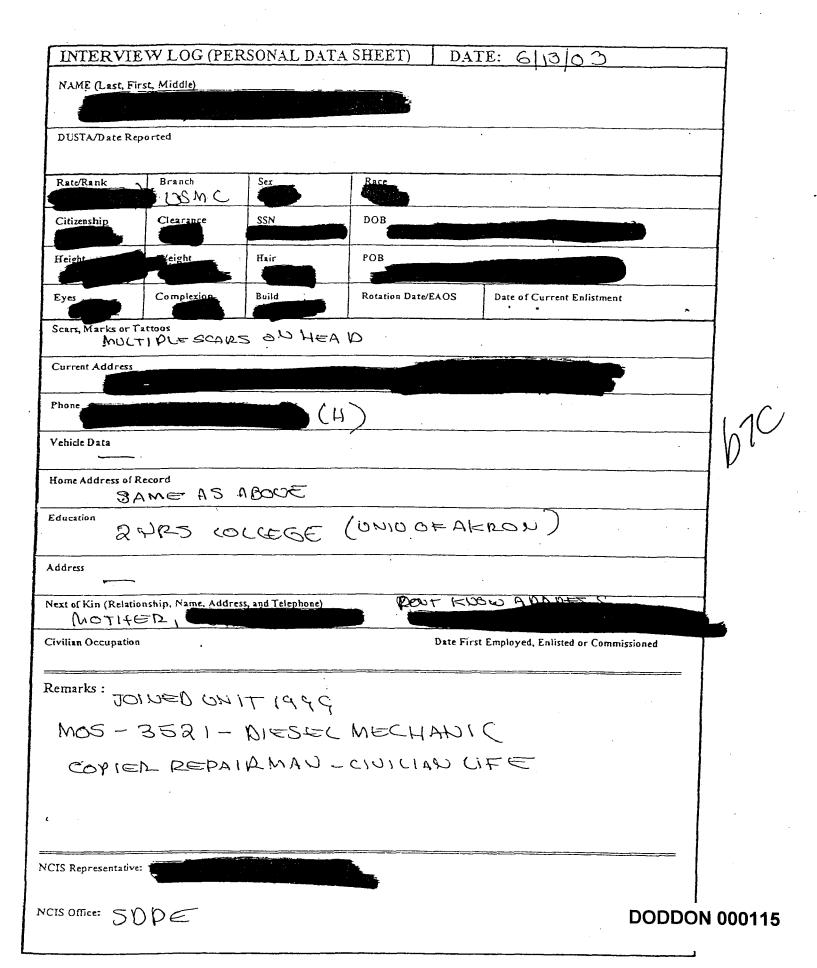

#### **STATEMENT**

Voluntary Sworn Statement of USMC, 13Jun 03

Page 2 of 3
Voluntary Sworn Statement of
USMC, 13Jun 03

Signature

Sworn to and subscribed before me this thirteenth day of June in the year 2003 at the Naval Criminal Investigative Service Resident Agency, Camp Pendleton, California.

Special Agent, U.S. Naval Criminal Investigative Service AUTH: SECNAVINST 5520.3B OF 04JAN93

Witnessed:

Special Agent
U.S. Naval Criminal Investigative Service

Page 3 of 3
Voluntary Sworn Statement of
USMC, 13Jun03