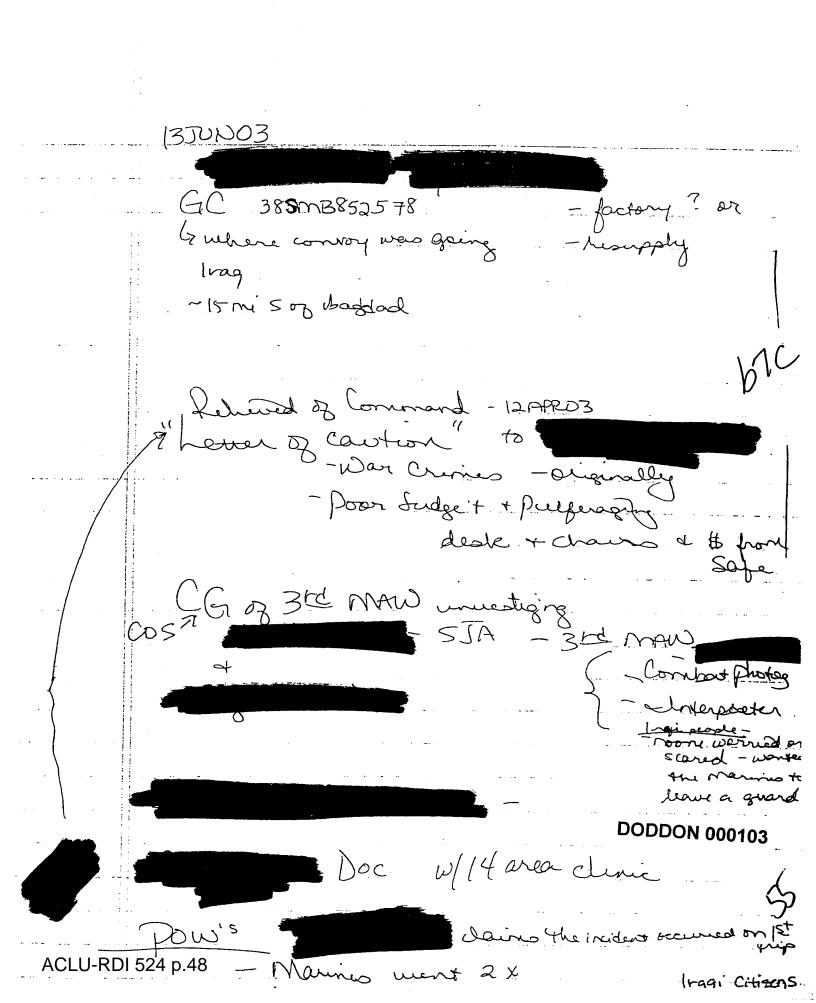

#### CASE SUMMARY

Investigation was initiated on 13Jun03 following notification USMCR, Combat Services Support Company 135, 1st FSSG, that on the morning of 13Jun03, he was approached by a member of his unit, USMCR, reported that on the previous evening (12Jun03) at a unit party, a member of the unit named several other unit members (including that he and two other Marines had been ordered by his former USMCR, to execute three Iraqi enemy prisoners of war (EPWs). The executions allegedly took place in early Apr03 while unit was temporarily residing at an abandoned Iraqi pharmaceutical factory south of Baghdad. pharmaceutical factory south of Baghdad. Stated that threatened to kill him if he did not carry out the executions. also claimed that after executing the EPWs, the bodies were stated after also claimed that arrest excessions also claimed that arrest excessions disposed of in an eight foot deep hole.

The description of the marines who allegedly heard bearing the state of the said each of the said (three) other Marines who were present confirmed hearing statements, and believed they were credible.

- Following initial reporting of the incident, interviews were conducted with the five individuals present when made the aforementioned statements. In addition to who initially reported the incident, the following individuals were interviewed; Civilian, USMCR USMCR, and USMCR, of the aforementioned persons confirmed version of statements, exhibits (1) through (5) pertain.
- 3. On 13Jun03, USMCR, Was interviewed. Following advisment of rights and signing of a waiver, provided an explanation concerning his statements the previous night, exhibits (6) and (7) pertain. Stated that the alleged executions of EPWs never took place, and stated it was a story he made up. Stated he made up the story to tell his friends. Stated unlike his colleagues, he didn't have good stories to tell about his deployment to Iraq. Stated he was intoxicated, and thought up the story while at the party.
- 4. On 18Jun03, agreed to participate in a polygraph

## **STATEMENT**

Place: NCISRA, Camp Pendleton, CA, Building 1224

| Date : <u>June 13, 2003</u>                                                                                                                                                                                                                                                                                                                                                                                                                                                                                                                                                                                                                                                                                                                                                                                                                                                                                                                                                                                                                                                                                                                                                                                                                                                                                                                                                                                                                                                                                                                                                                                                                                                                                                                                                                                                                                                                                                                                                                                                                                                                                                    |    |
|--------------------------------------------------------------------------------------------------------------------------------------------------------------------------------------------------------------------------------------------------------------------------------------------------------------------------------------------------------------------------------------------------------------------------------------------------------------------------------------------------------------------------------------------------------------------------------------------------------------------------------------------------------------------------------------------------------------------------------------------------------------------------------------------------------------------------------------------------------------------------------------------------------------------------------------------------------------------------------------------------------------------------------------------------------------------------------------------------------------------------------------------------------------------------------------------------------------------------------------------------------------------------------------------------------------------------------------------------------------------------------------------------------------------------------------------------------------------------------------------------------------------------------------------------------------------------------------------------------------------------------------------------------------------------------------------------------------------------------------------------------------------------------------------------------------------------------------------------------------------------------------------------------------------------------------------------------------------------------------------------------------------------------------------------------------------------------------------------------------------------------|----|
| whom I know to be a Representative of the United States Naval Criminal Investigative Service. I make this statement of my own free will and without any threats made to me or promises extended. I fully understand that this statement is given concerning my knowledge of statement made by                                                                                                                                                                                                                                                                                                                                                                                                                                                                                                                                                                                                                                                                                                                                                                                                                                                                                                                                                                                                                                                                                                                                                                                                                                                                                                                                                                                                                                                                                                                                                                                                                                                                                                                                                                                                                                  | 1  |
| For the purpose of identification, I am the male, that I, weighing pounds. I have the hair and the eyes. My social security number is the manual and I was born on the manual in the manual and I was born on the manual in the manual and I was born on the manual in the manual and I was born on the was born on the manual and I was born o |    |
| On 12JUN03, at approximately 2230, I was attending a party at the mother-in-laws residence, located in Fallbrook, CA. I was walking outside the house in the garden when I saw and the sitting on a fence talking. Was "teary eyed" and asked me to go away. Stated, "No, you need to tell him because he was there and knows what you are talking about". Was and his brother were walking with me and joined the group.                                                                                                                                                                                                                                                                                                                                                                                                                                                                                                                                                                                                                                                                                                                                                                                                                                                                                                                                                                                                                                                                                                                                                                                                                                                                                                                                                                                                                                                                                                                                                                                                                                                                                                      |    |
| Towards the end of March 2003, a few days prior to the liberation of Baghdad,  Was in a convoy of vehicles on its way to "Yankee Stadium", Baghdad. The convoy was diverted to a pharmaceutical manufacturing plant approximately 10 miles south of Baghdad off Highway 1. As helped secure the facility 3 Iraqi civilians were located.  Of the convoy ordered to take the civilians behind one of the buildings and execute them as the unit had no facilities for securing them. A Marine from the 271st Airgroup, who are based out of Cherry Point, NC, assisted Also present was another unidentified Marine and a Military Policeman. In instructed the men to time their rifle shots with the explosions that could be heard of American artillery hitting the outskirts of Baghdad.                                                                                                                                                                                                                                                                                                                                                                                                                                                                                                                                                                                                                                                                                                                                                                                                                                                                                                                                                                                                                                                                                                                                                                                                                                                                                                                                   | 10 |
| explosions that could be heard of American artillery hitting the outskirts of Baghdad. Stated words to the effect that he questioned the executions and was told by that if he did not obey the order he would be lying on the ground next to the civilians. The Civilians were shot and told the men to dig a grave. Stated that he helped dig a hole approximately 8 feet in depth. The bodies were then put in the grave and the area driven over by Humvee vehicles to help camouflage the disturbed dirt.                                                                                                                                                                                                                                                                                                                                                                                                                                                                                                                                                                                                                                                                                                                                                                                                                                                                                                                                                                                                                                                                                                                                                                                                                                                                                                                                                                                                                                                                                                                                                                                                                 |    |
| then walked outside and came over to our group. After some initial reluctance from the group, decided to let the know what happened. Decounted the story again for the At first, was "pissed off". Was upset, as the once in Kuwait, had told him that he was having nightmares of seeing all the dead bodies. The bodies in the nightmares he was having were from what happened at that plant and the preplied "yes". The group decided not to tell anyone and keep everything to themselves until they could think about it and decide what was the best way to handle the situation.                                                                                                                                                                                                                                                                                                                                                                                                                                                                                                                                                                                                                                                                                                                                                                                                                                                                                                                                                                                                                                                                                                                                                                                                                                                                                                                                                                                                                                                                                                                                       |    |