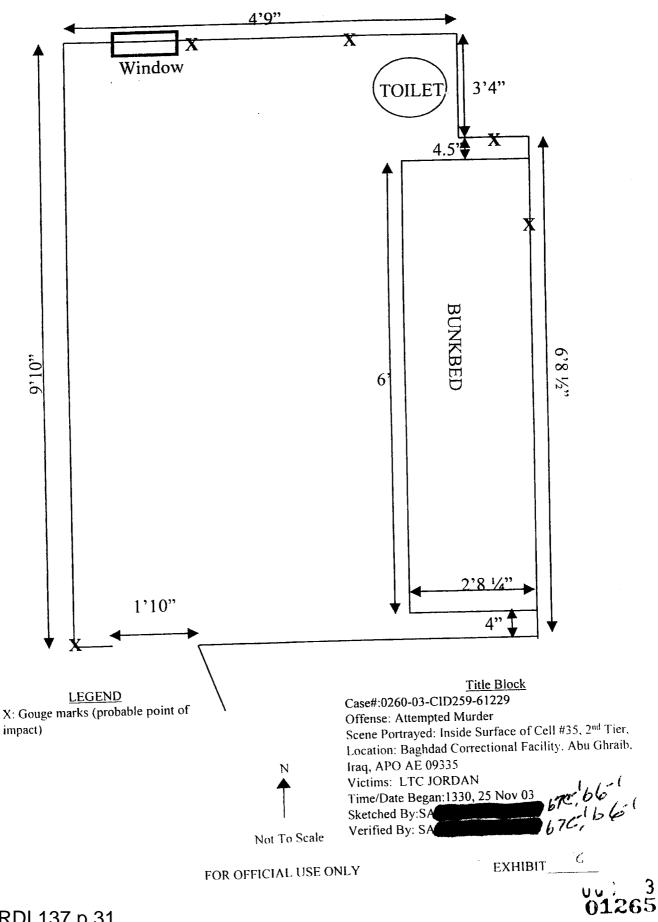

8. (1-7) Crime Scene Sketches, prepared by SA

9. Photographic Packets comprised of 51 photographs:

a. Packet containing photographs 1-20.

b. Packet containing photographs 21-40.

c. Packet containing photographs 41-51.

#### PAGE 2 OF 5 PAGES

SGT CATHCART yelled out the movement. Mr. AL-SHIEKH produced a pistol and fired one round through the cell door bars at the search team, striking the south wall across the The search team engaged Mr. AL-SHIEKH with two nontier. lethal rounds, which had no effect on him. Mr. AL-SHIEKH continued to fire rounds at the search team. The search team switched from non-lethal to lethal rounds and engaged Mr. AL-SHIEKH. During the entire time they were instructing him to throw down his weapon and place his hands through the bars. Mr. AL-SHIEKH fired approximately six to seven rounds, striking the south wall at least twice as well as once hitting SGT CATHCART's protective vest. Only when Mr. AL-SHIEKH ran out of ammunition did he voluntarily throw the weapon outside his cell. Once the weapon was safe, Mr. AL-SHIEKH was subdued and removed out to the tier walkway and secured. Medical personal responded and provided first aid, pending the arrival of a MEDEVAC. LTC JORDAN stated during the search of the Mr. AL-SHIEKH's cell two large bayonet type knives were discovered hidden in two MRE cardboard containers under the upper bunk pillow area. LTC JORDAN further provided this office with a copy of the Serious Incident Report (SIR) pertaining to 670,66,62 this incident. (See SIR for details)