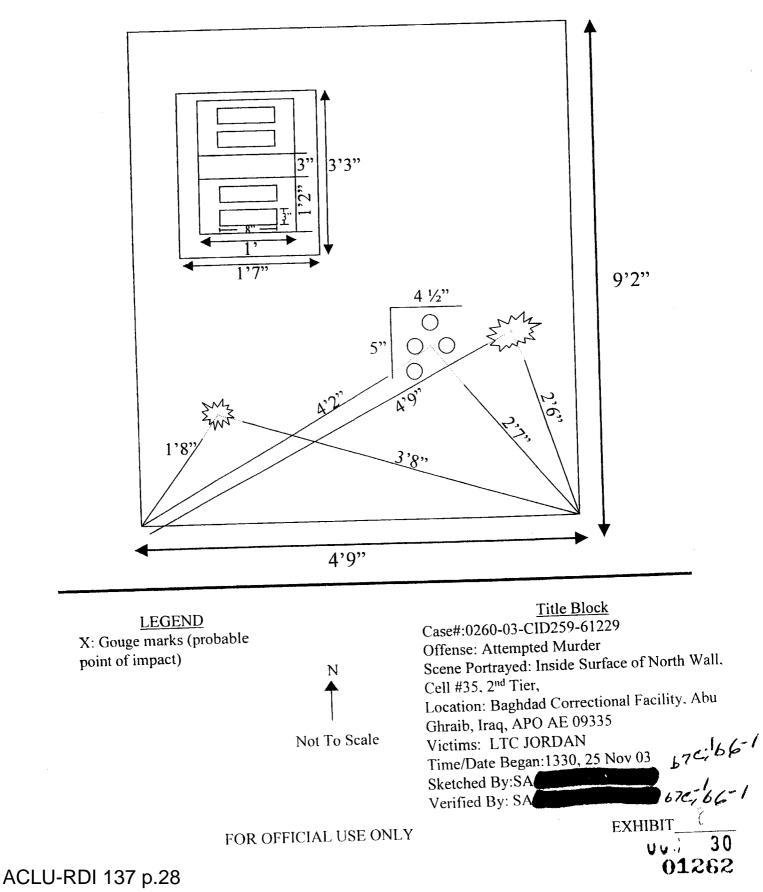

8. (1-7) Crime Scene Sketches, prepared by SA

9. Photographic Packets comprised of 51 photographs:

a. Packet containing photographs 1-20.

b. Packet containing photographs 21-40.

c. Packet containing photographs 41-51.

#### PAGE 2 OF 5 PAGES

SGT CATHCART yelled out the movement. Mr. AL-SHIEKH produced a pistol and fired one round through the cell door bars at the search team, striking the south wall across the The search team engaged Mr. AL-SHIEKH with two nontier. lethal rounds, which had no effect on him. Mr. AL-SHIEKH continued to fire rounds at the search team. The search team switched from non-lethal to lethal rounds and engaged Mr. AL-SHIEKH. During the entire time they were instructing him to throw down his weapon and place his hands through the bars. Mr. AL-SHIEKH fired approximately six to seven rounds, striking the south wall at least twice as well as once hitting SGT CATHCART's protective vest. Only when Mr. AL-SHIEKH ran out of ammunition did he voluntarily throw the weapon outside his cell. Once the weapon was safe, Mr. AL-SHIEKH was subdued and removed out to the tier walkway and secured. Medical personal responded and provided first aid, pending the arrival of a MEDEVAC. LTC JORDAN stated during the search of the Mr. AL-SHIEKH's cell two large bayonet type knives were discovered hidden in two MRE cardboard containers under the upper bunk pillow area. LTC JORDAN further provided this office with a copy of the Serious Incident Report (SIR) pertaining to 670,66,62 this incident. (See SIR for details)