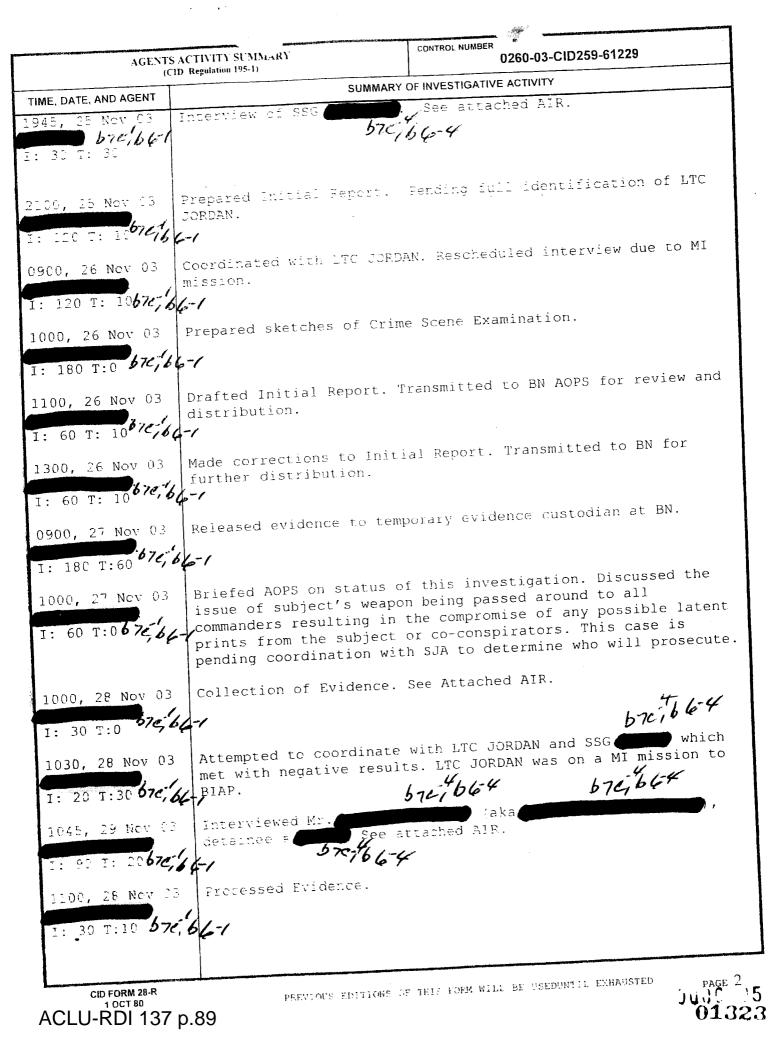

EXHIBITS/SUBSTANTIATION:

ATTACHED:

676-1,66-1 1. Agent's Investigation Report (AIR) of SA 30 Jan 04, wherein he documents the initial notification; the interviews of LTC JORDAN who stated he was notified of 3 a weapon in cell #35, SSG ELLIOTT, SSG FREDERICK II, SFC - 3 SNIDER, SGT CATHCART, SSG who stated he was SNIDER, SGT CATHCART, SSG interviewing a detainee when rounds were exchanged between the guard force and cell #35, SGT WALLIN who stated he treated Detainee AL-SHIEKH for gunshot wounds sustained from the shooting, and SPC  $(64^{-3})$  who stated he  $67c^{2}bc^{-3}$ 

> 3 FOR OFFICIAL USE ONLY

> > 00000003

01237

\_\_\_\_\_

ACLU-RDI 137 p.3

treated Detainee AL-SHIEKH for gunshots wounds sustained from the shooting; receipt of the Serious Incident Report; and the collection of evidence.

2. Serious Incident Report, 25 Nov 03, pertaining to the shooting incident within Wing 1A which involved Detainee AL-SHIEKH and the guard force.

3. Sworn Statement of SSG ELLIOTT, 25 Nov 03, who detailed his actions during the exchange of gunfire with the detainee.

4. Sworn Statement of SSG FREDERICK II, 25 Nov 03, who detailed his actions during the exchange of gunfire with the detainee.

5. Sworn Statement of SFC SNIDER, 25 Nov 03, who detailed his actions during the exchange of gunfire with the detainee.

6. Sworn Statement of SGT CATHCART, 25 Nov 03, who detailed his actions during the exchange of gunfire with the detainee.

7. AIR of SA 25 Nov 04, wherein he documents the crime scene examination of Wing 1A, Upper Tier, Cell 35, Isolation Area, Baghdad Correction Facility, Abu Ghruyeb, Iraq.

8. (1-7) Crime Scene Sketches, prepared by SA

9. Photographic Packets comprised of 51 photographs:

a. Packet containing photographs 1-20.

b. Packet containing photographs 21-40.

c. Packet containing photographs 41-51.

10. Compact disk 030260.259 containing all photographic images and originals of Exhibit 9.

11. AIR of SA 29 Nov 03, wherein he documents the collection of evidence; interviews of SSG FREDERICK II, SSG ELLIOTT, SGT CATHCART, SFC SNIDER, Detainee 476.66.4

4 FOR OFFICIAL USE ONLY

stated Detainee AL-SHIEKH showed him a pistol and a knife  $\frac{4}{5}$  while he was cleaning the hard site, Detainee  $\frac{1}{5}$  who  $\frac{5}{5}$  where  $\frac{5}{5}$  we will be a statement of SSG FREDERICK II, 28 Nov 03,  $\frac{5}{5}$  where  $\frac{5}{5}$  we will be a statement  $\frac{5}{5}$  where  $\frac{5}{5}$  we will be a statement  $\frac{5}{5}$  where  $\frac{5}{5}$  we will be a statement  $\frac{5}{5}$  we will be statement  $\frac{5}{5}$  we wille

12. Sworn Statement of SSG FREDERICK II, 20 Nov o wherein he clarified his actions during the attack.

13. Sworn Statement of SSG ELLIOTT, 28 Nov 03, wherein he clarified his actions during the attack.

14. Sworn Statement of SGT CATHCART, 28 Nov 03, wherein he clarified his actions during the attack.

15. Sworn Statement of SFC SNIDER, 28 Nov 03, wherein he clarified his actions during the attack.

16. Sworn Statement of LTC JORDAN, 29 Nov 03, wherein he detailed his actions during the attack.  $h_7 = 16 f_7 + 4$ 

17. Sworn Statement of SPC **Control**, 29 Nov 03, wherein she detailed her actions during the attack.

19. AIR of SA 11 Dec 03, wherein he documents the interviews of SSG 526 and SSG 536 and SSG 526 and the 576; 366-3coordination with MAJ 576; 366-3576; 366-3

21. Sworn Statement of SSG (1), 1 Dec 03, wherein he detailed his actions during the attack.

22. AIR of SA 27 Dec 03, wherein he documents the interviews of Detainee AL-SHIEKH who declined to talk to this office and requested legal counsel, and Detainee b7c,66 who denied any involvement in Detainee AL-SHIEKH's escape attempt; and coordination with CW2 who stated b7c,66-3 his office interviewed two Iraqi Policemen who stated another Iraqi Policeman allegedly provided the pistol and knives to Detainee AL-SHIEKH.