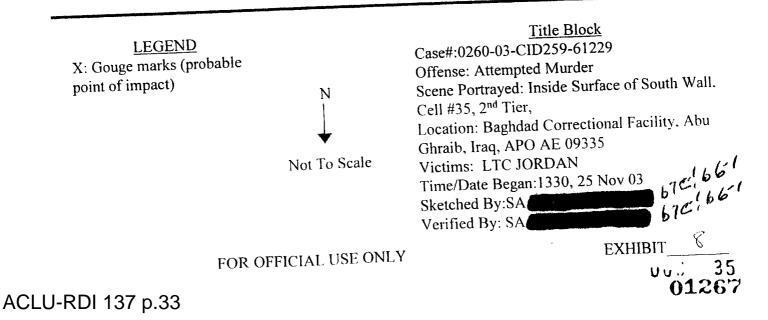

8. (1-7) Crime Scene Sketches, prepared by SA

9. Photographic Packets comprised of 51 photographs:

a. Packet containing photographs 1-20.

b. Packet containing photographs 21-40.

c. Packet containing photographs 41-51.

#### PAGE 2 OF 5 PAGES

SGT CATHCART yelled out the movement. Mr. AL-SHIEKH produced a pistol and fired one round through the cell door bars at the search team, striking the south wall across the The search team engaged Mr. AL-SHIEKH with two nontier. lethal rounds, which had no effect on him. Mr. AL-SHIEKH continued to fire rounds at the search team. The search team switched from non-lethal to lethal rounds and engaged Mr. AL-SHIEKH. During the entire time they were instructing him to throw down his weapon and place his hands through the bars. Mr. AL-SHIEKH fired approximately six to seven rounds, striking the south wall at least twice as well as once hitting SGT CATHCART's protective vest. Only when Mr. AL-SHIEKH ran out of ammunition did he voluntarily throw the weapon outside his cell. Once the weapon was safe, Mr. AL-SHIEKH was subdued and removed out to the tier walkway and secured. Medical personal responded and provided first aid, pending the arrival of a MEDEVAC. LTC JORDAN stated during the search of the Mr. AL-SHIEKH's cell two large bayonet type knives were discovered hidden in two MRE cardboard containers under the upper bunk pillow area. LTC JORDAN further provided this office with a copy of the Serious Incident Report (SIR) pertaining to 670,66,62 this incident. (See SIR for details)