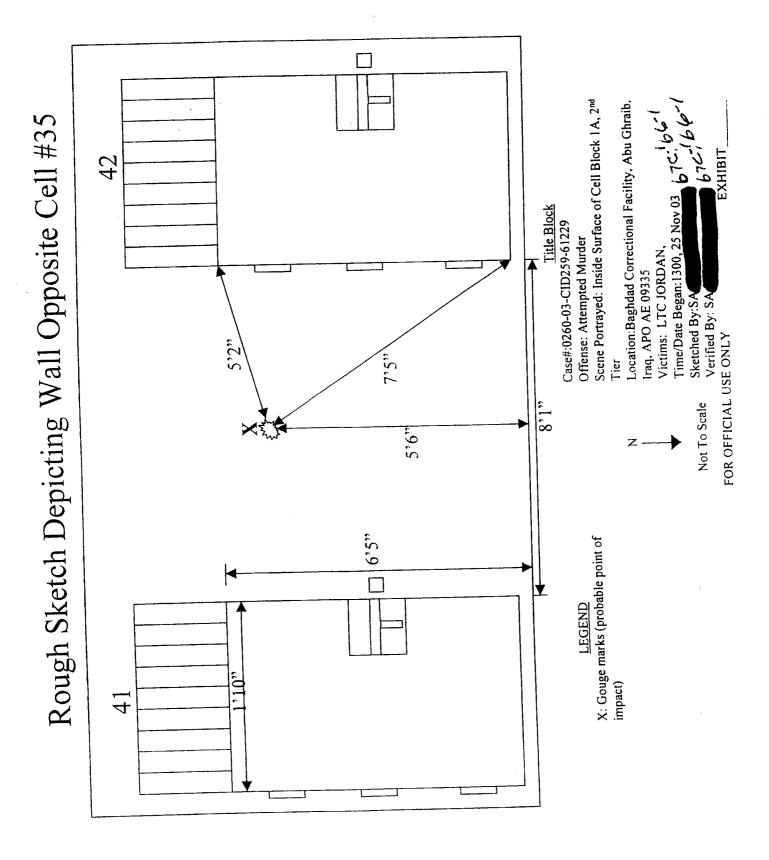

8. (1-7) Crime Scene Sketches, prepared by SA

9. Photographic Packets comprised of 51 photographs:

a. Packet containing photographs 1-20.

b. Packet containing photographs 21-40.

c. Packet containing photographs 41-51.

ACLU-RDI 137 p.10

02-00-00-00 AGENT'S INVE . IGATION REPORT 0260-03-CID259-61229 CID Regulation 195-1 PAGE 3 OF 5 PAGES 676-1,66-1,62 About 1515, 25 Nov 03, SA interviewed SGT CATHCART who provided a sworn statement, wherein he stated he engaged Mr. AL-SHIEKH with non-lethal and lethal rounds, after being fired on. (See Sworn Statement for details) 670-1.66-1 About 1800, 25 Nov 03, SA collected one pistol, one magazine, two knives and one shell casing from LTC JORDAN, as evidence. The items were documented on a DA Form 4137, Evidence/Property Custody Document, reflected under Voucher Number 519-03. AGENT'S COMMENT: Coordination with LTC JORDAN and the Search Team involved, revealed only the listed evidence was recovered from the crime scene. A search of the area to include the other cells met with negative results for the remaining shell casings. 616-166-1 576-4 56-4 About 1945, 25 Nov 03, SA interviewed SSG 500<sup>th</sup> Military Intelligence (MI) Group, Camp Zama, APO AP 96338, who stated he was in the blord be-3 cellblock at the time the incident took place. SSG stated he was interviewing a detainee in the cell opposite cell #35, when he heard yelling from the cell. SSG 670-366-3 stated gunshots were exchanged between the Search Team and cell #35. Some of the shots fired from cell #35 hit the wall and the cell door near his location. <u>b76-1 66-1</u> About 1330, 26 Nov 03, SA interviewed SGT Neil A. WALLIN, B Co, 109th Area Support Medical Battalion (ASMB), Baghdad Correctional Facility, Abu Ghruyeb, Iraq APO AE 09335 who stated around 1745, 24 Nov 676-3 66-3 03, he was notified by SPC B Co, 109<sup>th</sup> ASMB, Baghdad Correctional Facility, Abu Ghruyeb, Iraq, APO AE 09335, of a request by the Military Police for medical support while a search team conducted a search of the Hard Site Prisoner Area. SGT WALLIN related when he arrived the search team was securing prisoners to the cell doors with handcuffs, and when the search team arrived at Cell #35, the prisoner inside h7c-1 66-1 SA Prisoner Interview/Interrogation Team Special Agent, 62 (PIT) Abu Ghruyeb, Iraq APO AE 09335 Signature Date: Exhibit: for 26 Nov 03 CID Form 94 FOR OFFICIAL USE ONLY 676-1 66-1 UUC 11 01245