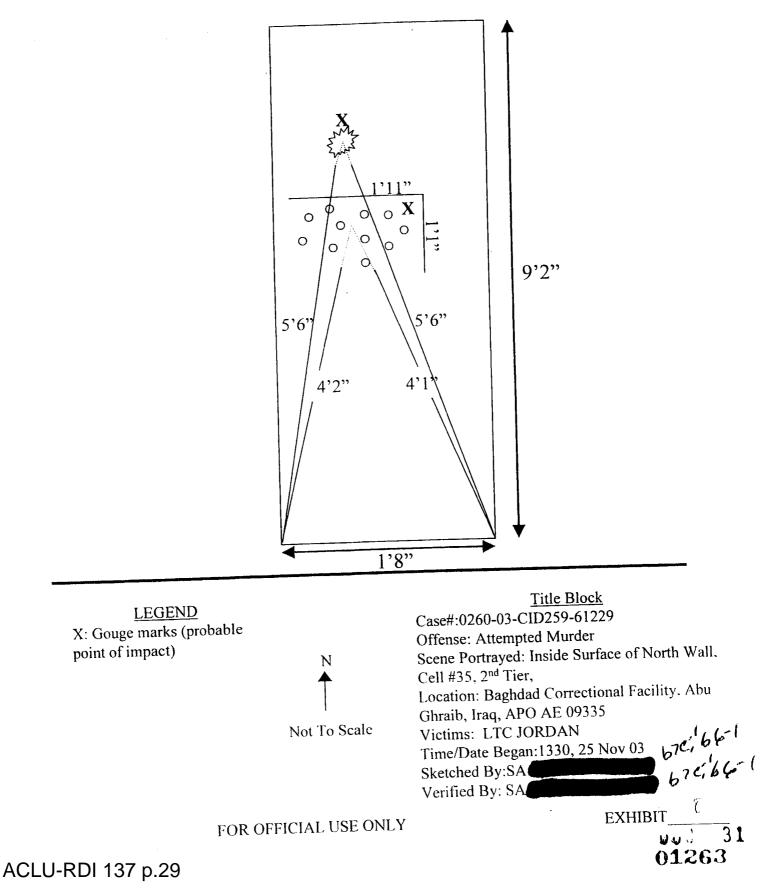

8. (1-7) Crime Scene Sketches, prepared by SA

9. Photographic Packets comprised of 51 photographs:

a. Packet containing photographs 1-20.

b. Packet containing photographs 21-40.

c. Packet containing photographs 41-51.

#### PAGE 2 OF 5 PAGES

SGT CATHCART yelled out the movement. Mr. AL-SHIEKH produced a pistol and fired one round through the cell door bars at the search team, striking the south wall across the The search team engaged Mr. AL-SHIEKH with two nontier. lethal rounds, which had no effect on him. Mr. AL-SHIEKH continued to fire rounds at the search team. The search team switched from non-lethal to lethal rounds and engaged Mr. AL-SHIEKH. During the entire time they were instructing him to throw down his weapon and place his hands through the bars. Mr. AL-SHIEKH fired approximately six to seven rounds, striking the south wall at least twice as well as once hitting SGT CATHCART's protective vest. Only when Mr. AL-SHIEKH ran out of ammunition did he voluntarily throw the weapon outside his cell. Once the weapon was safe, Mr. AL-SHIEKH was subdued and removed out to the tier walkway and secured. Medical personal responded and provided first aid, pending the arrival of a MEDEVAC. LTC JORDAN stated during the search of the Mr. AL-SHIEKH's cell two large bayonet type knives were discovered hidden in two MRE cardboard containers under the upper bunk pillow area. LTC JORDAN further provided this office with a copy of the Serious Incident Report (SIR) pertaining to 670,66,62 this incident. (See SIR for details)