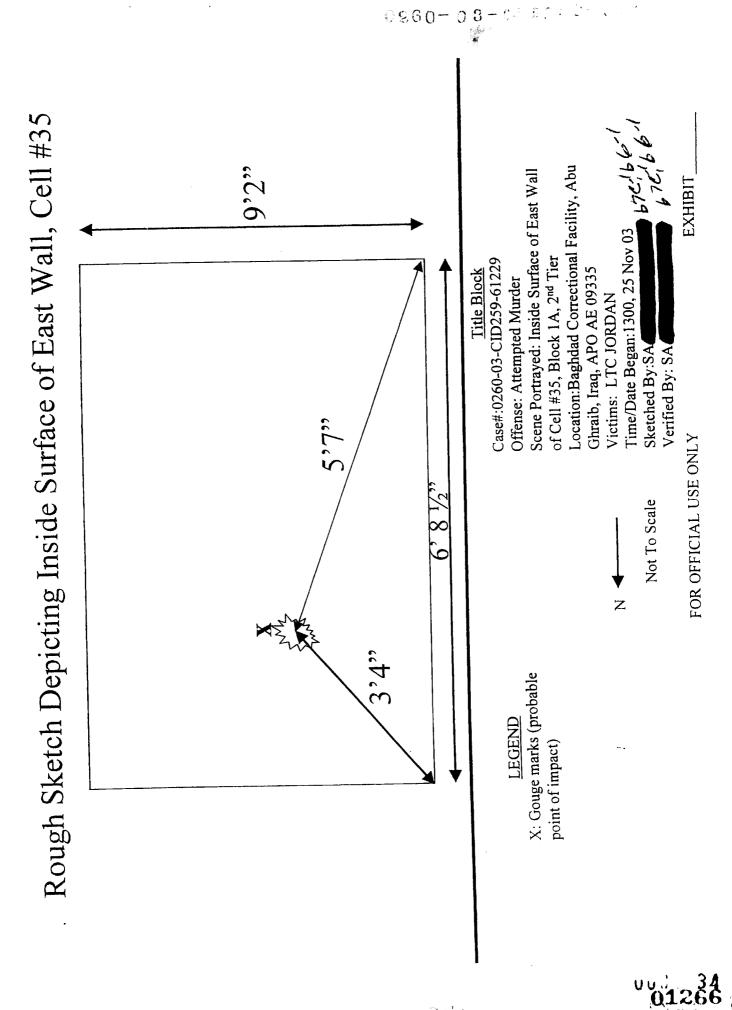

8. (1-7) Crime Scene Sketches, prepared by SA

9. Photographic Packets comprised of 51 photographs:

a. Packet containing photographs 1-20.

b. Packet containing photographs 21-40.

c. Packet containing photographs 41-51.

#### PAGE 2 OF 5 PAGES

SGT CATHCART yelled out the movement. Mr. AL-SHIEKH produced a pistol and fired one round through the cell door bars at the search team, striking the south wall across the The search team engaged Mr. AL-SHIEKH with two nontier. lethal rounds, which had no effect on him. Mr. AL-SHIEKH continued to fire rounds at the search team. The search team switched from non-lethal to lethal rounds and engaged Mr. AL-SHIEKH. During the entire time they were instructing him to throw down his weapon and place his hands through the bars. Mr. AL-SHIEKH fired approximately six to seven rounds, striking the south wall at least twice as well as once hitting SGT CATHCART's protective vest. Only when Mr. AL-SHIEKH ran out of ammunition did he voluntarily throw the weapon outside his cell. Once the weapon was safe, Mr. AL-SHIEKH was subdued and removed out to the tier walkway and secured. Medical personal responded and provided first aid, pending the arrival of a MEDEVAC. LTC JORDAN stated during the search of the Mr. AL-SHIEKH's cell two large bayonet type knives were discovered hidden in two MRE cardboard containers under the upper bunk pillow area. LTC JORDAN further provided this office with a copy of the Serious Incident Report (SIR) pertaining to 670,66,62 this incident. (See SIR for details)