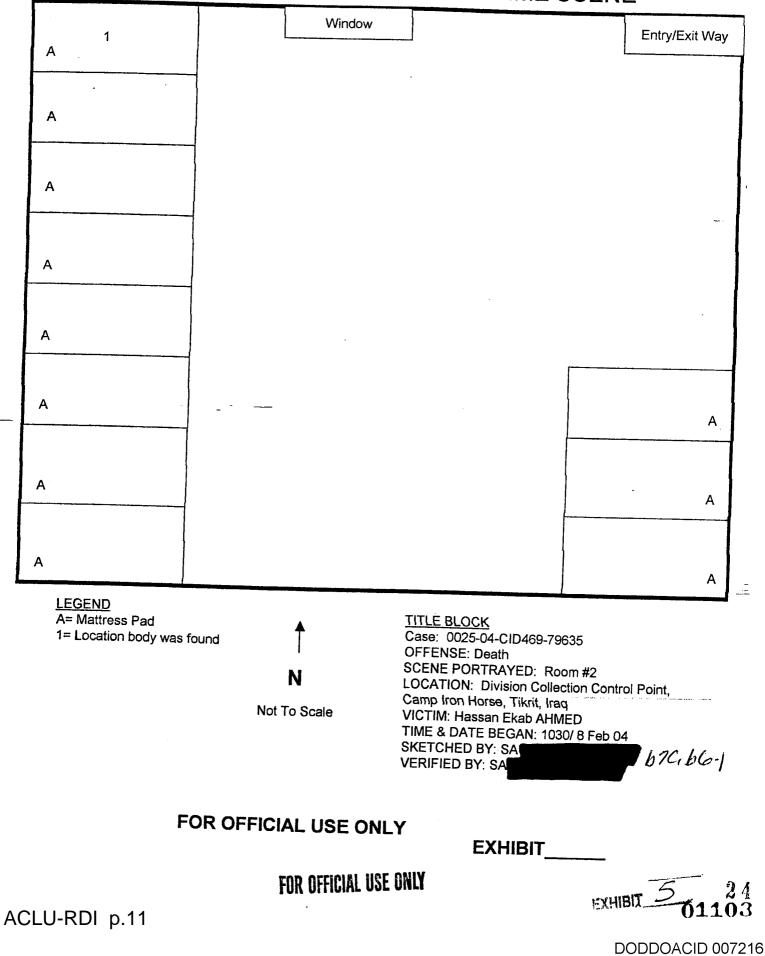

DODDOACID 007208

\_\_\_\_

SUBJECT: CID REPOR OF INVESTIGATION - FINAL(C) - 1 -2-04-CID469-79635-5H9A

**EXHIBITS/SUBSTANTIATION:** 

Attached:

b1c.b2.b6-1 br.bl 1. Agent's Investigation Report (AIR) of SA 2 Mar 04, documenting the receipt of the initial complaint; receipt of detainee packet; death scene examination; interviews of 1LT 676664 SPO SSG and SSG and the receipt of the preliminary autopsy report. 2. Detainee Disposition Worksheet, 24 Jan 04. 3. Preliminary Autopsy Report, number ME 04-100, 28 Feb 04, reflecting Mr AHMED's cause of death as Atherosclerotic Cardiovascular Disease and the manner of death as natural. bICDGI 4. AIR of SA 8 Feb 04, documenting the death scene examination. htch61 5. Death Scene Sketch, 8 Feb 04, prepared by SA 6. Photographic packet comprised of thirteen photographs (Mr AHMED). 7. Compact disc, 040025.469, containing all photographic images and the originals of Exhibit 6 (USACRC copy only). Not Attached: None. The originals of Exhibits 1, 4 and 5 are forwarded with the USACRC copy of this report. The original of Exhibit 2 is retained in the files of the Division Central Collection Facility (DCCF), FOB Ironhorse, Tikrit, Iraq, APO AE 09323. The original of Exhibit 3 is retained in the files of the Armed Forces Institute of Pathology, Office of the Armed Forces Medical Examiner, 1413 Research Boulevard, Building 102, Rockville, MD 20850. STATUS: This is a Final(C) report. This investigation was terminated IAW CIDR 195-1, Section V, paragraph 4-17a (8)(a) in that medical authorities determined that Mr AHMED's death resulted from natural causes and there is no evidence to contradict their findings. Leads remaining include conducting canvass interviews of SPC CPTSFC and-MAJ Commander's Report of Disciplinary Action Taken (DA Form 4833) is not required. Report Prepared B Report Approved By b7C, 06-4 Special Agent 676,62,661 Special Agent-in-Charge