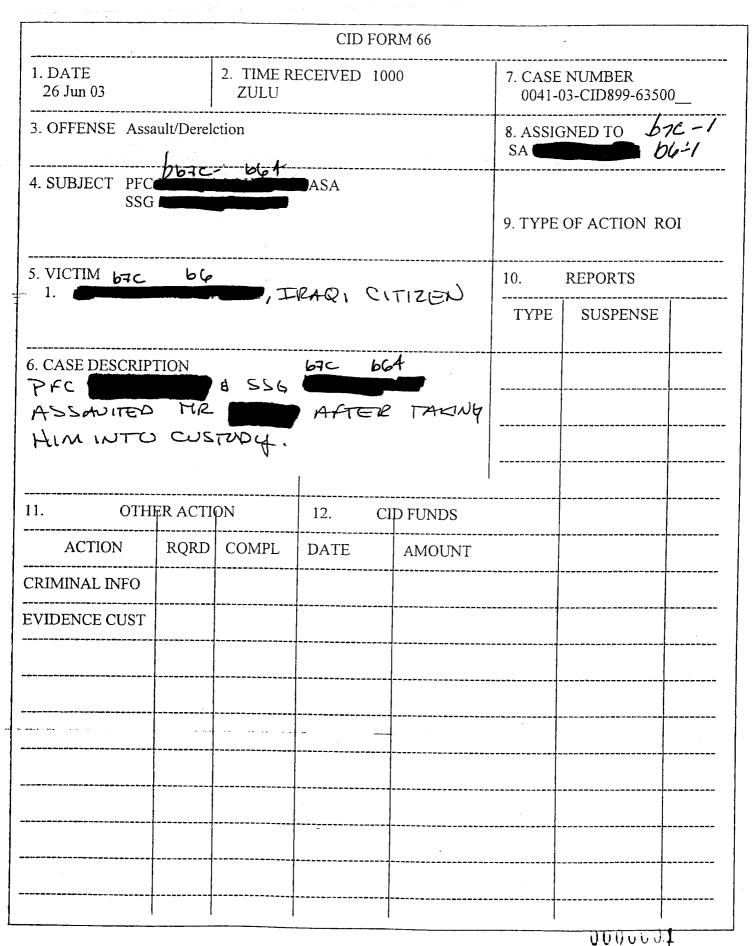

| 6.        |  |
|-----------|--|
| Bb.       |  |
| E COMPANY |  |
| 200       |  |
|           |  |