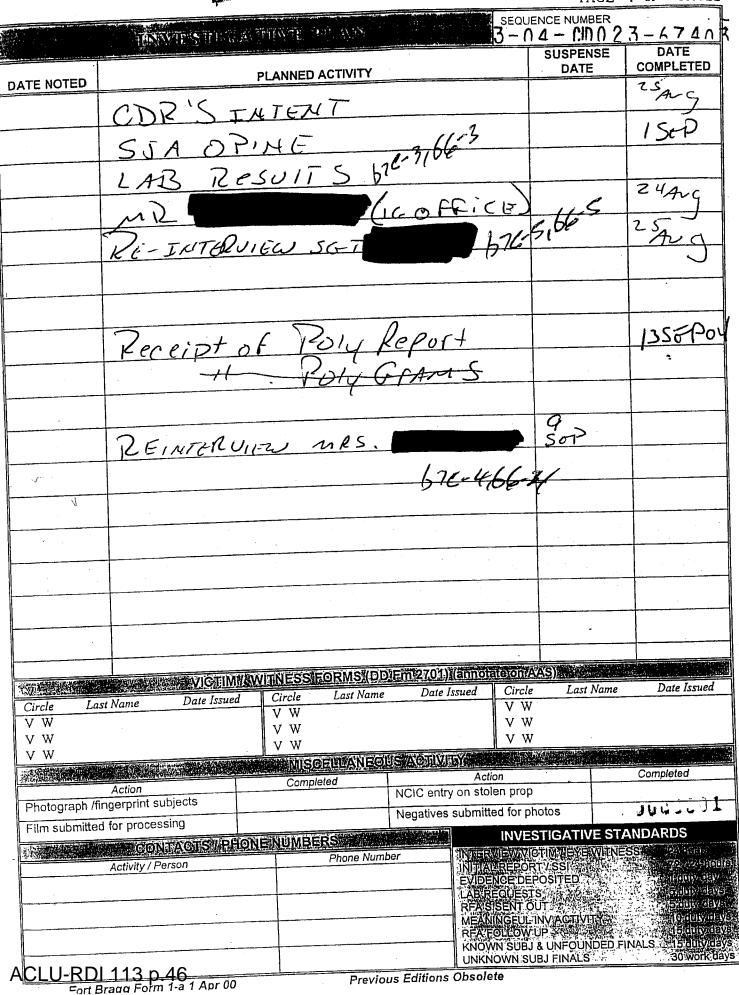

ITLE                       | SIGNATURE  NAME, GRADE OR TITLE  SIGNATURE  NAME, GRADE OR TITLE  SIGNATURE  NAME, GRADE OR TITLE  SIGNATURE  NAME, GRADE OR TITLE | Alughan Land                    | RECEIVED BY US ARMY CID EVIDENCE CUSTODIAN FT BRAGG NC |
|             | 30<br>Jul<br>04<br>02<br>AUG | NAME. GRADE OR TITLE  SIGNATURE  NAME, GRADE OR TITLE  NAME, GRADE OR TITLE  SIGNATURE  SIGNATURE | SIGNATURE  NAME, GRADE OF TITLE  SIGNATURE  NAME, GRADE OF TITLE  SIGNATURE  SIGNATURE  SIGNATURE                                  | JOHN STORY                      | RECEIVED BY US ARMY CID EVIDENCE CUSTODIAN FT BRAGG NC |

| - AND THE REAL PROPERTY. |
|--------------------------|
| 1                        |
|                          |
|                          |
|                          |



Previous Editions Obsolete

| Ksaysa - property of a grow of the sate of the following                    | The state of the s |