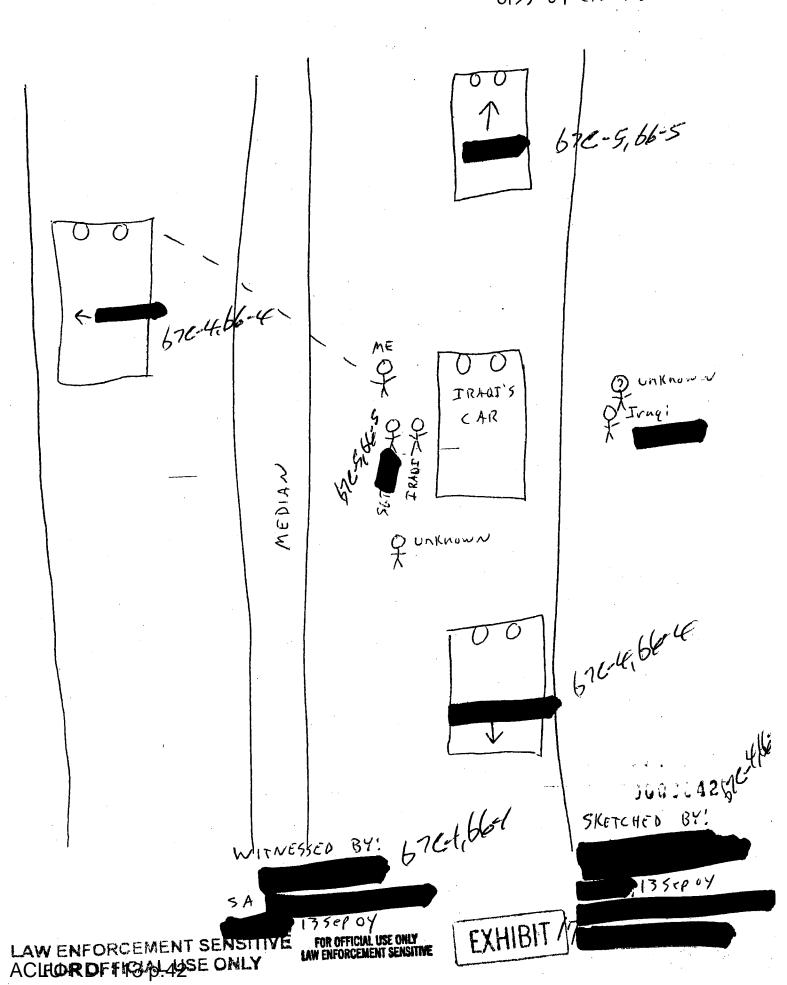

sup>RD</sup> Military Police Group, Building 8-1221 Randolph Street, Fort Bragg, NC 28310, to locate and re-interview Mrs concerning her witnessing of an Iraqi National being abused by SGT About 1451, 13 Sep 04, SA obtained a rough sketch of the incident scene from Mrs (See sketch for details). 67C-4,66-K 678-1,667 who provided a sworn statement detailing interviewed Mrs About 1453, 13 Sep 04, SA and the whereabouts of other personnel during the incident (See the abuse of an Iraqi National by SGT sworn statement for details). ///LAST ENTRY/// 676-5,66-5 678-1.66-1 TYPED AGENT'S NAME AND SEQUENCE NUMBER 37th MP Det CASE (CID), 3rd MP Grp (CID), USACIDC Fort Jackson, SC 29207 EXHIBIT DATE SIGNATURE 13 Sep 04

FOR OFFICIAL USE ONLY

RCEMENT SENSITIVE

113 P.41 USE ONLY

0155-04-CID073-67403



|