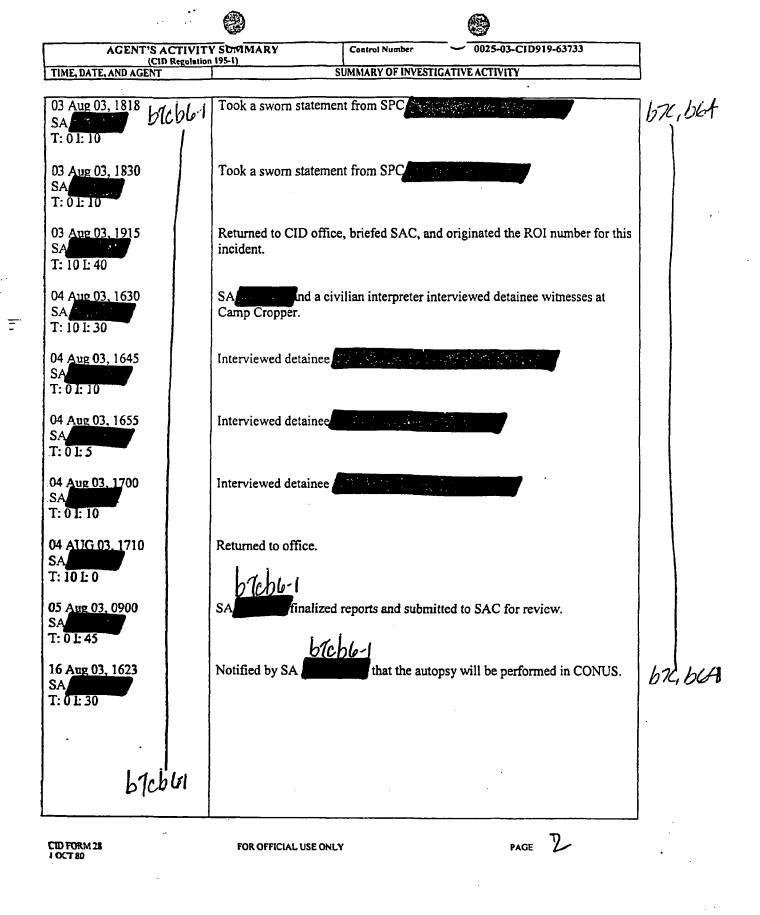

STATUTES:

NONE

Ξ

EXHIBITS/SUBSTANTIATION:

ATTACHED:

1. Agent's Investigation Report (AIR) of SA (7 Dec 03, detailing the basis for investigation, witness interviews, and other investigative activity.

2. Sworn Statement of MAJ (Doctor) 3 Aug 03, detailing how he attempted life saving measures and pronounced Mr. AL-OBODI dead.

3. Compact disc 030025.919 containing all photographic images taken of the deceased on 3 Aug 03.

4. Sworn Statement of SSG And 3 Aug 03, detailing she had witnessed the life saving measures attempted on Mr. AL-OBODI.

5. Statement of SPC (1,2,2,3,3) 3 Aug 03, detailing his actions as the driver of the vehicle utilized in evacuating Mr. AL-OBODI.  $b\mathcal{K}_{1}\mathcal{U}_{4}$ 

6. Sworn Statement of SPC (1997) 3 Aug 03, detailing he had witnessed the life saving measures attempted on Mr. AL-OBODI.

7. Sworn Statement of CPT Aug 03, detailing his actions in ordering the evacuation of Mr. AL-OBODI to the 109<sup>th</sup> ASMB.

## 674,664

8. Sworn Statement of SSG **Continues**, 3 Aug 03, detailing his witnessing several detainees carrying Mr. AL-OBODI to the aid station.

676. 64A

626,664

10. Sworn Statement of SPC (1997) 3 Aug 03, detailing how he attempted life saving measures when Mr. AL-OBODI was brought to the aid station.

EOR-OFFICIAL-USE-ONLY 2

0000 02

ACLU-RDI 44 p.2

11. Sworn Statement of SSG 3 Aug 03, detailing how he attempted life saving measures when Mr. AL-OBODI was brought to the aid station. 676,664 12. 3 Aug 03, detailing how he Sworn Statement of SGT had witnessed the life saving measures attempted on Mr. AL-OBODI. 67C. blog 13. Sworn Statement of SPC 🦛 3 Aug 03, detailing how she had witnessed the life saving measures attempted on Mr. AL-OBODI. 676,664 Sworn Statement of SPC Aug 03, detailing how he 14. had witnessed the life saving measures attempted on Mr. AL-OBODI. 676,661 23 Dec 03, detailing coordination with the AIR of SA 109th Area Medical Support Battalion. 676.66 16. AIR of SA 27 Jan 04, detailing coordination with the 31<sup>st</sup> CSH.

57

NOT ATTACHED:

NONE

Ξ

The originals of Exhibits 1 through 16 were forwarded with the USACRC copy of this report.

STATUS: This is a Final (C) Report. This investigation is being terminated IAW CIDR 195-1, chapter 4-17a(6), in that the Special Agent in Charge (SAC) of this office has determined that the furtherance of this investigation would be of little or no value and the leads remaining to be developed are not significant. Commanders Report of disciplinary action is not required.