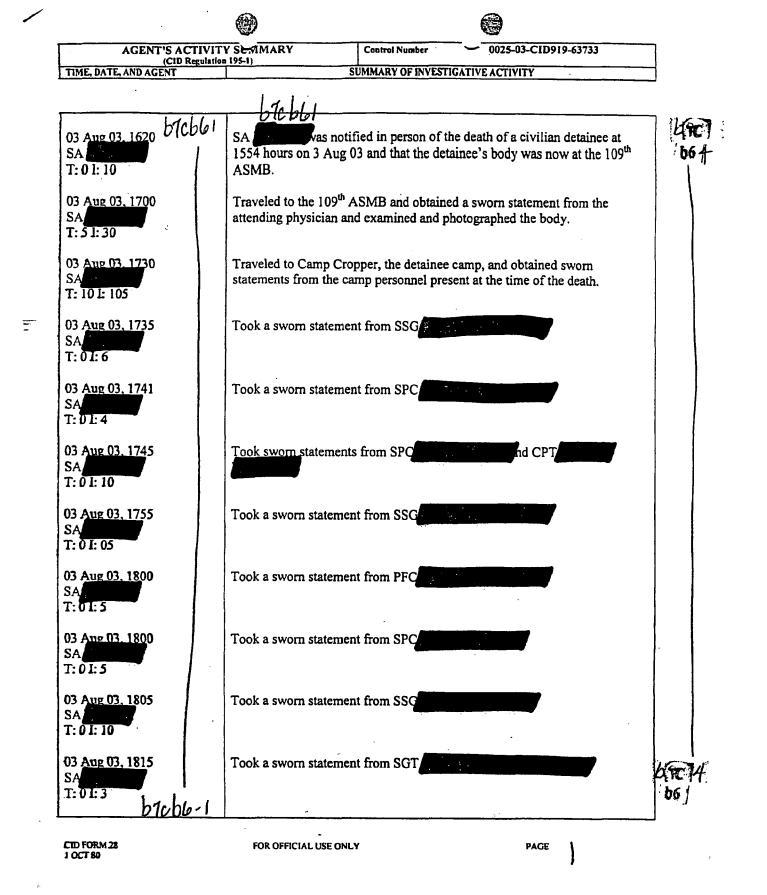

DATE/TIME REPORTED: 03 AUG 2003, 1620 INVESTIGATED BY: SA b7C, b2, b(c) b7C, b2, b(c) b7C, b2, b(c) b7C, b2, b(c)

SUBJECT: 1. NONE; [UNDETERMINED DEATH]

VICTIM: 1. AL-OBODI, JASSIM MOHAMMED SALEH HUSSAIN [DECEASED]; CIV; M; O; CIVILIAN DETAINEE # 136608; CAMP CROPPER, APO AE 09335;(NFI) [UNDETERMINED DEATH]

INVESTIGATIVE SUMMARY:

This is an "Operation Iraqi Freedom" Investigation.

b7C, b This investigation was initiated based on notification from 1LT Battalion (BN), Camp Cropper, Baghdad International Airport (BIAP), APO AE 09335, concerning the death of an Iraqi National detainee.

Investigation failed to prove the cause or manner of death for Mr. AL-OBIDI.

67C, 66A

On 3 Aug 03, MAJ (MD) Company, 109<sup>th</sup> Area Support Medical Battalion (ASMB), BIAP, pronounced the victim dead. MAJ Company noted no external injuries were evident and he believed the victim died of cardio respiratory arrest.

All investigative efforts to confirm the victim was transported to the United States or Germany for an autopsy have met with negative results. Further coordination's with Mortuary Affairs, BIAP and the aforementioned medical unit produced no record as to whom the body was released to.

#### FOR OFFICIAL USE ONLY

- 66 62

0000 1.

ACLU-RDI 44 p.1

Numerous witness statements from detainees and military police consistently reported the victim appeared extremely ill prior to his death. No evidence exists to contradict the findings of the medical doctor who pronounced the victim dead.