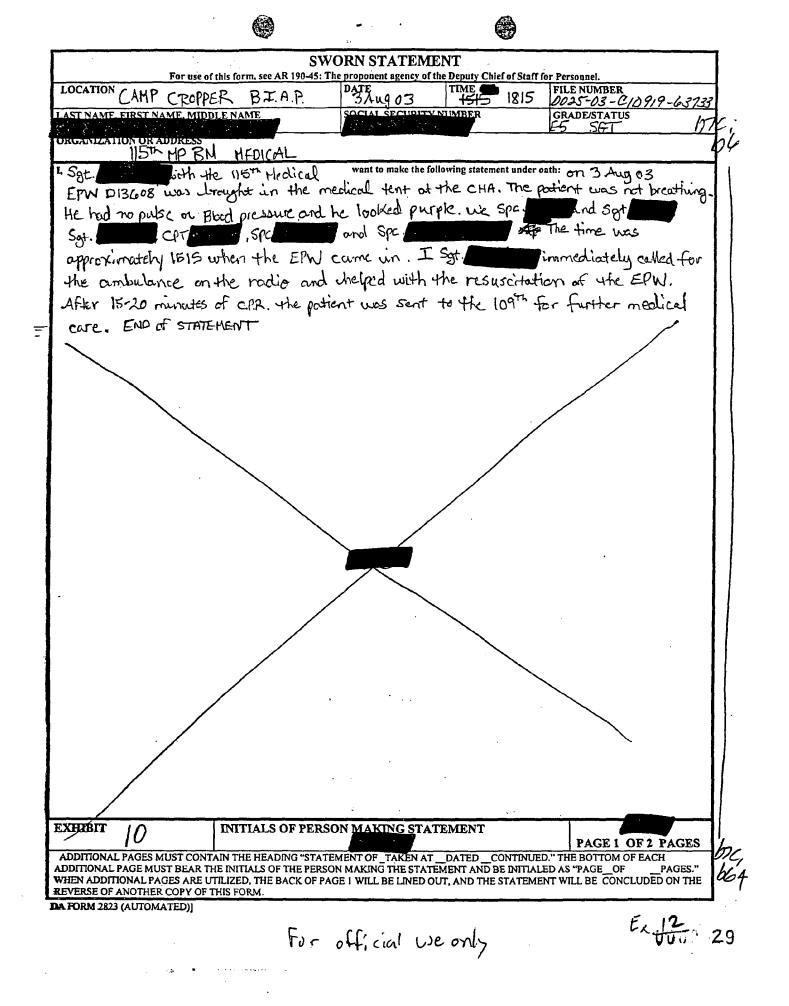

3. Compact disc 030025.919 containing all photographic images taken of the deceased on 3 Aug 03.

4. Sworn Statement of SSG And 3 Aug 03, detailing she had witnessed the life saving measures attempted on Mr. AL-OBODI.