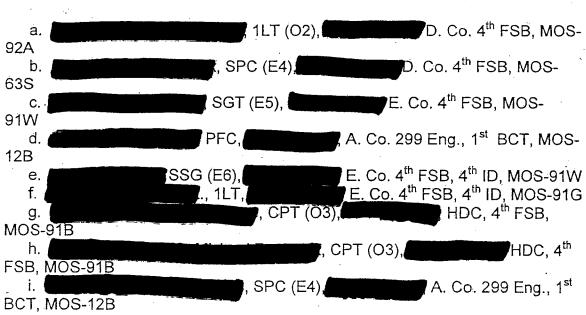

Battalion XO

4. Battle Captain: CPT

, BN S-3

5. POC is the 4th FSB TOC at 534

366-2 67c-2

and SPC Narrative: On 11 Sep 03, 1LT r, SPC were performing guard duty at the FOB Packhorse detention facility. 1LT the Officer of the Guard, was standing less than twenty feet away from in the breezeway portion of the facility facing into the facility's guard force, was standing between 1LT and SPC was standing in the hallway of the isolation shot was fired. SPC cell portion of the facility. At some point, SPC looked away from (Exhibit B). Within a the detainees in isolation in order to speak to SPC few seconds of turning back to see the detainees, SPC rifle, placed the selector on fire, and shot Obeed (Exhibit C). Obeed was handcuffed with plastic "flexicuffs" at the time he was shot. Neither 1LT pull the trigger. They were not in a position to see saw SPC 664/67e-4 Obeed's activity. The other detainee in the isolation cell, ire his weapon, but did not see saw SPC Obeed's activity either (Exhibit D). Upon hearing the shot, 1LT moved to to assess the situation. According to 1LT stated, "He was standing right up next to the wire." Initially, 1LT not see any blood on the fallen Obeed, and asked if he had indeed shot the detainee. SPC stated again that he had shot Obeed because he was standing next to the wire (Exhibit A). When 1LT noticed that Obeed was bleeding, he moved to the radio in the breezeway and called the bz-3 4th FSB TOC for assistance. SPC guarding prisoners at a building directly across from the detention facility entrance, left his position to assess the situation at the main detention facility. Upon arriving at the scene, SPC asked for a combat lifesaver's bag went to the storage closet in the interview office to retrieve it and SPC berformed first aid on Obeed at this (Exhibit E). SPC went into the interview office and sat down. At around time. SPC I medics, arrived. They assessed Obeed's 2320, SSG and SGT condition and transported him by ambulance to the aid station (Exhibit F). Upon Obeed's arrival at the aid station, more life-saving steps were taken. 1LT the physician's assistant on duty at the time, declared Obeed dead at approximately 2330 hrs (Exhibit G). The body was photographed by CPT with 1LT assisting, as part of the 4<sup>th</sup> FSB's initial inquiry.