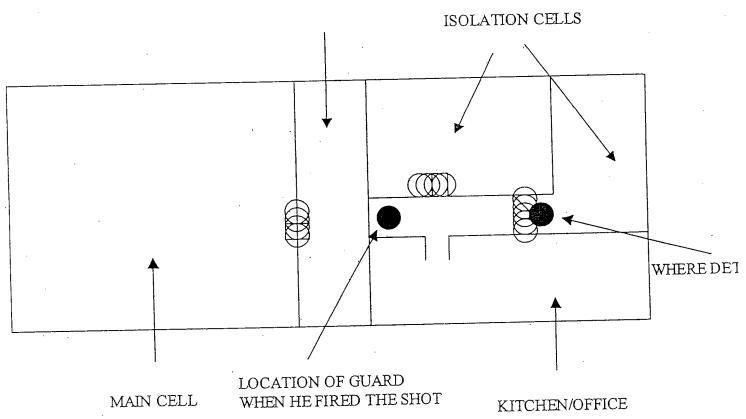

### Serious Incident Report

Subject: SIR Number (WILL BE PROVIDED BY G3 OPS)

2,5,6,7

Category Type of Incident Death of Detainee Date/Time of incident 112315SEP03\_ IBCT detainee collection point, FOB Packhorse, TIKRIT, IZ Other information Obeed Hethere Radad was detained during a 4-42 FA raid VIC (AD DWAR) on 31AUG03. OBEED is suspected of having ties to SADDAM'S who is the nephew of His father-in-law is The detainee was delivered to the 1st Brigade collection point on 8 Sep 03. The detainee was instructed upon his arrival by an interpreter that he was to remain seated and to stay away from the concertina wire or he would be shot. Personnel Involved Subject Name: SPC 1. Pay Grade SPC/E4 2. SSN: 3. Race: UNK 4. Sex: M 5. Position: Guard Duty 6. Security Clearance: UNK 7. Units and Station of Assignment: 4FSB / 1BCT / 4ID 8. Duty Status: UNK 9. Age: UNK b. Victim Name: Obeed Hethere Radad 1. Pay Grade N/A 2. SSN: Number 3. Race: Iraqi 4. Sex: M 5. Position: Detainee 6. Security Clearance: None 7. Units and Station of Assignment: Held by 4FSB 1BCT 4ID 8. Duty Status: N/A 6-4/67c-4 9. Age: UNK Summary of Incident: PRISONER Obeed Radad was in an isolation cell at the 1BCT detainee collection point. He was being held for questioning for possible connection to Saddam Hussein. The appointed guard at the isolation guard point SPC , identified the prisoner as trying to escape and fired his weapon hitting he prisoner in the arm and chest, killing him. Time of death is approximately 2330 hrs reported that the detainee was "fiddling" with his Throughout the guard shift SPC hand cuffs and attempting to speak to the other detainee in the adjacent holding cell. At momentarily turned away from the detainee, Syapproximately, 112315SEP03, SPC Obeed Hethere Radad. While SPC was turned away from the detainee, the detainee stood up from a sitting position and moved approximately 4-5 feet through the detainment cell turned back to face the detainee. As SPC doorway. After 2-3 seconds SPC turned back facing the detainee he was surprised to see the detainee standing with his upper 6423

torso leaning over the single strand of concertina wire. SPC stated that he leveled his weapon, moved the selector switch from safe to semi and fired one un-aimed round in the direction of the detainee. The detainee was struck in the abdomen. SPC into the isolation area moved SPC into the office area and rendered first aid to the detainee. The detainee was evacuated to E Company, 4th FSB Medical Aid Station where medical bits aid was rendered. The detainee died after all efforts to revive the him had failed.

Battalion XO

4. Battle Captain: CPT

, BN S-3

5. POC is the 4th FSB TOC at 534

366-2 67c-2

and SPC Narrative: On 11 Sep 03, 1LT r, SPC were performing guard duty at the FOB Packhorse detention facility. 1LT the Officer of the Guard, was standing less than twenty feet away from in the breezeway portion of the facility facing into the facility's guard force, was standing between 1LT and SPC was standing in the hallway of the isolation shot was fired. SPC cell portion of the facility. At some point, SPC looked away from (Exhibit B). Within a the detainees in isolation in order to speak to SPC few seconds of turning back to see the detainees, SPC rifle, placed the selector on fire, and shot Obeed (Exhibit C). Obeed was handcuffed with plastic "flexicuffs" at the time he was shot. Neither 1LT pull the trigger. They were not in a position to see saw SPC 664/67e-4 Obeed's activity. The other detainee in the isolation cell, ire his weapon, but did not see saw SPC Obeed's activity either (Exhibit D). Upon hearing the shot, 1LT moved to to assess the situation. According to 1LT stated, "He was standing right up next to the wire." Initially, 1LT not see any blood on the fallen Obeed, and asked if he had indeed shot the detainee. SPC stated again that he had shot Obeed because he was standing next to the wire (Exhibit A). When 1LT noticed that Obeed was bleeding, he moved to the radio in the breezeway and called the bz-3 4th FSB TOC for assistance. SPC guarding prisoners at a building directly across from the detention facility entrance, left his position to assess the situation at the main detention facility. Upon arriving at the scene, SPC asked for a combat lifesaver's bag went to the storage closet in the interview office to retrieve it and SPC berformed first aid on Obeed at this (Exhibit E). SPC went into the interview office and sat down. At around time. SPC I medics, arrived. They assessed Obeed's 2320, SSG and SGT condition and transported him by ambulance to the aid station (Exhibit F). Upon Obeed's arrival at the aid station, more life-saving steps were taken. 1LT the physician's assistant on duty at the time, declared Obeed dead at approximately 2330 hrs (Exhibit G). The body was photographed by CPT with 1LT assisting, as part of the 4<sup>th</sup> FSB's initial inquiry.

### Facts.

a. Obeed Hethere Radad was a detainee at the FOB Ironhorse Detention Facility when he died of a gunshot wound to the abdomen on 11 Sep 01 at approximately 2315 hours. He had turned himself at FOB Arrow on 02 Sep 03 upon learning that he was a targeted individual from Operation Arrow Sky, conducted by TF 4-42 (Exhibit H). He and his were in separate isolation cells at the detention facility. Obeed had been incarcerated in the isolation cell since 8 Sep 03. Obeed had been seen by

except as noted all b6-2/b7c-21

medics earlier in the day on 11 Sep. He had complained of joint and back pain and couldn't sleep. The medics advised the guards, SPC included, that the detainee should be allowed to get up and walk around in order to reduce his back and joint pain. Furthermore, the detainees in isolation had been told not to speak and to stay away from the concertina wire or they would be shot. According to 1LT the did not see any indication that the concertina wire had been moved at the time of the shooting. According to INTSUM reporting, the were alleged Saddam loyalists (Exhibit H).

- b. SPC D Co., 4<sup>th</sup> FSB, shot Obeed once when he observed Obeed standing and touching the single strand concertina wire at his cell. SPC did not give a verbal warning prior to firing his weapon. A round had already been chambered in the weapon. SPC was aware that the medics had suggested that Obeed be allowed to stand and walk around in his cell in order relieve some of the joint and shoulder pain Obeed had been experiencing while being held in the cell (Exhibits A and B).
- c. SPC requested a lawyer before any questioning could be done. He provided a statement on DA Form 2823 during 4<sup>th</sup> FSB's initial inquiry, but he was not read his rights (Exhibit B). In that statement, SPC stated that the detainee had been fidgeting with his handcuffs earlier in the day. Furthermore, the detainee had been told not to speak. According to the statement, at about 2315 hours, Obeed said something in Arabic. SPC who had been speaking with SPC turned to look at the detainee and saw him standing near the wire and touching it. At that instant, SPC raised his weapon and fired.
- d. There are conflicting accounts about the training that the guards received prior to assuming their duties at the detention facility. SPC and and SPC were on their second full day of detention guard duty. They had received a briefing from 1LT con their duties, but SPC and did not recall any instructions with respect to graduated force IAW TF Ironhorse FRAGO 422 (Exhibit C). SPC and believed that they could shoot a detainee if the detainee approached the wire without permission. 1LT and stated that he gave that order but with the understanding that verbal warnings and other measures would first be considered before applying lethal force. No rehearsals or drills had been conducted.
- e. The guard force had wooden clubs readily available in order to deal with belligerent detainees using less than lethal force (Exhibit J). Upon initial set-up of the detention facility, the guard force did not have weapons inside of the detention facility. At some point between the initial set-up of the facility and 11 Sep 03, the 1<sup>st</sup> BCT Commander instructed the 4<sup>th</sup> FSB to have guards carry weapons inside of the wire to ensure the presentation of authority (Exhibit K).

d. The isolation cells in which the and had inadequate harriers

to move or negotiate, and making it clearer for guards to determine a detainee's intent to escape. Without a witness who might have seen Obeed's actions which caused SPC to shoot, it is difficult to determine Obeed's intent with respect to crossing the wire on the evening of the shooting.