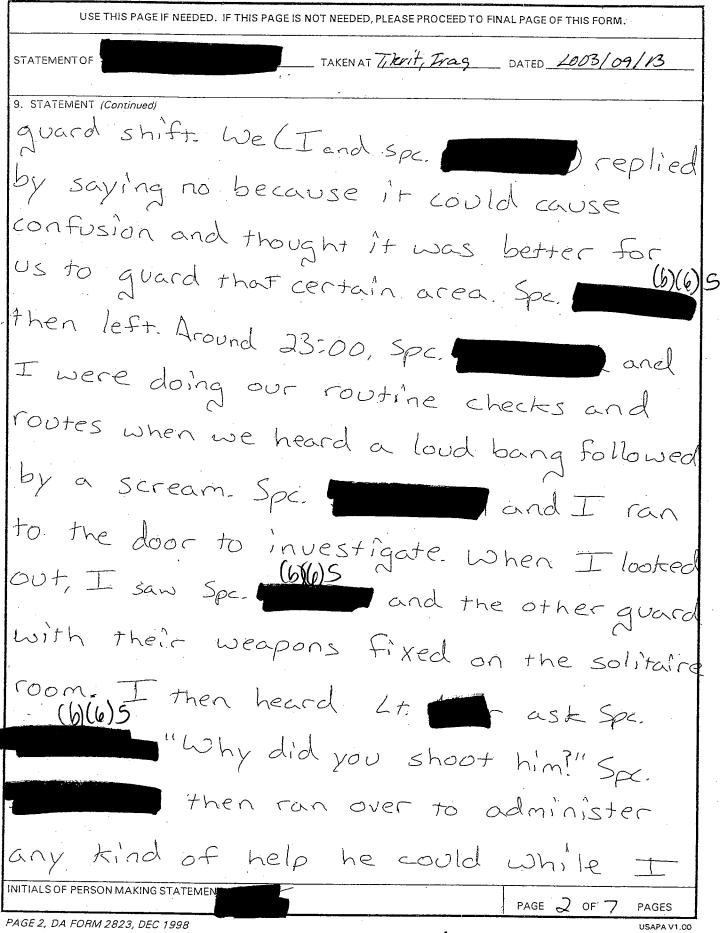

Battalion XO

4. Battle Captain: CPT

, BN S-3

5. POC is the 4th FSB TOC at 534

366-2 67c-2

and SPC Narrative: On 11 Sep 03, 1LT r, SPC were performing guard duty at the FOB Packhorse detention facility. 1LT the Officer of the Guard, was standing less than twenty feet away from in the breezeway portion of the facility facing into the facility's guard force, was standing between 1LT and SPC was standing in the hallway of the isolation shot was fired. SPC cell portion of the facility. At some point, SPC looked away from (Exhibit B). Within a the detainees in isolation in order to speak to SPC few seconds of turning back to see the detainees, SPC rifle, placed the selector on fire, and shot Obeed (Exhibit C). Obeed was handcuffed with plastic "flexicuffs" at the time he was shot. Neither 1LT pull the trigger. They were not in a position to see saw SPC 664/67e-4 Obeed's activity. The other detainee in the isolation cell, ire his weapon, but did not see saw SPC Obeed's activity either (Exhibit D). Upon hearing the shot, 1LT moved to to assess the situation. According to 1LT stated, "He was standing right up next to the wire." Initially, 1LT not see any blood on the fallen Obeed, and asked if he had indeed shot the detainee. SPC stated again that he had shot Obeed because he was standing next to the wire (Exhibit A). When 1LT noticed that Obeed was bleeding, he moved to the radio in the breezeway and called the bz-3 4th FSB TOC for assistance. SPC guarding prisoners at a building directly across from the detention facility entrance, left his position to assess the situation at the main detention facility. Upon arriving at the scene, SPC asked for a combat lifesaver's bag went to the storage closet in the interview office to retrieve it and SPC berformed first aid on Obeed at this (Exhibit E). SPC went into the interview office and sat down. At around time. SPC I medics, arrived. They assessed Obeed's 2320, SSG and SGT condition and transported him by ambulance to the aid station (Exhibit F). Upon Obeed's arrival at the aid station, more life-saving steps were taken. 1LT the physician's assistant on duty at the time, declared Obeed dead at approximately 2330 hrs (Exhibit G). The body was photographed by CPT with 1LT assisting, as part of the 4<sup>th</sup> FSB's initial inquiry.

- b. SPC D Co., 4<sup>th</sup> FSB, shot Obeed once when he observed Obeed standing and touching the single strand concertina wire at his cell. SPC did not give a verbal warning prior to firing his weapon. A round had already been chambered in the weapon. SPC was aware that the medics had suggested that Obeed be allowed to stand and walk around in his cell in order relieve some of the joint and shoulder pain Obeed had been experiencing while being held in the cell (Exhibits A and B).
- c. SPC requested a lawyer before any questioning could be done. He provided a statement on DA Form 2823 during 4<sup>th</sup> FSB's initial inquiry, but he was not read his rights (Exhibit B). In that statement, SPC stated that the detainee had been fidgeting with his handcuffs earlier in the day. Furthermore, the detainee had been told not to speak. According to the statement, at about 2315 hours, Obeed said something in Arabic. SPC who had been speaking with SPC turned to look at the detainee and saw him standing near the wire and touching it. At that instant, SPC raised his weapon and fired.
- d. There are conflicting accounts about the training that the guards received prior to assuming their duties at the detention facility. SPC and and SPC were on their second full day of detention guard duty. They had received a briefing from 1LT con their duties, but SPC and did not recall any instructions with respect to graduated force IAW TF Ironhorse FRAGO 422 (Exhibit C). SPC and believed that they could shoot a detainee if the detainee approached the wire without permission. 1LT and stated that he gave that order but with the understanding that verbal warnings and other measures would first be considered before applying lethal force. No rehearsals or drills had been conducted.
- e. The guard force had wooden clubs readily available in order to deal with belligerent detainees using less than lethal force (Exhibit J). Upon initial set-up of the detention facility, the guard force did not have weapons inside of the detention facility. At some point between the initial set-up of the facility and 11 Sep 03, the 1<sup>st</sup> BCT Commander instructed the 4<sup>th</sup> FSB to have guards carry weapons inside of the wire to ensure the presentation of authority (Exhibit K).