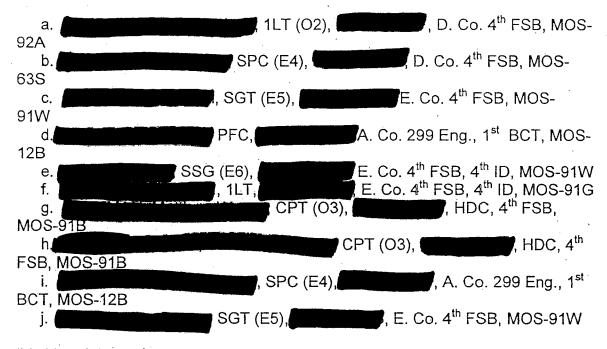

Battalion XO

4. Battle Captain: CPT

, BN S-3

5. POC is the 4th FSB TOC at 534

366-2 67c-2

and SPC Narrative: On 11 Sep 03, 1LT r, SPC were performing guard duty at the FOB Packhorse detention facility. 1LT the Officer of the Guard, was standing less than twenty feet away from in the breezeway portion of the facility facing into the facility's guard force, was standing between 1LT and SPC was standing in the hallway of the isolation shot was fired. SPC cell portion of the facility. At some point, SPC looked away from (Exhibit B). Within a the detainees in isolation in order to speak to SPC few seconds of turning back to see the detainees, SPC rifle, placed the selector on fire, and shot Obeed (Exhibit C). Obeed was handcuffed with plastic "flexicuffs" at the time he was shot. Neither 1LT pull the trigger. They were not in a position to see saw SPC 664/67e-4 Obeed's activity. The other detainee in the isolation cell, ire his weapon, but did not see saw SPC Obeed's activity either (Exhibit D). Upon hearing the shot, 1LT moved to to assess the situation. According to 1LT stated, "He was standing right up next to the wire." Initially, 1LT not see any blood on the fallen Obeed, and asked if he had indeed shot the detainee. SPC stated again that he had shot Obeed because he was standing next to the wire (Exhibit A). When 1LT noticed that Obeed was bleeding, he moved to the radio in the breezeway and called the bz-3 4th FSB TOC for assistance. SPC guarding prisoners at a building directly across from the detention facility entrance, left his position to assess the situation at the main detention facility. Upon arriving at the scene, SPC asked for a combat lifesaver's bag went to the storage closet in the interview office to retrieve it and SPC berformed first aid on Obeed at this (Exhibit E). SPC went into the interview office and sat down. At around time. SPC I medics, arrived. They assessed Obeed's 2320, SSG and SGT condition and transported him by ambulance to the aid station (Exhibit F). Upon Obeed's arrival at the aid station, more life-saving steps were taken. 1LT the physician's assistant on duty at the time, declared Obeed dead at approximately 2330 hrs (Exhibit G). The body was photographed by CPT with 1LT assisting, as part of the 4<sup>th</sup> FSB's initial inquiry.