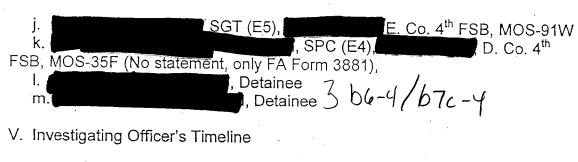

Battalion XO

4. Battle Captain: CPT

, BN S-3

5. POC is the 4th FSB TOC at 534

366-2 67c-2

and SPC Narrative: On 11 Sep 03, 1LT r, SPC were performing guard duty at the FOB Packhorse detention facility. 1LT the Officer of the Guard, was standing less than twenty feet away from in the breezeway portion of the facility facing into the facility's guard force, was standing between 1LT and SPC was standing in the hallway of the isolation shot was fired. SPC cell portion of the facility. At some point, SPC looked away from (Exhibit B). Within a the detainees in isolation in order to speak to SPC few seconds of turning back to see the detainees, SPC rifle, placed the selector on fire, and shot Obeed (Exhibit C). Obeed was handcuffed with plastic "flexicuffs" at the time he was shot. Neither 1LT pull the trigger. They were not in a position to see saw SPC 664/67e-4 Obeed's activity. The other detainee in the isolation cell, ire his weapon, but did not see saw SPC Obeed's activity either (Exhibit D). Upon hearing the shot, 1LT moved to to assess the situation. According to 1LT stated, "He was standing right up next to the wire." Initially, 1LT not see any blood on the fallen Obeed, and asked if he had indeed shot the detainee. SPC stated again that he had shot Obeed because he was standing next to the wire (Exhibit A). When 1LT noticed that Obeed was bleeding, he moved to the radio in the breezeway and called the bz-3 4th FSB TOC for assistance. SPC guarding prisoners at a building directly across from the detention facility entrance, left his position to assess the situation at the main detention facility. Upon arriving at the scene, SPC asked for a combat lifesaver's bag went to the storage closet in the interview office to retrieve it and SPC berformed first aid on Obeed at this (Exhibit E). SPC went into the interview office and sat down. At around time. SPC I medics, arrived. They assessed Obeed's 2320, SSG and SGT condition and transported him by ambulance to the aid station (Exhibit F). Upon Obeed's arrival at the aid station, more life-saving steps were taken. 1LT the physician's assistant on duty at the time, declared Obeed dead at approximately 2330 hrs (Exhibit G). The body was photographed by CPT with 1LT assisting, as part of the 4<sup>th</sup> FSB's initial inquiry.