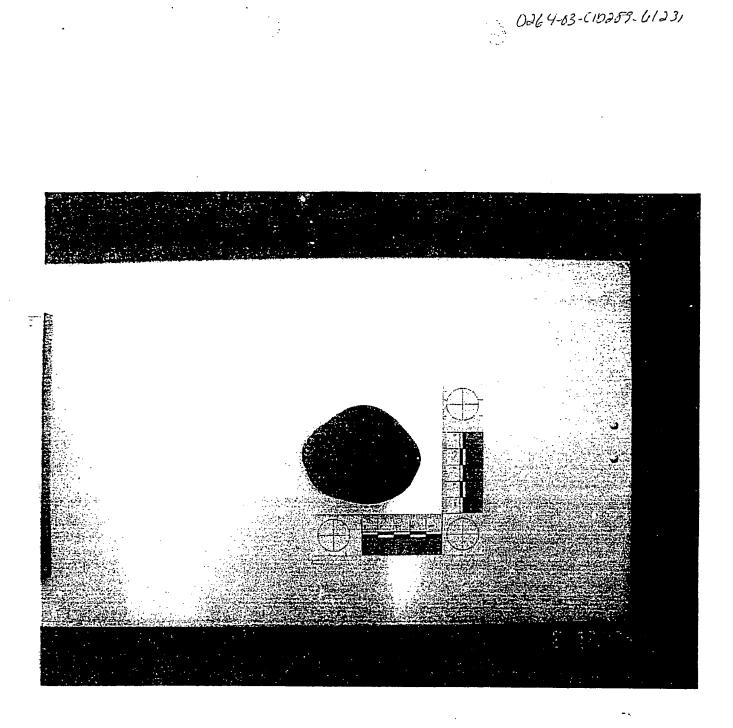

10. (U) Sketch, 2 Dec 03, depicting a layout of the Camp Ganci and the location of the detainee pens.

11. (U) Photographic packet comprised of five photographs of the crime scene.

12. (U) Compact disc 030103.259 containing the originals of Exhibit 11. (USACRC COPY only)

10. Sketch, 2 Dec 03, depicting a layout of the Camp Ganci and the location of the detainee pens.

11. Photographic packet comprised of five photographs of the crime scene.

12. Compact disc 030103.259 containing the originals of Exhibit 11. (USACRC copy only)