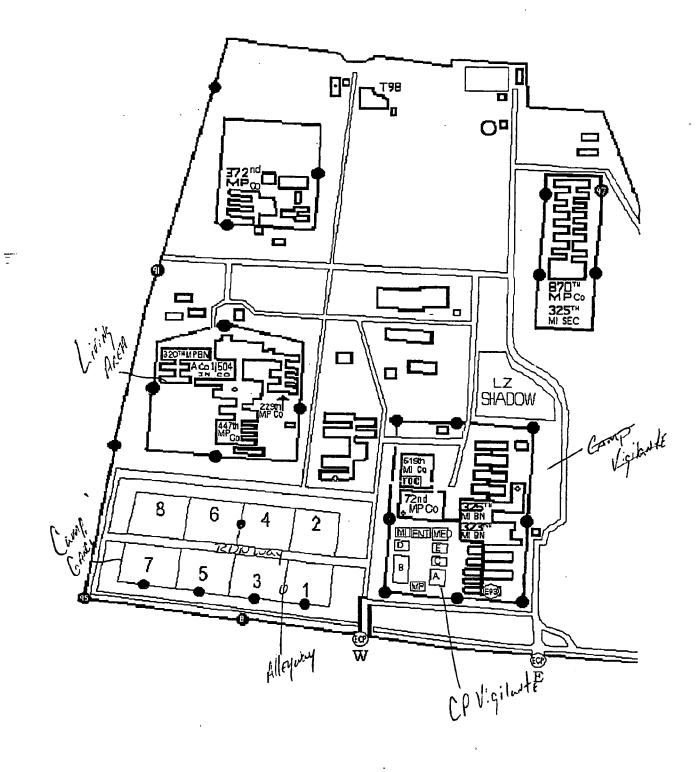

10. (U) Sketch, 2 Dec 03, depicting a layout of the Camp Ganci and the location of the detainee pens.

11. (U) Photographic packet comprised of five photographs of the crime scene.

12. (U) Compact disc 030103.259 containing the originals of Exhibit 11. (USACRC COPY only)

10. Sketch, 2 Dec 03, depicting a layout of the Camp Ganci and the location of the detainee pens.

11. Photographic packet comprised of five photographs of the crime scene.

12. Compact disc 030103.259 containing the originals of Exhibit 11. (USACRC copy only)