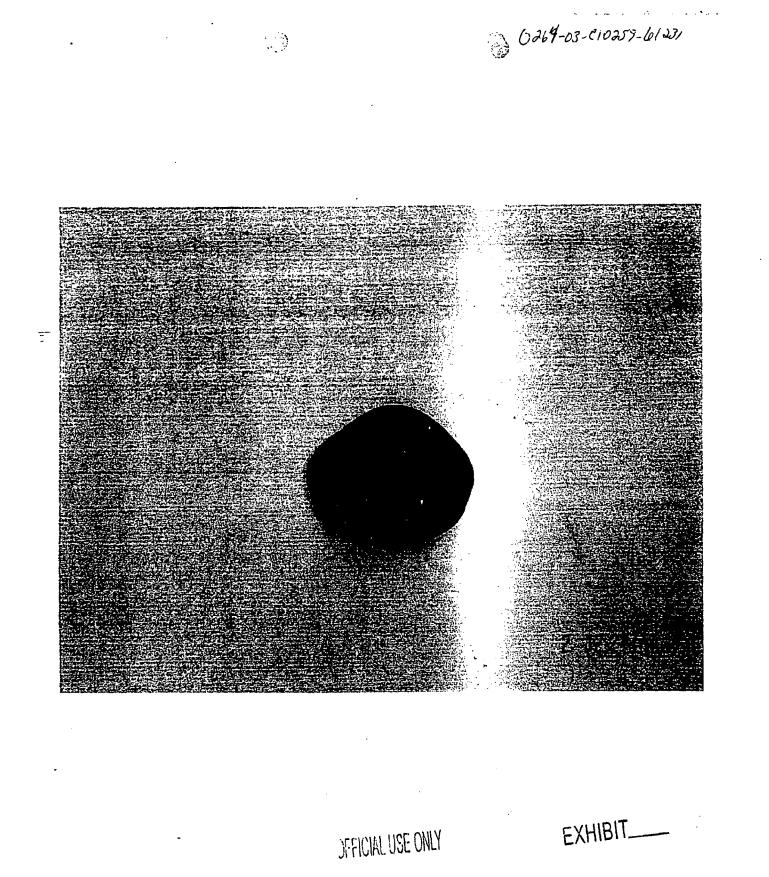

10. (U) Sketch, 2 Dec 03, depicting a layout of the Camp Ganci and the location of the detainee pens.

11. (U) Photographic packet comprised of five photographs of the crime scene.

12. (U) Compact disc 030103.259 containing the originals of Exhibit 11. (USACRC COPY only)

10. Sketch, 2 Dec 03, depicting a layout of the Camp Ganci and the location of the detainee pens.

11. Photographic packet comprised of five photographs of the crime scene.

12. Compact disc 030103.259 containing the originals of Exhibit 11. (USACRC copy only)