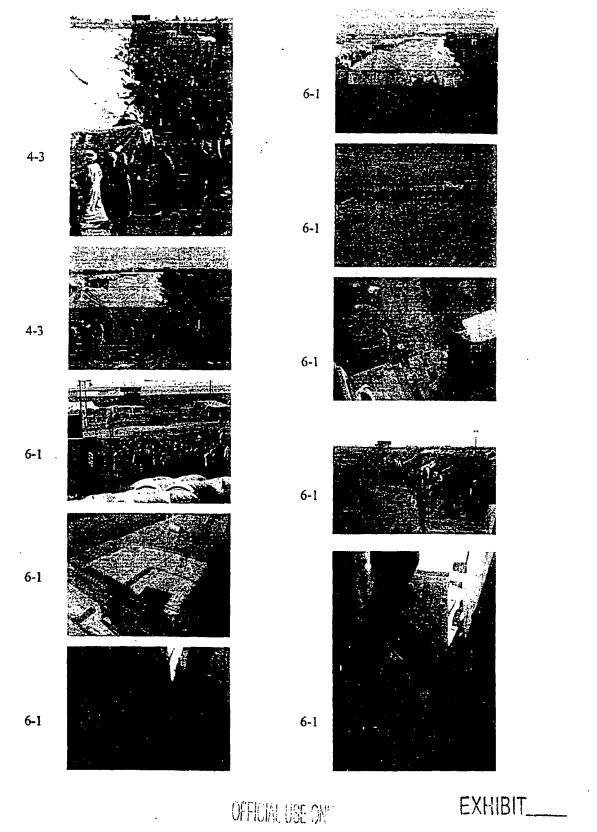

10. (U) Sketch, 2 Dec 03, depicting a layout of the Camp Ganci and the location of the detainee pens.

11. (U) Photographic packet comprised of five photographs of the crime scene.

12. (U) Compact disc 030103.259 containing the originals of Exhibit 11. (USACRC COPY only)

19. (U) Photographic Log comprised of 5 1 photographs.

a. (U) Photograph log containing 1-20 (victims).

b. (U) Photograph log containing 2 1-40 (victims).

c. (U) Photograph log containing 41 -5 1 (victims).

10. Sketch, 2 Dec 03, depicting a layout of the Camp Ganci and the location of the detainee pens.

11. Photographic packet comprised of five photographs of the crime scene.

12. Compact disc 030103.259 containing the originals of Exhibit 11. (USACRC copy only)

19. Photographic Log comprised of 51 photographs.

a. Photograph log containing 1-20 (victims).

b. Photograph log containing 21-40 (victims).

c. Photograph log containing 41-51 (victims).

20. Compact disc 030103.259 containing the originals of Exhibit 19. (USACRC copy only)