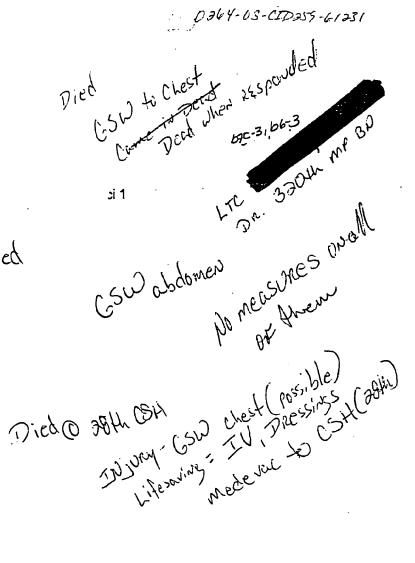

5. (U) Baghdad Correctional Facility Lethal Force Scenario.

6. (U) Certificate of Death of Mr. SHAALAN, 24 Nov 03, stating cause of death as Gun Shot wound to the chest.

7. (U) Certificate of Death of Mr. SALMA, 24 Nov 03, stating cause of death as Gun Shot wound to the face and skull.

8. (U) Certificate of Death of Mr. MAAZIN, 24 Nov 03, stating cause of death as Gun Shot wound to the chest.

9. (U) AIR of SA **Sector 1** 2 Dec 03, detailing the crime scene examination of Baghdad Correctional Facility.

5. Baghdad Correctional Facility Lethal Force Scenario.

6. Certificate of Death of Mr. SHAALAN, 24 Nov 03, stating cause of death as Gun Shot wound to the chest.

7. Certificate of Death of Mr. SALMA, 24 Nov 03, stating cause of death as Gun Shot wound to the face and skull.

8. Certificate of Death of Mr. MAAZIN, 24 Nov 03, stating cause of death as Gun Shot wound to the chest.

9. AIR of SA **92000** 2 Dec 03, detailing the crime scene examination of Baghdad Correctional Facility.