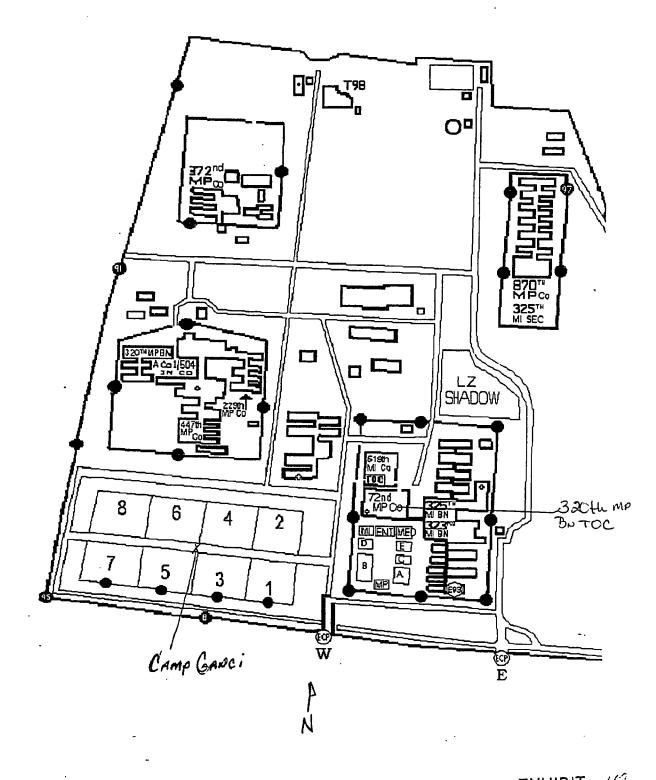

10. (U) Sketch, 2 Dec 03, depicting a layout of the Camp Ganci and the location of the detainee pens.

11. (U) Photographic packet comprised of five photographs of the crime scene.

12. (U) Compact disc 030103.259 containing the originals of Exhibit 11. (USACRC COPY only)

10. Sketch, 2 Dec 03, depicting a layout of the Camp Ganci and the location of the detainee pens.

11. Photographic packet comprised of five photographs of the crime scene.

12. Compact disc 030103.259 containing the originals of Exhibit 11. (USACRC copy only)