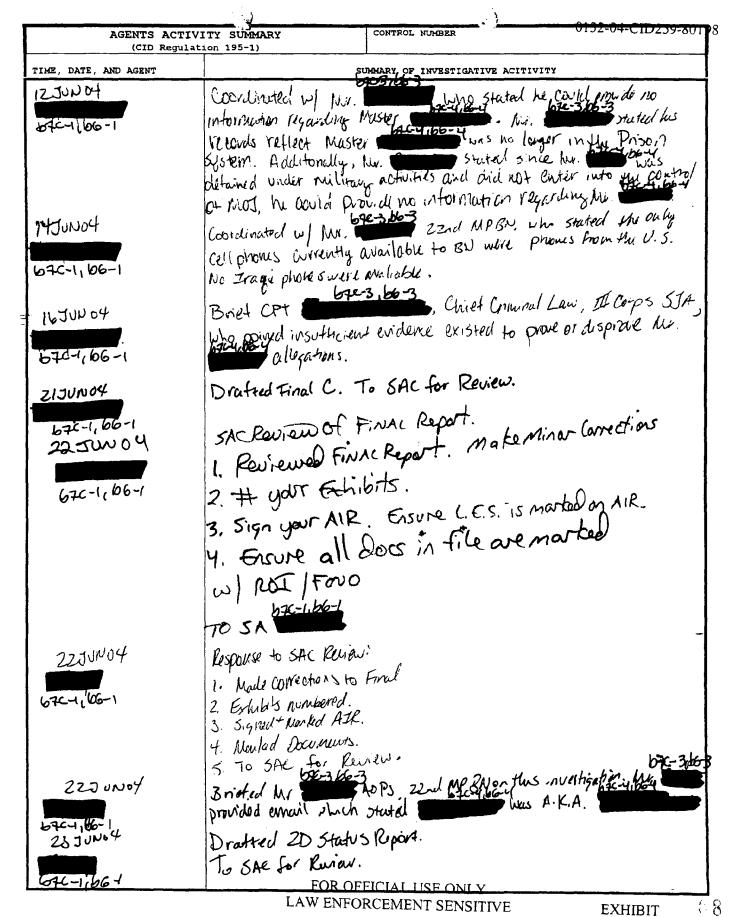

# DEPARTMENT OF THE ARMY 383<sup>RD</sup> MILITARY POLICE DETACHMENT (CID)(FWD) 733<sup>RD</sup> MILITARY POLICE BN (CID) 3<sup>RD</sup> MILITARY POLICE GROUP, USACIDC APO AE 09366

CIRB-BAD

19 September 2003

MEMORANDUM FOR SEE DISTRIBUTION

SUBJECT: CID REPORT OF INVESTIGATION - FINAL(C) - 0085-03-CID939-64011 - 5K3/5N2B2/<del>5C1N</del>2/<del>X1</del>/5M2

- 1. DATES/TIMES/LOCATIONS OF OCCURRENCES:
- 1. 07 SEP 2003/1730; NEAR LSA ADDER, GRID COORDINATE 38R PV 05511 28887
- 2. 07 SEP 2003/1745; NEAR LSA ADDER, GRID COORDINATE 38R NV 98774 26872
  - 3. 09 SEP 2003/0055; LSA ADDER
- 2. DATE/TIME REPORTED: 07 SEP 2003, 1950

  63. INVESTIGATED BY: SA

  63. SA

  64. SUBJECT: 1.

  65. SGT;

  67. SGT;

  7. M; WHITE; 19TH QUARTERMASTER CO, 240TH QUARTERMASTER BN, LSA ADDER APO AE 09331 (19/240); [KIDNAPPING]; [ROBBERY]; [AGGRAVATED ASSAULT]; [CONSPIRACY].

  67. SGT;

  67. SGT;
- 5. VICTIM: 1. [AGGRAVATED ASSAULT]; [CONSPIRACY].
  - 2. U.S. GOVERNMENT, LSA ADDER, APO AE 09331; [FALSE SWEARING].

6. INVESTIGATIVE SUMMARY: On 08 Sep 03, MR provided a Written Arabic Statement reporting he was the victim of aggravated assault and robbery on 07 Sep 03, outside the confines of LSA Adder, Iraq.

Investigation established there is probable cause to believe SGT and PFC committed the offenses of Kidnapping, Robbery, Aggravated Assault, and Conspiracy when, on 07 Sep 03 they pushed MR into the back of their 5-ton truck, drove 4.7 miles to an isolated area, robbed him of his watch and money, and punched him in the face. Investigation also established probable cause to believe that PFC committed the offense of False Swearing when, on 09 Sep 03, he rendered a sworn statement which he knew to be false.