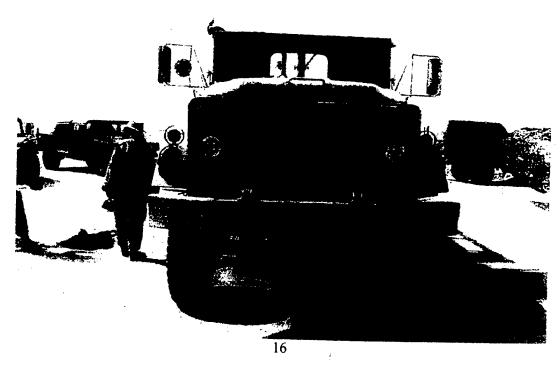

Investigation established there is probable cause to believe SGT and PFC committed the offenses of Kidnapping, Robbery, Aggravated Assault, and Conspiracy when, on 07 Sep 03 they pushed MR into the back of their 5-ton truck, drove 4.7 miles to an isolated area, robbed him of his watch and money, and punched him in the face. Investigation also established probable cause to believe that PFC committed the offense of False Swearing when, on 09 Sep 03, he rendered a sworn statement which he knew to be false.