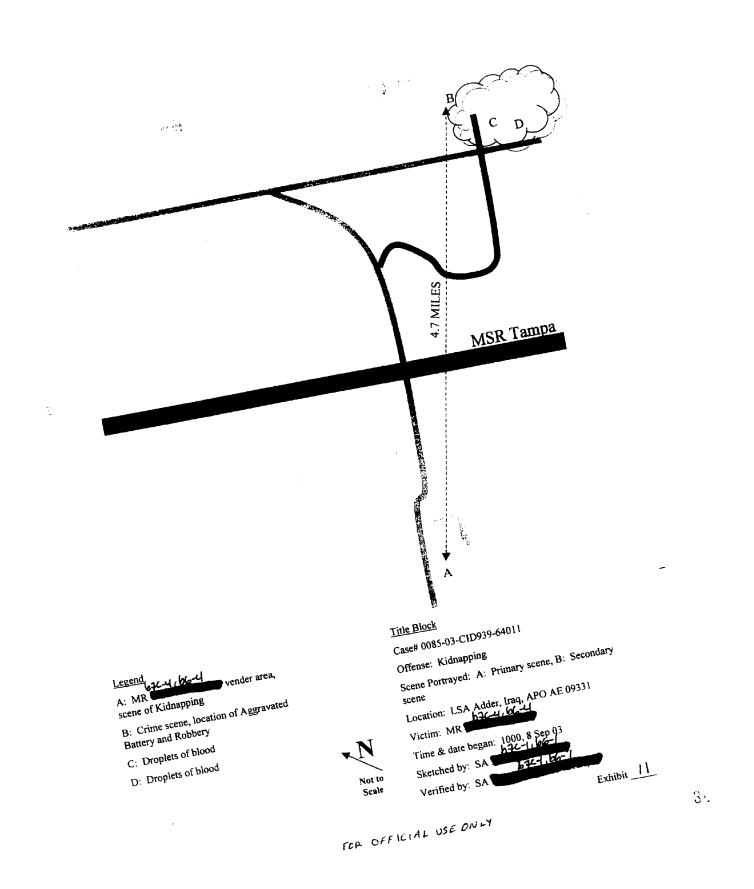

Investigation established there is probable cause to believe SGT and PFC committed the offenses of Kidnapping, Robbery, Aggravated Assault, and Conspiracy when, on 07 Sep 03 they pushed MR into the back of their 5-ton truck, drove 4.7 miles to an isolated area, robbed him of his watch and money, and punched him in the face. Investigation also established probable cause to believe that PFC committed the offense of False Swearing when, on 09 Sep 03, he rendered a sworn statement which he knew to be false.

2

FOR OFFICTAL USE ONLY

£...

- 7. Waiver Certificate and Sworn Statement of SPC 08 Sep 03, detailing the entire incident of kidnapping, robbery, aggravated assault and conspiracy.
- 8. Waiver Certificate and Sworn Statement of PFC 09 Sep 03, detailing that no incident occurred.
- 9. Sworn Statement of PFC 9. Sworn Statement
  - 10. AIR of SA 18 Sep 03, detailing the crime scene examination.
  - 11. Crime Scene Sketch, 18 Sep 03, prepared by SA
  - 12. Photographic packet comprised of 19 photographs (crime scenes).
- 13. Compact disc 030081.939 containing all photographic images and the originals of Exhibit 12 (USACRC copy only).
- 14. Crime Lab Examination Request, 14 Sep 03, requesting whiskey bottles be examined to determine if the latent prints of MR SPC SPC are on the bottles (USACRC and file only).
- 15. (15-1 through 15-4) DA Form 4137, Evidence/Property Custody Document, vouchers (VO) 321-03, 08 Sep 03; 322-03, 323-03 and 324-03, 09 Sep 03.