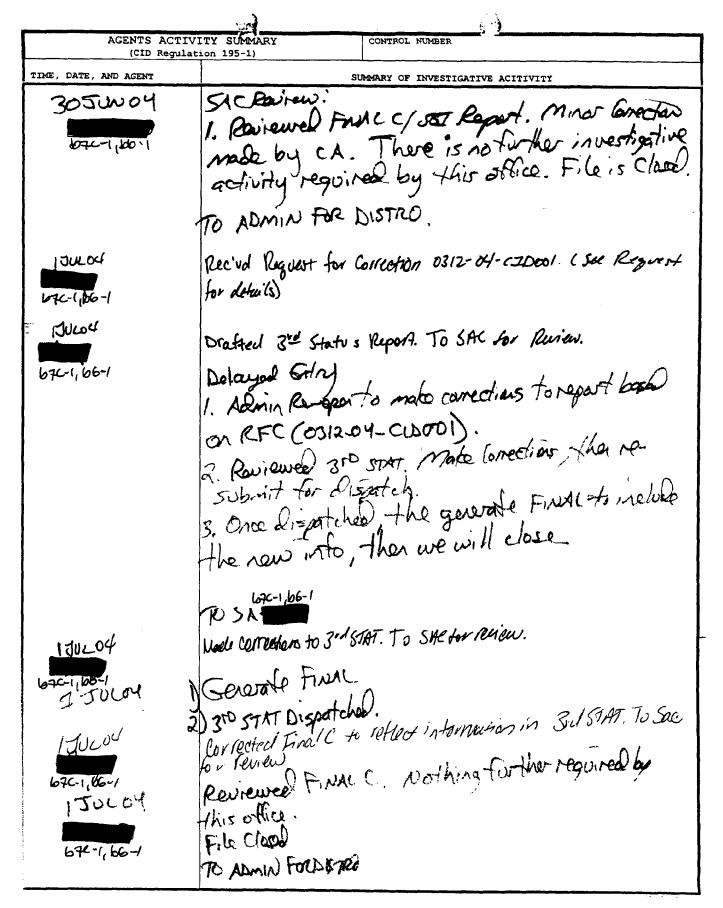

# DEPARTMENT OF THE ARMY 383<sup>RD</sup> MILITARY POLICE DETACHMENT (CID)(FWD) 733<sup>RD</sup> MILITARY POLICE BN (CID) 3<sup>RD</sup> MILITARY POLICE GROUP, USACIDC APO AE 09366

CIRB-BAD

19 September 2003

MEMORANDUM FOR SEE DISTRIBUTION

SUBJECT: CID REPORT OF INVESTIGATION - FINAL(C) - 0085-03-CID939-64011 - 5K3/5N2B2/<del>5C1N</del>2/<del>X1</del>/5M2

- 1. DATES/TIMES/LOCATIONS OF OCCURRENCES:
- 1. 07 SEP 2003/1730; NEAR LSA ADDER, GRID COORDINATE 38R PV 05511 28887
- 2. 07 SEP 2003/1745; NEAR LSA ADDER, GRID COORDINATE 38R NV 98774 26872
  - 3. 09 SEP 2003/0055; LSA ADDER
- 2. DATE/TIME REPORTED: 07 SEP 2003, 1950

  63. INVESTIGATED BY: SA

  63. SA

  64. SUBJECT: 1.

  65. SGT;

  67. SGT;

  7. M; WHITE; 19TH QUARTERMASTER CO, 240TH QUARTERMASTER BN, LSA ADDER APO AE 09331 (19/240); [KIDNAPPING]; [ROBBERY]; [AGGRAVATED ASSAULT]; [CONSPIRACY].

  67. SGT;

  67. SGT;
- 5. VICTIM: 1. [AGGRAVATED ASSAULT]; [CONSPIRACY].
  - 2. U.S. GOVERNMENT, LSA ADDER, APO AE 09331; [FALSE SWEARING].

6. INVESTIGATIVE SUMMARY: On 08 Sep 03, MR provided a Written Arabic Statement reporting he was the victim of aggravated assault and robbery on 07 Sep 03, outside the confines of LSA Adder, Iraq.

Investigation established there is probable cause to believe SGT and PFC committed the offenses of Kidnapping, Robbery, Aggravated Assault, and Conspiracy when, on 07 Sep 03 they pushed MR into the back of their 5-ton truck, drove 4.7 miles to an isolated area, robbed him of his watch and money, and punched him in the face. Investigation also established probable cause to believe that PFC committed the offense of False Swearing when, on 09 Sep 03, he rendered a sworn statement which he knew to be false.