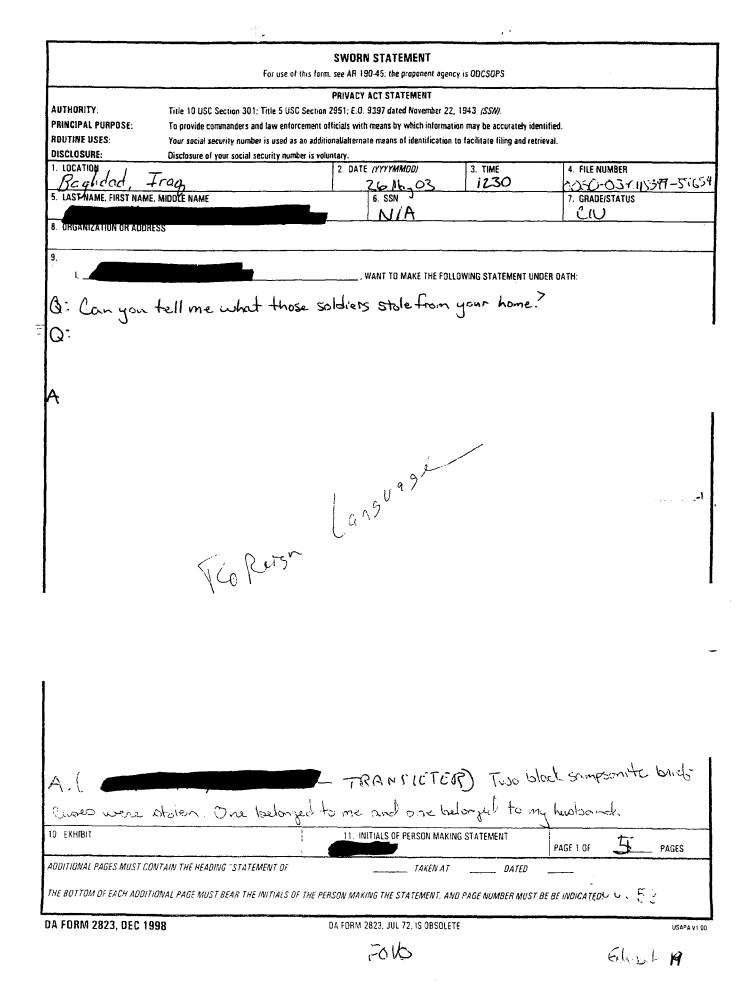

٠

· •

Translated by: 1,76-3,126-3 Coxi inte

14 9. p.m. two M.S Soldiers crackdowned very house, when I asked them, why you are her inside my honge?, they (mis soldiers) Said me are here and under the directions of

M.S. Army me mant to Search your house and realize they broke the pathing boxes and took ( two brief cages colack, 6 2 small re (3) 2000 \$ , 4 250,000 Iraqui dan (B) old Iraqui currency conade in surtz wand, ( New AK47 )

actually they scared the family for n

reason

EXH.617 3 I de appriciate your co-operation mith the Iraqui people, and Iam Sur maille 11 ma de actback the State

### DOD-DOACID000176

ACLU-RDI 11 p.10

÷

I do appriciate your co-operation with the Traqui people, and Iam Sure you'll help me to getback My Stuffi

676-3,66-3

Ehilit 3

FOUD

-