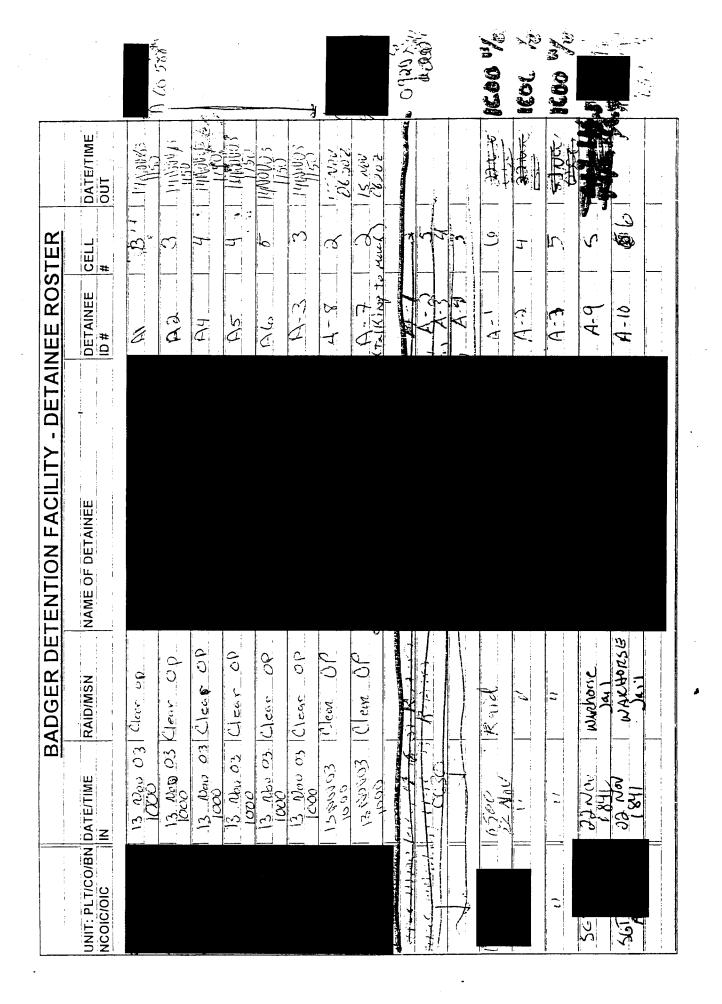

|                                       | <u>E</u>          | BADGER DE         | TENTION FACILITY - | DETAINEE ROSTER                       |       |
|---------------------------------------|-------------------|-------------------|--------------------|---------------------------------------|-------|
| JNIT: PLT/CO/BN<br>ICOIC/OIC          | DATE/TIME<br>IN   | RAID/MSN          | NAME OF DETAINEE   | DETAINEE CELL DATE/TIMI               | E WID |
|                                       | 0500<br>ZZNOVO3   | RAID              |                    | A-1 6 22 Nove                         |       |
|                                       | 220/0103          | RHID              |                    | A-2 4 22 New 6                        | 73    |
|                                       | 0500<br>22 NO VO3 | RAID              |                    | A-3 5 22 / 640                        | 2 110 |
|                                       | 1841<br>22Nov     | -WARHURSE<br>Sail |                    | A-9 5 1 230 1003                      |       |
|                                       | 22000             | WAKHUPSE          |                    | A-10 5 24Nor                          | ·     |
|                                       | 391001            | Dochorse          |                    | 1 1 1 1 1 1 1 1 1 1 1 1 1 1 1 1 1 1 1 | 03 /  |
|                                       | 1800<br>23 NoJo 3 | Rull # 207        |                    | B-1 2 2-14-24                         |       |
|                                       |                   |                   |                    | 6-2 82 23-M90-3                       |       |
| V                                     |                   | \ \V              |                    | B-3 92 241000 1655                    |       |
| B-588                                 | 0400<br>24.vov o3 | RAID #207         |                    | B-4 4 55.4<br>B-5 3                   | 1705  |
|                                       |                   |                   |                    |                                       |       |
|                                       |                   |                   |                    | 13-6   3   V                          |       |
| 7/3/X                                 | 2.5 NOVE          | Rayd,             |                    |                                       |       |
| · · · · · · · · · · · · · · · · · · · | 1(                | 1 F3 10           |                    | 1-3 4 26 ACV 11.25                    | 6     |
|                                       | II                | 17-2-162          |                    | 1025 Toler                            | \$ 58 |
|                                       |                   |                   |                    |                                       |       |
|                                       |                   |                   |                    | L                                     |       |