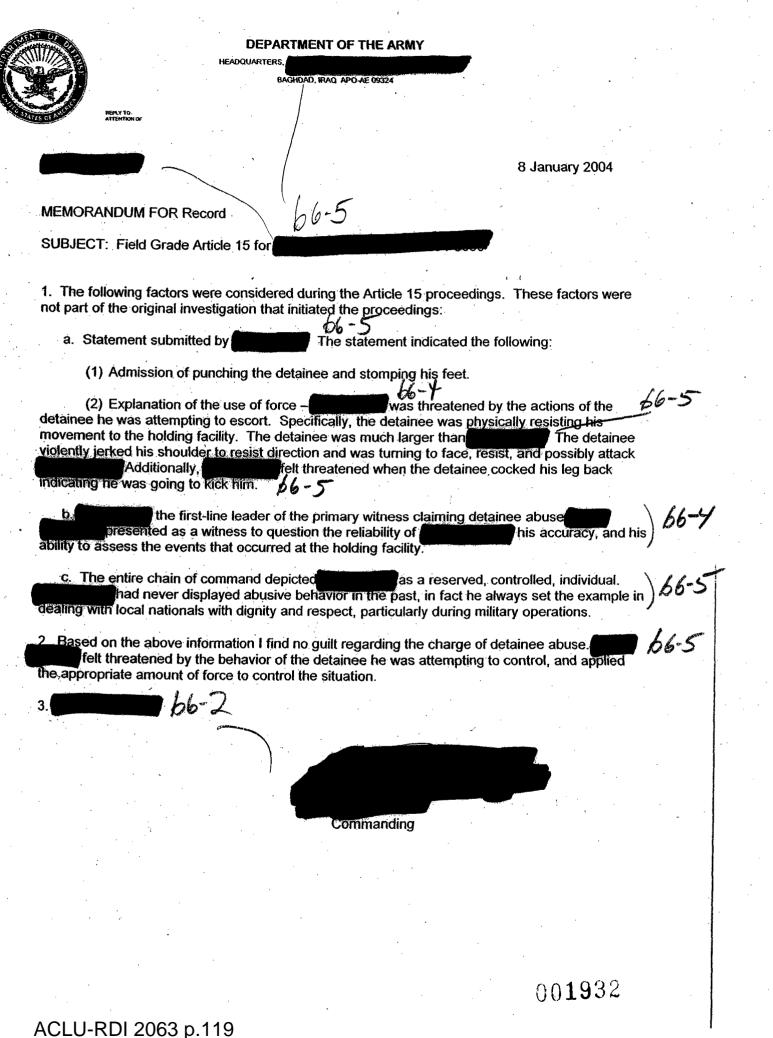

ion was to stomp his 2ad Foot and push him into the wall face first. n not sure at what point the guard left or ime back from getting the zip strips but perhaps 2 didn't get a chance to see What the prisoners ad done to trigger our reaction. The guard said his statement that I tighten up the prisoner's itts, which in fact was the opposite. When

#### ACLU-RDI 2063 p.117

001930

ne prisoners complained about the flex cuffs eing too tight, I personally loosen them up. I think we guard misunderstood the situation and made is own assumptions which later on he wrote on a worn statement. I read the medical report in which it says that no bruises were found, so sw can this be evidence of a beating that supposely sk place for about 8-10 minutes max.

#### ACLU-RDI 2063 p.118

DOD-046459

001931



| PERSONAL FI                           | NANCIAL STATEM                                           | ENT WORKSHEET                                                                                          |
|---------------------------------------|----------------------------------------------------------|--------------------------------------------------------------------------------------------------------|
| NAME:                                 | 66-5                                                     | DATE: 7 Jan 04                                                                                         |
| MONTHLY INCOME:                       |                                                          |