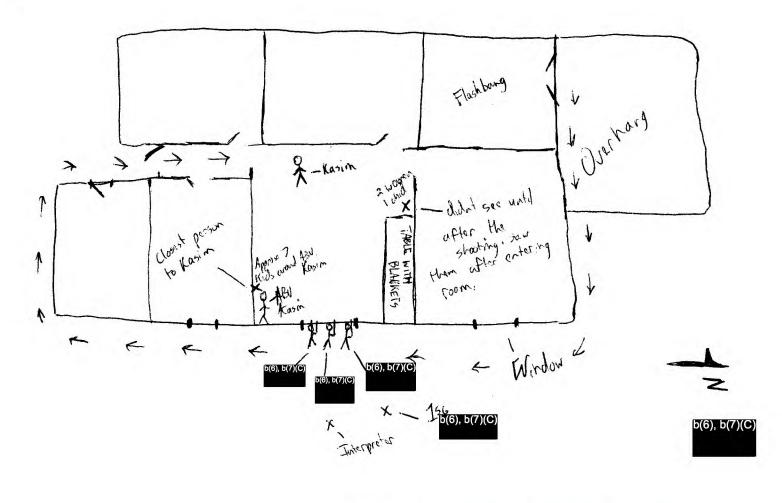

# ACLU DDII CID ROIS 36512 of 6

ACLU-RDI 5917 p.5

| 10. Commander's Remarks | 10. | Co | omma | nder' | s Rem | arks |
|-------------------------|-----|----|------|-------|-------|------|
|-------------------------|-----|----|------|-------|-------|------|

. .

According to the Final Report, b(6), b(7)(C) shooting was a Justified Homicide IAW military Rules of Engagement. No action was taken against b(6), b(7)(C)

| USASCRC Number: 0123-2006-CID469-75463-5H6 | Sanction: F1 2010/04/12   |
|--------------------------------------------|---------------------------|
| 1. Gommanding Officer REPOIDTINE           |                           |
| Was a DNA sample collected from the offe   | ender? 🗌 Yes 🔽 No         |
| Name and Grade: _ <b>b(6), b(7)(C)</b> W-2 | <u> </u>                  |
|                                            |                           |
| Signature: b(6), b(7)(C)                   | Signature Date: 4/12/2010 |