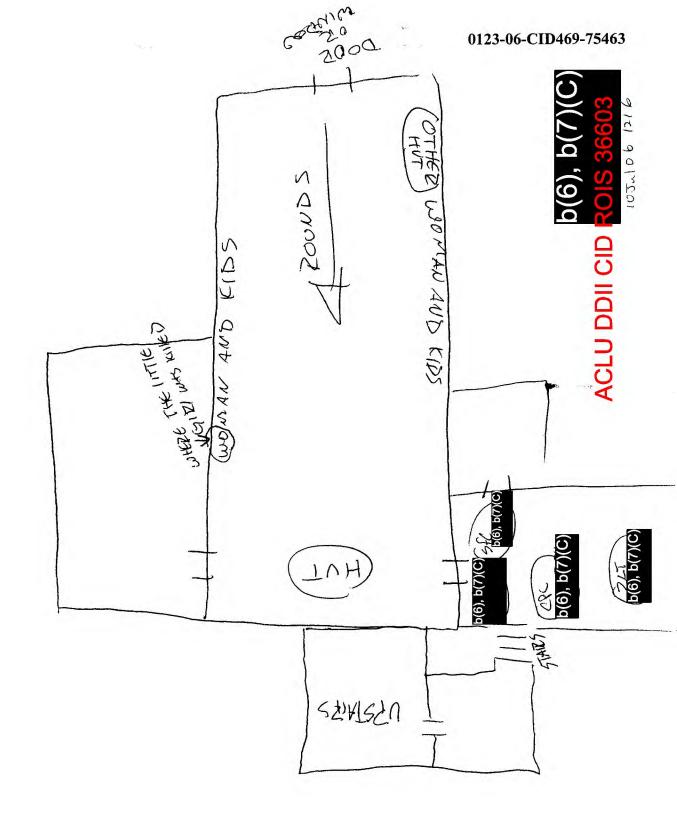

# ACLU DDII CID ROIS 36512 of 6

ACLU-RDI 5917 p.5

| 10. Commander's Remarks | 10. | Co | omma | nder' | s Rem | arks |
|-------------------------|-----|----|------|-------|-------|------|
|-------------------------|-----|----|------|-------|-------|------|

. .

According to the Final Report, b(6), b(7)(C) shooting was a Justified Homicide IAW military Rules of Engagement. No action was taken against b(6), b(7)(C)

| USASCRC Number: 0123-2006-CID469-75463-5H6 | Sanction: F1 2010/04/12   |
|--------------------------------------------|---------------------------|
| 1. Gommanding Officer REPOIDTINE           |                           |
| Was a DNA sample collected from the offe   | ender? 🗌 Yes 🔽 No         |
| Name and Grade: _ <b>b(6), b(7)(C)</b> W-2 | <u> </u>                  |
|                                            |                           |
| Signature: b(6), b(7)(C)                   | Signature Date: 4/12/2010 |