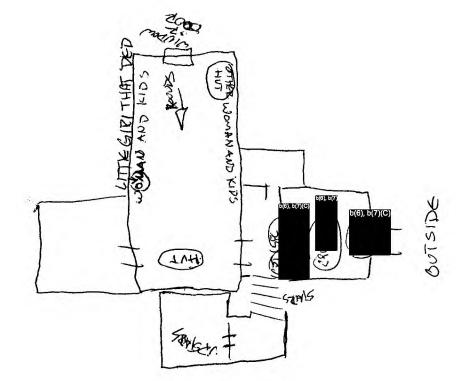

# ACLU DDII CID ROIS 36512 of 6

ACLU-RDI 5917 p.5

| 10. Commander's Remarks | 10. | Co | omma | nder' | s Rem | arks |
|-------------------------|-----|----|------|-------|-------|------|
|-------------------------|-----|----|------|-------|-------|------|

. .

According to the Final Report, b(6), b(7)(C) shooting was a Justified Homicide IAW military Rules of Engagement. No action was taken against b(6), b(7)(C)

| USASCRC Number: 0123-2006-CID469-75463-5H6 | Sanction: F1 2010/04/12   |
|--------------------------------------------|---------------------------|
| 1. Gommanding Officer REPOIDTINE           |                           |
| Was a DNA sample collected from the offe   | ender? 🗌 Yes 🔽 No         |
| Name and Grade: _ <b>b(6), b(7)(C)</b> W-2 | <u> </u>                  |
|                                            |                           |
| Signature: b(6), b(7)(C)                   | Signature Date: 4/12/2010 |