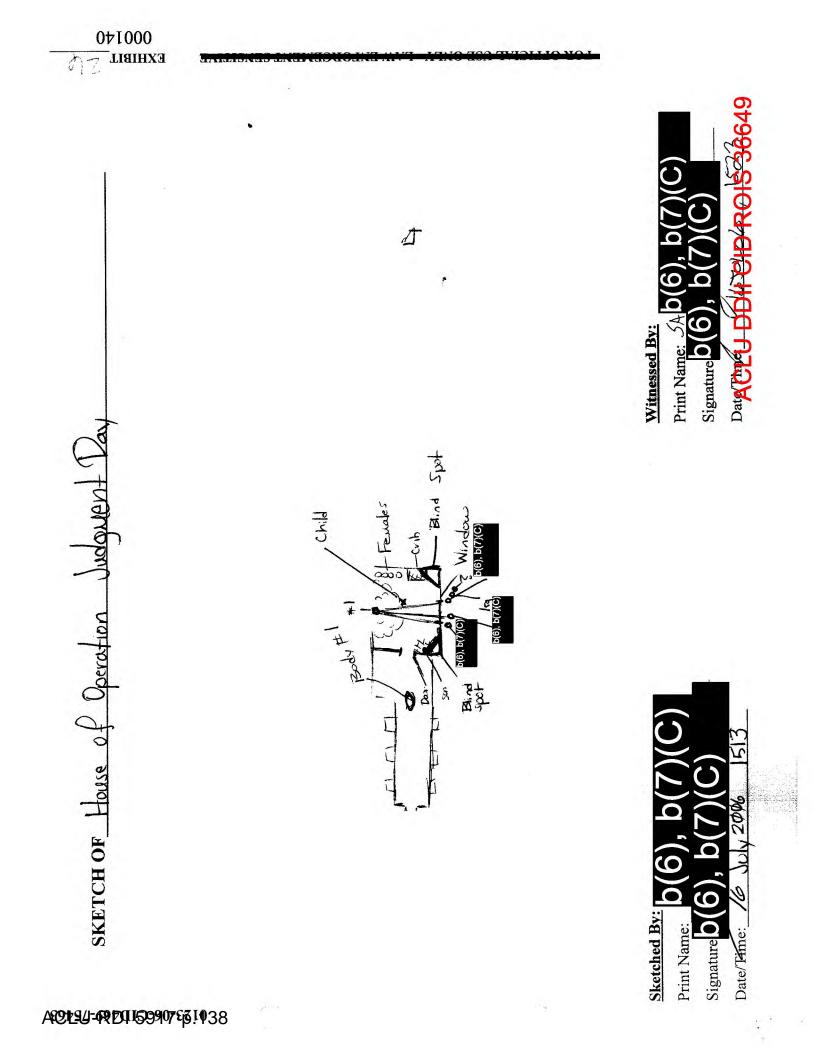

S OF THE ENTIRE STATEMENT MADE BY ME. THE STATEMENT IS TRUE. I HAVE INITIALED ALL CORRECTIONS AND HAVE INITIALED THE BOTTOM OF EACH PAGE CONTAINING THE STATEMENT. I HAVE MADE THIS STATEMENT FREELY WITHOUT HOPE OF BENEFIT OR REWARD, WITHOUT THREAT OF PUNISHMENT, AND WITHOUT COERCION, UNLAWFUL INFLUENCE, OR UNLAWFUL INDUCEMENT.



Subscribed and sworn to before me, a person authorized by law to administer oaths, this Sunday, July 16, 2006, at Building 718 COB Speicher, Tikrit, Iraq, APO AE 09393



Special Agent D(6), D(7)(C) (Typed Name of Person Administering Oath) Article 136 (b) (4) UCMJ (Authority to Administer Oath)

Witness

Page 8 of 8

INITIALS OF PERSON(6), b(7)(C) MAKING STATEMENT DA FORM 2823 (Computer Generated)

EXHIBIT

FOR OFFICINACION DI CID ROIS 36648

ACLU-RDI 5917 p.137



### SWORN STATEMENT

### LOCATION:

#### DATE: 16 Jul 06

TIME: 12 C<sup>b(6), b(7)(C)</sup>

Building 718 (CID Office) Contingency Operating Base (COB) Speicher Tikrit, Iraq, APO AE 09393

### NAME: b(6), b(7)(C)

### SSN: b(6), b(7)(C) GRADE/STATUS: E5/AD

**ORGANIZATION OR ADDRESS:** C CO, 3-187 Infantry, Forward Operating Base (FOB) Brassfield-Mora, Samarra, Iraq, APO AE 09349

## I, b(6), b(7)(C) WANT TO MAKE THE FOLLOWING STATEMENT UNDER

**OATH:** Q. SA<mark>b(6), b(7)(C)</mark>

A. SGTb(6), b(7)(C)

Q. What do you know about an incident during Jan 06, during which members of 3<sup>rd</sup> Platoon, C CO, 3-187 shot and killed two men in a semi-truck (possibly hauling a load of tomatoes) on MSR Tampa on the Tigris River Bridge?

A. I was on patrol that day. I responded to the inci