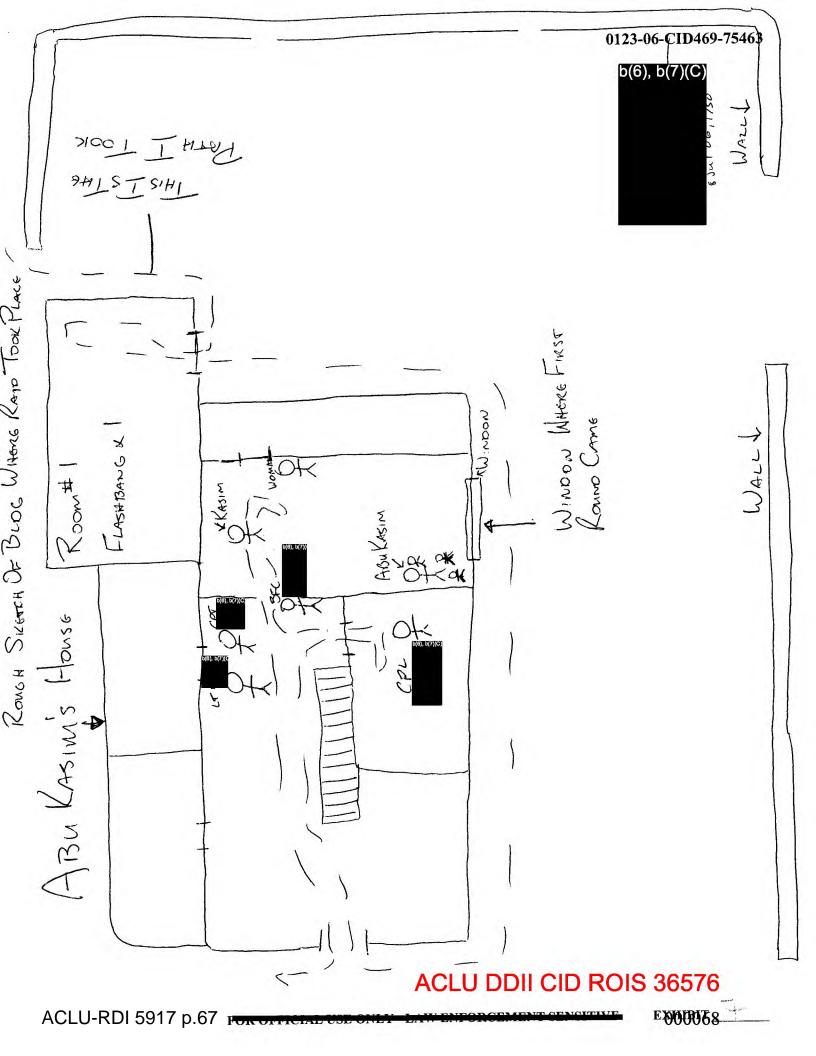

I HAVE INITIALED ALL CORRECTIONS AND HAVE INITIALED THE BOTTOM OF EACH PAGE CONTAINING THE STATEMENT. I HAVE MADE THIS STATEMENT FREELY WITHOUT HOPE OF BENEFIT OR REWARD, WITHOUT THREAT OF PUNISHMENT, AND WITHOUT COERCION, UNLAWFUL INFLUENCE, OR UNLAWEUL INDUCEMENT



Subscribed and sworn to before me, a person authorized by law to administer oaths, this Saturday, July 08, 2006, at Building 718 COB Speicher, Tikrit, Irag, APO AF 09393



Special Agent D(6), b(7)(C) (Typed Name or Person Administering Oath)

Article 136 (b) (4) UCMJ (Authority to Administer Oath)

Witness

INITIALS OF PERSOD(6), b(7)(C) MAKING STATEMENT DA FORM 2823 (Computer Generated)

PAGE 5 OF 5 PAGES

EXHIBIT

# FOR CHUIDDII CID ROIS 36575

ACLU-RDI 5917 p.66 FOR OFFICIAL USE ONLY LAW ENFORCEMENT SENSITIVE

EX000057



#### SWORN STATEMENT

#### LOCATION:

DATE: 9 JULY OL TIME:

b(6), b(7)(C)

b(6), b(7)(C)

Building 718 (CID Office) Contingency Operating Base (COB) Speicher Tikrit, Iraq, APO AE 09393

#### b(6), b(7)(C) SSN: b(6), b(7)(C) GRADE/STATUS: E4/AD NAME:

**ORGANIZATION OR ADDRESS:** HHC, 3-187 Infantry, Forward Operating Base (FOB) Brassfield-Mora, Samarra, Iraq, APO AE 09349

WANT TO MAKE THE FOLLOWING STATEMENT UNDER OATH:



A: SPC<sup>b(6), b(7)(C)</sup>

Q. What do you know about an incident on 17 Jan 06, during which members of 3rd Platoon, C CO, 3-187 shot and killed two men in a semi-truck (possibly hauling a load of tomatoes) on MSR Tampa on the Tigris River Bridge? A: Nothing

Q. What do you know about 1LT b(6), b(7)(C) pushing or throwing an Iraqi male to the ground, resulting in