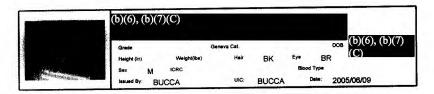

#### VICTIM:

CIV; 1974; BAGHDAD, IZ; MALE; OTHER; ANTI-IRAQI FORCES (AIF); BAGHDAD, IZ; XZ; ATTEMPTED MURDER (NFI)

The investigation established probable cause to believe SGT offense of attempted murder when he shot at Mr (b)(6), (b)(7)(C) then shot Mr. (b)(6), (b)(7)(C) in the head with an M-4 rifle. Dur vith an m-9 pistol and in the head with an M-4 rifle. During the investigation, the o), (b)(7) vas located at the Medical Clinic, Baghdad Central AIF fighter shot by SGT(C) Confinement Facility (BCCF), Abu Ghraib, IZ, and identified as Mr. was suffering from large caliber wounds to the right leg and right arm, sustained in the attack on (b)(6).(b)(7) forces, and from a bullet wound to the head, sustained after the attack when SGT(c) hot him. During the investigation, witnesses reported Mr. (b)(6), (b)(7)(C) who had just participated in an ambush against a coalition forces convoy, was severely wounded, unarmed, and unable to reach for a weapon. Additionally, a witness reported he had searched Mr. (b)(6), (b)(7)(C) shots. Further, another witness reported being present when SGT the unarmed Mr. (b)(6), (b)(7)(C) with the M-4 rifle. After the ambush, as part of the AAR provided a sworn statement to his unit relating the wounded AIF member he shot had rolled and reached for a weapon, with both arms extended. During the investigation, it was established that prior to being shot by SGT was suffering from an apparent .50 caliber gunshot wound, with a compound fracture, to his right forearm, and a second apparent .50 caliber gunshot wound, with a compound fracture, to his right leg During the investigation, SGT (b)(6), (b)(7)(C) provided a sworn statement relating Mr. (b)(6), (b)(7)(C) was moving and S (b)(6), (b)(7)(C) helieved he was going to roll towards a weapon, so he shot him in the he was moving and SGT elieved he was going to roll towards a weapon, so he shot him in the head. naintained he shot Mr. (b)(6), (b)(7)(C) twice with his M-9 pistol, and did not shoot him with a M-4 rifle; however, at the crime scene, a single 5.56 mm casing was recovered which was later discovered to have been fired from the M-4 rifle carried by  $SGT_{(C)}$ on 20 Mar 05.