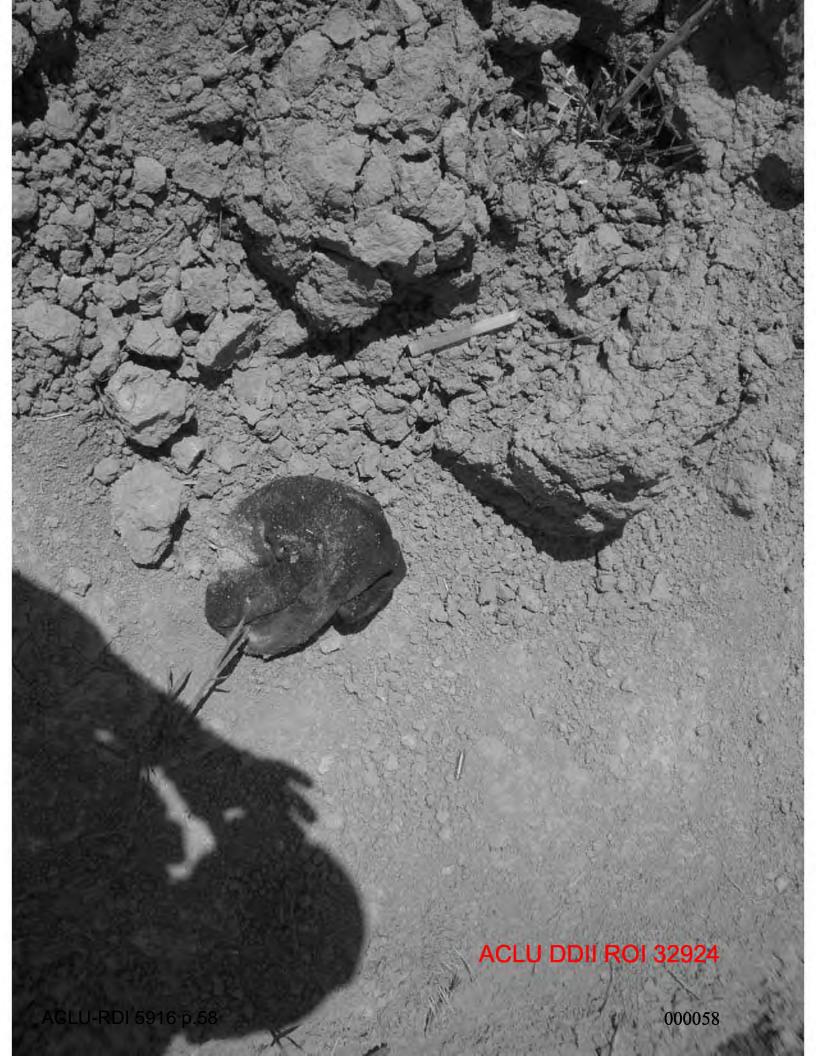

The investigation established probable cause to believe SGT offense of attempted murder when he shot at Mr (b)(6), (b)(7)(C) then shot Mr. (b)(6), (b)(7)(C) in the head with an M-4 rifle. Dur vith an m-9 pistol and in the head with an M-4 rifle. During the investigation, the o), (b)(7) vas located at the Medical Clinic, Baghdad Central AIF fighter shot by SGT(C) Confinement Facility (BCCF), Abu Ghraib, IZ, and identified as Mr. was suffering from large caliber wounds to the right leg and right arm, sustained in the attack on (b)(6).(b)(7) forces, and from a bullet wound to the head, sustained after the attack when SGT(c) hot him. During the investigation, witnesses reported Mr. (b)(6), (b)(7)(C) who had just participated in an ambush against a coalition forces convoy, was severely wounded, unarmed, and unable to reach for a weapon. Additionally, a witness reported he had searched Mr. (b)(6), (b)(7)(C) shots. Further, another witness reported being present when SGT the unarmed Mr. (b)(6), (b)(7)(C) with the M-4 rifle. After the ambush, as part of the AAR provided a sworn statement to his unit relating the wounded AIF member he shot had rolled and reached for a weapon, with both arms extended. During the investigation, it was established that prior to being shot by SGT was suffering from an apparent .50 caliber gunshot wound, with a compound fracture, to his right forearm, and a second apparent .50 caliber gunshot wound, with a compound fracture, to his right leg During the investigation, SGT (b)(6), (b)(7)(C) provided a sworn statement relating Mr. (b)(6), (b)(7)(C) was moving and S (b)(6), (b)(7)(C) helieved he was going to roll towards a weapon, so he shot him in the he was moving and SGT elieved he was going to roll towards a weapon, so he shot him in the head. naintained he shot Mr. (b)(6), (b)(7)(C) twice with his M-9 pistol, and did not shoot him with a M-4 rifle; however, at the crime scene, a single 5.56 mm casing was recovered which was later discovered to have been fired from the M-4 rifle carried by  $SGT_{(C)}$ on 20 Mar 05.

54. DVD, VO 566-05.

Retained in the files of the 48<sup>th</sup> MP DET (CID) (FWD), Camp Victory, Baghdad, IZ APO AE 09342

41. Videotape of Crime Scene (retained in case file), 6 Apr 05.

The originals of Exhibit 46, 47, and 50 are forwarded with the USACRC copy of this report. The original of Exhibit 48 is retained with the 27<sup>th</sup> Public Affairs Detachment, Logistical Support Area Anaconda, IZ APO AE 09391. The original of Exhibit 49 is retained the Evidence Depository, 11<sup>th</sup> MP Battalion (CID) (FWD), Camp Victory, Baghdad, IZ APO AE 09342. The original of Exhibits 51 is retained at the Theater Internment Facility (TIF), Camp Bucca, IZ APO AE 09375. The original of Exhibit 52 is retained with the Patient Administration Division (PAD) Internment Facility Aid Station (FAS), Camp Bucca, IZ APO AE 09342. The original of Exhibit 53 is retained in the files of the 18<sup>th</sup> MP BDE, Camp Victory, Baghdad, IZ APO AE 09342