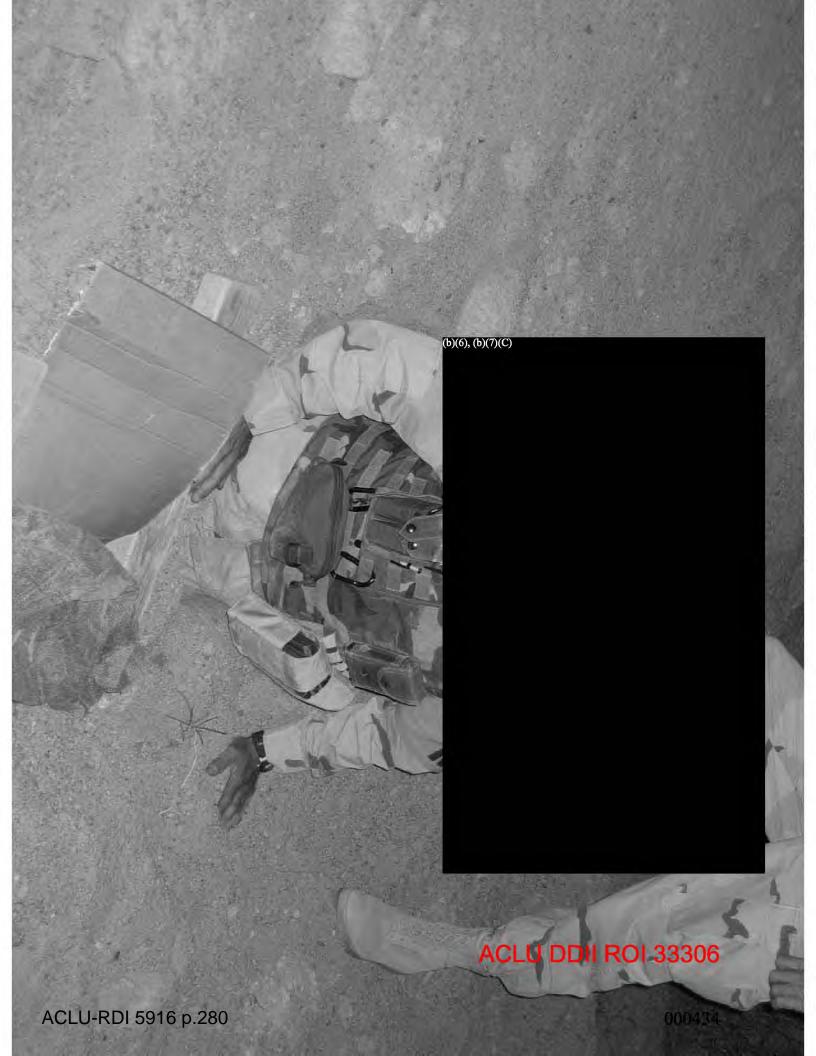

This investigation was initiated on 1 Apr 05, when COL Commander, 18<sup>th</sup> MP BDE, MNC-I (XVIII Airborne Corp), Camp Victory, IZ reported that while he was conducting an After Action Review (AAR) of an ambush which occurred on 20 Mar 05, in the vicinity of Salman Pak, Baghdad, IZ, he discovered information indicating SGT (C) have unlawfully shot and killed a wounded and unarmed Anti Iraqi Forces (AIF) fighter while searching the objective for wounded enemy.

The investigation established probable cause to believe SGT offense of attempted murder when he shot at Mr (b)(6), (b)(7)(C) then shot Mr. (b)(6), (b)(7)(C) in the head with an M-4 rifle. Dur vith an m-9 pistol and in the head with an M-4 rifle. During the investigation, the o), (b)(7) vas located at the Medical Clinic, Baghdad Central AIF fighter shot by SGT(C) Confinement Facility (BCCF), Abu Ghraib, IZ, and identified as Mr. was suffering from large caliber wounds to the right leg and right arm, sustained in the attack on (b)(6).(b)(7) forces, and from a bullet wound to the head, sustained after the attack when SGT(c) hot him. During the investigation, witnesses reported Mr. (b)(6), (b)(7)(C) who had just participated in an ambush against a coalition forces convoy, was severely wounded, unarmed, and unable to reach for a weapon. Additionally, a witness reported he had searched Mr. (b)(6), (b)(7)(C) shots. Further, another witness reported being present when SGT the unarmed Mr. (b)(6), (b)(7)(C) with the M-4 rifle. After the ambush, as part of the AAR provided a sworn statement to his unit relating the wounded AIF member he shot had rolled and reached for a weapon, with both arms extended. During the investigation, it was established that prior to being shot by SGT was suffering from an apparent .50 caliber gunshot wound, with a compound fracture, to his right forearm, and a second apparent .50 caliber gunshot wound, with a compound fracture, to his right leg During the investigation, SGT (b)(6), (b)(7)(C) provided a sworn statement relating Mr. (b)(6), (b)(7)(C) was moving and S (b)(6), (b)(7)(C) helieved he was going to roll towards a weapon, so he shot him in the he was moving and SGT elieved he was going to roll towards a weapon, so he shot him in the head. naintained he shot Mr. (b)(6), (b)(7)(C) twice with his M-9 pistol, and did not shoot him with a M-4 rifle; however, at the crime scene, a single 5.56 mm casing was recovered which was later discovered to have been fired from the M-4 rifle carried by  $SGT_{(C)}$ on 20 Mar 05.