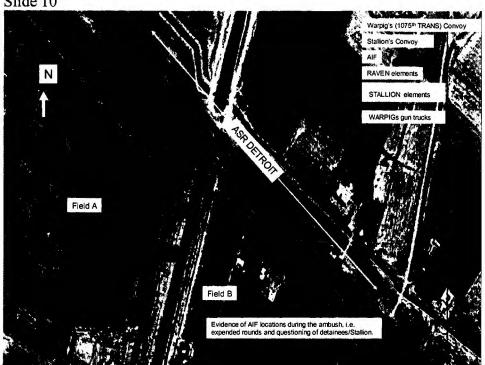

This investigation was initiated on 1 Apr 05, when COL Commander, 18<sup>th</sup> MP BDE, MNC-I (XVIII Airborne Corp), Camp Victory, IZ reported that while he was conducting an After Action Review (AAR) of an ambush which occurred on 20 Mar 05, in the vicinity of Salman Pak, Baghdad, IZ, he discovered information indicating SGT (C) have unlawfully shot and killed a wounded and unarmed Anti Iraqi Forces (AIF) fighter while searching the objective for wounded enemy.

The investigation established probable cause to believe SGT offense of attempted murder when he shot at Mr (b)(6), (b)(7)(C) then shot Mr. (b)(6), (b)(7)(C) in the head with an M-4 rifle. Dur vith an m-9 pistol and in the head with an M-4 rifle. During the investigation, the o), (b)(7) vas located at the Medical Clinic, Baghdad Central AIF fighter shot by SGT(C) Confinement Facility (BCCF), Abu Ghraib, IZ, and identified as Mr. was suffering from large caliber wounds to the right leg and right arm, sustained in the attack on (b)(6).(b)(7) forces, and from a bullet wound to the head, sustained after the attack when SGT(c) hot him. During the investigation, witnesses reported Mr. (b)(6), (b)(7)(C) who had just participated in an ambush against a coalition forces convoy, was severely wounded, unarmed, and unable to reach for a weapon. Additionally, a witness reported he had searched Mr. (b)(6), (b)(7)(C) shots. Further, another witness reported being present when SGT the unarmed Mr. (b)(6), (b)(7)(C) with the M-4 rifle. After the ambush, as part of the AAR provided a sworn statement to his unit relating the wounded AIF member he shot had rolled and reached for a weapon, with both arms extended. During the investigation, it was established that prior to being shot by SGT was suffering from an apparent .50 caliber gunshot wound, with a compound fracture, to his right forearm, and a second apparent .50 caliber gunshot wound, with a compound fracture, to his right leg During the investigation, SGT (b)(6), (b)(7)(C) provided a sworn statement relating Mr. (b)(6), (b)(7)(C) was moving and S (b)(6), (b)(7)(C) helieved he was going to roll towards a weapon, so he shot him in the he was moving and SGT elieved he was going to roll towards a weapon, so he shot him in the head. naintained he shot Mr. (b)(6), (b)(7)(C) twice with his M-9 pistol, and did not shoot him with a M-4 rifle; however, at the crime scene, a single 5.56 mm casing was recovered which was later discovered to have been fired from the M-4 rifle carried by  $SGT_{(C)}$ on 20 Mar 05.