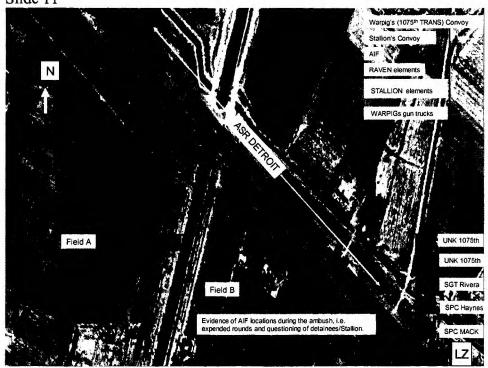

#### DATES/TIMES/LOCATIONS OF OCCURRENCES:

1. 20 MAR 2005, 1140 – 20 MAR 2005, 1240; GRID COORDINATE MB 7358662500, VICINITY OF SALMAN PAK, ALONG ALTERNATE SUPPLY ROUTE (ASR) DETROIT, BAGHDAD, IRAO (IZ).

This investigation was initiated on 1 Apr 05, when COL Commander, 18<sup>th</sup> MP BDE, MNC-I (XVIII Airborne Corp), Camp Victory, IZ reported that while he was conducting an After Action Review (AAR) of an ambush which occurred on 20 Mar 05, in the vicinity of Salman Pak, Baghdad, IZ, he discovered information indicating SGT (C) have unlawfully shot and killed a wounded and unarmed Anti Iraqi Forces (AIF) fighter while searching the objective for wounded enemy.

The investigation established probable cause to believe SGT offense of attempted murder when he shot at Mr (b)(6), (b)(7)(C) then shot Mr. (b)(6), (b)(7)(C) in the head with an M-4 rifle. Dur vith an m-9 pistol and in the head with an M-4 rifle. During the investigation, the o), (b)(7) vas located at the Medical Clinic, Baghdad Central AIF fighter shot by SGT(C) Confinement Facility (BCCF), Abu Ghraib, IZ, and identified as Mr. was suffering from large caliber wounds to the right leg and right arm, sustained in the attack on (b)(6).(b)(7) forces, and from a bullet wound to the head, sustained after the attack when SGT(c) hot him. During the investigation, witnesses reported Mr. (b)(6), (b)(7)(C) who had just participated in an ambush against a coalition forces convoy, was severely wounded, unarmed, and unable to reach for a weapon. Additionally, a witness reported he had searched Mr. (b)(6), (b)(7)(C) shots. Further, another witness reported being present when SGT the unarmed Mr. (b)(6), (b)(7)(C) with the M-4 rifle. After the ambush, as part of the AAR provided a sworn statement to his unit relating the wounded AIF member he shot had rolled and reached for a weapon, with both arms extended. During the investigation, it was established that prior to being shot by SGT was suffering from an apparent .50 caliber gunshot wound, with a compound fracture, to his right forearm, and a second apparent .50 caliber gunshot wound, with a compound fracture, to his right leg During the investigation, SGT (b)(6), (b)(7)(C) provided a sworn statement relating Mr. (b)(6), (b)(7)(C) was moving and S (b)(6), (b)(7)(C) helieved he was going to roll towards a weapon, so he shot him in the he was moving and SGT elieved he was going to roll towards a weapon, so he shot him in the head. naintained he shot Mr. (b)(6), (b)(7)(C) twice with his M-9 pistol, and did not shoot him with a M-4 rifle; however, at the crime scene, a single 5.56 mm casing was recovered which was later discovered to have been fired from the M-4 rifle carried by  $SGT_{(C)}$ on 20 Mar 05.