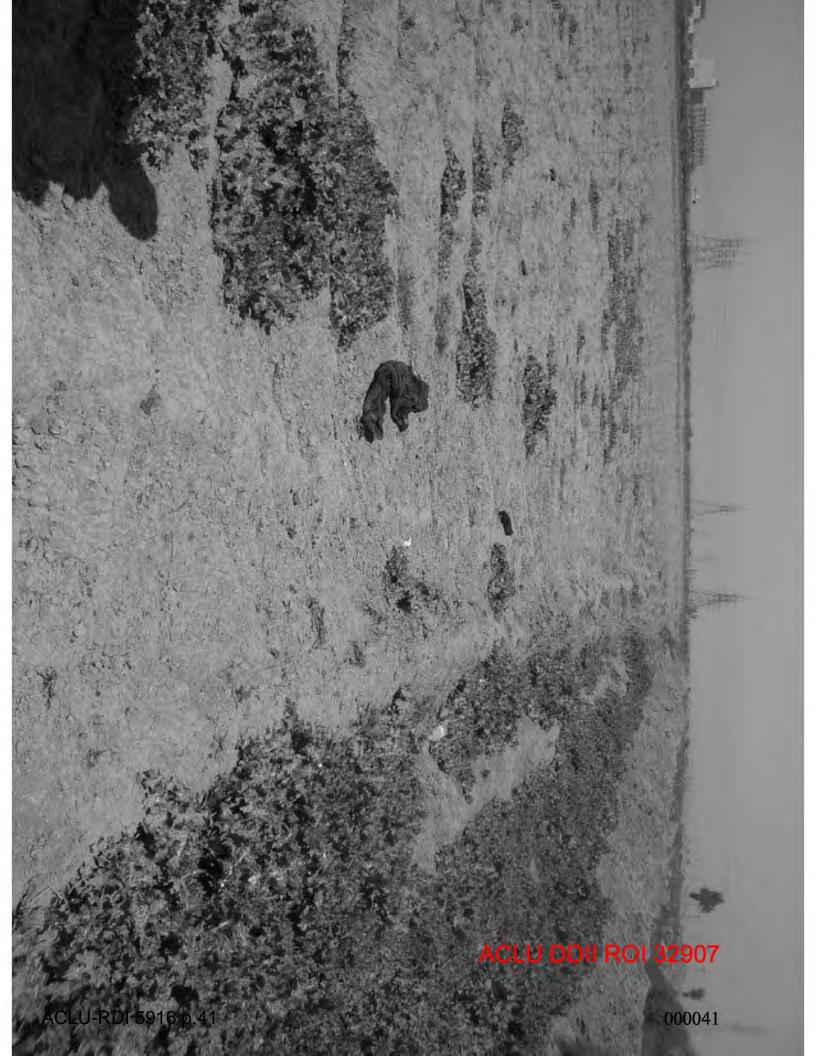

#### DATES/TIMES/LOCATIONS OF OCCURRENCES:

1. 20 MAR 2005, 1140 – 20 MAR 2005, 1240; GRID COORDINATE MB 7358662500, VICINITY OF SALMAN PAK, ALONG ALTERNATE SUPPLY ROUTE (ASR) DETROIT, BAGHDAD, IRAO (IZ).

This investigation was initiated on 1 Apr 05, when COL Commander, 18<sup>th</sup> MP BDE, MNC-I (XVIII Airborne Corp), Camp Victory, IZ reported that while he was conducting an After Action Review (AAR) of an ambush which occurred on 20 Mar 05, in the vicinity of Salman Pak, Baghdad, IZ, he discovered information indicating SGT (C) have unlawfully shot and killed a wounded and unarmed Anti Iraqi Forces (AIF) fighter while searching the objective for wounded enemy.

The investigation established probable cause to believe SGT offense of attempted murder when he shot at Mr (b)(6), (b)(7)(C) then shot Mr. (b)(6), (b)(7)(C) in the head with an M-4 rifle. Dur vith an m-9 pistol and in the head with an M-4 rifle. During the investigation, the o), (b)(7) vas located at the Medical Clinic, Baghdad Central AIF fighter shot by SGT(C) Confinement Facility (BCCF), Abu Ghraib, IZ, and identified as Mr. was suffering from large caliber wounds to the right leg and right arm, sustained in the attack on (b)(6).(b)(7) forces, and from a bullet wound to the head, sustained after the attack when SGT(c) hot him. During the investigation, witnesses reported Mr. (b)(6), (b)(7)(C) who had just participated in an ambush against a coalition forces convoy, was severely wounded, unarmed, and unable to reach for a weapon. Additionally, a witness reported he had searched Mr. (b)(6), (b)(7)(C) shots. Further, another witness reported being present when SGT the unarmed Mr. (b)(6), (b)(7)(C) with the M-4 rifle. After the ambush, as part of the AAR provided a sworn statement to his unit relating the wounded AIF member he shot had rolled and reached for a weapon, with both arms extended. During the investigation, it was established that prior to being shot by SGT was suffering from an apparent .50 caliber gunshot wound, with a compound fracture, to his right forearm, and a second apparent .50 caliber gunshot wound, with a compound fracture, to his right leg During the investigation, SGT (b)(6), (b)(7)(C) provided a sworn statement relating Mr. (b)(6), (b)(7)(C) was moving and S (b)(6), (b)(7)(C) helieved he was going to roll towards a weapon, so he shot him in the he was moving and SGT elieved he was going to roll towards a weapon, so he shot him in the head. naintained he shot Mr. (b)(6), (b)(7)(C) twice with his M-9 pistol, and did not shoot him with a M-4 rifle; however, at the crime scene, a single 5.56 mm casing was recovered which was later discovered to have been fired from the M-4 rifle carried by  $SGT_{(C)}$ on 20 Mar 05.