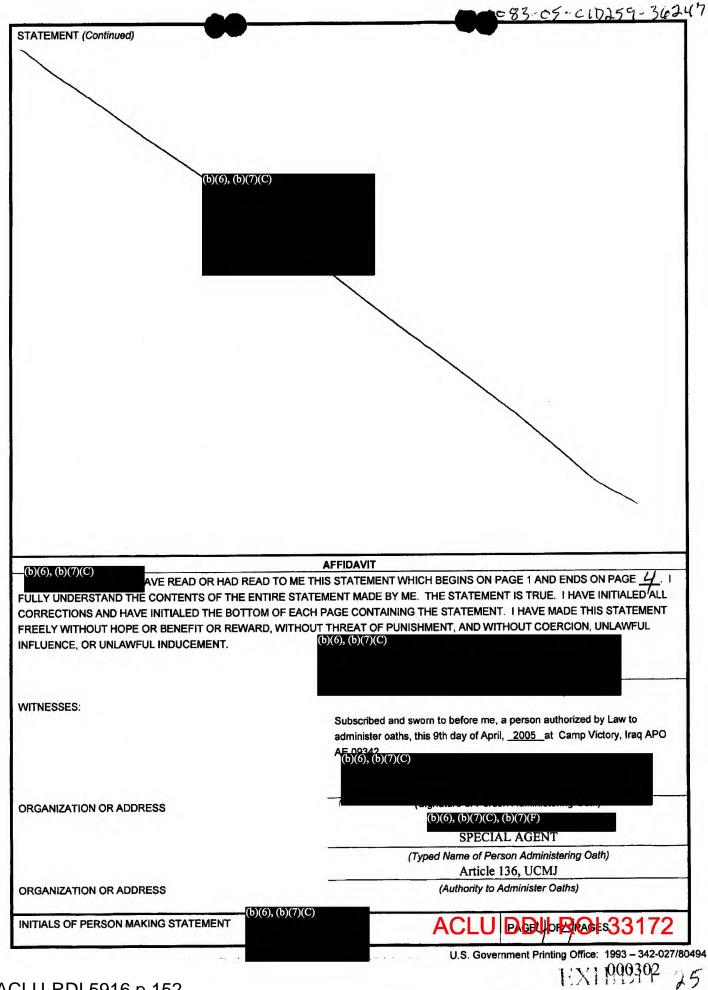

#### DATES/TIMES/LOCATIONS OF OCCURRENCES:

1. 20 MAR 2005, 1140 – 20 MAR 2005, 1240; GRID COORDINATE MB 7358662500, VICINITY OF SALMAN PAK, ALONG ALTERNATE SUPPLY ROUTE (ASR) DETROIT, BAGHDAD, IRAO (IZ).

This investigation was initiated on 1 Apr 05, when COL Commander, 18<sup>th</sup> MP BDE, MNC-I (XVIII Airborne Corp), Camp Victory, IZ reported that while he was conducting an After Action Review (AAR) of an ambush which occurred on 20 Mar 05, in the vicinity of Salman Pak, Baghdad, IZ, he discovered information indicating SGT (C) have unlawfully shot and killed a wounded and unarmed Anti Iraqi Forces (AIF) fighter while searching the objective for wounded enemy.

The investigation established probable cause to believe SGT offense of attempted murder when he shot at Mr (b)(6), (b)(7)(C) then shot Mr. (b)(6), (b)(7)(C) in the head with an M-4 rifle. Dur vith an m-9 pistol and in the head with an M-4 rifle. During the investigation, the o), (b)(7) vas located at the Medical Clinic, Baghdad Central AIF fighter shot by SGT(C) Confinement Facility (BCCF), Abu Ghraib, IZ, and identified as Mr. was suffering from large caliber wounds to the right leg and right arm, sustained in the attack on (b)(6).(b)(7) forces, and from a bullet wound to the head, sustained after the attack when SGT(c) hot him. During the investigation, witnesses reported Mr. (b)(6), (b)(7)(C) who had just participated in an ambush against a coalition forces convoy, was severely wounded, unarmed, and unable to reach for a weapon. Additionally, a witness reported he had searched Mr. (b)(6), (b)(7)(C) shots. Further, another witness reported being present when SGT the unarmed Mr. (b)(6), (b)(7)(C) with the M-4 rifle. After the ambush, as part of the AAR provided a sworn statement to his unit relating the wounded AIF member he shot had rolled and reached for a weapon, with both arms extended. During the investigation, it was established that prior to being shot by SGT was suffering from an apparent .50 caliber gunshot wound, with a compound fracture, to his right forearm, and a second apparent .50 caliber gunshot wound, with a compound fracture, to his right leg During the investigation, SGT (b)(6), (b)(7)(C) provided a sworn statement relating Mr. (b)(6), (b)(7)(C) was moving and S (b)(6), (b)(7)(C) helieved he was going to roll towards a weapon, so he shot him in the he was moving and SGT elieved he was going to roll towards a weapon, so he shot him in the head. naintained he shot Mr. (b)(6), (b)(7)(C) twice with his M-9 pistol, and did not shoot him with a M-4 rifle; however, at the crime scene, a single 5.56 mm casing was recovered which was later discovered to have been fired from the M-4 rifle carried by  $SGT_{(C)}$ on 20 Mar 05.

CIMPL-FC

13 May 2005

MEMORANDUM FOR SEE DISTRIBUTION

SUBJECT: CID REPORT OF INVESTIGATION - FINAL/SSI-0083-05-CID259-36247-5H7/9G2C

DATES/TIMES/LOCATIONS OF OCCURRENCES:

1. 20 MAR 2005, 1140 – 20 MAR 2005, 1240; GRID COORDINATE MB 73586 62500, VICINITY OF SALMAN PAK, ALONG ALTERNATE SUPPLY ROUTE (ASR) DETROIT, BAGHDAD, IRAQ (IZ).

FOR OFFICIAL OSE SNLY

SUBJECT: CID REPORT OF INVESTIGATION - FINAL/SSI 0083-05-CID259-36247-5H7/9G2C

The investigation established probable cause to believe SGT committed the offense of Attempted Murder when he shot at Mr. (b)(6), (b)(7)(C) vith an M-9 Pistol and then shot Mr. in the head with an M-4 Rifle. During the investigation, the AIF Fighter shot by SGT located at the Medical Clinic, Baghdad Central Confinement Facility (BCCF), Abu Ghraib, IZ, and Mr (b)(6), (b)(7)(C) was suffering from large caliber wounds to the right leg identified as Mr (b)(6), (b)(7)(C) and right arm, sustained in the attack on Coalition Forces, and from a bullet wound to the head, shot him. During the investigation, witnesses reported Mr. sustained after the attack when SGT(C) who had just participated in an ambush against a Coalition Forces convoy, was severely wounded, unarmed, and unable to reach for a weapon. Additionally, a witness reported he had searched hots. Further, another witness reported being present (b)(6), (b)(7)(C) with the M-4 Rifle. After the ambush, as part rovided a sworn statement to his unit relating the wounded AIF of the AAR process, SGT member he shot had rolled and reached for a weapon, with both arms extended. During the investigation, it was established that prior to being shot by SGT suffering from an apparent .50 caliber gunshot wound, with a compound fracture, to his right forearm, and a second apparent 50 caliber gunshot wound, with a compound fracture to his right leg. During (b)(6), (b)(7)(C) provided a sworn statement relating Mr. nvestigation, SGT 6), (b)(7)(C) pelieved he was going to roll towards a weapon, so he shot him in the head. SGT (b)(6), (b)(7)(C) maintained he shot Mr. (b)(6), (b)(7)(C) twice with his M-9 Pistol, and did not shoot him with a M-4 Rifle; however, at the crime scene, a single 5.56mm casing was recovered which was later discovered to have n 20 Mar 05. been fired from the M-4 Rifle carried by SGTC