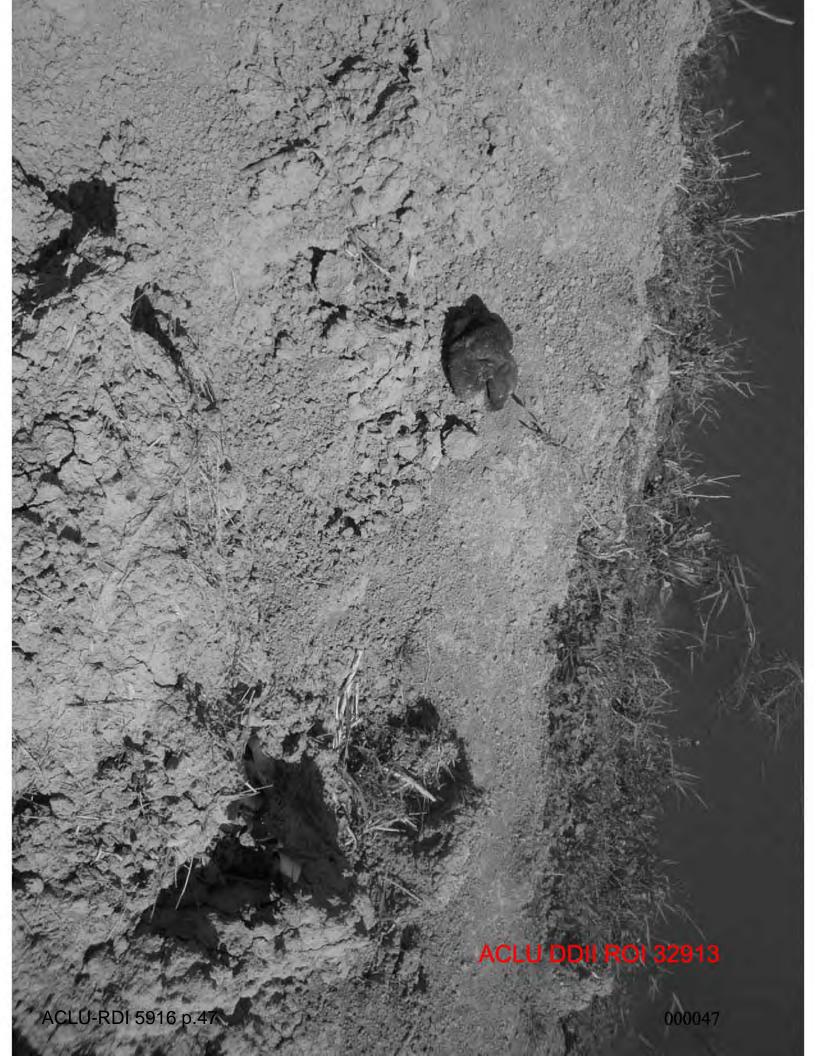

The investigation established probable cause to believe SGT offense of attempted murder when he shot at Mr (b)(6), (b)(7)(C) then shot Mr. (b)(6), (b)(7)(C) in the head with an M-4 rifle. Dur vith an m-9 pistol and in the head with an M-4 rifle. During the investigation, the o), (b)(7) vas located at the Medical Clinic, Baghdad Central AIF fighter shot by SGT(C) Confinement Facility (BCCF), Abu Ghraib, IZ, and identified as Mr. was suffering from large caliber wounds to the right leg and right arm, sustained in the attack on (b)(6).(b)(7) forces, and from a bullet wound to the head, sustained after the attack when SGT(c) hot him. During the investigation, witnesses reported Mr. (b)(6), (b)(7)(C) who had just participated in an ambush against a coalition forces convoy, was severely wounded, unarmed, and unable to reach for a weapon. Additionally, a witness reported he had searched Mr. (b)(6), (b)(7)(C) shots. Further, another witness reported being present when SGT the unarmed Mr. (b)(6), (b)(7)(C) with the M-4 rifle. After the ambush, as part of the AAR provided a sworn statement to his unit relating the wounded AIF member he shot had rolled and reached for a weapon, with both arms extended. During the investigation, it was established that prior to being shot by SGT was suffering from an apparent .50 caliber gunshot wound, with a compound fracture, to his right forearm, and a second apparent .50 caliber gunshot wound, with a compound fracture, to his right leg During the investigation, SGT (b)(6), (b)(7)(C) provided a sworn statement relating Mr. (b)(6), (b)(7)(C) was moving and S (b)(6), (b)(7)(C) helieved he was going to roll towards a weapon, so he shot him in the he was moving and SGT elieved he was going to roll towards a weapon, so he shot him in the head. naintained he shot Mr. (b)(6), (b)(7)(C) twice with his M-9 pistol, and did not shoot him with a M-4 rifle; however, at the crime scene, a single 5.56 mm casing was recovered which was later discovered to have been fired from the M-4 rifle carried by  $SGT_{(C)}$ on 20 Mar 05.