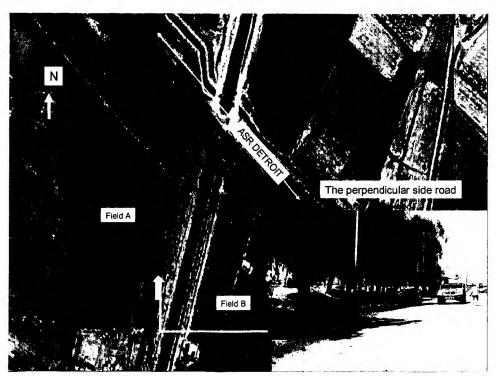

#### DATES/TIMES/LOCATIONS OF OCCURRENCES:

1. 20 MAR 2005, 1140 – 20 MAR 2005, 1240; GRID COORDINATE MB 7358662500, VICINITY OF SALMAN PAK, ALONG ALTERNATE SUPPLY ROUTE (ASR) DETROIT, BAGHDAD, IRAO (IZ).

CIMPL-FC

13 May 2005

MEMORANDUM FOR SEE DISTRIBUTION

SUBJECT: CID REPORT OF INVESTIGATION - FINAL/SSI-0083-05-CID259-36247-5H7/9G2C

DATES/TIMES/LOCATIONS OF OCCURRENCES:

1. 20 MAR 2005, 1140 – 20 MAR 2005, 1240; GRID COORDINATE MB 73586 62500, VICINITY OF SALMAN PAK, ALONG ALTERNATE SUPPLY ROUTE (ASR) DETROIT, BAGHDAD, IRAQ (IZ).