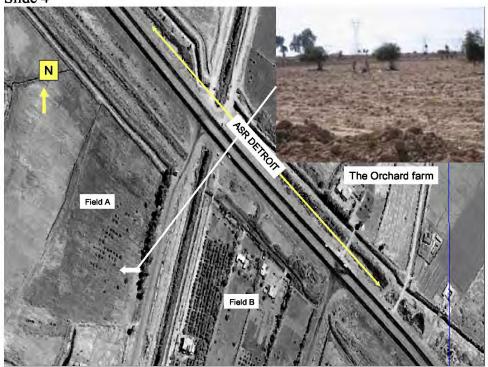

#### DATES/TIMES/LOCATIONS OF OCCURRENCES:

1. 20 MAR 2005, 1140 – 20 MAR 2005, 1240; GRID COORDINATE MB 7358662500, VICINITY OF SALMAN PAK, ALONG ALTERNATE SUPPLY ROUTE (ASR) DETROIT, BAGHDAD, IRAO (IZ).

This investigation was initiated on 1 Apr 05, when COL Commander, 18<sup>th</sup> MP BDE, MNC-I (XVIII Airborne Corp), Camp Victory, IZ reported that while he was conducting an After Action Review (AAR) of an ambush which occurred on 20 Mar 05, in the vicinity of Salman Pak, Baghdad, IZ, he discovered information indicating SGT (C) have unlawfully shot and killed a wounded and unarmed Anti Iraqi Forces (AIF) fighter while searching the objective for wounded enemy.

The investigation established probable cause to believe SGT offense of attempted murder when he shot at Mr (b)(6), (b)(7)(C) then shot Mr. (b)(6), (b)(7)(C) in the head with an M-4 rifle. Dur vith an m-9 pistol and in the head with an M-4 rifle. During the investigation, the o), (b)(7) vas located at the Medical Clinic, Baghdad Central AIF fighter shot by SGT(C) Confinement Facility (BCCF), Abu Ghraib, IZ, and identified as Mr. was suffering from large caliber wounds to the right leg and right arm, sustained in the attack on (b)(6).(b)(7) forces, and from a bullet wound to the head, sustained after the attack when SGT(c) hot him. During the investigation, witnesses reported Mr. (b)(6), (b)(7)(C) who had just participated in an ambush against a coalition forces convoy, was severely wounded, unarmed, and unable to reach for a weapon. Additionally, a witness reported he had searched Mr. (b)(6), (b)(7)(C) shots. Further, another witness reported being present when SGT the unarmed Mr. (b)(6), (b)(7)(C) with the M-4 rifle. After the ambush, as part of the AAR provided a sworn statement to his unit relating the wounded AIF member he shot had rolled and reached for a weapon, with both arms extended. During the investigation, it was established that prior to being shot by SGT was suffering from an apparent .50 caliber gunshot wound, with a compound fracture, to his right forearm, and a second apparent .50 caliber gunshot wound, with a compound fracture, to his right leg During the investigation, SGT (b)(6), (b)(7)(C) provided a sworn statement relating Mr. (b)(6), (b)(7)(C) was moving and S (b)(6), (b)(7)(C) helieved he was going to roll towards a weapon, so he shot him in the he was moving and SGT elieved he was going to roll towards a weapon, so he shot him in the head. naintained he shot Mr. (b)(6), (b)(7)(C) twice with his M-9 pistol, and did not shoot him with a M-4 rifle; however, at the crime scene, a single 5.56 mm casing was recovered which was later discovered to have been fired from the M-4 rifle carried by  $SGT_{(C)}$ on 20 Mar 05.