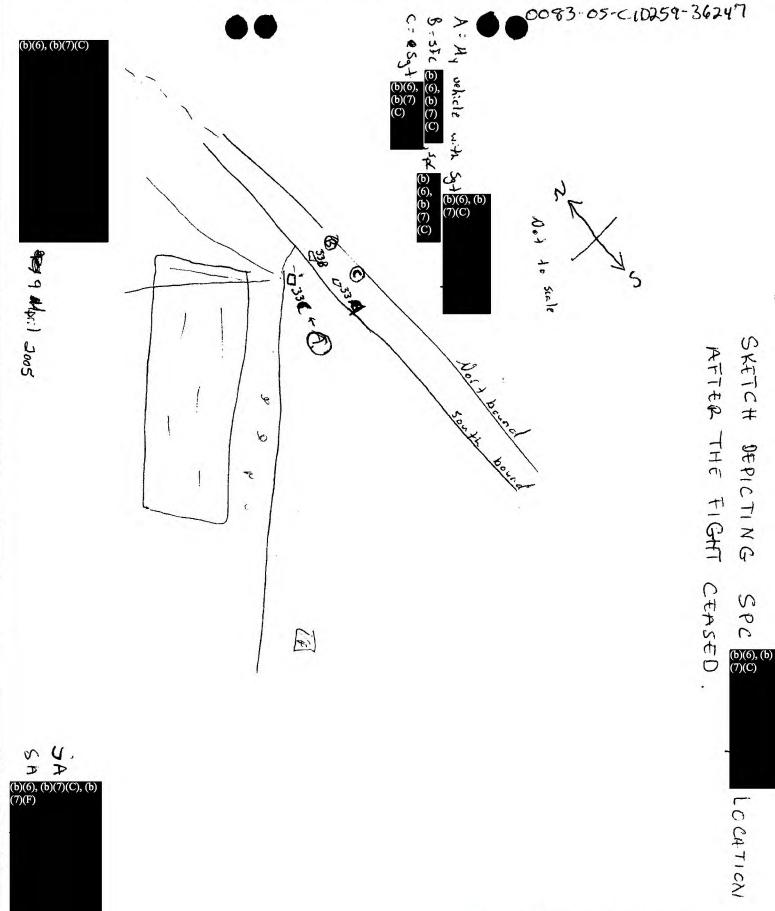

This investigation was initiated on 1 Apr 05, when COL Commander, 18<sup>th</sup> MP BDE, MNC-I (XVIII Airborne Corp), Camp Victory, IZ reported that while he was conducting an After Action Review (AAR) of an ambush which occurred on 20 Mar 05, in the vicinity of Salman Pak, Baghdad, IZ, he discovered information indicating SGT (C) have unlawfully shot and killed a wounded and unarmed Anti Iraqi Forces (AIF) fighter while searching the objective for wounded enemy.

The investigation established probable cause to believe SGT offense of attempted murder when he shot at Mr (b)(6), (b)(7)(C) then shot Mr. (b)(6), (b)(7)(C) in the head with an M-4 rifle. Dur vith an m-9 pistol and in the head with an M-4 rifle. During the investigation, the o), (b)(7) vas located at the Medical Clinic, Baghdad Central AIF fighter shot by SGT(C) Confinement Facility (BCCF), Abu Ghraib, IZ, and identified as Mr. was suffering from large caliber wounds to the right leg and right arm, sustained in the attack on (b)(6).(b)(7) forces, and from a bullet wound to the head, sustained after the attack when SGT(c) hot him. During the investigation, witnesses reported Mr. (b)(6), (b)(7)(C) who had just participated in an ambush against a coalition forces convoy, was severely wounded, unarmed, and unable to reach for a weapon. Additionally, a witness reported he had searched Mr. (b)(6), (b)(7)(C) shots. Further, another witness reported being present when SGT the unarmed Mr. (b)(6), (b)(7)(C) with the M-4 rifle. After the ambush, as part of the AAR provided a sworn statement to his unit relating the wounded AIF member he shot had rolled and reached for a weapon, with both arms extended. During the investigation, it was established that prior to being shot by SGT was suffering from an apparent .50 caliber gunshot wound, with a compound fracture, to his right forearm, and a second apparent .50 caliber gunshot wound, with a compound fracture, to his right leg During the investigation, SGT (b)(6), (b)(7)(C) provided a sworn statement relating Mr. (b)(6), (b)(7)(C) was moving and S (b)(6), (b)(7)(C) helieved he was going to roll towards a weapon, so he shot him in the he was moving and SGT elieved he was going to roll towards a weapon, so he shot him in the head. naintained he shot Mr. (b)(6), (b)(7)(C) twice with his M-9 pistol, and did not shoot him with a M-4 rifle; however, at the crime scene, a single 5.56 mm casing was recovered which was later discovered to have been fired from the M-4 rifle carried by  $SGT_{(C)}$ on 20 Mar 05.

FOR OFFICIAL OSE SNLY

SUBJECT: CID REPORT OF INVESTIGATION - FINAL/SSI 0083-05-CID259-36247-5H7/9G2C

The investigation established probable cause to believe SGT committed the offense of Attempted Murder when he shot at Mr. (b)(6), (b)(7)(C) vith an M-9 Pistol and then shot Mr. in the head with an M-4 Rifle. During the investigation, the AIF Fighter shot by SGT located at the Medical Clinic, Baghdad Central Confinement Facility (BCCF), Abu Ghraib, IZ, and Mr (b)(6), (b)(7)(C) was suffering from large caliber wounds to the right leg identified as Mr (b)(6), (b)(7)(C) and right arm, sustained in the attack on Coalition Forces, and from a bullet wound to the head, shot him. During the investigation, witnesses reported Mr. sustained after the attack when SGT(C) who had just participated in an ambush against a Coalition Forces convoy, was severely wounded, unarmed, and unable to reach for a weapon. Additionally, a witness reported he had searched hots. Further, another witness reported being present (b)(6), (b)(7)(C) with the M-4 Rifle. After the ambush, as part rovided a sworn statement to his unit relating the wounded AIF of the AAR process, SGT member he shot had rolled and reached for a weapon, with both arms extended. During the investigation, it was established that prior to being shot by SGT suffering from an apparent .50 caliber gunshot wound, with a compound fracture, to his right forearm, and a second apparent 50 caliber gunshot wound, with a compound fracture to his right leg. During (b)(6), (b)(7)(C) provided a sworn statement relating Mr. nvestigation, SGT 6), (b)(7)(C) pelieved he was going to roll towards a weapon, so he shot him in the head. SGT (b)(6), (b)(7)(C) maintained he shot Mr. (b)(6), (b)(7)(C) twice with his M-9 Pistol, and did not shoot him with a M-4 Rifle; however, at the crime scene, a single 5.56mm casing was recovered which was later discovered to have n 20 Mar 05. been fired from the M-4 Rifle carried by SGTC