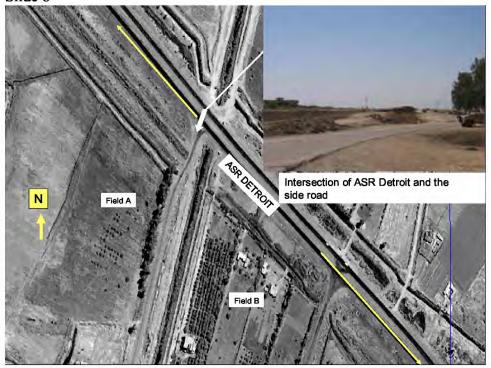

#### DATES/TIMES/LOCATIONS OF OCCURRENCES:

1. 20 MAR 2005, 1140 – 20 MAR 2005, 1240; GRID COORDINATE MB 7358662500, VICINITY OF SALMAN PAK, ALONG ALTERNATE SUPPLY ROUTE (ASR) DETROIT, BAGHDAD, IRAO (IZ).

This investigation was initiated on 1 Apr 05, when COL Commander, 18<sup>th</sup> MP BDE, MNC-I (XVIII Airborne Corp), Camp Victory, IZ reported that while he was conducting an After Action Review (AAR) of an ambush which occurred on 20 Mar 05, in the vicinity of Salman Pak, Baghdad, IZ, he discovered information indicating SGT (C) have unlawfully shot and killed a wounded and unarmed Anti Iraqi Forces (AIF) fighter while searching the objective for wounded enemy.

The investigation established probable cause to believe SGT offense of attempted murder when he shot at Mr (b)(6), (b)(7)(C) then shot Mr. (b)(6), (b)(7)(C) in the head with an M-4 rifle. Dur vith an m-9 pistol and in the head with an M-4 rifle. During the investigation, the o), (b)(7) vas located at the Medical Clinic, Baghdad Central AIF fighter shot by SGT(C) Confinement Facility (BCCF), Abu Ghraib, IZ, and identified as Mr. was suffering from large caliber wounds to the right leg and right arm, sustained in the attack on (b)(6).(b)(7) forces, and from a bullet wound to the head, sustained after the attack when SGT(c) hot him. During the investigation, witnesses reported Mr. (b)(6), (b)(7)(C) who had just participated in an ambush against a coalition forces convoy, was severely wounded, unarmed, and unable to reach for a weapon. Additionally, a witness reported he had searched Mr. (b)(6), (b)(7)(C) shots. Further, another witness reported being present when SGT the unarmed Mr. (b)(6), (b)(7)(C) with the M-4 rifle. After the ambush, as part of the AAR provided a sworn statement to his unit relating the wounded AIF member he shot had rolled and reached for a weapon, with both arms extended. During the investigation, it was established that prior to being shot by SGT was suffering from an apparent .50 caliber gunshot wound, with a compound fracture, to his right forearm, and a second apparent .50 caliber gunshot wound, with a compound fracture, to his right leg During the investigation, SGT (b)(6), (b)(7)(C) provided a sworn statement relating Mr. (b)(6), (b)(7)(C) was moving and S (b)(6), (b)(7)(C) helieved he was going to roll towards a weapon, so he shot him in the he was moving and SGT elieved he was going to roll towards a weapon, so he shot him in the head. naintained he shot Mr. (b)(6), (b)(7)(C) twice with his M-9 pistol, and did not shoot him with a M-4 rifle; however, at the crime scene, a single 5.56 mm casing was recovered which was later discovered to have been fired from the M-4 rifle carried by  $SGT_{(C)}$ on 20 Mar 05.