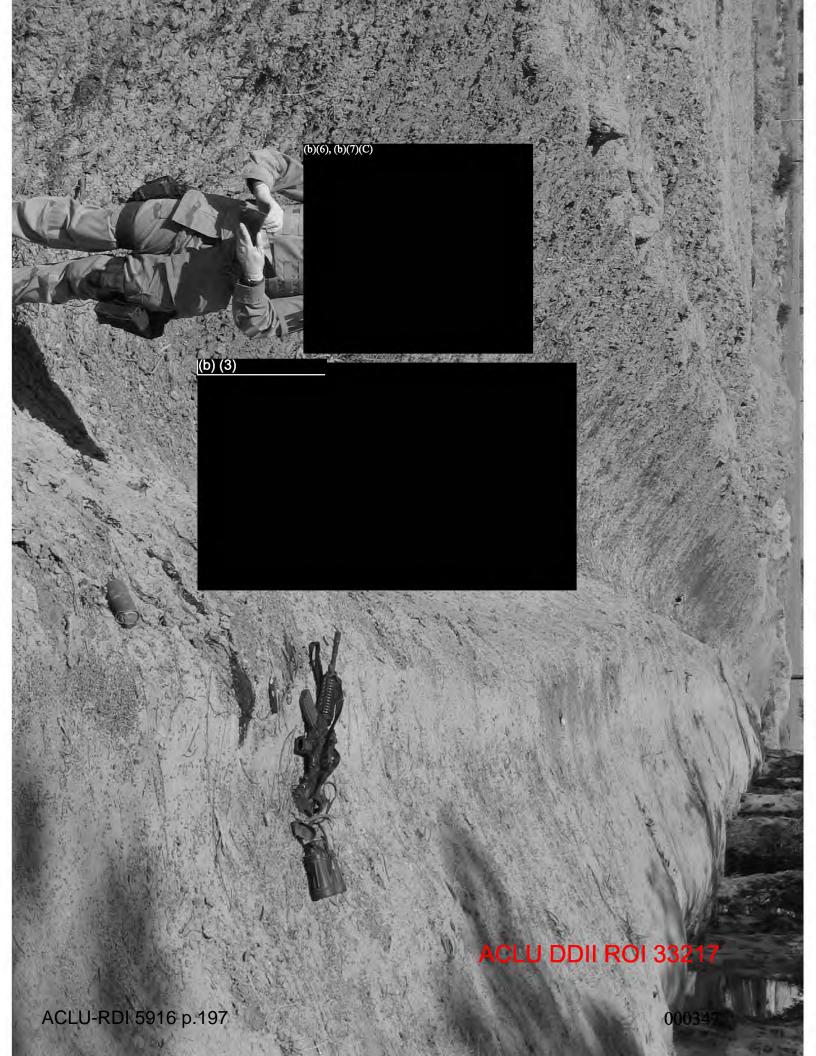

The investigation established probable cause to believe SGT offense of attempted murder when he shot at Mr (b)(6), (b)(7)(C) then shot Mr. (b)(6), (b)(7)(C) in the head with an M-4 rifle. Dur vith an m-9 pistol and in the head with an M-4 rifle. During the investigation, the o), (b)(7) vas located at the Medical Clinic, Baghdad Central AIF fighter shot by SGT(C) Confinement Facility (BCCF), Abu Ghraib, IZ, and identified as Mr. was suffering from large caliber wounds to the right leg and right arm, sustained in the attack on (b)(6).(b)(7) forces, and from a bullet wound to the head, sustained after the attack when SGT(c) hot him. During the investigation, witnesses reported Mr. (b)(6), (b)(7)(C) who had just participated in an ambush against a coalition forces convoy, was severely wounded, unarmed, and unable to reach for a weapon. Additionally, a witness reported he had searched Mr. (b)(6), (b)(7)(C) shots. Further, another witness reported being present when SGT the unarmed Mr. (b)(6), (b)(7)(C) with the M-4 rifle. After the ambush, as part of the AAR provided a sworn statement to his unit relating the wounded AIF member he shot had rolled and reached for a weapon, with both arms extended. During the investigation, it was established that prior to being shot by SGT was suffering from an apparent .50 caliber gunshot wound, with a compound fracture, to his right forearm, and a second apparent .50 caliber gunshot wound, with a compound fracture, to his right leg During the investigation, SGT (b)(6), (b)(7)(C) provided a sworn statement relating Mr. (b)(6), (b)(7)(C) was moving and S (b)(6), (b)(7)(C) helieved he was going to roll towards a weapon, so he shot him in the he was moving and SGT elieved he was going to roll towards a weapon, so he shot him in the head. naintained he shot Mr. (b)(6), (b)(7)(C) twice with his M-9 pistol, and did not shoot him with a M-4 rifle; however, at the crime scene, a single 5.56 mm casing was recovered which was later discovered to have been fired from the M-4 rifle carried by  $SGT_{(C)}$ on 20 Mar 05.

54. DVD, VO 566-05.

Retained in the files of the 48<sup>th</sup> MP DET (CID) (FWD), Camp Victory, Baghdad, IZ APO AE 09342

41. Videotape of Crime Scene (retained in case file), 6 Apr 05.

The originals of Exhibit 46, 47, and 50 are forwarded with the USACRC copy of this report. The original of Exhibit 48 is retained with the 27<sup>th</sup> Public Affairs Detachment, Logistical Support Area Anaconda, IZ APO AE 09391. The original of Exhibit 49 is retained the Evidence Depository, 11<sup>th</sup> MP Battalion (CID) (FWD), Camp Victory, Baghdad, IZ APO AE 09342. The original of Exhibits 51 is retained at the Theater Internment Facility (TIF), Camp Bucca, IZ APO AE 09375. The original of Exhibit 52 is retained with the Patient Administration Division (PAD) Internment Facility Aid Station (FAS), Camp Bucca, IZ APO AE 09342. The original of Exhibit 53 is retained in the files of the 18<sup>th</sup> MP BDE, Camp Victory, Baghdad, IZ APO AE 09342