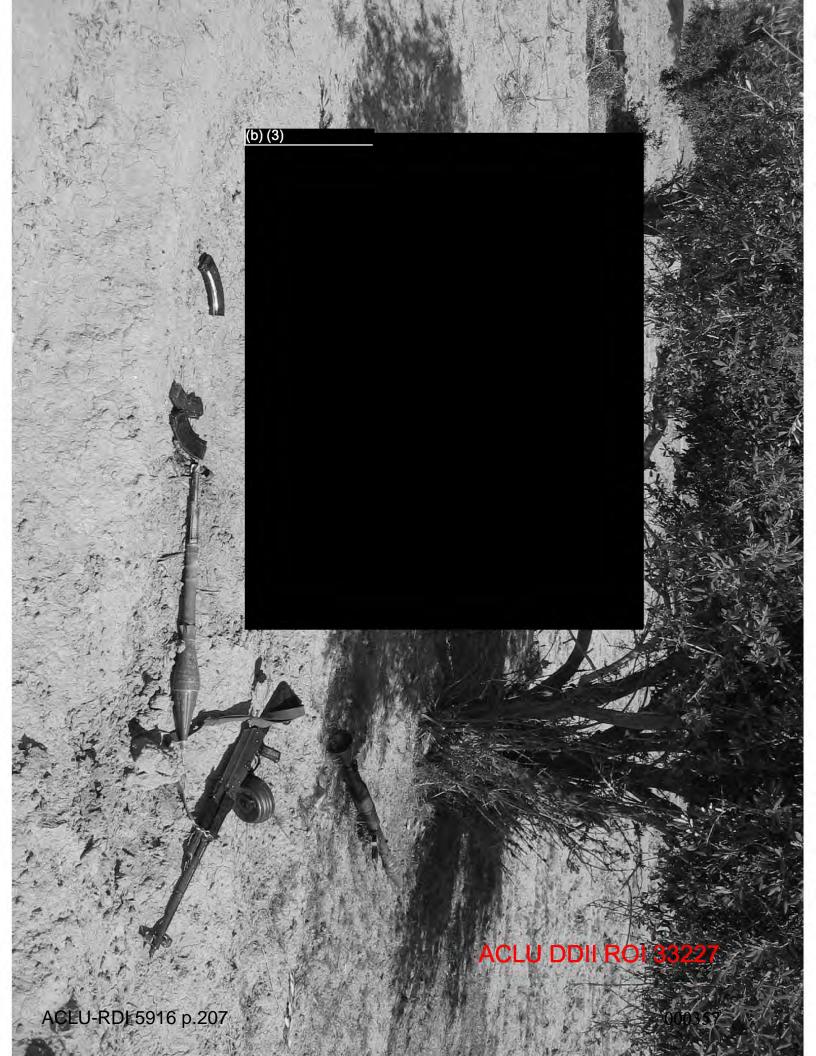

#### DATES/TIMES/LOCATIONS OF OCCURRENCES:

1. 20 MAR 2005, 1140 – 20 MAR 2005, 1240; GRID COORDINATE MB 7358662500, VICINITY OF SALMAN PAK, ALONG ALTERNATE SUPPLY ROUTE (ASR) DETROIT, BAGHDAD, IRAO (IZ).

This investigation was initiated on 1 Apr 05, when COL Commander, 18<sup>th</sup> MP BDE, MNC-I (XVIII Airborne Corp), Camp Victory, IZ reported that while he was conducting an After Action Review (AAR) of an ambush which occurred on 20 Mar 05, in the vicinity of Salman Pak, Baghdad, IZ, he discovered information indicating SGT (C) have unlawfully shot and killed a wounded and unarmed Anti Iraqi Forces (AIF) fighter while searching the objective for wounded enemy.

The investigation established probable cause to believe SGT offense of attempted murder when he shot at Mr (b)(6), (b)(7)(C) then shot Mr. (b)(6), (b)(7)(C) in the head with an M-4 rifle. Dur vith an m-9 pistol and in the head with an M-4 rifle. During the investigation, the o), (b)(7) vas located at the Medical Clinic, Baghdad Central AIF fighter shot by SGT(C) Confinement Facility (BCCF), Abu Ghraib, IZ, and identified as Mr. was suffering from large caliber wounds to the right leg and right arm, sustained in the attack on (b)(6).(b)(7) forces, and from a bullet wound to the head, sustained after the attack when SGT(c) hot him. During the investigation, witnesses reported Mr. (b)(6), (b)(7)(C) who had just participated in an ambush against a coalition forces convoy, was severely wounded, unarmed, and unable to reach for a weapon. Additionally, a witness reported he had searched Mr. (b)(6), (b)(7)(C) shots. Further, another witness reported being present when SGT the unarmed Mr. (b)(6), (b)(7)(C) with the M-4 rifle. After the ambush, as part of the AAR provided a sworn statement to his unit relating the wounded AIF member he shot had rolled and reached for a weapon, with both arms extended. During the investigation, it was established that prior to being shot by SGT was suffering from an apparent .50 caliber gunshot wound, with a compound fracture, to his right forearm, and a second apparent .50 caliber gunshot wound, with a compound fracture, to his right leg During the investigation, SGT (b)(6), (b)(7)(C) provided a sworn statement relating Mr. (b)(6), (b)(7)(C) was moving and S (b)(6), (b)(7)(C) helieved he was going to roll towards a weapon, so he shot him in the he was moving and SGT elieved he was going to roll towards a weapon, so he shot him in the head. naintained he shot Mr. (b)(6), (b)(7)(C) twice with his M-9 pistol, and did not shoot him with a M-4 rifle; however, at the crime scene, a single 5.56 mm casing was recovered which was later discovered to have been fired from the M-4 rifle carried by  $SGT_{(C)}$ on 20 Mar 05.