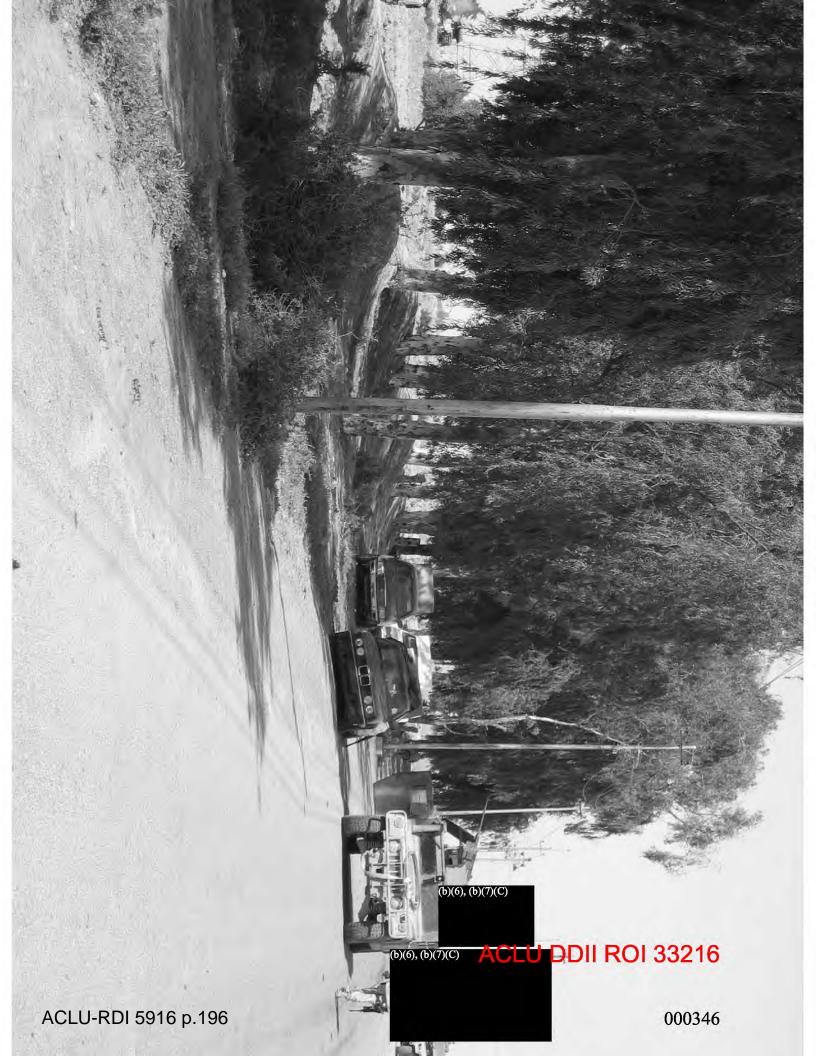

#### DATES/TIMES/LOCATIONS OF OCCURRENCES:

1. 20 MAR 2005, 1140 – 20 MAR 2005, 1240; GRID COORDINATE MB 7358662500, VICINITY OF SALMAN PAK, ALONG ALTERNATE SUPPLY ROUTE (ASR) DETROIT, BAGHDAD, IRAO (IZ).

This investigation was initiated on 1 Apr 05, when COL Commander, 18<sup>th</sup> MP BDE, MNC-I (XVIII Airborne Corp), Camp Victory, IZ reported that while he was conducting an After Action Review (AAR) of an ambush which occurred on 20 Mar 05, in the vicinity of Salman Pak, Baghdad, IZ, he discovered information indicating SGT (C) have unlawfully shot and killed a wounded and unarmed Anti Iraqi Forces (AIF) fighter while searching the objective for wounded enemy.