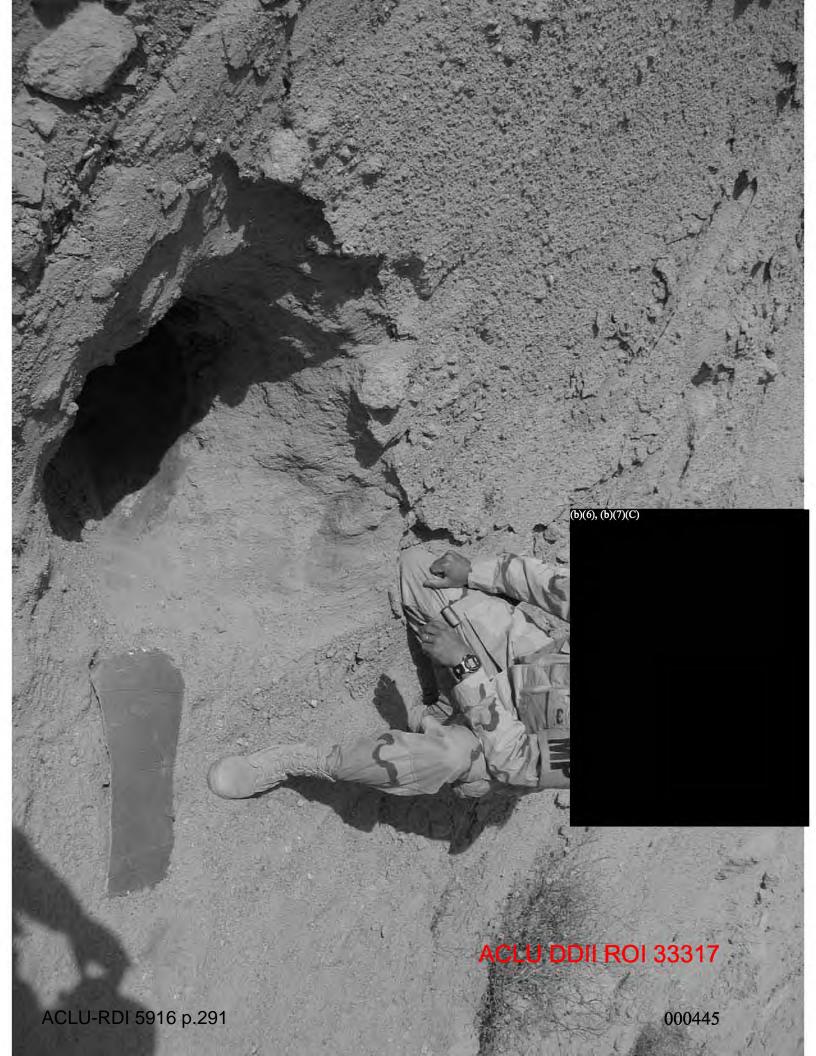

#### DATES/TIMES/LOCATIONS OF OCCURRENCES:

1. 20 MAR 2005, 1140 – 20 MAR 2005, 1240; GRID COORDINATE MB 7358662500, VICINITY OF SALMAN PAK, ALONG ALTERNATE SUPPLY ROUTE (ASR) DETROIT, BAGHDAD, IRAO (IZ).

This investigation was initiated on 1 Apr 05, when COL Commander, 18<sup>th</sup> MP BDE, MNC-I (XVIII Airborne Corp), Camp Victory, IZ reported that while he was conducting an After Action Review (AAR) of an ambush which occurred on 20 Mar 05, in the vicinity of Salman Pak, Baghdad, IZ, he discovered information indicating SGT (C) have unlawfully shot and killed a wounded and unarmed Anti Iraqi Forces (AIF) fighter while searching the objective for wounded enemy.

The investigation established probable cause to believe SGT offense of attempted murder when he shot at Mr (b)(6), (b)(7)(C) then shot Mr. (b)(6), (b)(7)(C) in the head with an M-4 rifle. Dur vith an m-9 pistol and in the head with an M-4 rifle. During the investigation, the o), (b)(7) vas located at the Medical Clinic, Baghdad Central AIF fighter shot by SGT(C) Confinement Facility (BCCF), Abu Ghraib, IZ, and identified as Mr. was suffering from large caliber wounds to the right leg and right arm, sustained in the attack on (b)(6).(b)(7) forces, and from a bullet wound to the head, sustained after the attack when SGT(c) hot him. During the investigation, witnesses reported Mr. (b)(6), (b)(7)(C) who had just participated in an ambush against a coalition forces convoy, was severely wounded, unarmed, and unable to reach for a weapon. Additionally, a witness reported he had searched Mr. (b)(6), (b)(7)(C) shots. Further, another witness reported being present when SGT the unarmed Mr. (b)(6), (b)(7)(C) with the M-4 rifle. After the ambush, as part of the AAR provided a sworn statement to his unit relating the wounded AIF member he shot had rolled and reached for a weapon, with both arms extended. During the investigation, it was established that prior to being shot by SGT was suffering from an apparent .50 caliber gunshot wound, with a compound fracture, to his right forearm, and a second apparent .50 caliber gunshot wound, with a compound fracture, to his right leg During the investigation, SGT (b)(6), (b)(7)(C) provided a sworn statement relating Mr. (b)(6), (b)(7)(C) was moving and S (b)(6), (b)(7)(C) helieved he was going to roll towards a weapon, so he shot him in the he was moving and SGT elieved he was going to roll towards a weapon, so he shot him in the head. naintained he shot Mr. (b)(6), (b)(7)(C) twice with his M-9 pistol, and did not shoot him with a M-4 rifle; however, at the crime scene, a single 5.56 mm casing was recovered which was later discovered to have been fired from the M-4 rifle carried by  $SGT_{(C)}$ on 20 Mar 05.