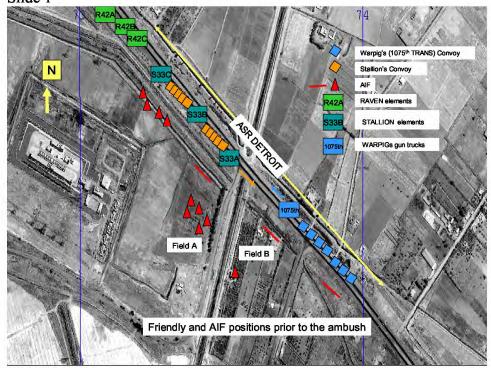

#### DATES/TIMES/LOCATIONS OF OCCURRENCES:

1. 20 MAR 2005, 1140 – 20 MAR 2005, 1240; GRID COORDINATE MB 7358662500, VICINITY OF SALMAN PAK, ALONG ALTERNATE SUPPLY ROUTE (ASR) DETROIT, BAGHDAD, IRAO (IZ).

This investigation was initiated on 1 Apr 05, when COL Commander, 18<sup>th</sup> MP BDE, MNC-I (XVIII Airborne Corp), Camp Victory, IZ reported that while he was conducting an After Action Review (AAR) of an ambush which occurred on 20 Mar 05, in the vicinity of Salman Pak, Baghdad, IZ, he discovered information indicating SGT (C) have unlawfully shot and killed a wounded and unarmed Anti Iraqi Forces (AIF) fighter while searching the objective for wounded enemy.

The investigation established probable cause to believe SGT offense of attempted murder when he shot at Mr (b)(6), (b)(7)(C) then shot Mr. (b)(6), (b)(7)(C) in the head with an M-4 rifle. Dur vith an m-9 pistol and in the head with an M-4 rifle. During the investigation, the o), (b)(7) vas located at the Medical Clinic, Baghdad Central AIF fighter shot by SGT(C) Confinement Facility (BCCF), Abu Ghraib, IZ, and identified as Mr. was suffering from large caliber wounds to the right leg and right arm, sustained in the attack on (b)(6).(b)(7) forces, and from a bullet wound to the head, sustained after the attack when SGT(c) hot him. During the investigation, witnesses reported Mr. (b)(6), (b)(7)(C) who had just participated in an ambush against a coalition forces convoy, was severely wounded, unarmed, and unable to reach for a weapon. Additionally, a witness reported he had searched Mr. (b)(6), (b)(7)(C) shots. Further, another witness reported being present when SGT the unarmed Mr. (b)(6), (b)(7)(C) with the M-4 rifle. After the ambush, as part of the AAR provided a sworn statement to his unit relating the wounded AIF member he shot had rolled and reached for a weapon, with both arms extended. During the investigation, it was established that prior to being shot by SGT was suffering from an apparent .50 caliber gunshot wound, with a compound fracture, to his right forearm, and a second apparent .50 caliber gunshot wound, with a compound fracture, to his right leg During the investigation, SGT (b)(6), (b)(7)(C) provided a sworn statement relating Mr. (b)(6), (b)(7)(C) was moving and S (b)(6), (b)(7)(C) helieved he was going to roll towards a weapon, so he shot him in the he was moving and SGT elieved he was going to roll towards a weapon, so he shot him in the head. naintained he shot Mr. (b)(6), (b)(7)(C) twice with his M-9 pistol, and did not shoot him with a M-4 rifle; however, at the crime scene, a single 5.56 mm casing was recovered which was later discovered to have been fired from the M-4 rifle carried by  $SGT_{(C)}$ on 20 Mar 05.