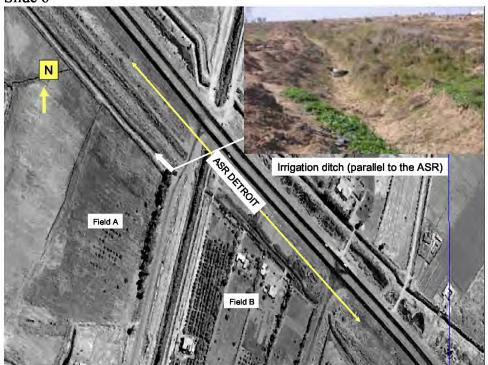

#### DATES/TIMES/LOCATIONS OF OCCURRENCES:

1. 20 MAR 2005, 1140 – 20 MAR 2005, 1240; GRID COORDINATE MB 7358662500, VICINITY OF SALMAN PAK, ALONG ALTERNATE SUPPLY ROUTE (ASR) DETROIT, BAGHDAD, IRAO (IZ).

This investigation was initiated on 1 Apr 05, when COL Commander, 18<sup>th</sup> MP BDE, MNC-I (XVIII Airborne Corp), Camp Victory, IZ reported that while he was conducting an After Action Review (AAR) of an ambush which occurred on 20 Mar 05, in the vicinity of Salman Pak, Baghdad, IZ, he discovered information indicating SGT (C) have unlawfully shot and killed a wounded and unarmed Anti Iraqi Forces (AIF) fighter while searching the objective for wounded enemy.

The investigation established probable cause to believe SGT offense of attempted murder when he shot at Mr (b)(6), (b)(7)(C) then shot Mr. (b)(6), (b)(7)(C) in the head with an M-4 rifle. Dur vith an m-9 pistol and in the head with an M-4 rifle. During the investigation, the o), (b)(7) vas located at the Medical Clinic, Baghdad Central AIF fighter shot by SGT(C) Confinement Facility (BCCF), Abu Ghraib, IZ, and identified as Mr. was suffering from large caliber wounds to the right leg and right arm, sustained in the attack on (b)(6).(b)(7) forces, and from a bullet wound to the head, sustained after the attack when SGT(c) hot him. During the investigation, witnesses reported Mr. (b)(6), (b)(7)(C) who had just participated in an ambush against a coalition forces convoy, was severely wounded, unarmed, and unable to reach for a weapon. Additionally, a witness reported he had searched Mr. (b)(6), (b)(7)(C) shots. Further, another witness reported being present when SGT the unarmed Mr. (b)(6), (b)(7)(C) with the M-4 rifle. After the ambush, as part of the AAR provided a sworn statement to his unit relating the wounded AIF member he shot had rolled and reached for a weapon, with both arms extended. During the investigation, it was established that prior to being shot by SGT was suffering from an apparent .50 caliber gunshot wound, with a compound fracture, to his right forearm, and a second apparent .50 caliber gunshot wound, with a compound fracture, to his right leg During the investigation, SGT (b)(6), (b)(7)(C) provided a sworn statement relating Mr. (b)(6), (b)(7)(C) was moving and S (b)(6), (b)(7)(C) helieved he was going to roll towards a weapon, so he shot him in the he was moving and SGT elieved he was going to roll towards a weapon, so he shot him in the head. naintained he shot Mr. (b)(6), (b)(7)(C) twice with his M-9 pistol, and did not shoot him with a M-4 rifle; however, at the crime scene, a single 5.56 mm casing was recovered which was later discovered to have been fired from the M-4 rifle carried by  $SGT_{(C)}$ on 20 Mar 05.