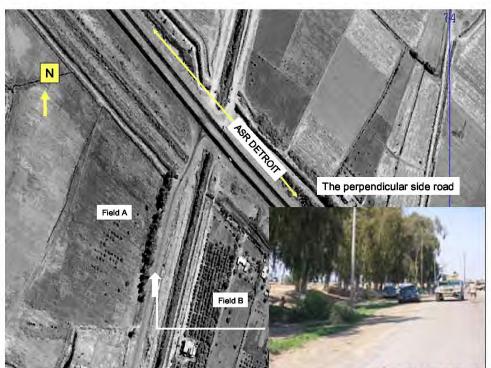

#### DATES/TIMES/LOCATIONS OF OCCURRENCES:

1. 20 MAR 2005, 1140 – 20 MAR 2005, 1240; GRID COORDINATE MB 7358662500, VICINITY OF SALMAN PAK, ALONG ALTERNATE SUPPLY ROUTE (ASR) DETROIT, BAGHDAD, IRAO (IZ).

This investigation was initiated on 1 Apr 05, when COL Commander, 18<sup>th</sup> MP BDE, MNC-I (XVIII Airborne Corp), Camp Victory, IZ reported that while he was conducting an After Action Review (AAR) of an ambush which occurred on 20 Mar 05, in the vicinity of Salman Pak, Baghdad, IZ, he discovered information indicating SGT (C) have unlawfully shot and killed a wounded and unarmed Anti Iraqi Forces (AIF) fighter while searching the objective for wounded enemy.

The investigation established probable cause to believe SGT offense of attempted murder when he shot at Mr (b)(6), (b)(7)(C) then shot Mr. (b)(6), (b)(7)(C) in the head with an M-4 rifle. Dur vith an m-9 pistol and in the head with an M-4 rifle. During the investigation, the o), (b)(7) vas located at the Medical Clinic, Baghdad Central AIF fighter shot by SGT(C) Confinement Facility (BCCF), Abu Ghraib, IZ, and identified as Mr. was suffering from large caliber wounds to the right leg and right arm, sustained in the attack on (b)(6).(b)(7) forces, and from a bullet wound to the head, sustained after the attack when SGT(c) hot him. During the investigation, witnesses reported Mr. (b)(6), (b)(7)(C) who had just participated in an ambush against a coalition forces convoy, was severely wounded, unarmed, and unable to reach for a weapon. Additionally, a witness reported he had searched Mr. (b)(6), (b)(7)(C) shots. Further, another witness reported being present when SGT the unarmed Mr. (b)(6), (b)(7)(C) with the M-4 rifle. After the ambush, as part of the AAR provided a sworn statement to his unit relating the wounded AIF member he shot had rolled and reached for a weapon, with both arms extended. During the investigation, it was established that prior to being shot by SGT was suffering from an apparent .50 caliber gunshot wound, with a compound fracture, to his right forearm, and a second apparent .50 caliber gunshot wound, with a compound fracture, to his right leg During the investigation, SGT (b)(6), (b)(7)(C) provided a sworn statement relating Mr. (b)(6), (b)(7)(C) was moving and S (b)(6), (b)(7)(C) helieved he was going to roll towards a weapon, so he shot him in the he was moving and SGT elieved he was going to roll towards a weapon, so he shot him in the head. naintained he shot Mr. (b)(6), (b)(7)(C) twice with his M-9 pistol, and did not shoot him with a M-4 rifle; however, at the crime scene, a single 5.56 mm casing was recovered which was later discovered to have been fired from the M-4 rifle carried by  $SGT_{(C)}$ on 20 Mar 05.