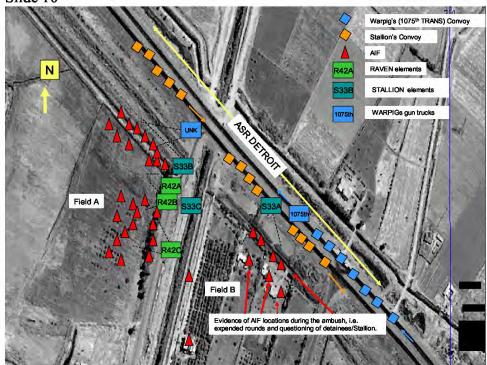

#### DATES/TIMES/LOCATIONS OF OCCURRENCES:

1. 20 MAR 2005, 1140 – 20 MAR 2005, 1240; GRID COORDINATE MB 7358662500, VICINITY OF SALMAN PAK, ALONG ALTERNATE SUPPLY ROUTE (ASR) DETROIT, BAGHDAD, IRAO (IZ).

This investigation was initiated on 1 Apr 05, when COL Commander, 18<sup>th</sup> MP BDE, MNC-I (XVIII Airborne Corp), Camp Victory, IZ reported that while he was conducting an After Action Review (AAR) of an ambush which occurred on 20 Mar 05, in the vicinity of Salman Pak, Baghdad, IZ, he discovered information indicating SGT (C) have unlawfully shot and killed a wounded and unarmed Anti Iraqi Forces (AIF) fighter while searching the objective for wounded enemy.

The investigation established probable cause to believe SGT offense of attempted murder when he shot at Mr (b)(6), (b)(7)(C) then shot Mr. (b)(6), (b)(7)(C) in the head with an M-4 rifle. Dur vith an m-9 pistol and in the head with an M-4 rifle. During the investigation, the o), (b)(7) vas located at the Medical Clinic, Baghdad Central AIF fighter shot by SGT(C) Confinement Facility (BCCF), Abu Ghraib, IZ, and identified as Mr. was suffering from large caliber wounds to the right leg and right arm, sustained in the attack on (b)(6).(b)(7) forces, and from a bullet wound to the head, sustained after the attack when SGT(c) hot him. During the investigation, witnesses reported Mr. (b)(6), (b)(7)(C) who had just participated in an ambush against a coalition forces convoy, was severely wounded, unarmed, and unable to reach for a weapon. Additionally, a witness reported he had searched Mr. (b)(6), (b)(7)(C) shots. Further, another witness reported being present when SGT the unarmed Mr. (b)(6), (b)(7)(C) with the M-4 rifle. After the ambush, as part of the AAR provided a sworn statement to his unit relating the wounded AIF member he shot had rolled and reached for a weapon, with both arms extended. During the investigation, it was established that prior to being shot by SGT was suffering from an apparent .50 caliber gunshot wound, with a compound fracture, to his right forearm, and a second apparent .50 caliber gunshot wound, with a compound fracture, to his right leg During the investigation, SGT (b)(6), (b)(7)(C) provided a sworn statement relating Mr. (b)(6), (b)(7)(C) was moving and S (b)(6), (b)(7)(C) helieved he was going to roll towards a weapon, so he shot him in the he was moving and SGT elieved he was going to roll towards a weapon, so he shot him in the head. naintained he shot Mr. (b)(6), (b)(7)(C) twice with his M-9 pistol, and did not shoot him with a M-4 rifle; however, at the crime scene, a single 5.56 mm casing was recovered which was later discovered to have been fired from the M-4 rifle carried by  $SGT_{(C)}$ on 20 Mar 05.