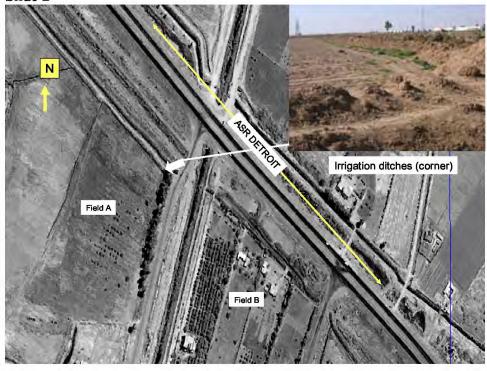

#### DATES/TIMES/LOCATIONS OF OCCURRENCES:

1. 20 MAR 2005, 1140 – 20 MAR 2005, 1240; GRID COORDINATE MB 7358662500, VICINITY OF SALMAN PAK, ALONG ALTERNATE SUPPLY ROUTE (ASR) DETROIT, BAGHDAD, IRAO (IZ).

This investigation was initiated on 1 Apr 05, when COL Commander, 18<sup>th</sup> MP BDE, MNC-I (XVIII Airborne Corp), Camp Victory, IZ reported that while he was conducting an After Action Review (AAR) of an ambush which occurred on 20 Mar 05, in the vicinity of Salman Pak, Baghdad, IZ, he discovered information indicating SGT (C) have unlawfully shot and killed a wounded and unarmed Anti Iraqi Forces (AIF) fighter while searching the objective for wounded enemy.

The investigation established probable cause to believe SGT offense of attempted murder when he shot at Mr (b)(6), (b)(7)(C) then shot Mr. (b)(6), (b)(7)(C) in the head with an M-4 rifle. Dur vith an m-9 pistol and in the head with an M-4 rifle. During the investigation, the o), (b)(7) vas located at the Medical Clinic, Baghdad Central AIF fighter shot by SGT(C) Confinement Facility (BCCF), Abu Ghraib, IZ, and identified as Mr. was suffering from large caliber wounds to the right leg and right arm, sustained in the attack on (b)(6).(b)(7) forces, and from a bullet wound to the head, sustained after the attack when SGT(c) hot him. During the investigation, witnesses reported Mr. (b)(6), (b)(7)(C) who had just participated in an ambush against a coalition forces convoy, was severely wounded, unarmed, and unable to reach for a weapon. Additionally, a witness reported he had searched Mr. (b)(6), (b)(7)(C) shots. Further, another witness reported being present when SGT the unarmed Mr. (b)(6), (b)(7)(C) with the M-4 rifle. After the ambush, as part of the AAR provided a sworn statement to his unit relating the wounded AIF member he shot had rolled and reached for a weapon, with both arms extended. During the investigation, it was established that prior to being shot by SGT was suffering from an apparent .50 caliber gunshot wound, with a compound fracture, to his right forearm, and a second apparent .50 caliber gunshot wound, with a compound fracture, to his right leg During the investigation, SGT (b)(6), (b)(7)(C) provided a sworn statement relating Mr. (b)(6), (b)(7)(C) was moving and S (b)(6), (b)(7)(C) helieved he was going to roll towards a weapon, so he shot him in the he was moving and SGT elieved he was going to roll towards a weapon, so he shot him in the head. naintained he shot Mr. (b)(6), (b)(7)(C) twice with his M-9 pistol, and did not shoot him with a M-4 rifle; however, at the crime scene, a single 5.56 mm casing was recovered which was later discovered to have been fired from the M-4 rifle carried by  $SGT_{(C)}$ on 20 Mar 05.