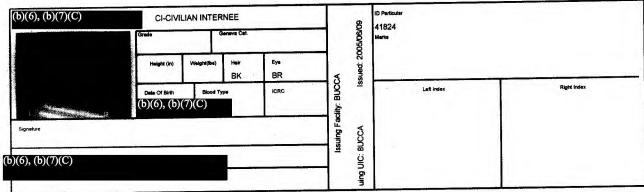

#### VICTIM:

CIV; 1974; BAGHDAD, IZ; MALE; OTHER; ANTI-IRAQI FORCES (AIF); BAGHDAD, IZ; XZ; ATTEMPTED MURDER (NFI)

The investigation established probable cause to believe SGT offense of attempted murder when he shot at Mr (b)(6), (b)(7)(C) then shot Mr. (b)(6), (b)(7)(C) in the head with an M-4 rifle. Dur vith an m-9 pistol and in the head with an M-4 rifle. During the investigation, the o), (b)(7) vas located at the Medical Clinic, Baghdad Central AIF fighter shot by SGT(C) Confinement Facility (BCCF), Abu Ghraib, IZ, and identified as Mr. was suffering from large caliber wounds to the right leg and right arm, sustained in the attack on (b)(6).(b)(7) forces, and from a bullet wound to the head, sustained after the attack when SGT(c) hot him. During the investigation, witnesses reported Mr. (b)(6), (b)(7)(C) who had just participated in an ambush against a coalition forces convoy, was severely wounded, unarmed, and unable to reach for a weapon. Additionally, a witness reported he had searched Mr. (b)(6), (b)(7)(C) shots. Further, another witness reported being present when SGT the unarmed Mr. (b)(6), (b)(7)(C) with the M-4 rifle. After the ambush, as part of the AAR provided a sworn statement to his unit relating the wounded AIF member he shot had rolled and reached for a weapon, with both arms extended. During the investigation, it was established that prior to being shot by SGT was suffering from an apparent .50 caliber gunshot wound, with a compound fracture, to his right forearm, and a second apparent .50 caliber gunshot wound, with a compound fracture, to his right leg During the investigation, SGT (b)(6), (b)(7)(C) provided a sworn statement relating Mr. (b)(6), (b)(7)(C) was moving and S (b)(6), (b)(7)(C) helieved he was going to roll towards a weapon, so he shot him in the he was moving and SGT elieved he was going to roll towards a weapon, so he shot him in the head. naintained he shot Mr. (b)(6), (b)(7)(C) twice with his M-9 pistol, and did not shoot him with a M-4 rifle; however, at the crime scene, a single 5.56 mm casing was recovered which was later discovered to have been fired from the M-4 rifle carried by  $SGT_{(C)}$ on 20 Mar 05.