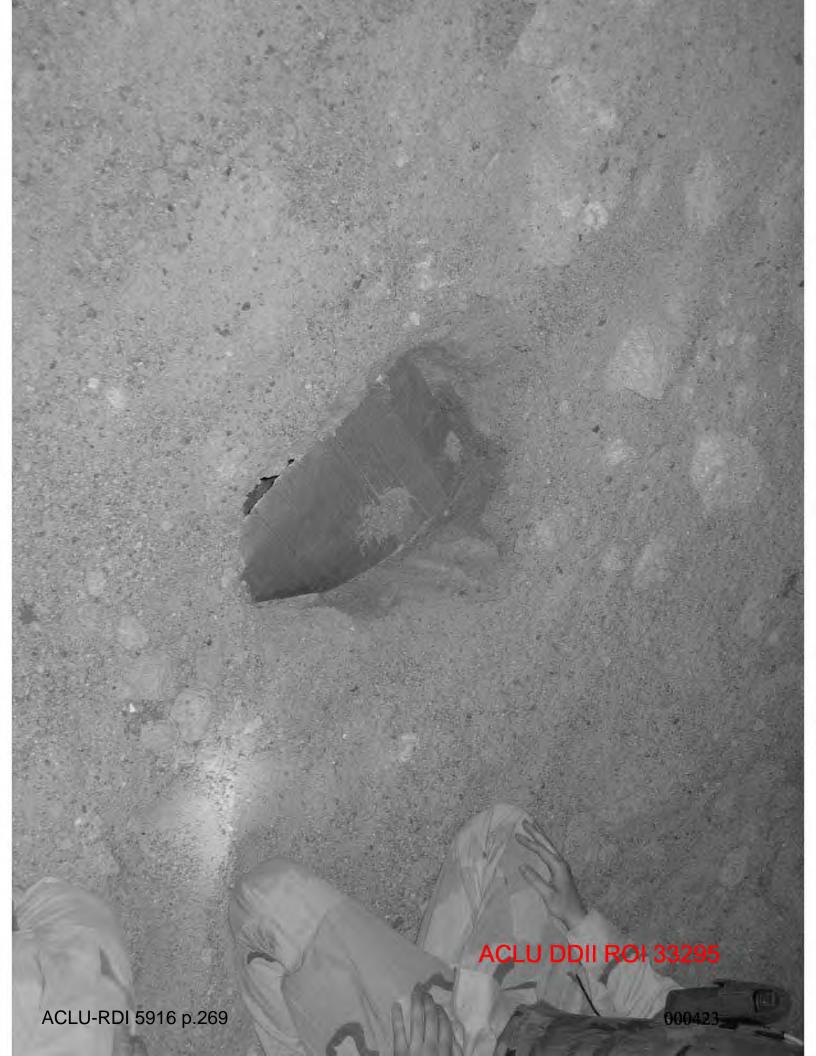

#### DATES/TIMES/LOCATIONS OF OCCURRENCES:

1. 20 MAR 2005, 1140 – 20 MAR 2005, 1240; GRID COORDINATE MB 7358662500, VICINITY OF SALMAN PAK, ALONG ALTERNATE SUPPLY ROUTE (ASR) DETROIT, BAGHDAD, IRAO (IZ).

This investigation was initiated on 1 Apr 05, when COL Commander, 18<sup>th</sup> MP BDE, MNC-I (XVIII Airborne Corp), Camp Victory, IZ reported that while he was conducting an After Action Review (AAR) of an ambush which occurred on 20 Mar 05, in the vicinity of Salman Pak, Baghdad, IZ, he discovered information indicating SGT (C) have unlawfully shot and killed a wounded and unarmed Anti Iraqi Forces (AIF) fighter while searching the objective for wounded enemy.

The investigation established probable cause to believe SGT offense of attempted murder when he shot at Mr (b)(6), (b)(7)(C) then shot Mr. (b)(6), (b)(7)(C) in the head with an M-4 rifle. Dur vith an m-9 pistol and in the head with an M-4 rifle. During the investigation, the o), (b)(7) vas located at the Medical Clinic, Baghdad Central AIF fighter shot by SGT(C) Confinement Facility (BCCF), Abu Ghraib, IZ, and identified as Mr. was suffering from large caliber wounds to the right leg and right arm, sustained in the attack on (b)(6).(b)(7) forces, and from a bullet wound to the head, sustained after the attack when SGT(c) hot him. During the investigation, witnesses reported Mr. (b)(6), (b)(7)(C) who had just participated in an ambush against a coalition forces convoy, was severely wounded, unarmed, and unable to reach for a weapon. Additionally, a witness reported he had searched Mr. (b)(6), (b)(7)(C) shots. Further, another witness reported being present when SGT the unarmed Mr. (b)(6), (b)(7)(C) with the M-4 rifle. After the ambush, as part of the AAR provided a sworn statement to his unit relating the wounded AIF member he shot had rolled and reached for a weapon, with both arms extended. During the investigation, it was established that prior to being shot by SGT was suffering from an apparent .50 caliber gunshot wound, with a compound fracture, to his right forearm, and a second apparent .50 caliber gunshot wound, with a compound fracture, to his right leg During the investigation, SGT (b)(6), (b)(7)(C) provided a sworn statement relating Mr. (b)(6), (b)(7)(C) was moving and S (b)(6), (b)(7)(C) helieved he was going to roll towards a weapon, so he shot him in the he was moving and SGT elieved he was going to roll towards a weapon, so he shot him in the head. naintained he shot Mr. (b)(6), (b)(7)(C) twice with his M-9 pistol, and did not shoot him with a M-4 rifle; however, at the crime scene, a single 5.56 mm casing was recovered which was later discovered to have been fired from the M-4 rifle carried by  $SGT_{(C)}$ on 20 Mar 05.