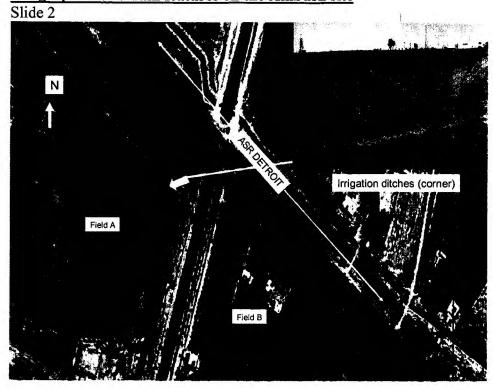

#### DATES/TIMES/LOCATIONS OF OCCURRENCES:

1. 20 MAR 2005, 1140 – 20 MAR 2005, 1240; GRID COORDINATE MB 7358662500, VICINITY OF SALMAN PAK, ALONG ALTERNATE SUPPLY ROUTE (ASR) DETROIT, BAGHDAD, IRAO (IZ).

CIMPL-FC

13 May 2005

MEMORANDUM FOR SEE DISTRIBUTION

SUBJECT: CID REPORT OF INVESTIGATION - FINAL/SSI-0083-05-CID259-36247-5H7/9G2C

DATES/TIMES/LOCATIONS OF OCCURRENCES:

1. 20 MAR 2005, 1140 – 20 MAR 2005, 1240; GRID COORDINATE MB 73586 62500, VICINITY OF SALMAN PAK, ALONG ALTERNATE SUPPLY ROUTE (ASR) DETROIT, BAGHDAD, IRAQ (IZ).