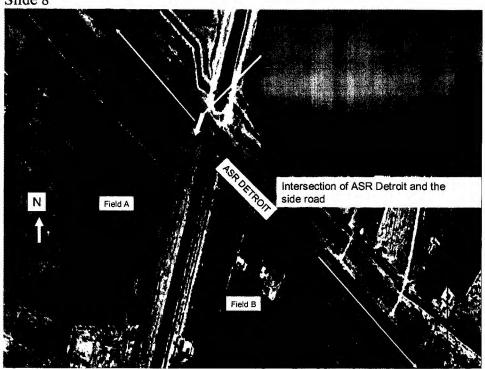

#### DATES/TIMES/LOCATIONS OF OCCURRENCES:

1. 20 MAR 2005, 1140 – 20 MAR 2005, 1240; GRID COORDINATE MB 7358662500, VICINITY OF SALMAN PAK, ALONG ALTERNATE SUPPLY ROUTE (ASR) DETROIT, BAGHDAD, IRAO (IZ).

CIMPL-FC

13 May 2005

MEMORANDUM FOR SEE DISTRIBUTION

SUBJECT: CID REPORT OF INVESTIGATION - FINAL/SSI-0083-05-CID259-36247-5H7/9G2C

DATES/TIMES/LOCATIONS OF OCCURRENCES:

1. 20 MAR 2005, 1140 – 20 MAR 2005, 1240; GRID COORDINATE MB 73586 62500, VICINITY OF SALMAN PAK, ALONG ALTERNATE SUPPLY ROUTE (ASR) DETROIT, BAGHDAD, IRAQ (IZ).