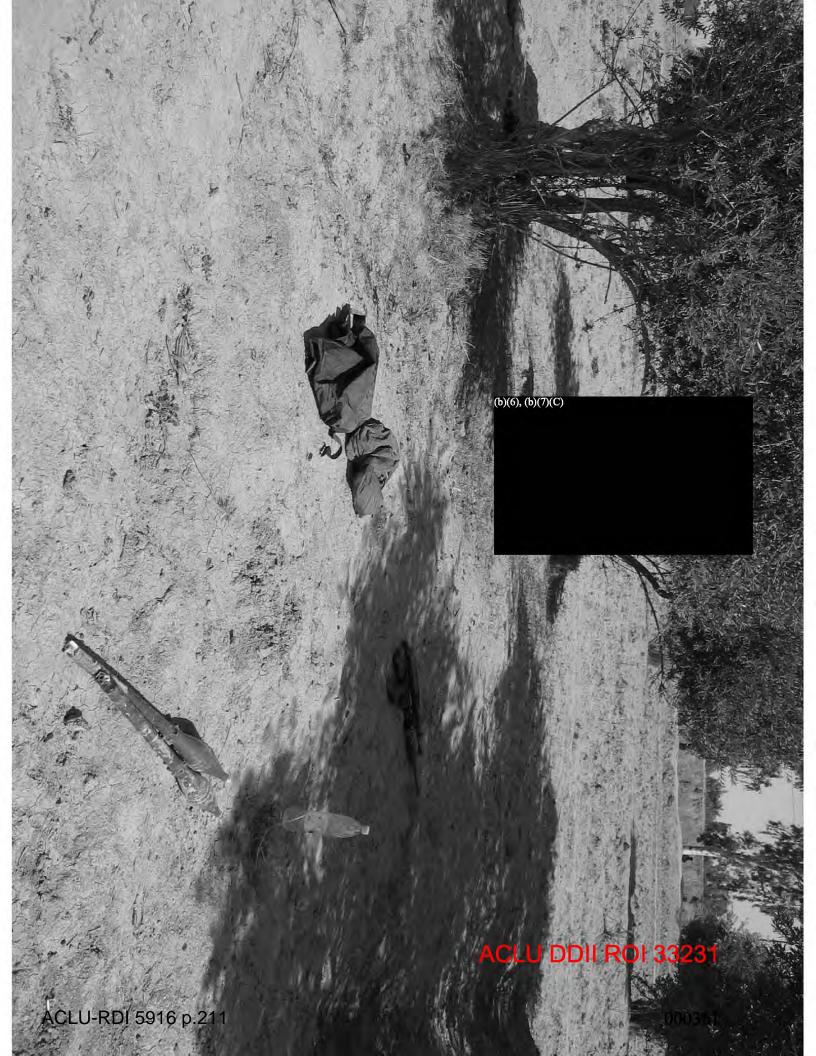

#### DATES/TIMES/LOCATIONS OF OCCURRENCES:

1. 20 MAR 2005, 1140 – 20 MAR 2005, 1240; GRID COORDINATE MB 7358662500, VICINITY OF SALMAN PAK, ALONG ALTERNATE SUPPLY ROUTE (ASR) DETROIT, BAGHDAD, IRAO (IZ).

This investigation was initiated on 1 Apr 05, when COL Commander, 18<sup>th</sup> MP BDE, MNC-I (XVIII Airborne Corp), Camp Victory, IZ reported that while he was conducting an After Action Review (AAR) of an ambush which occurred on 20 Mar 05, in the vicinity of Salman Pak, Baghdad, IZ, he discovered information indicating SGT (C) have unlawfully shot and killed a wounded and unarmed Anti Iraqi Forces (AIF) fighter while searching the objective for wounded enemy.

The investigation established probable cause to believe SGT offense of attempted murder when he shot at Mr (b)(6), (b)(7)(C) then shot Mr. (b)(6), (b)(7)(C) in the head with an M-4 rifle. Dur vith an m-9 pistol and in the head with an M-4 rifle. During the investigation, the o), (b)(7) vas located at the Medical Clinic, Baghdad Central AIF fighter shot by SGT(C) Confinement Facility (BCCF), Abu Ghraib, IZ, and identified as Mr. was suffering from large caliber wounds to the right leg and right arm, sustained in the attack on (b)(6).(b)(7) forces, and from a bullet wound to the head, sustained after the attack when SGT(c) hot him. During the investigation, witnesses reported Mr. (b)(6), (b)(7)(C) who had just participated in an ambush against a coalition forces convoy, was severely wounded, unarmed, and unable to reach for a weapon. Additionally, a witness reported he had searched Mr. (b)(6), (b)(7)(C) shots. Further, another witness reported being present when SGT the unarmed Mr. (b)(6), (b)(7)(C) with the M-4 rifle. After the ambush, as part of the AAR provided a sworn statement to his unit relating the wounded AIF member he shot had rolled and reached for a weapon, with both arms extended. During the investigation, it was established that prior to being shot by SGT was suffering from an apparent .50 caliber gunshot wound, with a compound fracture, to his right forearm, and a second apparent .50 caliber gunshot wound, with a compound fracture, to his right leg During the investigation, SGT (b)(6), (b)(7)(C) provided a sworn statement relating Mr. (b)(6), (b)(7)(C) was moving and S (b)(6), (b)(7)(C) helieved he was going to roll towards a weapon, so he shot him in the he was moving and SGT elieved he was going to roll towards a weapon, so he shot him in the head. naintained he shot Mr. (b)(6), (b)(7)(C) twice with his M-9 pistol, and did not shoot him with a M-4 rifle; however, at the crime scene, a single 5.56 mm casing was recovered which was later discovered to have been fired from the M-4 rifle carried by  $SGT_{(C)}$ on 20 Mar 05.