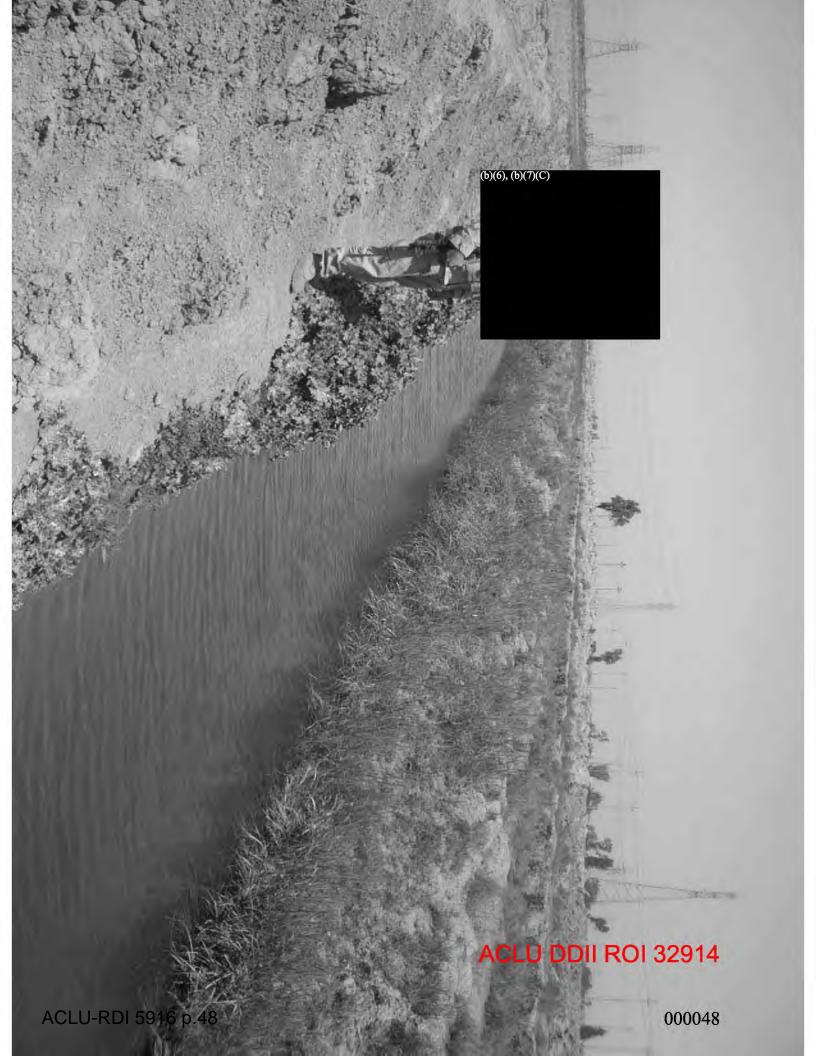

#### DATES/TIMES/LOCATIONS OF OCCURRENCES:

1. 20 MAR 2005, 1140 – 20 MAR 2005, 1240; GRID COORDINATE MB 7358662500, VICINITY OF SALMAN PAK, ALONG ALTERNATE SUPPLY ROUTE (ASR) DETROIT, BAGHDAD, IRAO (IZ).

This investigation was initiated on 1 Apr 05, when COL Commander, 18<sup>th</sup> MP BDE, MNC-I (XVIII Airborne Corp), Camp Victory, IZ reported that while he was conducting an After Action Review (AAR) of an ambush which occurred on 20 Mar 05, in the vicinity of Salman Pak, Baghdad, IZ, he discovered information indicating SGT (C) have unlawfully shot and killed a wounded and unarmed Anti Iraqi Forces (AIF) fighter while searching the objective for wounded enemy.