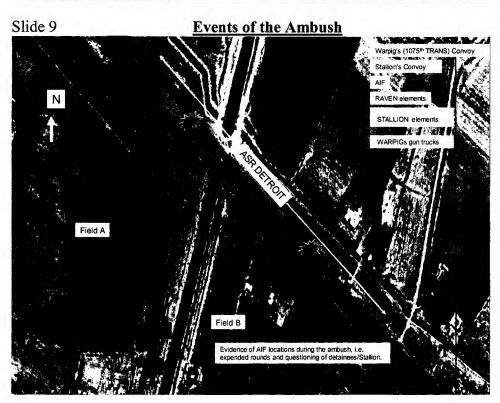

This investigation was initiated on 1 Apr 05, when COL Commander, 18<sup>th</sup> MP BDE, MNC-I (XVIII Airborne Corp), Camp Victory, IZ reported that while he was conducting an After Action Review (AAR) of an ambush which occurred on 20 Mar 05, in the vicinity of Salman Pak, Baghdad, IZ, he discovered information indicating SGT (C) have unlawfully shot and killed a wounded and unarmed Anti Iraqi Forces (AIF) fighter while searching the objective for wounded enemy.

The investigation established probable cause to believe SGT offense of attempted murder when he shot at Mr (b)(6), (b)(7)(C) then shot Mr. (b)(6), (b)(7)(C) in the head with an M-4 rifle. Dur vith an m-9 pistol and in the head with an M-4 rifle. During the investigation, the o), (b)(7) vas located at the Medical Clinic, Baghdad Central AIF fighter shot by SGT(C) Confinement Facility (BCCF), Abu Ghraib, IZ, and identified as Mr. was suffering from large caliber wounds to the right leg and right arm, sustained in the attack on (b)(6).(b)(7) forces, and from a bullet wound to the head, sustained after the attack when SGT(c) hot him. During the investigation, witnesses reported Mr. (b)(6), (b)(7)(C) who had just participated in an ambush against a coalition forces convoy, was severely wounded, unarmed, and unable to reach for a weapon. Additionally, a witness reported he had searched Mr. (b)(6), (b)(7)(C) shots. Further, another witness reported being present when SGT the unarmed Mr. (b)(6), (b)(7)(C) with the M-4 rifle. After the ambush, as part of the AAR provided a sworn statement to his unit relating the wounded AIF member he shot had rolled and reached for a weapon, with both arms extended. During the investigation, it was established that prior to being shot by SGT was suffering from an apparent .50 caliber gunshot wound, with a compound fracture, to his right forearm, and a second apparent .50 caliber gunshot wound, with a compound fracture, to his right leg During the investigation, SGT (b)(6), (b)(7)(C) provided a sworn statement relating Mr. (b)(6), (b)(7)(C) was moving and S (b)(6), (b)(7)(C) helieved he was going to roll towards a weapon, so he shot him in the he was moving and SGT elieved he was going to roll towards a weapon, so he shot him in the head. naintained he shot Mr. (b)(6), (b)(7)(C) twice with his M-9 pistol, and did not shoot him with a M-4 rifle; however, at the crime scene, a single 5.56 mm casing was recovered which was later discovered to have been fired from the M-4 rifle carried by  $SGT_{(C)}$ on 20 Mar 05.