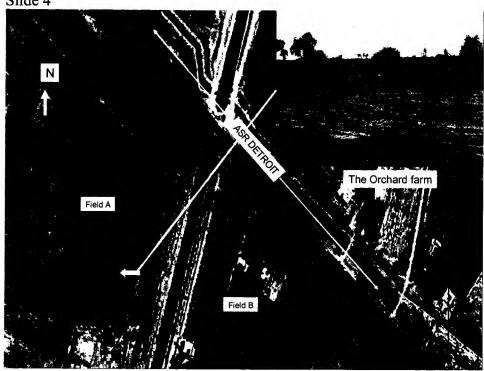

#### DATES/TIMES/LOCATIONS OF OCCURRENCES:

1. 20 MAR 2005, 1140 – 20 MAR 2005, 1240; GRID COORDINATE MB 7358662500, VICINITY OF SALMAN PAK, ALONG ALTERNATE SUPPLY ROUTE (ASR) DETROIT, BAGHDAD, IRAO (IZ).

CIMPL-FC

13 May 2005

MEMORANDUM FOR SEE DISTRIBUTION

SUBJECT: CID REPORT OF INVESTIGATION - FINAL/SSI-0083-05-CID259-36247-5H7/9G2C

DATES/TIMES/LOCATIONS OF OCCURRENCES:

1. 20 MAR 2005, 1140 – 20 MAR 2005, 1240; GRID COORDINATE MB 73586 62500, VICINITY OF SALMAN PAK, ALONG ALTERNATE SUPPLY ROUTE (ASR) DETROIT, BAGHDAD, IRAQ (IZ).