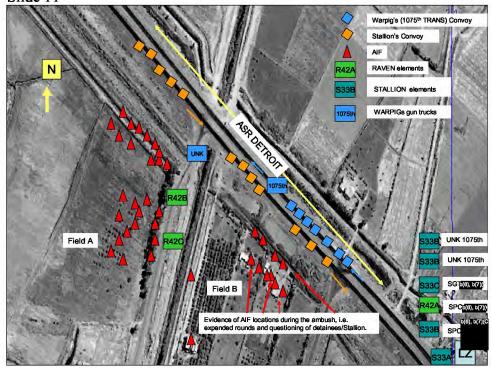

#### DATES/TIMES/LOCATIONS OF OCCURRENCES:

1. 20 MAR 2005, 1140 – 20 MAR 2005, 1240; GRID COORDINATE MB 7358662500, VICINITY OF SALMAN PAK, ALONG ALTERNATE SUPPLY ROUTE (ASR) DETROIT, BAGHDAD, IRAO (IZ).

This investigation was initiated on 1 Apr 05, when COL Commander, 18<sup>th</sup> MP BDE, MNC-I (XVIII Airborne Corp), Camp Victory, IZ reported that while he was conducting an After Action Review (AAR) of an ambush which occurred on 20 Mar 05, in the vicinity of Salman Pak, Baghdad, IZ, he discovered information indicating SGT (C) have unlawfully shot and killed a wounded and unarmed Anti Iraqi Forces (AIF) fighter while searching the objective for wounded enemy.

The investigation established probable cause to believe SGT offense of attempted murder when he shot at Mr (b)(6), (b)(7)(C) then shot Mr. (b)(6), (b)(7)(C) in the head with an M-4 rifle. Dur vith an m-9 pistol and in the head with an M-4 rifle. During the investigation, the o), (b)(7) vas located at the Medical Clinic, Baghdad Central AIF fighter shot by SGT(C) Confinement Facility (BCCF), Abu Ghraib, IZ, and identified as Mr. was suffering from large caliber wounds to the right leg and right arm, sustained in the attack on (b)(6).(b)(7) forces, and from a bullet wound to the head, sustained after the attack when SGT(c) hot him. During the investigation, witnesses reported Mr. (b)(6), (b)(7)(C) who had just participated in an ambush against a coalition forces convoy, was severely wounded, unarmed, and unable to reach for a weapon. Additionally, a witness reported he had searched Mr. (b)(6), (b)(7)(C) shots. Further, another witness reported being present when SGT the unarmed Mr. (b)(6), (b)(7)(C) with the M-4 rifle. After the ambush, as part of the AAR provided a sworn statement to his unit relating the wounded AIF member he shot had rolled and reached for a weapon, with both arms extended. During the investigation, it was established that prior to being shot by SGT was suffering from an apparent .50 caliber gunshot wound, with a compound fracture, to his right forearm, and a second apparent .50 caliber gunshot wound, with a compound fracture, to his right leg During the investigation, SGT (b)(6), (b)(7)(C) provided a sworn statement relating Mr. (b)(6), (b)(7)(C) was moving and S (b)(6), (b)(7)(C) helieved he was going to roll towards a weapon, so he shot him in the he was moving and SGT elieved he was going to roll towards a weapon, so he shot him in the head. naintained he shot Mr. (b)(6), (b)(7)(C) twice with his M-9 pistol, and did not shoot him with a M-4 rifle; however, at the crime scene, a single 5.56 mm casing was recovered which was later discovered to have been fired from the M-4 rifle carried by  $SGT_{(C)}$ on 20 Mar 05.