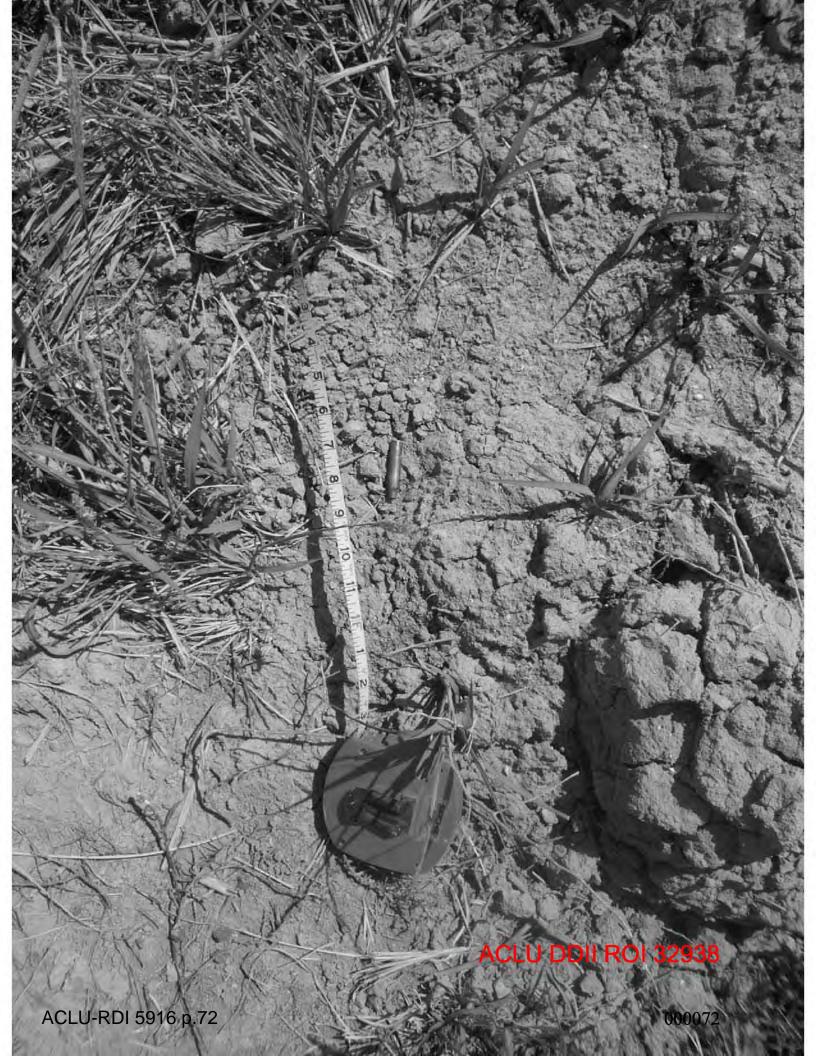

The investigation established probable cause to believe SGT offense of attempted murder when he shot at Mr (b)(6), (b)(7)(C) then shot Mr. (b)(6), (b)(7)(C) in the head with an M-4 rifle. Dur vith an m-9 pistol and in the head with an M-4 rifle. During the investigation, the o), (b)(7) vas located at the Medical Clinic, Baghdad Central AIF fighter shot by SGT(C) Confinement Facility (BCCF), Abu Ghraib, IZ, and identified as Mr. was suffering from large caliber wounds to the right leg and right arm, sustained in the attack on (b)(6).(b)(7) forces, and from a bullet wound to the head, sustained after the attack when SGT(c) hot him. During the investigation, witnesses reported Mr. (b)(6), (b)(7)(C) who had just participated in an ambush against a coalition forces convoy, was severely wounded, unarmed, and unable to reach for a weapon. Additionally, a witness reported he had searched Mr. (b)(6), (b)(7)(C) shots. Further, another witness reported being present when SGT the unarmed Mr. (b)(6), (b)(7)(C) with the M-4 rifle. After the ambush, as part of the AAR provided a sworn statement to his unit relating the wounded AIF member he shot had rolled and reached for a weapon, with both arms extended. During the investigation, it was established that prior to being shot by SGT was suffering from an apparent .50 caliber gunshot wound, with a compound fracture, to his right forearm, and a second apparent .50 caliber gunshot wound, with a compound fracture, to his right leg During the investigation, SGT (b)(6), (b)(7)(C) provided a sworn statement relating Mr. (b)(6), (b)(7)(C) was moving and S (b)(6), (b)(7)(C) helieved he was going to roll towards a weapon, so he shot him in the he was moving and SGT elieved he was going to roll towards a weapon, so he shot him in the head. naintained he shot Mr. (b)(6), (b)(7)(C) twice with his M-9 pistol, and did not shoot him with a M-4 rifle; however, at the crime scene, a single 5.56 mm casing was recovered which was later discovered to have been fired from the M-4 rifle carried by  $SGT_{(C)}$ on 20 Mar 05.