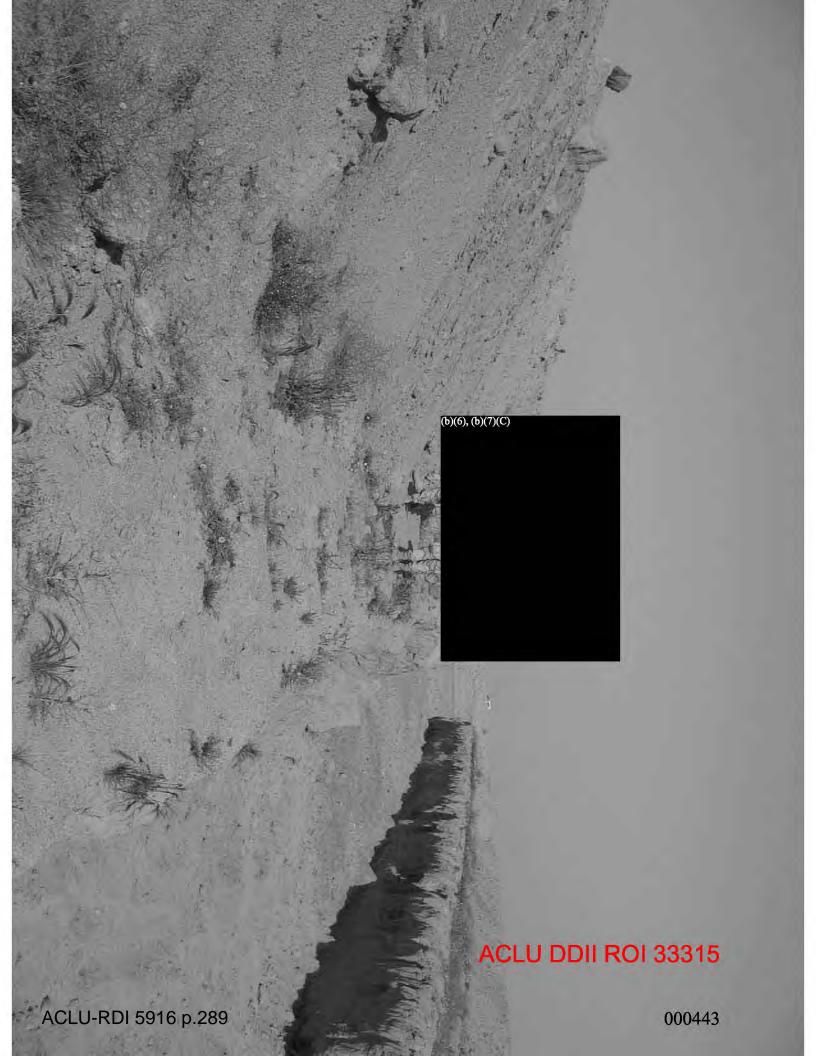

#### DATES/TIMES/LOCATIONS OF OCCURRENCES:

1. 20 MAR 2005, 1140 – 20 MAR 2005, 1240; GRID COORDINATE MB 7358662500, VICINITY OF SALMAN PAK, ALONG ALTERNATE SUPPLY ROUTE (ASR) DETROIT, BAGHDAD, IRAO (IZ).

This investigation was initiated on 1 Apr 05, when COL Commander, 18<sup>th</sup> MP BDE, MNC-I (XVIII Airborne Corp), Camp Victory, IZ reported that while he was conducting an After Action Review (AAR) of an ambush which occurred on 20 Mar 05, in the vicinity of Salman Pak, Baghdad, IZ, he discovered information indicating SGT (C) have unlawfully shot and killed a wounded and unarmed Anti Iraqi Forces (AIF) fighter while searching the objective for wounded enemy.

The investigation established probable cause to believe SGT offense of attempted murder when he shot at Mr (b)(6), (b)(7)(C) then shot Mr. (b)(6), (b)(7)(C) in the head with an M-4 rifle. Dur vith an m-9 pistol and in the head with an M-4 rifle. During the investigation, the o), (b)(7) vas located at the Medical Clinic, Baghdad Central AIF fighter shot by SGT(C) Confinement Facility (BCCF), Abu Ghraib, IZ, and identified as Mr. was suffering from large caliber wounds to the right leg and right arm, sustained in the attack on (b)(6).(b)(7) forces, and from a bullet wound to the head, sustained after the attack when SGT(c) hot him. During the investigation, witnesses reported Mr. (b)(6), (b)(7)(C) who had just participated in an ambush against a coalition forces convoy, was severely wounded, unarmed, and unable to reach for a weapon. Additionally, a witness reported he had searched Mr. (b)(6), (b)(7)(C) shots. Further, another witness reported being present when SGT the unarmed Mr. (b)(6), (b)(7)(C) with the M-4 rifle. After the ambush, as part of the AAR provided a sworn statement to his unit relating the wounded AIF member he shot had rolled and reached for a weapon, with both arms extended. During the investigation, it was established that prior to being shot by SGT was suffering from an apparent .50 caliber gunshot wound, with a compound fracture, to his right forearm, and a second apparent .50 caliber gunshot wound, with a compound fracture, to his right leg During the investigation, SGT (b)(6), (b)(7)(C) provided a sworn statement relating Mr. (b)(6), (b)(7)(C) was moving and S (b)(6), (b)(7)(C) helieved he was going to roll towards a weapon, so he shot him in the he was moving and SGT elieved he was going to roll towards a weapon, so he shot him in the head. naintained he shot Mr. (b)(6), (b)(7)(C) twice with his M-9 pistol, and did not shoot him with a M-4 rifle; however, at the crime scene, a single 5.56 mm casing was recovered which was later discovered to have been fired from the M-4 rifle carried by  $SGT_{(C)}$ on 20 Mar 05.