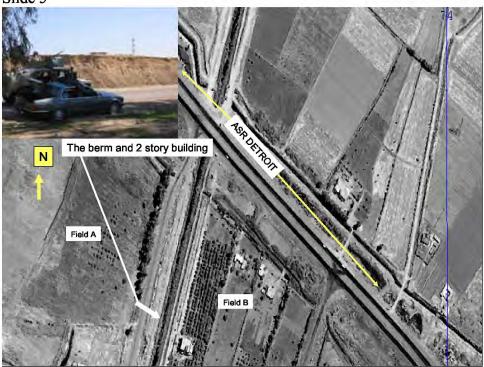

#### DATES/TIMES/LOCATIONS OF OCCURRENCES:

1. 20 MAR 2005, 1140 – 20 MAR 2005, 1240; GRID COORDINATE MB 7358662500, VICINITY OF SALMAN PAK, ALONG ALTERNATE SUPPLY ROUTE (ASR) DETROIT, BAGHDAD, IRAO (IZ).

This investigation was initiated on 1 Apr 05, when COL Commander, 18<sup>th</sup> MP BDE, MNC-I (XVIII Airborne Corp), Camp Victory, IZ reported that while he was conducting an After Action Review (AAR) of an ambush which occurred on 20 Mar 05, in the vicinity of Salman Pak, Baghdad, IZ, he discovered information indicating SGT (C) have unlawfully shot and killed a wounded and unarmed Anti Iraqi Forces (AIF) fighter while searching the objective for wounded enemy.

The investigation established probable cause to believe SGT offense of attempted murder when he shot at Mr (b)(6), (b)(7)(C) then shot Mr. (b)(6), (b)(7)(C) in the head with an M-4 rifle. Dur vith an m-9 pistol and in the head with an M-4 rifle. During the investigation, the o), (b)(7) vas located at the Medical Clinic, Baghdad Central AIF fighter shot by SGT(C) Confinement Facility (BCCF), Abu Ghraib, IZ, and identified as Mr. was suffering from large caliber wounds to the right leg and right arm, sustained in the attack on (b)(6).(b)(7) forces, and from a bullet wound to the head, sustained after the attack when SGT(c) hot him. During the investigation, witnesses reported Mr. (b)(6), (b)(7)(C) who had just participated in an ambush against a coalition forces convoy, was severely wounded, unarmed, and unable to reach for a weapon. Additionally, a witness reported he had searched Mr. (b)(6), (b)(7)(C) shots. Further, another witness reported being present when SGT the unarmed Mr. (b)(6), (b)(7)(C) with the M-4 rifle. After the ambush, as part of the AAR provided a sworn statement to his unit relating the wounded AIF member he shot had rolled and reached for a weapon, with both arms extended. During the investigation, it was established that prior to being shot by SGT was suffering from an apparent .50 caliber gunshot wound, with a compound fracture, to his right forearm, and a second apparent .50 caliber gunshot wound, with a compound fracture, to his right leg During the investigation, SGT (b)(6), (b)(7)(C) provided a sworn statement relating Mr. (b)(6), (b)(7)(C) was moving and S (b)(6), (b)(7)(C) helieved he was going to roll towards a weapon, so he shot him in the he was moving and SGT elieved he was going to roll towards a weapon, so he shot him in the head. naintained he shot Mr. (b)(6), (b)(7)(C) twice with his M-9 pistol, and did not shoot him with a M-4 rifle; however, at the crime scene, a single 5.56 mm casing was recovered which was later discovered to have been fired from the M-4 rifle carried by  $SGT_{(C)}$ on 20 Mar 05.