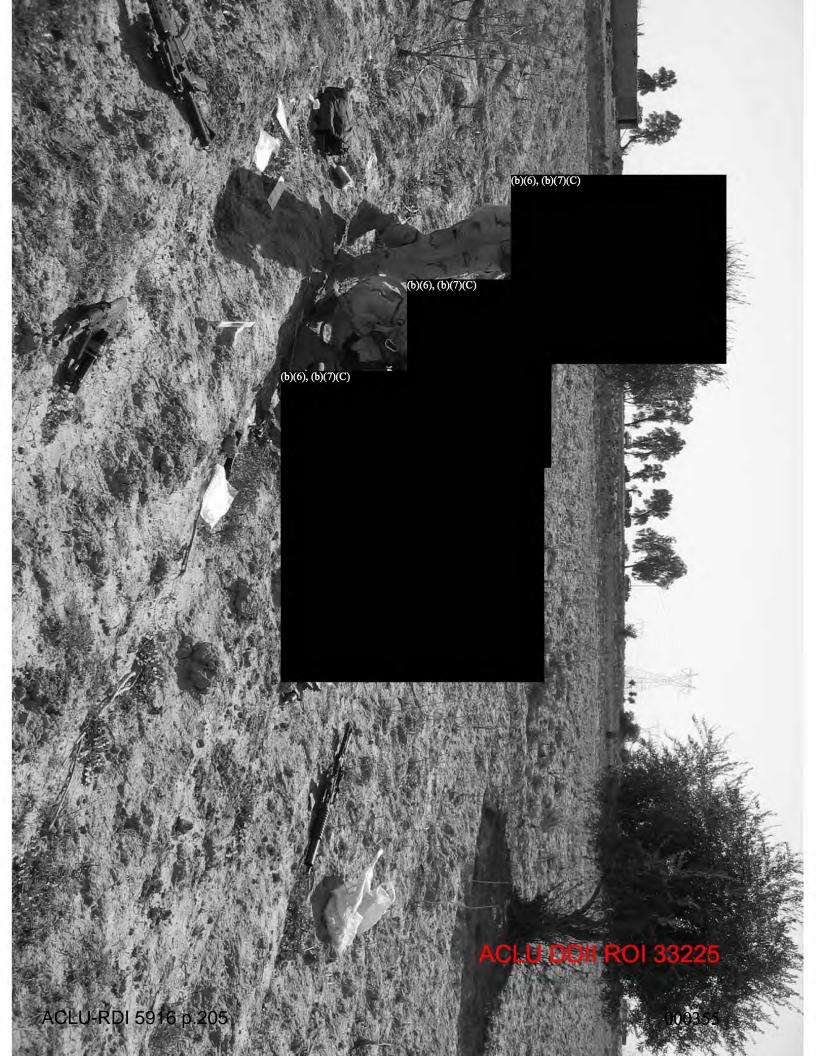

#### DATES/TIMES/LOCATIONS OF OCCURRENCES:

1. 20 MAR 2005, 1140 – 20 MAR 2005, 1240; GRID COORDINATE MB 7358662500, VICINITY OF SALMAN PAK, ALONG ALTERNATE SUPPLY ROUTE (ASR) DETROIT, BAGHDAD, IRAO (IZ).

This investigation was initiated on 1 Apr 05, when COL Commander, 18<sup>th</sup> MP BDE, MNC-I (XVIII Airborne Corp), Camp Victory, IZ reported that while he was conducting an After Action Review (AAR) of an ambush which occurred on 20 Mar 05, in the vicinity of Salman Pak, Baghdad, IZ, he discovered information indicating SGT (C) have unlawfully shot and killed a wounded and unarmed Anti Iraqi Forces (AIF) fighter while searching the objective for wounded enemy.

The investigation established probable cause to believe SGT offense of attempted murder when he shot at Mr (b)(6), (b)(7)(C) then shot Mr. (b)(6), (b)(7)(C) in the head with an M-4 rifle. Dur vith an m-9 pistol and in the head with an M-4 rifle. During the investigation, the o), (b)(7) vas located at the Medical Clinic, Baghdad Central AIF fighter shot by SGT(C) Confinement Facility (BCCF), Abu Ghraib, IZ, and identified as Mr. was suffering from large caliber wounds to the right leg and right arm, sustained in the attack on (b)(6).(b)(7) forces, and from a bullet wound to the head, sustained after the attack when SGT(c) hot him. During the investigation, witnesses reported Mr. (b)(6), (b)(7)(C) who had just participated in an ambush against a coalition forces convoy, was severely wounded, unarmed, and unable to reach for a weapon. Additionally, a witness reported he had searched Mr. (b)(6), (b)(7)(C) shots. Further, another witness reported being present when SGT the unarmed Mr. (b)(6), (b)(7)(C) with the M-4 rifle. After the ambush, as part of the AAR provided a sworn statement to his unit relating the wounded AIF member he shot had rolled and reached for a weapon, with both arms extended. During the investigation, it was established that prior to being shot by SGT was suffering from an apparent .50 caliber gunshot wound, with a compound fracture, to his right forearm, and a second apparent .50 caliber gunshot wound, with a compound fracture, to his right leg During the investigation, SGT (b)(6), (b)(7)(C) provided a sworn statement relating Mr. (b)(6), (b)(7)(C) was moving and S (b)(6), (b)(7)(C) helieved he was going to roll towards a weapon, so he shot him in the he was moving and SGT elieved he was going to roll towards a weapon, so he shot him in the head. naintained he shot Mr. (b)(6), (b)(7)(C) twice with his M-9 pistol, and did not shoot him with a M-4 rifle; however, at the crime scene, a single 5.56 mm casing was recovered which was later discovered to have been fired from the M-4 rifle carried by  $SGT_{(C)}$ on 20 Mar 05.