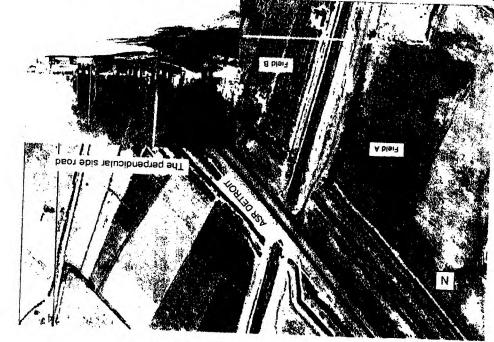

#### DATES/TIMES/LOCATIONS OF OCCURRENCES:

1. 20 MAR 2005, 1140 – 20 MAR 2005, 1240; GRID COORDINATE MB 7358662500, VICINITY OF SALMAN PAK, ALONG ALTERNATE SUPPLY ROUTE (ASR) DETROIT, BAGHDAD, IRAO (IZ).

CIMPL-FC

13 May 2005

MEMORANDUM FOR SEE DISTRIBUTION

SUBJECT: CID REPORT OF INVESTIGATION - FINAL/SSI-0083-05-CID259-36247-5H7/9G2C

DATES/TIMES/LOCATIONS OF OCCURRENCES:

1. 20 MAR 2005, 1140 – 20 MAR 2005, 1240; GRID COORDINATE MB 73586 62500, VICINITY OF SALMAN PAK, ALONG ALTERNATE SUPPLY ROUTE (ASR) DETROIT, BAGHDAD, IRAQ (IZ).