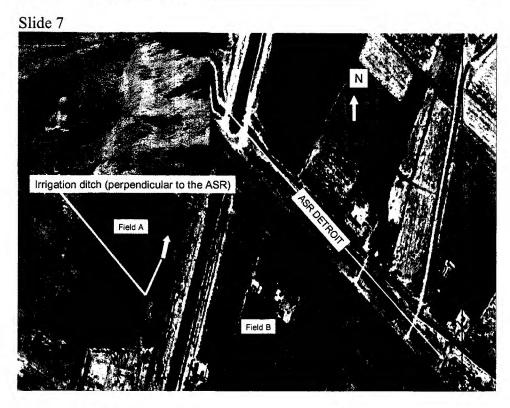

#### DATES/TIMES/LOCATIONS OF OCCURRENCES:

1. 20 MAR 2005, 1140 – 20 MAR 2005, 1240; GRID COORDINATE MB 7358662500, VICINITY OF SALMAN PAK, ALONG ALTERNATE SUPPLY ROUTE (ASR) DETROIT, BAGHDAD, IRAO (IZ).

CIMPL-FC

13 May 2005

MEMORANDUM FOR SEE DISTRIBUTION

SUBJECT: CID REPORT OF INVESTIGATION - FINAL/SSI-0083-05-CID259-36247-5H7/9G2C

DATES/TIMES/LOCATIONS OF OCCURRENCES:

1. 20 MAR 2005, 1140 – 20 MAR 2005, 1240; GRID COORDINATE MB 73586 62500, VICINITY OF SALMAN PAK, ALONG ALTERNATE SUPPLY ROUTE (ASR) DETROIT, BAGHDAD, IRAQ (IZ).