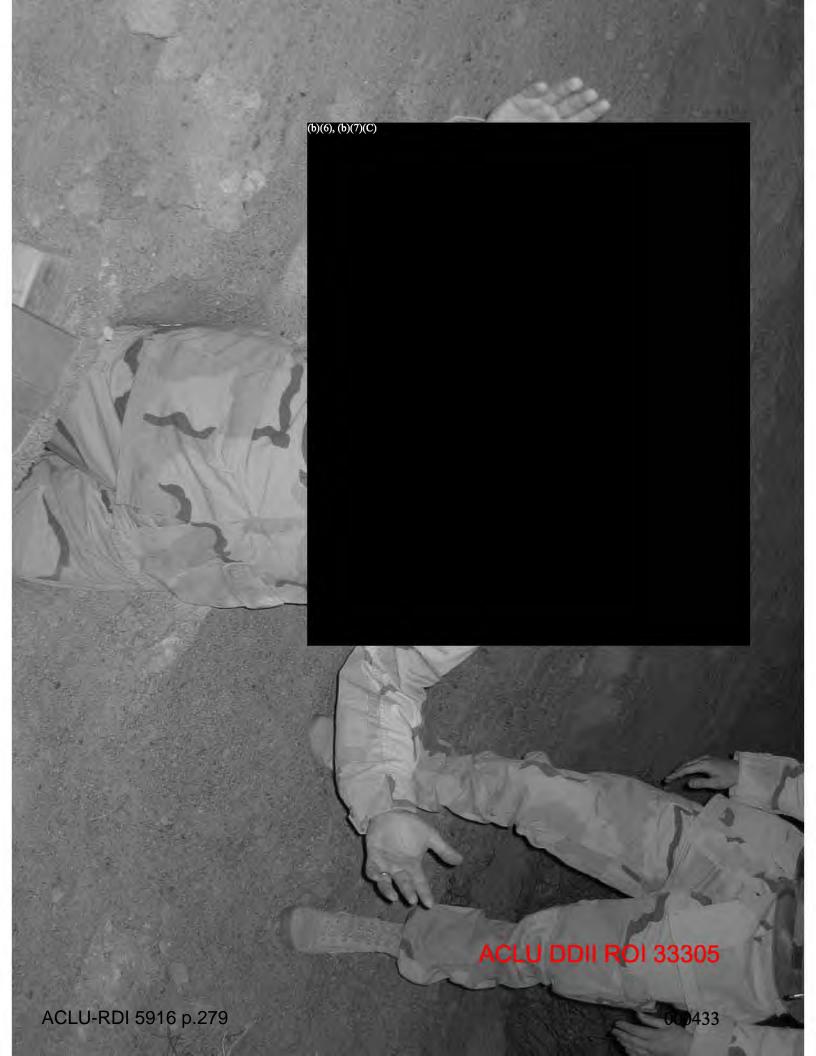

This investigation was initiated on 1 Apr 05, when COL Commander, 18<sup>th</sup> MP BDE, MNC-I (XVIII Airborne Corp), Camp Victory, IZ reported that while he was conducting an After Action Review (AAR) of an ambush which occurred on 20 Mar 05, in the vicinity of Salman Pak, Baghdad, IZ, he discovered information indicating SGT (C) have unlawfully shot and killed a wounded and unarmed Anti Iraqi Forces (AIF) fighter while searching the objective for wounded enemy.

The investigation established probable cause to believe SGT offense of attempted murder when he shot at Mr (b)(6), (b)(7)(C) then shot Mr. (b)(6), (b)(7)(C) in the head with an M-4 rifle. Dur vith an m-9 pistol and in the head with an M-4 rifle. During the investigation, the o), (b)(7) vas located at the Medical Clinic, Baghdad Central AIF fighter shot by SGT(C) Confinement Facility (BCCF), Abu Ghraib, IZ, and identified as Mr. was suffering from large caliber wounds to the right leg and right arm, sustained in the attack on (b)(6).(b)(7) forces, and from a bullet wound to the head, sustained after the attack when SGT(c) hot him. During the investigation, witnesses reported Mr. (b)(6), (b)(7)(C) who had just participated in an ambush against a coalition forces convoy, was severely wounded, unarmed, and unable to reach for a weapon. Additionally, a witness reported he had searched Mr. (b)(6), (b)(7)(C) shots. Further, another witness reported being present when SGT the unarmed Mr. (b)(6), (b)(7)(C) with the M-4 rifle. After the ambush, as part of the AAR provided a sworn statement to his unit relating the wounded AIF member he shot had rolled and reached for a weapon, with both arms extended. During the investigation, it was established that prior to being shot by SGT was suffering from an apparent .50 caliber gunshot wound, with a compound fracture, to his right forearm, and a second apparent .50 caliber gunshot wound, with a compound fracture, to his right leg During the investigation, SGT (b)(6), (b)(7)(C) provided a sworn statement relating Mr. (b)(6), (b)(7)(C) was moving and S (b)(6), (b)(7)(C) helieved he was going to roll towards a weapon, so he shot him in the he was moving and SGT elieved he was going to roll towards a weapon, so he shot him in the head. naintained he shot Mr. (b)(6), (b)(7)(C) twice with his M-9 pistol, and did not shoot him with a M-4 rifle; however, at the crime scene, a single 5.56 mm casing was recovered which was later discovered to have been fired from the M-4 rifle carried by  $SGT_{(C)}$ on 20 Mar 05.