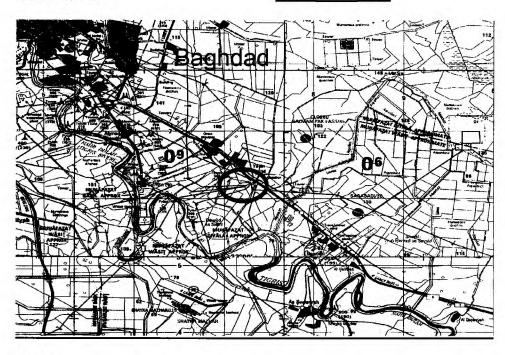

#### DATES/TIMES/LOCATIONS OF OCCURRENCES:

1. 20 MAR 2005, 1140 – 20 MAR 2005, 1240; GRID COORDINATE MB 7358662500, VICINITY OF SALMAN PAK, ALONG ALTERNATE SUPPLY ROUTE (ASR) DETROIT, BAGHDAD, IRAO (IZ).

This investigation was initiated on 1 Apr 05, when COL Commander, 18<sup>th</sup> MP BDE, MNC-I (XVIII Airborne Corp), Camp Victory, IZ reported that while he was conducting an After Action Review (AAR) of an ambush which occurred on 20 Mar 05, in the vicinity of Salman Pak, Baghdad, IZ, he discovered information indicating SGT (C) have unlawfully shot and killed a wounded and unarmed Anti Iraqi Forces (AIF) fighter while searching the objective for wounded enemy.

CIMPL-FC

13 May 2005

MEMORANDUM FOR SEE DISTRIBUTION

SUBJECT: CID REPORT OF INVESTIGATION - FINAL/SSI-0083-05-CID259-36247-5H7/9G2C

DATES/TIMES/LOCATIONS OF OCCURRENCES:

1. 20 MAR 2005, 1140 – 20 MAR 2005, 1240; GRID COORDINATE MB 73586 62500, VICINITY OF SALMAN PAK, ALONG ALTERNATE SUPPLY ROUTE (ASR) DETROIT, BAGHDAD, IRAQ (IZ).

"THIS IS AN OPERATION IRAQI FREEDOM INVESTIGATION"

This investigation was initiated on 1 Apr 05, when COL BDE, MNC-I (XVIII Airborne Corps), Camp Victory, IZ reported that while he was conducting an After Action Review (AAR) of an ambush which occurred on 20 Mar 05, in the vicinity of Salman Pak, Baghdad, IZ, he discovered information indicating SGT (C) may have unlawfully shot and killed a wounded and unarmed Anti Iraqi Forces (AIF) Fighter while searching the objective for wounded enemy.