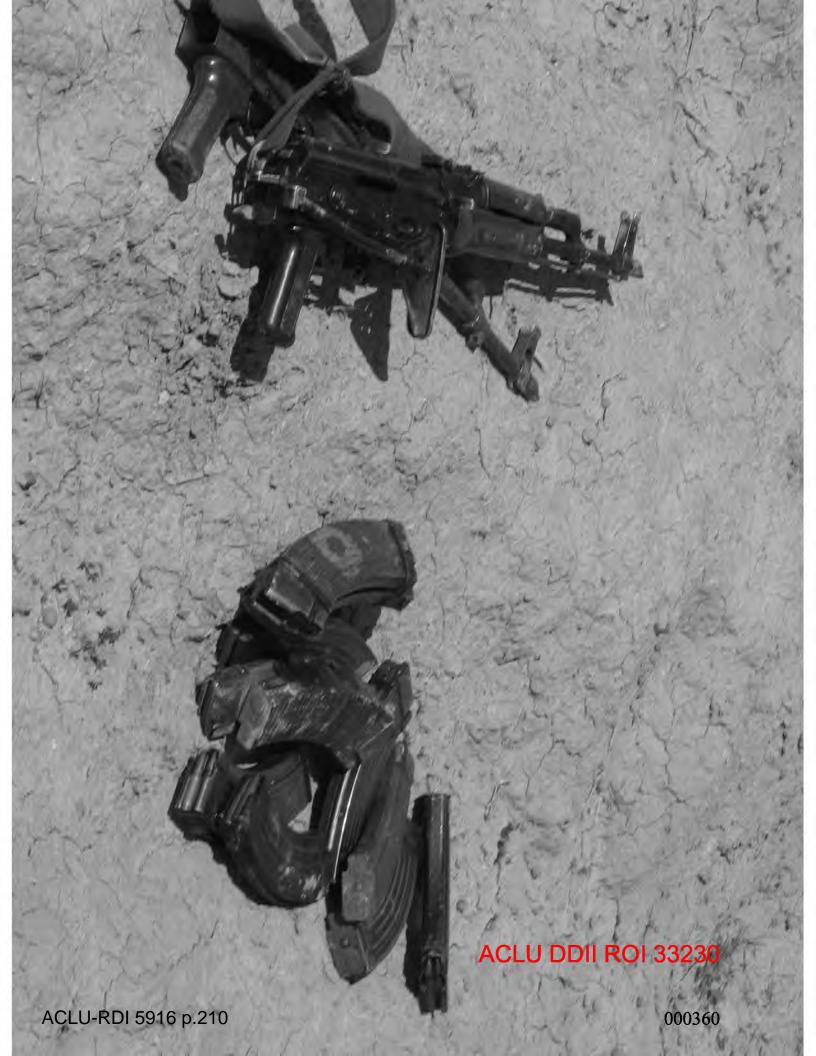

#### DATES/TIMES/LOCATIONS OF OCCURRENCES:

1. 20 MAR 2005, 1140 – 20 MAR 2005, 1240; GRID COORDINATE MB 7358662500, VICINITY OF SALMAN PAK, ALONG ALTERNATE SUPPLY ROUTE (ASR) DETROIT, BAGHDAD, IRAO (IZ).

This investigation was initiated on 1 Apr 05, when COL Commander, 18<sup>th</sup> MP BDE, MNC-I (XVIII Airborne Corp), Camp Victory, IZ reported that while he was conducting an After Action Review (AAR) of an ambush which occurred on 20 Mar 05, in the vicinity of Salman Pak, Baghdad, IZ, he discovered information indicating SGT (C) have unlawfully shot and killed a wounded and unarmed Anti Iraqi Forces (AIF) fighter while searching the objective for wounded enemy.

The investigation established probable cause to believe SGT offense of attempted murder when he shot at Mr (b)(6), (b)(7)(C) then shot Mr. (b)(6), (b)(7)(C) in the head with an M-4 rifle. Dur vith an m-9 pistol and in the head with an M-4 rifle. During the investigation, the o), (b)(7) vas located at the Medical Clinic, Baghdad Central AIF fighter shot by SGT(C) Confinement Facility (BCCF), Abu Ghraib, IZ, and identified as Mr. was suffering from large caliber wounds to the right leg and right arm, sustained in the attack on (b)(6).(b)(7) forces, and from a bullet wound to the head, sustained after the attack when SGT(c) hot him. During the investigation, witnesses reported Mr. (b)(6), (b)(7)(C) who had just participated in an ambush against a coalition forces convoy, was severely wounded, unarmed, and unable to reach for a weapon. Additionally, a witness reported he had searched Mr. (b)(6), (b)(7)(C) shots. Further, another witness reported being present when SGT the unarmed Mr. (b)(6), (b)(7)(C) with the M-4 rifle. After the ambush, as part of the AAR provided a sworn statement to his unit relating the wounded AIF member he shot had rolled and reached for a weapon, with both arms extended. During the investigation, it was established that prior to being shot by SGT was suffering from an apparent .50 caliber gunshot wound, with a compound fracture, to his right forearm, and a second apparent .50 caliber gunshot wound, with a compound fracture, to his right leg During the investigation, SGT (b)(6), (b)(7)(C) provided a sworn statement relating Mr. (b)(6), (b)(7)(C) was moving and S (b)(6), (b)(7)(C) helieved he was going to roll towards a weapon, so he shot him in the he was moving and SGT elieved he was going to roll towards a weapon, so he shot him in the head. naintained he shot Mr. (b)(6), (b)(7)(C) twice with his M-9 pistol, and did not shoot him with a M-4 rifle; however, at the crime scene, a single 5.56 mm casing was recovered which was later discovered to have been fired from the M-4 rifle carried by  $SGT_{(C)}$ on 20 Mar 05.