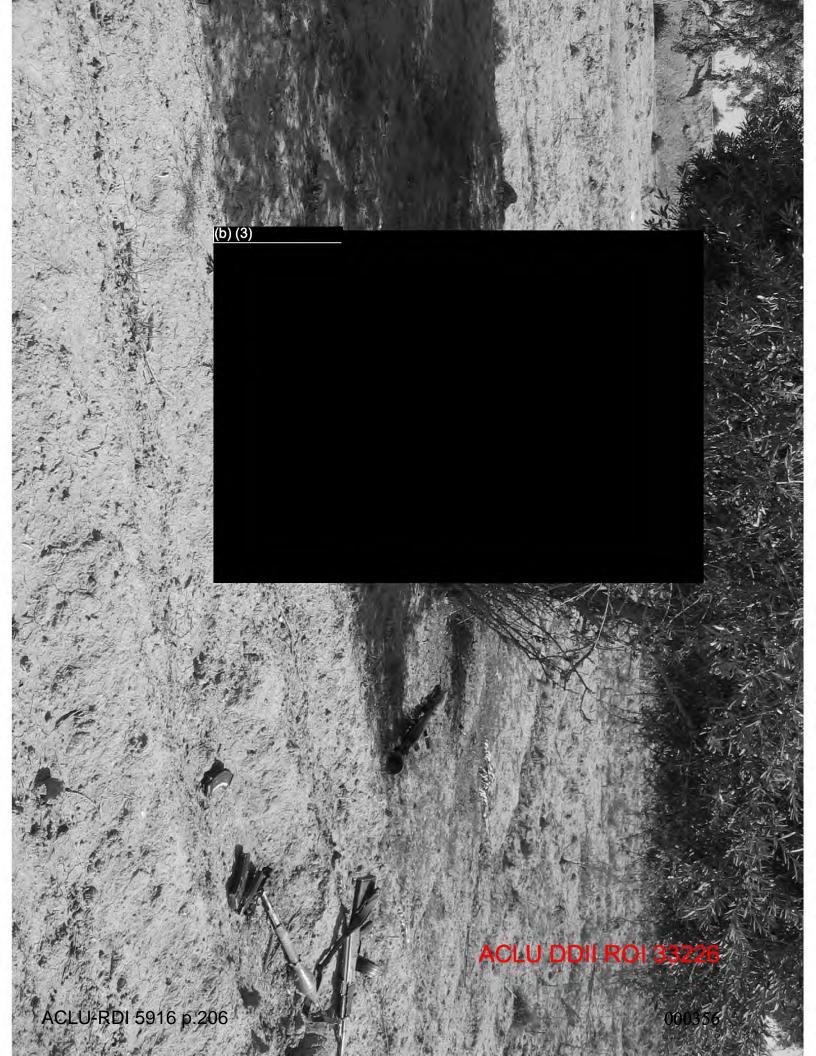

#### DATES/TIMES/LOCATIONS OF OCCURRENCES:

1. 20 MAR 2005, 1140 – 20 MAR 2005, 1240; GRID COORDINATE MB 7358662500, VICINITY OF SALMAN PAK, ALONG ALTERNATE SUPPLY ROUTE (ASR) DETROIT, BAGHDAD, IRAO (IZ).

This investigation was initiated on 1 Apr 05, when COL Commander, 18<sup>th</sup> MP BDE, MNC-I (XVIII Airborne Corp), Camp Victory, IZ reported that while he was conducting an After Action Review (AAR) of an ambush which occurred on 20 Mar 05, in the vicinity of Salman Pak, Baghdad, IZ, he discovered information indicating SGT (C) have unlawfully shot and killed a wounded and unarmed Anti Iraqi Forces (AIF) fighter while searching the objective for wounded enemy.

The investigation established probable cause to believe SGT offense of attempted murder when he shot at Mr (b)(6), (b)(7)(C) then shot Mr. (b)(6), (b)(7)(C) in the head with an M-4 rifle. Dur vith an m-9 pistol and in the head with an M-4 rifle. During the investigation, the o), (b)(7) vas located at the Medical Clinic, Baghdad Central AIF fighter shot by SGT(C) Confinement Facility (BCCF), Abu Ghraib, IZ, and identified as Mr. was suffering from large caliber wounds to the right leg and right arm, sustained in the attack on (b)(6).(b)(7) forces, and from a bullet wound to the head, sustained after the attack when SGT(c) hot him. During the investigation, witnesses reported Mr. (b)(6), (b)(7)(C) who had just participated in an ambush against a coalition forces convoy, was severely wounded, unarmed, and unable to reach for a weapon. Additionally, a witness reported he had searched Mr. (b)(6), (b)(7)(C) shots. Further, another witness reported being present when SGT the unarmed Mr. (b)(6), (b)(7)(C) with the M-4 rifle. After the ambush, as part of the AAR provided a sworn statement to his unit relating the wounded AIF member he shot had rolled and reached for a weapon, with both arms extended. During the investigation, it was established that prior to being shot by SGT was suffering from an apparent .50 caliber gunshot wound, with a compound fracture, to his right forearm, and a second apparent .50 caliber gunshot wound, with a compound fracture, to his right leg During the investigation, SGT (b)(6), (b)(7)(C) provided a sworn statement relating Mr. (b)(6), (b)(7)(C) was moving and S (b)(6), (b)(7)(C) helieved he was going to roll towards a weapon, so he shot him in the he was moving and SGT elieved he was going to roll towards a weapon, so he shot him in the head. naintained he shot Mr. (b)(6), (b)(7)(C) twice with his M-9 pistol, and did not shoot him with a M-4 rifle; however, at the crime scene, a single 5.56 mm casing was recovered which was later discovered to have been fired from the M-4 rifle carried by  $SGT_{(C)}$ on 20 Mar 05.