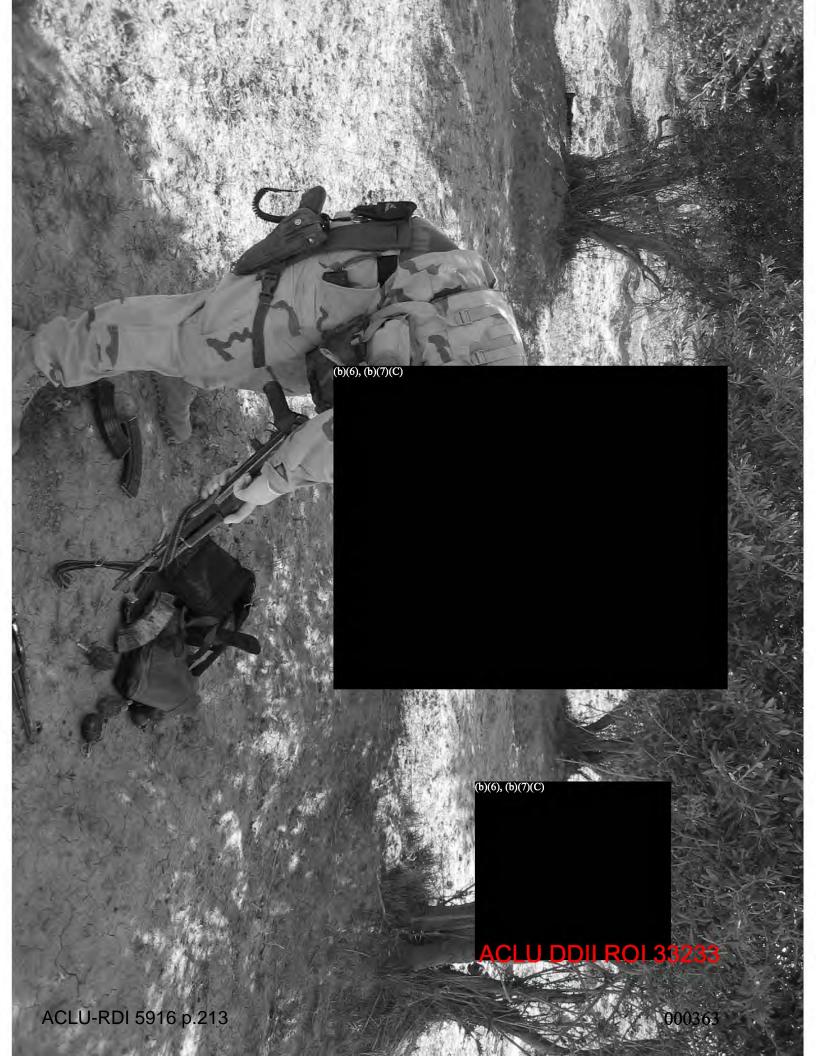

#### DATES/TIMES/LOCATIONS OF OCCURRENCES:

1. 20 MAR 2005, 1140 – 20 MAR 2005, 1240; GRID COORDINATE MB 7358662500, VICINITY OF SALMAN PAK, ALONG ALTERNATE SUPPLY ROUTE (ASR) DETROIT, BAGHDAD, IRAO (IZ).

This investigation was initiated on 1 Apr 05, when COL Commander, 18<sup>th</sup> MP BDE, MNC-I (XVIII Airborne Corp), Camp Victory, IZ reported that while he was conducting an After Action Review (AAR) of an ambush which occurred on 20 Mar 05, in the vicinity of Salman Pak, Baghdad, IZ, he discovered information indicating SGT (C) have unlawfully shot and killed a wounded and unarmed Anti Iraqi Forces (AIF) fighter while searching the objective for wounded enemy.

The investigation established probable cause to believe SGT offense of attempted murder when he shot at Mr (b)(6), (b)(7)(C) then shot Mr. (b)(6), (b)(7)(C) in the head with an M-4 rifle. Dur vith an m-9 pistol and in the head with an M-4 rifle. During the investigation, the o), (b)(7) vas located at the Medical Clinic, Baghdad Central AIF fighter shot by SGT(C) Confinement Facility (BCCF), Abu Ghraib, IZ, and identified as Mr. was suffering from large caliber wounds to the right leg and right arm, sustained in the attack on (b)(6).(b)(7) forces, and from a bullet wound to the head, sustained after the attack when SGT(c) hot him. During the investigation, witnesses reported Mr. (b)(6), (b)(7)(C) who had just participated in an ambush against a coalition forces convoy, was severely wounded, unarmed, and unable to reach for a weapon. Additionally, a witness reported he had searched Mr. (b)(6), (b)(7)(C) shots. Further, another witness reported being present when SGT the unarmed Mr. (b)(6), (b)(7)(C) with the M-4 rifle. After the ambush, as part of the AAR provided a sworn statement to his unit relating the wounded AIF member he shot had rolled and reached for a weapon, with both arms extended. During the investigation, it was established that prior to being shot by SGT was suffering from an apparent .50 caliber gunshot wound, with a compound fracture, to his right forearm, and a second apparent .50 caliber gunshot wound, with a compound fracture, to his right leg During the investigation, SGT (b)(6), (b)(7)(C) provided a sworn statement relating Mr. (b)(6), (b)(7)(C) was moving and S (b)(6), (b)(7)(C) helieved he was going to roll towards a weapon, so he shot him in the he was moving and SGT elieved he was going to roll towards a weapon, so he shot him in the head. naintained he shot Mr. (b)(6), (b)(7)(C) twice with his M-9 pistol, and did not shoot him with a M-4 rifle; however, at the crime scene, a single 5.56 mm casing was recovered which was later discovered to have been fired from the M-4 rifle carried by  $SGT_{(C)}$ on 20 Mar 05.