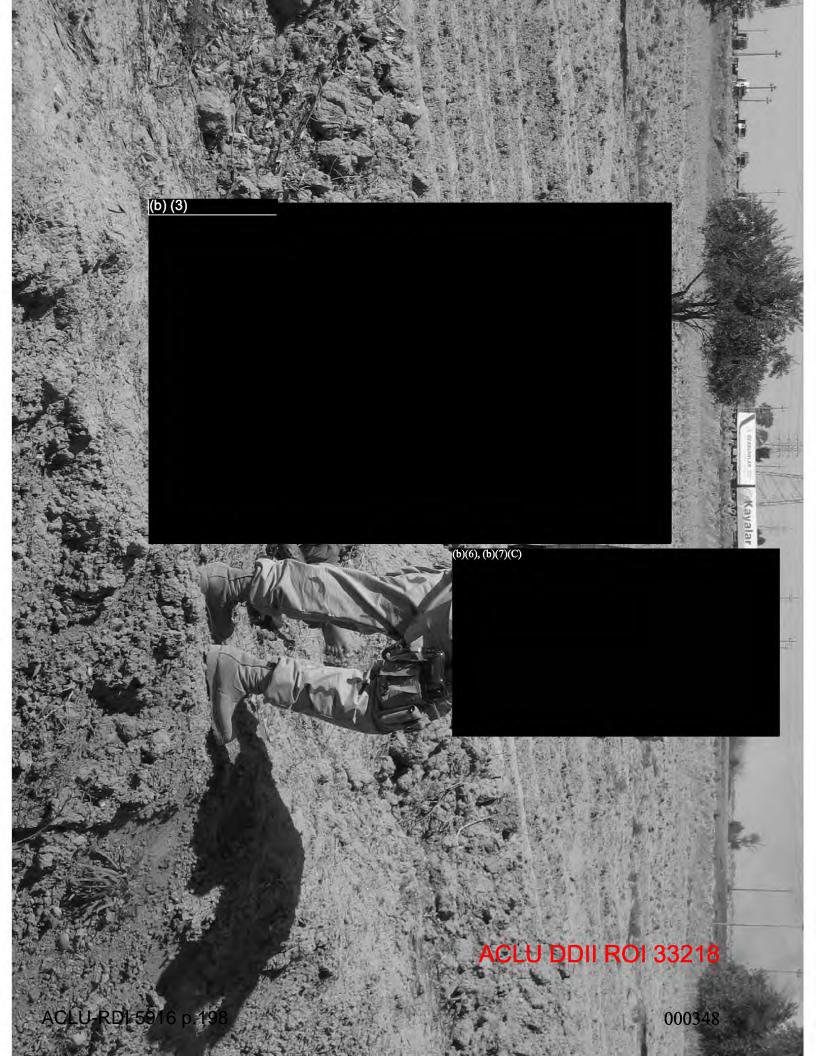

The investigation established probable cause to believe SGT offense of attempted murder when he shot at Mr (b)(6), (b)(7)(C) then shot Mr. (b)(6), (b)(7)(C) in the head with an M-4 rifle. Dur vith an m-9 pistol and in the head with an M-4 rifle. During the investigation, the o), (b)(7) vas located at the Medical Clinic, Baghdad Central AIF fighter shot by SGT(C) Confinement Facility (BCCF), Abu Ghraib, IZ, and identified as Mr. was suffering from large caliber wounds to the right leg and right arm, sustained in the attack on (b)(6).(b)(7) forces, and from a bullet wound to the head, sustained after the attack when SGT(c) hot him. During the investigation, witnesses reported Mr. (b)(6), (b)(7)(C) who had just participated in an ambush against a coalition forces convoy, was severely wounded, unarmed, and unable to reach for a weapon. Additionally, a witness reported he had searched Mr. (b)(6), (b)(7)(C) shots. Further, another witness reported being present when SGT the unarmed Mr. (b)(6), (b)(7)(C) with the M-4 rifle. After the ambush, as part of the AAR provided a sworn statement to his unit relating the wounded AIF member he shot had rolled and reached for a weapon, with both arms extended. During the investigation, it was established that prior to being shot by SGT was suffering from an apparent .50 caliber gunshot wound, with a compound fracture, to his right forearm, and a second apparent .50 caliber gunshot wound, with a compound fracture, to his right leg During the investigation, SGT (b)(6), (b)(7)(C) provided a sworn statement relating Mr. (b)(6), (b)(7)(C) was moving and S (b)(6), (b)(7)(C) helieved he was going to roll towards a weapon, so he shot him in the he was moving and SGT elieved he was going to roll towards a weapon, so he shot him in the head. naintained he shot Mr. (b)(6), (b)(7)(C) twice with his M-9 pistol, and did not shoot him with a M-4 rifle; however, at the crime scene, a single 5.56 mm casing was recovered which was later discovered to have been fired from the M-4 rifle carried by  $SGT_{(C)}$ on 20 Mar 05.

54. DVD, VO 566-05.

Retained in the files of the 48<sup>th</sup> MP DET (CID) (FWD), Camp Victory, Baghdad, IZ APO AE 09342

41. Videotape of Crime Scene (retained in case file), 6 Apr 05.

The originals of Exhibit 46, 47, and 50 are forwarded with the USACRC copy of this report. The original of Exhibit 48 is retained with the 27<sup>th</sup> Public Affairs Detachment, Logistical Support Area Anaconda, IZ APO AE 09391. The original of Exhibit 49 is retained the Evidence Depository, 11<sup>th</sup> MP Battalion (CID) (FWD), Camp Victory, Baghdad, IZ APO AE 09342. The original of Exhibits 51 is retained at the Theater Internment Facility (TIF), Camp Bucca, IZ APO AE 09375. The original of Exhibit 52 is retained with the Patient Administration Division (PAD) Internment Facility Aid Station (FAS), Camp Bucca, IZ APO AE 09342. The original of Exhibit 53 is retained in the files of the 18<sup>th</sup> MP BDE, Camp Victory, Baghdad, IZ APO AE 09342