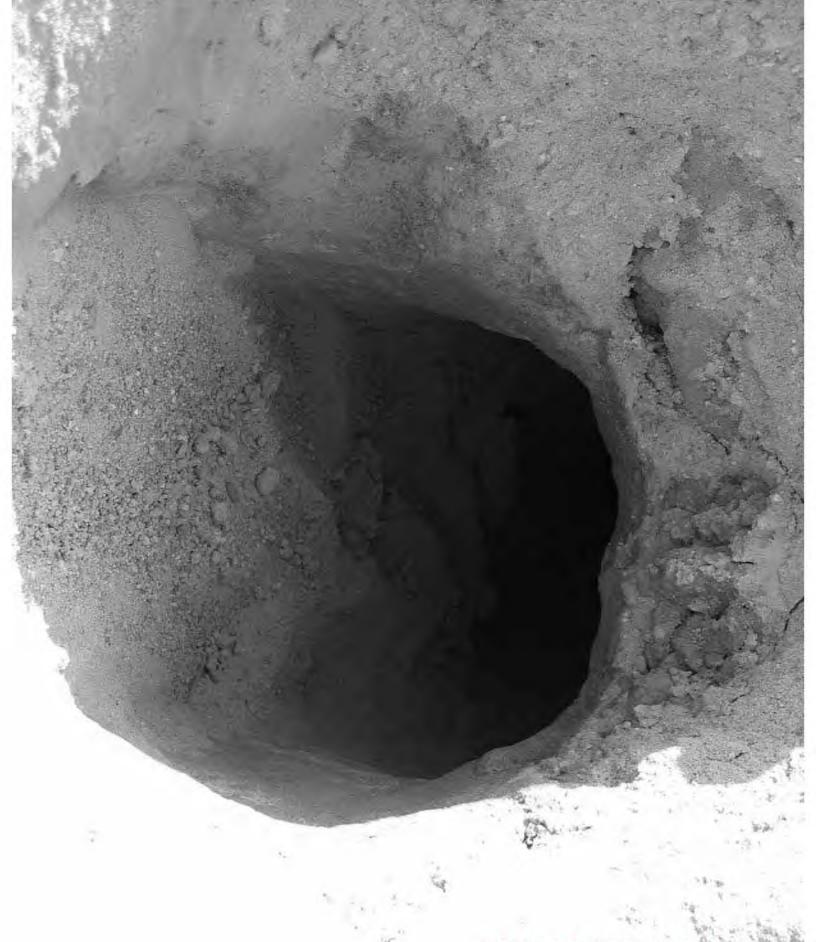

#### DATES/TIMES/LOCATIONS OF OCCURRENCES:

1. 20 MAR 2005, 1140 – 20 MAR 2005, 1240; GRID COORDINATE MB 7358662500, VICINITY OF SALMAN PAK, ALONG ALTERNATE SUPPLY ROUTE (ASR) DETROIT, BAGHDAD, IRAO (IZ).

This investigation was initiated on 1 Apr 05, when COL Commander, 18<sup>th</sup> MP BDE, MNC-I (XVIII Airborne Corp), Camp Victory, IZ reported that while he was conducting an After Action Review (AAR) of an ambush which occurred on 20 Mar 05, in the vicinity of Salman Pak, Baghdad, IZ, he discovered information indicating SGT (C) have unlawfully shot and killed a wounded and unarmed Anti Iraqi Forces (AIF) fighter while searching the objective for wounded enemy.

The investigation established probable cause to believe SGT offense of attempted murder when he shot at Mr (b)(6), (b)(7)(C) then shot Mr. (b)(6), (b)(7)(C) in the head with an M-4 rifle. Dur vith an m-9 pistol and in the head with an M-4 rifle. During the investigation, the o), (b)(7) vas located at the Medical Clinic, Baghdad Central AIF fighter shot by SGT(C) Confinement Facility (BCCF), Abu Ghraib, IZ, and identified as Mr. was suffering from large caliber wounds to the right leg and right arm, sustained in the attack on (b)(6).(b)(7) forces, and from a bullet wound to the head, sustained after the attack when SGT(c) hot him. During the investigation, witnesses reported Mr. (b)(6), (b)(7)(C) who had just participated in an ambush against a coalition forces convoy, was severely wounded, unarmed, and unable to reach for a weapon. Additionally, a witness reported he had searched Mr. (b)(6), (b)(7)(C) shots. Further, another witness reported being present when SGT the unarmed Mr. (b)(6), (b)(7)(C) with the M-4 rifle. After the ambush, as part of the AAR provided a sworn statement to his unit relating the wounded AIF member he shot had rolled and reached for a weapon, with both arms extended. During the investigation, it was established that prior to being shot by SGT was suffering from an apparent .50 caliber gunshot wound, with a compound fracture, to his right forearm, and a second apparent .50 caliber gunshot wound, with a compound fracture, to his right leg During the investigation, SGT (b)(6), (b)(7)(C) provided a sworn statement relating Mr. (b)(6), (b)(7)(C) was moving and S (b)(6), (b)(7)(C) helieved he was going to roll towards a weapon, so he shot him in the he was moving and SGT elieved he was going to roll towards a weapon, so he shot him in the head. naintained he shot Mr. (b)(6), (b)(7)(C) twice with his M-9 pistol, and did not shoot him with a M-4 rifle; however, at the crime scene, a single 5.56 mm casing was recovered which was later discovered to have been fired from the M-4 rifle carried by  $SGT_{(C)}$ on 20 Mar 05.