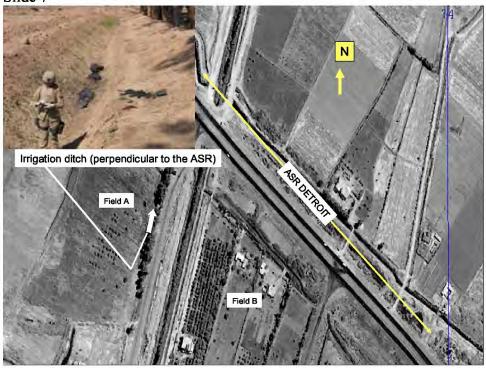

#### DATES/TIMES/LOCATIONS OF OCCURRENCES:

1. 20 MAR 2005, 1140 – 20 MAR 2005, 1240; GRID COORDINATE MB 7358662500, VICINITY OF SALMAN PAK, ALONG ALTERNATE SUPPLY ROUTE (ASR) DETROIT, BAGHDAD, IRAO (IZ).

This investigation was initiated on 1 Apr 05, when COL Commander, 18<sup>th</sup> MP BDE, MNC-I (XVIII Airborne Corp), Camp Victory, IZ reported that while he was conducting an After Action Review (AAR) of an ambush which occurred on 20 Mar 05, in the vicinity of Salman Pak, Baghdad, IZ, he discovered information indicating SGT (C) have unlawfully shot and killed a wounded and unarmed Anti Iraqi Forces (AIF) fighter while searching the objective for wounded enemy.

The investigation established probable cause to believe SGT offense of attempted murder when he shot at Mr (b)(6), (b)(7)(C) then shot Mr. (b)(6), (b)(7)(C) in the head with an M-4 rifle. Dur vith an m-9 pistol and in the head with an M-4 rifle. During the investigation, the o), (b)(7) vas located at the Medical Clinic, Baghdad Central AIF fighter shot by SGT(C) Confinement Facility (BCCF), Abu Ghraib, IZ, and identified as Mr. was suffering from large caliber wounds to the right leg and right arm, sustained in the attack on (b)(6).(b)(7) forces, and from a bullet wound to the head, sustained after the attack when SGT(c) hot him. During the investigation, witnesses reported Mr. (b)(6), (b)(7)(C) who had just participated in an ambush against a coalition forces convoy, was severely wounded, unarmed, and unable to reach for a weapon. Additionally, a witness reported he had searched Mr. (b)(6), (b)(7)(C) shots. Further, another witness reported being present when SGT the unarmed Mr. (b)(6), (b)(7)(C) with the M-4 rifle. After the ambush, as part of the AAR provided a sworn statement to his unit relating the wounded AIF member he shot had rolled and reached for a weapon, with both arms extended. During the investigation, it was established that prior to being shot by SGT was suffering from an apparent .50 caliber gunshot wound, with a compound fracture, to his right forearm, and a second apparent .50 caliber gunshot wound, with a compound fracture, to his right leg During the investigation, SGT (b)(6), (b)(7)(C) provided a sworn statement relating Mr. (b)(6), (b)(7)(C) was moving and S (b)(6), (b)(7)(C) helieved he was going to roll towards a weapon, so he shot him in the he was moving and SGT elieved he was going to roll towards a weapon, so he shot him in the head. naintained he shot Mr. (b)(6), (b)(7)(C) twice with his M-9 pistol, and did not shoot him with a M-4 rifle; however, at the crime scene, a single 5.56 mm casing was recovered which was later discovered to have been fired from the M-4 rifle carried by  $SGT_{(C)}$ on 20 Mar 05.