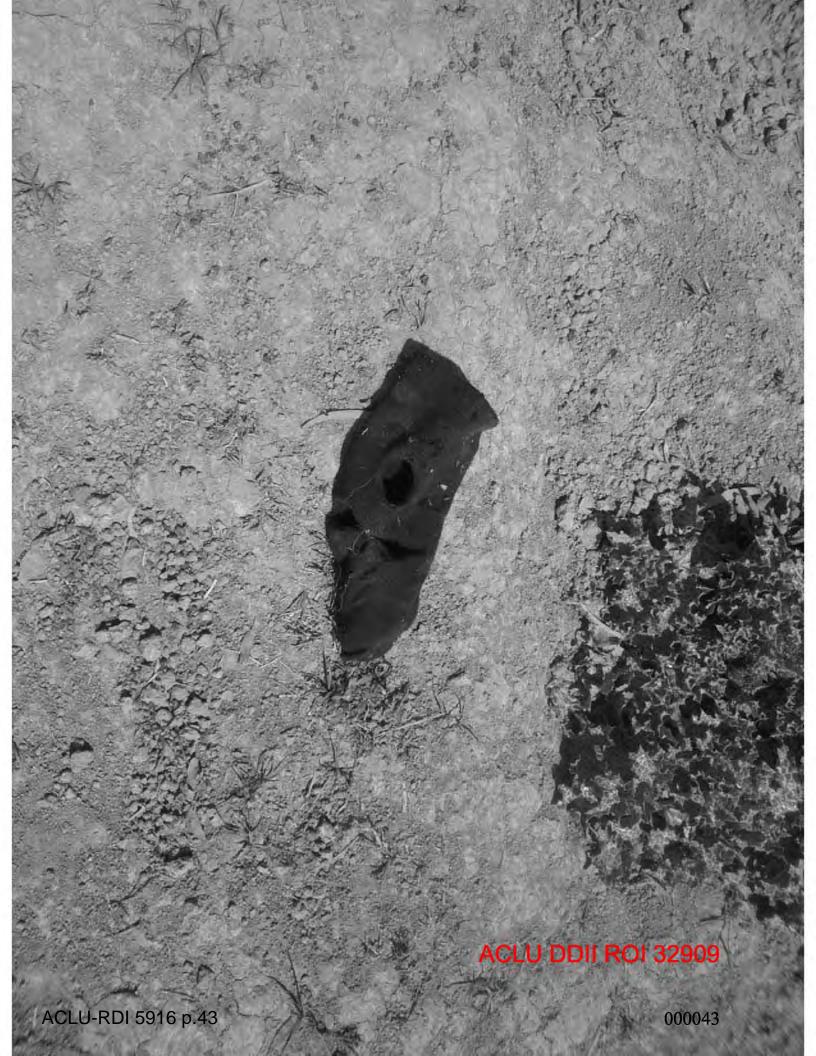

#### DATES/TIMES/LOCATIONS OF OCCURRENCES:

1. 20 MAR 2005, 1140 – 20 MAR 2005, 1240; GRID COORDINATE MB 7358662500, VICINITY OF SALMAN PAK, ALONG ALTERNATE SUPPLY ROUTE (ASR) DETROIT, BAGHDAD, IRAO (IZ).

This investigation was initiated on 1 Apr 05, when COL Commander, 18<sup>th</sup> MP BDE, MNC-I (XVIII Airborne Corp), Camp Victory, IZ reported that while he was conducting an After Action Review (AAR) of an ambush which occurred on 20 Mar 05, in the vicinity of Salman Pak, Baghdad, IZ, he discovered information indicating SGT (C) have unlawfully shot and killed a wounded and unarmed Anti Iraqi Forces (AIF) fighter while searching the objective for wounded enemy.

The investigation established probable cause to believe SGT offense of attempted murder when he shot at Mr (b)(6), (b)(7)(C) then shot Mr. (b)(6), (b)(7)(C) in the head with an M-4 rifle. Dur vith an m-9 pistol and in the head with an M-4 rifle. During the investigation, the o), (b)(7) vas located at the Medical Clinic, Baghdad Central AIF fighter shot by SGT(C) Confinement Facility (BCCF), Abu Ghraib, IZ, and identified as Mr. was suffering from large caliber wounds to the right leg and right arm, sustained in the attack on (b)(6).(b)(7) forces, and from a bullet wound to the head, sustained after the attack when SGT(c) hot him. During the investigation, witnesses reported Mr. (b)(6), (b)(7)(C) who had just participated in an ambush against a coalition forces convoy, was severely wounded, unarmed, and unable to reach for a weapon. Additionally, a witness reported he had searched Mr. (b)(6), (b)(7)(C) shots. Further, another witness reported being present when SGT the unarmed Mr. (b)(6), (b)(7)(C) with the M-4 rifle. After the ambush, as part of the AAR provided a sworn statement to his unit relating the wounded AIF member he shot had rolled and reached for a weapon, with both arms extended. During the investigation, it was established that prior to being shot by SGT was suffering from an apparent .50 caliber gunshot wound, with a compound fracture, to his right forearm, and a second apparent .50 caliber gunshot wound, with a compound fracture, to his right leg During the investigation, SGT (b)(6), (b)(7)(C) provided a sworn statement relating Mr. (b)(6), (b)(7)(C) was moving and S (b)(6), (b)(7)(C) helieved he was going to roll towards a weapon, so he shot him in the he was moving and SGT elieved he was going to roll towards a weapon, so he shot him in the head. naintained he shot Mr. (b)(6), (b)(7)(C) twice with his M-9 pistol, and did not shoot him with a M-4 rifle; however, at the crime scene, a single 5.56 mm casing was recovered which was later discovered to have been fired from the M-4 rifle carried by  $SGT_{(C)}$ on 20 Mar 05.