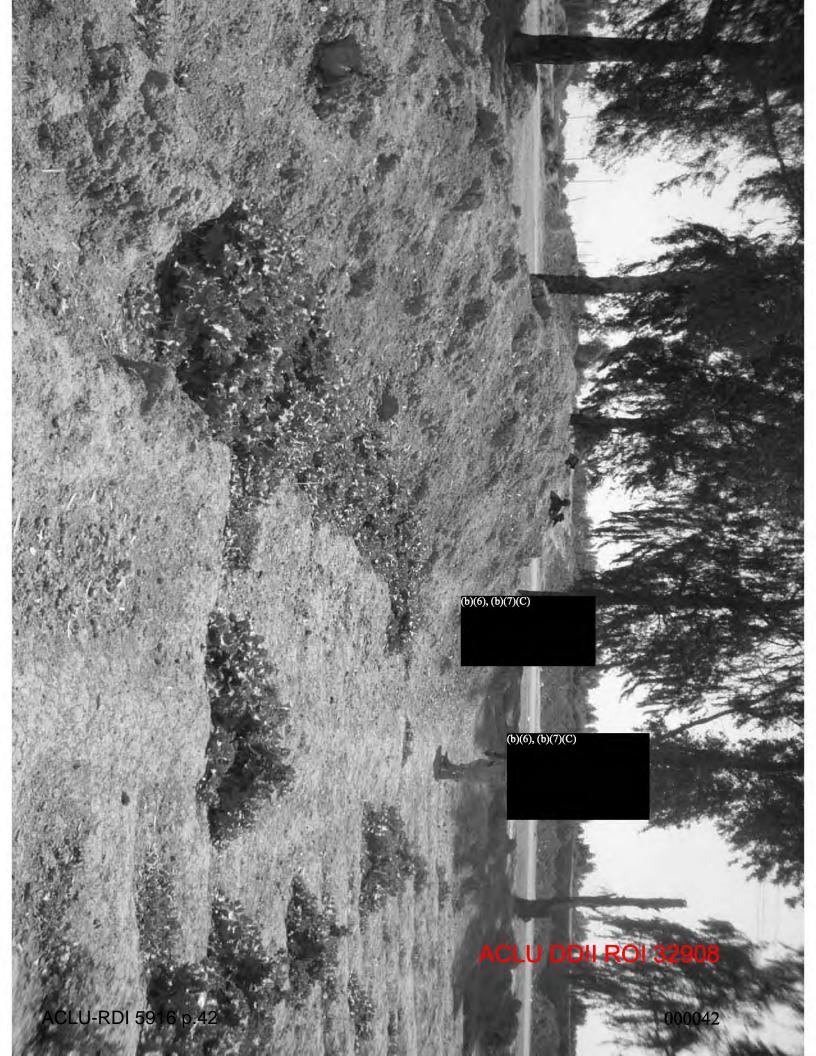

#### DATES/TIMES/LOCATIONS OF OCCURRENCES:

1. 20 MAR 2005, 1140 – 20 MAR 2005, 1240; GRID COORDINATE MB 7358662500, VICINITY OF SALMAN PAK, ALONG ALTERNATE SUPPLY ROUTE (ASR) DETROIT, BAGHDAD, IRAO (IZ).

This investigation was initiated on 1 Apr 05, when COL Commander, 18<sup>th</sup> MP BDE, MNC-I (XVIII Airborne Corp), Camp Victory, IZ reported that while he was conducting an After Action Review (AAR) of an ambush which occurred on 20 Mar 05, in the vicinity of Salman Pak, Baghdad, IZ, he discovered information indicating SGT (C) have unlawfully shot and killed a wounded and unarmed Anti Iraqi Forces (AIF) fighter while searching the objective for wounded enemy.

The investigation established probable cause to believe SGT offense of attempted murder when he shot at Mr (b)(6), (b)(7)(C) then shot Mr. (b)(6), (b)(7)(C) in the head with an M-4 rifle. Dur vith an m-9 pistol and in the head with an M-4 rifle. During the investigation, the o), (b)(7) vas located at the Medical Clinic, Baghdad Central AIF fighter shot by SGT(C) Confinement Facility (BCCF), Abu Ghraib, IZ, and identified as Mr. was suffering from large caliber wounds to the right leg and right arm, sustained in the attack on (b)(6).(b)(7) forces, and from a bullet wound to the head, sustained after the attack when SGT(c) hot him. During the investigation, witnesses reported Mr. (b)(6), (b)(7)(C) who had just participated in an ambush against a coalition forces convoy, was severely wounded, unarmed, and unable to reach for a weapon. Additionally, a witness reported he had searched Mr. (b)(6), (b)(7)(C) shots. Further, another witness reported being present when SGT the unarmed Mr. (b)(6), (b)(7)(C) with the M-4 rifle. After the ambush, as part of the AAR provided a sworn statement to his unit relating the wounded AIF member he shot had rolled and reached for a weapon, with both arms extended. During the investigation, it was established that prior to being shot by SGT was suffering from an apparent .50 caliber gunshot wound, with a compound fracture, to his right forearm, and a second apparent .50 caliber gunshot wound, with a compound fracture, to his right leg During the investigation, SGT (b)(6), (b)(7)(C) provided a sworn statement relating Mr. (b)(6), (b)(7)(C) was moving and S (b)(6), (b)(7)(C) helieved he was going to roll towards a weapon, so he shot him in the he was moving and SGT elieved he was going to roll towards a weapon, so he shot him in the head. naintained he shot Mr. (b)(6), (b)(7)(C) twice with his M-9 pistol, and did not shoot him with a M-4 rifle; however, at the crime scene, a single 5.56 mm casing was recovered which was later discovered to have been fired from the M-4 rifle carried by  $SGT_{(C)}$ on 20 Mar 05.