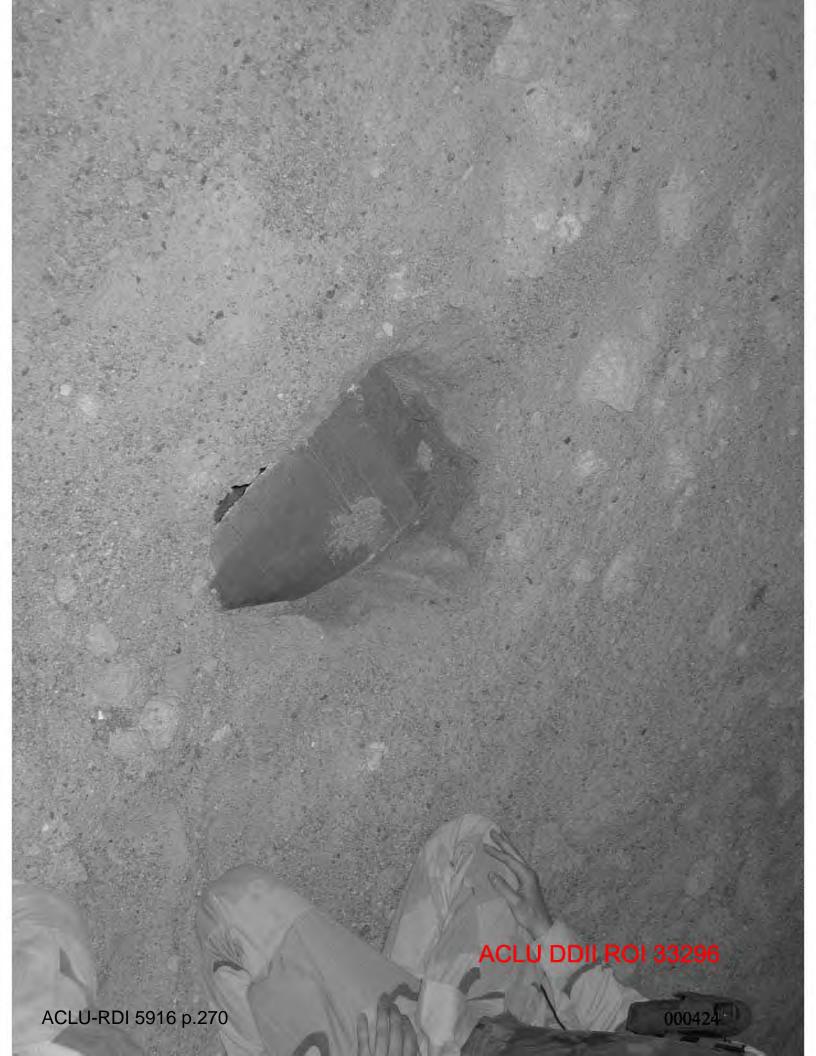

#### DATES/TIMES/LOCATIONS OF OCCURRENCES:

1. 20 MAR 2005, 1140 – 20 MAR 2005, 1240; GRID COORDINATE MB 7358662500, VICINITY OF SALMAN PAK, ALONG ALTERNATE SUPPLY ROUTE (ASR) DETROIT, BAGHDAD, IRAO (IZ).

This investigation was initiated on 1 Apr 05, when COL Commander, 18<sup>th</sup> MP BDE, MNC-I (XVIII Airborne Corp), Camp Victory, IZ reported that while he was conducting an After Action Review (AAR) of an ambush which occurred on 20 Mar 05, in the vicinity of Salman Pak, Baghdad, IZ, he discovered information indicating SGT (C) have unlawfully shot and killed a wounded and unarmed Anti Iraqi Forces (AIF) fighter while searching the objective for wounded enemy.

The investigation established probable cause to believe SGT offense of attempted murder when he shot at Mr (b)(6), (b)(7)(C) then shot Mr. (b)(6), (b)(7)(C) in the head with an M-4 rifle. Dur vith an m-9 pistol and in the head with an M-4 rifle. During the investigation, the o), (b)(7) vas located at the Medical Clinic, Baghdad Central AIF fighter shot by SGT(C) Confinement Facility (BCCF), Abu Ghraib, IZ, and identified as Mr. was suffering from large caliber wounds to the right leg and right arm, sustained in the attack on (b)(6).(b)(7) forces, and from a bullet wound to the head, sustained after the attack when SGT(c) hot him. During the investigation, witnesses reported Mr. (b)(6), (b)(7)(C) who had just participated in an ambush against a coalition forces convoy, was severely wounded, unarmed, and unable to reach for a weapon. Additionally, a witness reported he had searched Mr. (b)(6), (b)(7)(C) shots. Further, another witness reported being present when SGT the unarmed Mr. (b)(6), (b)(7)(C) with the M-4 rifle. After the ambush, as part of the AAR provided a sworn statement to his unit relating the wounded AIF member he shot had rolled and reached for a weapon, with both arms extended. During the investigation, it was established that prior to being shot by SGT was suffering from an apparent .50 caliber gunshot wound, with a compound fracture, to his right forearm, and a second apparent .50 caliber gunshot wound, with a compound fracture, to his right leg During the investigation, SGT (b)(6), (b)(7)(C) provided a sworn statement relating Mr. (b)(6), (b)(7)(C) was moving and S (b)(6), (b)(7)(C) helieved he was going to roll towards a weapon, so he shot him in the he was moving and SGT elieved he was going to roll towards a weapon, so he shot him in the head. naintained he shot Mr. (b)(6), (b)(7)(C) twice with his M-9 pistol, and did not shoot him with a M-4 rifle; however, at the crime scene, a single 5.56 mm casing was recovered which was later discovered to have been fired from the M-4 rifle carried by  $SGT_{(C)}$ on 20 Mar 05.