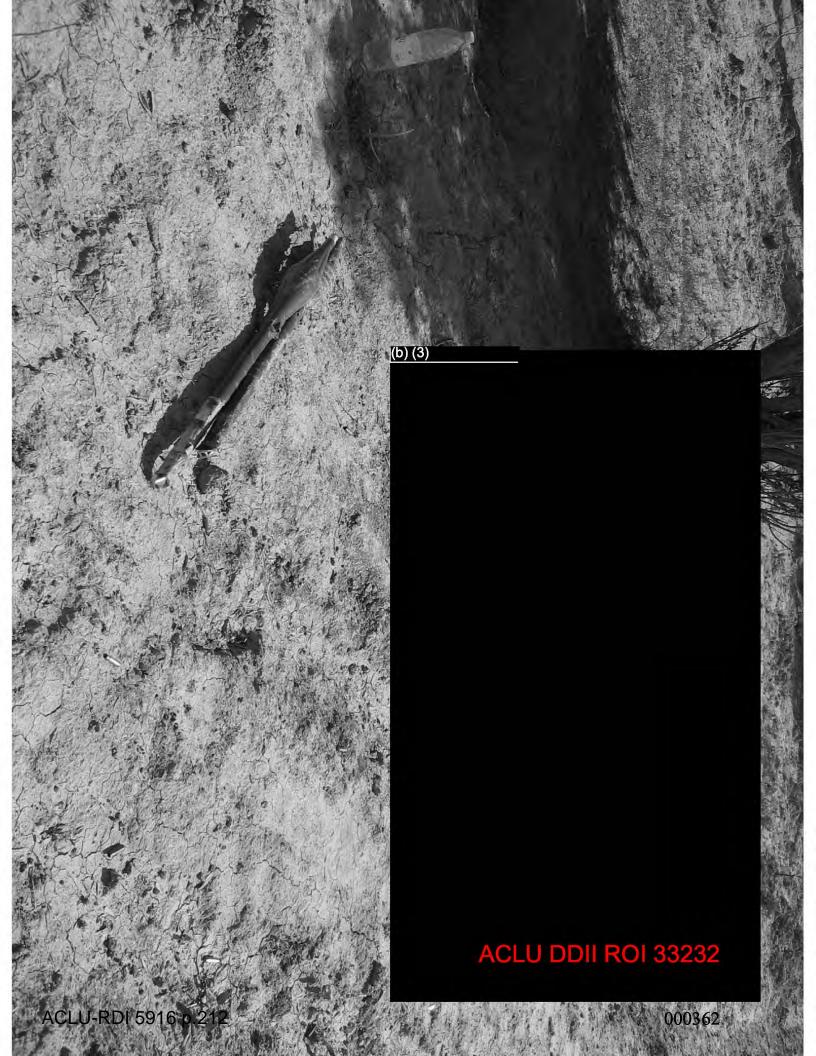

#### DATES/TIMES/LOCATIONS OF OCCURRENCES:

1. 20 MAR 2005, 1140 – 20 MAR 2005, 1240; GRID COORDINATE MB 7358662500, VICINITY OF SALMAN PAK, ALONG ALTERNATE SUPPLY ROUTE (ASR) DETROIT, BAGHDAD, IRAO (IZ).

This investigation was initiated on 1 Apr 05, when COL Commander, 18<sup>th</sup> MP BDE, MNC-I (XVIII Airborne Corp), Camp Victory, IZ reported that while he was conducting an After Action Review (AAR) of an ambush which occurred on 20 Mar 05, in the vicinity of Salman Pak, Baghdad, IZ, he discovered information indicating SGT (C) have unlawfully shot and killed a wounded and unarmed Anti Iraqi Forces (AIF) fighter while searching the objective for wounded enemy.

The investigation established probable cause to believe SGT offense of attempted murder when he shot at Mr (b)(6), (b)(7)(C) then shot Mr. (b)(6), (b)(7)(C) in the head with an M-4 rifle. Dur vith an m-9 pistol and in the head with an M-4 rifle. During the investigation, the o), (b)(7) vas located at the Medical Clinic, Baghdad Central AIF fighter shot by SGT(C) Confinement Facility (BCCF), Abu Ghraib, IZ, and identified as Mr. was suffering from large caliber wounds to the right leg and right arm, sustained in the attack on (b)(6).(b)(7) forces, and from a bullet wound to the head, sustained after the attack when SGT(c) hot him. During the investigation, witnesses reported Mr. (b)(6), (b)(7)(C) who had just participated in an ambush against a coalition forces convoy, was severely wounded, unarmed, and unable to reach for a weapon. Additionally, a witness reported he had searched Mr. (b)(6), (b)(7)(C) shots. Further, another witness reported being present when SGT the unarmed Mr. (b)(6), (b)(7)(C) with the M-4 rifle. After the ambush, as part of the AAR provided a sworn statement to his unit relating the wounded AIF member he shot had rolled and reached for a weapon, with both arms extended. During the investigation, it was established that prior to being shot by SGT was suffering from an apparent .50 caliber gunshot wound, with a compound fracture, to his right forearm, and a second apparent .50 caliber gunshot wound, with a compound fracture, to his right leg During the investigation, SGT (b)(6), (b)(7)(C) provided a sworn statement relating Mr. (b)(6), (b)(7)(C) was moving and S (b)(6), (b)(7)(C) helieved he was going to roll towards a weapon, so he shot him in the he was moving and SGT elieved he was going to roll towards a weapon, so he shot him in the head. naintained he shot Mr. (b)(6), (b)(7)(C) twice with his M-9 pistol, and did not shoot him with a M-4 rifle; however, at the crime scene, a single 5.56 mm casing was recovered which was later discovered to have been fired from the M-4 rifle carried by  $SGT_{(C)}$ on 20 Mar 05.