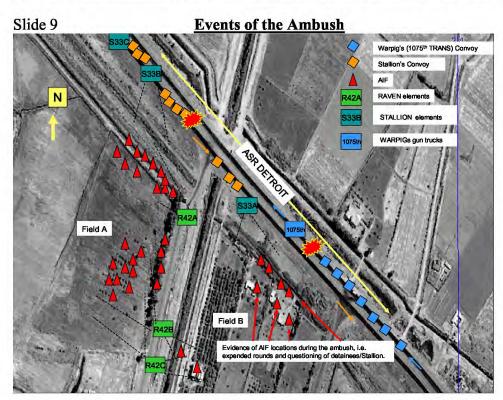

#### DATES/TIMES/LOCATIONS OF OCCURRENCES:

1. 20 MAR 2005, 1140 – 20 MAR 2005, 1240; GRID COORDINATE MB 7358662500, VICINITY OF SALMAN PAK, ALONG ALTERNATE SUPPLY ROUTE (ASR) DETROIT, BAGHDAD, IRAO (IZ).

This investigation was initiated on 1 Apr 05, when COL Commander, 18<sup>th</sup> MP BDE, MNC-I (XVIII Airborne Corp), Camp Victory, IZ reported that while he was conducting an After Action Review (AAR) of an ambush which occurred on 20 Mar 05, in the vicinity of Salman Pak, Baghdad, IZ, he discovered information indicating SGT (C) have unlawfully shot and killed a wounded and unarmed Anti Iraqi Forces (AIF) fighter while searching the objective for wounded enemy.

The investigation established probable cause to believe SGT offense of attempted murder when he shot at Mr (b)(6), (b)(7)(C) then shot Mr. (b)(6), (b)(7)(C) in the head with an M-4 rifle. Dur vith an m-9 pistol and in the head with an M-4 rifle. During the investigation, the o), (b)(7) vas located at the Medical Clinic, Baghdad Central AIF fighter shot by SGT(C) Confinement Facility (BCCF), Abu Ghraib, IZ, and identified as Mr. was suffering from large caliber wounds to the right leg and right arm, sustained in the attack on (b)(6).(b)(7) forces, and from a bullet wound to the head, sustained after the attack when SGT(c) hot him. During the investigation, witnesses reported Mr. (b)(6), (b)(7)(C) who had just participated in an ambush against a coalition forces convoy, was severely wounded, unarmed, and unable to reach for a weapon. Additionally, a witness reported he had searched Mr. (b)(6), (b)(7)(C) shots. Further, another witness reported being present when SGT the unarmed Mr. (b)(6), (b)(7)(C) with the M-4 rifle. After the ambush, as part of the AAR provided a sworn statement to his unit relating the wounded AIF member he shot had rolled and reached for a weapon, with both arms extended. During the investigation, it was established that prior to being shot by SGT was suffering from an apparent .50 caliber gunshot wound, with a compound fracture, to his right forearm, and a second apparent .50 caliber gunshot wound, with a compound fracture, to his right leg During the investigation, SGT (b)(6), (b)(7)(C) provided a sworn statement relating Mr. (b)(6), (b)(7)(C) was moving and S (b)(6), (b)(7)(C) helieved he was going to roll towards a weapon, so he shot him in the he was moving and SGT elieved he was going to roll towards a weapon, so he shot him in the head. naintained he shot Mr. (b)(6), (b)(7)(C) twice with his M-9 pistol, and did not shoot him with a M-4 rifle; however, at the crime scene, a single 5.56 mm casing was recovered which was later discovered to have been fired from the M-4 rifle carried by  $SGT_{(C)}$ on 20 Mar 05.