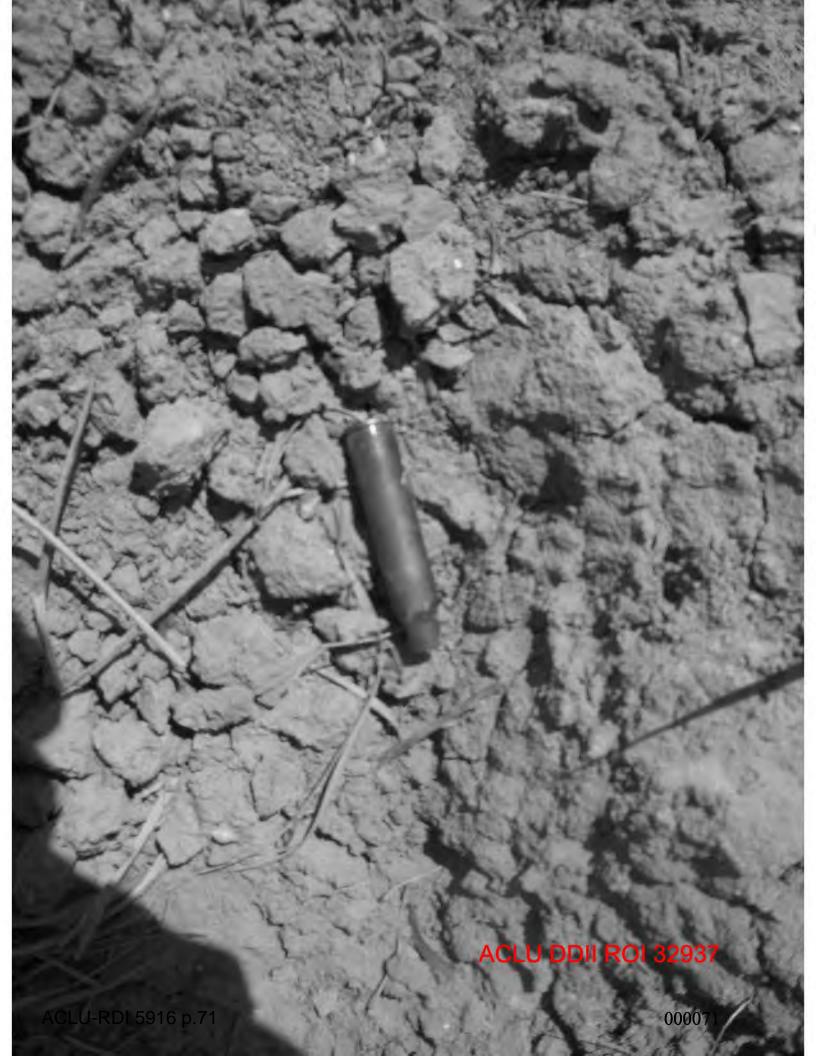

The investigation established probable cause to believe SGT offense of attempted murder when he shot at Mr (b)(6), (b)(7)(C) then shot Mr. (b)(6), (b)(7)(C) in the head with an M-4 rifle. Dur vith an m-9 pistol and in the head with an M-4 rifle. During the investigation, the o), (b)(7) vas located at the Medical Clinic, Baghdad Central AIF fighter shot by SGT(C) Confinement Facility (BCCF), Abu Ghraib, IZ, and identified as Mr. was suffering from large caliber wounds to the right leg and right arm, sustained in the attack on (b)(6).(b)(7) forces, and from a bullet wound to the head, sustained after the attack when SGT(c) hot him. During the investigation, witnesses reported Mr. (b)(6), (b)(7)(C) who had just participated in an ambush against a coalition forces convoy, was severely wounded, unarmed, and unable to reach for a weapon. Additionally, a witness reported he had searched Mr. (b)(6), (b)(7)(C) shots. Further, another witness reported being present when SGT the unarmed Mr. (b)(6), (b)(7)(C) with the M-4 rifle. After the ambush, as part of the AAR provided a sworn statement to his unit relating the wounded AIF member he shot had rolled and reached for a weapon, with both arms extended. During the investigation, it was established that prior to being shot by SGT was suffering from an apparent .50 caliber gunshot wound, with a compound fracture, to his right forearm, and a second apparent .50 caliber gunshot wound, with a compound fracture, to his right leg During the investigation, SGT (b)(6), (b)(7)(C) provided a sworn statement relating Mr. (b)(6), (b)(7)(C) was moving and S (b)(6), (b)(7)(C) helieved he was going to roll towards a weapon, so he shot him in the he was moving and SGT elieved he was going to roll towards a weapon, so he shot him in the head. naintained he shot Mr. (b)(6), (b)(7)(C) twice with his M-9 pistol, and did not shoot him with a M-4 rifle; however, at the crime scene, a single 5.56 mm casing was recovered which was later discovered to have been fired from the M-4 rifle carried by  $SGT_{(C)}$ on 20 Mar 05.