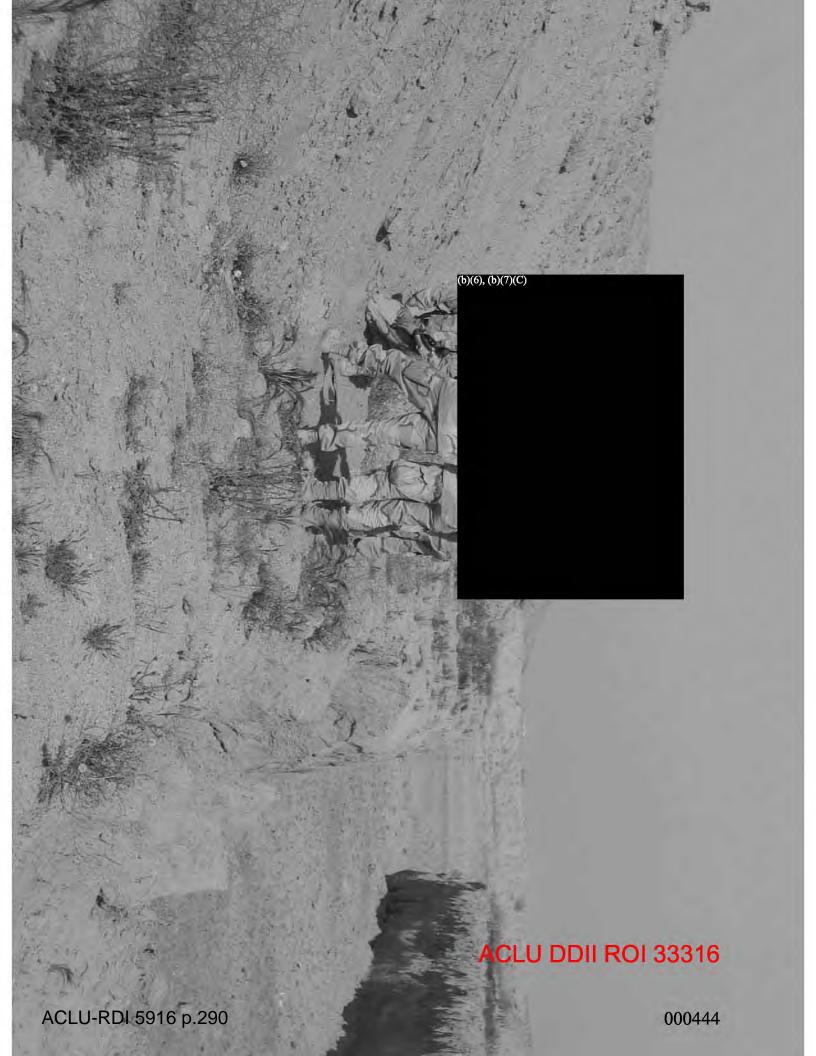

#### DATES/TIMES/LOCATIONS OF OCCURRENCES:

1. 20 MAR 2005, 1140 – 20 MAR 2005, 1240; GRID COORDINATE MB 7358662500, VICINITY OF SALMAN PAK, ALONG ALTERNATE SUPPLY ROUTE (ASR) DETROIT, BAGHDAD, IRAO (IZ).

This investigation was initiated on 1 Apr 05, when COL Commander, 18<sup>th</sup> MP BDE, MNC-I (XVIII Airborne Corp), Camp Victory, IZ reported that while he was conducting an After Action Review (AAR) of an ambush which occurred on 20 Mar 05, in the vicinity of Salman Pak, Baghdad, IZ, he discovered information indicating SGT (C) have unlawfully shot and killed a wounded and unarmed Anti Iraqi Forces (AIF) fighter while searching the objective for wounded enemy.

The investigation established probable cause to believe SGT offense of attempted murder when he shot at Mr (b)(6), (b)(7)(C) then shot Mr. (b)(6), (b)(7)(C) in the head with an M-4 rifle. Dur vith an m-9 pistol and in the head with an M-4 rifle. During the investigation, the o), (b)(7) vas located at the Medical Clinic, Baghdad Central AIF fighter shot by SGT(C) Confinement Facility (BCCF), Abu Ghraib, IZ, and identified as Mr. was suffering from large caliber wounds to the right leg and right arm, sustained in the attack on (b)(6).(b)(7) forces, and from a bullet wound to the head, sustained after the attack when SGT(c) hot him. During the investigation, witnesses reported Mr. (b)(6), (b)(7)(C) who had just participated in an ambush against a coalition forces convoy, was severely wounded, unarmed, and unable to reach for a weapon. Additionally, a witness reported he had searched Mr. (b)(6), (b)(7)(C) shots. Further, another witness reported being present when SGT the unarmed Mr. (b)(6), (b)(7)(C) with the M-4 rifle. After the ambush, as part of the AAR provided a sworn statement to his unit relating the wounded AIF member he shot had rolled and reached for a weapon, with both arms extended. During the investigation, it was established that prior to being shot by SGT was suffering from an apparent .50 caliber gunshot wound, with a compound fracture, to his right forearm, and a second apparent .50 caliber gunshot wound, with a compound fracture, to his right leg During the investigation, SGT (b)(6), (b)(7)(C) provided a sworn statement relating Mr. (b)(6), (b)(7)(C) was moving and S (b)(6), (b)(7)(C) helieved he was going to roll towards a weapon, so he shot him in the he was moving and SGT elieved he was going to roll towards a weapon, so he shot him in the head. naintained he shot Mr. (b)(6), (b)(7)(C) twice with his M-9 pistol, and did not shoot him with a M-4 rifle; however, at the crime scene, a single 5.56 mm casing was recovered which was later discovered to have been fired from the M-4 rifle carried by  $SGT_{(C)}$ on 20 Mar 05.