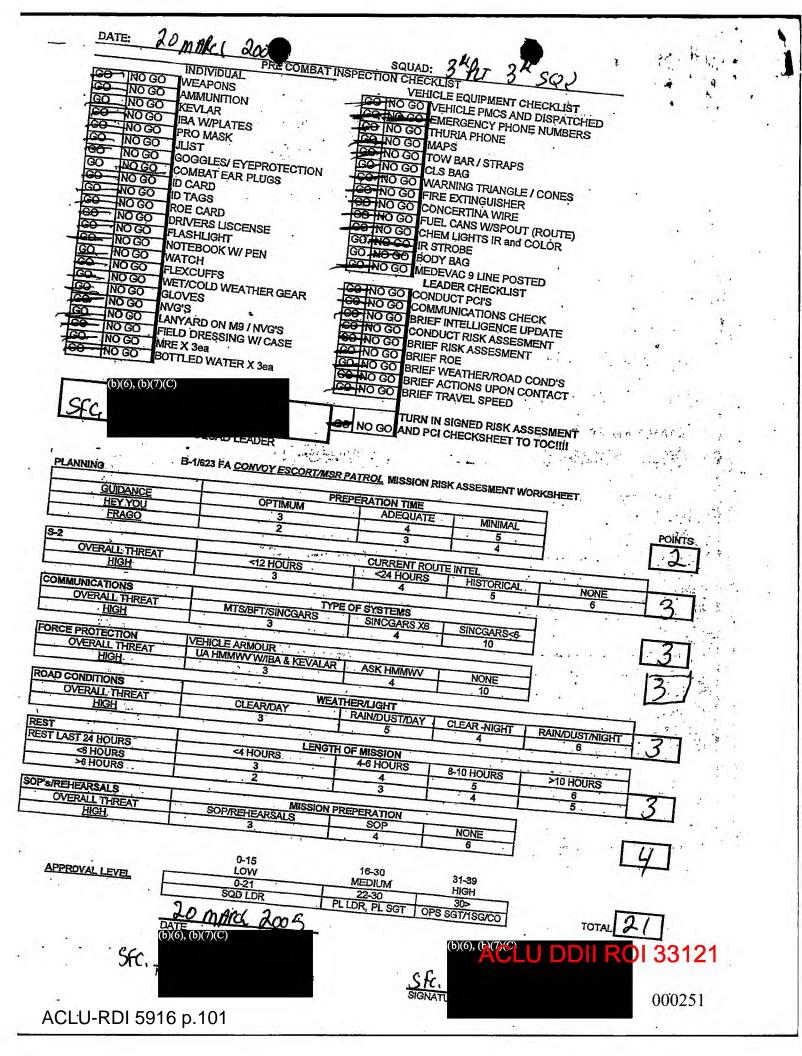

|          | a la                               | PAGES |

(

#### 0083 05 CID259-36247 BTRY B, 1ST BN 623RD FA (MLRS) MISSION PRE-BRIEFING SHEET FRAGO # 623 -5079 005 RCVD FROM: TOC 623. MISSION: Convoy From LSA A LINK-UP TIME: 04:45 LUPLACE: 04145 TOC DATE: 20 MAR 20 (C) EXECUTION PLT ASSIGNED 2 HLT · NCOIC SFG SERVICE AND SUPPORT ADDITIONAL EQUIPMENT REQUIRED COMMAND AND SIGNAL CALL SIGN VEHICLE NUMBER #PERS WARLOCK Y/N 33A 32 /1 (b)(6), (b)(7)(C) MTS# BFT# TEAM LDR DRIVER GUNNER ADDTL 33B 338 TEAM LDR SFC. (b)(6), (b)(7)(C) DRIVER GUNNER ADDTL -33c 33<sub>6</sub> (b)(6), (b)(7)(C) TEAM LDR NO DRIVER GUNNER ADDTL TEAM LDR DRIVER GUNNER ADDTL REMARKS:

Law Entonalis

ACLU DDII ROI 33120

FX00b280T 20





## 18<sup>th</sup> MP BDE 503<sup>rd</sup> MP BN (ABN)



### CONVOY INCIDENT REPORT

| LINE 1: DATE/TIME GROU                                   | P 20           | 145CMAR05                              |                                          |                                                                                                |
|----------------------------------------------------------|----------------|----------------------------------------|------------------------------------------|------------------------------------------------------------------------------------------------|
| LINE 2: UNIT                                             | B 1/623        | CALLSIGN                               | STALLION 33                              |