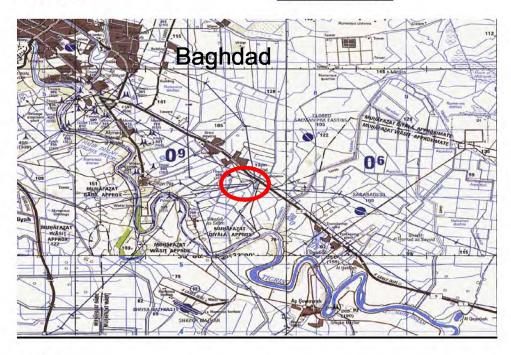

#### DATES/TIMES/LOCATIONS OF OCCURRENCES:

1. 20 MAR 2005, 1140 – 20 MAR 2005, 1240; GRID COORDINATE MB 7358662500, VICINITY OF SALMAN PAK, ALONG ALTERNATE SUPPLY ROUTE (ASR) DETROIT, BAGHDAD, IRAO (IZ).

CIMPL-FC

13 May 2005

MEMORANDUM FOR SEE DISTRIBUTION

SUBJECT: CID REPORT OF INVESTIGATION - FINAL/SSI-0083-05-CID259-36247-5H7/9G2C

DATES/TIMES/LOCATIONS OF OCCURRENCES:

1. 20 MAR 2005, 1140 – 20 MAR 2005, 1240; GRID COORDINATE MB 73586 62500, VICINITY OF SALMAN PAK, ALONG ALTERNATE SUPPLY ROUTE (ASR) DETROIT, BAGHDAD, IRAQ (IZ).