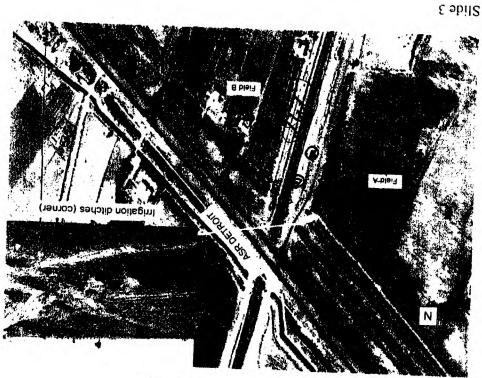

#### DATES/TIMES/LOCATIONS OF OCCURRENCES:

1. 20 MAR 2005, 1140 – 20 MAR 2005, 1240; GRID COORDINATE MB 7358662500, VICINITY OF SALMAN PAK, ALONG ALTERNATE SUPPLY ROUTE (ASR) DETROIT, BAGHDAD, IRAO (IZ).

CIMPL-FC

13 May 2005

MEMORANDUM FOR SEE DISTRIBUTION

SUBJECT: CID REPORT OF INVESTIGATION - FINAL/SSI-0083-05-CID259-36247-5H7/9G2C

DATES/TIMES/LOCATIONS OF OCCURRENCES:

1. 20 MAR 2005, 1140 – 20 MAR 2005, 1240; GRID COORDINATE MB 73586 62500, VICINITY OF SALMAN PAK, ALONG ALTERNATE SUPPLY ROUTE (ASR) DETROIT, BAGHDAD, IRAQ (IZ).