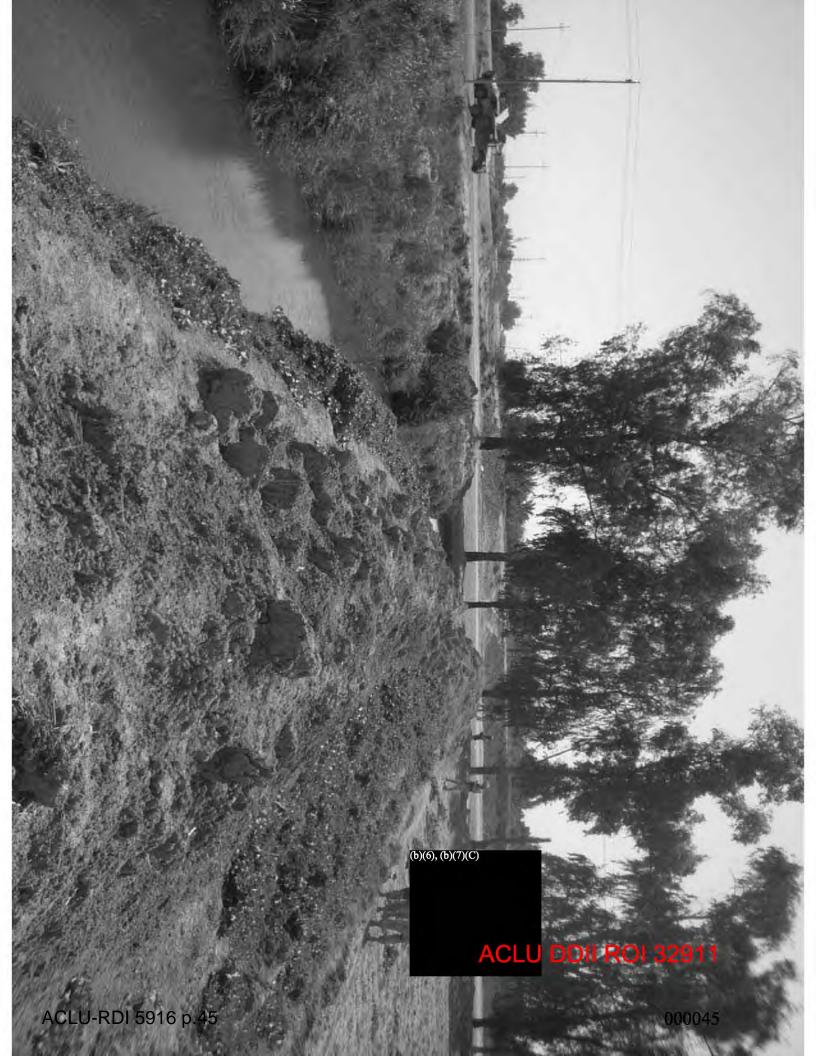

#### DATES/TIMES/LOCATIONS OF OCCURRENCES:

1. 20 MAR 2005, 1140 – 20 MAR 2005, 1240; GRID COORDINATE MB 7358662500, VICINITY OF SALMAN PAK, ALONG ALTERNATE SUPPLY ROUTE (ASR) DETROIT, BAGHDAD, IRAO (IZ).

This investigation was initiated on 1 Apr 05, when COL Commander, 18<sup>th</sup> MP BDE, MNC-I (XVIII Airborne Corp), Camp Victory, IZ reported that while he was conducting an After Action Review (AAR) of an ambush which occurred on 20 Mar 05, in the vicinity of Salman Pak, Baghdad, IZ, he discovered information indicating SGT (C) have unlawfully shot and killed a wounded and unarmed Anti Iraqi Forces (AIF) fighter while searching the objective for wounded enemy.