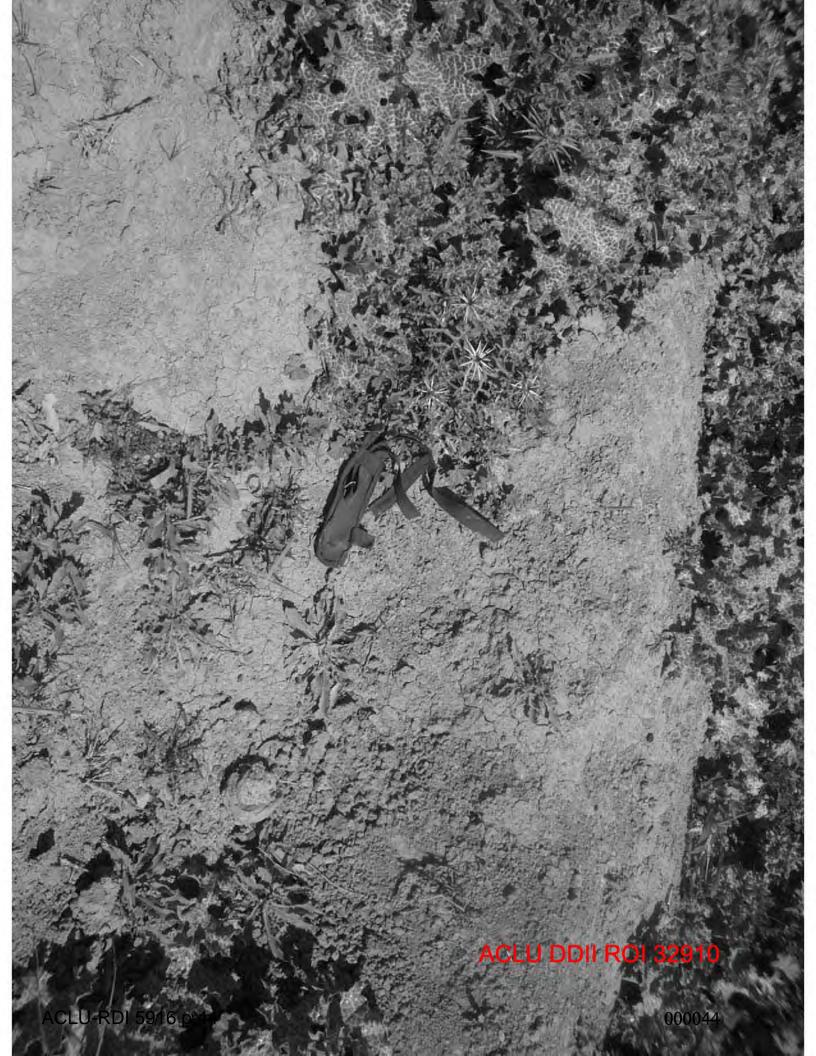

#### DATES/TIMES/LOCATIONS OF OCCURRENCES:

1. 20 MAR 2005, 1140 – 20 MAR 2005, 1240; GRID COORDINATE MB 7358662500, VICINITY OF SALMAN PAK, ALONG ALTERNATE SUPPLY ROUTE (ASR) DETROIT, BAGHDAD, IRAO (IZ).

This investigation was initiated on 1 Apr 05, when COL Commander, 18<sup>th</sup> MP BDE, MNC-I (XVIII Airborne Corp), Camp Victory, IZ reported that while he was conducting an After Action Review (AAR) of an ambush which occurred on 20 Mar 05, in the vicinity of Salman Pak, Baghdad, IZ, he discovered information indicating SGT (C) have unlawfully shot and killed a wounded and unarmed Anti Iraqi Forces (AIF) fighter while searching the objective for wounded enemy.

The investigation established probable cause to believe SGT offense of attempted murder when he shot at Mr (b)(6), (b)(7)(C) then shot Mr. (b)(6), (b)(7)(C) in the head with an M-4 rifle. Dur vith an m-9 pistol and in the head with an M-4 rifle. During the investigation, the o), (b)(7) vas located at the Medical Clinic, Baghdad Central AIF fighter shot by SGT(C) Confinement Facility (BCCF), Abu Ghraib, IZ, and identified as Mr. was suffering from large caliber wounds to the right leg and right arm, sustained in the attack on (b)(6).(b)(7) forces, and from a bullet wound to the head, sustained after the attack when SGT(c) hot him. During the investigation, witnesses reported Mr. (b)(6), (b)(7)(C) who had just participated in an ambush against a coalition forces convoy, was severely wounded, unarmed, and unable to reach for a weapon. Additionally, a witness reported he had searched Mr. (b)(6), (b)(7)(C) shots. Further, another witness reported being present when SGT the unarmed Mr. (b)(6), (b)(7)(C) with the M-4 rifle. After the ambush, as part of the AAR provided a sworn statement to his unit relating the wounded AIF member he shot had rolled and reached for a weapon, with both arms extended. During the investigation, it was established that prior to being shot by SGT was suffering from an apparent .50 caliber gunshot wound, with a compound fracture, to his right forearm, and a second apparent .50 caliber gunshot wound, with a compound fracture, to his right leg During the investigation, SGT (b)(6), (b)(7)(C) provided a sworn statement relating Mr. (b)(6), (b)(7)(C) was moving and S (b)(6), (b)(7)(C) helieved he was going to roll towards a weapon, so he shot him in the he was moving and SGT elieved he was going to roll towards a weapon, so he shot him in the head. naintained he shot Mr. (b)(6), (b)(7)(C) twice with his M-9 pistol, and did not shoot him with a M-4 rifle; however, at the crime scene, a single 5.56 mm casing was recovered which was later discovered to have been fired from the M-4 rifle carried by  $SGT_{(C)}$ on 20 Mar 05.