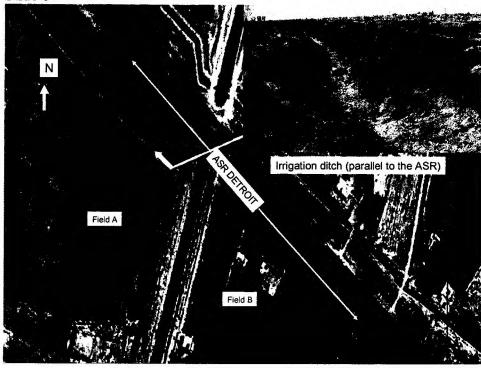

#### DATES/TIMES/LOCATIONS OF OCCURRENCES:

1. 20 MAR 2005, 1140 – 20 MAR 2005, 1240; GRID COORDINATE MB 7358662500, VICINITY OF SALMAN PAK, ALONG ALTERNATE SUPPLY ROUTE (ASR) DETROIT, BAGHDAD, IRAO (IZ).

CIMPL-FC

13 May 2005

MEMORANDUM FOR SEE DISTRIBUTION

SUBJECT: CID REPORT OF INVESTIGATION - FINAL/SSI-0083-05-CID259-36247-5H7/9G2C

DATES/TIMES/LOCATIONS OF OCCURRENCES:

1. 20 MAR 2005, 1140 – 20 MAR 2005, 1240; GRID COORDINATE MB 73586 62500, VICINITY OF SALMAN PAK, ALONG ALTERNATE SUPPLY ROUTE (ASR) DETROIT, BAGHDAD, IRAQ (IZ).