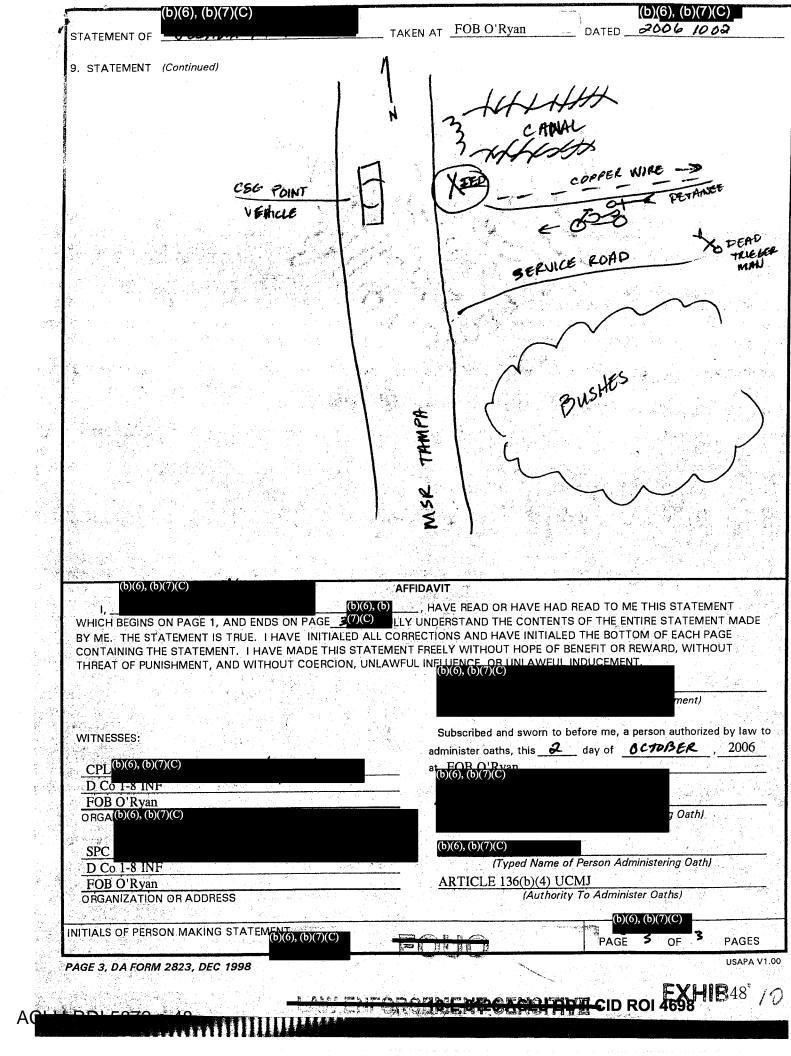

Investigation disclosed on 2 Oct 06, Crescent Security Group (CSG) (NFI), was providing convoy security for AEGIS, Defense Services Limited (Headquarters 39 Victoria Street, London, SW LH 0EU, United Kingdom) when an Improvised Explosive Device (IED) reportedly detonated near the convoy. Approximately 30 minutes after the detonation, CSG personnel observed and detained two unidentified LN males riding a motorcycle which was reported to have Iraqi Police (IP) markings. CSG personnel reported one of the males attempted to escape, and a CSG employee fired warning shots, then shot and killed one LN. CSG personnel reported the deceased LN had approximately 50 meters of balled up copper wire with leaves and twigs intertwined. The second LN was transported to Forward Operating Base O'Ryan (FOB O'Ryan) where he was released to (b)(6), (b)(7)(C) Commander, D Company, 1/8 Infantry (D CO, 1/8 IN)(NFI). (b)(6), (b)(7)(C) assumed custody of the LN after the CSG personnel related they would take the LN "out to the field". (b)(6), (b)(7)(C) related the LN appeared badly beaten and he was looking out for the welfare of the LN. The deceased LN was released to the IP at the scene.

Further investigation disclosed the surviving LN, Mr. (b)(6), (b)(7)(C), was an Iraqi Police Officer who was serving subpoenas. The passenger was his brother, Mr. A. NEJIM-OBAID, who he said he was carrying a grape basket when they were fired upon by men in trucks. Mr. (b)(6), (b)(7)(C) reported he heard his brother plead for his life. Mr. (b)(6), (b)(7)(C) heard gunshots, afterwards he did not hear his brother say anything. Mr. (b)(6), (b)(7)(C) stated he was informed by the responding Iraqi Police his brother was dead.

through the kill zone and returned to look for the "triggerman." They admitted to have engaged the NEJIM-OBAID brothers; and after Mr. A. NEJIM-OBAID attempted to escape, he was shot and killed. Mr<sup>(b)(6), (b)(7)(C)</sup> was not interviewed.

Investigation disclosed on 2 Oct 06, Crescent Security Group (CSG) (NFI), was providing convoy security for AEGIS, Defense Services Limited (Headquarters 39 Victoria Street, London, SW LH 0EU, United Kingdom) when an Improvised Explosive Device (IED) reportedly detonated near the convoy. Approximately 30 minutes after the detonation, CSG personnel observed and detained two unidentified LN males riding a motorcycle which was reported to have Iraqi Police (IP) markings. CSG personnel reported one of the males attempted to escape, and a CSG employee fired warning shots, then shot and killed one LN. CSG personnel reported the deceased LN had approximately 50 meters of balled up copper wire with leaves and twigs intertwined. The second LN was transported to Forward Operating Base O'Ryan (FOB O'Ryan) where he was released to (b)(6), (b)(7)(C) Commander, D Company, 1/8 Infantry (D CO, 1/8 IN)(NFI) (b)(6), (b)(7)(C) Commander, D Company, 1/8 Infantry (D CO, 1/8 IN)(NFI) (b)(6), (b)(7)(C) Commander the CSG personnel related they would take the LN "out to the field". (b)(6), (b)(7)(C) related the LN after the CSG personnel related they and he was looking out for the welfare of the LN. The deceased LN was released to the IP at the scene.

Further investigation disclosed the surviving LN, (b)(6), (b)(7)(C), was an Iraqi Police Officer who was serving subpoenas. The passenger was his brother, Mr. A. NEJIM-OBAID, who he said he was carrying a grape basket when they were fired upon by men in trucks. Mr. M. (b)(6), (b)(7)(C) reported he heard his brother plead for his life. Mr. (b)(6), (b)(7)(C)heard gunshots, afterwards he did not hear his brother say anything. Mr. (b)(6), (b)(7)(C)stated he was informed by the responding Iraqi Police his brother was dead.

| CSG personnel on the scene responsible for escor         | rting Mr. <sup>(b)(6), (b)(7)(C)</sup> to FOB O'Ryan, |
|----------------------------------------------------------|-------------------------------------------------------|
| Iraq, were $Mr^{(0,0)}$ , $(0,7)$                        | Defense Agency, Department of                         |
| $(\mathbf{p})(\mathbf{q})$                               | $Mr_{\rm b}(6), (b)(7)(C)$                            |
| (b)(6), (b)(7)(C) Air Force, DOD C                       | (b)(6), (b)(7)(C)<br>Contractor,                      |
|                                                          | Marine Corps Individual Ready Reserve                 |
| not on active duty                                       | (b)(6), (b)(7)(C) and Mr.                             |
| (b)(6), (b)(7)(C) were interviewed and related the convo | by had been struck by an IED. They pushed             |
| through the kill zone and returned to look for the       | "triggerman." They admitted to have engaged           |
| the NEJIM-OBAID brothers; and after Mr. A. NE            | EJIM-OBAID attempted to escape, he was shot           |