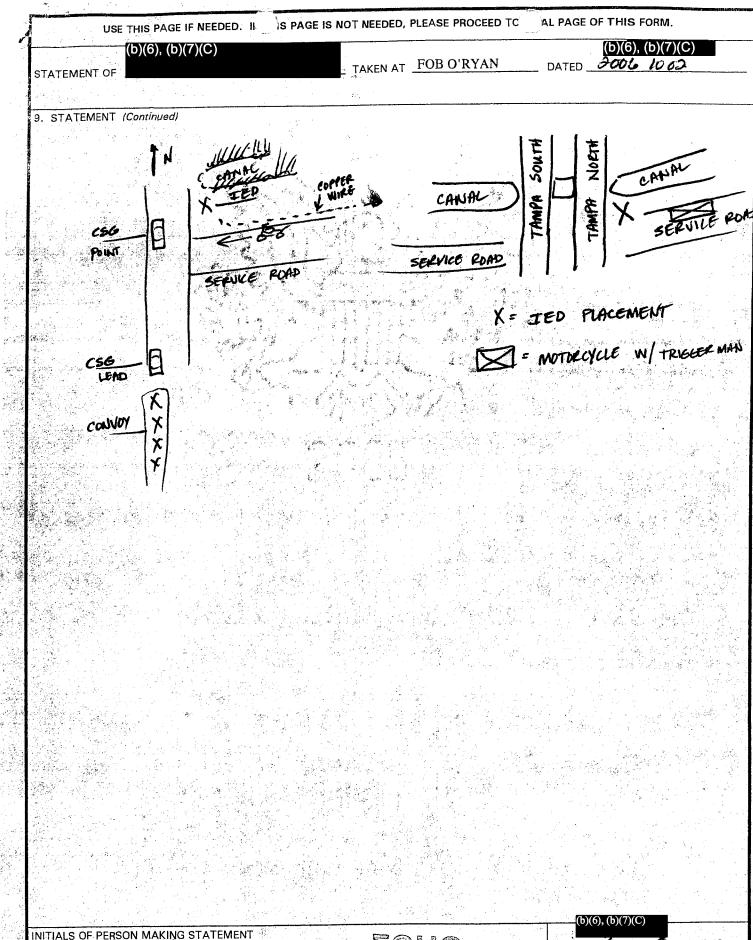

Investigation disclosed on 2 Oct 06, Crescent Security Group (CSG) (NFI), was providing convoy security for AEGIS, Defense Services Limited (Headquarters 39 Victoria Street, London, SW LH 0EU, United Kingdom) when an Improvised Explosive Device (IED) reportedly detonated near the convoy. Approximately 30 minutes after the detonation, CSG personnel observed and detained two unidentified LN males riding a motorcycle which was reported to have Iraqi Police (IP) markings. CSG personnel reported one of the males attempted to escape, and a CSG employee fired warning shots, then shot and killed one LN. CSG personnel reported the deceased LN had approximately 50 meters of balled up copper wire with leaves and twigs intertwined. The second LN was transported to Forward Operating Base O'Ryan (FOB O'Ryan) where he was released to (b)(6), (b)(7)(C) Commander, D Company, 1/8 Infantry (D CO, 1/8 IN)(NFI). (b)(6), (b)(7)(C) assumed custody of the LN after the CSG personnel related they would take the LN "out to the field". (b)(6), (b)(7)(C) related the LN appeared badly beaten and he was looking out for the welfare of the LN. The deceased LN was released to the IP at the scene.

Further investigation disclosed the surviving LN, Mr. (b)(6), (b)(7)(C), was an Iraqi Police Officer who was serving subpoenas. The passenger was his brother, Mr. A. NEJIM-OBAID, who he said he was carrying a grape basket when they were fired upon by men in trucks. Mr. (b)(6), (b)(7)(C) reported he heard his brother plead for his life. Mr. (b)(6), (b)(7)(C) heard gunshots, afterwards he did not hear his brother say anything. Mr. (b)(6), (b)(7)(C) stated he was informed by the responding Iraqi Police his brother was dead.

through the kill zone and returned to look for the "triggerman." They admitted to have engaged the NEJIM-OBAID brothers; and after Mr. A. NEJIM-OBAID attempted to escape, he was shot and killed. Mr<sup>(b)(6), (b)(7)(C)</sup> was not interviewed.

Investigation disclosed on 2 Oct 06, Crescent Security Group (CSG) (NFI), was providing convoy security for AEGIS, Defense Services Limited (Headquarters 39 Victoria Street, London, SW LH 0EU, United Kingdom) when an Improvised Explosive Device (IED) reportedly detonated near the convoy. Approximately 30 minutes after the detonation, CSG personnel observed and detained two unidentified LN males riding a motorcycle which was reported to have Iraqi Police (IP) markings. CSG personnel reported one of the males attempted to escape, and a CSG employee fired warning shots, then shot and killed one LN. CSG personnel reported the deceased LN had approximately 50 meters of balled up copper wire with leaves and twigs intertwined. The second LN was transported to Forward Operating Base O'Ryan (FOB O'Ryan) where he was released to (b)(6), (b)(7)(C) Commander, D Company, 1/8 Infantry (D CO, 1/8 IN)(NFI) (b)(6), (b)(7)(C) Commander, D Company, 1/8 Infantry (D CO, 1/8 IN)(NFI) (b)(6), (b)(7)(C) Commander the CSG personnel related they would take the LN "out to the field". (b)(6), (b)(7)(C) related the LN after the CSG personnel related they and he was looking out for the welfare of the LN. The deceased LN was released to the IP at the scene.

Further investigation disclosed the surviving LN, (b)(6), (b)(7)(C), was an Iraqi Police Officer who was serving subpoenas. The passenger was his brother, Mr. A. NEJIM-OBAID, who he said he was carrying a grape basket when they were fired upon by men in trucks. Mr. M. (b)(6), (b)(7)(C) reported he heard his brother plead for his life. Mr. (b)(6), (b)(7)(C)heard gunshots, afterwards he did not hear his brother say anything. Mr. (b)(6), (b)(7)(C)stated he was informed by the responding Iraqi Police his brother was dead.

| CSG personnel on the scene responsible for escor         | rting Mr. <sup>(b)(6), (b)(7)(C)</sup> to FOB O'Ryan, |
|----------------------------------------------------------|-------------------------------------------------------|
| Iraq, were $Mr^{(0,0)}$ , $(0,7)$                        | Defense Agency, Department of                         |
| $(\mathbf{p})(\mathbf{q})$                               | $Mr_{\rm b}(6), (b)(7)(C)$                            |
| (b)(6), (b)(7)(C) Air Force, DOD C                       | (b)(6), (b)(7)(C)<br>Contractor,                      |
|                                                          | Marine Corps Individual Ready Reserve                 |
| not on active duty                                       | (b)(6), (b)(7)(C) and Mr.                             |
| (b)(6), (b)(7)(C) were interviewed and related the convo | by had been struck by an IED. They pushed             |
| through the kill zone and returned to look for the       | "triggerman." They admitted to have engaged           |
| the NEJIM-OBAID brothers; and after Mr. A. NE            | EJIM-OBAID attempted to escape, he was shot           |