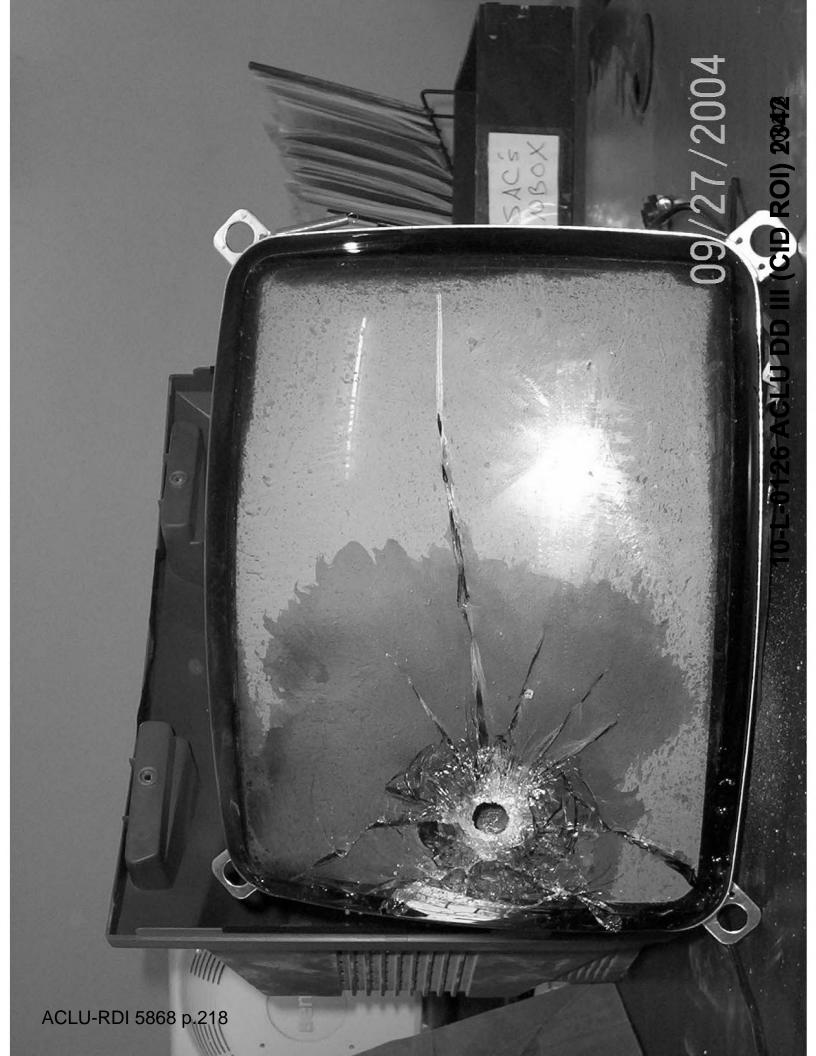

en suitable standards for comparison are submitted to this laboratory for future analysis.
- 6. The above listed exhibits are being returned to the submitting agency upon the completion of laboratory testing.
- 7. Two original reports have been produced. These reports were completed at or near the time of the forensic examination(s) and prepared in the ordinary course of business by the undersigned. These reports were made by the regularly conducted activity as a regular practice of the United States Army Criminal Investigation Laboratory. Point of contact is the Evidence Processing Division, DSN 797-7082/7109/7110, Commercial (404) 469-7082/7109/7110, Fax DSN 797-7112, or Email: usacil@usacil.army.mil.

(b)(6), (b)(7)(C)

Forensic DNA Examiner

(b)(6), (b)(7)(C)

Forensic DNA Examiner











ACLU-RDI 5868







09/27/2004

10-L-0126 ACLU DD III (CID ROI) 2848



09/27/2004

ACA CHI









































































| CRIME LAB EX          |                                                                                      | 1 1 1 1 1 1 1 1 1 1 1 1 1 1 1 1 1 1 1                                               |