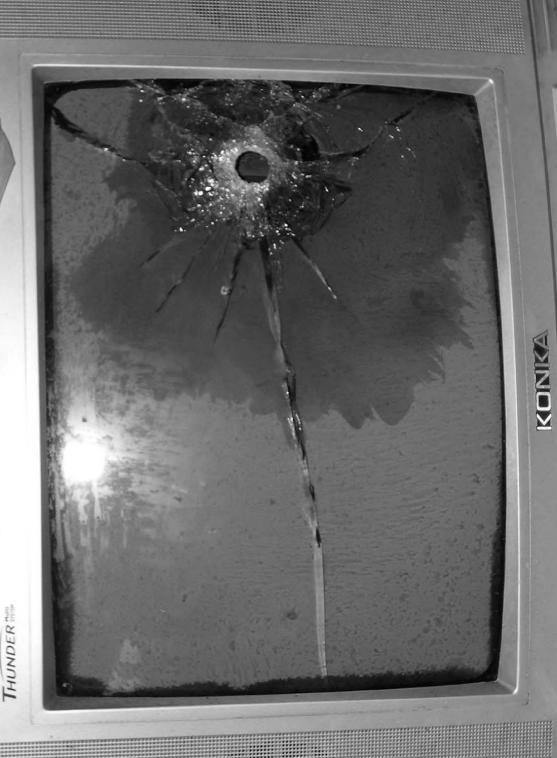

xhibits are being returned to the submitting agency upon the completion of laboratory testing.
- 7. Two original reports have been produced. These reports were completed at or near the time of the forensic examination(s) and prepared in the ordinary course of business by the undersigned. These reports were made by the regularly conducted activity as a regular practice of the United States Army Criminal Investigation Laboratory. Point of contact is the Evidence Processing Division, DSN 797-7082/7109/7110, Commercial (404) 469-7082/7109/7110, Fax DSN 797-7112, or Email: usacil@usacil.army.mil.

(b)(6), (b)(7)(C)

Forensic DNA Examiner

(b)(6), (b)(7)(C)

Forensic DNA Examiner











ACLU-RDI 5868







09/27/2004

10-L-0126 ACLU DD III (CID ROI) 2848



09/27/2004

ACA CHI









































































| CRIME LAB EX          |                                                                                      | 1 1 1 1 1 1 1 1 1 1 1 1 1 1 1 1 1 1 1                                               |