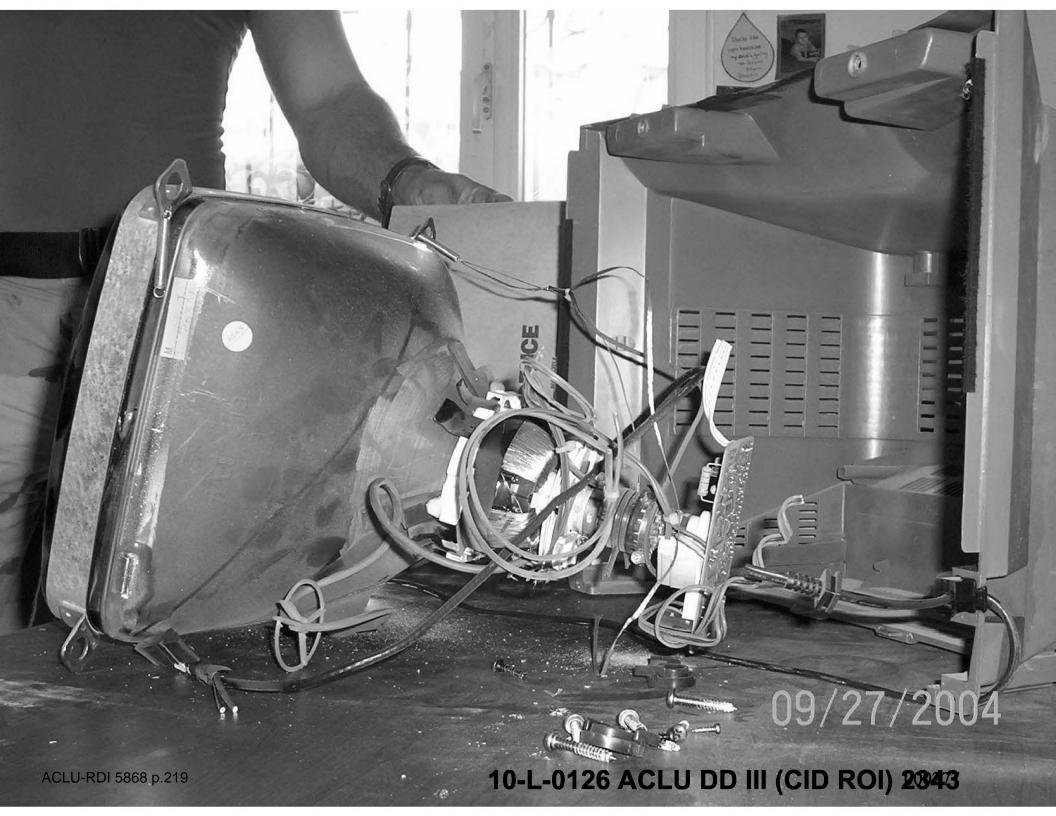

suitable standards for comparison are submitted to this laboratory for future analysis.
- 6. The above listed exhibits are being returned to the submitting agency upon the completion of laboratory testing.
- 7. Two original reports have been produced. These reports were completed at or near the time of the forensic examination(s) and prepared in the ordinary course of business by the undersigned. These reports were made by the regularly conducted activity as a regular practice of the United States Army Criminal Investigation Laboratory. Point of contact is the Evidence Processing Division, DSN 797-7082/7109/7110, Commercial (404) 469-7082/7109/7110, Fax DSN 797-7112, or Email: usacil@usacil.army.mil.

(b)(6), (b)(7)(C)

Forensic DNA Examiner

(b)(6), (b)(7)(C)

Forensic DNA Examiner











ACLU-RDI 5868







09/27/2004

10-L-0126 ACLU DD III (CID ROI) 2848



09/27/2004

ACA CHI









































































| CRIME LAB EX          |                                                                                      | 1 1 1 1 1 1 1 1 1 1 1 1 1 1 1 1 1 1 1                                               |