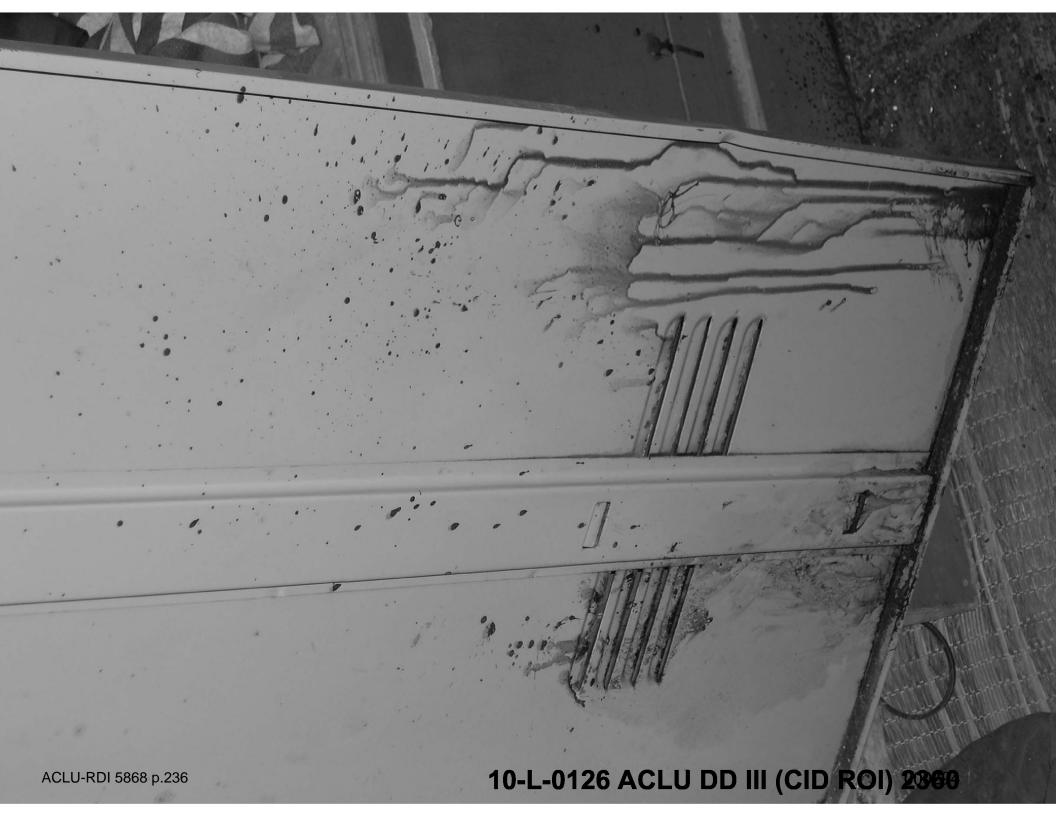

s are being returned to the submitting agency upon the completion of laboratory testing.
- 7. Two original reports have been produced. These reports were completed at or near the time of the forensic examination(s) and prepared in the ordinary course of business by the undersigned. These reports were made by the regularly conducted activity as a regular practice of the United States Army Criminal Investigation Laboratory. Point of contact is the Evidence Processing Division, DSN 797-7082/7109/7110, Commercial (404) 469-7082/7109/7110, Fax DSN 797-7112, or Email: usacil@usacil.army.mil.

(b)(6), (b)(7)(C)

Forensic DNA Examiner

(b)(6), (b)(7)(C)

Forensic DNA Examiner











ACLU-RDI 5868







09/27/2004

10-L-0126 ACLU DD III (CID ROI) 2848



09/27/2004

ACA CHI









































































| CRIME LAB EX          |                                                                                      | 1 1 1 1 1 1 1 1 1 1 1 1 1 1 1 1 1 1 1                                               |