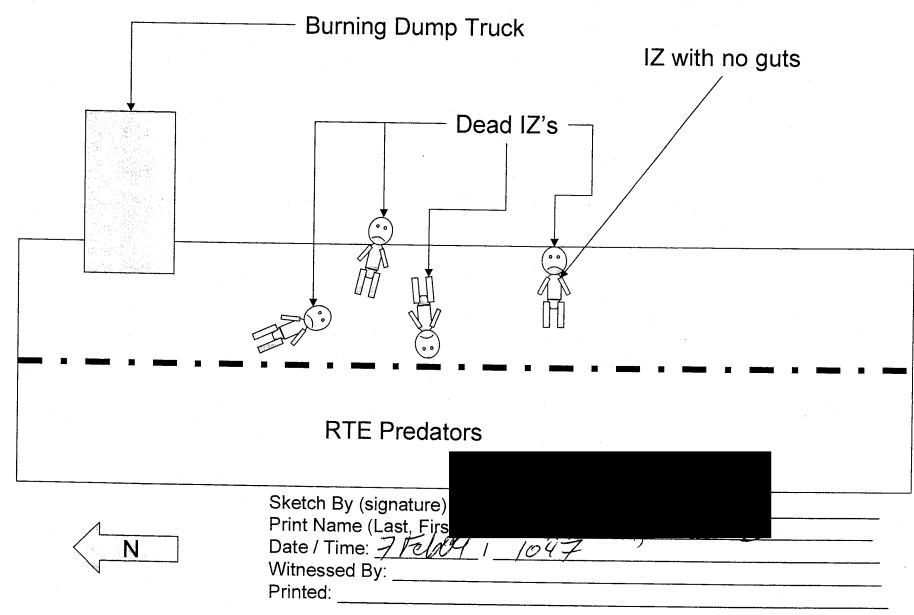

|
| "Statement of            | , taken on, at, Continu                        | ued:" |
|                          | to administer oaths, this day of November 2004 |       |
|                          | at, Baghdad, Iraq.                             |       |
|                          |                                                |       |
| ORGANIZATION AND ADDRESS | (Signature of Person Administering Oath)       |       |
|                          | SA                                             |       |
|                          | (Typed Name of Person Administering Oath)      |       |
|                          | Article 136 UCMJ                               |       |
|                          | (Authority to Administer Oath)                 |       |

Page \_\_ of \_ Pages



10-L-0126 ACLU

# Memorial service to commemorate four fallen in Iraq

## Command sergeant major, three soldiers to be honored in service

Stars and Stripes

VILSECK, Germany - The memorial service Wednesday in Vilseck for the command sergeant major of the 2nd Battalion, 2nd Infantry Regiment, will include three more of the battalion's soldiers who were killed in Fallujah last week.

The service originally was planned for Command Sgt. Maj. Steven Faulkenburg, 45, of Huntingburg, And. Faulkenburg was a killed Nov. 9 during fighting in Fallujah.

The unit had sent a team of grief counselors last week to help soldiers and families deal with the loss of Faulkenburg, who was active in the Vilseck community, according to Maj. Brian Maddox, executive officer for the 3rd Brian Maddox, executive