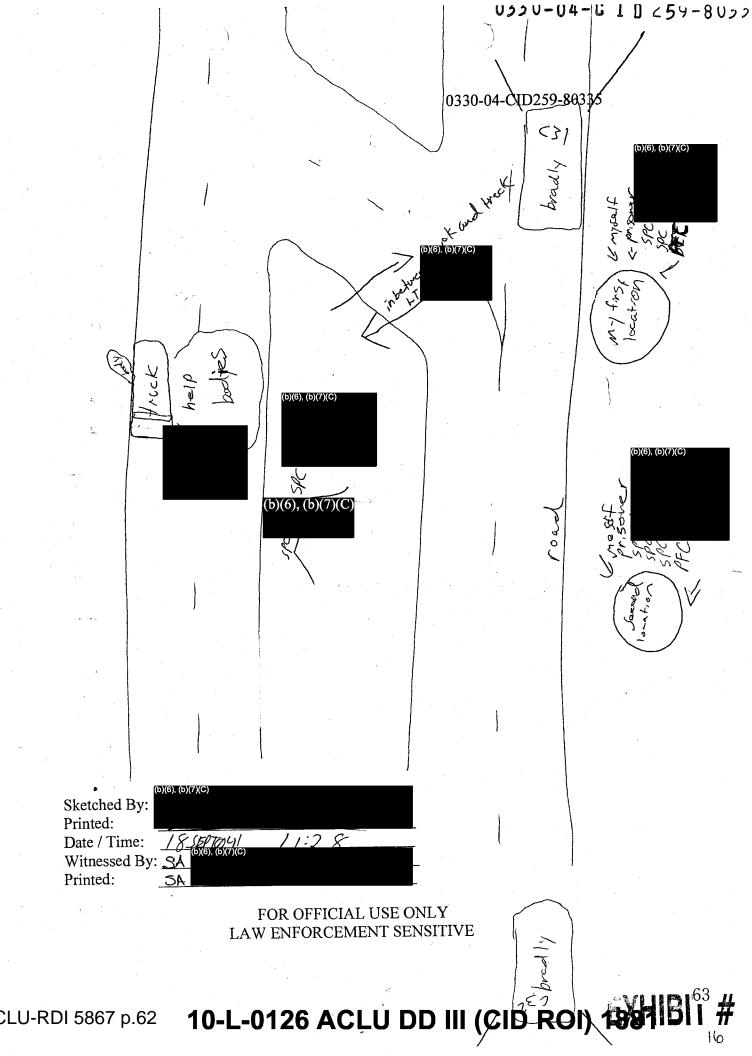

spect/accused was advised accordingly should be noted in the comment section on the waiver certificate and initialed by the suspect/accused.

WHEN SUSPECT/ACCUSED DISPLAYS INDECISION ON EXERCISING HIS OR HER RIGHTS DURING THE INTERROGATION PROCESS: If during the interrogation, the suspect displays indecision about requesting counsel (for example, "Maybe I should get a lawyer."), further questioning must cease immediately. At that point, you may question the suspect/accused only concerning whether he or she desires to waive counsel. The questioning may not be utilized to discourage a suspect/accused from exercising his/her rights. (For example, do not make such comments as "If you didn't do anything wrong, you shouldn't need an attorney.")

OMMENTS (Continued)

**EVERSE OF DA FORM 3881** 



ACLU-RDI 5867 p.62

| For use of this form, see AR 190-45;   | SWORN STATEMENT the proponent agency is Office of The Deputy Chief of Staff for Personnel.