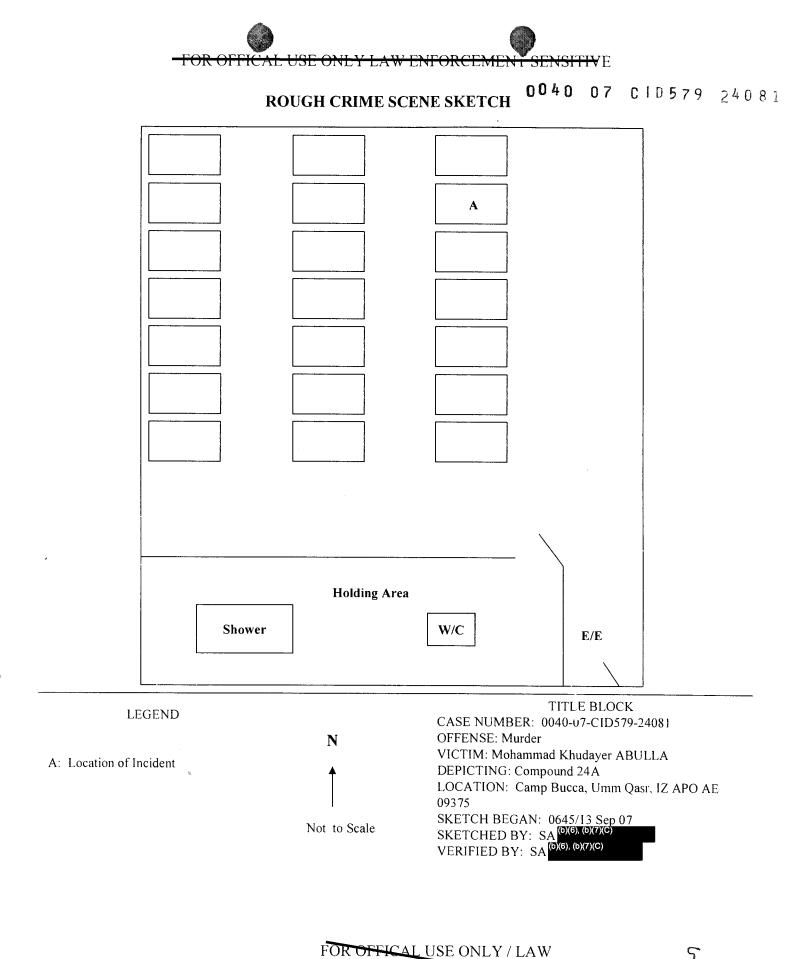

#### FOR OFFICIAL USE ONLY Law Enforcement Sensitive

4. Compact Disc containing all original images associated with Exhibits 2 and 3. (USACRC, USACIDC and file copies only)

5. Crime Scene Sketch, prepared by SA<sup>(0)(6), (0)(7)(C)</sup> 13 Sep 07.

#### NUMBER DESCRIPTION OF PHOTOGRAPH

- 1 <u>DSCN0598</u>: Photograph depicting Northeast corner of Compound 24A.
- 2 <u>DSCN0591</u>: Photograph depicting living area and North wall of Compound 24A.
- 3 <u>DSCN0592</u>: Photograph depicting living area, a portion of the detainee holding area and the Northwest corner of Compound 24A.
- 4 <u>DSCN0593</u>: Photograph depicting detainee holding area and West wall of Compound 24A.
- 5 <u>DSCN0594</u>: Photograph depicting detainee holding area and the Southwest corner of Compound 24A.
- 6 <u>DSCN0595</u>: Photograph depicting the holding area of Compound 24A.
- 7 <u>DSCN0596</u>: Photograph depicting W/C area of Compound 24A.
- 8 <u>DSCN0597</u>: Photograph depicting W/C area of Compound 24A.