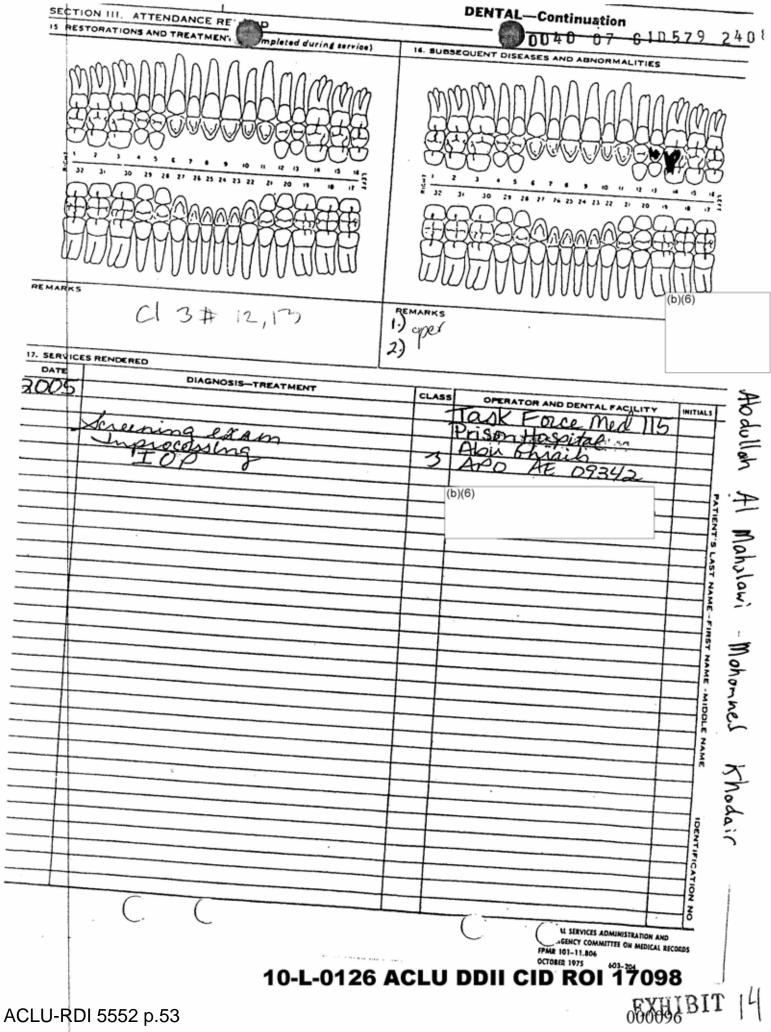

| HIBI'    |



|                                                               | <u>A</u>                                                                                                                  | FK              |                            | <u> </u>                     | 0040-01-05519-24                                                   |
|---------------------------------------------------------------|---------------------------------------------------------------------------------------------------------------------------|-----------------|----------------------------|------------------------------|--------------------------------------------------------------------|
|                                                               |