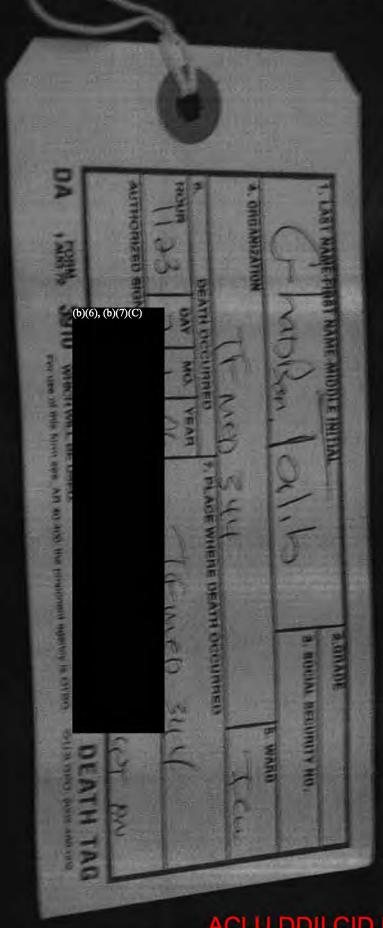

DATE/TIME REPORTED: 7 JAN 2006, 1215

INVESTIGATED BY: SA (b)(6), (b)(7)(C), (b)(7)(F)

SUBJECT: 1. NONE; [DEATH BY NATURAL CAUSES]

VICTIM: 1. GHADBAN, TALIB ENEZY; INTERNMENT SERIAL NUMBER (ISN) (b)(6), (b)(7)(c) (DECEASED); 1 JAN 1950; IRAQ; MALE; WHITE; XZ; DATE OF CAPTURE BY U.S. FORCES, 15 SEP 2005; [DEATH BY NATURAL CAUSES] (NFI)

## FOR OFFICIAL USE ONLY Law Enforcement Sensitive ROI NUMBER 0007-06-CID789-78451 AGENT'S INVESTIGATIVE REPORT CID Regulation 195-1 Page 1 of 1 pages About 1215, 07 Jan 06, this office was notified by 1LT Patient Administration Division (PAD), 344<sup>TH</sup> Medical Field Hospital, Baghdad Central Confinement Facility (BCCF), Abu Ghraib, Iraq (AGI), that a detainee had died at the hospital. About 1235, 07 Jan 06, SA (b)(6), (b)(7)(C) erified and photographed the body of Detainee Talib Enezy (b)(6), (b)(7)(C)See Photographic CD for details) GHADBAN, Internment Serial Number (ISN) About 1255, 07 Jan 06, SA (b)(6), (b)(7)(C) interviewed MAJ (b)(6), (b)(7)(C) Medical Doctor, Intensive Care Unit (ICU), 344th Field Hospital, BCCF, AGI. MA. elated the detainee had been admitted on 31 Dec 05 for feeling light headed and feeling off. Dr. (b)(6), (b)(7)(C) stated the detainee had a stroke approximately five days prior to his death. Dr. detainee had been placed on life support consisting of a ventilator, feeding tube and Intravenous (IV) stated that a Computerized Axial Tomography (CAT) scan fluids containing antibiotics. Dr. was conducted on the detainee and showed the right side of the brain had swelled and was pushing the left side of the brain into the skull causing damage to the brain. Dr. (b)(6), (b)(7)(C) stated the 344<sup>TH</sup> Medical Field Hospital and 30<sup>TH</sup> Medical Brigade, Camp Victory, Iraq, made a decision to remove the detainee from life support and only leave the feeding tube, due to a cultural issue, at approximately 0800, 07 Jan pronounced the detainee dead at 1123, 07 Jan 06 and related the preliminary cause of 06. Dr. death was a stroke. About 1330, 7 Jan 06, SA (b)(6), (b)(7)(C), (b)(7)(F) this office, obtained the Detention Report (DR) and Personal Data Report (PDR) pertaining to GHADBAN from the Biometrics Automated Toolset System (BATS), BCCF, AGI. (See DR and PDR pertaining to GHADBAN for details)/// LAST ITEM///