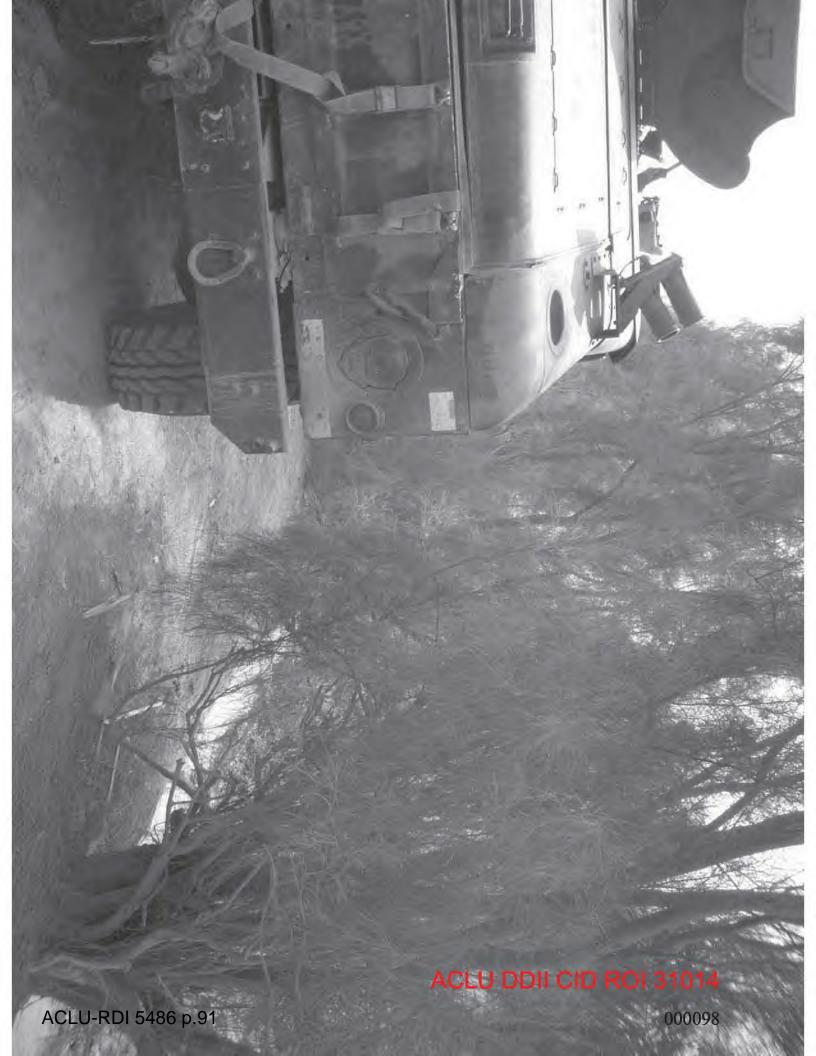

Exhibit:

ACLU DDII CID ROI 30996

|     |          |     |         | _            | - c - c - c - c - c - c - c - c - c - c |  |
|-----|----------|-----|---------|--------------|-----------------------------------------|--|
| FUL | ULLICION | 000 | Gaaun 1 | and the same | - Landar - Control                      |  |

AGENT'S INVESTIGATIVE REPORT

0088-05-CID259-36251

CID Regulation 195-1

Page 3 of 3

Opel parked where it had been there was too much vegetation due to tree branches and bushes for them to have seen the shooting clearly. ///LAST ENTRY///

SA

48<sup>th</sup> MP Det (CID), 11<sup>th</sup> MP Bn (CID)

Special Agent, (b) (7)(F)

Camp Victory, Baghdad, Iraq APO AE 09342

Exhibit:

CID Form 94

CID Form 94

CID Form 94

FOR CONTRACT TO SESSIVE

























































## ROUGH SKETCH DEPICTING 0088 05 C18259 36251 CRIME SCENE





#### TITLE BLOCK

0088-05-CID259-36251

OFFENSE: Murder

DEPICTING: Location of Murder scene

LOCATION: Grid Coordinates 38S MB 26302 27623,

Jurf As Sakhr, Iraq

VICTIM: Sadunn Hamza FEIHAN

SUBJECT: SPC (b)(6), (b)(7)(C)

SKETCH BEGAN: 1400 / 09 Apr 05

VERIFIED BY: SA (b)(6), (b)(7)(C) ROL 31034

# ROUGH SKETCH DEPICTING 0088 05 CID 259 36251



## ROUGH SKETCH DEPICTING 2083 25 212259 36252 CRIME SCENE





#### TITLE BLOCK

0088-05-CID259-36251

OFFENSE: Murder

DEPICTING: Location of Murder scene

LOCATION: Grid Coordinates 38S MB 26302 27623,

Jurf As Sakhr, Iraq

VICTIM: Sadunn Hamza FEIHAN

SUBJECT: SPC (b)(6), (b)(7)(C)

SKETCH BEGAN: 1400 / 09 Apr 05

VERIFIED BY: SA (b)(6), (b)(7)(C) ROL3103