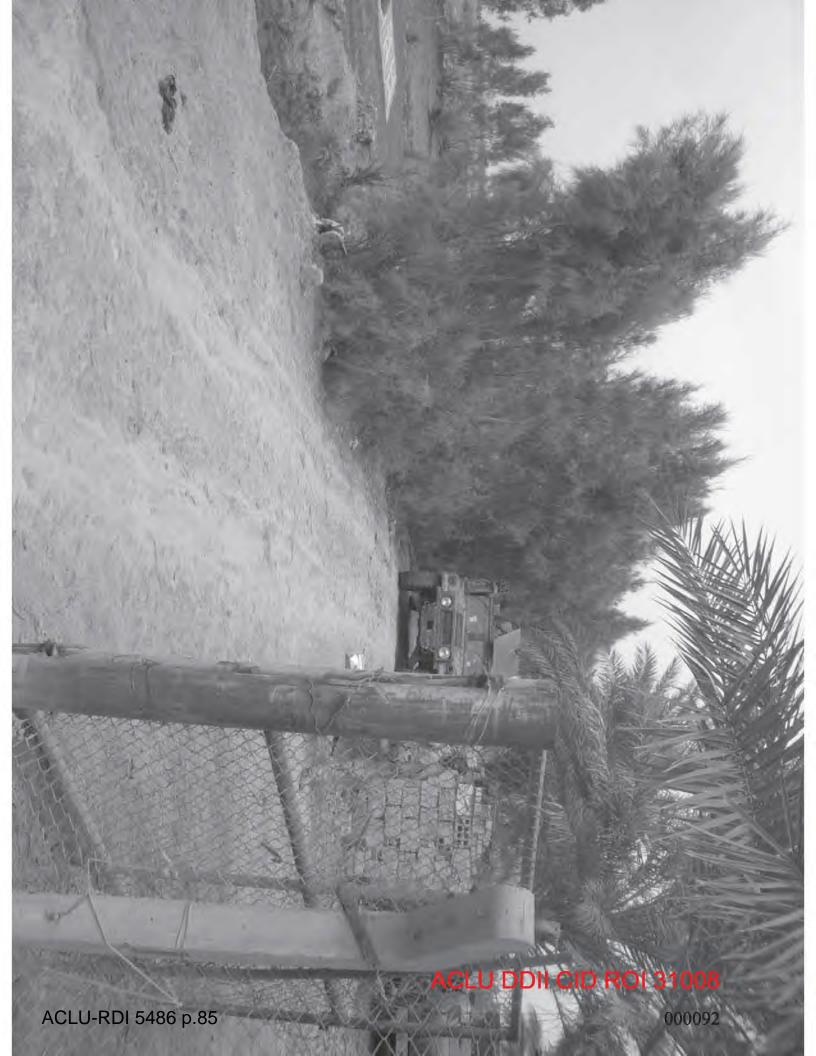

# DATES/TIMES/LOCATIONS OF OCCURENCES:

- 1. 28 MAR 2005/1400 28 MAR 2005/1415, GRID COORDINATE 38S MB 2630227623, 300 METERS SOUTH OF NO NAME ROAD, DISTRICT OF AL JURF SUKAIR, IRAQ (IZ)
- 2. 1 JAN 2005/0001 26 MAR 2005/2359, UNKNOWN LOCATION, FORWARD OPERATING BASE (FOB) ISKANDARIYAH, IZ, APO AE 09325

VICTIM:

ren erricht us ASLU DDII CID ROI 30915

wit.

- 1. FEIHAN, SADUNN HAMZA (DECEASED); CIV; IRAQ, AL-JANABEE TRIBE; 45-48 YOA; MALE; WHITE; GRID COORDINATE 38S MB 2628927573, AL-JURF SUKAIR, IZ; XZ; [MURDER] (NFI)
- 2. [ADDED] U.S GOVERNMENT; [(WRONGFUL POSSESSION OF A CONTROLLED SUBSTANCE); (WRONGFUL USE OF A CONTROLLED SUBSTANCE); (WRONGFUL DISTRIBUTION OF A CONTROLLED SUBSTANCE) (INSUFFICIENT EVIDENCE)]