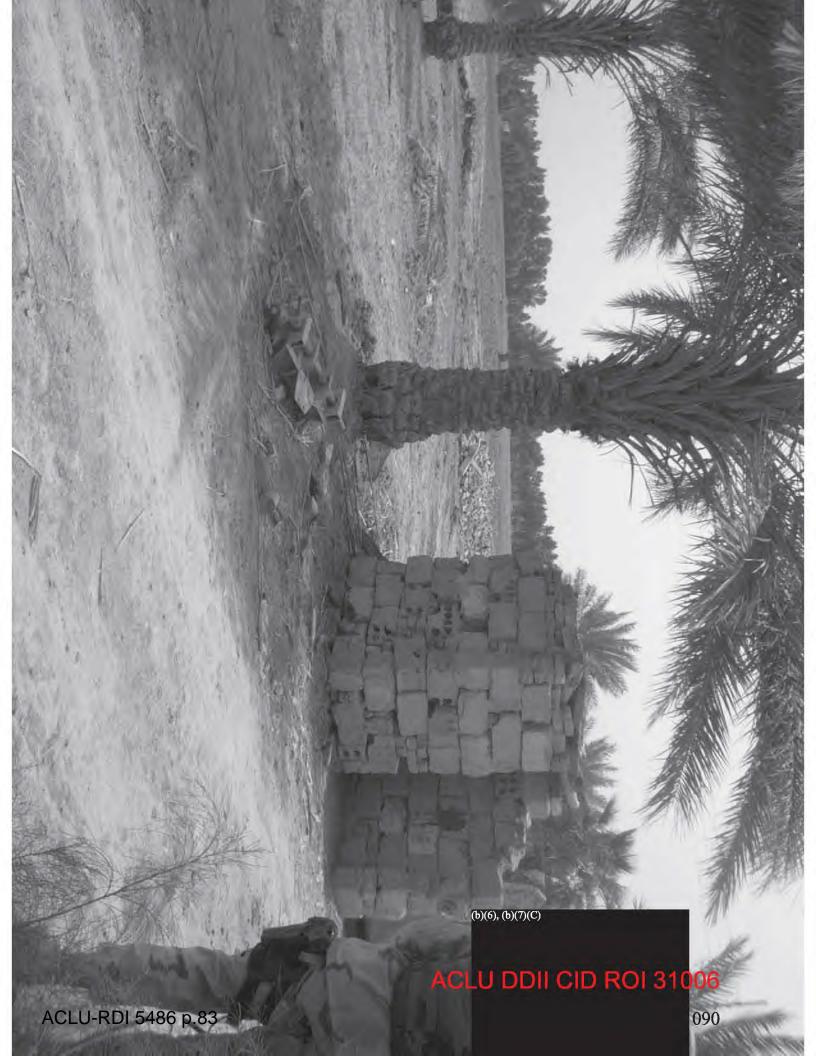

# DATES/TIMES/LOCATIONS OF OCCURENCES:

- 1. 28 MAR 2005/1400 28 MAR 2005/1415, GRID COORDINATE 38S MB 2630227623, 300 METERS SOUTH OF NO NAME ROAD, DISTRICT OF AL JURF SUKAIR, IRAQ (IZ)
- 2. 1 JAN 2005/0001 26 MAR 2005/2359, UNKNOWN LOCATION, FORWARD OPERATING BASE (FOB) ISKANDARIYAH, IZ, APO AE 09325

VICTIM:

ren erricht us ASLU DDII CID ROI 30915

wit.

- 1. FEIHAN, SADUNN HAMZA (DECEASED); CIV; IRAQ, AL-JANABEE TRIBE; 45-48 YOA; MALE; WHITE; GRID COORDINATE 38S MB 2628927573, AL-JURF SUKAIR, IZ; XZ; [MURDER] (NFI)
- 2. [ADDED] U.S GOVERNMENT; [(WRONGFUL POSSESSION OF A CONTROLLED SUBSTANCE); (WRONGFUL USE OF A CONTROLLED SUBSTANCE); (WRONGFUL DISTRIBUTION OF A CONTROLLED SUBSTANCE) (INSUFFICIENT EVIDENCE)]