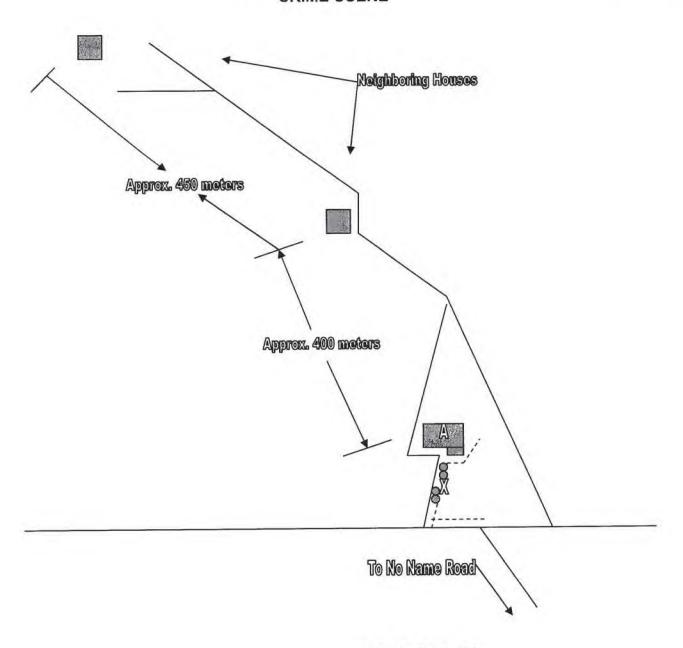

# DATES/TIMES/LOCATIONS OF OCCURENCES:

- 1. 28 MAR 2005/1400 28 MAR 2005/1415, GRID COORDINATE 38S MB 2630227623, 300 METERS SOUTH OF NO NAME ROAD, DISTRICT OF AL JURF SUKAIR, IRAQ (IZ)
- 2. 1 JAN 2005/0001 26 MAR 2005/2359, UNKNOWN LOCATION, FORWARD OPERATING BASE (FOB) ISKANDARIYAH, IZ, APO AE 09325

VICTIM:

ren erricht us ASLU DDII CID ROI 30915

wit.

- 1. FEIHAN, SADUNN HAMZA (DECEASED); CIV; IRAQ, AL-JANABEE TRIBE; 45-48 YOA; MALE; WHITE; GRID COORDINATE 38S MB 2628927573, AL-JURF SUKAIR, IZ; XZ; [MURDER] (NFI)
- 2. [ADDED] U.S GOVERNMENT; [(WRONGFUL POSSESSION OF A CONTROLLED SUBSTANCE); (WRONGFUL USE OF A CONTROLLED SUBSTANCE); (WRONGFUL DISTRIBUTION OF A CONTROLLED SUBSTANCE) (INSUFFICIENT EVIDENCE)]