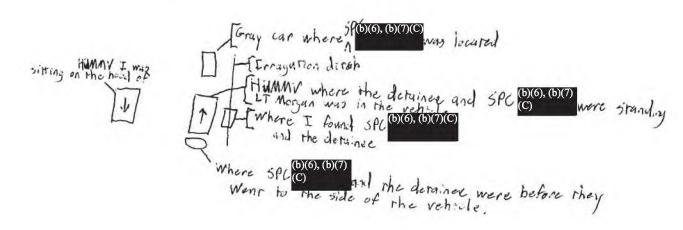

VICTIM:

ren erricht us ASLU DDII CID ROI 30915

wit.

- 1. FEIHAN, SADUNN HAMZA (DECEASED); CIV; IRAQ, AL-JANABEE TRIBE; 45-48 YOA; MALE; WHITE; GRID COORDINATE 38S MB 2628927573, AL-JURF SUKAIR, IZ; XZ; [MURDER] (NFI)
- 2. [ADDED] U.S GOVERNMENT; [(WRONGFUL POSSESSION OF A CONTROLLED SUBSTANCE); (WRONGFUL USE OF A CONTROLLED SUBSTANCE); (WRONGFUL DISTRIBUTION OF A CONTROLLED SUBSTANCE) (INSUFFICIENT EVIDENCE)]

# INVESTIGATIVE SUMMARY:

This investigation was initiated based on information received from LTC Office of the Staff Judge Advocate (OSJA), 155<sup>th</sup> Inf, FOB Kalsu, APO AE 09325, on a commander's inquiry into the death of an Iraqi civilian by an American Soldier.