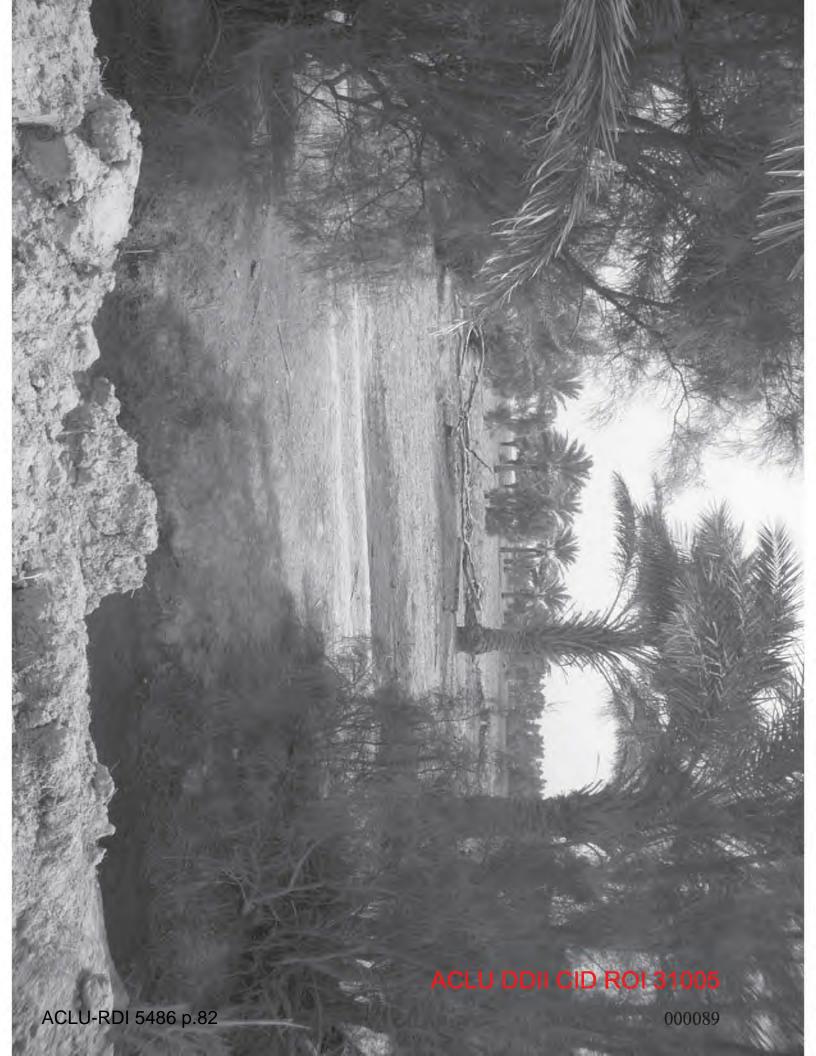

# DATES/TIMES/LOCATIONS OF OCCURENCES:

- 1. 28 MAR 2005/1400 28 MAR 2005/1415, GRID COORDINATE 38S MB 2630227623, 300 METERS SOUTH OF NO NAME ROAD, DISTRICT OF AL JURF SUKAIR, IRAQ (IZ)
- 2. 1 JAN 2005/0001 26 MAR 2005/2359, UNKNOWN LOCATION, FORWARD OPERATING BASE (FOB) ISKANDARIYAH, IZ, APO AE 09325

VICTIM:

ren erricht us ASLU DDII CID ROI 30915

wit.

- 1. FEIHAN, SADUNN HAMZA (DECEASED); CIV; IRAQ, AL-JANABEE TRIBE; 45-48 YOA; MALE; WHITE; GRID COORDINATE 38S MB 2628927573, AL-JURF SUKAIR, IZ; XZ; [MURDER] (NFI)
- 2. [ADDED] U.S GOVERNMENT; [(WRONGFUL POSSESSION OF A CONTROLLED SUBSTANCE); (WRONGFUL USE OF A CONTROLLED SUBSTANCE); (WRONGFUL DISTRIBUTION OF A CONTROLLED SUBSTANCE) (INSUFFICIENT EVIDENCE)]