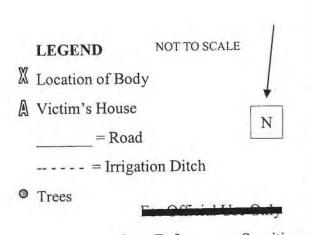

# DATES/TIMES/LOCATIONS OF OCCURENCES:

- 1. 28 MAR 2005/1400 28 MAR 2005/1415, GRID COORDINATE 38S MB 2630227623, 300 METERS SOUTH OF NO NAME ROAD, DISTRICT OF AL JURF SUKAIR, IRAQ (IZ)
- 2. 1 JAN 2005/0001 26 MAR 2005/2359, UNKNOWN LOCATION, FORWARD OPERATING BASE (FOB) ISKANDARIYAH, IZ, APO AE 09325

VICTIM:

ren erricht us ASLU DDII CID ROI 30915

wit.

- 1. FEIHAN, SADUNN HAMZA (DECEASED); CIV; IRAQ, AL-JANABEE TRIBE; 45-48 YOA; MALE; WHITE; GRID COORDINATE 38S MB 2628927573, AL-JURF SUKAIR, IZ; XZ; [MURDER] (NFI)
- 2. [ADDED] U.S GOVERNMENT; [(WRONGFUL POSSESSION OF A CONTROLLED SUBSTANCE); (WRONGFUL USE OF A CONTROLLED SUBSTANCE); (WRONGFUL DISTRIBUTION OF A CONTROLLED SUBSTANCE) (INSUFFICIENT EVIDENCE)]