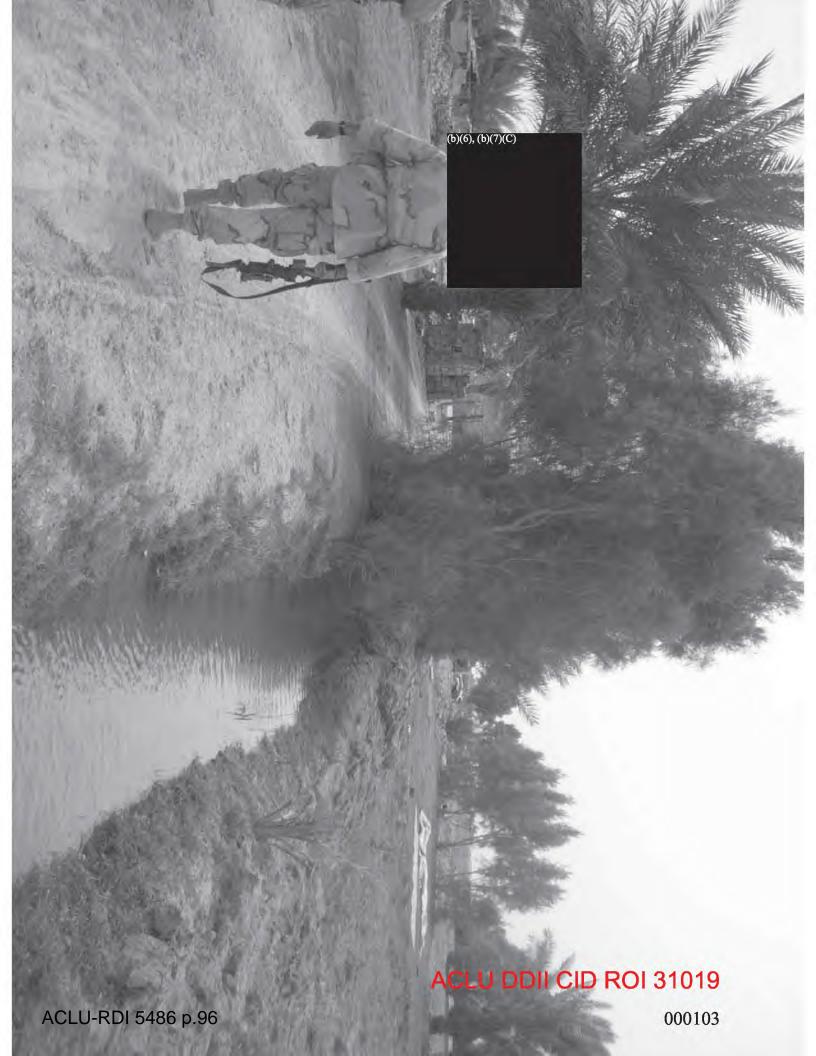

# DATES/TIMES/LOCATIONS OF OCCURENCES:

- 1. 28 MAR 2005/1400 28 MAR 2005/1415, GRID COORDINATE 38S MB 2630227623, 300 METERS SOUTH OF NO NAME ROAD, DISTRICT OF AL JURF SUKAIR, IRAQ (IZ)
- 2. 1 JAN 2005/0001 26 MAR 2005/2359, UNKNOWN LOCATION, FORWARD OPERATING BASE (FOB) ISKANDARIYAH, IZ, APO AE 09325

VICTIM:

ren erricht us ASLU DDII CID ROI 30915

wit.

- 1. FEIHAN, SADUNN HAMZA (DECEASED); CIV; IRAQ, AL-JANABEE TRIBE; 45-48 YOA; MALE; WHITE; GRID COORDINATE 38S MB 2628927573, AL-JURF SUKAIR, IZ; XZ; [MURDER] (NFI)
- 2. [ADDED] U.S GOVERNMENT; [(WRONGFUL POSSESSION OF A CONTROLLED SUBSTANCE); (WRONGFUL USE OF A CONTROLLED SUBSTANCE); (WRONGFUL DISTRIBUTION OF A CONTROLLED SUBSTANCE) (INSUFFICIENT EVIDENCE)]