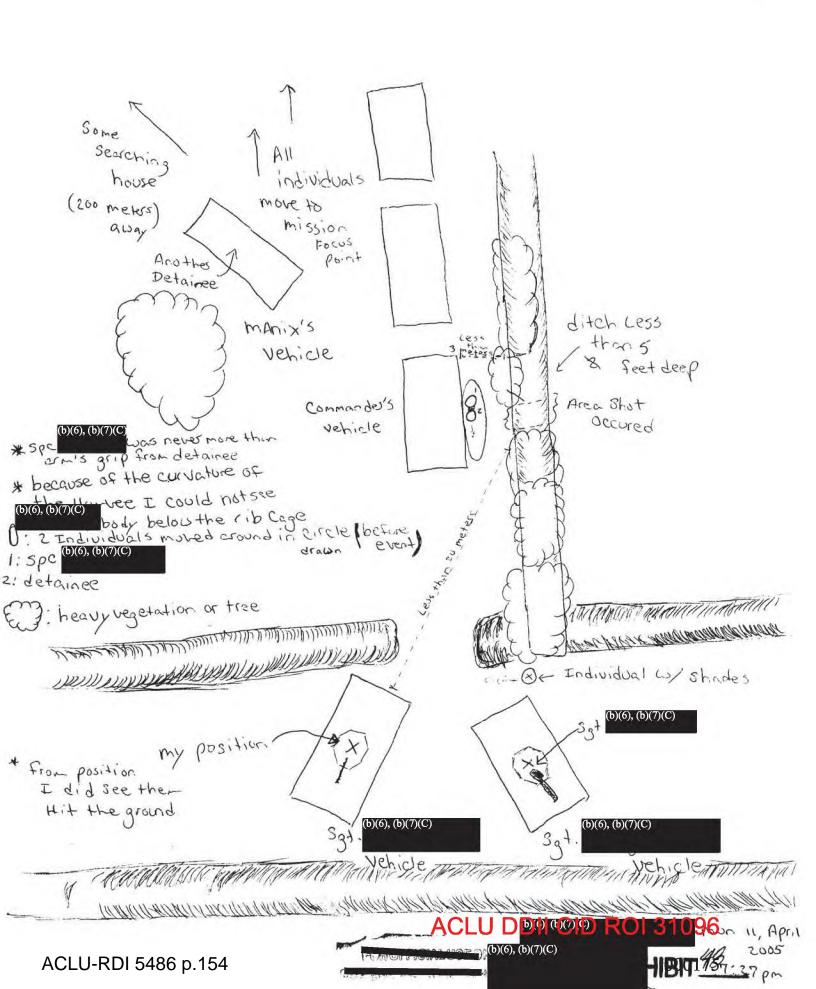

VICTIM:

ren erricht us ASLU DDII CID ROI 30915

wit.

- 1. FEIHAN, SADUNN HAMZA (DECEASED); CIV; IRAQ, AL-JANABEE TRIBE; 45-48 YOA; MALE; WHITE; GRID COORDINATE 38S MB 2628927573, AL-JURF SUKAIR, IZ; XZ; [MURDER] (NFI)
- 2. [ADDED] U.S GOVERNMENT; [(WRONGFUL POSSESSION OF A CONTROLLED SUBSTANCE); (WRONGFUL USE OF A CONTROLLED SUBSTANCE); (WRONGFUL DISTRIBUTION OF A CONTROLLED SUBSTANCE) (INSUFFICIENT EVIDENCE)]

# INVESTIGATIVE SUMMARY:

This investigation was initiated based on information received from LTC Office of the Staff Judge Advocate (OSJA), 155<sup>th</sup> Inf, FOB Kalsu, APO AE 09325, on a commander's inquiry into the death of an Iraqi civilian by an American Soldier.