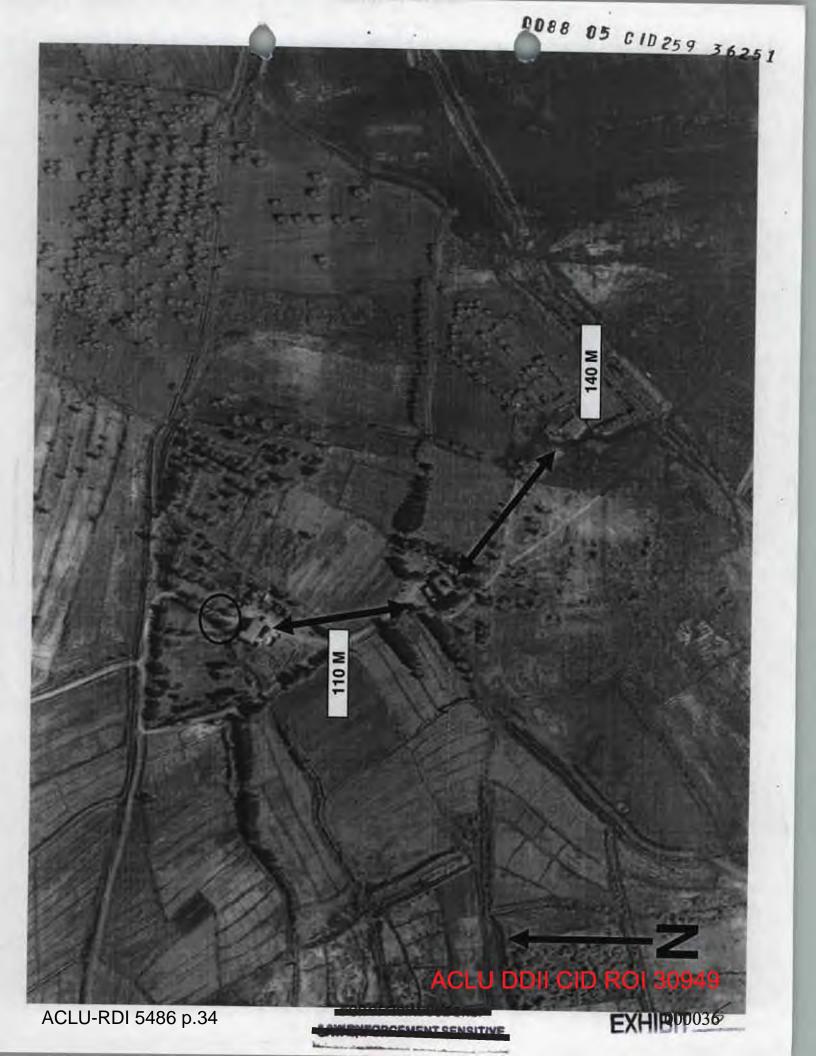

# DATES/TIMES/LOCATIONS OF OCCURENCES:

- 1. 28 MAR 2005/1400 28 MAR 2005/1415, GRID COORDINATE 38S MB 2630227623, 300 METERS SOUTH OF NO NAME ROAD, DISTRICT OF AL JURF SUKAIR, IRAQ (IZ)
- 2. 1 JAN 2005/0001 26 MAR 2005/2359, UNKNOWN LOCATION, FORWARD OPERATING BASE (FOB) ISKANDARIYAH, IZ, APO AE 09325

VICTIM:

ren erricht us ASLU DDII CID ROI 30915

wit.

- 1. FEIHAN, SADUNN HAMZA (DECEASED); CIV; IRAQ, AL-JANABEE TRIBE; 45-48 YOA; MALE; WHITE; GRID COORDINATE 38S MB 2628927573, AL-JURF SUKAIR, IZ; XZ; [MURDER] (NFI)
- 2. [ADDED] U.S GOVERNMENT; [(WRONGFUL POSSESSION OF A CONTROLLED SUBSTANCE); (WRONGFUL USE OF A CONTROLLED SUBSTANCE); (WRONGFUL DISTRIBUTION OF A CONTROLLED SUBSTANCE) (INSUFFICIENT EVIDENCE)]