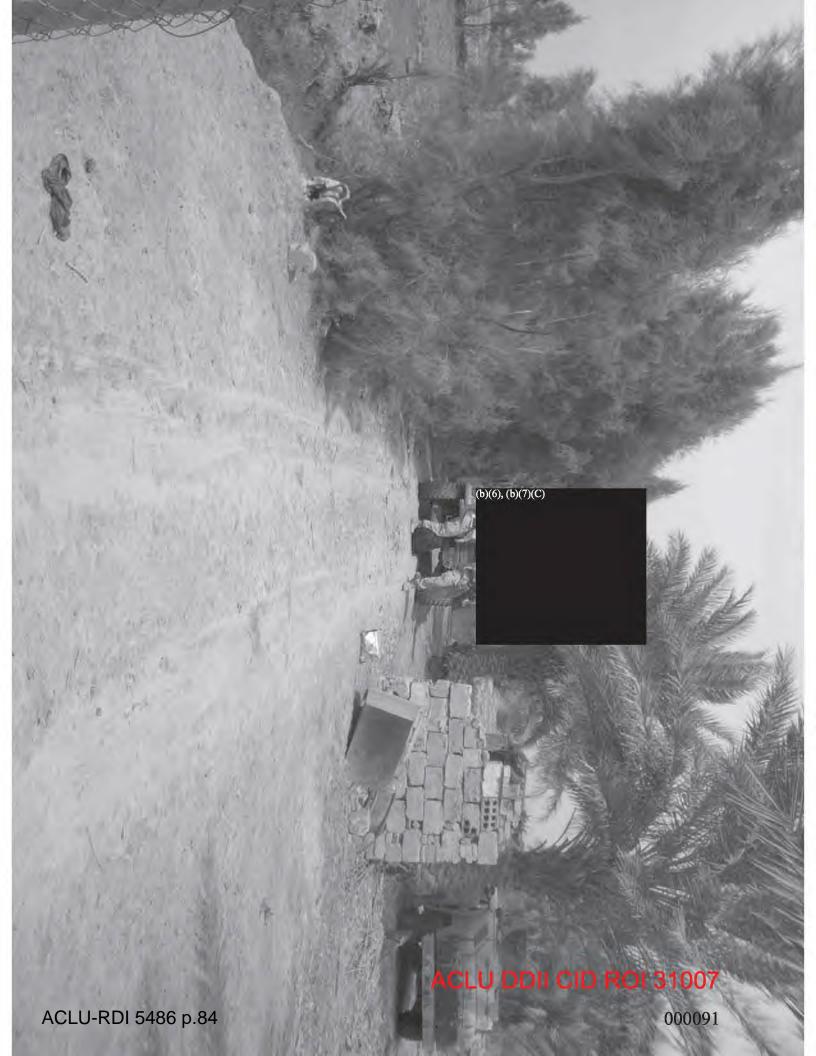

# DATES/TIMES/LOCATIONS OF OCCURENCES:

- 1. 28 MAR 2005/1400 28 MAR 2005/1415, GRID COORDINATE 38S MB 2630227623, 300 METERS SOUTH OF NO NAME ROAD, DISTRICT OF AL JURF SUKAIR, IRAQ (IZ)
- 2. 1 JAN 2005/0001 26 MAR 2005/2359, UNKNOWN LOCATION, FORWARD OPERATING BASE (FOB) ISKANDARIYAH, IZ, APO AE 09325

VICTIM:

ren erricht us ASLU DDII CID ROI 30915

wit.

- 1. FEIHAN, SADUNN HAMZA (DECEASED); CIV; IRAQ, AL-JANABEE TRIBE; 45-48 YOA; MALE; WHITE; GRID COORDINATE 38S MB 2628927573, AL-JURF SUKAIR, IZ; XZ; [MURDER] (NFI)
- 2. [ADDED] U.S GOVERNMENT; [(WRONGFUL POSSESSION OF A CONTROLLED SUBSTANCE); (WRONGFUL USE OF A CONTROLLED SUBSTANCE); (WRONGFUL DISTRIBUTION OF A CONTROLLED SUBSTANCE) (INSUFFICIENT EVIDENCE)]