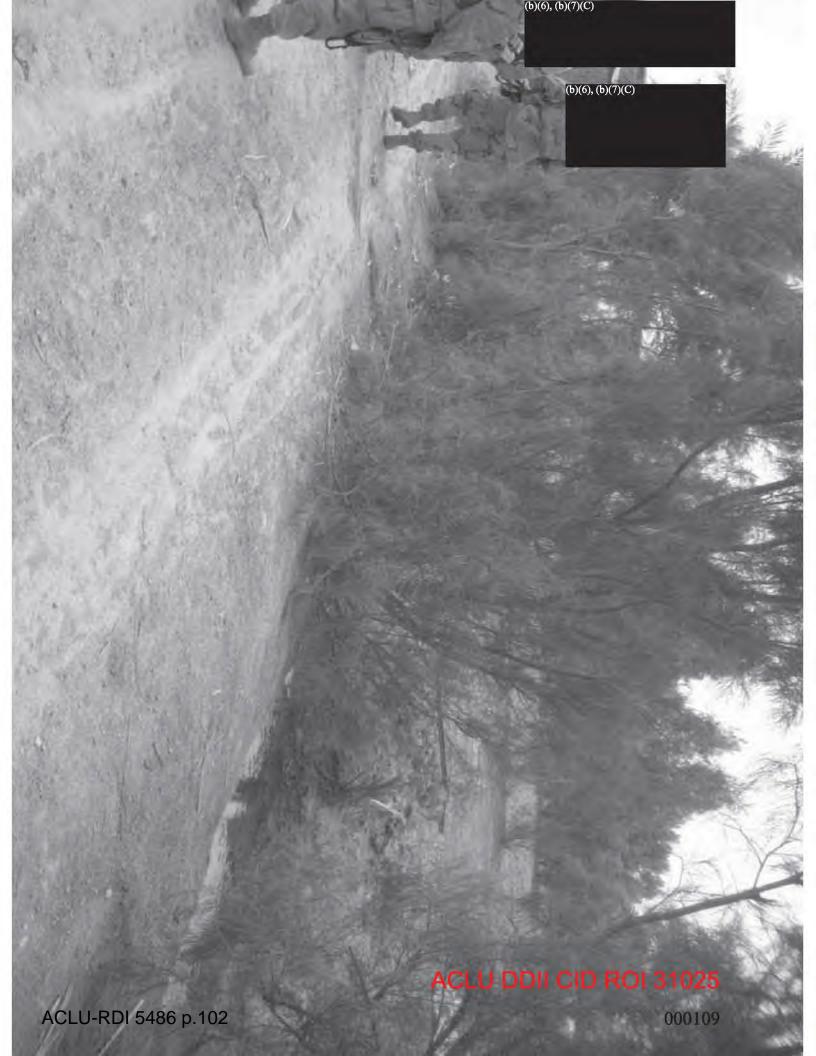

# DATES/TIMES/LOCATIONS OF OCCURENCES:

- 1. 28 MAR 2005/1400 28 MAR 2005/1415, GRID COORDINATE 38S MB 2630227623, 300 METERS SOUTH OF NO NAME ROAD, DISTRICT OF AL JURF SUKAIR, IRAQ (IZ)
- 2. 1 JAN 2005/0001 26 MAR 2005/2359, UNKNOWN LOCATION, FORWARD OPERATING BASE (FOB) ISKANDARIYAH, IZ, APO AE 09325

VICTIM:

ren erricht us ASLU DDII CID ROI 30915

wit.

- 1. FEIHAN, SADUNN HAMZA (DECEASED); CIV; IRAQ, AL-JANABEE TRIBE; 45-48 YOA; MALE; WHITE; GRID COORDINATE 38S MB 2628927573, AL-JURF SUKAIR, IZ; XZ; [MURDER] (NFI)
- 2. [ADDED] U.S GOVERNMENT; [(WRONGFUL POSSESSION OF A CONTROLLED SUBSTANCE); (WRONGFUL USE OF A CONTROLLED SUBSTANCE); (WRONGFUL DISTRIBUTION OF A CONTROLLED SUBSTANCE) (INSUFFICIENT EVIDENCE)]