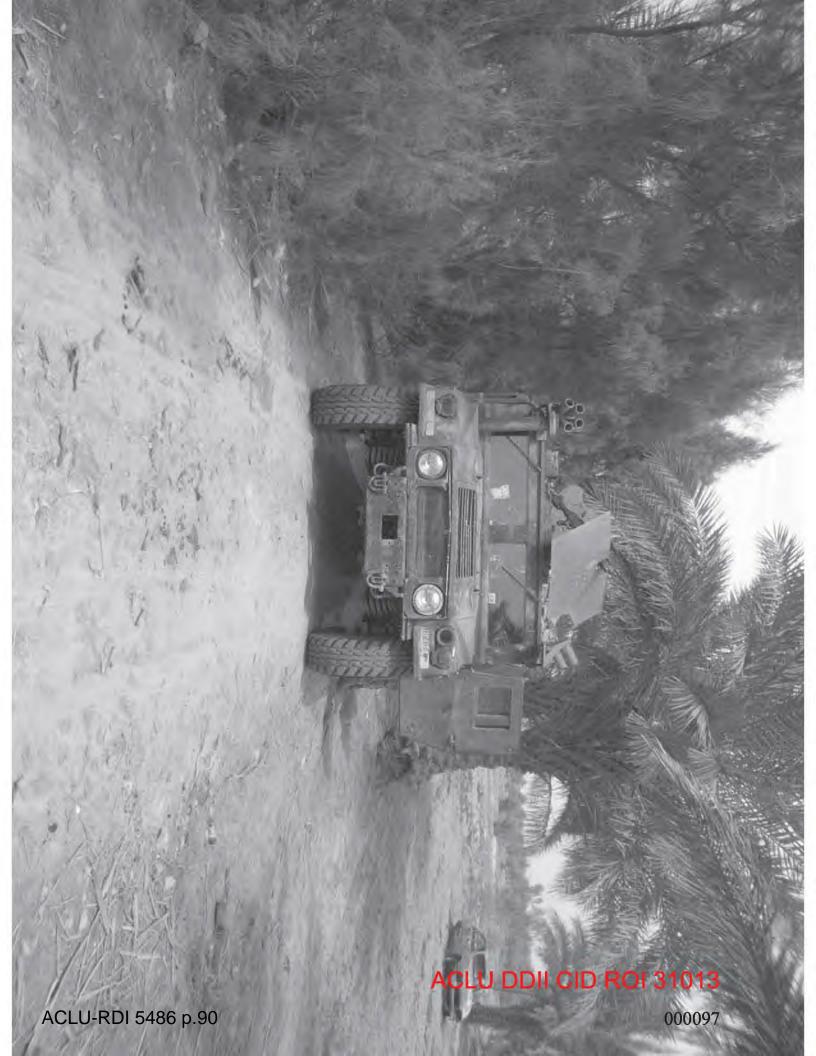

: Exhibit:

ACLU DDII CID ROI 30996

|     |          |     |         | _            | - c - c - c - c - c - c - c - c - c - c |  |
|-----|----------|-----|---------|--------------|-----------------------------------------|--|
| FUL | ULLICION | 000 | Gaaun 1 | and the same | - Landar - Control                      |  |

AGENT'S INVESTIGATIVE REPORT

0088-05-CID259-36251

CID Regulation 195-1

Page 3 of 3

Opel parked where it had been there was too much vegetation due to tree branches and bushes for them to have seen the shooting clearly. ///LAST ENTRY///

SA

48<sup>th</sup> MP Det (CID), 11<sup>th</sup> MP Bn (CID)

Special Agent, (b) (7)(F)

Camp Victory, Baghdad, Iraq APO AE 09342

Exhibit:

CID Form 94

CID Form 94

CID Form 94

FOR CONTRACT TO SESSIVE

























































## ROUGH SKETCH DEPICTING 0088 05 C18259 36251 CRIME SCENE





#### TITLE BLOCK

0088-05-CID259-36251

OFFENSE: Murder

DEPICTING: Location of Murder scene

LOCATION: Grid Coordinates 38S MB 26302 27623,

Jurf As Sakhr, Iraq

VICTIM: Sadunn Hamza FEIHAN

SUBJECT: SPC (b)(6), (b)(7)(C)

SKETCH BEGAN: 1400 / 09 Apr 05

VERIFIED BY: SA (b)(6), (b)(7)(C) ROL 31034

# ROUGH SKETCH DEPICTING 0088 05 CID 259 36251



## ROUGH SKETCH DEPICTING 2083 25 212259 36252 CRIME SCENE





#### TITLE BLOCK

0088-05-CID259-36251

OFFENSE: Murder

DEPICTING: Location of Murder scene

LOCATION: Grid Coordinates 38S MB 26302 27623,

Jurf As Sakhr, Iraq

VICTIM: Sadunn Hamza FEIHAN

SUBJECT: SPC (b)(6), (b)(7)(C)

SKETCH BEGAN: 1400 / 09 Apr 05

VERIFIED BY: SA (b)(6), (b)(7)(C) ROL31