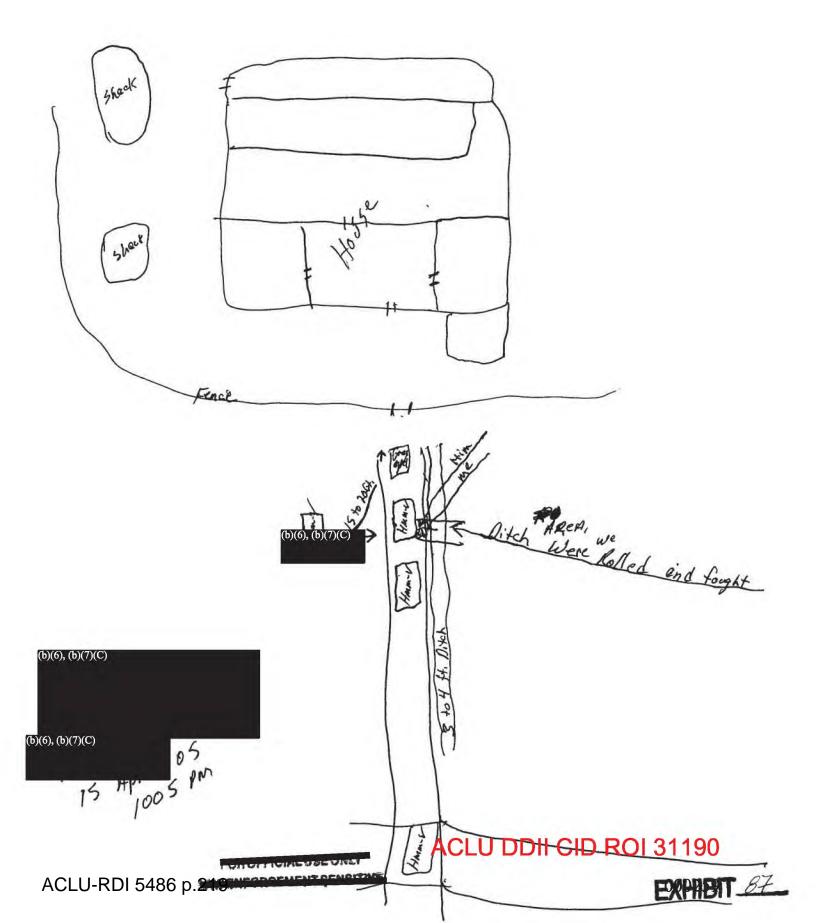

# DATES/TIMES/LOCATIONS OF OCCURENCES:

- 1. 28 MAR 2005/1400 28 MAR 2005/1415, GRID COORDINATE 38S MB 2630227623, 300 METERS SOUTH OF NO NAME ROAD, DISTRICT OF AL JURF SUKAIR, IRAQ (IZ)
- 2. 1 JAN 2005/0001 26 MAR 2005/2359, UNKNOWN LOCATION, FORWARD OPERATING BASE (FOB) ISKANDARIYAH, IZ, APO AE 09325

VICTIM:

ren erricht us ASLU DDII CID ROI 30915

wit.

- 1. FEIHAN, SADUNN HAMZA (DECEASED); CIV; IRAQ, AL-JANABEE TRIBE; 45-48 YOA; MALE; WHITE; GRID COORDINATE 38S MB 2628927573, AL-JURF SUKAIR, IZ; XZ; [MURDER] (NFI)
- 2. [ADDED] U.S GOVERNMENT; [(WRONGFUL POSSESSION OF A CONTROLLED SUBSTANCE); (WRONGFUL USE OF A CONTROLLED SUBSTANCE); (WRONGFUL DISTRIBUTION OF A CONTROLLED SUBSTANCE) (INSUFFICIENT EVIDENCE)]