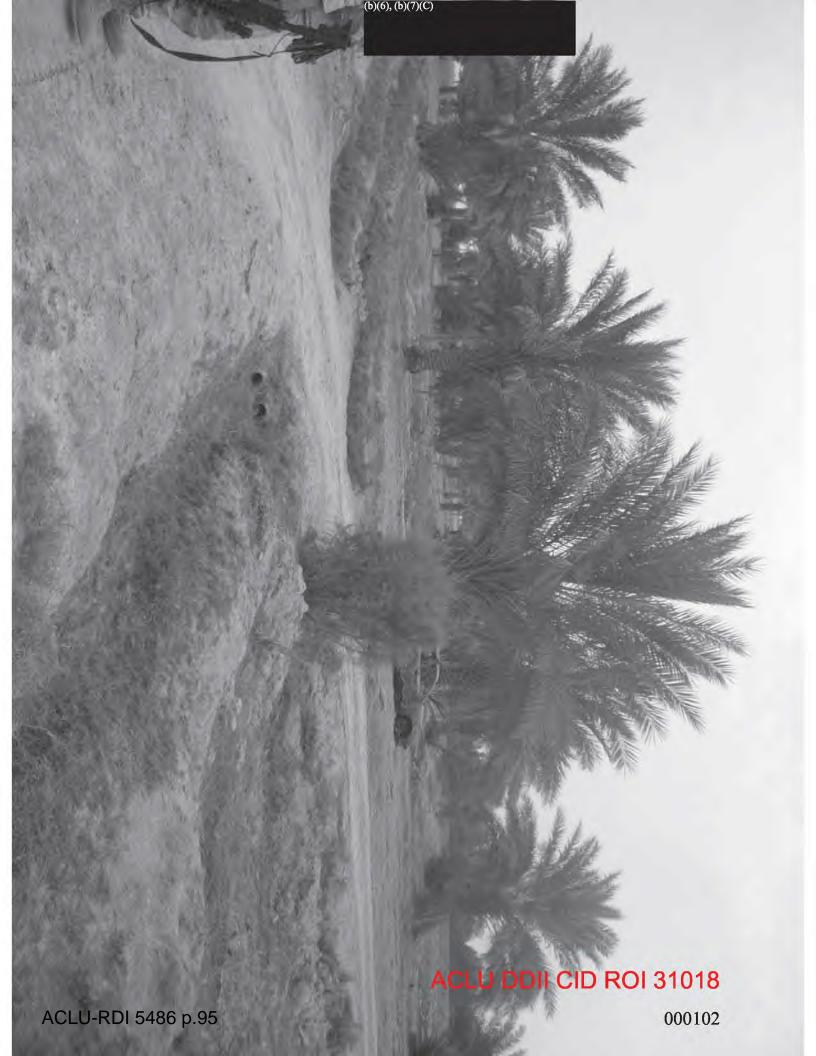

# DATES/TIMES/LOCATIONS OF OCCURENCES:

- 1. 28 MAR 2005/1400 28 MAR 2005/1415, GRID COORDINATE 38S MB 2630227623, 300 METERS SOUTH OF NO NAME ROAD, DISTRICT OF AL JURF SUKAIR, IRAQ (IZ)
- 2. 1 JAN 2005/0001 26 MAR 2005/2359, UNKNOWN LOCATION, FORWARD OPERATING BASE (FOB) ISKANDARIYAH, IZ, APO AE 09325

VICTIM:

ren erricht us ASLU DDII CID ROI 30915

wit.

- 1. FEIHAN, SADUNN HAMZA (DECEASED); CIV; IRAQ, AL-JANABEE TRIBE; 45-48 YOA; MALE; WHITE; GRID COORDINATE 38S MB 2628927573, AL-JURF SUKAIR, IZ; XZ; [MURDER] (NFI)
- 2. [ADDED] U.S GOVERNMENT; [(WRONGFUL POSSESSION OF A CONTROLLED SUBSTANCE); (WRONGFUL USE OF A CONTROLLED SUBSTANCE); (WRONGFUL DISTRIBUTION OF A CONTROLLED SUBSTANCE) (INSUFFICIENT EVIDENCE)]