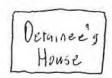

VICTIM:

ren erricht us ASLU DDII CID ROI 30915

wit.

- 1. FEIHAN, SADUNN HAMZA (DECEASED); CIV; IRAQ, AL-JANABEE TRIBE; 45-48 YOA; MALE; WHITE; GRID COORDINATE 38S MB 2628927573, AL-JURF SUKAIR, IZ; XZ; [MURDER] (NFI)
- 2. [ADDED] U.S GOVERNMENT; [(WRONGFUL POSSESSION OF A CONTROLLED SUBSTANCE); (WRONGFUL USE OF A CONTROLLED SUBSTANCE); (WRONGFUL DISTRIBUTION OF A CONTROLLED SUBSTANCE) (INSUFFICIENT EVIDENCE)]