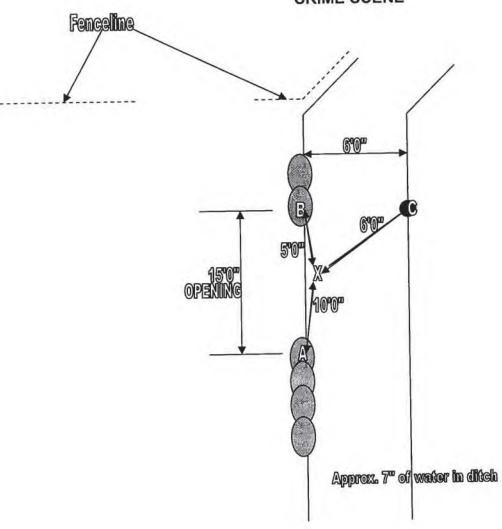

# DATES/TIMES/LOCATIONS OF OCCURENCES:

- 1. 28 MAR 2005/1400 28 MAR 2005/1415, GRID COORDINATE 38S MB 2630227623, 300 METERS SOUTH OF NO NAME ROAD, DISTRICT OF AL JURF SUKAIR, IRAQ (IZ)
- 2. 1 JAN 2005/0001 26 MAR 2005/2359, UNKNOWN LOCATION, FORWARD OPERATING BASE (FOB) ISKANDARIYAH, IZ, APO AE 09325

VICTIM:

ren erricht us ASLU DDII CID ROI 30915

wit.

- 1. FEIHAN, SADUNN HAMZA (DECEASED); CIV; IRAQ, AL-JANABEE TRIBE; 45-48 YOA; MALE; WHITE; GRID COORDINATE 38S MB 2628927573, AL-JURF SUKAIR, IZ; XZ; [MURDER] (NFI)
- 2. [ADDED] U.S GOVERNMENT; [(WRONGFUL POSSESSION OF A CONTROLLED SUBSTANCE); (WRONGFUL USE OF A CONTROLLED SUBSTANCE); (WRONGFUL DISTRIBUTION OF A CONTROLLED SUBSTANCE) (INSUFFICIENT EVIDENCE)]

# INVESTIGATIVE SUMMARY:

This investigation was initiated based on information received from LTC Office of the Staff Judge Advocate (OSJA), 155<sup>th</sup> Inf, FOB Kalsu, APO AE 09325, on a commander's inquiry into the death of an Iraqi civilian by an American Soldier.