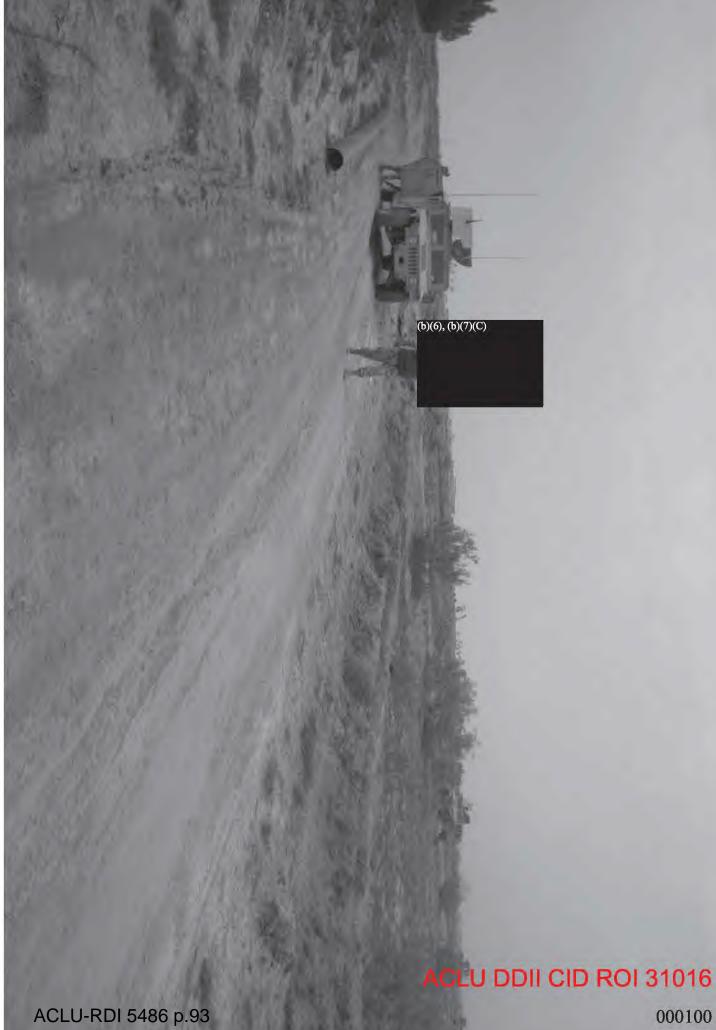

bit:

ACLU DDII CID ROI 30996

|     |          |     |         | _            | - c - c - c - c - c - c - c - c - c - c |  |
|-----|----------|-----|---------|--------------|-----------------------------------------|--|
| FUL | ULLICION | 000 | Gaaun 1 | and the same | - Landar - Control                      |  |

AGENT'S INVESTIGATIVE REPORT

0088-05-CID259-36251

CID Regulation 195-1

Page 3 of 3

Opel parked where it had been there was too much vegetation due to tree branches and bushes for them to have seen the shooting clearly. ///LAST ENTRY///

SA

48<sup>th</sup> MP Det (CID), 11<sup>th</sup> MP Bn (CID)

Special Agent, (b) (7)(F)

Camp Victory, Baghdad, Iraq APO AE 09342

Exhibit:

CID Form 94

CID Form 94

CID Form 94

FOR CONTRACT TO SESSIVE

























































## ROUGH SKETCH DEPICTING 0088 05 C18259 36251 CRIME SCENE





#### TITLE BLOCK

0088-05-CID259-36251

OFFENSE: Murder

DEPICTING: Location of Murder scene

LOCATION: Grid Coordinates 38S MB 26302 27623,

Jurf As Sakhr, Iraq

VICTIM: Sadunn Hamza FEIHAN

SUBJECT: SPC (b)(6), (b)(7)(C)

SKETCH BEGAN: 1400 / 09 Apr 05

VERIFIED BY: SA (b)(6), (b)(7)(C) ROL 31034

# ROUGH SKETCH DEPICTING 0088 05 CID 259 36251



## ROUGH SKETCH DEPICTING 2083 25 212259 36252 CRIME SCENE





#### TITLE BLOCK

0088-05-CID259-36251

OFFENSE: Murder

DEPICTING: Location of Murder scene

LOCATION: Grid Coordinates 38S MB 26302 27623,

Jurf As Sakhr, Iraq

VICTIM: Sadunn Hamza FEIHAN

SUBJECT: SPC (b)(6), (b)(7)(C)

SKETCH BEGAN: 1400 / 09 Apr 05

VERIFIED BY: SA (b)(6), (b)(7)(C) ROL3103

##