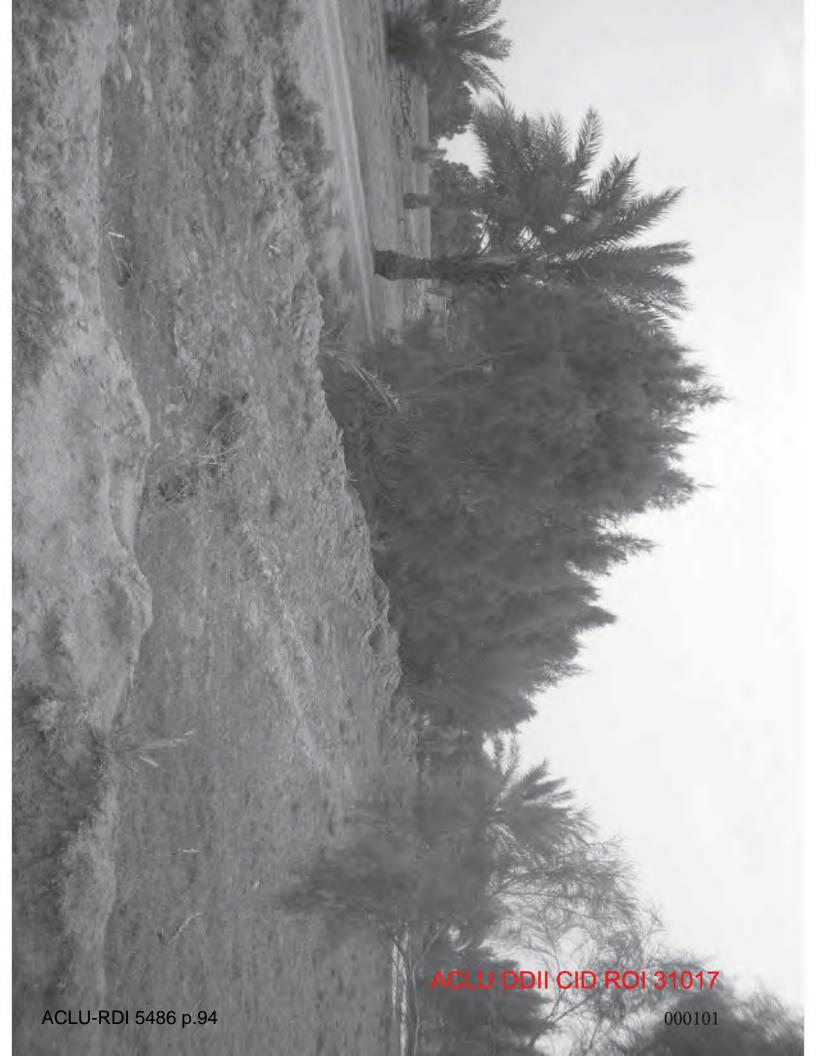

# DATES/TIMES/LOCATIONS OF OCCURENCES:

- 1. 28 MAR 2005/1400 28 MAR 2005/1415, GRID COORDINATE 38S MB 2630227623, 300 METERS SOUTH OF NO NAME ROAD, DISTRICT OF AL JURF SUKAIR, IRAQ (IZ)
- 2. 1 JAN 2005/0001 26 MAR 2005/2359, UNKNOWN LOCATION, FORWARD OPERATING BASE (FOB) ISKANDARIYAH, IZ, APO AE 09325

VICTIM:

ren erricht us ASLU DDII CID ROI 30915

wit.

- 1. FEIHAN, SADUNN HAMZA (DECEASED); CIV; IRAQ, AL-JANABEE TRIBE; 45-48 YOA; MALE; WHITE; GRID COORDINATE 38S MB 2628927573, AL-JURF SUKAIR, IZ; XZ; [MURDER] (NFI)
- 2. [ADDED] U.S GOVERNMENT; [(WRONGFUL POSSESSION OF A CONTROLLED SUBSTANCE); (WRONGFUL USE OF A CONTROLLED SUBSTANCE); (WRONGFUL DISTRIBUTION OF A CONTROLLED SUBSTANCE) (INSUFFICIENT EVIDENCE)]