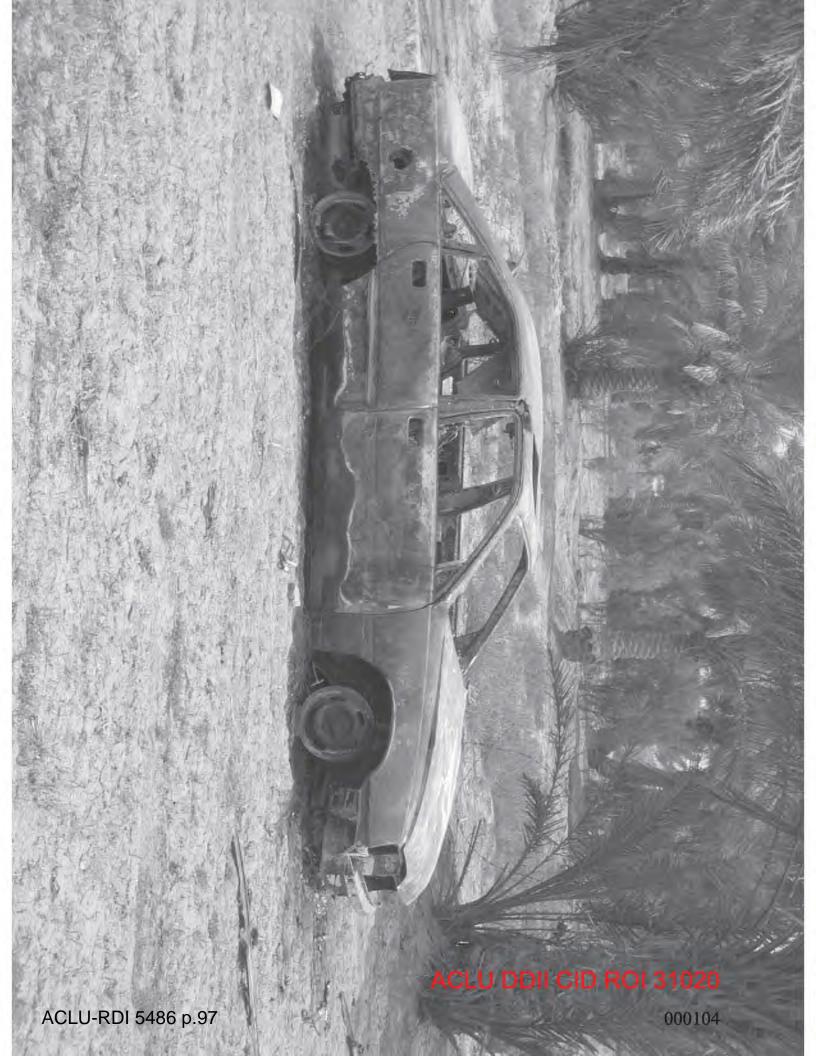

# DATES/TIMES/LOCATIONS OF OCCURENCES:

- 1. 28 MAR 2005/1400 28 MAR 2005/1415, GRID COORDINATE 38S MB 2630227623, 300 METERS SOUTH OF NO NAME ROAD, DISTRICT OF AL JURF SUKAIR, IRAQ (IZ)
- 2. 1 JAN 2005/0001 26 MAR 2005/2359, UNKNOWN LOCATION, FORWARD OPERATING BASE (FOB) ISKANDARIYAH, IZ, APO AE 09325

VICTIM:

ren erricht us ASLU DDII CID ROI 30915

wit.

- 1. FEIHAN, SADUNN HAMZA (DECEASED); CIV; IRAQ, AL-JANABEE TRIBE; 45-48 YOA; MALE; WHITE; GRID COORDINATE 38S MB 2628927573, AL-JURF SUKAIR, IZ; XZ; [MURDER] (NFI)
- 2. [ADDED] U.S GOVERNMENT; [(WRONGFUL POSSESSION OF A CONTROLLED SUBSTANCE); (WRONGFUL USE OF A CONTROLLED SUBSTANCE); (WRONGFUL DISTRIBUTION OF A CONTROLLED SUBSTANCE) (INSUFFICIENT EVIDENCE)]