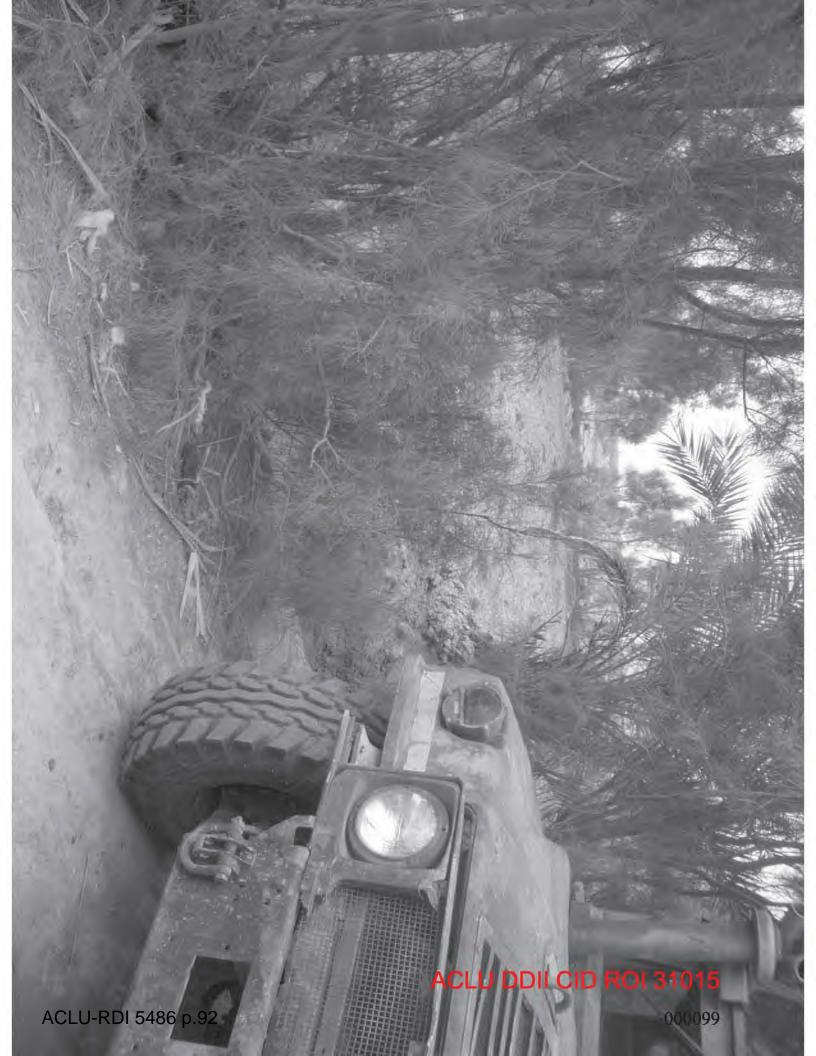

hibit:

ACLU DDII CID ROI 30996

|     |          |     |         | _            | - c - c - c - c - c - c - c - c - c - c |  |
|-----|----------|-----|---------|--------------|-----------------------------------------|--|
| FUL | ULLICION | 000 | Gaaun 1 | and the same | - Landar - Control                      |  |

AGENT'S INVESTIGATIVE REPORT

0088-05-CID259-36251

CID Regulation 195-1

Page 3 of 3

Opel parked where it had been there was too much vegetation due to tree branches and bushes for them to have seen the shooting clearly. ///LAST ENTRY///

SA

48<sup>th</sup> MP Det (CID), 11<sup>th</sup> MP Bn (CID)

Special Agent, (b) (7)(F)

Camp Victory, Baghdad, Iraq APO AE 09342

Exhibit:

CID Form 94

CID Form 94

CID Form 94

FOR CONTRACT TO SESSIVE

























































## ROUGH SKETCH DEPICTING 0088 05 C18259 36251 CRIME SCENE





#### TITLE BLOCK

0088-05-CID259-36251

OFFENSE: Murder

DEPICTING: Location of Murder scene

LOCATION: Grid Coordinates 38S MB 26302 27623,

Jurf As Sakhr, Iraq

VICTIM: Sadunn Hamza FEIHAN

SUBJECT: SPC (b)(6), (b)(7)(C)

SKETCH BEGAN: 1400 / 09 Apr 05

VERIFIED BY: SA (b)(6), (b)(7)(C) ROL 31034

# ROUGH SKETCH DEPICTING 0088 05 CID 259 36251



## ROUGH SKETCH DEPICTING 2083 25 212259 36252 CRIME SCENE





#### TITLE BLOCK

0088-05-CID259-36251

OFFENSE: Murder

DEPICTING: Location of Murder scene

LOCATION: Grid Coordinates 38S MB 26302 27623,

Jurf As Sakhr, Iraq

VICTIM: Sadunn Hamza FEIHAN

SUBJECT: SPC (b)(6), (b)(7)(C)

SKETCH BEGAN: 1400 / 09 Apr 05

VERIFIED BY: SA (b)(6), (b)(7)(C) ROL3103