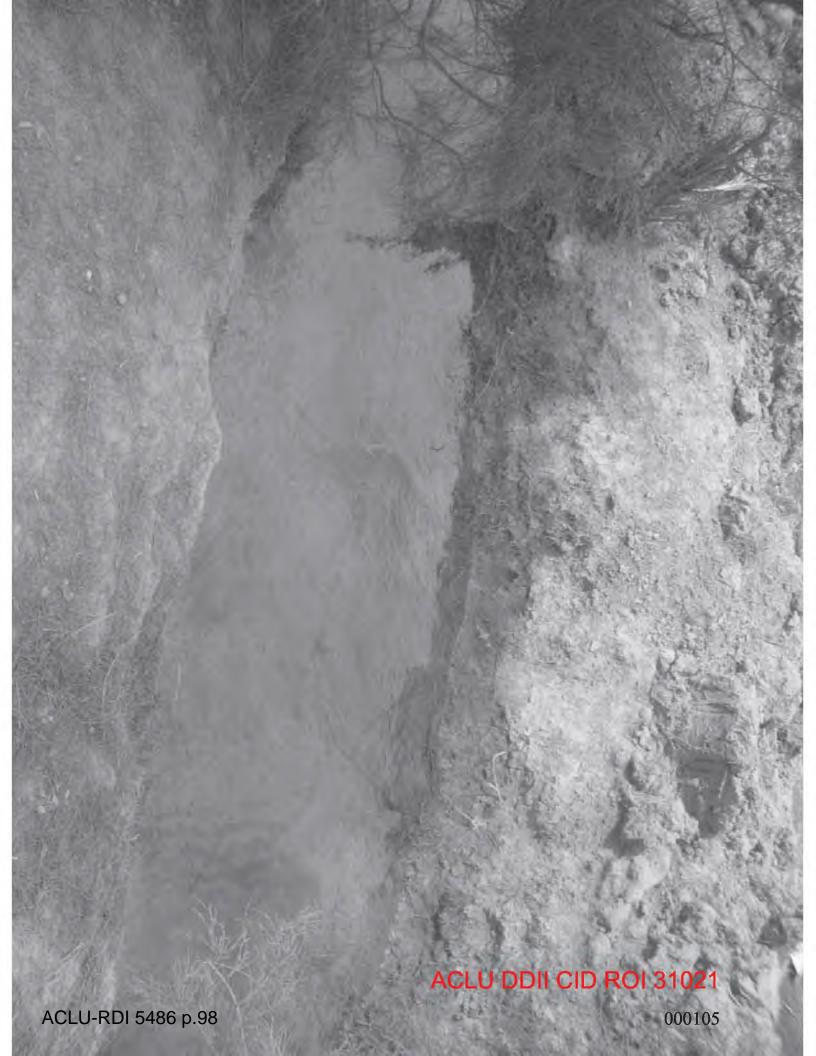

# DATES/TIMES/LOCATIONS OF OCCURENCES:

- 1. 28 MAR 2005/1400 28 MAR 2005/1415, GRID COORDINATE 38S MB 2630227623, 300 METERS SOUTH OF NO NAME ROAD, DISTRICT OF AL JURF SUKAIR, IRAQ (IZ)
- 2. 1 JAN 2005/0001 26 MAR 2005/2359, UNKNOWN LOCATION, FORWARD OPERATING BASE (FOB) ISKANDARIYAH, IZ, APO AE 09325

VICTIM:

ren erricht us ASLU DDII CID ROI 30915

wit.

- 1. FEIHAN, SADUNN HAMZA (DECEASED); CIV; IRAQ, AL-JANABEE TRIBE; 45-48 YOA; MALE; WHITE; GRID COORDINATE 38S MB 2628927573, AL-JURF SUKAIR, IZ; XZ; [MURDER] (NFI)
- 2. [ADDED] U.S GOVERNMENT; [(WRONGFUL POSSESSION OF A CONTROLLED SUBSTANCE); (WRONGFUL USE OF A CONTROLLED SUBSTANCE); (WRONGFUL DISTRIBUTION OF A CONTROLLED SUBSTANCE) (INSUFFICIENT EVIDENCE)]