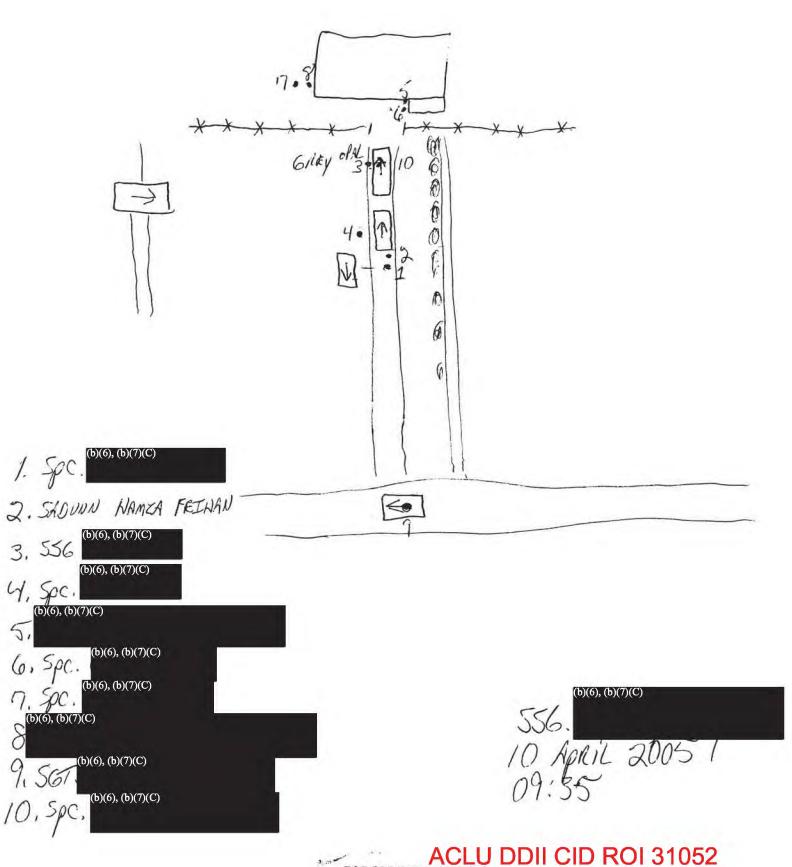

# DATES/TIMES/LOCATIONS OF OCCURENCES:

- 1. 28 MAR 2005/1400 28 MAR 2005/1415, GRID COORDINATE 38S MB 2630227623, 300 METERS SOUTH OF NO NAME ROAD, DISTRICT OF AL JURF SUKAIR, IRAQ (IZ)
- 2. 1 JAN 2005/0001 26 MAR 2005/2359, UNKNOWN LOCATION, FORWARD OPERATING BASE (FOB) ISKANDARIYAH, IZ, APO AE 09325

VICTIM:

ren erricht us ASLU DDII CID ROI 30915

wit.

- 1. FEIHAN, SADUNN HAMZA (DECEASED); CIV; IRAQ, AL-JANABEE TRIBE; 45-48 YOA; MALE; WHITE; GRID COORDINATE 38S MB 2628927573, AL-JURF SUKAIR, IZ; XZ; [MURDER] (NFI)
- 2. [ADDED] U.S GOVERNMENT; [(WRONGFUL POSSESSION OF A CONTROLLED SUBSTANCE); (WRONGFUL USE OF A CONTROLLED SUBSTANCE); (WRONGFUL DISTRIBUTION OF A CONTROLLED SUBSTANCE) (INSUFFICIENT EVIDENCE)]