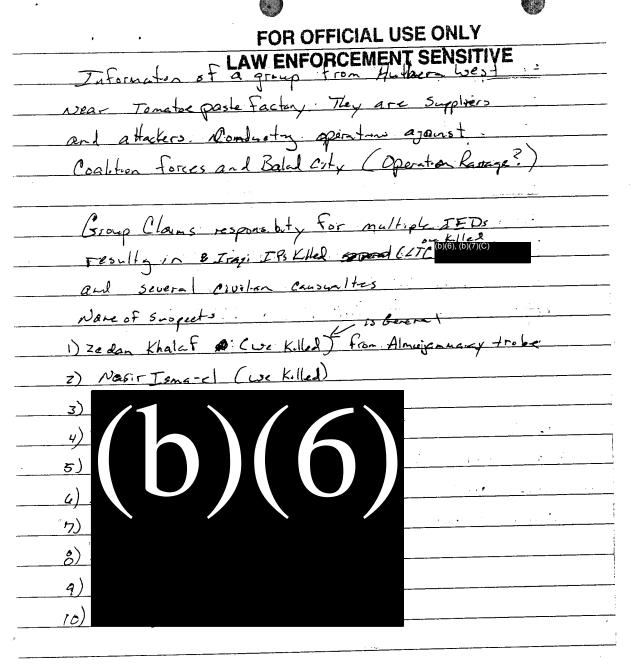

#### VICTIM:

- 1. HASSAN, ZAIDAN KALAF (DECEASED); CIV; IRAQ; 8 JUL 1936; BAGHDAD, IRAQ; MALE; UNKNOWN; NEAR BALAD, IZ; ZZ; AKA: HASAN, ZEDAN KHELEF RAHMAN; [UNDETERMINED MANNER OF DEATH (INSUFFICIENT EVIDENCE)]
- U.S. GOVERNMENT; BLDG 1816, 6525 SPECKER AVE, FORT CARSON, CO 80913; [PERJURY]

#### 5. VICTIM:

- HASSAN, ZAIDAN KALAF (DECEASED); CIV; IRAQ; IRAQ; MALE; UNKNOWN; NEAR BALAD, IZ; ZZ; [UNDETERMINED MANNER OF DEATH (INSUFFICIENT EVIDENCE)] (NFI)
- U.S. GOVERNMENT; BLDG 1816, 6525 SPECKER AVE, FORT CARSON, CO 80913; [PERJURY]
- 6. INVESTIGATIVE SUMMARY:

#### VICTIM:

- 1. HASSAN, ZAIDAN KALAF (DECEASED); CIV; IRAQ; IRAQ; MALE; -UNKNOWN; NEAR BALAD, IZ; ZZ; [UNDETERMINED MANNER OF DEATH (INSUFFICIENT EVIDENCE)] (NFI)
- U.S. GOVERNMENT; BLDG 1816, 6525 SPECKER AVE, FORT CARSON, CO. 80913; [PERJURY]