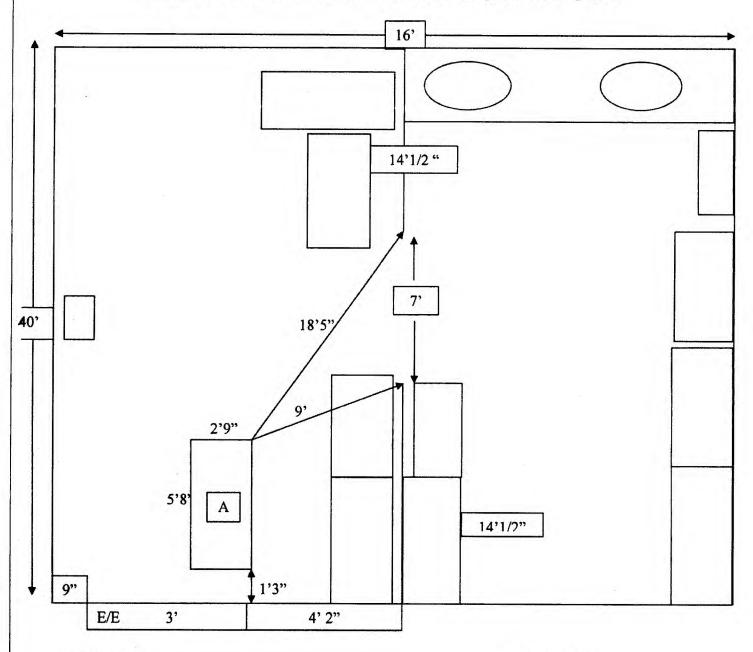

BASIS FOR INVESTIGATION: About 1628, 23 Jul 09, SGT (b)(6), (b)(7)(C) 306th Military Police (MP) Battalion (BN), Camp Bucca, reported Detainee Muhammad Abd Frayh AL-SAAIDA, Internment Serial Number (ISN)(b)(6), (b)(7)(C) Theater Internment Facility (TIF), Camp Bucca, IZ, APO AE 09375, was found unresponsive.

About 1710, 23 Jul 09, SA (b)(6), (b)(7)(C) arrived at the hospital and conducted an examination of Detainee AL-SAAIDA. Detainee AL-SAAIDA was an Arab male, 44 years old. He had brown hair and brown eyes. His clothes had been removed during the conduct of life saving measures. Detainee AL-SAAIDA was covered with a blue sheet, which was removed at the start of the examination. Detainee AL-SAAIDA's documented height and weight was 68" and 165 lbs, and his weight at time of death appeared consistent with his documented weight. Detainee AL-SAAIDA had a tube protruding from his mouth, which originated from life saving measures taken by medical personnel. Detainee AL-SAAIDA had a small laceration at the top of his head, approximately 1 cm long and ½ cm in diameter, which appeared to be a few days old. No petichea hemorrhaging was visible and there was no fluid discharge from the ears. There were no cuts visible on the outside of his mouth. A reddish pink fluid drained out of the mouth of Detainee AL-SAAIDA when he was rolled onto his side. There were no signs of trauma around his neck. Detainee AL-SAAIDA's torso had no signs of trauma. Lividity was not fixed in his back. Rigor mortis was absent on Detainee AL-SAAIDA's arms and hands. There were no wounds or injuries on Detainee AL-SAAIDA's hands or forearms indicative of defense from assault. There was a small abrasion on his left wrist that appeared to be several days old. There were no signs of trauma to his legs or feet. Detainee AL-SAAIDA had a scar, about 30cm long on his left leg. On his ankles were calluses indicative of repeated Muslim prayer. There were no outward signs of trauma to Detainee AL-SAAIDA's feet. An alternate light source was utilized on Detainee AL-SAAIDA, which revealed small fibers around his upper torso and neck area. These were tape lifted and seized as evidence. The clothing Detainee AL-SAAIDA was wearing at the time of his death was placed into the body bag with him. The body was released to MAJ(b)(6), (b)(7)(C)Patient Administration Division (PAD), TIF Hospital, Camp Bucca, IZ.