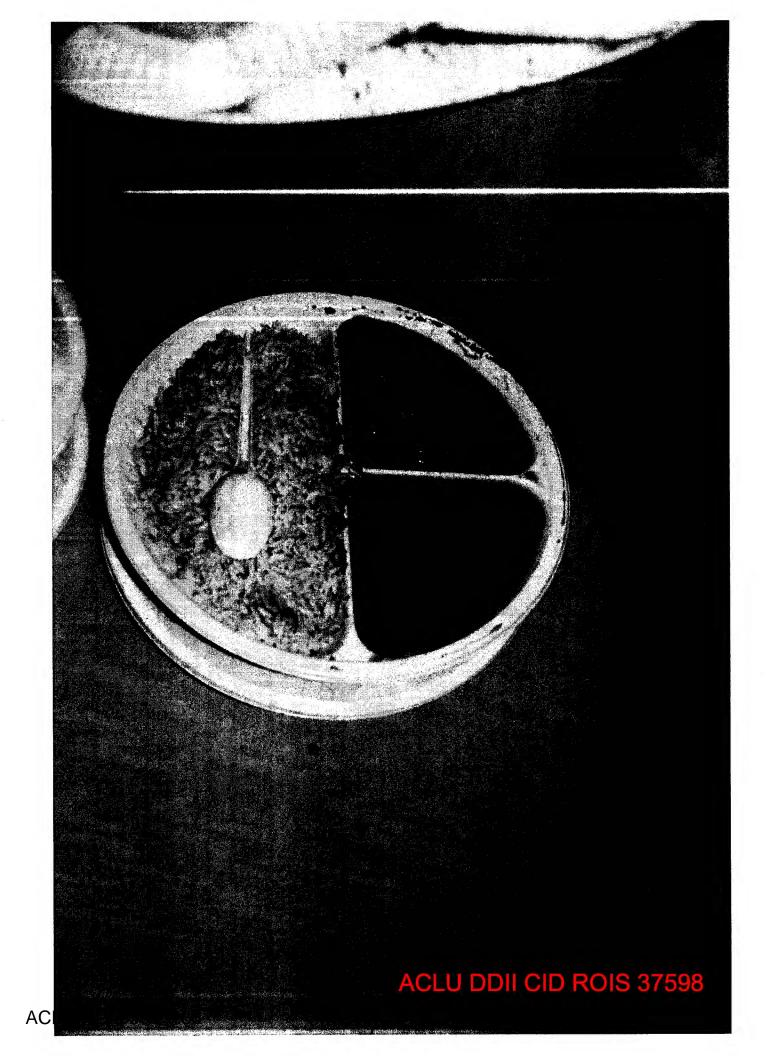

About 1710, 23 Jul 09, SA (b)(6), (b)(7)(C) arrived at the hospital and conducted an examination of Detainee AL-SAAIDA. Detainee AL-SAAIDA was an Arab male, 44 years old. He had brown hair and brown eyes. His clothes had been removed during the conduct of life saving measures. Detainee AL-SAAIDA was covered with a blue sheet, which was removed at the start of the examination. Detainee AL-SAAIDA's documented height and weight was 68" and 165 lbs, and his weight at time of death appeared consistent with his documented weight. Detainee AL-SAAIDA had a tube protruding from his mouth, which originated from life saving measures taken by medical personnel. Detainee AL-SAAIDA had a small laceration at the top of his head, approximately 1 cm long and ½ cm in diameter, which appeared to be a few days old. No petichea hemorrhaging was visible and there was no fluid discharge from the ears. There were no cuts visible on the outside of his mouth. A reddish pink fluid drained out of the mouth of Detainee AL-SAAIDA when he was rolled onto his side. There were no signs of trauma around his neck. Detainee AL-SAAIDA's torso had no signs of trauma. Lividity was not fixed in his back. Rigor mortis was absent on Detainee AL-SAAIDA's arms and hands. There were no wounds or injuries on Detainee AL-SAAIDA's hands or forearms indicative of defense from assault. There was a small abrasion on his left wrist that appeared to be several days old. There were no signs of trauma to his legs or feet. Detainee AL-SAAIDA had a scar, about 30cm long on his left leg. On his ankles were calluses indicative of repeated Muslim prayer. There were no outward signs of trauma to Detainee AL-SAAIDA's feet. An alternate light source was utilized on Detainee AL-SAAIDA, which revealed small fibers around his upper torso and neck area. These were tape lifted and seized as evidence. The clothing Detainee AL-SAAIDA was wearing at the time of his death was placed into the body bag with him. The body was released to MAJ(b)(6), (b)(7)(C)Patient Administration Division (PAD), TIF Hospital, Camp Bucca, IZ.