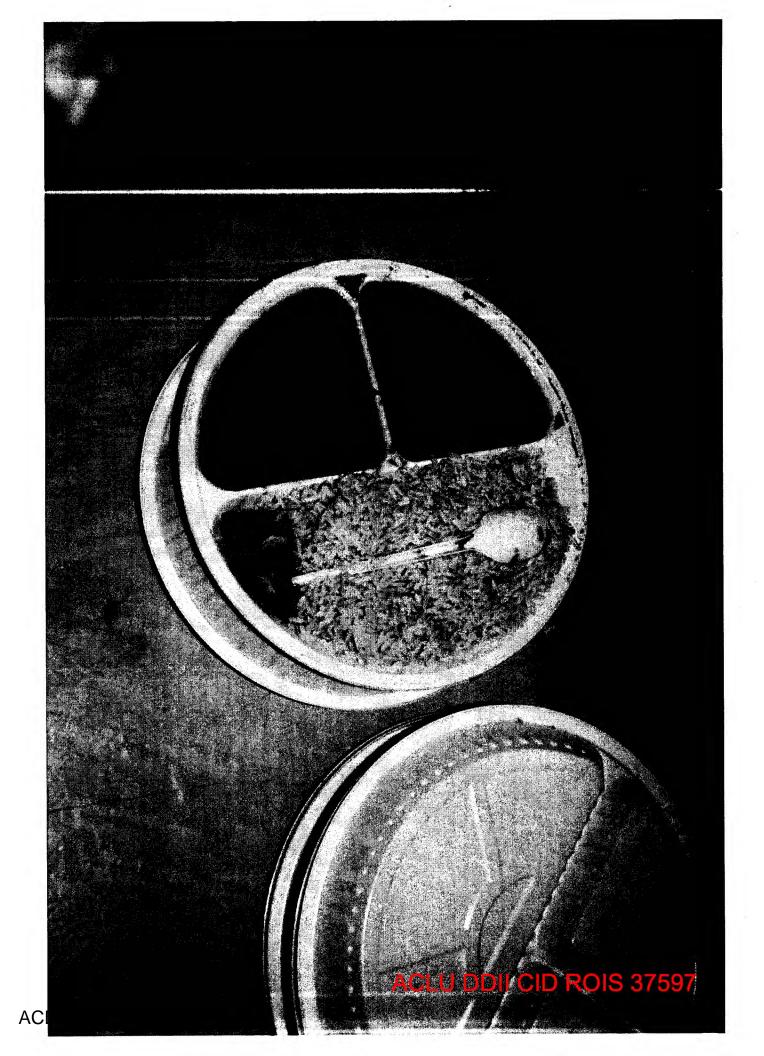

About 1710, 23 Jul 09, SA (b)(6), (b)(7)(C) arrived at the hospital and conducted an examination of Detainee AL-SAAIDA. Detainee AL-SAAIDA was an Arab male, 44 years old. He had brown hair and brown eyes. His clothes had been removed during the conduct of life saving measures. Detainee AL-SAAIDA was covered with a blue sheet, which was removed at the start of the examination. Detainee AL-SAAIDA's documented height and weight was 68" and 165 lbs, and his weight at time of death appeared consistent with his documented weight. Detainee AL-SAAIDA had a tube protruding from his mouth, which originated from life saving measures taken by medical personnel. Detainee AL-SAAIDA had a small laceration at the top of his head, approximately 1 cm long and ½ cm in diameter, which appeared to be a few days old. No petichea hemorrhaging was visible and there was no fluid discharge from the ears. There were no cuts visible on the outside of his mouth. A reddish pink fluid drained out of the mouth of Detainee AL-SAAIDA when he was rolled onto his side. There were no signs of trauma around his neck. Detainee AL-SAAIDA's torso had no signs of trauma. Lividity was not fixed in his back. Rigor mortis was absent on Detainee AL-SAAIDA's arms and hands. There were no wounds or injuries on Detainee AL-SAAIDA's hands or forearms indicative of defense from assault. There was a small abrasion on his left wrist that appeared to be several days old. There were no signs of trauma to his legs or feet. Detainee AL-SAAIDA had a scar, about 30cm long on his left leg. On his ankles were calluses indicative of repeated Muslim prayer. There were no outward signs of trauma to Detainee AL-SAAIDA's feet. An alternate light source was utilized on Detainee AL-SAAIDA, which revealed small fibers around his upper torso and neck area. These were tape lifted and seized as evidence. The clothing Detainee AL-SAAIDA was wearing at the time of his death was placed into the body bag with him. The body was released to MAJ(b)(6), (b)(7)(C)Patient Administration Division (PAD), TIF Hospital, Camp Bucca, IZ.