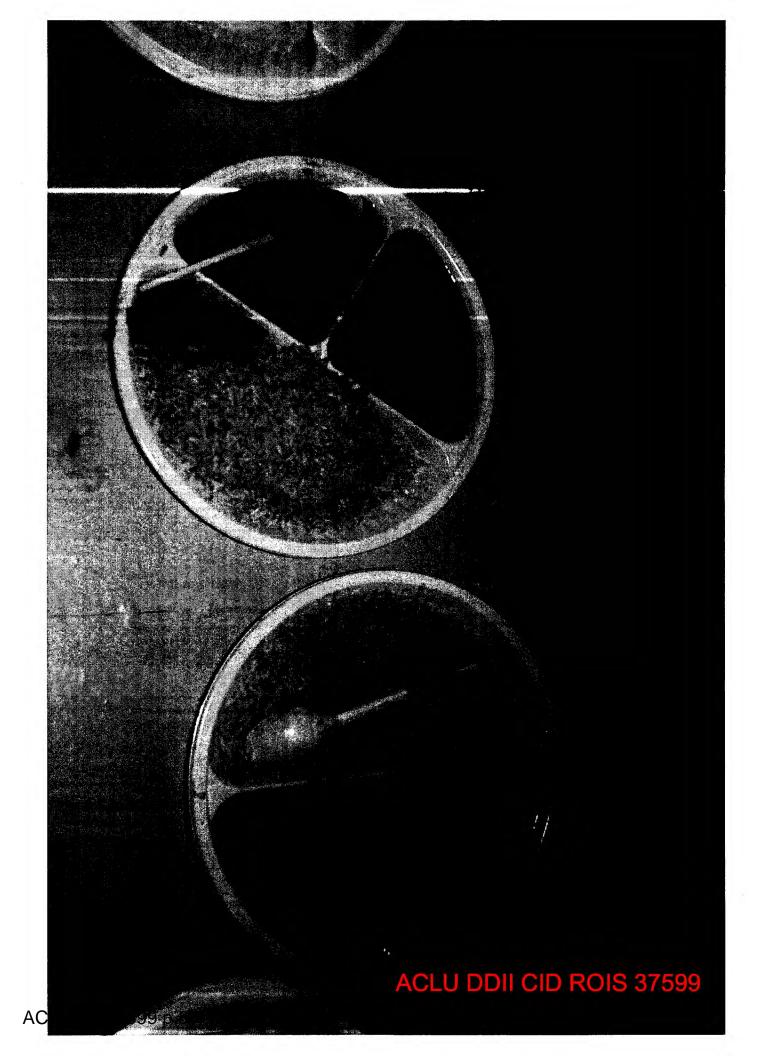

About 1710, 23 Jul 09, SA (b)(6), (b)(7)(C) arrived at the hospital and conducted an examination of Detainee AL-SAAIDA. Detainee AL-SAAIDA was an Arab male, 44 years old. He had brown hair and brown eyes. His clothes had been removed during the conduct of life saving measures. Detainee AL-SAAIDA was covered with a blue sheet, which was removed at the start of the examination. Detainee AL-SAAIDA's documented height and weight was 68" and 165 lbs, and his weight at time of death appeared consistent with his documented weight. Detainee AL-SAAIDA had a tube protruding from his mouth, which originated from life saving measures taken by medical personnel. Detainee AL-SAAIDA had a small laceration at the top of his head, approximately 1 cm long and ½ cm in diameter, which appeared to be a few days old. No petichea hemorrhaging was visible and there was no fluid discharge from the ears. There were no cuts visible on the outside of his mouth. A reddish pink fluid drained out of the mouth of Detainee AL-SAAIDA when he was rolled onto his side. There were no signs of trauma around his neck. Detainee AL-SAAIDA's torso had no signs of trauma. Lividity was not fixed in his back. Rigor mortis was absent on Detainee AL-SAAIDA's arms and hands. There were no wounds or injuries on Detainee AL-SAAIDA's hands or forearms indicative of defense from assault. There was a small abrasion on his left wrist that appeared to be several days old. There were no signs of trauma to his legs or feet. Detainee AL-SAAIDA had a scar, about 30cm long on his left leg. On his ankles were calluses indicative of repeated Muslim prayer. There were no outward signs of trauma to Detainee AL-SAAIDA's feet. An alternate light source was utilized on Detainee AL-SAAIDA, which revealed small fibers around his upper torso and neck area. These were tape lifted and seized as evidence. The clothing Detainee AL-SAAIDA was wearing at the time of his death was placed into the body bag with him. The body was released to MAJ(b)(6), (b)(7)(C)Patient Administration Division (PAD), TIF Hospital, Camp Bucca, IZ.