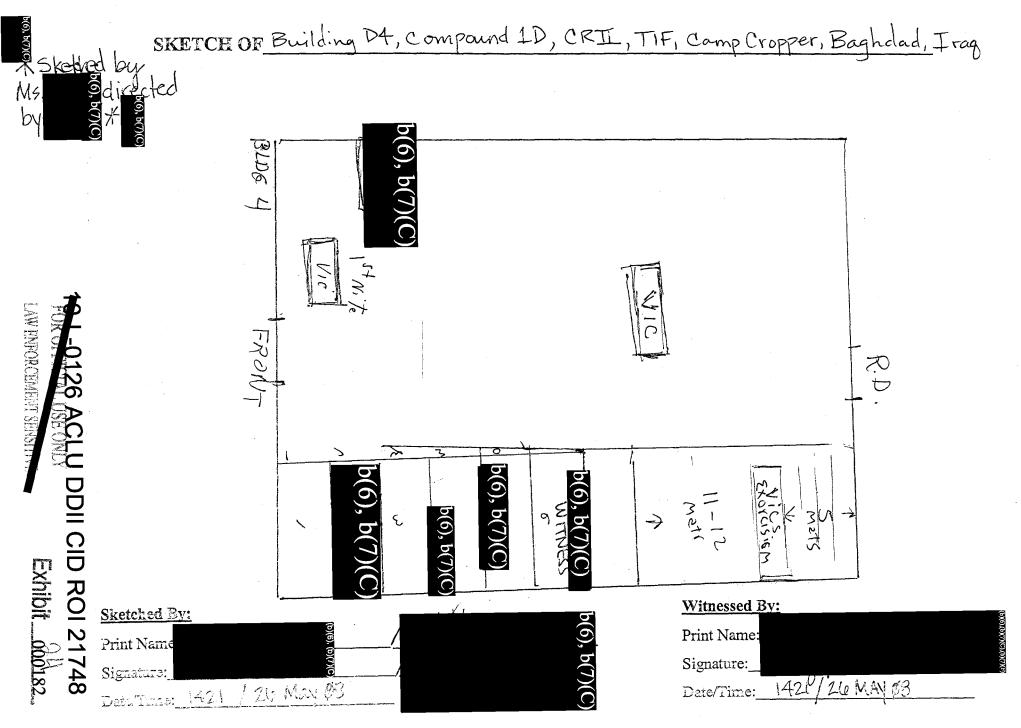

, b(7)(C) beating ABU 'ALI while reading from the Quran?
- A8) According to the guys standing there, ABU 'ALI was cursing the readings from the Quran and the exorcist was beating him in an effort to drive the demon out.
- Q9) Was anybody holding ABU 'ALI by the neck?
- A9) No, I don't think so.
- Q10) What condition, physically, was ABU 'ALI in when you brought him a drink of water?
- A10) He was conscious at the time, and was asking me to untie his hands.
- Q11) Can you tell us when was the last time you saw ABU 'ALI alive?
- A11) Thursday night, when I came back from the bathroom and he asked for a drink of water; the lights were out?
- Q12) Is there anything else you would like to add at this time?

Translated by b(6), b(7)(C) on May 26, 2008 – Camp Cropper CID Signature b(6), b(7)(C)



| Date and Time                                                          | Location  20 <sup>TH</sup> / 1149 <sup>TH</sup> Military Police Detachment (CID)  Camp Cropper CID Office  Camp Cropper, Iraq |
|------------------------------------------------------------------------|-------------------------------------------------------------------------------------------------------------------------------|
| I am a criminal investigator with questions, I want to be sure you und | the United States military. Before I ask you any lerstand the following:                                                      |
| •                                                                      | question or say anything. Even if you have already do not have to speak to me now.