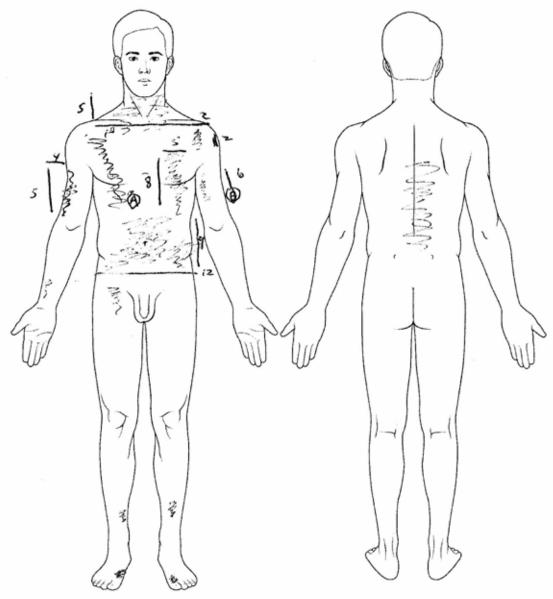

|

(Automated) (Automated) (Automated) (Automated)

# Rough Sketch Depicting Human Remains



| LEGEND       | TITLE BLOCK:                                       |  |
|--------------|----------------------------------------------------|--|
| A: forn male | Case#: (b)(6)                                      |  |
| B: lines     | Offense: Undetermined Death                        |  |
| C:           | Person Portrayed:                                  |  |
| D:           | Location: Detrinee medical centre (Dmc), ERIL FIFE |  |
| E:           | Victim: Husayo Kazim QURUNFIR                      |  |
| F:           | Date/Time: (b)(6)                                  |  |
| G:           | Sketched By: (b)(6)                                |  |
| H:           | Verified By: (b)(6)                                |  |
| I;           |