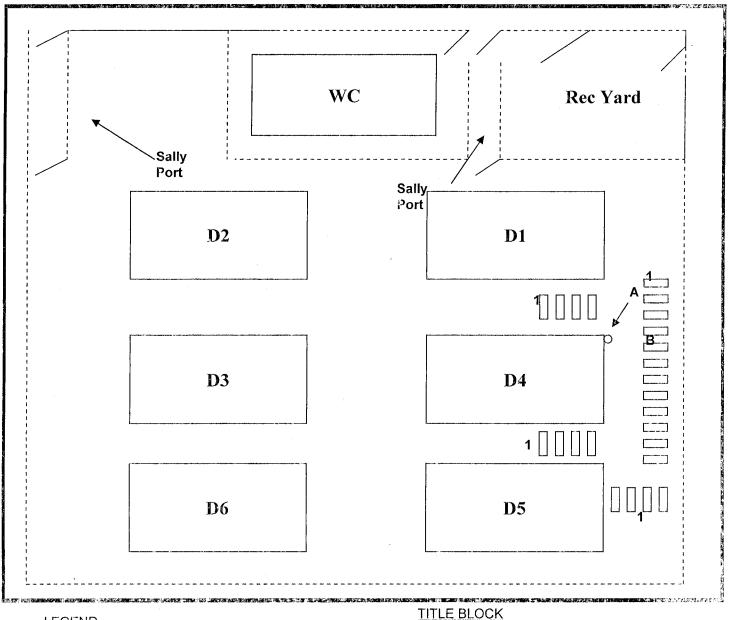

Crime Scene Evidence: About 1535, 23 May 08, SA collected, as evidence, one towel cut into strips; two t-shirts, one shirt, one pair of pants, and one button up shirt.

Search Beyond the Scene: A search beyond the scene for items of evidentiary value met with the following results: A complete search of the outside area of Compound 1D while the Internees were locked inside the recreation yard met with negative results. No blood, weapons or footprints were located. ///Last Entry///

TYPED AGENT'S NAME AND SEQUENCE NUMBER

b(6), b(7)(C)

ORGANIZATION

Camp Cropper CID Office, 1149<sup>th</sup>/20<sup>th</sup> MP DET (CID) Camp Cropper, Baghdad, Iraq APO AE 09342

DATE

EXHIBIT

26 ACLU DDII CID ROI 21707

ACLU-R® 5589 p.81

AWENE OF CEMENT SENSITIVE

#### ROUGH SKETCH DEPICTING DEATH SCENE



#### LEGEND

A. Trash can containing clothing of 318915

B. Towel

1. Sleeping mats

A

Not To Scale

Case: 0016-08-CID789-52303 OFFENSE: Undetermined Death

SCENE PORTRAYED: Zone D, Compound 1 LOCATION: Camp Remembrance II, Camp

Cropper 17 APO AF 09342 VICTIM **b(6)**, **b(7)(C)** 

SUBJECT: Unknown

TIME & DATE BEGAN: 1445, 28 May 08 SKETCHED BY: SA(b)(6),(b)(7)(C),(l) VERIFIED BY: SA(b)(6),(b)(7)(C),(b)(7)(F)





0016-08-CID789-53203



Attached Photographs (Crime Scene)

ENTERPORCEMENT SENSITIVE

10-L-0126 ACLU DDII CID ROI 21709





























0-L-0126 ACLU DDII CID ROI 21725





|                         | EVID          | ENCE./PROPERTY CUSTO[*Ý DOC