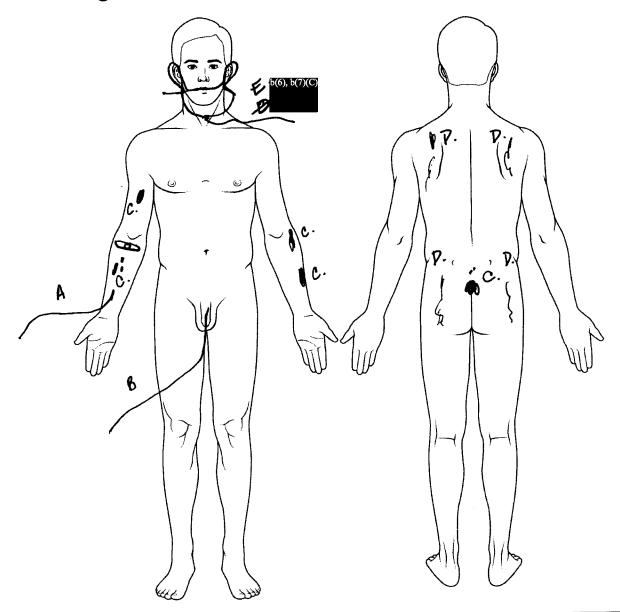

- 3. AIR of SA (b)(6),(b)(7) 17 Apr 08.
- 4. Human Remains Sketch prepared by  $SA_{(C)}^{(b)(6),(b)(7)}$  17 Apr 08.

FOR OFFICIAL USE ONLY

b(6), b(7)(C)

ACLU-RDI 5588 p.2

# FOR OFFICIAL USE ONLY

Law Enforcement Sensitive

- 5. Photographic Packet (Examination of Remains).
- 6. CD containing original images associated with Exhibit 5 (USACRC and file copies only).
- 7. AIR of  $SA_{(7)(C)}^{(b)(6),(b)}$  6 May 08.
- 8. Medical Records of Mr AWAD.