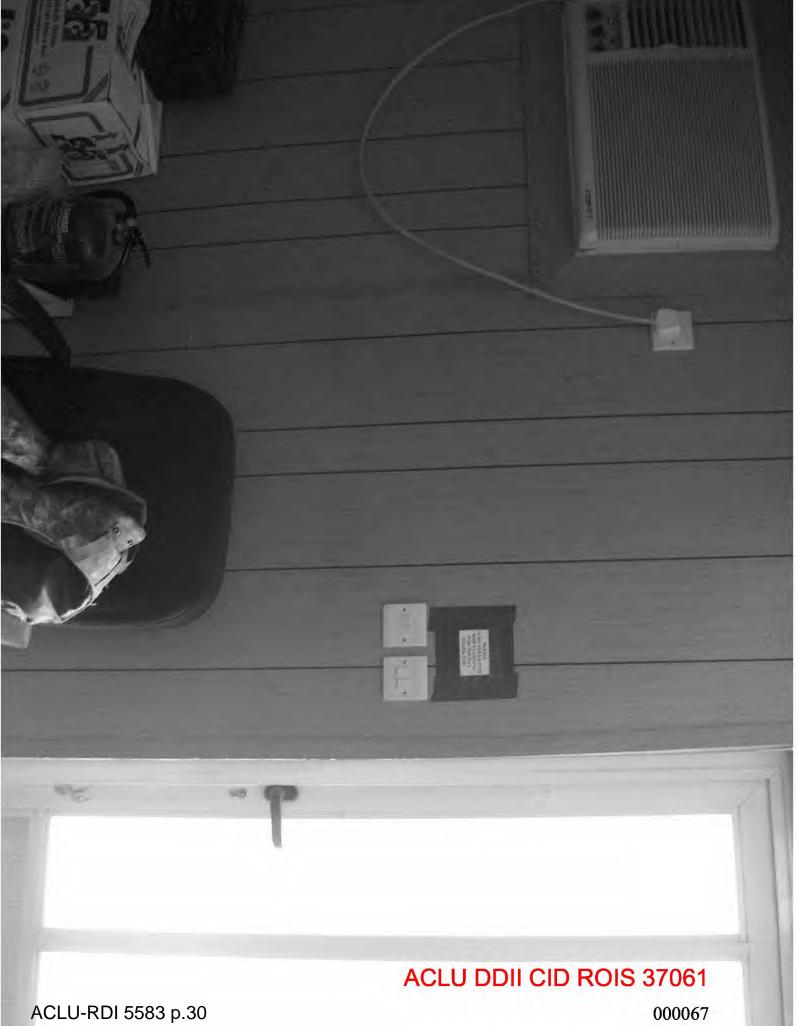

About 1145, 20 Sep 08, SA b(6), b(7)(C) conducted a death scene examination of the Holding Area/Hearing Room 4. MNFRC.

About 1215, 20 Sep 08, SA<sup>b(6), b(7)(C)</sup> interviewed AD2b(6), b(7)(C) who provided a statement wherein he detailed his observations and actions during the incident.