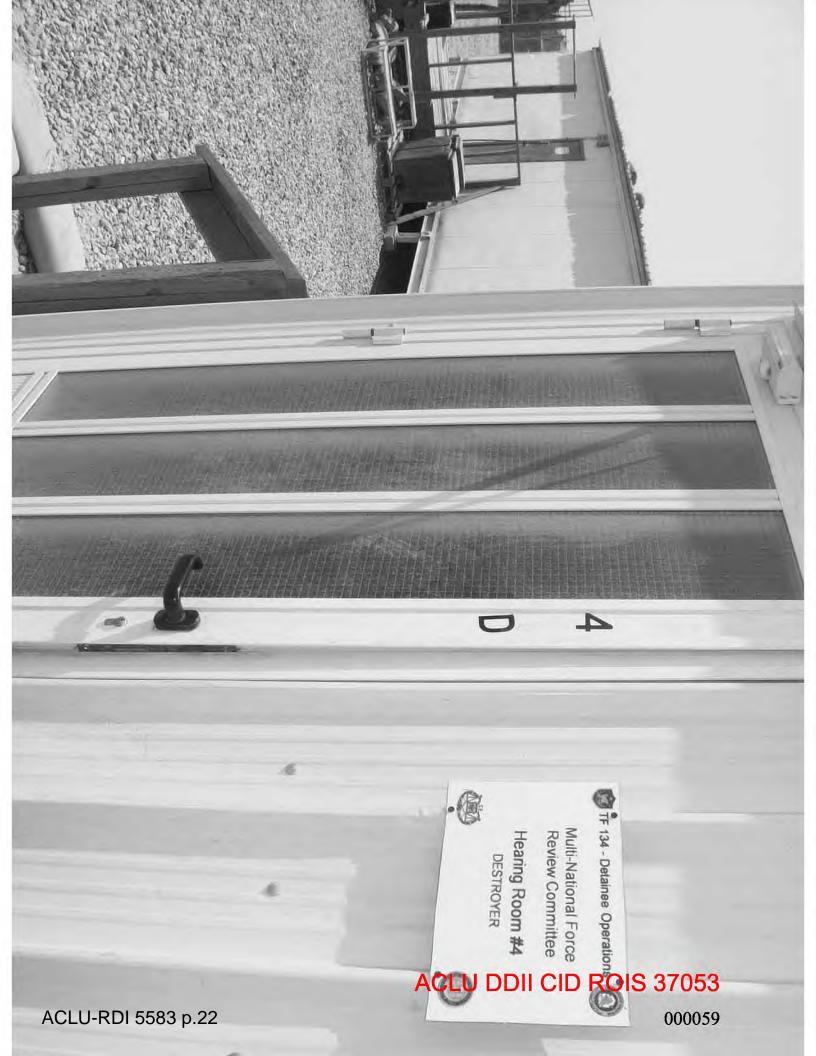

About 1145, 20 Sep 08, SA b(6), b(7)(C) conducted a death scene examination of the Holding Area/Hearing Room 4. MNFRC.

About 1215, 20 Sep 08, SA<sup>b(6), b(7)(C)</sup> interviewed AD2b(6), b(7)(C) who provided a statement wherein he detailed his observations and actions during the incident.

### Photographic Packet (Victim)

ACLU DDII CID ROIS 37000

ACLU-RDI 5583 p.8

PHOTOGRAPHIC PACKET