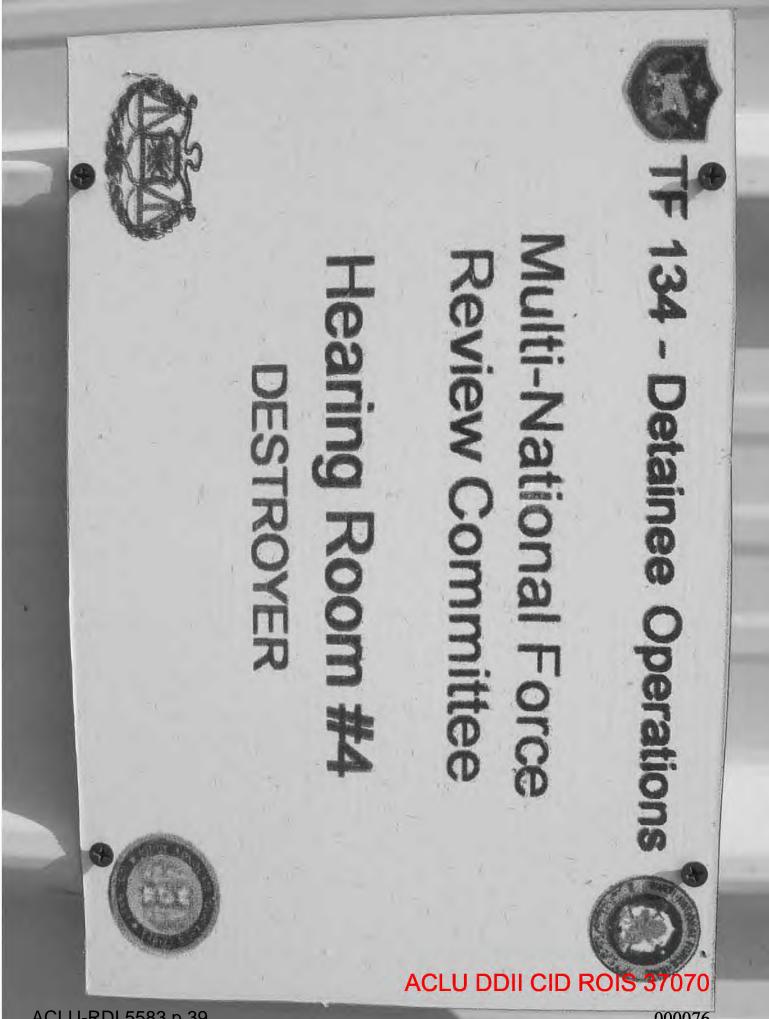

About 1145, 20 Sep 08, SA b(6), b(7)(C) conducted a death scene examination of the Holding Area/Hearing Room 4. MNFRC.

About 1215, 20 Sep 08, SA<sup>b(6), b(7)(C)</sup> interviewed AD2b(6), b(7)(C) who provided a statement wherein he detailed his observations and actions during the incident.