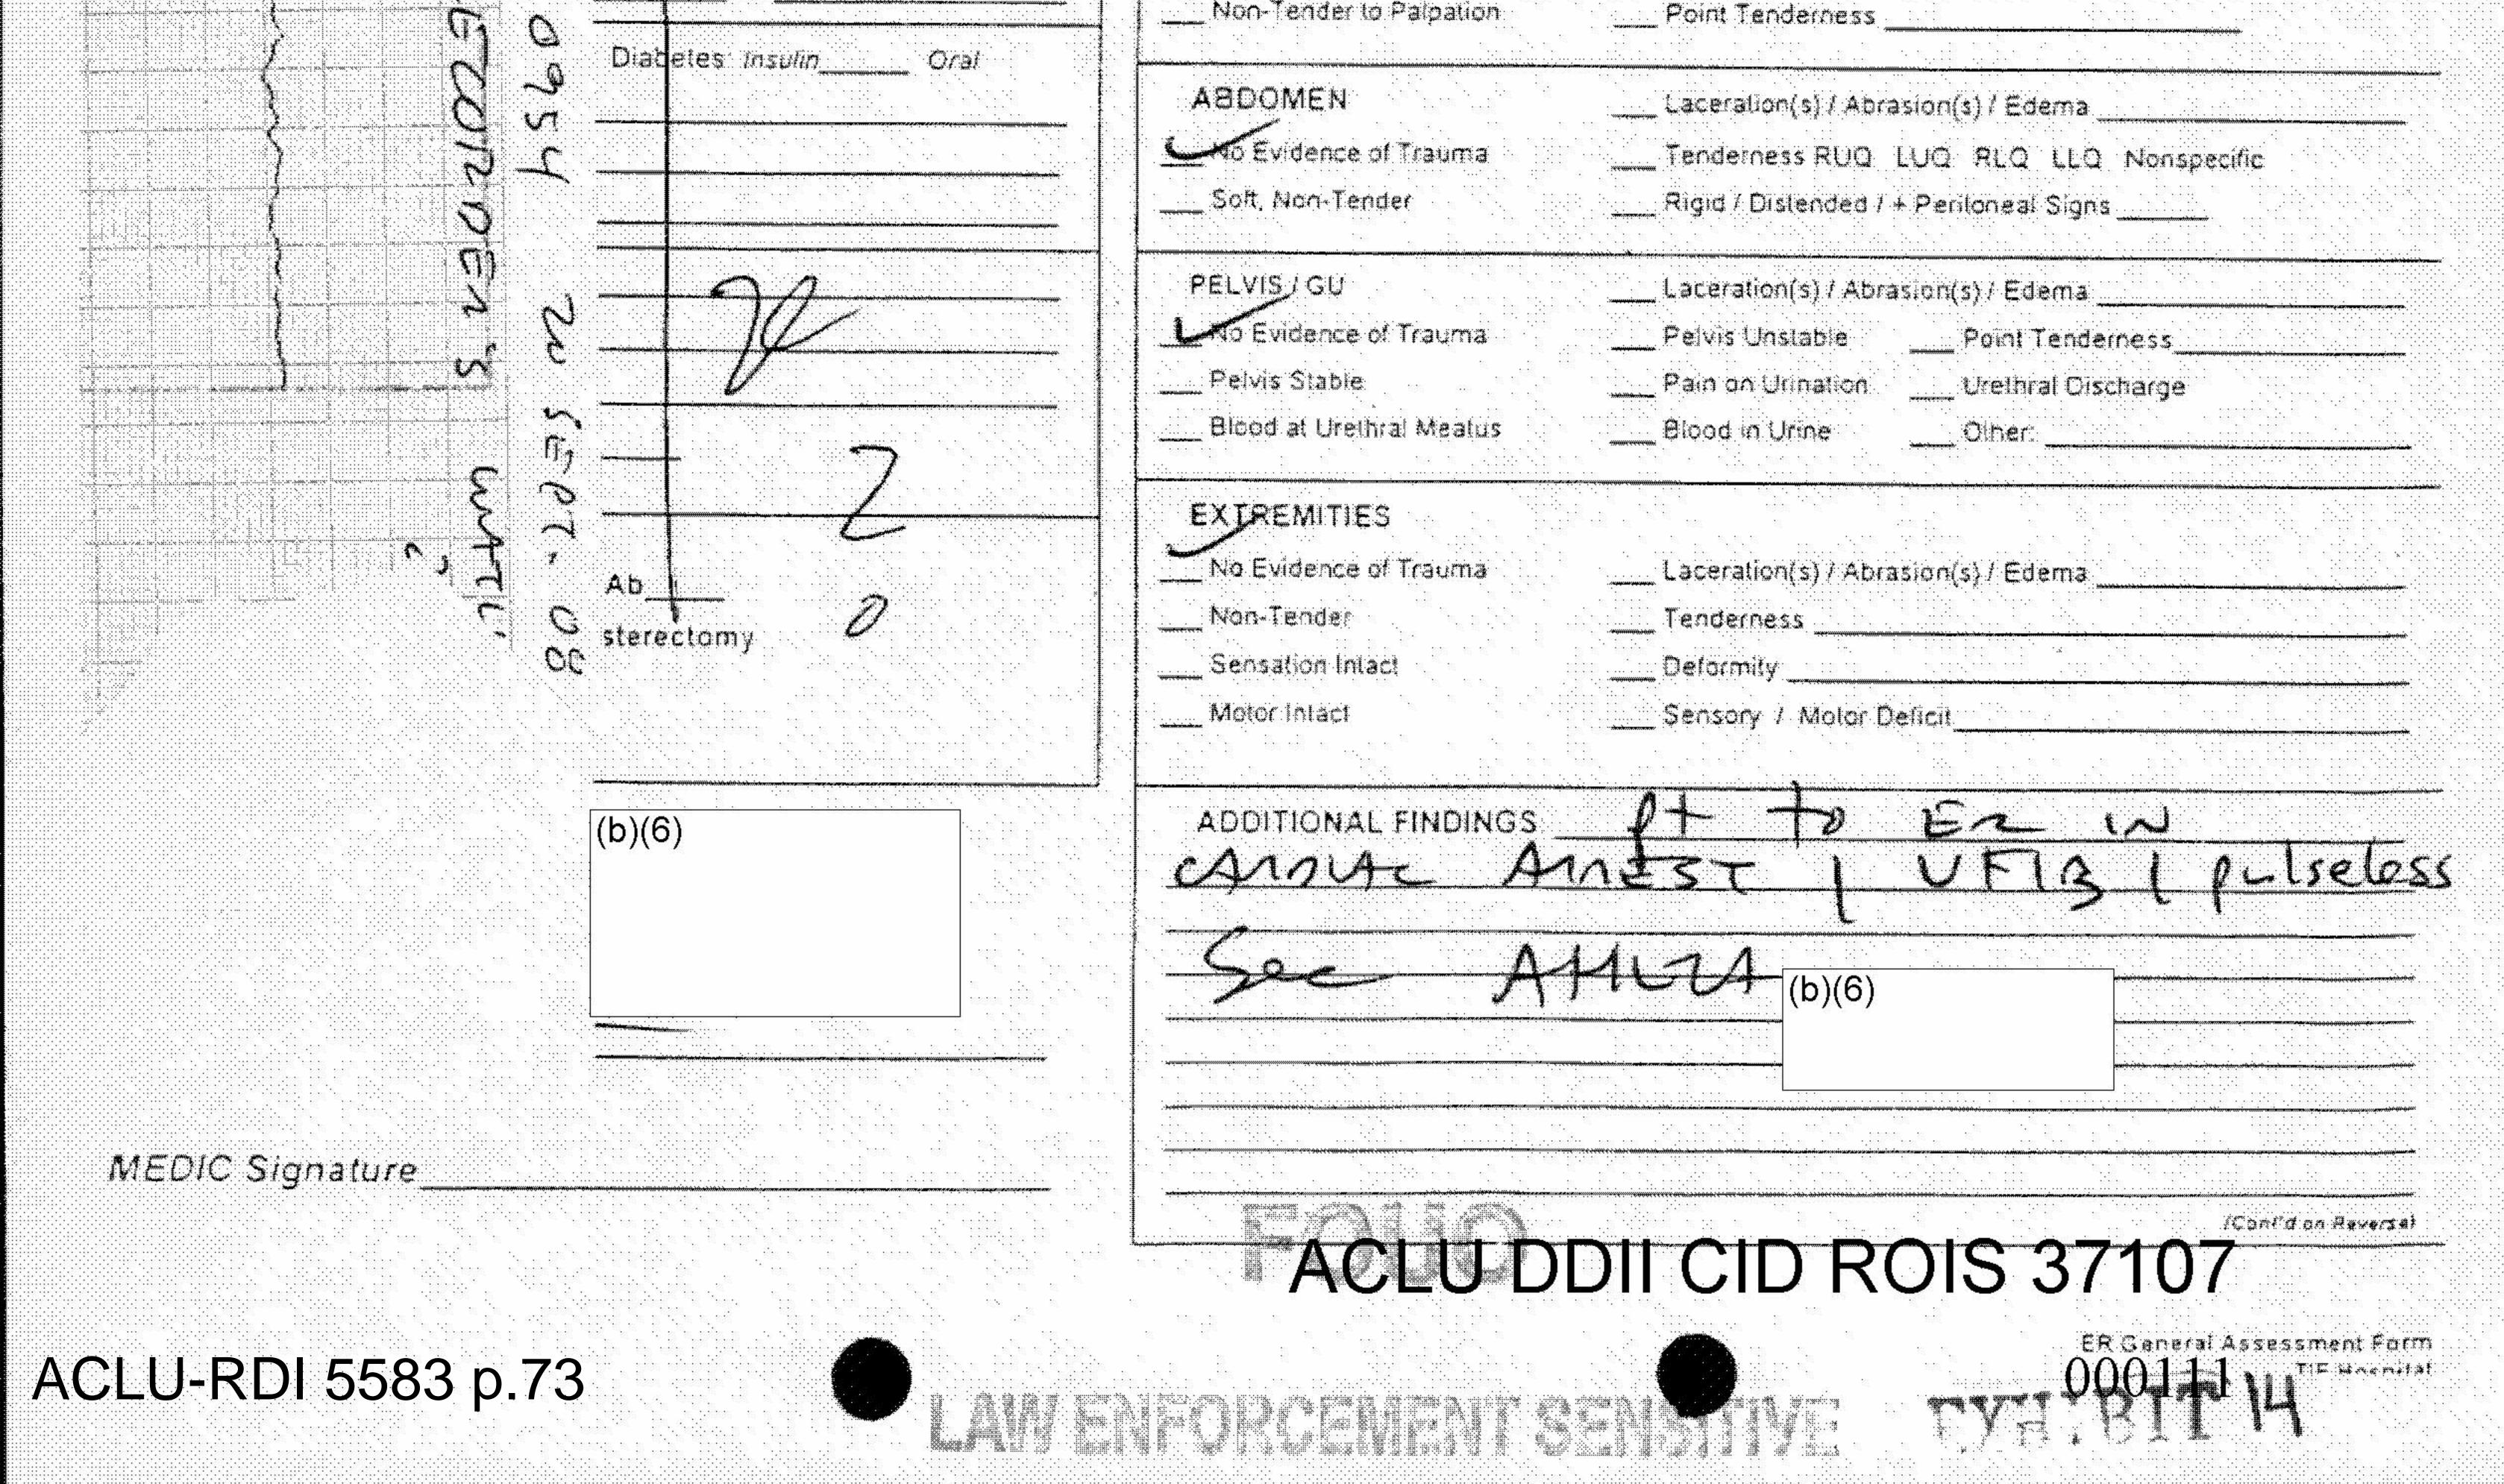

About 1050, 20 Sep 08, SA b(6), b(7)(C) interviewed SPC b(6), b(7)(C) who related he and SPC b(6), b(7)(C) were sent to the MNFRC compound to render aid to a detainee who collapsed in Holding Room/Hearing Room 4. SPC b(6), b(7)(C) stated that upon arrival to the scene, Detainee HUSAYN was lying on his back and MAJ b(6), b(7)(C) b(6), b(7)(C) MNFRC, was administering CPR while HM3 b(6), b(7)(C) Naval Provisional Detainee Battalion Ramadi (NPDB-R), TIF, was assisting. SPC<sup>b(6), b(7)(C)</sup> stated he and SPC<sup>b(6), b(7)(C)</sup> immediately checked Detainee HUSAYN for signs of life, which met with negative results. SPC <sup>b(6), b(7)(C)</sup> stated MAJ <sup>b(6), b(7)(C)</sup> continued CPR while they assessed Detainee HUSAYN. SPC (6), b(7)(C) stated that after connecting an Automated External Defibulator (AED), the system attempted to check for a heart beat from Detainee HUSAYN, which met with negative results. The AED requested paddles be applied since there was no heart rhythm. SPC b(6), b(7)(C) stated they briefly attempted to get the AED machine to administer a shock, and then made the decision to transport him to the CSH. SPC b(6), b(7)(C) stated he, SPC b(6), b(7)(C) and HM3 b(6), b(7)(C) brought Detainee HUSAYN to the CSH, while performing CPR en route. Upon Arrival to the CSH, SPC b(6), b(7)(C) stated they exited the vehicle and brought Detainee HUSAYN into the CSH where MAJ b(6), b(7)(C) CSH, continued life saving measures. SPC (6), b(7)(C) stated Detainee HUSAYN had no signs of physical trauma, and appeared to have collapsed from a stroke or from a medical condition.

About 1115, 20 Sep 08, SA<sup>b(6), b(7)(C)</sup> exposed photographs of Detainee HUSAYN's remains. Photographs were exposed utilizing a Kodak M863 Digital Camera.

About 1120, 20 Sep 08, SA b(6), b(7)(C) interviewed MAJb(6), b(7)(C) who related he attempted to render aid to Detainee HUSAYN upon his arrival to the CSH. MAJ b(6), b(7)(C) stated he performed CPR, as well as administered Epinephrine injections in an attempt to revive Detainee HUSAYN. MAJb(6), b(7)(C) stated a defibulator was used at the CSH in attempt to restore a heartbeat, which met with negative results. MAJ b(6), b(7)(C) stated he pronounced Detainee HUSAYN deceased at 0954, 20 Sep 08. MAJ b(6), b(7)(C)