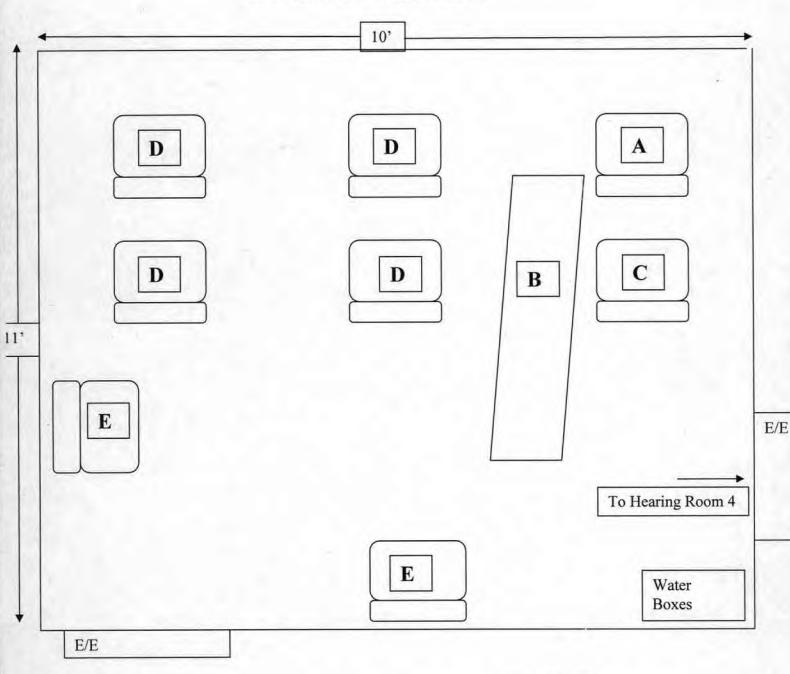

About 1050, 20 Sep 08, SA b(6), b(7)(C) interviewed SPC b(6), b(7)(C) who related he and SPC b(6), b(7)(C) were sent to the MNFRC compound to render aid to a detainee who collapsed in Holding Room/Hearing Room 4. SPC b(6), b(7)(C) stated that upon arrival to the scene, Detainee HUSAYN was lying on his back and MAJ b(6), b(7)(C) b(6), b(7)(C) MNFRC, was administering CPR while HM3 b(6), b(7)(C) Naval Provisional Detainee Battalion Ramadi (NPDB-R), TIF, was assisting. SPC<sup>b(6), b(7)(C)</sup> stated he and SPC<sup>b(6), b(7)(C)</sup> immediately checked Detainee HUSAYN for signs of life, which met with negative results. SPC <sup>b(6), b(7)(C)</sup> stated MAJ <sup>b(6), b(7)(C)</sup> continued CPR while they assessed Detainee HUSAYN. SPC (6), b(7)(C) stated that after connecting an Automated External Defibulator (AED), the system attempted to check for a heart beat from Detainee HUSAYN, which met with negative results. The AED requested paddles be applied since there was no heart rhythm. SPC b(6), b(7)(C) stated they briefly attempted to get the AED machine to administer a shock, and then made the decision to transport him to the CSH. SPC b(6), b(7)(C) stated he, SPC b(6), b(7)(C) and HM3 b(6), b(7)(C) brought Detainee HUSAYN to the CSH, while performing CPR en route. Upon Arrival to the CSH, SPC b(6), b(7)(C) stated they exited the vehicle and brought Detainee HUSAYN into the CSH where MAJ b(6), b(7)(C) CSH, continued life saving measures. SPC (6), b(7)(C) stated Detainee HUSAYN had no signs of physical trauma, and appeared to have collapsed from a stroke or from a medical condition.

About 1128, 20 Sep 08, SA b(6), b(7)(C) interviewed AM1 b(6), b(7)(C) NPDB-R, who provided a statement wherein he detailed his observations and actions during the incident.

About 1130, 20 Sep 08, SA b(6), b(7)(C) interviewed MAJ b(6), b(7)(C) who related she was in hearing room 4 when she heard a "thud" in the adjacent holding room. MAJ b(6), b(7)(C) stated she waited until the guard said it was clear in case it was a physical altercation or a struggle from a detainee. MAJ b(6), b(7)(C) stated she entered the holding area and Detainee HUSAYN was lying on his back on the floor. AD2 b(6), b(7) (C) and the other detainees were standing over him trying to assess the situation. MAJ b(6), b(7)(C) stated she saw Detainee HUSAYN on the floor shaking, as if he was having a seizure. MAJ b(6), b(7)(C) continued to monitor Detainee HUSAYN for about one minute, then Detainee HUSAYN stopped breathing and she could not locate a pulse. MAJ<sup>b(6)</sup>, b(7)(C)<sub>started</sub> CPR and finished approximately four sets of compressions and breaths. MAJ b(6), b(7)(C) stated no other medical procedures were conducted in the room other than CPR. After the medics arrived, they attempted to use an AED, but it was not working so they transported Detainee HUSAYN to the CSH.

About 1145, 20 Sep 08, SA b(6), b(7)(C) conducted a death scene examination of the Holding Area/Hearing Room 4. MNFRC.

About 1215, 20 Sep 08, SA<sup>b(6), b(7)(C)</sup> interviewed AD2b(6), b(7)(C) who provided a statement wherein he detailed his observations and actions during the incident.

About 1230, 20 Sep 08, SA<sup>b(6)</sup>, b(7)(C) interviewed SSG b(6), b(7)(C) who related he was one of the guards inside the holding room when Detainee HUSAYN collapsed. SSG b(6), b(7)(C) stated everything in the room seemed normal and then the detainees that were sitting near Detainee HUSAYN tried to get his and AD2 b(6), b(7)(C) attention. SSGb(6), b(7)(C) stated AD2b(6), b(7)(C) called for assistance over the radio while heading to Detainee HUSAYN to help place him on the floor. SSG b(6), b(7)(C) stated the two detainees nearest to Detainee HUSAYN helped place him on the floor and then they backed away and stood up against the far wall. SSG b(6), b(7)(C) stated MAJ b(6), b(7)(C) entered the holding area from the adjacent hearing room and began rendering aid to Detainee HUSAYN. SSG b(6), b(7)(C) stated HM3 b(6), b(7)(C) then entered the room to help render aid to Detainee HUSAYN by holding his head and helping clear his airway while MAJ b(6), b(7)(C) administered CPR. SSG b(6), b(7)(C) stated approximately 15 to 20 minutes after Detainee HUSAYN collapsed, the medics arrived to assess Detainee HUSAYN. SSG b(6), b(7)(C) stated the medics arrived and assessed Detainee HUSAYN and stated there were no signs of life at that time. SSG b(6), b(7)(C) stated the medics were only on scene briefly and they then loaded Detainee HUSAYN into a vehicle and departed the area en route to the CSH.