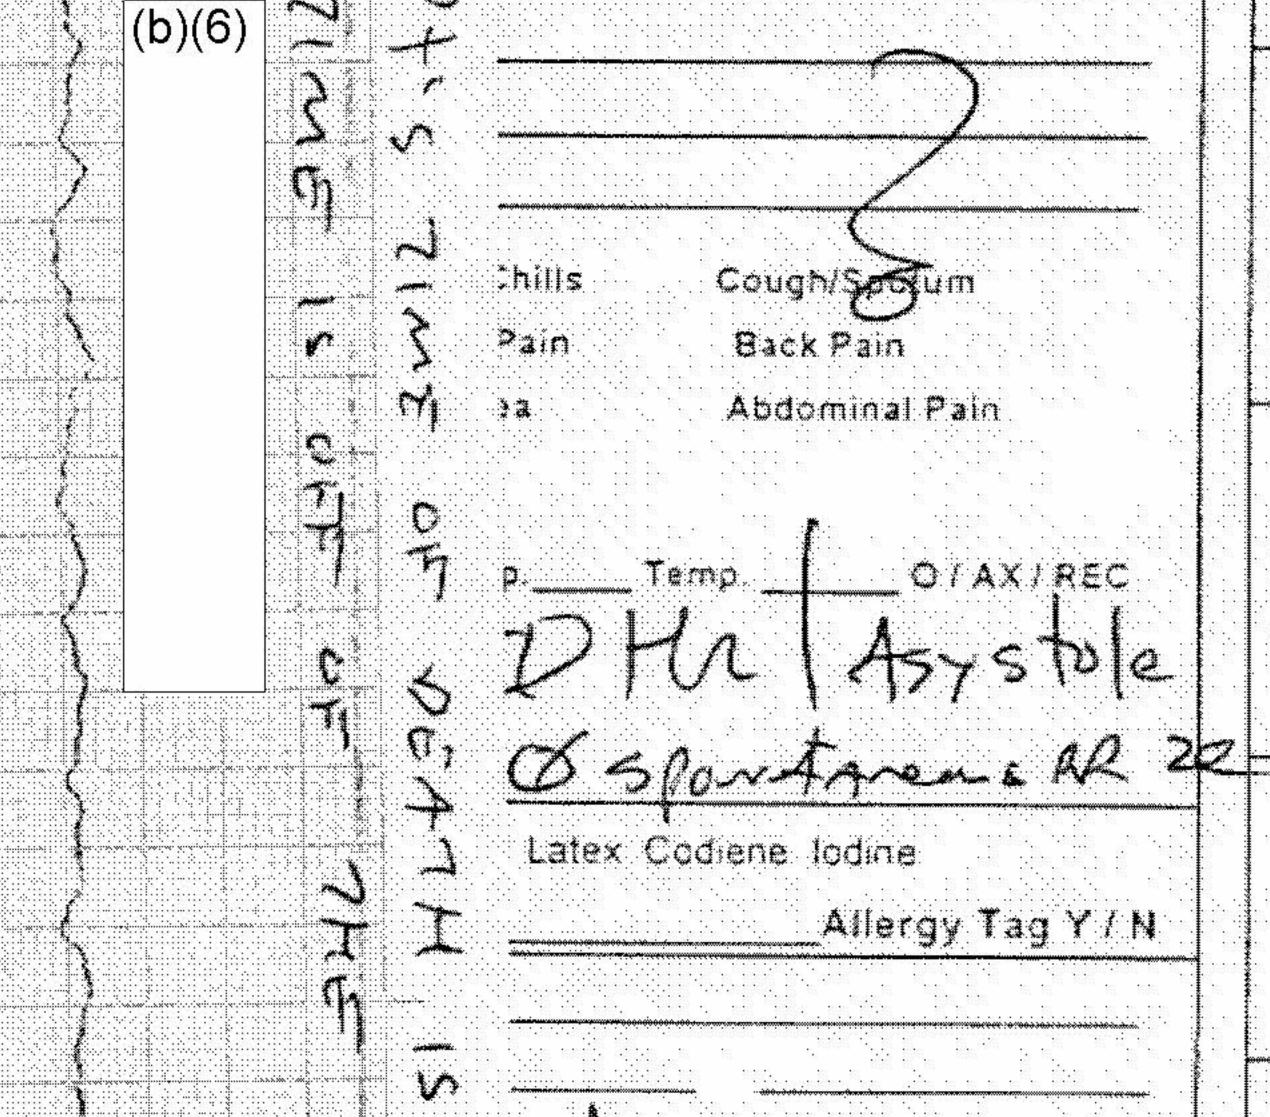

About 1115, 20 Sep 08, SA<sup>b(6), b(7)(C)</sup> exposed photographs of Detainee HUSAYN's remains. Photographs were exposed utilizing a Kodak M863 Digital Camera.

About 1120, 20 Sep 08, SA b(6), b(7)(C) interviewed MAJb(6), b(7)(C) who related he attempted to render aid to Detainee HUSAYN upon his arrival to the CSH. MAJ b(6), b(7)(C) stated he performed CPR, as well as administered Epinephrine injections in an attempt to revive Detainee HUSAYN. MAJb(6), b(7)(C) stated a defibulator was used at the CSH in attempt to restore a heartbeat, which met with negative results. MAJ b(6), b(7)(C) stated he pronounced Detainee HUSAYN deceased at 0954, 20 Sep 08. MAJ b(6), b(7)(C)

53612

PAGE 2 OF 3 PAGES

stated there were no signs of physical trauma, and Detainee HUSAYN appeared to have died of a stroke or from Cardiac Arrest: however, would be unable to render a definite answer without an autopsy.