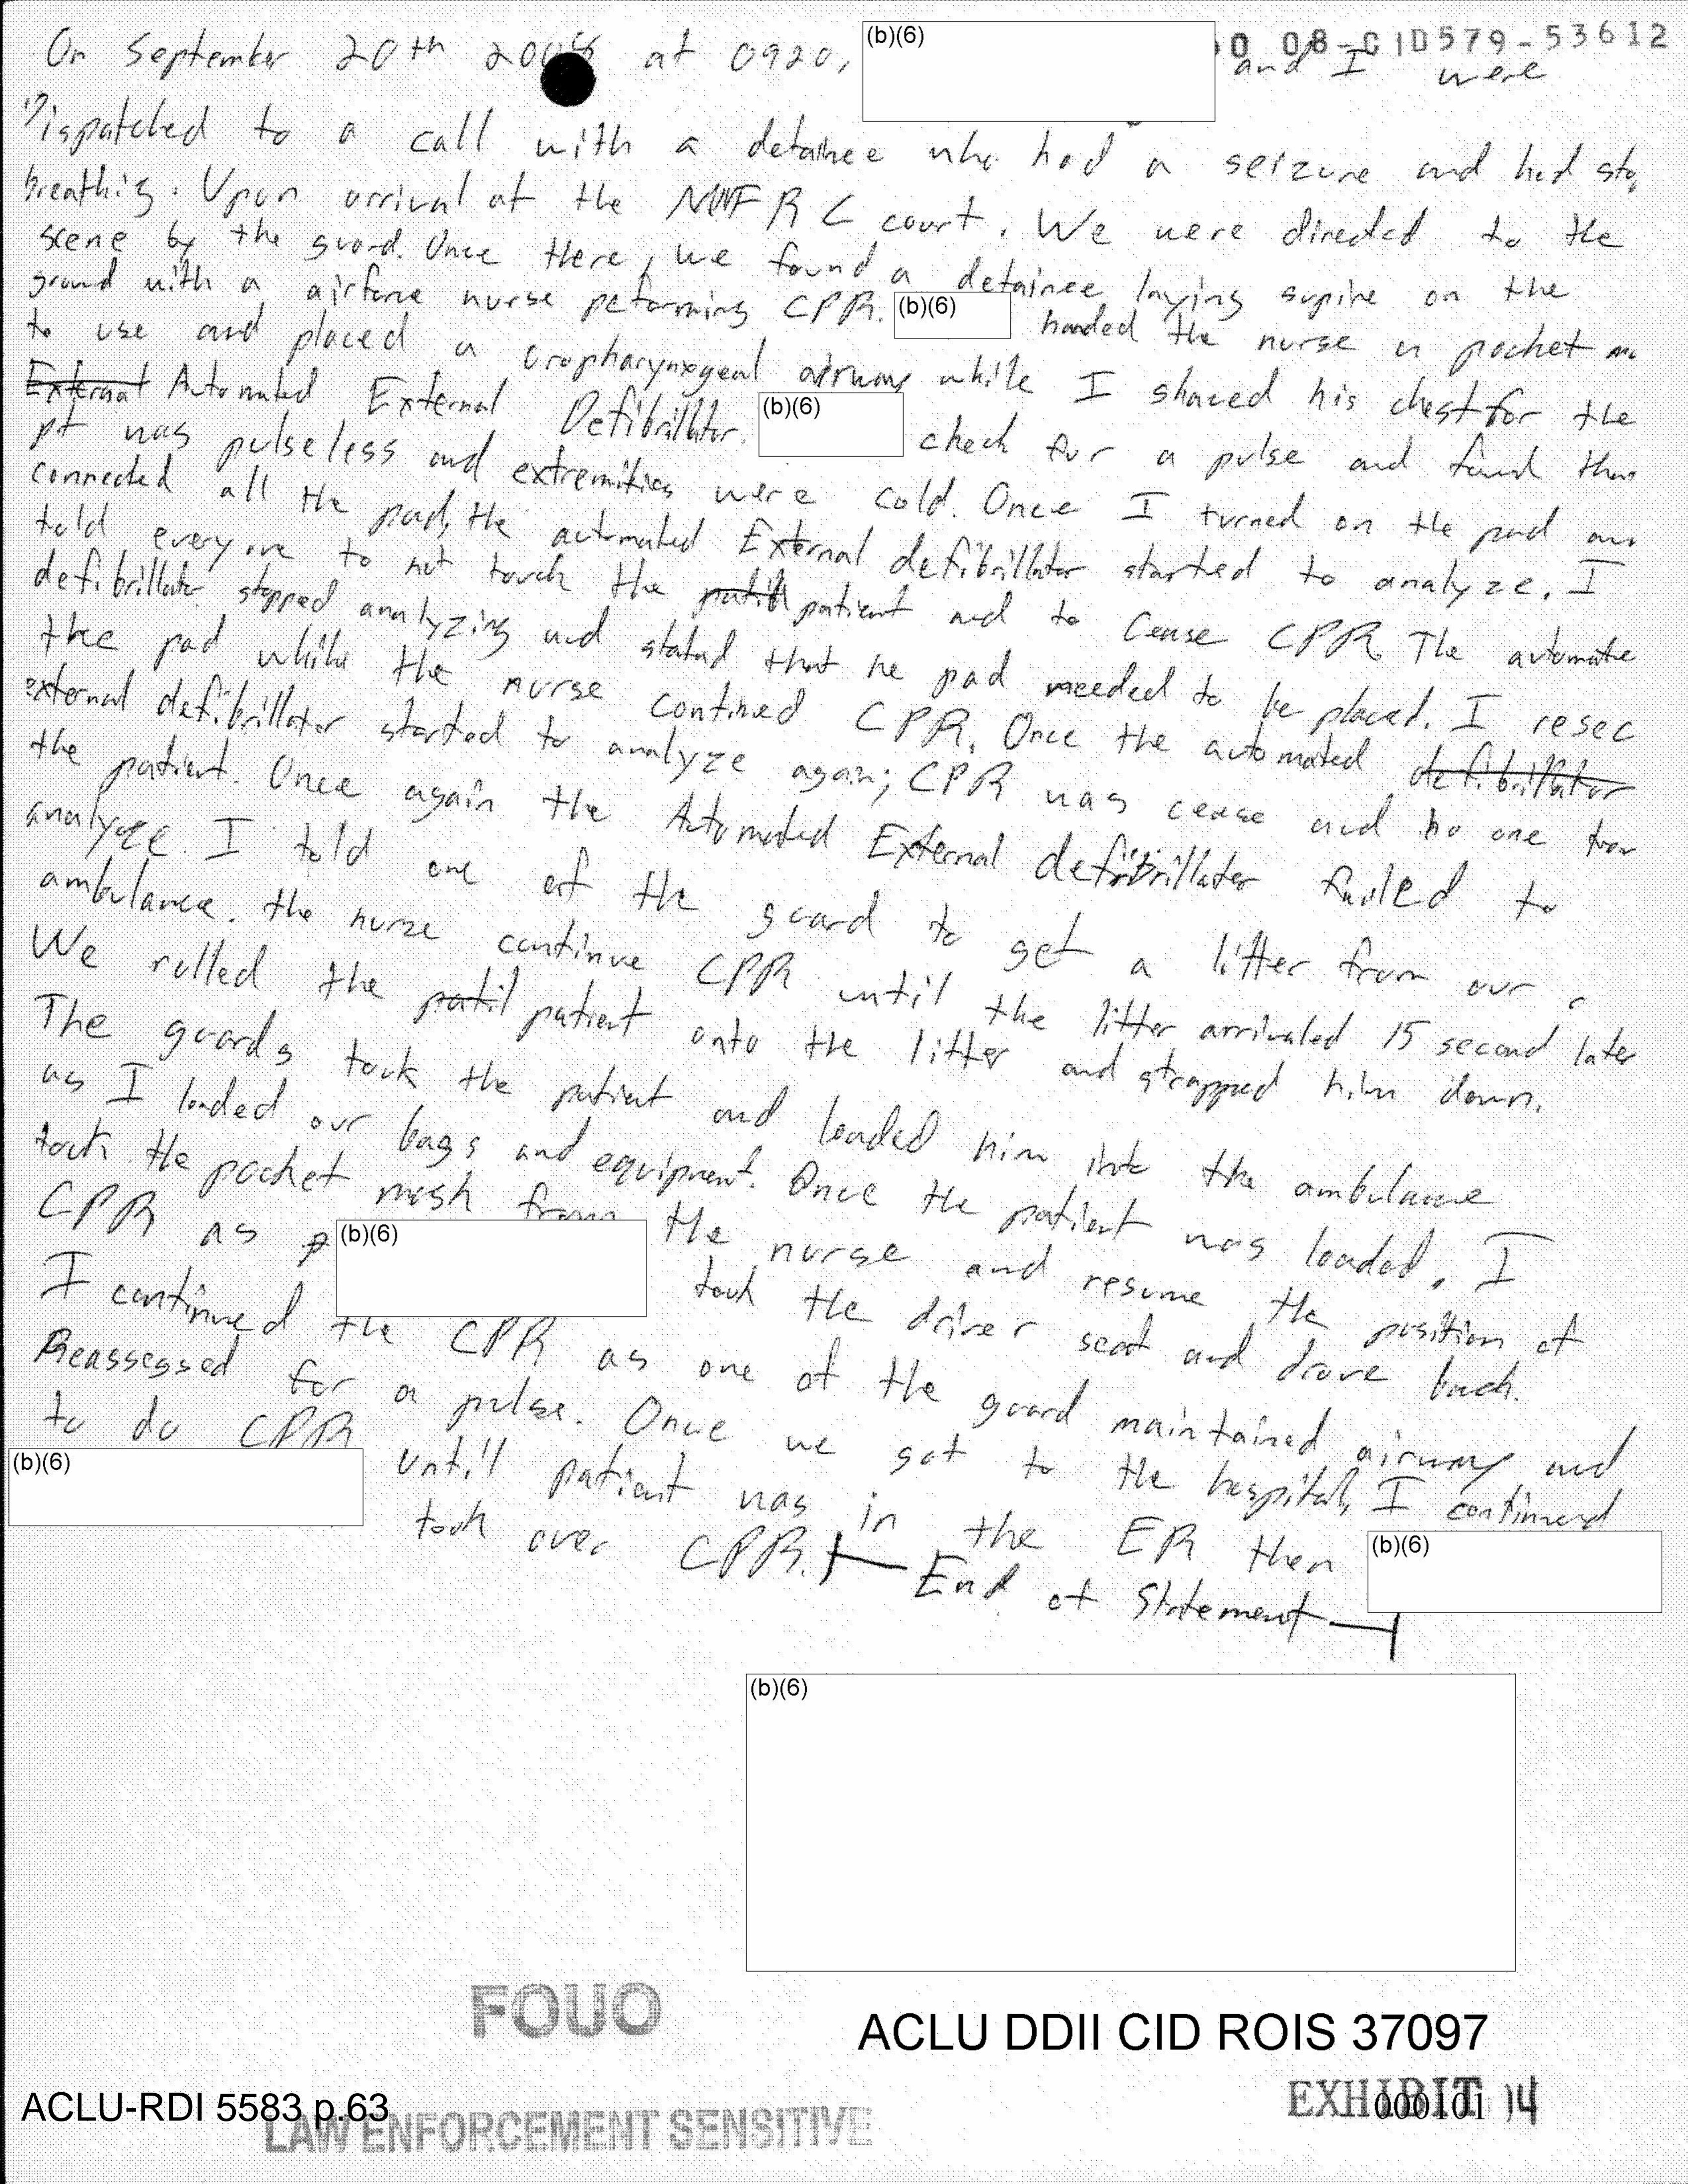

About 1050, 20 Sep 08, SA b(6), b(7)(C) interviewed SPC b(6), b(7)(C) who related he and SPC b(6), b(7)(C) were sent to the MNFRC compound to render aid to a detainee who collapsed in Holding Room/Hearing Room 4. SPC b(6), b(7)(C) stated that upon arrival to the scene, Detainee HUSAYN was lying on his back and MAJ b(6), b(7)(C) b(6), b(7)(C) MNFRC, was administering CPR while HM3 b(6), b(7)(C) Naval Provisional Detainee Battalion Ramadi (NPDB-R), TIF, was assisting. SPC<sup>b(6), b(7)(C)</sup> stated he and SPC<sup>b(6), b(7)(C)</sup> immediately checked Detainee HUSAYN for signs of life, which met with negative results. SPC <sup>b(6), b(7)(C)</sup> stated MAJ <sup>b(6), b(7)(C)</sup> continued CPR while they assessed Detainee HUSAYN. SPC (6), b(7)(C) stated that after connecting an Automated External Defibulator (AED), the system attempted to check for a heart beat from Detainee HUSAYN, which met with negative results. The AED requested paddles be applied since there was no heart rhythm. SPC b(6), b(7)(C) stated they briefly attempted to get the AED machine to administer a shock, and then made the decision to transport him to the CSH. SPC b(6), b(7)(C) stated he, SPC b(6), b(7)(C) and HM3 b(6), b(7)(C) brought Detainee HUSAYN to the CSH, while performing CPR en route. Upon Arrival to the CSH, SPC b(6), b(7)(C) stated they exited the vehicle and brought Detainee HUSAYN into the CSH where MAJ b(6), b(7)(C) CSH, continued life saving measures. SPC (6), b(7)(C) stated Detainee HUSAYN had no signs of physical trauma, and appeared to have collapsed from a stroke or from a medical condition.

About 1128, 20 Sep 08, SA b(6), b(7)(C) interviewed AM1 b(6), b(7)(C) NPDB-R, who provided a statement wherein he detailed his observations and actions during the incident.

About 1130, 20 Sep 08, SA b(6), b(7)(C) interviewed MAJ b(6), b(7)(C) who related she was in hearing room 4 when she heard a "thud" in the adjacent holding room. MAJ b(6), b(7)(C) stated she waited until the guard said it was clear in case it was a physical altercation or a struggle from a detainee. MAJ b(6), b(7)(C) stated she entered the holding area and Detainee HUSAYN was lying on his back on the floor. AD2 b(6), b(7) (C) and the other detainees were standing over him trying to assess the situation. MAJ b(6), b(7)(C) stated she saw Detainee HUSAYN on the floor shaking, as if he was having a seizure. MAJ b(6), b(7)(C) continued to monitor Detainee HUSAYN for about one minute, then Detainee HUSAYN stopped breathing and she could not locate a pulse. MAJ<sup>b(6)</sup>, b(7)(C)<sub>started</sub> CPR and finished approximately four sets of compressions and breaths. MAJ b(6), b(7)(C) stated no other medical procedures were conducted in the room other than CPR. After the medics arrived, they attempted to use an AED, but it was not working so they transported Detainee HUSAYN to the CSH.

About 1230, 20 Sep 08, SA<sup>b(6)</sup>, b(7)(C) interviewed SSG b(6), b(7)(C) who related he was one of the guards inside the holding room when Detainee HUSAYN collapsed. SSG b(6), b(7)(C) stated everything in the room seemed normal and then the detainees that were sitting near Detainee HUSAYN tried to get his and AD2 b(6), b(7)(C) attention. SSGb(6), b(7)(C) stated AD2b(6), b(7)(C) called for assistance over the radio while heading to Detainee HUSAYN to help place him on the floor. SSG b(6), b(7)(C) stated the two detainees nearest to Detainee HUSAYN helped place him on the floor and then they backed away and stood up against the far wall. SSG b(6), b(7)(C) stated MAJ b(6), b(7)(C) entered the holding area from the adjacent hearing room and began rendering aid to Detainee HUSAYN. SSG b(6), b(7)(C) stated HM3 b(6), b(7)(C) then entered the room to help render aid to Detainee HUSAYN by holding his head and helping clear his airway while MAJ b(6), b(7)(C) administered CPR. SSG b(6), b(7)(C) stated approximately 15 to 20 minutes after Detainee HUSAYN collapsed, the medics arrived to assess Detainee HUSAYN. SSG b(6), b(7)(C) stated the medics arrived and assessed Detainee HUSAYN and stated there were no signs of life at that time. SSG b(6), b(7)(C) stated the medics were only on scene briefly and they then loaded Detainee HUSAYN into a vehicle and departed the area en route to the CSH.