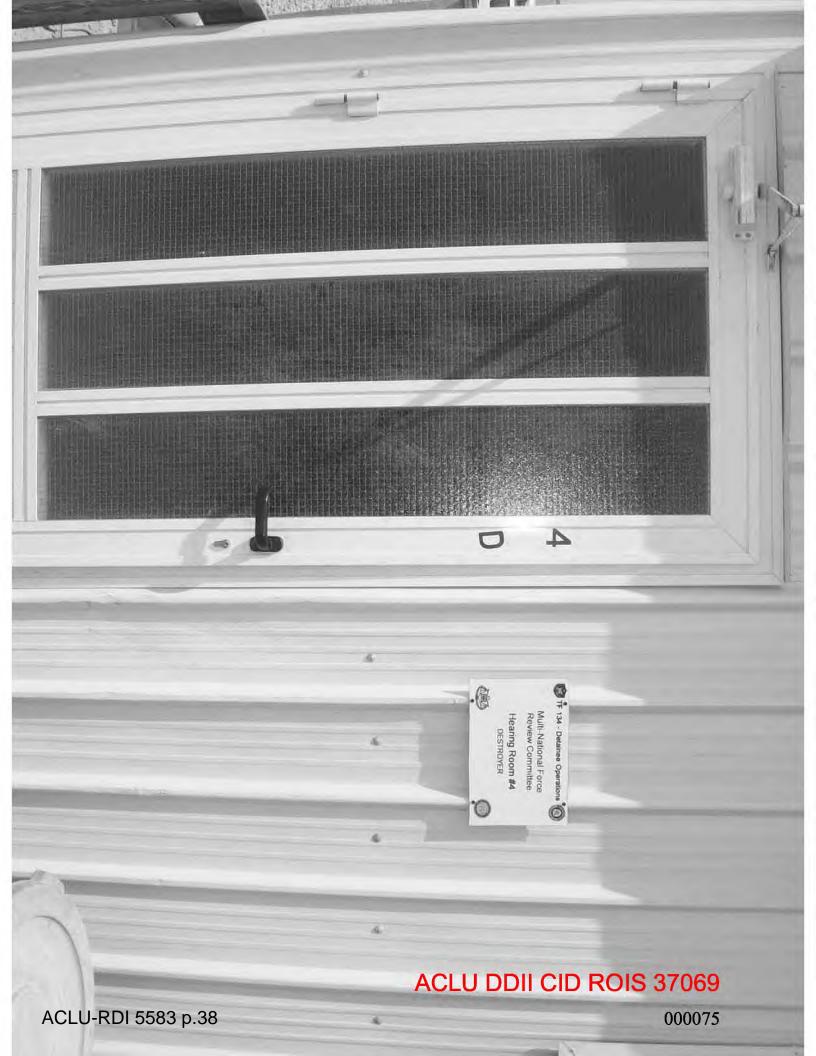

About 1145, 20 Sep 08, SA b(6), b(7)(C) conducted a death scene examination of the Holding Area/Hearing Room 4. MNFRC.

About 1215, 20 Sep 08, SA<sup>b(6), b(7)(C)</sup> interviewed AD2b(6), b(7)(C) who provided a statement wherein he detailed his observations and actions during the incident.