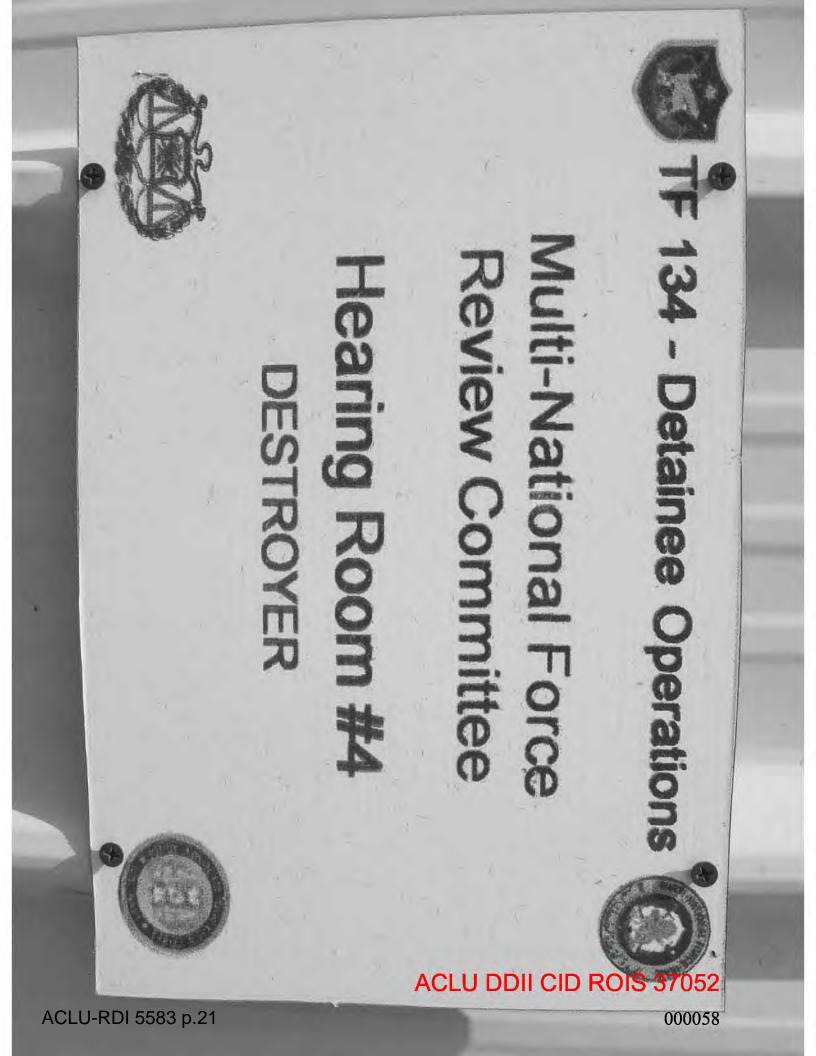

### **ACLU DETAINEE DEATH 2 CID 1320**

| AGENT'S | INVESTIGATION        | REPORT |
|---------|----------------------|--------|
|         | CID Regulation 195-1 |        |

PAGE 1 OF 3 PAGES

BASIS FOR INVESTIGATION: About 1030, 20 Sep 08, CPT **b(6)**, **b(7)(C)** CSH, Theater Internment Facility (TIF), Camp Bucca, reported Detainee HUSAYN deceased.

About 1050, 20 Sep 08, SA b(6), b(7)(C) interviewed SPC b(6), b(7)(C) who related he and SPC b(6), b(7)(C) were sent to the MNFRC compound to render aid to a detainee who collapsed in Holding Room/Hearing Room 4. SPC b(6), b(7)(C) stated that upon arrival to the scene, Detainee HUSAYN was lying on his back and MAJ b(6), b(7)(C) b(6), b(7)(C) MNFRC, was administering CPR while HM3 b(6), b(7)(C) Naval Provisional Detainee Battalion Ramadi (NPDB-R), TIF, was assisting. SPC<sup>b(6), b(7)(C)</sup> stated he and SPC<sup>b(6), b(7)(C)</sup> immediately checked Detainee HUSAYN for signs of life, which met with negative results. SPC <sup>b(6), b(7)(C)</sup> stated MAJ <sup>b(6), b(7)(C)</sup> continued CPR while they assessed Detainee HUSAYN. SPC (6), b(7)(C) stated that after connecting an Automated External Defibulator (AED), the system attempted to check for a heart beat from Detainee HUSAYN, which met with negative results. The AED requested paddles be applied since there was no heart rhythm. SPC b(6), b(7)(C) stated they briefly attempted to get the AED machine to administer a shock, and then made the decision to transport him to the CSH. SPC b(6), b(7)(C) stated he, SPC b(6), b(7)(C) and HM3 b(6), b(7)(C) brought Detainee HUSAYN to the CSH, while performing CPR en route. Upon Arrival to the CSH, SPC b(6), b(7)(C) stated they exited the vehicle and brought Detainee HUSAYN into the CSH where MAJ b(6), b(7)(C) CSH, continued life saving measures. SPC (6), b(7)(C) stated Detainee HUSAYN had no signs of physical trauma, and appeared to have collapsed from a stroke or from a medical condition.

About 1128, 20 Sep 08, SA b(6), b(7)(C) interviewed AM1 b(6), b(7)(C) NPDB-R, who provided a statement wherein he detailed his observations and actions during the incident.

About 1130, 20 Sep 08, SA b(6), b(7)(C) interviewed MAJ b(6), b(7)(C) who related she was in hearing room 4 when she heard a "thud" in the adjacent holding room. MAJ b(6), b(7)(C) stated she waited until the guard said it was clear in case it was a physical altercation or a struggle from a detainee. MAJ b(6), b(7)(C) stated she entered the holding area and Detainee HUSAYN was lying on his back on the floor. AD2 b(6), b(7) (C) and the other detainees were standing over him trying to assess the situation. MAJ b(6), b(7)(C) stated she saw Detainee HUSAYN on the floor shaking, as if he was having a seizure. MAJ b(6), b(7)(C) continued to monitor Detainee HUSAYN for about one minute, then Detainee HUSAYN stopped breathing and she could not locate a pulse. MAJ<sup>b(6)</sup>, b(7)(C)<sub>started</sub> CPR and finished approximately four sets of compressions and breaths. MAJ b(6), b(7)(C) stated no other medical procedures were conducted in the room other than CPR. After the medics arrived, they attempted to use an AED, but it was not working so they transported Detainee HUSAYN to the CSH.

About 1145, 20 Sep 08, SA b(6), b(7)(C) conducted a death scene examination of the Holding Area/Hearing Room 4. MNFRC.

About 1215, 20 Sep 08, SA<sup>b(6), b(7)(C)</sup> interviewed AD2b(6), b(7)(C) who provided a statement wherein he detailed his observations and actions during the incident.