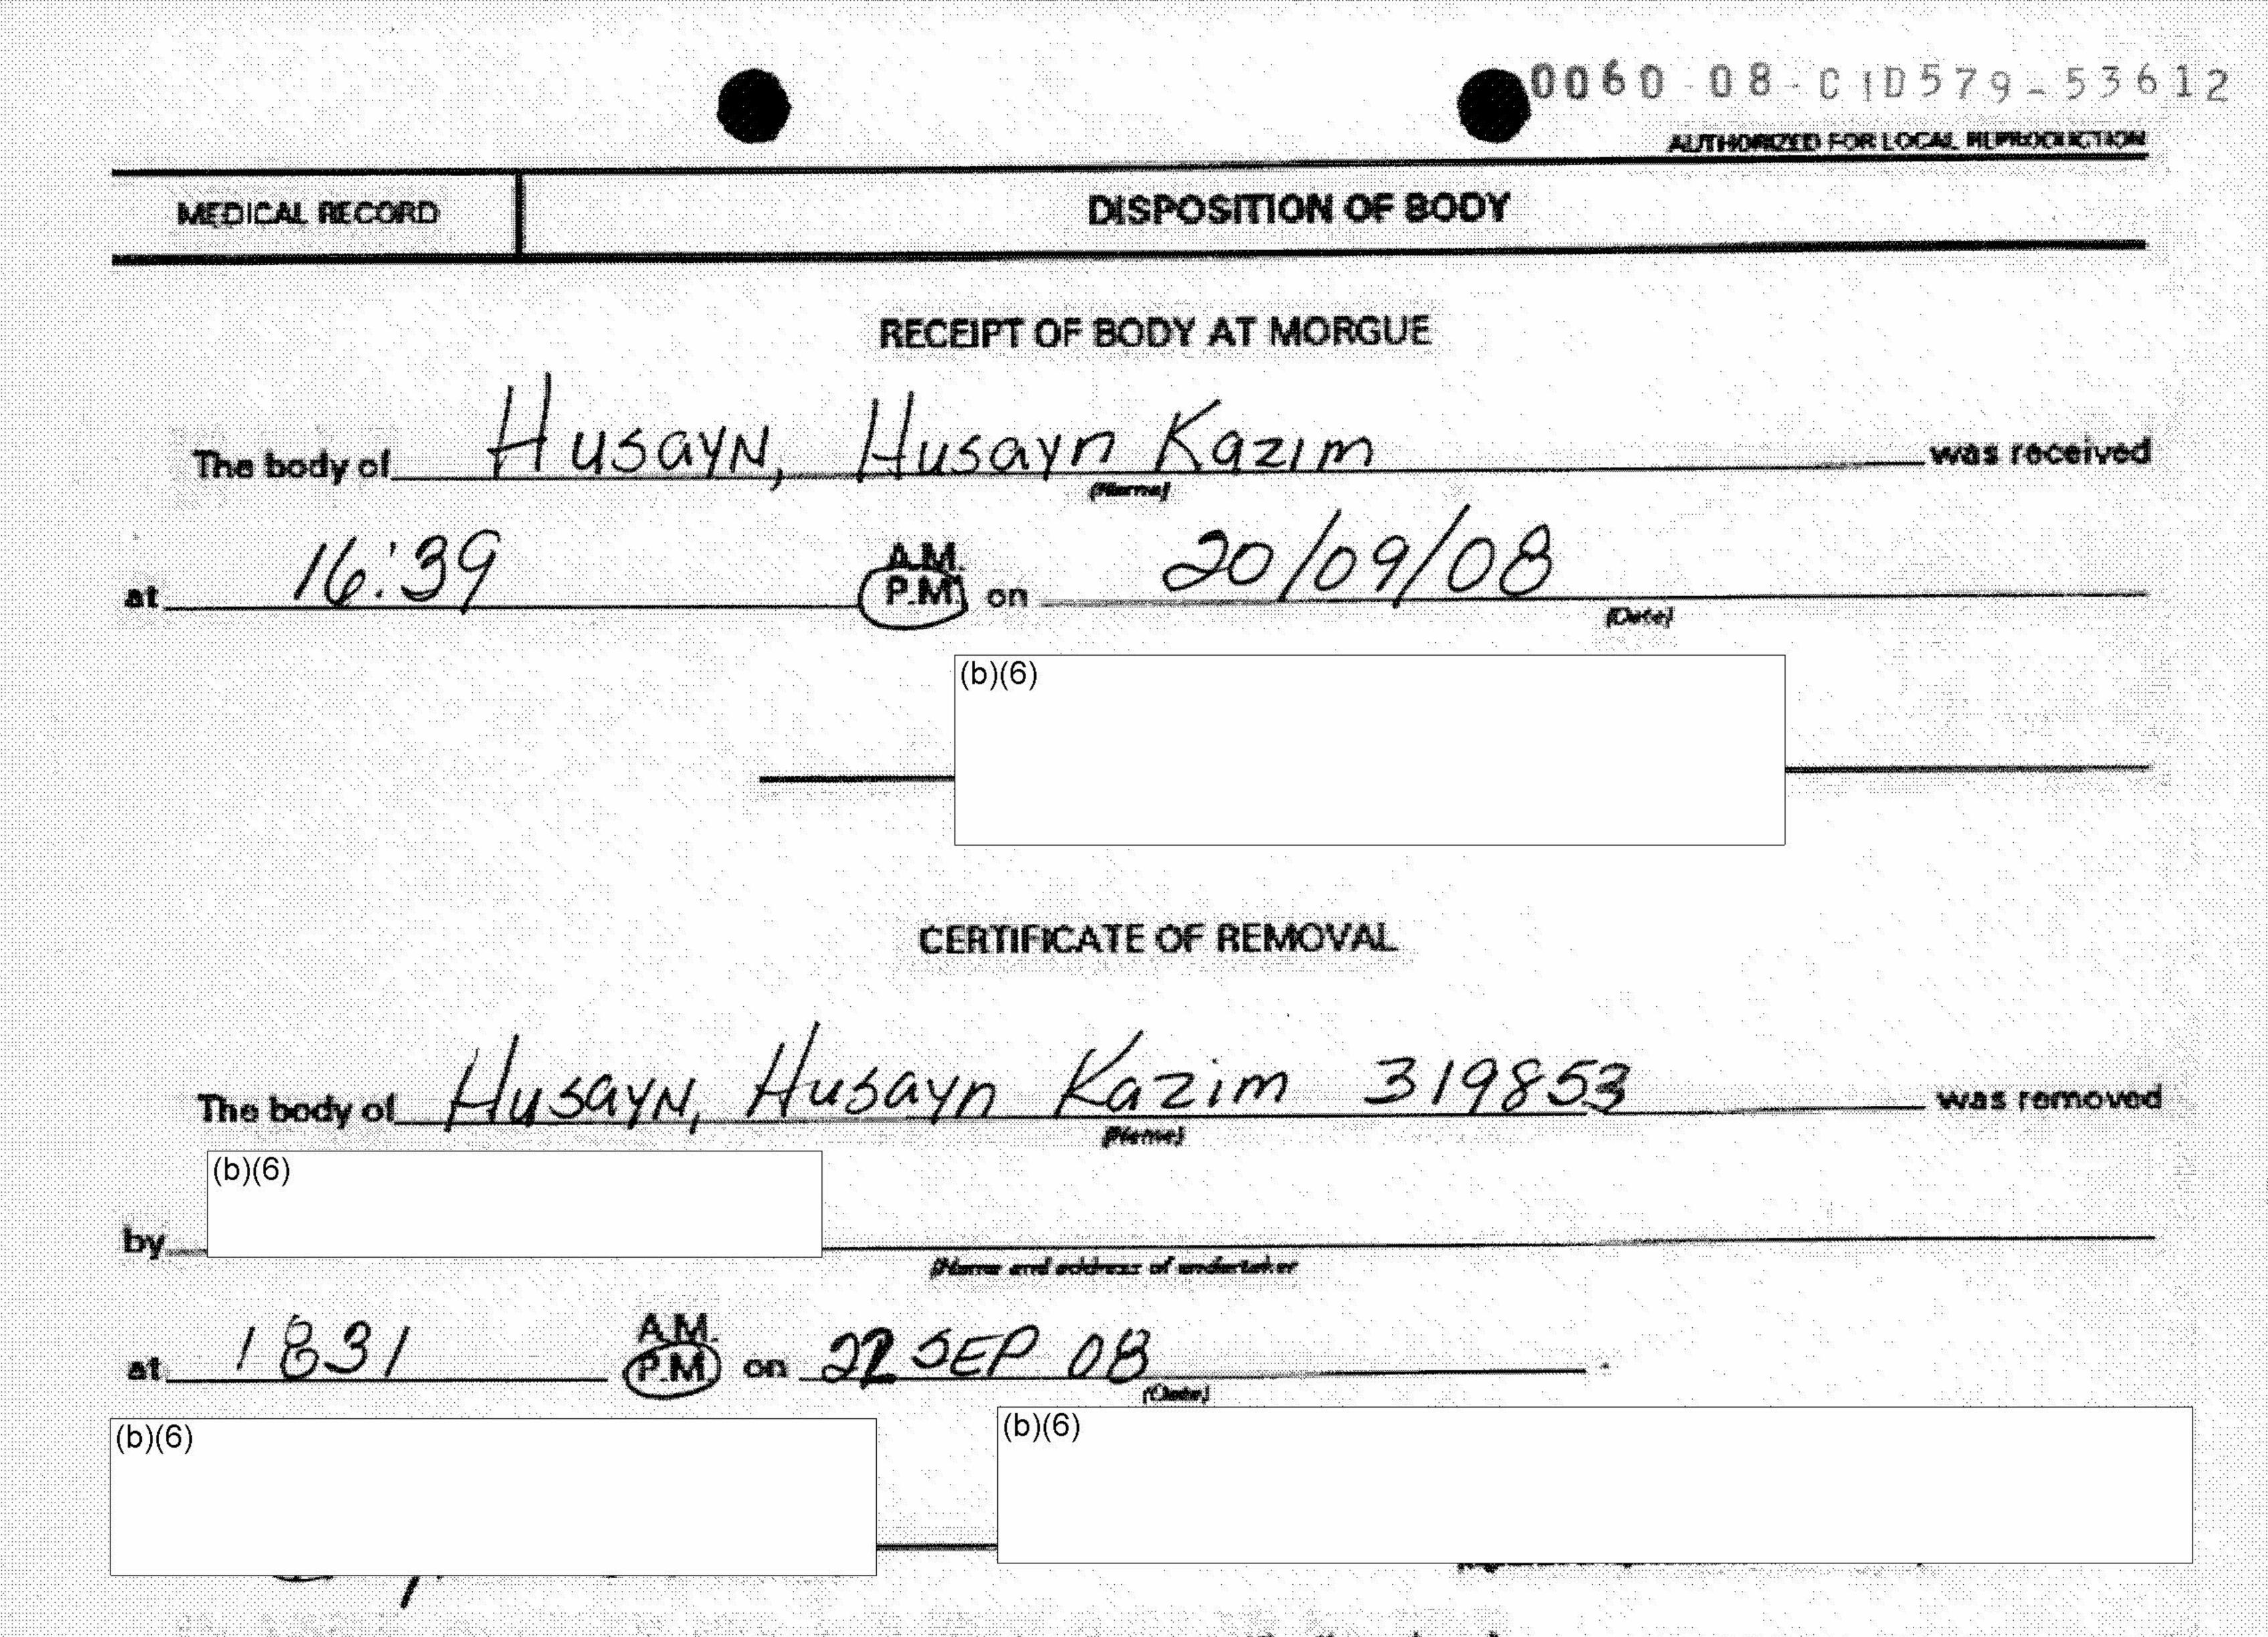

DATE/TIME REPORTED: 20 SEP 2008, 1030

INVESTIGATED BY

SA (b)(2),(b)(6),(b)(7)(C)

SUBJECT:

1. NONE, ; [DEATH BY NATURAL CAUSES] (NFI)

VICTIM:

1. HUSAYN, HUSAYN KAZIM (DECEASED); FRCIV; IRAQ; (DOB); (POB); MALE; OTHER; INTERNMENT SERIAL NUMBER (b)(6),(b)(7)(C) THEATER INTERNMENT FACILITY, CAMP BUCCA, IZ, APO, ARMED FORCES AFRICA, CANADA, EUROPE & MIDDLE EAST 09375; XZ ; [DEATH BY NATURAL CAUSES]

INVESTIGATIVE SUMMARY:

THIS IS AN OPERATION IRAQI FREEDOM INVESTIGATION.

The 115th CSH, Theater Internment Facility (TIF), Camp Bucca, IZ, reported the death of

1 FOR OFFICIAL USE ONLY

b(2), b(6), b(7)(C)

### ACLU DETAINEE DEATH 2 CID 1317

Detainee HUSAYN.

Investigation determined Detainee HUSAYN was attending a release board when he began seize, collapsed to the floor and died. The cause of death was unknown and the manner was determined to be natural.