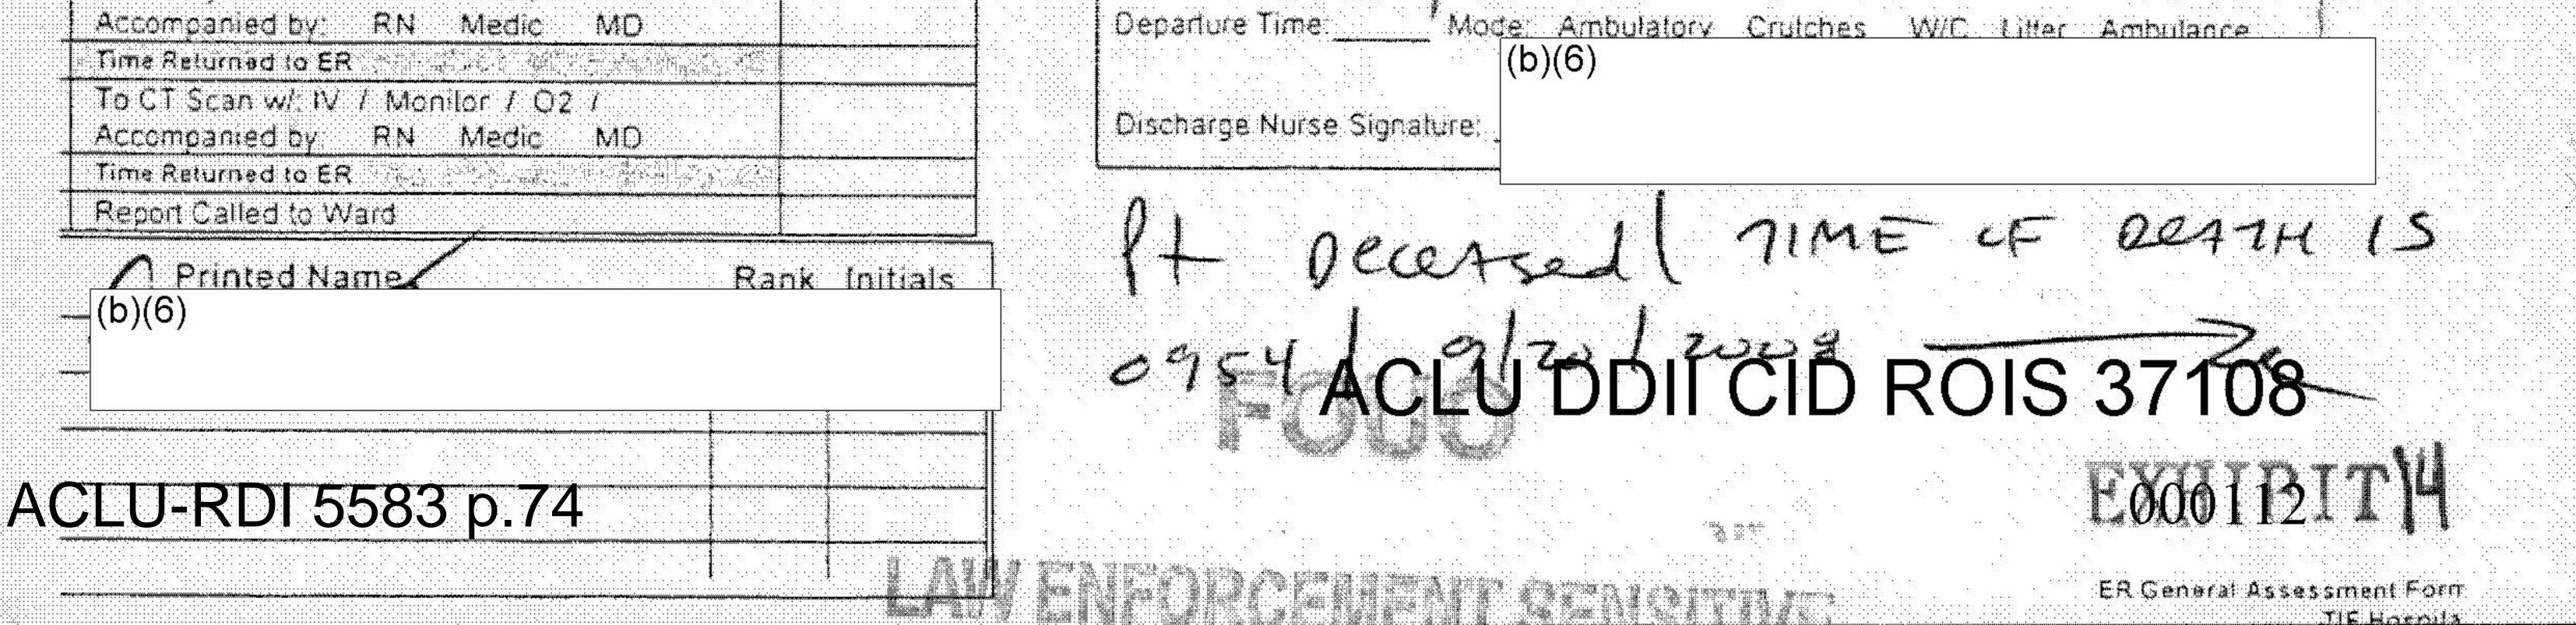

About 1115, 20 Sep 08, SA<sup>b(6), b(7)(C)</sup> exposed photographs of Detainee HUSAYN's remains. Photographs were exposed utilizing a Kodak M863 Digital Camera.

About 1120, 20 Sep 08, SA b(6), b(7)(C) interviewed MAJb(6), b(7)(C) who related he attempted to render aid to Detainee HUSAYN upon his arrival to the CSH. MAJ b(6), b(7)(C) stated he performed CPR, as well as administered Epinephrine injections in an attempt to revive Detainee HUSAYN. MAJb(6), b(7)(C) stated a defibulator was used at the CSH in attempt to restore a heartbeat, which met with negative results. MAJ b(6), b(7)(C) stated he pronounced Detainee HUSAYN deceased at 0954, 20 Sep 08. MAJ b(6), b(7)(C)

53612

PAGE 2 OF 3 PAGES

stated there were no signs of physical trauma, and Detainee HUSAYN appeared to have died of a stroke or from Cardiac Arrest: however, would be unable to render a definite answer without an autopsy.