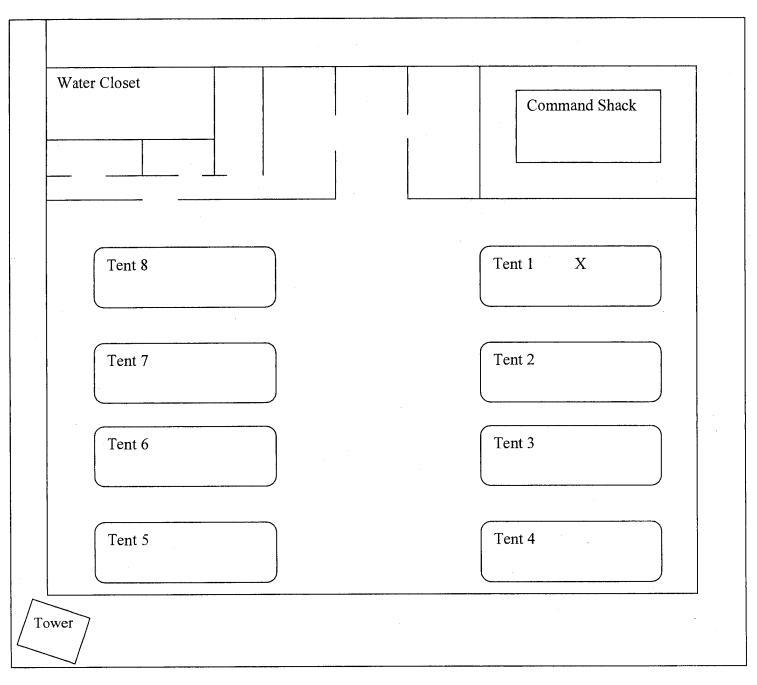

About 0035, 2 Apr 08, SA b(6), b(7)(C) and Mr. b(6), b(7)(C) this office, interviewed Detainee b(6), b(7)(C) Compound Imam, Internment Serial Number (ISN) (b)(6), (b)(7)(C) and Detainee b(6), b(7)(C) Compound Chief, ISN (b)(6), (b)(7)(C) both interned at TIF, Camp Bucca, IZ, APO Stated Detainee MANSUR was found shivering in his tent and subsequently transported to the sally port where attempts were made to revive him. Detainee b(6), b(7)(C) and Detainee b(6), b(7)(C) were unaware of any medical problems with Detainee MANSUR and stated he had not made any complaints concerning his health. Additionally, Detainee MANSUR was scheduled for release from confinement.

About 0050, 2 Apr 08, SA b(6), b(7)(C) interviewed PO2 b(6), b(7)(C) and PL1b(6), b(7)(C) and PL1b(6), b(7)(C) and PL1b(6), b(7)(C) all assigned to the Naval Provisional Detainee Battalion 4 (NPDB4), Camp Bucca, IZ, APO AE 09375. It was determined at about 2300, 1 Apr 08, the Compound Chief, Detainee b(6), b(7)(C) notified the guard force that Detainee MANSUR was asleep, began to shake, and had appeared to have stopped breathing. When they arrived at the sally port of the compound, Detainee MANSUR was not breathing and had no pulse so CPR was initiated.

About 1110, 2 Apr 08, SA b(6), b(7)(C) and Mr. b(6), b(7)(C) interviewed Detainee b(6), b(7)(C) concerning the location in which Detainee MANSUR was found. Detainee b(6), b(7)(C) relayed Detainee MANSUR was found in his tent by his cousin, Detainee b(6), b(7)(C) ISN US b(6), b(7)(C) TIF, Camp Bucca, IZ, APO AE 09375.