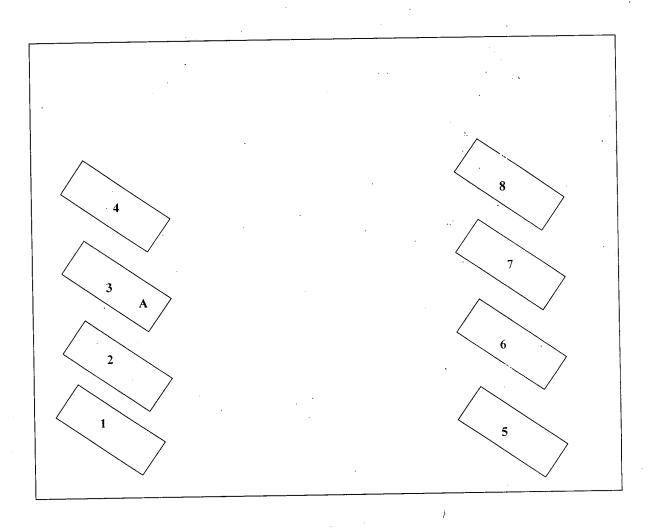

CRIME SCENE EXAMINATION: Between 1045 and 1200, 26 Apr 07, SA<sub>(C)</sub> and SA to the scene examination of Tent/Building 3, Compound 14B, TIF, CBI.

CHARACTERISTICS OF THE SCENE: Tent/Building 3 is a canvass type material tent and metal framing located in the North West side of Compound 14B and was the third tent on the North West side of the compound. Tent 3 was approximately 20 feet wide and 60 feet long, and was used as living quarters. There were two main Entry/Exit ways (E/E) to the building. One E/E was centered in the West wall and one E/E was centered in the East wall of the building both were covered with a plastic tarp. The building was in disarray. Tent 3 is surrounded by Tent 2 to the South, and Tent 4 to the North

CONDITIONS OF THE SCENE: All the detainees were already gathered up and placed in the holding area. The compound was swept for any detainees still hiding and for safety reasons. It was unknown how much time passed from the time of the incident to the time the detainees were gathered. All personnel doing the sweep at the scene stepped through the outside area and the inside of the building. Tent 3 was in disarray and being used as living quarters by detainees. A large amount of dried blood was on the concrete floor of the building in the East corner of the building. The east wall of the tent also had a large area with blood spatter.