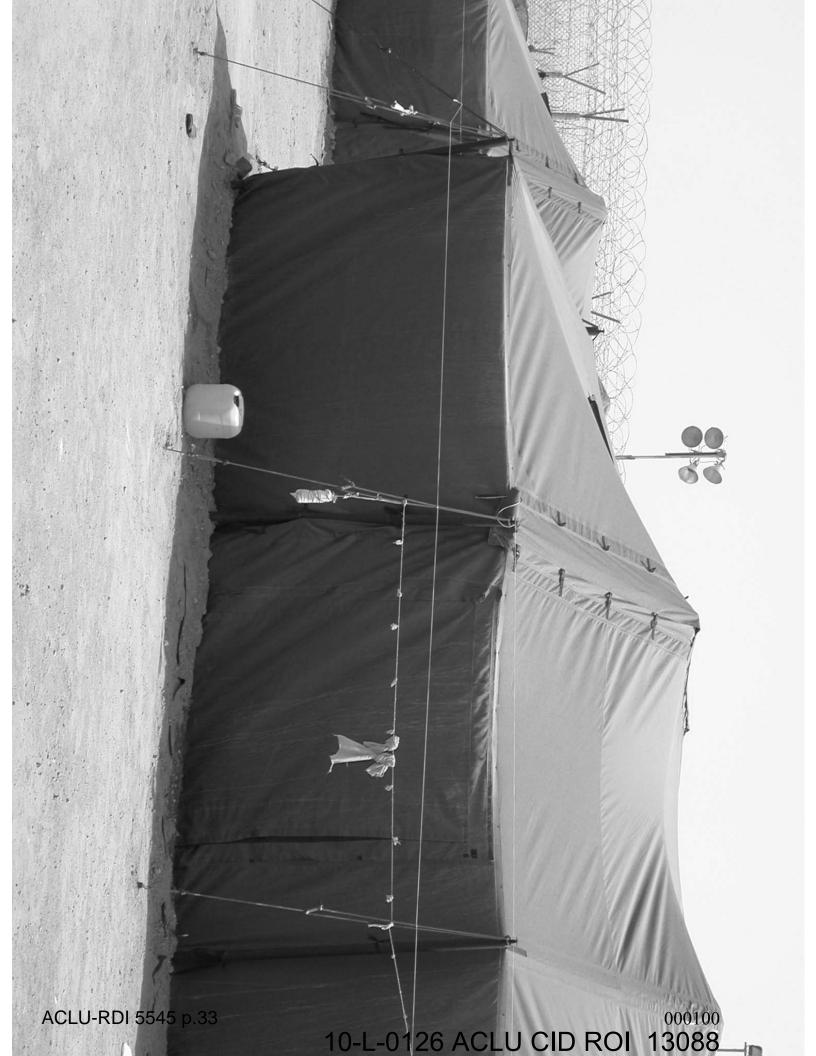

CRIME SCENE EXAMINATION: Between 1045 and 1200, 26 Apr 07, SA<sub>(C)</sub> and SA to the scene examination of Tent/Building 3, Compound 14B, TIF, CBI.

CHARACTERISTICS OF THE SCENE: Tent/Building 3 is a canvass type material tent and metal framing located in the North West side of Compound 14B and was the third tent on the North West side of the compound. Tent 3 was approximately 20 feet wide and 60 feet long, and was used as living quarters. There were two main Entry/Exit ways (E/E) to the building. One E/E was centered in the West wall and one E/E was centered in the East wall of the building both were covered with a plastic tarp. The building was in disarray. Tent 3 is surrounded by Tent 2 to the South, and Tent 4 to the North

CONDITIONS OF THE SCENE: All the detainees were already gathered up and placed in the holding area. The compound was swept for any detainees still hiding and for safety reasons. It was unknown how much time passed from the time of the incident to the time the detainees were gathered. All personnel doing the sweep at the scene stepped through the outside area and the inside of the building. Tent 3 was in disarray and being used as living quarters by detainees. A large amount of dried blood was on the concrete floor of the building in the East corner of the building. The east wall of the tent also had a large area with blood spatter.