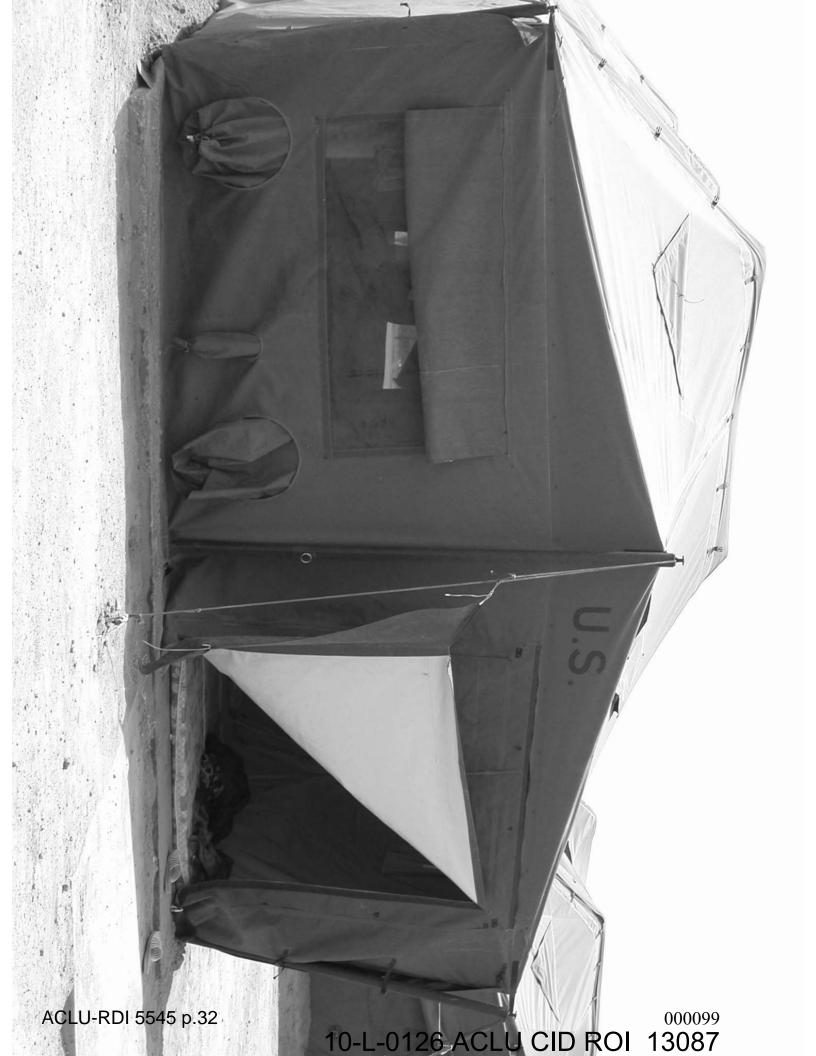

CRIME SCENE EXAMINATION: Between 1045 and 1200, 26 Apr 07, SA<sub>(C)</sub> and SA to the scene examination of Tent/Building 3, Compound 14B, TIF, CBI.

CHARACTERISTICS OF THE SCENE: Tent/Building 3 is a canvass type material tent and metal framing located in the North West side of Compound 14B and was the third tent on the North West side of the compound. Tent 3 was approximately 20 feet wide and 60 feet long, and was used as living quarters. There were two main Entry/Exit ways (E/E) to the building. One E/E was centered in the West wall and one E/E was centered in the East wall of the building both were covered with a plastic tarp. The building was in disarray. Tent 3 is surrounded by Tent 2 to the South, and Tent 4 to the North

CONDITIONS OF THE SCENE: All the detainees were already gathered up and placed in the holding area. The compound was swept for any detainees still hiding and for safety reasons. It was unknown how much time passed from the time of the incident to the time the detainees were gathered. All personnel doing the sweep at the scene stepped through the outside area and the inside of the building. Tent 3 was in disarray and being used as living quarters by detainees. A large amount of dried blood was on the concrete floor of the building in the East corner of the building. The east wall of the tent also had a large area with blood spatter.