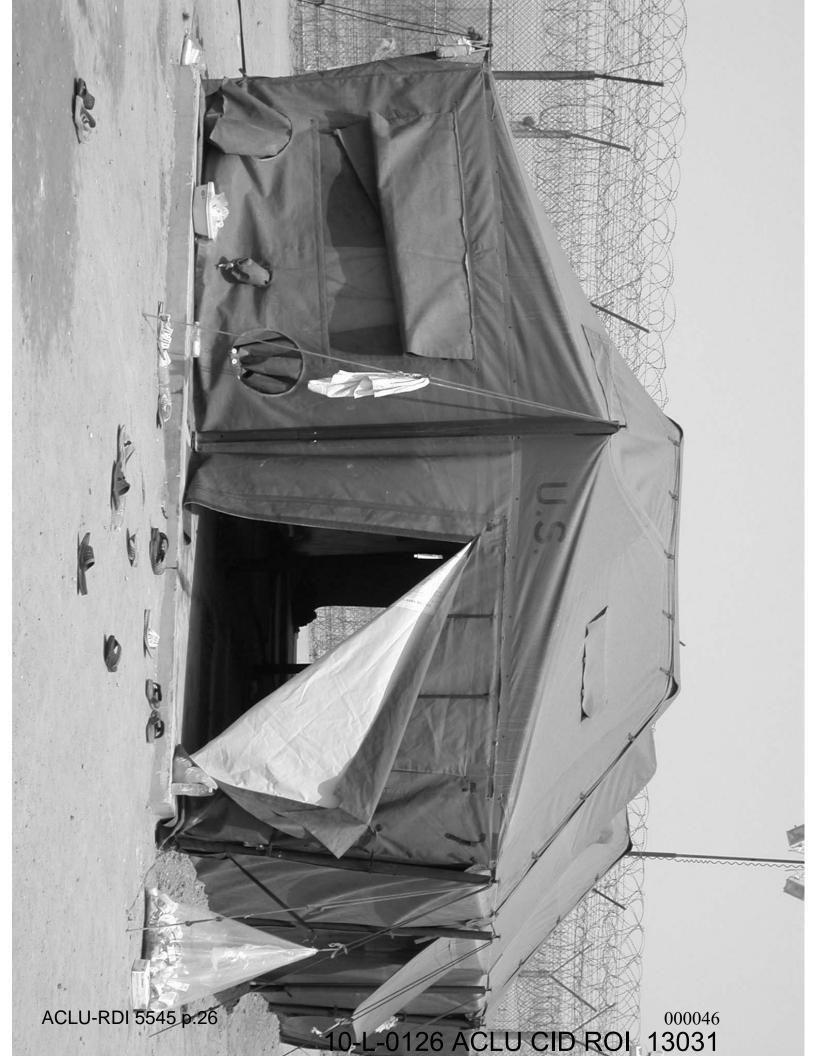

CRIME SCENE EXAMINATION: Between 1045 and 1200, 26 Apr 07, SA<sub>(C)</sub> and SA to the scene examination of Tent/Building 3, Compound 14B, TIF, CBI.

CHARACTERISTICS OF THE SCENE: Tent/Building 3 is a canvass type material tent and metal framing located in the North West side of Compound 14B and was the third tent on the North West side of the compound. Tent 3 was approximately 20 feet wide and 60 feet long, and was used as living quarters. There were two main Entry/Exit ways (E/E) to the building. One E/E was centered in the West wall and one E/E was centered in the East wall of the building both were covered with a plastic tarp. The building was in disarray. Tent 3 is surrounded by Tent 2 to the South, and Tent 4 to the North

CONDITIONS OF THE SCENE: All the detainees were already gathered up and placed in the holding area. The compound was swept for any detainees still hiding and for safety reasons. It was unknown how much time passed from the time of the incident to the time the detainees were gathered. All personnel doing the sweep at the scene stepped through the outside area and the inside of the building. Tent 3 was in disarray and being used as living quarters by detainees. A large amount of dried blood was on the concrete floor of the building in the East corner of the building. The east wall of the tent also had a large area with blood spatter.