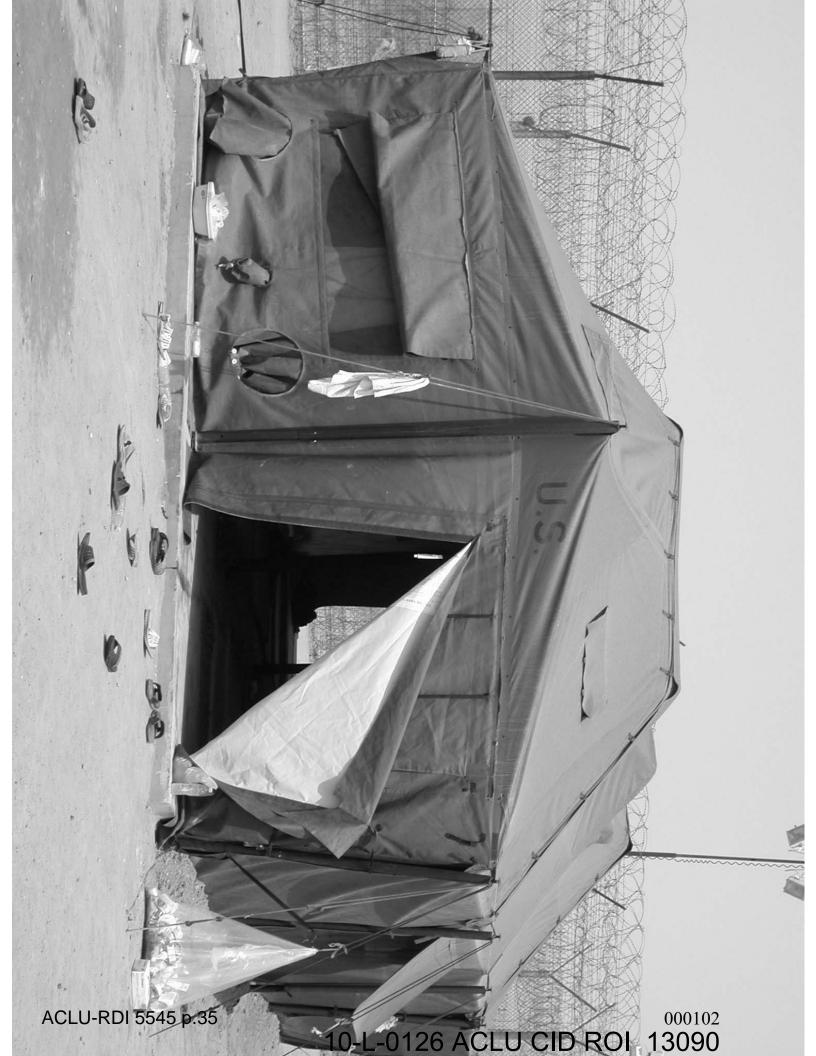

CRIME SCENE EXAMINATION: Between 1045 and 1200, 26 Apr 07, SA<sub>(C)</sub> and SA to the scene examination of Tent/Building 3, Compound 14B, TIF, CBI.

CHARACTERISTICS OF THE SCENE: Tent/Building 3 is a canvass type material tent and metal framing located in the North West side of Compound 14B and was the third tent on the North West side of the compound. Tent 3 was approximately 20 feet wide and 60 feet long, and was used as living quarters. There were two main Entry/Exit ways (E/E) to the building. One E/E was centered in the West wall and one E/E was centered in the East wall of the building both were covered with a plastic tarp. The building was in disarray. Tent 3 is surrounded by Tent 2 to the South, and Tent 4 to the North

CONDITIONS OF THE SCENE: All the detainees were already gathered up and placed in the holding area. The compound was swept for any detainees still hiding and for safety reasons. It was unknown how much time passed from the time of the incident to the time the detainees were gathered. All personnel doing the sweep at the scene stepped through the outside area and the inside of the building. Tent 3 was in disarray and being used as living quarters by detainees. A large amount of dried blood was on the concrete floor of the building in the East corner of the building. The east wall of the tent also had a large area with blood spatter.

### AGENT'S INVESTIGATION REPORT 0019-07-CID579-24070 CID Regulation 195-1 For Official Use Only-Law Enforcement Sensitive PAGE 2 OF 5 PAGES ENVIRONMENTAL CONDITIONS: At the time of the crime scene examination, the outside temperature was approximately 105 degrees Fahrenheit and the inside temperature was about 100 degrees Fahrenheit. FACTORS PERTINENT TO ENTRY/EXIT: Access to the tent/building could be gained through the North E/E and the South E/E. Both E/E's had pieces of tarp with one side secured to the door frame to prevent the wind from blowing through. Access to Compound 14B could be gained through a gate (sally port) on the East side of the compound. The compound was enclosed by cyclone and concertina wire. SCENE DOCUMENTATION: SA (b)(6), (b)(7)(C) exposed digital photographs of the crime scene and completed a crime scene sketch. (See compact disk and crime scene sketch for details) COLLECTION OF EVIDENCE: Between 1107 and 1141, 26 Apr 07, SA collected and processed one mask, one shirt, and four swabs of suspected blood, two from the floor and two from the tent wall or siding from inside Tent 3. (See Evidence/Property Custody Document (EPCD) for details) SEARCH BEYOND THE SCENE: A search of all the buildings and compound were conducted, nothing of evidentiary value was located in any of the other Tents/buildings or outside in the compound. AGENT'S COMMENTS: SA (b)(6), (b)(7)(C) and SA (C) attempted to prepare a complete crime scene examination of Compound 14B, TIF, Camp Bucca; however, because of a lack of security within the TIF compounds, a crime scene examination was not able to be thoroughly completed. Security forces infrequently enter the compound, and much of the daily happenings rest with the detainee leadership. A security force of adequate size was not able to provide prolonged security; therefore, all documentation was completed from the entry control point (ECP) and the observation tower of Compound 14B. About 1500, 26 Apr 07, SA (b)(6), (b)(7)(C) and Mr. (b)(6), (b)(7)(C)Category Two Linguist, L-3, Titan, this office, conducted canvass interviews of the detainees assigned to Compound 14B, TIF,CBI. The detainees related they did not know who killed Detainee ABDULKARIM and they were unaware of anyone having any kind of a disagreement with him. (See Canvass Interview Worksheet for details) About 1700, 26 Apr 07, SA (b)(6), (b)(7)(C) obtained sworn statements from CPO (C) statements from personnel who had knowledge of the incident. (See Sworn Statements for details) advised Detainee (b)(6), (b)(7)(C) About 1035, 28 Apr 07, SA of his rights. Detainee (b)(6), (b)(7)(C) tated he is assigned to compound 14B and first learned of the assault during ISN count and saw the victim wrapped in a blanket outside of tent 3. He lived in tent 7. ORGANIZATION (b)(6), (b)(7)(C), (b)(7)(F) 280th MP Detachment (CID), Camp Bucca, APO AE 09375