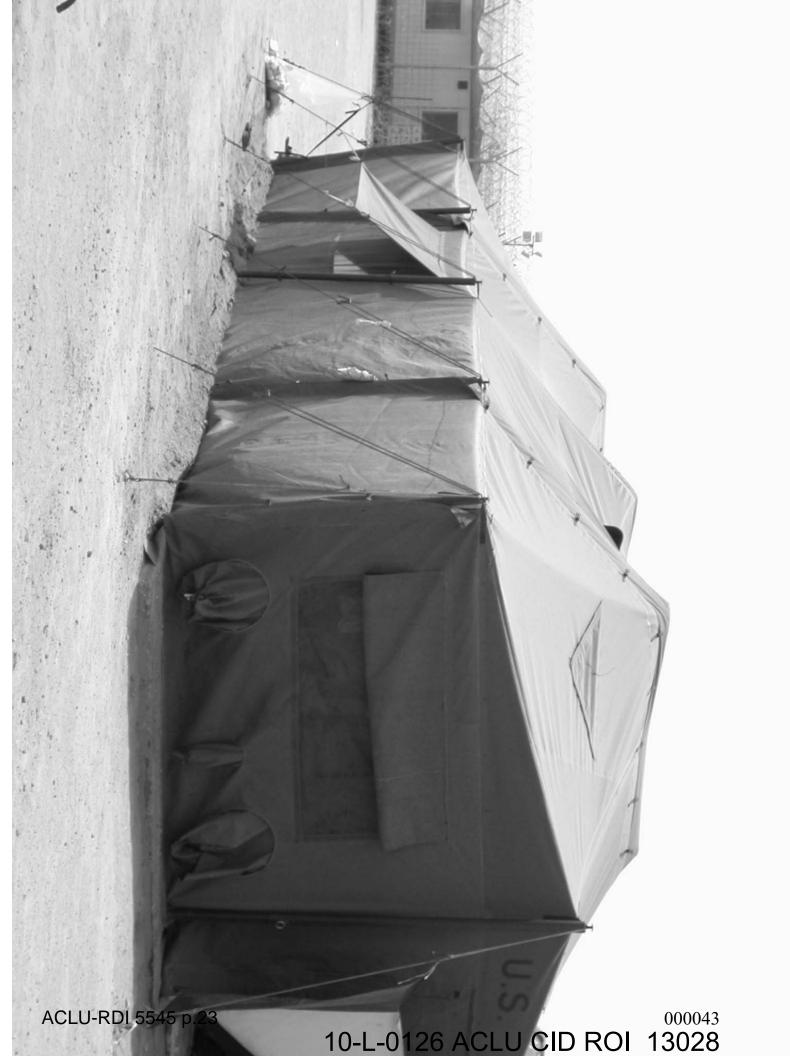

CRIME SCENE EXAMINATION: Between 1045 and 1200, 26 Apr 07, SA<sub>(C)</sub> and SA to the scene examination of Tent/Building 3, Compound 14B, TIF, CBI.

CHARACTERISTICS OF THE SCENE: Tent/Building 3 is a canvass type material tent and metal framing located in the North West side of Compound 14B and was the third tent on the North West side of the compound. Tent 3 was approximately 20 feet wide and 60 feet long, and was used as living quarters. There were two main Entry/Exit ways (E/E) to the building. One E/E was centered in the West wall and one E/E was centered in the East wall of the building both were covered with a plastic tarp. The building was in disarray. Tent 3 is surrounded by Tent 2 to the South, and Tent 4 to the North

CONDITIONS OF THE SCENE: All the detainees were already gathered up and placed in the holding area. The compound was swept for any detainees still hiding and for safety reasons. It was unknown how much time passed from the time of the incident to the time the detainees were gathered. All personnel doing the sweep at the scene stepped through the outside area and the inside of the building. Tent 3 was in disarray and being used as living quarters by detainees. A large amount of dried blood was on the concrete floor of the building in the East corner of the building. The east wall of the tent also had a large area with blood spatter.