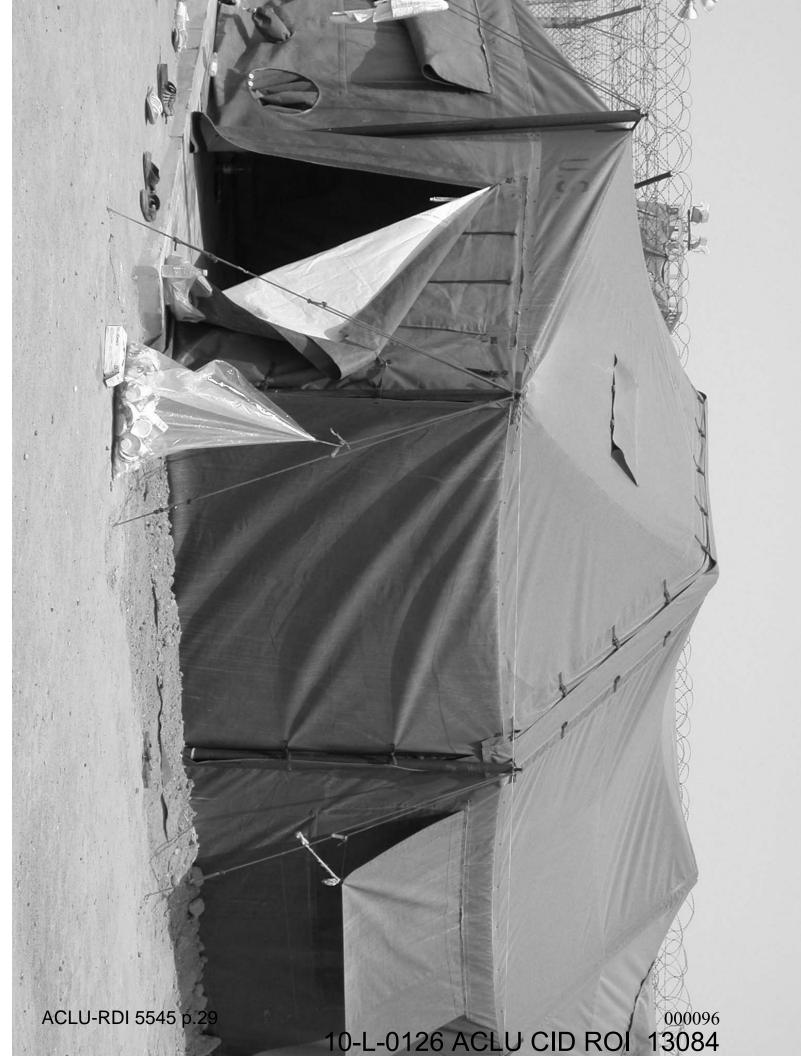

CRIME SCENE EXAMINATION: Between 1045 and 1200, 26 Apr 07, SA<sub>(C)</sub> and SA to the scene examination of Tent/Building 3, Compound 14B, TIF, CBI.

CHARACTERISTICS OF THE SCENE: Tent/Building 3 is a canvass type material tent and metal framing located in the North West side of Compound 14B and was the third tent on the North West side of the compound. Tent 3 was approximately 20 feet wide and 60 feet long, and was used as living quarters. There were two main Entry/Exit ways (E/E) to the building. One E/E was centered in the West wall and one E/E was centered in the East wall of the building both were covered with a plastic tarp. The building was in disarray. Tent 3 is surrounded by Tent 2 to the South, and Tent 4 to the North

CONDITIONS OF THE SCENE: All the detainees were already gathered up and placed in the holding area. The compound was swept for any detainees still hiding and for safety reasons. It was unknown how much time passed from the time of the incident to the time the detainees were gathered. All personnel doing the sweep at the scene stepped through the outside area and the inside of the building. Tent 3 was in disarray and being used as living quarters by detainees. A large amount of dried blood was on the concrete floor of the building in the East corner of the building. The east wall of the tent also had a large area with blood spatter.