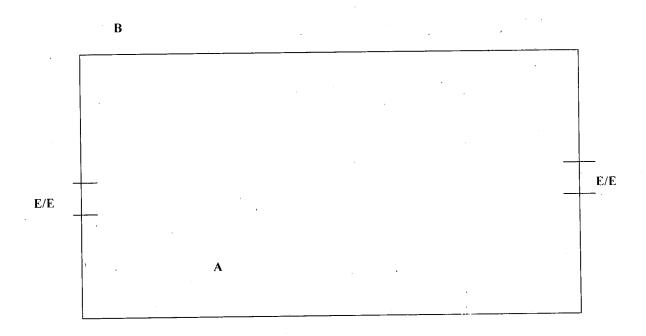

CRIME SCENE EXAMINATION: Between 1045 and 1200, 26 Apr 07, SA<sub>(C)</sub> and SA to the scene examination of Tent/Building 3, Compound 14B, TIF, CBI.

CHARACTERISTICS OF THE SCENE: Tent/Building 3 is a canvass type material tent and metal framing located in the North West side of Compound 14B and was the third tent on the North West side of the compound. Tent 3 was approximately 20 feet wide and 60 feet long, and was used as living quarters. There were two main Entry/Exit ways (E/E) to the building. One E/E was centered in the West wall and one E/E was centered in the East wall of the building both were covered with a plastic tarp. The building was in disarray. Tent 3 is surrounded by Tent 2 to the South, and Tent 4 to the North

CONDITIONS OF THE SCENE: All the detainees were already gathered up and placed in the holding area. The compound was swept for any detainees still hiding and for safety reasons. It was unknown how much time passed from the time of the incident to the time the detainees were gathered. All personnel doing the sweep at the scene stepped through the outside area and the inside of the building. Tent 3 was in disarray and being used as living quarters by detainees. A large amount of dried blood was on the concrete floor of the building in the East corner of the building. The east wall of the tent also had a large area with blood spatter.