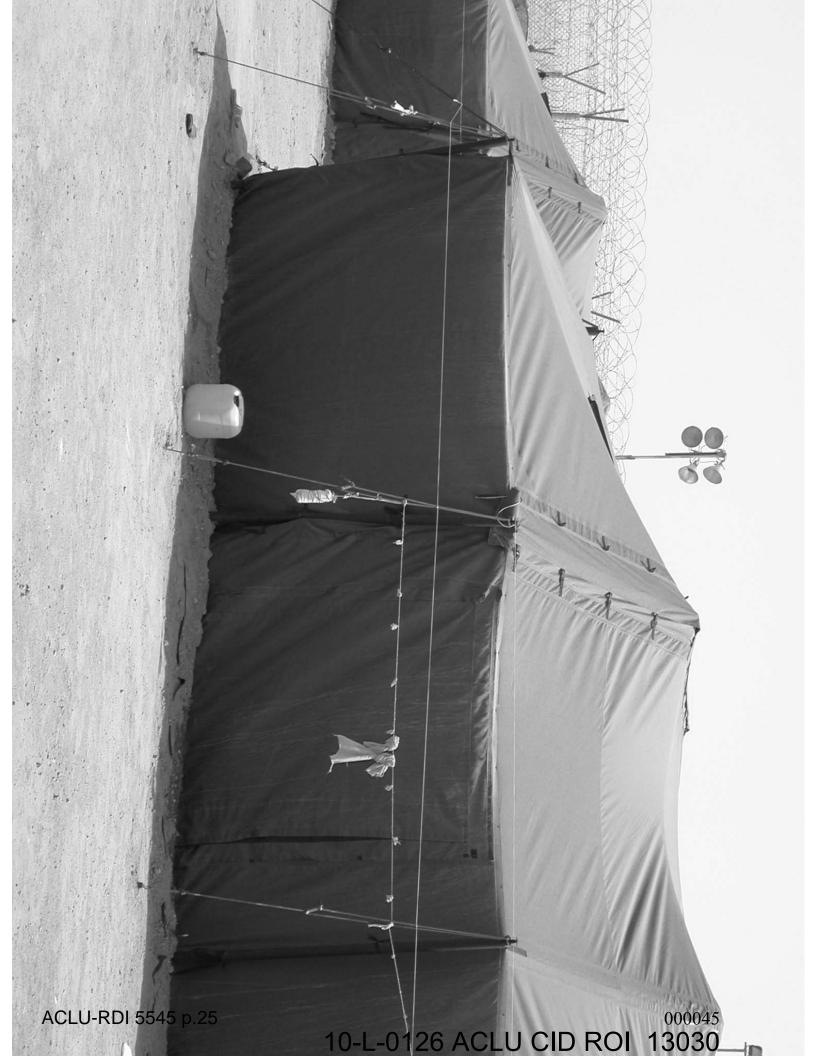

CRIME SCENE EXAMINATION: Between 1045 and 1200, 26 Apr 07, SA<sub>(C)</sub> and SA to the scene examination of Tent/Building 3, Compound 14B, TIF, CBI.

CHARACTERISTICS OF THE SCENE: Tent/Building 3 is a canvass type material tent and metal framing located in the North West side of Compound 14B and was the third tent on the North West side of the compound. Tent 3 was approximately 20 feet wide and 60 feet long, and was used as living quarters. There were two main Entry/Exit ways (E/E) to the building. One E/E was centered in the West wall and one E/E was centered in the East wall of the building both were covered with a plastic tarp. The building was in disarray. Tent 3 is surrounded by Tent 2 to the South, and Tent 4 to the North

CONDITIONS OF THE SCENE: All the detainees were already gathered up and placed in the holding area. The compound was swept for any detainees still hiding and for safety reasons. It was unknown how much time passed from the time of the incident to the time the detainees were gathered. All personnel doing the sweep at the scene stepped through the outside area and the inside of the building. Tent 3 was in disarray and being used as living quarters by detainees. A large amount of dried blood was on the concrete floor of the building in the East corner of the building. The east wall of the tent also had a large area with blood spatter.