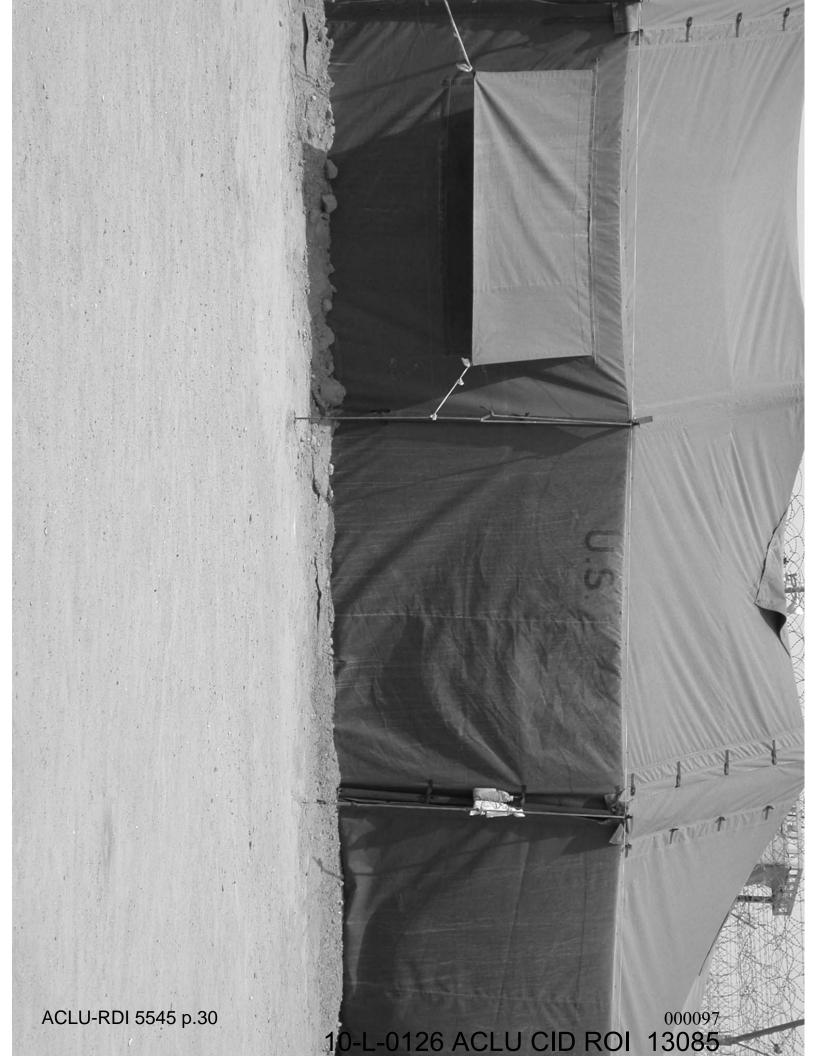

CRIME SCENE EXAMINATION: Between 1045 and 1200, 26 Apr 07, SA<sub>(C)</sub> and SA to the scene examination of Tent/Building 3, Compound 14B, TIF, CBI.

CHARACTERISTICS OF THE SCENE: Tent/Building 3 is a canvass type material tent and metal framing located in the North West side of Compound 14B and was the third tent on the North West side of the compound. Tent 3 was approximately 20 feet wide and 60 feet long, and was used as living quarters. There were two main Entry/Exit ways (E/E) to the building. One E/E was centered in the West wall and one E/E was centered in the East wall of the building both were covered with a plastic tarp. The building was in disarray. Tent 3 is surrounded by Tent 2 to the South, and Tent 4 to the North

CONDITIONS OF THE SCENE: All the detainees were already gathered up and placed in the holding area. The compound was swept for any detainees still hiding and for safety reasons. It was unknown how much time passed from the time of the incident to the time the detainees were gathered. All personnel doing the sweep at the scene stepped through the outside area and the inside of the building. Tent 3 was in disarray and being used as living quarters by detainees. A large amount of dried blood was on the concrete floor of the building in the East corner of the building. The east wall of the tent also had a large area with blood spatter.