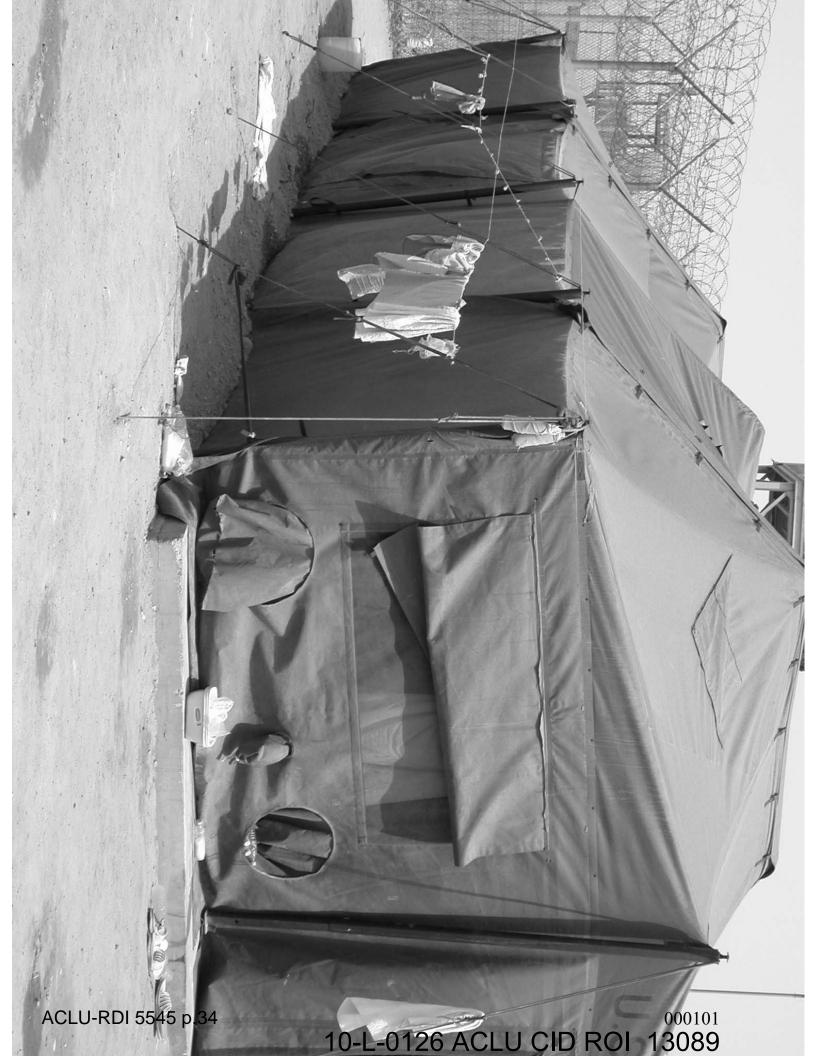

CRIME SCENE EXAMINATION: Between 1045 and 1200, 26 Apr 07, SA<sub>(C)</sub> and SA to the scene examination of Tent/Building 3, Compound 14B, TIF, CBI.

CHARACTERISTICS OF THE SCENE: Tent/Building 3 is a canvass type material tent and metal framing located in the North West side of Compound 14B and was the third tent on the North West side of the compound. Tent 3 was approximately 20 feet wide and 60 feet long, and was used as living quarters. There were two main Entry/Exit ways (E/E) to the building. One E/E was centered in the West wall and one E/E was centered in the East wall of the building both were covered with a plastic tarp. The building was in disarray. Tent 3 is surrounded by Tent 2 to the South, and Tent 4 to the North

CONDITIONS OF THE SCENE: All the detainees were already gathered up and placed in the holding area. The compound was swept for any detainees still hiding and for safety reasons. It was unknown how much time passed from the time of the incident to the time the detainees were gathered. All personnel doing the sweep at the scene stepped through the outside area and the inside of the building. Tent 3 was in disarray and being used as living quarters by detainees. A large amount of dried blood was on the concrete floor of the building in the East corner of the building. The east wall of the tent also had a large area with blood spatter.