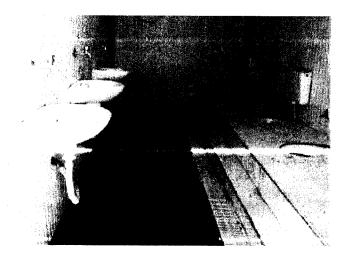

**Characteristics of Scene**. This latrine was an approximately 8 foot by 15 foot building white in color, aluminum and wood type construction, with no windows and an Entry/Exit way in the West (W) wall that open outward. Along the South (S) wall were six Iraqi style toilets with the fifth toilet covered by a piece of wood. The toilets were on a raised platform approximately 2 feet off the floor of the latrine; the toilets were reached by a wooden step approximately 8 inches in height. In East (E) wall near the corner approximately 5 feet from the floor was an air conditioning unit that appeared to work. Centered on the North (N) wall were three porcelain type construction, white in color sinks. The floor was covered with a black in color, vinyl type construction covering that stretched from the N wall to a drain that ran the length of the latrine in front of the step leading to the toilets. The walls were white in color, aluminum type construction, and met the floor and ceiling.

# ACLU DDII CID ROI 23005 000009

outside of latrne FAISEL died in

Interrior of latrine FAISEI died in

Interrior of latrine FAISEI died in

Interrior of latrine FAISEI died in

Interrior of latrine FAISEI died in

Interrior of latrine FAISEI died in

ACLU DDII CID ROI 23006 000010

Interrior of latrine FAISEI died in

Interrior of latrine FAISEI died in

Interrior of latrine FAISEI died in

Interrior of latrine FAISEI died in, drain on floor.