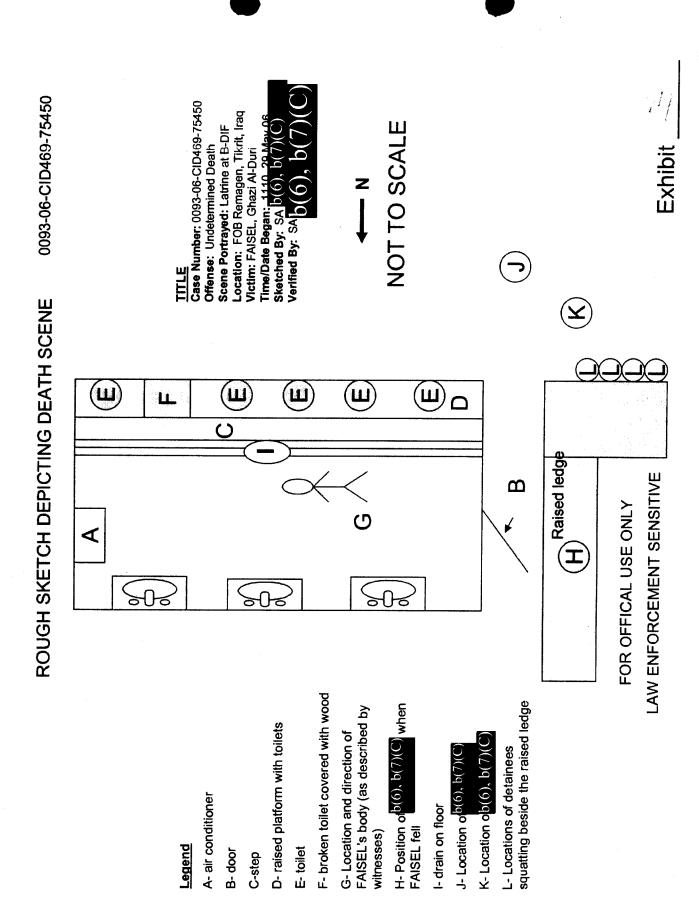

# AGENT'S INVESTIGATION REPORT ROLNUMBER 0093-06-CID469-75450

CID Regulation 195-1

PAGE 1 OF 1

DETAILS

About 1110, 29 May 06, SA<sup>b(6), b(7)(C)</sup> conducted a death scene examination of the latrine located next to the detainee holding area in the B-DIF compound at FOB Remagen. The latrine was designated for use by detainees only.

**Characteristics of Scene**. This latrine was an approximately 8 foot by 15 foot building white in color, aluminum and wood type construction, with no windows and an Entry/Exit way in the West (W) wall that open outward. Along the South (S) wall were six Iraqi style toilets with the fifth toilet covered by a piece of wood. The toilets were on a raised platform approximately 2 feet off the floor of the latrine; the toilets were reached by a wooden step approximately 8 inches in height. In East (E) wall near the corner approximately 5 feet from the floor was an air conditioning unit that appeared to work. Centered on the North (N) wall were three porcelain type construction, white in color sinks. The floor was covered with a black in color, vinyl type construction covering that stretched from the N wall to a drain that ran the length of the latrine in front of the step leading to the toilets. The walls were white in color, aluminum type construction, and met the floor and ceiling.

**Condition of Scene** The scene had been cleaned prior to arrival of CID.<sup>b(6), b(7)(C)</sup> stated he had cleaned the scene due to need of latrine facilities by other detainees.

**Environmental Conditions**. The temperature was approximately 100 degrees Fahrenheit, dry with a slight wind.

Factors Pertinent to Entry/Exit. There was only one Entry/Exit point to the latrine. There was one door located in the W wall.

Scene Documentation.  $SA^{b(6), b(7)(C)}$  documented the crime scene by exposing photographs of the death scene using a Nikon COOLPIX 5900 digital camera and preparing a death scene sketch