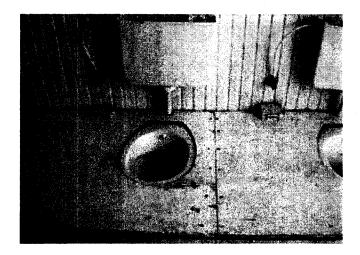

**Characteristics of Scene**. This latrine was an approximately 8 foot by 15 foot building white in color, aluminum and wood type construction, with no windows and an Entry/Exit way in the West (W) wall that open outward. Along the South (S) wall were six Iraqi style toilets with the fifth toilet covered by a piece of wood. The toilets were on a raised platform approximately 2 feet off the floor of the latrine; the toilets were reached by a wooden step approximately 8 inches in height. In East (E) wall near the corner approximately 5 feet from the floor was an air conditioning unit that appeared to work. Centered on the North (N) wall were three porcelain type construction, white in color sinks. The floor was covered with a black in color, vinyl type construction covering that stretched from the N wall to a drain that ran the length of the latrine in front of the step leading to the toilets. The walls were white in color, aluminum type construction, and met the floor and ceiling.

Interrior of latrine FAISEI died in

ACLU DDII CID ROI 23006 000010

Interrior of latrine FAISEI died in

Interrior of latrine FAISEI died in

Interrior of latrine FAISEI died in

Interrior of latrine FAISEI died in, drain on floor.