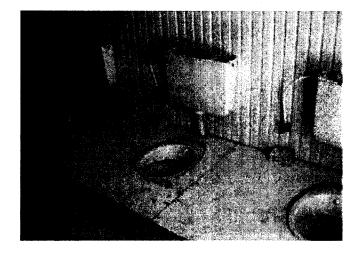

**Characteristics of Scene**. This latrine was an approximately 8 foot by 15 foot building white in color, aluminum and wood type construction, with no windows and an Entry/Exit way in the West (W) wall that open outward. Along the South (S) wall were six Iraqi style toilets with the fifth toilet covered by a piece of wood. The toilets were on a raised platform approximately 2 feet off the floor of the latrine; the toilets were reached by a wooden step approximately 8 inches in height. In East (E) wall near the corner approximately 5 feet from the floor was an air conditioning unit that appeared to work. Centered on the North (N) wall were three porcelain type construction, white in color sinks. The floor was covered with a black in color, vinyl type construction covering that stretched from the N wall to a drain that ran the length of the latrine in front of the step leading to the toilets. The walls were white in color, aluminum type construction, and met the floor and ceiling.

# ACLU DDII CID ROI 23005 000009

outside of latrne FAISEL died in

Interrior of latrine FAISEI died in

Interrior of latrine FAISEI died in

Interrior of latrine FAISEI died in

Interrior of latrine FAISEI died in