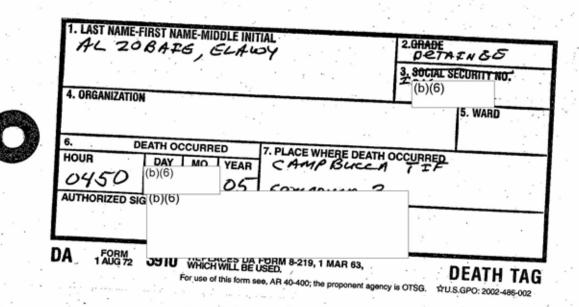

DATE/TIME REPORTED: 05 OCT 2005, 0455

INVESTIGATED BY: SA (b)(2),(b)(6),(b)(7)(C) SA (b)(2),(b)(6),(b)(7)(C)

SUBJECT: 1. NONE; [NATURAL DEATH].

VICTIM: 1. AL ZOBAIE, ELAWY DAKHEL/RAJAA (DECEASED), CIV/DETAINEE; INTERNMENT SERIAL NUMBER (ISN (b)(6),(b)(7)(C) 1 JAN 1962; ABU GHRAIB, IRAQ; M; OTHER; COMPOUND 3A, TIF, CAMP BUCCA, UMM QASR, IRAQ; XZ; [NATURAL DEATH].

INVESTIGATIVE SUMMARY:

THIS IS AN "OPERATION IRAQI FREEDOM INVESTIGATION.

About 0455, 5 Oct 05, SGT (b)(6),(b)(7)(C) 344<sup>TH</sup> Task Force Medical (TFM), CBI, reported Detainee AL ZOBAIE died at Compound 3A, TIF, CBI.