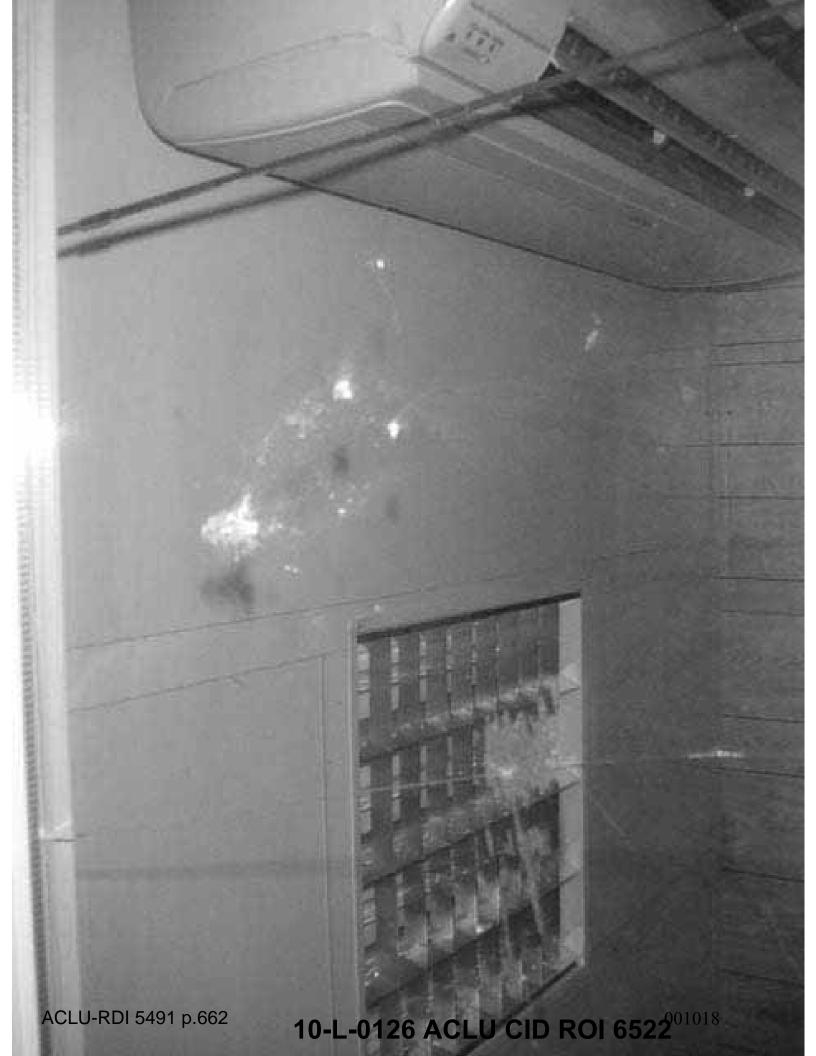

Conditions of the Scene: The area surrounding the buildings and towers around Compound 5 was littered with rocks, broken pieces of cinder blocks and various other forms of debris. There were numerous spent non-lethal shotgun casings on the ground surrounding the CCT building and at the base of Tower 5A. There were also two 5.56mm shell casings found between the CCT building and the fence and five 5.56mm shell casings found on top of the CCT building. There was one 5.56mm shell casing found west of the base of Tower 5C. The outside window pane in Tower 5A was broken and had a hole about 5 inches wide by six inches high. All of the injured detainees had been transported to the hospital by the time agents of this office arrived on scene. There were no blood stains on the ground as the detainees had kicked dirt over them.