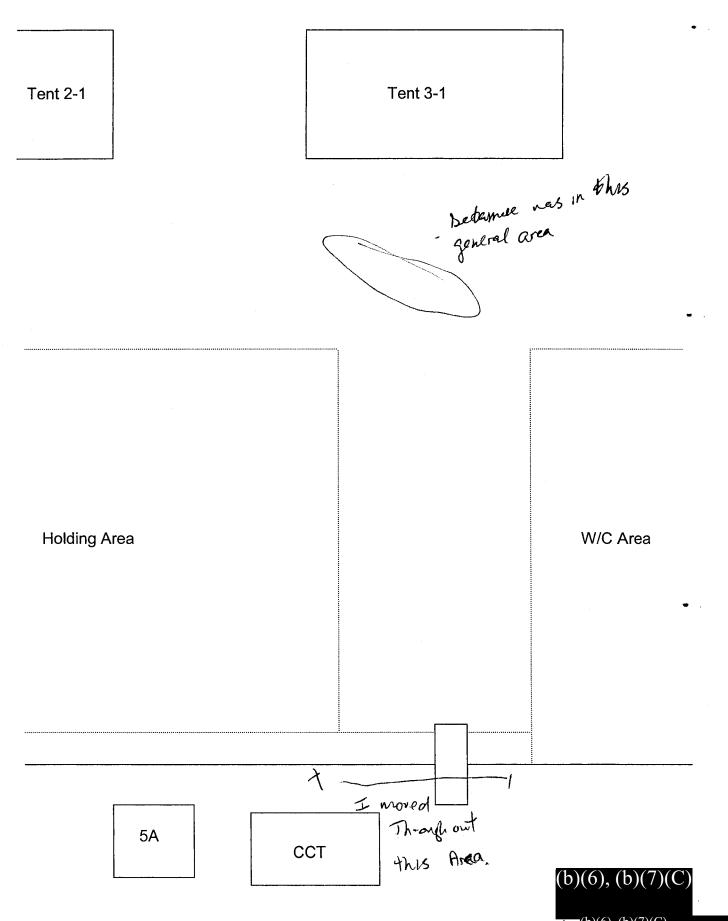

About 1830, 31 Jan 05, SA (b)(6), (b)(7)(C) and SA (b)(6), (b)(7)(C) conducted a death scene examination of the area surrounding Compound 5.

Characteristics of the scene: Compound 5 was one of eight compounds inside the Camp Bucca Theater Internment Facility. The compound was approximately 450 feet by 600 feet and consisted of 32 military tents used to house civilian detainees. At the time of the incident there were 745 detainees housed inside the compound. The compound was surrounded on all four sides by chain link fence and triple-strand concertina wire on both sides of the base of the fence and single-strand concertina wire on top of the fence. There were four towers located in the approximate center of each side of the fence. A Compound Control Team (CCT) building was located adjacent the south fence and next to the "sally port" entrance. Next to the CCT building was Tower 5A, which was about 30 feet high and 8 feet wide. Tower 5A had a two pane window located in the north wall. The doorway was located in the east wall. There was a catwalk outside the tower on all four sides. Tower 5C was located adjacent the north fence. There was a doorway in the west wall and a window in the south wall. Tower 5C also had a catwalk around the tower.

Conditions of the Scene: The area surrounding the buildings and towers around Compound 5 was littered with rocks, broken pieces of cinder blocks and various other forms of debris. There were numerous spent non-lethal shotgun casings on the ground surrounding the CCT building and at the base of Tower 5A. There were also two 5.56mm shell casings found between the CCT building and the fence and five 5.56mm shell casings found on top of the CCT building. There was one 5.56mm shell casing found west of the base of Tower 5C. The outside window pane in Tower 5A was broken and had a hole about 5 inches wide by six inches high. All of the injured detainees had been transported to the hospital by the time agents of this office arrived on scene. There were no blood stains on the ground as the detainees had kicked dirt over them.