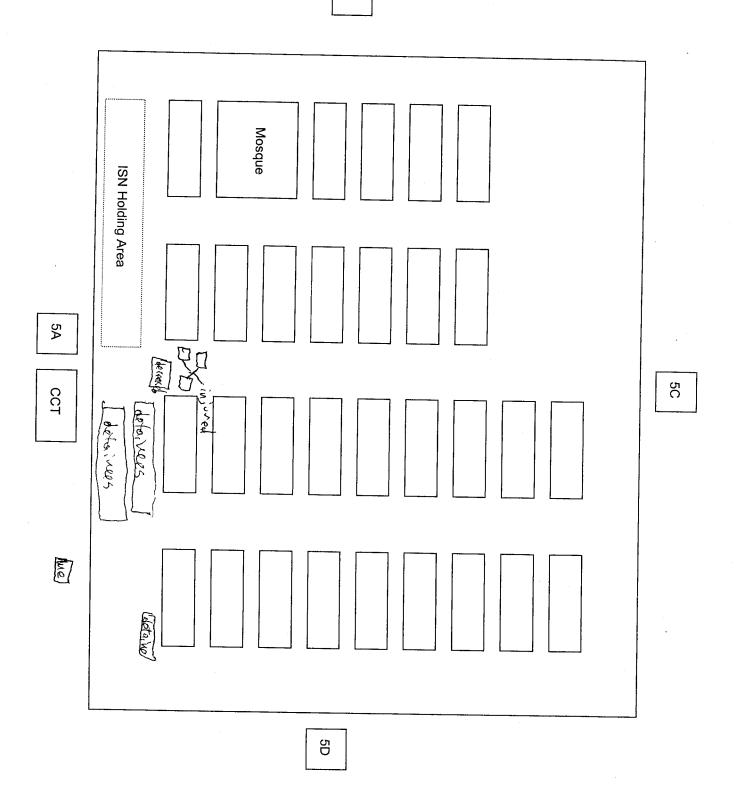

About 1830, 31 Jan 05, SA (b)(6), (b)(7)(C) and SA (b)(6), (b)(7)(C) conducted a death scene examination of the area surrounding Compound 5.

Characteristics of the scene: Compound 5 was one of eight compounds inside the Camp Bucca Theater Internment Facility. The compound was approximately 450 feet by 600 feet and consisted of 32 military tents used to house civilian detainees. At the time of the incident there were 745 detainees housed inside the compound. The compound was surrounded on all four sides by chain link fence and triple-strand concertina wire on both sides of the base of the fence and single-strand concertina wire on top of the fence. There were four towers located in the approximate center of each side of the fence. A Compound Control Team (CCT) building was located adjacent the south fence and next to the "sally port" entrance. Next to the CCT building was Tower 5A, which was about 30 feet high and 8 feet wide. Tower 5A had a two pane window located in the north wall. The doorway was located in the east wall. There was a catwalk outside the tower on all four sides. Tower 5C was located adjacent the north fence. There was a doorway in the west wall and a window in the south wall. Tower 5C also had a catwalk around the tower.

Conditions of the Scene: The area surrounding the buildings and towers around Compound 5 was littered with rocks, broken pieces of cinder blocks and various other forms of debris. There were numerous spent non-lethal shotgun casings on the ground surrounding the CCT building and at the base of Tower 5A. There were also two 5.56mm shell casings found between the CCT building and the fence and five 5.56mm shell casings found on top of the CCT building. There was one 5.56mm shell casing found west of the base of Tower 5C. The outside window pane in Tower 5A was broken and had a hole about 5 inches wide by six inches high. All of the injured detainees had been transported to the hospital by the time agents of this office arrived on scene. There were no blood stains on the ground as the detainees had kicked dirt over them.