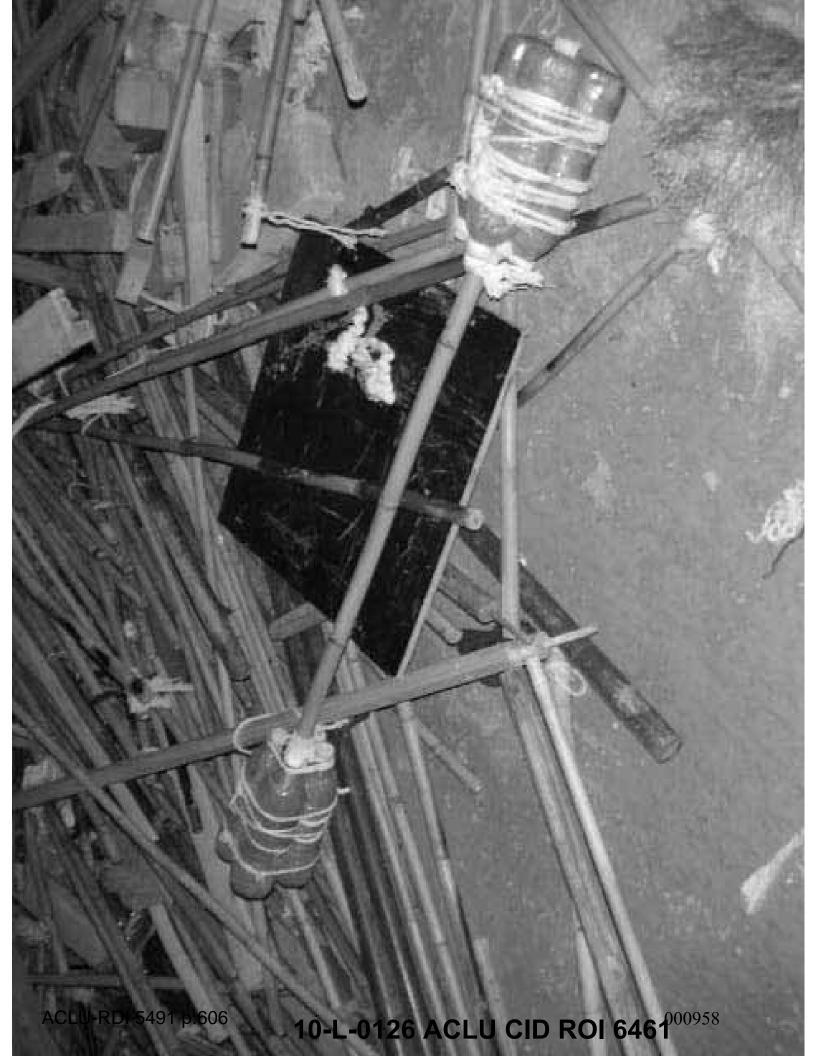

Conditions of the Scene: The area surrounding the buildings and towers around Compound 5 was littered with rocks, broken pieces of cinder blocks and various other forms of debris. There were numerous spent non-lethal shotgun casings on the ground surrounding the CCT building and at the base of Tower 5A. There were also two 5.56mm shell casings found between the CCT building and the fence and five 5.56mm shell casings found on top of the CCT building. There was one 5.56mm shell casing found west of the base of Tower 5C. The outside window pane in Tower 5A was broken and had a hole about 5 inches wide by six inches high. All of the injured detainees had been transported to the hospital by the time agents of this office arrived on scene. There were no blood stains on the ground as the detainees had kicked dirt over them.