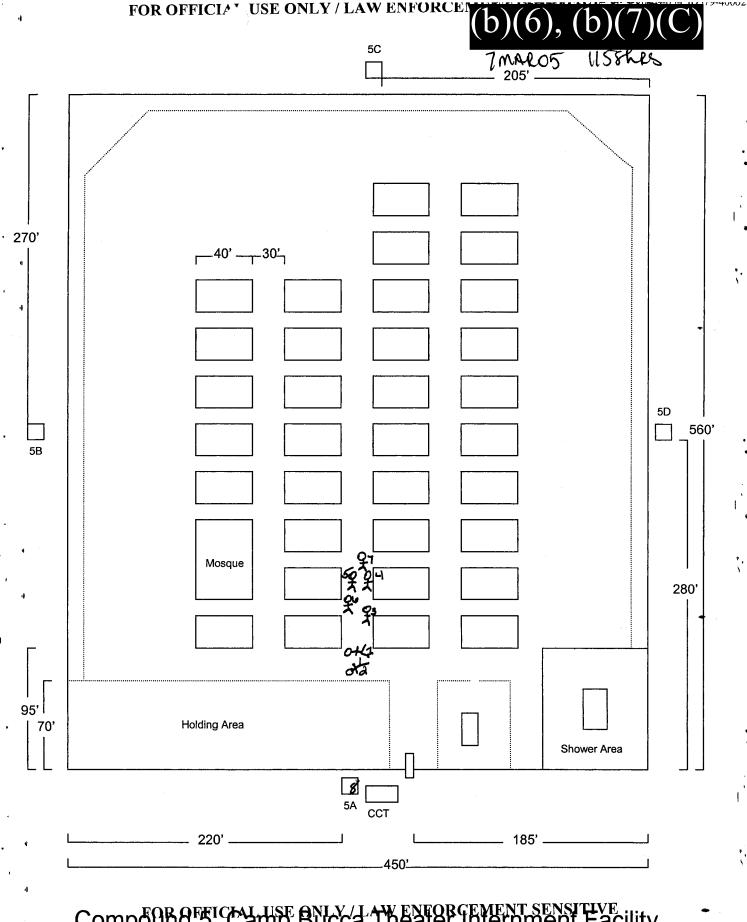

About 1830, 31 Jan 05, SA (b)(6), (b)(7)(C) and SA (b)(6), (b)(7)(C) conducted a death scene examination of the area surrounding Compound 5.

Characteristics of the scene: Compound 5 was one of eight compounds inside the Camp Bucca Theater Internment Facility. The compound was approximately 450 feet by 600 feet and consisted of 32 military tents used to house civilian detainees. At the time of the incident there were 745 detainees housed inside the compound. The compound was surrounded on all four sides by chain link fence and triple-strand concertina wire on both sides of the base of the fence and single-strand concertina wire on top of the fence. There were four towers located in the approximate center of each side of the fence. A Compound Control Team (CCT) building was located adjacent the south fence and next to the "sally port" entrance. Next to the CCT building was Tower 5A, which was about 30 feet high and 8 feet wide. Tower 5A had a two pane window located in the north wall. The doorway was located in the east wall. There was a catwalk outside the tower on all four sides. Tower 5C was located adjacent the north fence. There was a doorway in the west wall and a window in the south wall. Tower 5C also had a catwalk around the tower.

Conditions of the Scene: The area surrounding the buildings and towers around Compound 5 was littered with rocks, broken pieces of cinder blocks and various other forms of debris. There were numerous spent non-lethal shotgun casings on the ground surrounding the CCT building and at the base of Tower 5A. There were also two 5.56mm shell casings found between the CCT building and the fence and five 5.56mm shell casings found on top of the CCT building. There was one 5.56mm shell casing found west of the base of Tower 5C. The outside window pane in Tower 5A was broken and had a hole about 5 inches wide by six inches high. All of the injured detainees had been transported to the hospital by the time agents of this office arrived on scene. There were no blood stains on the ground as the detainees had kicked dirt over them.