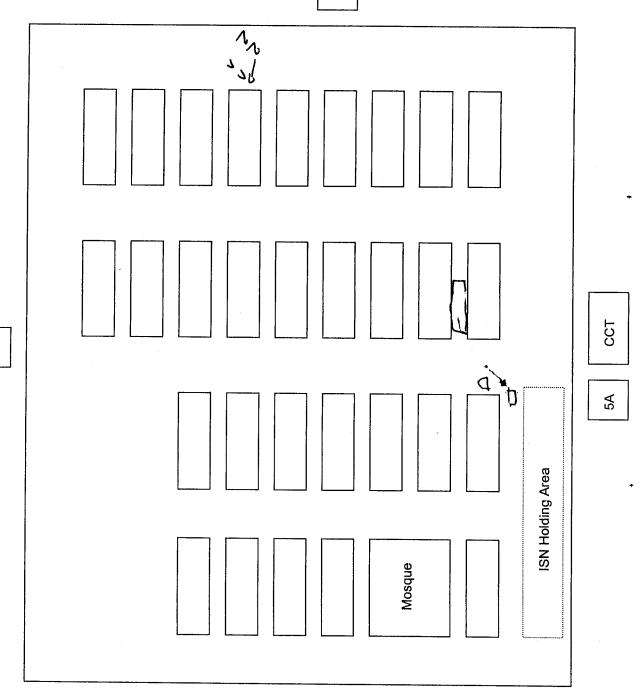

About 1830, 31 Jan 05, SA (b)(6), (b)(7)(C) and SA (b)(6), (b)(7)(C) conducted a death scene examination of the area surrounding Compound 5.

Characteristics of the scene: Compound 5 was one of eight compounds inside the Camp Bucca Theater Internment Facility. The compound was approximately 450 feet by 600 feet and consisted of 32 military tents used to house civilian detainees. At the time of the incident there were 745 detainees housed inside the compound. The compound was surrounded on all four sides by chain link fence and triple-strand concertina wire on both sides of the base of the fence and single-strand concertina wire on top of the fence. There were four towers located in the approximate center of each side of the fence. A Compound Control Team (CCT) building was located adjacent the south fence and next to the "sally port" entrance. Next to the CCT building was Tower 5A, which was about 30 feet high and 8 feet wide. Tower 5A had a two pane window located in the north wall. The doorway was located in the east wall. There was a catwalk outside the tower on all four sides. Tower 5C was located adjacent the north fence. There was a doorway in the west wall and a window in the south wall. Tower 5C also had a catwalk around the tower.

Conditions of the Scene: The area surrounding the buildings and towers around Compound 5 was littered with rocks, broken pieces of cinder blocks and various other forms of debris. There were numerous spent non-lethal shotgun casings on the ground surrounding the CCT building and at the base of Tower 5A. There were also two 5.56mm shell casings found between the CCT building and the fence and five 5.56mm shell casings found on top of the CCT building. There was one 5.56mm shell casing found west of the base of Tower 5C. The outside window pane in Tower 5A was broken and had a hole about 5 inches wide by six inches high. All of the injured detainees had been transported to the hospital by the time agents of this office arrived on scene. There were no blood stains on the ground as the detainees had kicked dirt over them.