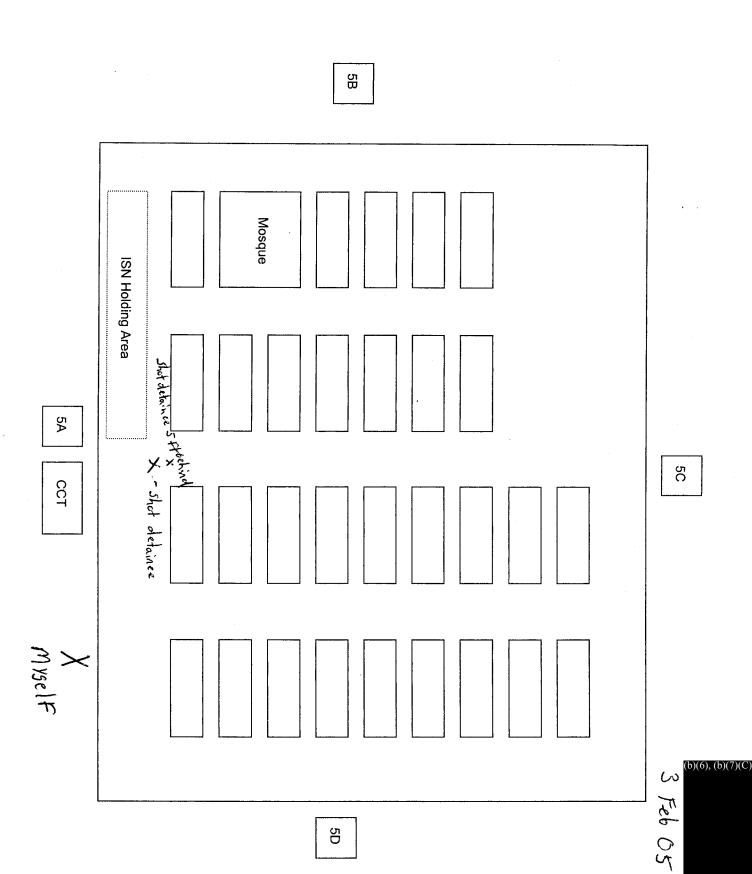

- 31. Camp Rules, posted in TIF towers.
- 32. Sworn Statement and diagram of SGT (b)(6), (b)(7)(C) 4 Feb 05, wherein he stated he saw one detainee shot during the riot in Compound 5. SGT (b)(6), (b)(7)(C) illustrated the location of the incident in his diagram.
- 33. Diagram of Compound 5 and the location where one detainee was shot, prepared by A1C (b)(6),(b)(7)(C) 4 Feb 05.
  - 34. Sworn Statement and two diagrams of SrA (b)(6), (b)(7)(C) , 4 Feb 05, wherein he stated he heard lethal shots being fired from Tower 5A and said he saw two detainees fall to the ground after having been shot. SrA (b)(6), (b)(7)(C) illustrated the location of the incident in his diagrams.
  - 35. Sworn Statement and two diagrams of SSgt (b)(6), (b)(7)(C), 4 Feb 05, wherein he stated he observed three detainees fall to the ground after having been shot during the riot in Compound 5. SSgt (b)(6), (b)(7)(C) illustrated the location of the incident in his diagrams.
  - 36. Sworn Statement and three diagrams of SSgt(b)(6), (b)(7)(C) 5 Feb 05, wherein he stated he was at Compound 5 and observed a Soldier firing lethal rounds into Compound 5. SSgt (b)(6), (b)(7)(C) also stated he observed two detainees fall to the ground after being shot. SSgt (b)(6), (b)(7)(C) illustrated the locations of the incident on his diagrams.
  - 37. Sworn Statement and three diagrams of TSgt [b](6),(b)(7)(C) fire lethal ammunition from Tower 5A. TSgt [b](6),(b)(7)(C) fire lethal ammunition from Tower 5A.
  - 38. Sworn Statement and three diagrams of SrA 5 Feb 05, wherein he stated he observed a Soldier in Tower 5A fire three lethal rounds into Compound 5. SPC 6 illustrated the location of the incident in his diagrams.
  - 39. Sworn Statement and three diagrams of SrA (b)(6), (b)(7)(C) 5 Feb 05, wherein he stated he was at Compound 5 and observed two wounded detainees on the ground. SrA (b)(6), (b)(7)(C) illustrated the location of the incident on his diagrams.
  - 40. Sworn Statement and two diagrams of SSgt (b)(6), (b)(7)(C) 5 Feb 05, wherein he stated he saw one detained lying on the ground after being shot. SSgt (b)(6), (b)(7)(C) illustrated the location of the incident on his diagrams.
  - 41. Sworn Statement and diagram of SGT (5 Feb 05, wherein he stated he saw wounded detainees near the compound entrance during the riot. SGT (6)(6)(7)(6) illustrated the location of the incident on his diagram.
    - 42. Training records of SGT (b)(6), (b)(7)(C) and SGT (b)(6), (b)(7)(C)
  - 43. AIR of SA Teb 05, detailing interviews of CPT (b)(6), (b)(7)(C) and SSG (b)(6), (b)(7)(C) and photography of Detainee (b)(6), (b)(7)(C) injuries.