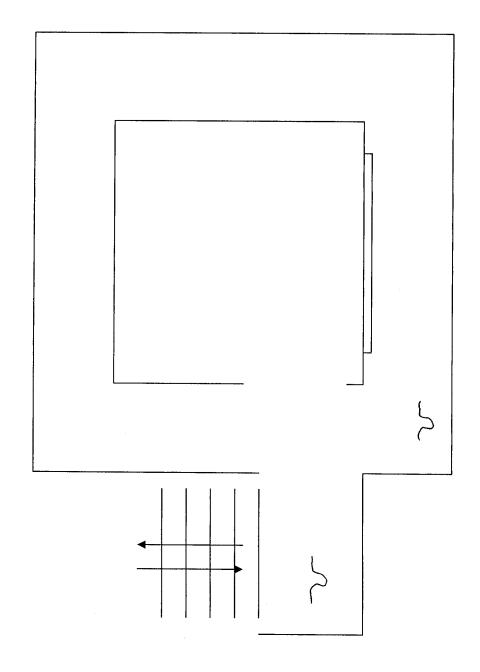

About 1830, 31 Jan 05, SA (b)(6), (b)(7)(C) and SA (b)(6), (b)(7)(C) conducted a death scene examination of the area surrounding Compound 5.

Characteristics of the scene: Compound 5 was one of eight compounds inside the Camp Bucca Theater Internment Facility. The compound was approximately 450 feet by 600 feet and consisted of 32 military tents used to house civilian detainees. At the time of the incident there were 745 detainees housed inside the compound. The compound was surrounded on all four sides by chain link fence and triple-strand concertina wire on both sides of the base of the fence and single-strand concertina wire on top of the fence. There were four towers located in the approximate center of each side of the fence. A Compound Control Team (CCT) building was located adjacent the south fence and next to the "sally port" entrance. Next to the CCT building was Tower 5A, which was about 30 feet high and 8 feet wide. Tower 5A had a two pane window located in the north wall. The doorway was located in the east wall. There was a catwalk outside the tower on all four sides. Tower 5C was located adjacent the north fence. There was a doorway in the west wall and a window in the south wall. Tower 5C also had a catwalk around the tower.

Conditions of the Scene: The area surrounding the buildings and towers around Compound 5 was littered with rocks, broken pieces of cinder blocks and various other forms of debris. There were numerous spent non-lethal shotgun casings on the ground surrounding the CCT building and at the base of Tower 5A. There were also two 5.56mm shell casings found between the CCT building and the fence and five 5.56mm shell casings found on top of the CCT building. There was one 5.56mm shell casing found west of the base of Tower 5C. The outside window pane in Tower 5A was broken and had a hole about 5 inches wide by six inches high. All of the injured detainees had been transported to the hospital by the time agents of this office arrived on scene. There were no blood stains on the ground as the detainees had kicked dirt over them.