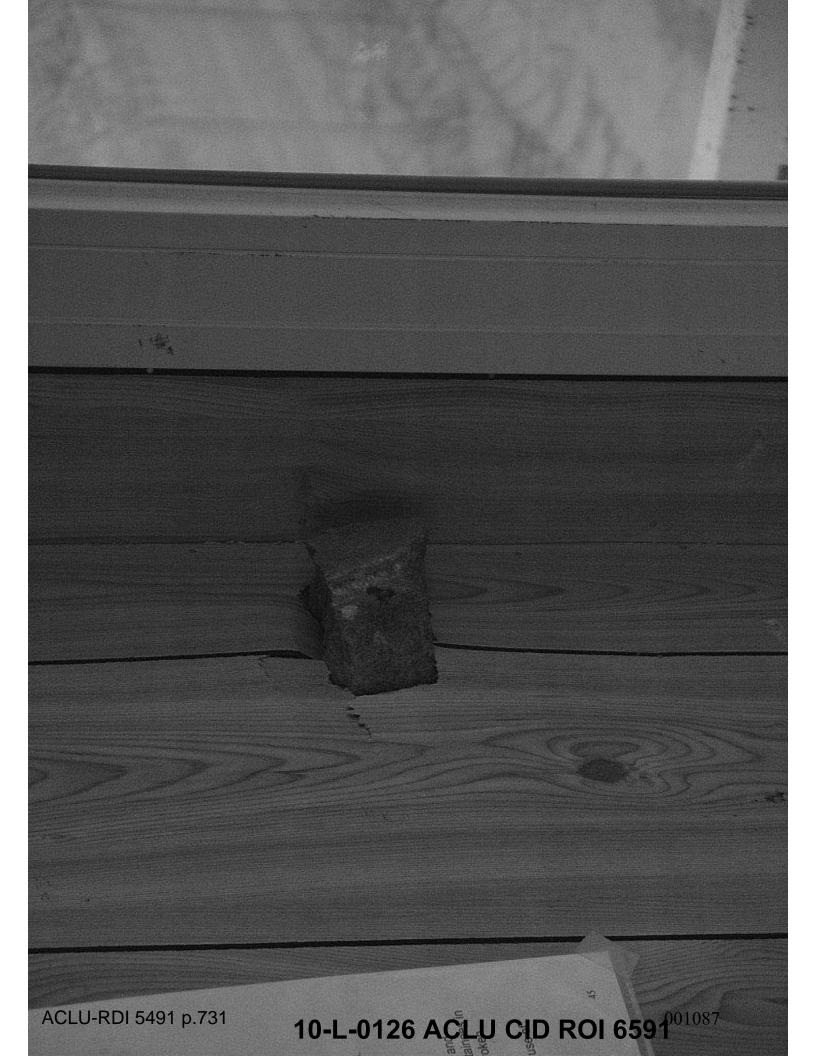

Conditions of the Scene: The area surrounding the buildings and towers around Compound 5 was littered with rocks, broken pieces of cinder blocks and various other forms of debris. There were numerous spent non-lethal shotgun casings on the ground surrounding the CCT building and at the base of Tower 5A. There were also two 5.56mm shell casings found between the CCT building and the fence and five 5.56mm shell casings found on top of the CCT building. There was one 5.56mm shell casing found west of the base of Tower 5C. The outside window pane in Tower 5A was broken and had a hole about 5 inches wide by six inches high. All of the injured detainees had been transported to the hospital by the time agents of this office arrived on scene. There were no blood stains on the ground as the detainees had kicked dirt over them.