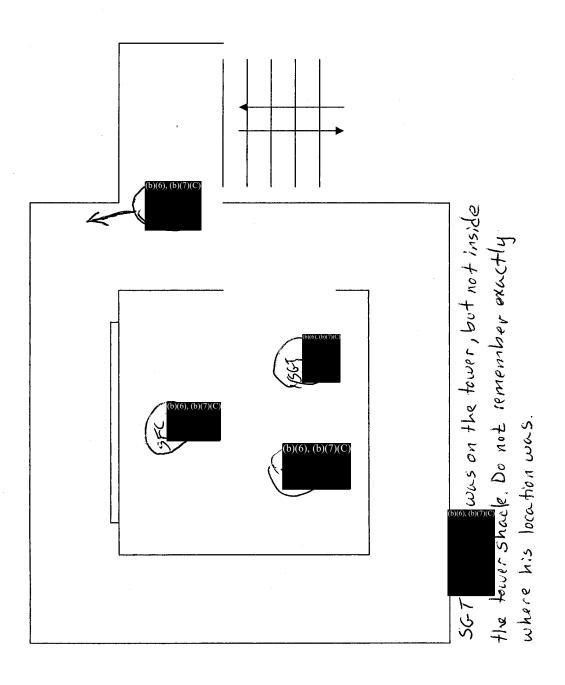

- 2. Rights Waiver Certificate, Sworn Statement and sketch of SGT (b)(6), (b)(7)(C), 31 Jan 05, wherein SGT (b)(6), (b)(7)(C) stated he shot one lethal round at a detainee during the riot, but observed it miss the detainee and strike the ground in Compound 5. SGT (b)(6), (b)(7)(C) illustrated the location of the detainee he aimed at in his sketch.
- 3. Rights Waiver Certificate, Sworn Statement and sketch of SGT (b)(6), (b)(7)(C), 31 Jan 05, wherein he stated he was told to assist in Tower 5A. SGT (b)(6), (b)(7)(C) said he fired seven times after being given authorization to use lethal force to quell the riot. SGT (b)(6), (b)(7)(C) illustrated the location where he fired in his sketch.
  - 4. Medical records pertaining to Detainees HAMED, MOUSA, ABID, and TAWFEEEK.
- 5. Sworn Statement of SGT (b)(6), (b)(7)(C) 31 Jan 05, wherein he stated he heard authorization to use lethal force given after a large rock broke the tower's window.
- 6. Sworn Statement of SSG (b)(6), (b)(7)(C) 31 Jan 05, wherein he stated he was at Compound 5 during the riot and witnessed the use of deadly force against detainees.
  - 7. Death scene sketch, prepared by SA (b)(6), (b)(7)(C) 31 Jan 05.
- 8. Printout of 18 thumbnail digital images of injuries to Detainees HAMED, MOUSA, ABID and TAWFEEEK.
  - 9. Printout of 39 thumbnail digital images of the death scene.
- 10. Copy of 105th MP BN statements and reports, which documented the use of non-lethal ammunition by security personnel involved in controlling the riot.
- 11. AIR of SA [b](6), (b)(7)(C) and (b)(6), (b)(7)(C) and (c)(6), (c)(7)(C) and (c
  - 12. Medical records of Detainees  $^{(b)(6), (b)(7)(C)}$  and  $^{(b)(6), (b)(7)}_{(C)}$  31 Jan 05.
- 13. AIR of SA (b)(6), (b)(7)(C), 6 Feb 05, detailing coordination with medical personnel and the HHC, 105<sup>th</sup> MP BN staff, and interviews of Soldiers and Airmen present during the shakedown and riot in Compound 5.
  - 14. Medical records pertaining to Detainees (b)(6), (b)(7)(C)
- 15. Sworn Statement of SGT (b)(6), (b)(7)(C) 1 Feb 05, wherein he said he saw two detainees on the ground after SGT (b)(6), (b)(7)(C) fired lethal ammunition.
- 16. Sworn Statement of SPC (b)(6), (b)(7)(C) 1 Feb 05, wherein he stated he was in Tower 5B/4D when the riot started in Compound 5 and used non-lethal force to attempt to control the situation.