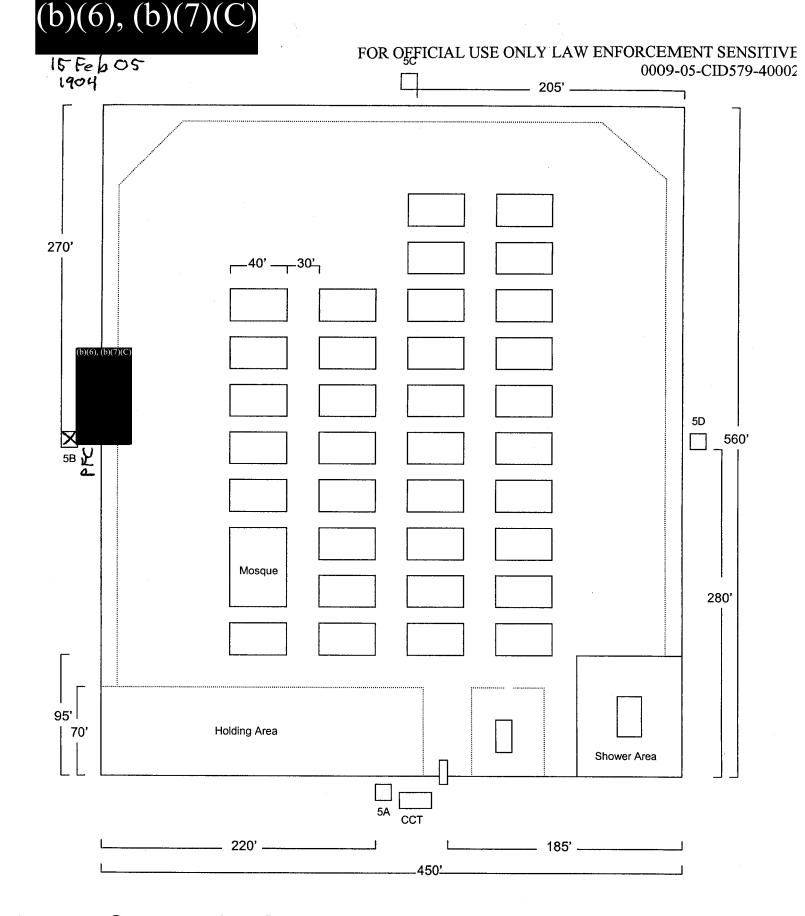

About 1830, 31 Jan 05, SA (b)(6), (b)(7)(C) and SA (b)(6), (b)(7)(C) conducted a death scene examination of the area surrounding Compound 5.

Characteristics of the scene: Compound 5 was one of eight compounds inside the Camp Bucca Theater Internment Facility. The compound was approximately 450 feet by 600 feet and consisted of 32 military tents used to house civilian detainees. At the time of the incident there were 745 detainees housed inside the compound. The compound was surrounded on all four sides by chain link fence and triple-strand concertina wire on both sides of the base of the fence and single-strand concertina wire on top of the fence. There were four towers located in the approximate center of each side of the fence. A Compound Control Team (CCT) building was located adjacent the south fence and next to the "sally port" entrance. Next to the CCT building was Tower 5A, which was about 30 feet high and 8 feet wide. Tower 5A had a two pane window located in the north wall. The doorway was located in the east wall. There was a catwalk outside the tower on all four sides. Tower 5C was located adjacent the north fence. There was a doorway in the west wall and a window in the south wall. Tower 5C also had a catwalk around the tower.

Conditions of the Scene: The area surrounding the buildings and towers around Compound 5 was littered with rocks, broken pieces of cinder blocks and various other forms of debris. There were numerous spent non-lethal shotgun casings on the ground surrounding the CCT building and at the base of Tower 5A. There were also two 5.56mm shell casings found between the CCT building and the fence and five 5.56mm shell casings found on top of the CCT building. There was one 5.56mm shell casing found west of the base of Tower 5C. The outside window pane in Tower 5A was broken and had a hole about 5 inches wide by six inches high. All of the injured detainees had been transported to the hospital by the time agents of this office arrived on scene. There were no blood stains on the ground as the detainees had kicked dirt over them.

Environmental Conditions: The outside temperature was approximately 60 degrees Fahrenheit. The skies were clear.

Collection of Evidence: Between 1844 and 1910, 31 Jan 05, SA (b)(6), (b)(7)(C) collected (8) 5.56mm shell casings from the area surrounding Compound 5. The items were documented upon an Evidence/Property Custody Document, DN 95-05.