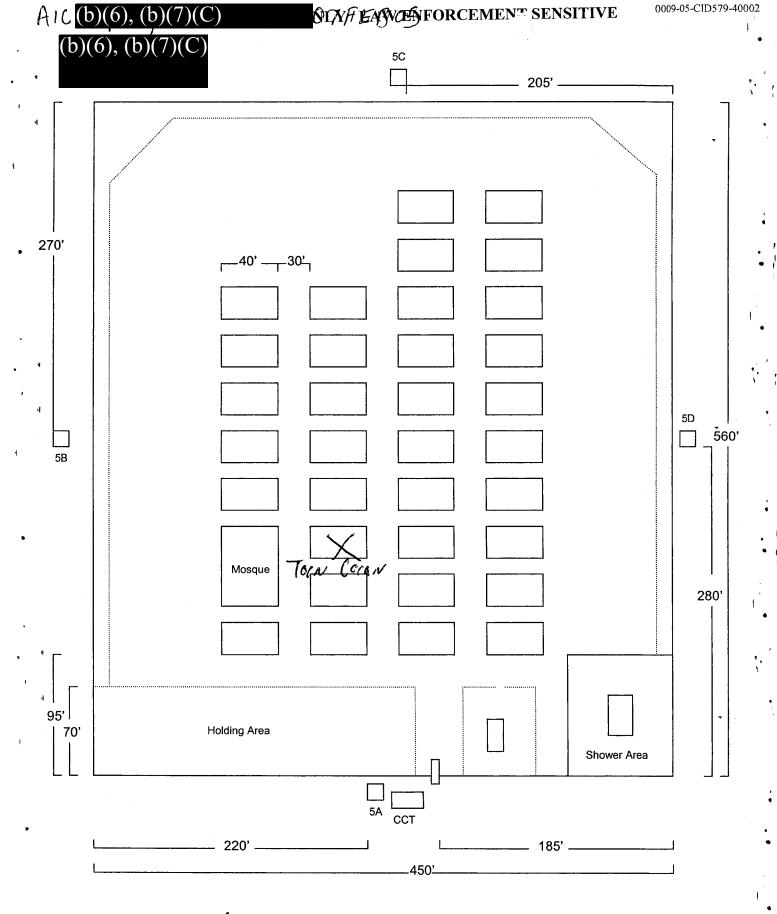

About 1830, 31 Jan 05, SA (b)(6), (b)(7)(C) and SA (b)(6), (b)(7)(C) conducted a death scene examination of the area surrounding Compound 5.

Characteristics of the scene: Compound 5 was one of eight compounds inside the Camp Bucca Theater Internment Facility. The compound was approximately 450 feet by 600 feet and consisted of 32 military tents used to house civilian detainees. At the time of the incident there were 745 detainees housed inside the compound. The compound was surrounded on all four sides by chain link fence and triple-strand concertina wire on both sides of the base of the fence and single-strand concertina wire on top of the fence. There were four towers located in the approximate center of each side of the fence. A Compound Control Team (CCT) building was located adjacent the south fence and next to the "sally port" entrance. Next to the CCT building was Tower 5A, which was about 30 feet high and 8 feet wide. Tower 5A had a two pane window located in the north wall. The doorway was located in the east wall. There was a catwalk outside the tower on all four sides. Tower 5C was located adjacent the north fence. There was a doorway in the west wall and a window in the south wall. Tower 5C also had a catwalk around the tower.

Conditions of the Scene: The area surrounding the buildings and towers around Compound 5 was littered with rocks, broken pieces of cinder blocks and various other forms of debris. There were numerous spent non-lethal shotgun casings on the ground surrounding the CCT building and at the base of Tower 5A. There were also two 5.56mm shell casings found between the CCT building and the fence and five 5.56mm shell casings found on top of the CCT building. There was one 5.56mm shell casing found west of the base of Tower 5C. The outside window pane in Tower 5A was broken and had a hole about 5 inches wide by six inches high. All of the injured detainees had been transported to the hospital by the time agents of this office arrived on scene. There were no blood stains on the ground as the detainees had kicked dirt over them.

Environmental Conditions: The outside temperature was approximately 60 degrees Fahrenheit. The skies were clear.

Collection of Evidence: Between 1844 and 1910, 31 Jan 05, SA (b)(6), (b)(7)(C) collected (8) 5.56mm shell casings from the area surrounding Compound 5. The items were documented upon an Evidence/Property Custody Document, DN 95-05.