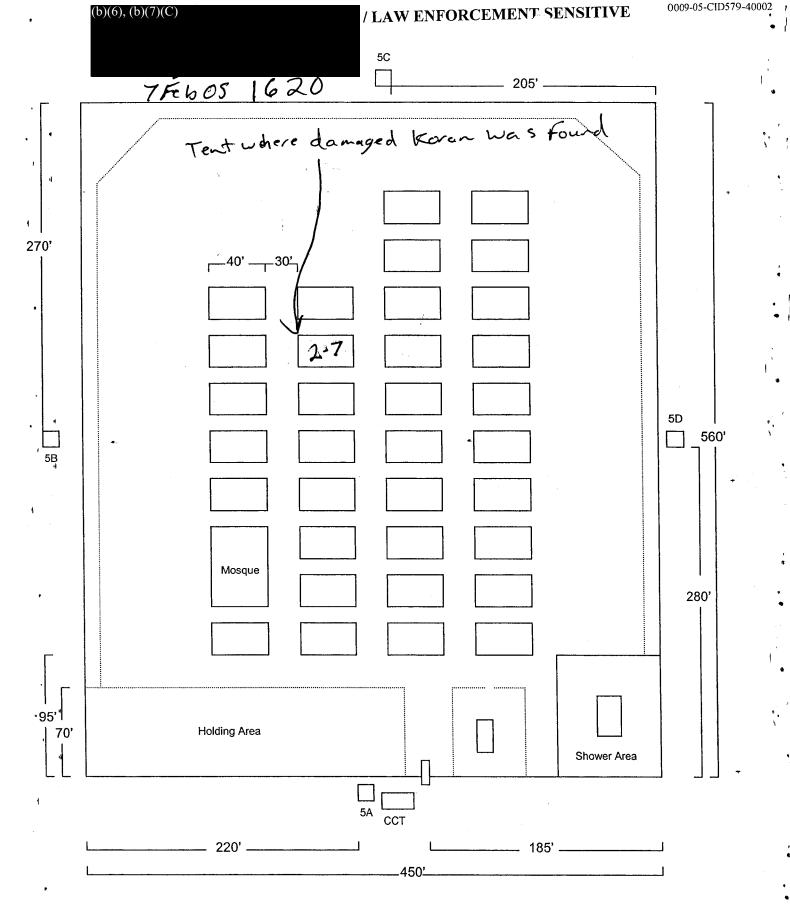

- 44. Compact disk containing digital images of Detainee (b)(6), (b)(7)(C) injuries.
- 45. AIR of SA (b)(6),(b)(7)(C) 7 Feb 05, detailing the autopsy protocols and collection of evidence.
- 46. Hospital Report of Death, Overseas Certificate of Death, treatment records, fingerprint card, and various casualty affairs documents, pertaining to ABID.
- 47. Hospital Report of Death, Overseas Certificate of Death, treatment records, fingerprint card, and various casualty affairs documents, pertaining to HAMED.
- 48. Hospital Report of Death, Overseas Certificate of Death, treatment records, fingerprint card, and various casualty affairs documents, pertaining to MOUSA.
- 49. Hospital Report of Death, Overseas Certificate of Death, treatment records, fingerprint card, and various casualty affairs documents, pertaining to TAWFEEEK.
  - 50. Convoy List of Remains of Deceased Personnel, 1 Feb 05.
- 51. Compact Disk containing all photographic images exposed at the autopsies by USACIDC special agents.
- 52. AIR of SA (b)(6), (b)(7)(C) 10 Feb 05, detailing photography of Detainee and interviews of witnesses concerning the alleged cause of the riot.
- 54. Sworn Statement and two diagrams of A1C (b)(6), (b)(7)(C), 7 Feb 05, wherein he stated he observed a damaged Koran in one of the tents during the shakedown conducted in Compound 5. A1C (b)(6), (b)(7)(C) stated U.S. personnel did not damage the Koran. A1C (b)(6), (b)(7)(C) illustrated the location of the riot and torn Koran on his diagrams.
- 55. Sworn Statement and diagram of A1C (b)(6), (b)(7)(C) 7 Feb 05, wherein he stated he found a damaged Koran during the shakedown and immediately reported it to his team leader. A1C (b)(6), (b)(7)(C) illustrated the location where he found the damaged Koran on his diagram.
- 56. Sworn Statement and diagram of SSgt (b)(6), (b)(7)(C) 7 Feb 05, wherein he stated during the shakedown of Compound 5 he observed a torn Koran in one of the tents. He stated none of his team members indicated they damaged the Koran. SSgt (b)(6), (b)(7)(C) illustrated the location of the torn Koran on his diagram.
- 57. Sworn Statement and diagram of A1C (b)(6), (b)(7)(C), 7 Feb 05, wherein he stated a damaged Koran was found during the shakedown. A1C (b)(6), (b)(7)(C) illustrated the location where the damaged Koran was found on his diagram.