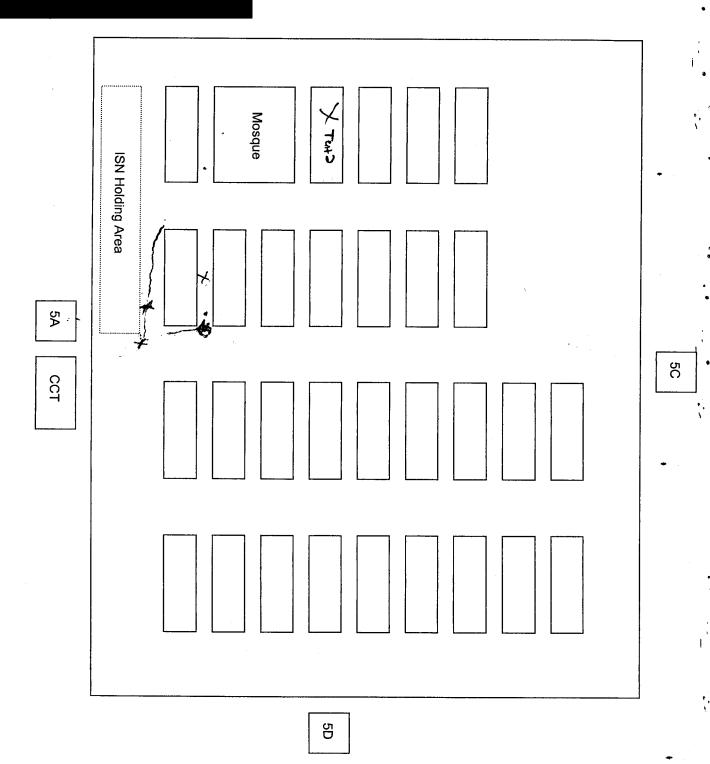

About 1830, 31 Jan 05, SA (b)(6), (b)(7)(C) and SA (b)(6), (b)(7)(C) conducted a death scene examination of the area surrounding Compound 5.

Characteristics of the scene: Compound 5 was one of eight compounds inside the Camp Bucca Theater Internment Facility. The compound was approximately 450 feet by 600 feet and consisted of 32 military tents used to house civilian detainees. At the time of the incident there were 745 detainees housed inside the compound. The compound was surrounded on all four sides by chain link fence and triple-strand concertina wire on both sides of the base of the fence and single-strand concertina wire on top of the fence. There were four towers located in the approximate center of each side of the fence. A Compound Control Team (CCT) building was located adjacent the south fence and next to the "sally port" entrance. Next to the CCT building was Tower 5A, which was about 30 feet high and 8 feet wide. Tower 5A had a two pane window located in the north wall. The doorway was located in the east wall. There was a catwalk outside the tower on all four sides. Tower 5C was located adjacent the north fence. There was a doorway in the west wall and a window in the south wall. Tower 5C also had a catwalk around the tower.

Conditions of the Scene: The area surrounding the buildings and towers around Compound 5 was littered with rocks, broken pieces of cinder blocks and various other forms of debris. There were numerous spent non-lethal shotgun casings on the ground surrounding the CCT building and at the base of Tower 5A. There were also two 5.56mm shell casings found between the CCT building and the fence and five 5.56mm shell casings found on top of the CCT building. There was one 5.56mm shell casing found west of the base of Tower 5C. The outside window pane in Tower 5A was broken and had a hole about 5 inches wide by six inches high. All of the injured detainees had been transported to the hospital by the time agents of this office arrived on scene. There were no blood stains on the ground as the detainees had kicked dirt over them.

# **AGENT'S INVESTIGATION REPORT**

CID Regulation 195-1

ROI NUMBER 0009-05-CID579-40002

PAGE 3 OF 3

| _ |     |    |    | - |
|---|-----|----|----|---|
| 1 | - 1 | ιΛ | 11 | • |
|   |     |    |    |   |

Documentation of the Scene: SA (b)(6), (b)(7)(C) and SA(b)(6), (b)(7)(C) exposed digital images of the scene using a Kodak Easy Share DX4330 digital camera and drafted a sketch. (See Sketch)