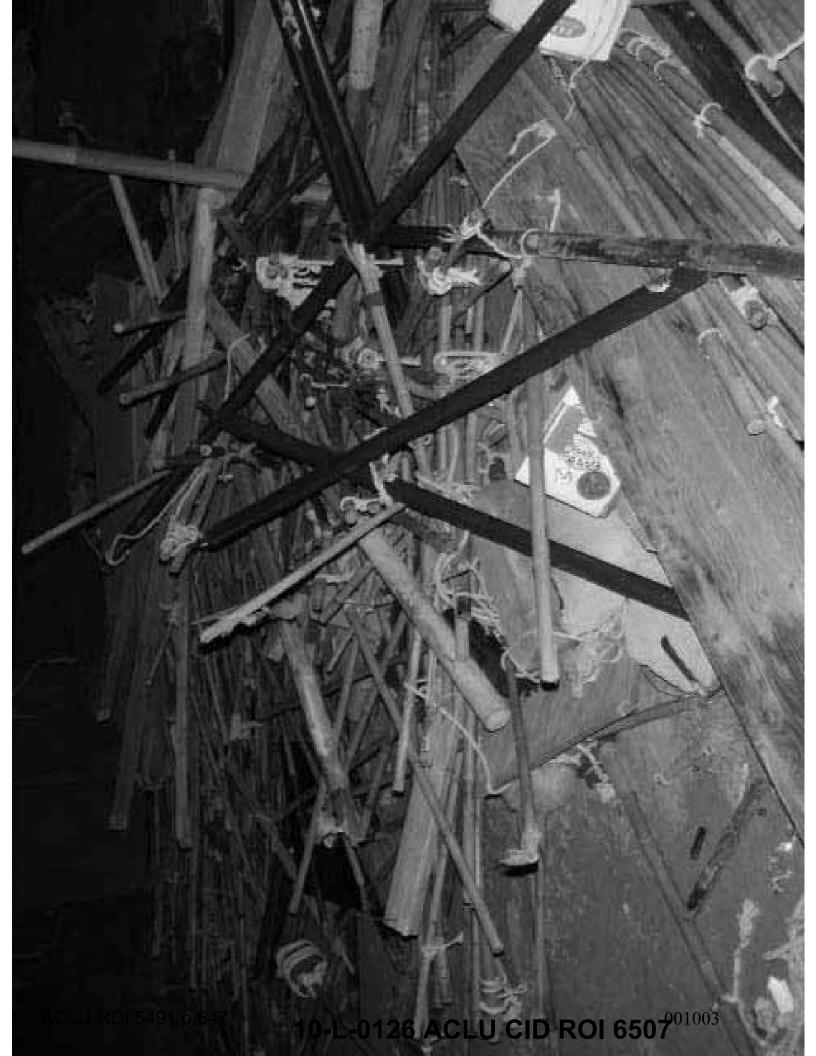

Conditions of the Scene: The area surrounding the buildings and towers around Compound 5 was littered with rocks, broken pieces of cinder blocks and various other forms of debris. There were numerous spent non-lethal shotgun casings on the ground surrounding the CCT building and at the base of Tower 5A. There were also two 5.56mm shell casings found between the CCT building and the fence and five 5.56mm shell casings found on top of the CCT building. There was one 5.56mm shell casing found west of the base of Tower 5C. The outside window pane in Tower 5A was broken and had a hole about 5 inches wide by six inches high. All of the injured detainees had been transported to the hospital by the time agents of this office arrived on scene. There were no blood stains on the ground as the detainees had kicked dirt over them.