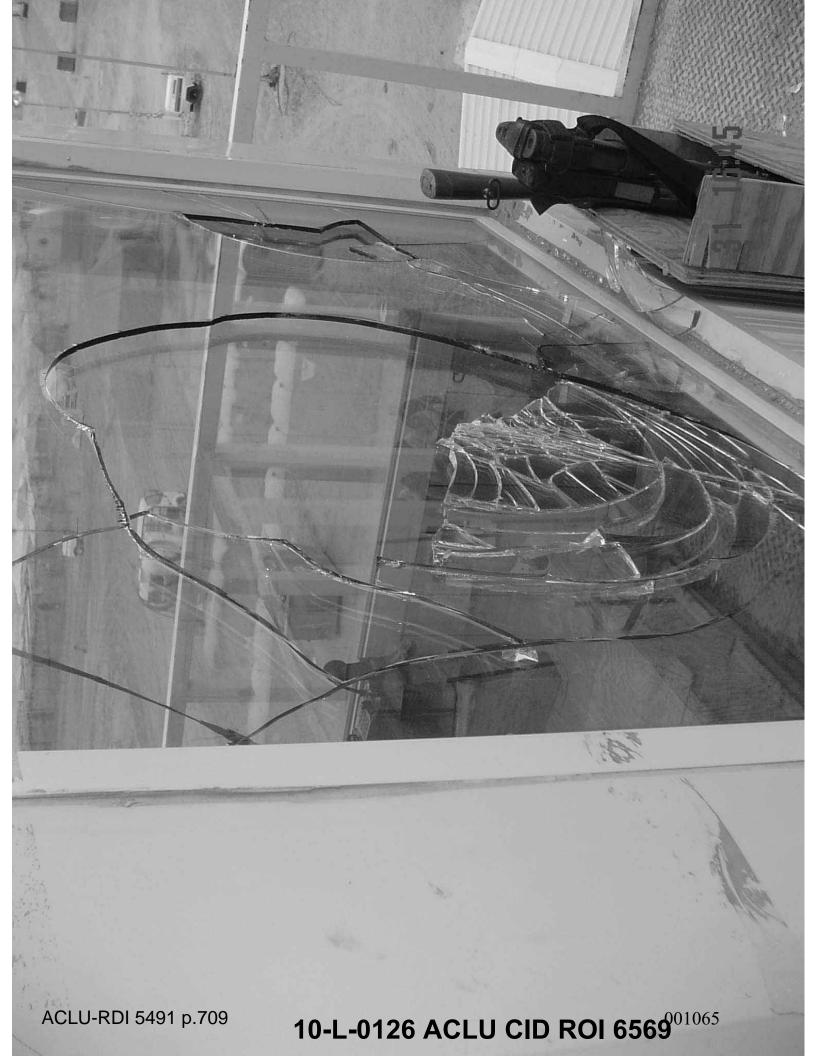

Conditions of the Scene: The area surrounding the buildings and towers around Compound 5 was littered with rocks, broken pieces of cinder blocks and various other forms of debris. There were numerous spent non-lethal shotgun casings on the ground surrounding the CCT building and at the base of Tower 5A. There were also two 5.56mm shell casings found between the CCT building and the fence and five 5.56mm shell casings found on top of the CCT building. There was one 5.56mm shell casing found west of the base of Tower 5C. The outside window pane in Tower 5A was broken and had a hole about 5 inches wide by six inches high. All of the injured detainees had been transported to the hospital by the time agents of this office arrived on scene. There were no blood stains on the ground as the detainees had kicked dirt over them.