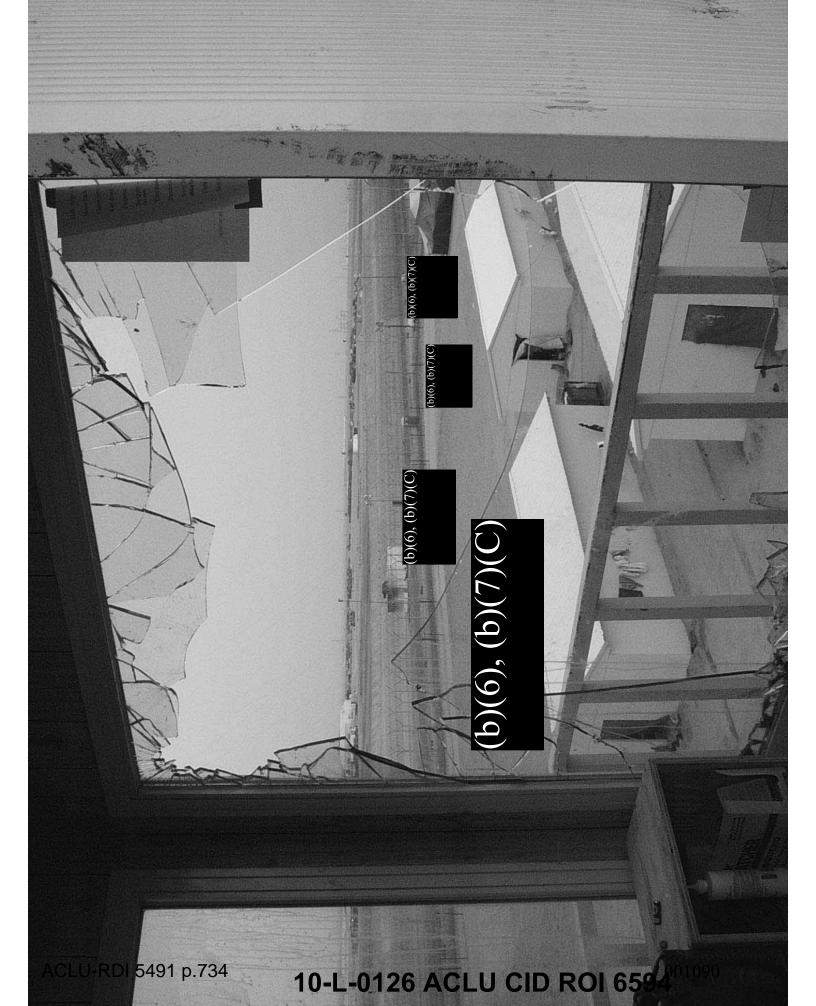

Conditions of the Scene: The area surrounding the buildings and towers around Compound 5 was littered with rocks, broken pieces of cinder blocks and various other forms of debris. There were numerous spent non-lethal shotgun casings on the ground surrounding the CCT building and at the base of Tower 5A. There were also two 5.56mm shell casings found between the CCT building and the fence and five 5.56mm shell casings found on top of the CCT building. There was one 5.56mm shell casing found west of the base of Tower 5C. The outside window pane in Tower 5A was broken and had a hole about 5 inches wide by six inches high. All of the injured detainees had been transported to the hospital by the time agents of this office arrived on scene. There were no blood stains on the ground as the detainees had kicked dirt over them.