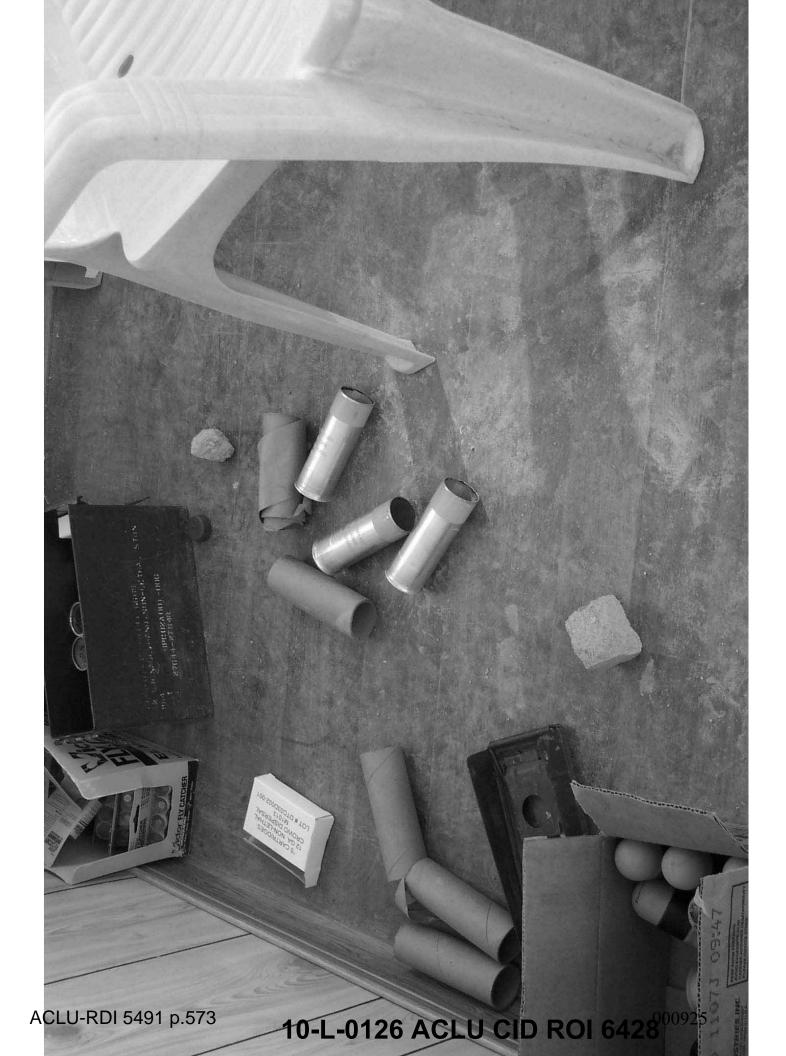

Conditions of the Scene: The area surrounding the buildings and towers around Compound 5 was littered with rocks, broken pieces of cinder blocks and various other forms of debris. There were numerous spent non-lethal shotgun casings on the ground surrounding the CCT building and at the base of Tower 5A. There were also two 5.56mm shell casings found between the CCT building and the fence and five 5.56mm shell casings found on top of the CCT building. There was one 5.56mm shell casing found west of the base of Tower 5C. The outside window pane in Tower 5A was broken and had a hole about 5 inches wide by six inches high. All of the injured detainees had been transported to the hospital by the time agents of this office arrived on scene. There were no blood stains on the ground as the detainees had kicked dirt over them.