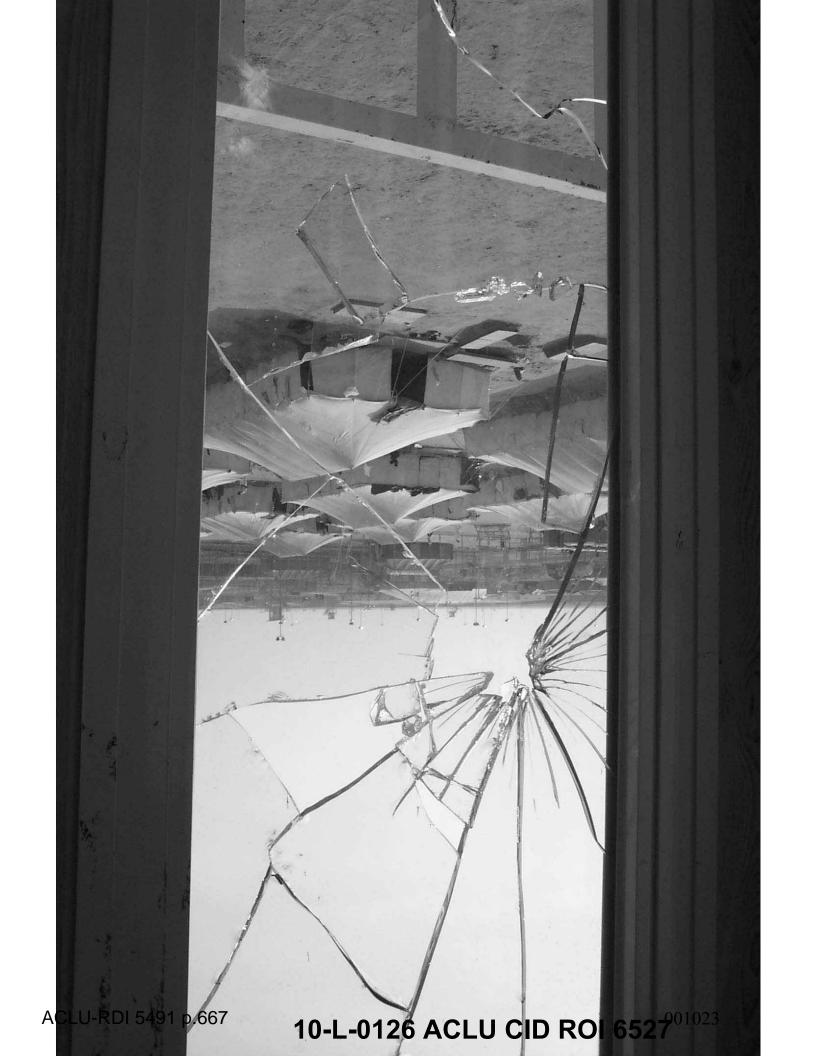

Conditions of the Scene: The area surrounding the buildings and towers around Compound 5 was littered with rocks, broken pieces of cinder blocks and various other forms of debris. There were numerous spent non-lethal shotgun casings on the ground surrounding the CCT building and at the base of Tower 5A. There were also two 5.56mm shell casings found between the CCT building and the fence and five 5.56mm shell casings found on top of the CCT building. There was one 5.56mm shell casing found west of the base of Tower 5C. The outside window pane in Tower 5A was broken and had a hole about 5 inches wide by six inches high. All of the injured detainees had been transported to the hospital by the time agents of this office arrived on scene. There were no blood stains on the ground as the detainees had kicked dirt over them.