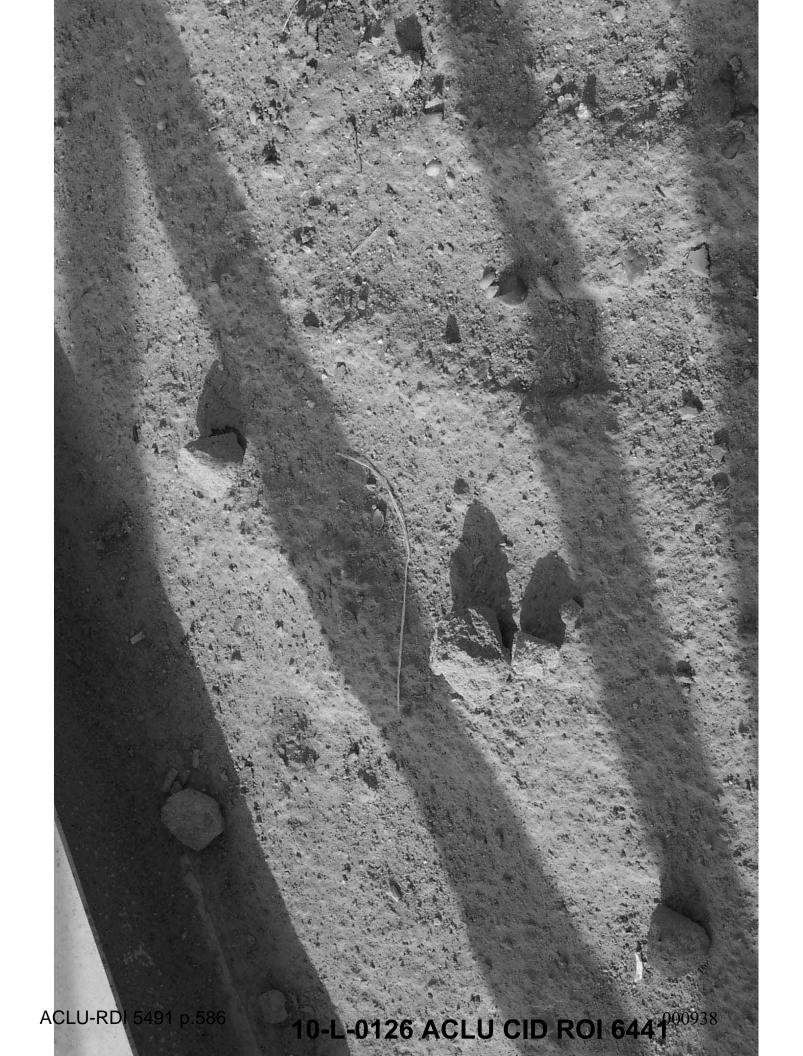

Conditions of the Scene: The area surrounding the buildings and towers around Compound 5 was littered with rocks, broken pieces of cinder blocks and various other forms of debris. There were numerous spent non-lethal shotgun casings on the ground surrounding the CCT building and at the base of Tower 5A. There were also two 5.56mm shell casings found between the CCT building and the fence and five 5.56mm shell casings found on top of the CCT building. There was one 5.56mm shell casing found west of the base of Tower 5C. The outside window pane in Tower 5A was broken and had a hole about 5 inches wide by six inches high. All of the injured detainees had been transported to the hospital by the time agents of this office arrived on scene. There were no blood stains on the ground as the detainees had kicked dirt over them.

Environmental Conditions: The outside temperature was approximately 60 degrees Fahrenheit. The skies were clear.

Collection of Evidence: Between 1844 and 1910, 31 Jan 05, SA (b)(6), (b)(7)(C) collected (8) 5.56mm shell casings from the area surrounding Compound 5. The items were documented upon an Evidence/Property Custody Document, DN 95-05.