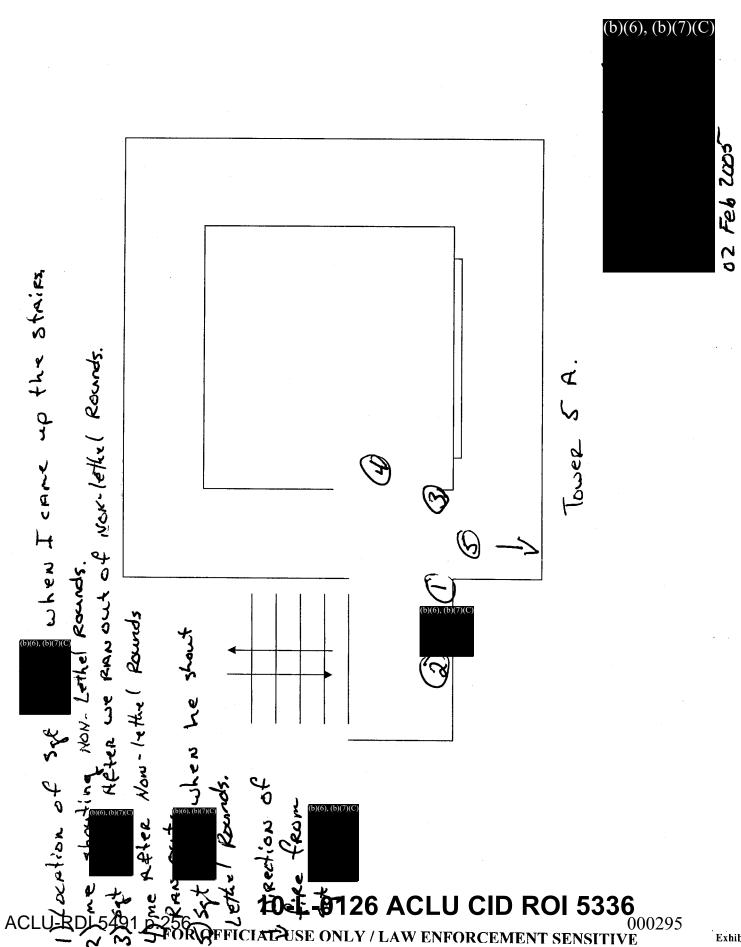

- 31. Camp Rules, posted in TIF towers.
- 32. Sworn Statement and diagram of SGT (b)(6), (b)(7)(C) 4 Feb 05, wherein he stated he saw one detainee shot during the riot in Compound 5. SGT (b)(6), (b)(7)(C) illustrated the location of the incident in his diagram.
- 33. Diagram of Compound 5 and the location where one detainee was shot, prepared by A1C (b)(6),(b)(7)(C) 4 Feb 05.
  - 34. Sworn Statement and two diagrams of SrA (b)(6), (b)(7)(C) , 4 Feb 05, wherein he stated he heard lethal shots being fired from Tower 5A and said he saw two detainees fall to the ground after having been shot. SrA (b)(6), (b)(7)(C) illustrated the location of the incident in his diagrams.
  - 35. Sworn Statement and two diagrams of SSgt (b)(6), (b)(7)(C), 4 Feb 05, wherein he stated he observed three detainees fall to the ground after having been shot during the riot in Compound 5. SSgt (b)(6), (b)(7)(C) illustrated the location of the incident in his diagrams.
  - 36. Sworn Statement and three diagrams of SSgt(b)(6), (b)(7)(C) 5 Feb 05, wherein he stated he was at Compound 5 and observed a Soldier firing lethal rounds into Compound 5. SSgt (b)(6), (b)(7)(C) also stated he observed two detainees fall to the ground after being shot. SSgt (b)(6), (b)(7)(C) illustrated the locations of the incident on his diagrams.
  - 37. Sworn Statement and three diagrams of TSgt [b](6),(b)(7)(C) fire lethal ammunition from Tower 5A. TSgt [b](6),(b)(7)(C) fire lethal ammunition from Tower 5A.
  - 38. Sworn Statement and three diagrams of SrA 5 Feb 05, wherein he stated he observed a Soldier in Tower 5A fire three lethal rounds into Compound 5. SPC 6 illustrated the location of the incident in his diagrams.
  - 39. Sworn Statement and three diagrams of SrA (b)(6), (b)(7)(C) 5 Feb 05, wherein he stated he was at Compound 5 and observed two wounded detainees on the ground. SrA (b)(6), (b)(7)(C) illustrated the location of the incident on his diagrams.
  - 40. Sworn Statement and two diagrams of SSgt (b)(6), (b)(7)(C) 5 Feb 05, wherein he stated he saw one detained lying on the ground after being shot. SSgt (b)(6), (b)(7)(C) illustrated the location of the incident on his diagrams.
  - 41. Sworn Statement and diagram of SGT (5 Feb 05, wherein he stated he saw wounded detainees near the compound entrance during the riot. SGT (6)(6)(7)(6) illustrated the location of the incident on his diagram.
    - 42. Training records of SGT (b)(6), (b)(7)(C) and SGT (b)(6), (b)(7)(C)
  - 43. AIR of SA Teb 05, detailing interviews of CPT (b)(6), (b)(7)(C) and SSG (b)(6), (b)(7)(C) and photography of Detainee (b)(6), (b)(7)(C) injuries.