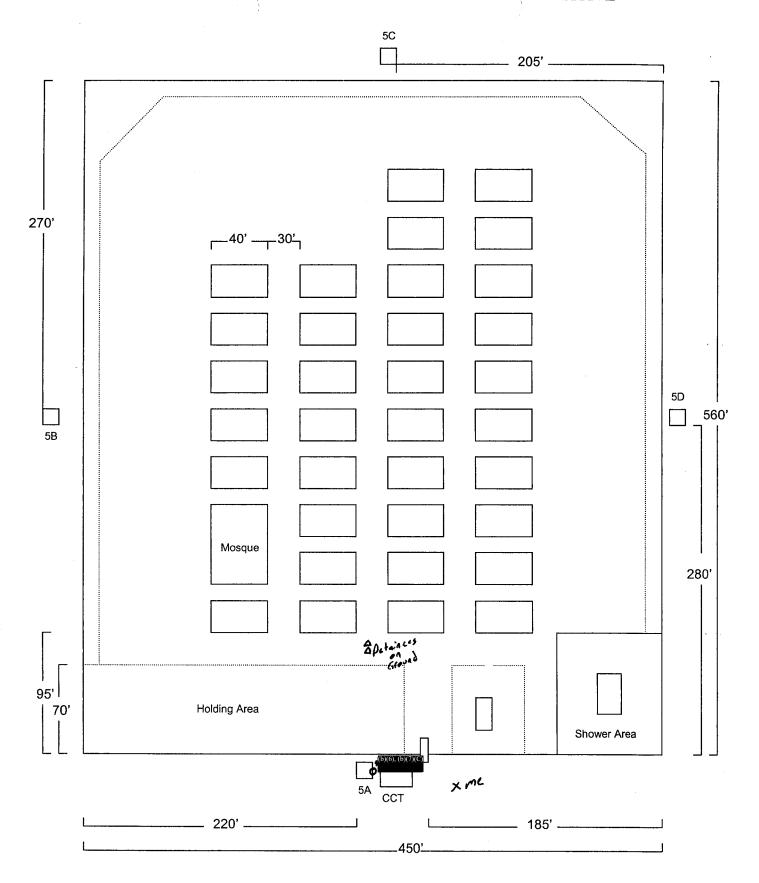

- 2. Rights Waiver Certificate, Sworn Statement and sketch of SGT (b)(6), (b)(7)(C), 31 Jan 05, wherein SGT (b)(6), (b)(7)(C) stated he shot one lethal round at a detainee during the riot, but observed it miss the detainee and strike the ground in Compound 5. SGT (b)(6), (b)(7)(C) illustrated the location of the detainee he aimed at in his sketch.
- 3. Rights Waiver Certificate, Sworn Statement and sketch of SGT (b)(6), (b)(7)(C), 31 Jan 05, wherein he stated he was told to assist in Tower 5A. SGT (b)(6), (b)(7)(C) said he fired seven times after being given authorization to use lethal force to quell the riot. SGT (b)(6), (b)(7)(C) illustrated the location where he fired in his sketch.
  - 4. Medical records pertaining to Detainees HAMED, MOUSA, ABID, and TAWFEEEK.
- 5. Sworn Statement of SGT (b)(6), (b)(7)(C) 31 Jan 05, wherein he stated he heard authorization to use lethal force given after a large rock broke the tower's window.
- 6. Sworn Statement of SSG (b)(6), (b)(7)(C) 31 Jan 05, wherein he stated he was at Compound 5 during the riot and witnessed the use of deadly force against detainees.
  - 7. Death scene sketch, prepared by SA (b)(6), (b)(7)(C) 31 Jan 05.
- 8. Printout of 18 thumbnail digital images of injuries to Detainees HAMED, MOUSA, ABID and TAWFEEEK.
  - 9. Printout of 39 thumbnail digital images of the death scene.
- 10. Copy of 105th MP BN statements and reports, which documented the use of non-lethal ammunition by security personnel involved in controlling the riot.
- 11. AIR of SA [b](6), (b)(7)(C) and (b)(6), (b)(7)(C) and (c)(6), (c)(7)(C) and (c
  - 12. Medical records of Detainees  $^{(b)(6), (b)(7)(C)}$  and  $^{(b)(6), (b)(7)}_{(C)}$  31 Jan 05.
- 13. AIR of SA (b)(6), (b)(7)(C), 6 Feb 05, detailing coordination with medical personnel and the HHC, 105<sup>th</sup> MP BN staff, and interviews of Soldiers and Airmen present during the shakedown and riot in Compound 5.
  - 14. Medical records pertaining to Detainees (b)(6), (b)(7)(C)
- 15. Sworn Statement of SGT (b)(6), (b)(7)(C) 1 Feb 05, wherein he said he saw two detainees on the ground after SGT (b)(6), (b)(7)(C) fired lethal ammunition.
- 16. Sworn Statement of SPC (b)(6), (b)(7)(C) 1 Feb 05, wherein he stated he was in Tower 5B/4D when the riot started in Compound 5 and used non-lethal force to attempt to control the situation.