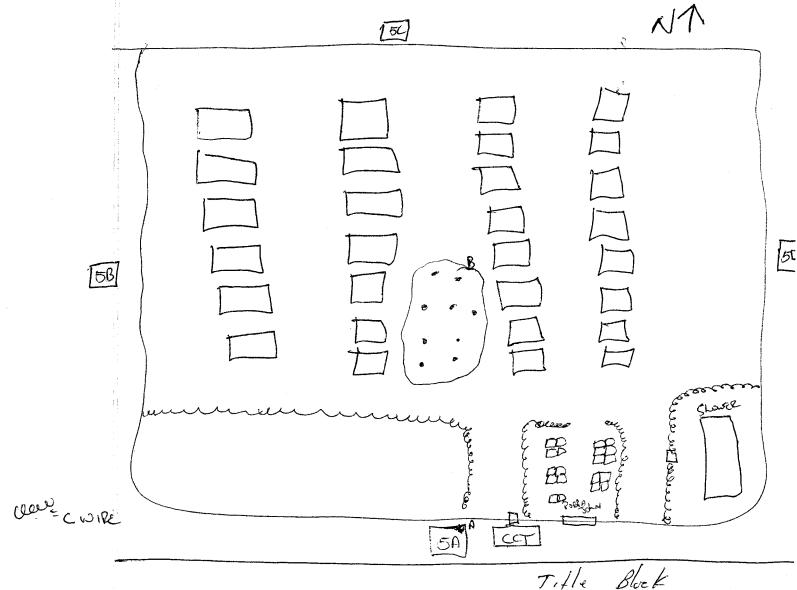

About 1830, 31 Jan 05, SA (b)(6), (b)(7)(C) and SA (b)(6), (b)(7)(C) conducted a death scene examination of the area surrounding Compound 5.

Characteristics of the scene: Compound 5 was one of eight compounds inside the Camp Bucca Theater Internment Facility. The compound was approximately 450 feet by 600 feet and consisted of 32 military tents used to house civilian detainees. At the time of the incident there were 745 detainees housed inside the compound. The compound was surrounded on all four sides by chain link fence and triple-strand concertina wire on both sides of the base of the fence and single-strand concertina wire on top of the fence. There were four towers located in the approximate center of each side of the fence. A Compound Control Team (CCT) building was located adjacent the south fence and next to the "sally port" entrance. Next to the CCT building was Tower 5A, which was about 30 feet high and 8 feet wide. Tower 5A had a two pane window located in the north wall. The doorway was located in the east wall. There was a catwalk outside the tower on all four sides. Tower 5C was located adjacent the north fence. There was a doorway in the west wall and a window in the south wall. Tower 5C also had a catwalk around the tower.

Conditions of the Scene: The area surrounding the buildings and towers around Compound 5 was littered with rocks, broken pieces of cinder blocks and various other forms of debris. There were numerous spent non-lethal shotgun casings on the ground surrounding the CCT building and at the base of Tower 5A. There were also two 5.56mm shell casings found between the CCT building and the fence and five 5.56mm shell casings found on top of the CCT building. There was one 5.56mm shell casing found west of the base of Tower 5C. The outside window pane in Tower 5A was broken and had a hole about 5 inches wide by six inches high. All of the injured detainees had been transported to the hospital by the time agents of this office arrived on scene. There were no blood stains on the ground as the detainees had kicked dirt over them.

Environmental Conditions: The outside temperature was approximately 60 degrees Fahrenheit. The skies were clear.

Collection of Evidence: Between 1844 and 1910, 31 Jan 05, SA (b)(6), (b)(7)(C) collected (8) 5.56mm shell casings from the area surrounding Compound 5. The items were documented upon an Evidence/Property Custody Document, DN 95-05.