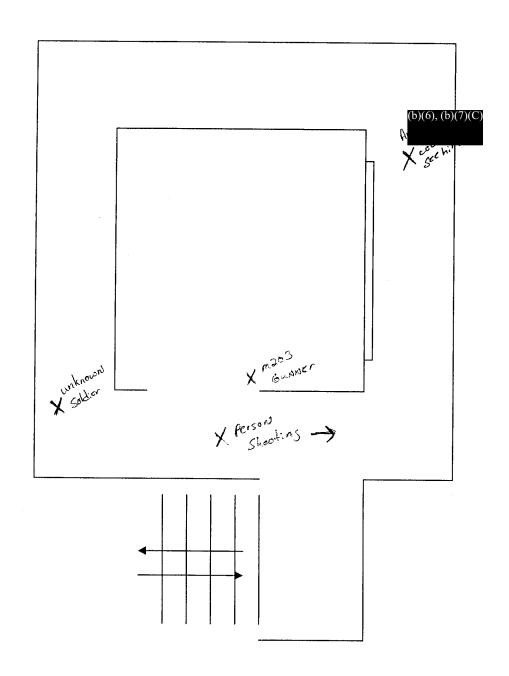

About 1830, 31 Jan 05, SA (b)(6), (b)(7)(C) and SA (b)(6), (b)(7)(C) conducted a death scene examination of the area surrounding Compound 5.

Characteristics of the scene: Compound 5 was one of eight compounds inside the Camp Bucca Theater Internment Facility. The compound was approximately 450 feet by 600 feet and consisted of 32 military tents used to house civilian detainees. At the time of the incident there were 745 detainees housed inside the compound. The compound was surrounded on all four sides by chain link fence and triple-strand concertina wire on both sides of the base of the fence and single-strand concertina wire on top of the fence. There were four towers located in the approximate center of each side of the fence. A Compound Control Team (CCT) building was located adjacent the south fence and next to the "sally port" entrance. Next to the CCT building was Tower 5A, which was about 30 feet high and 8 feet wide. Tower 5A had a two pane window located in the north wall. The doorway was located in the east wall. There was a catwalk outside the tower on all four sides. Tower 5C was located adjacent the north fence. There was a doorway in the west wall and a window in the south wall. Tower 5C also had a catwalk around the tower.

Conditions of the Scene: The area surrounding the buildings and towers around Compound 5 was littered with rocks, broken pieces of cinder blocks and various other forms of debris. There were numerous spent non-lethal shotgun casings on the ground surrounding the CCT building and at the base of Tower 5A. There were also two 5.56mm shell casings found between the CCT building and the fence and five 5.56mm shell casings found on top of the CCT building. There was one 5.56mm shell casing found west of the base of Tower 5C. The outside window pane in Tower 5A was broken and had a hole about 5 inches wide by six inches high. All of the injured detainees had been transported to the hospital by the time agents of this office arrived on scene. There were no blood stains on the ground as the detainees had kicked dirt over them.