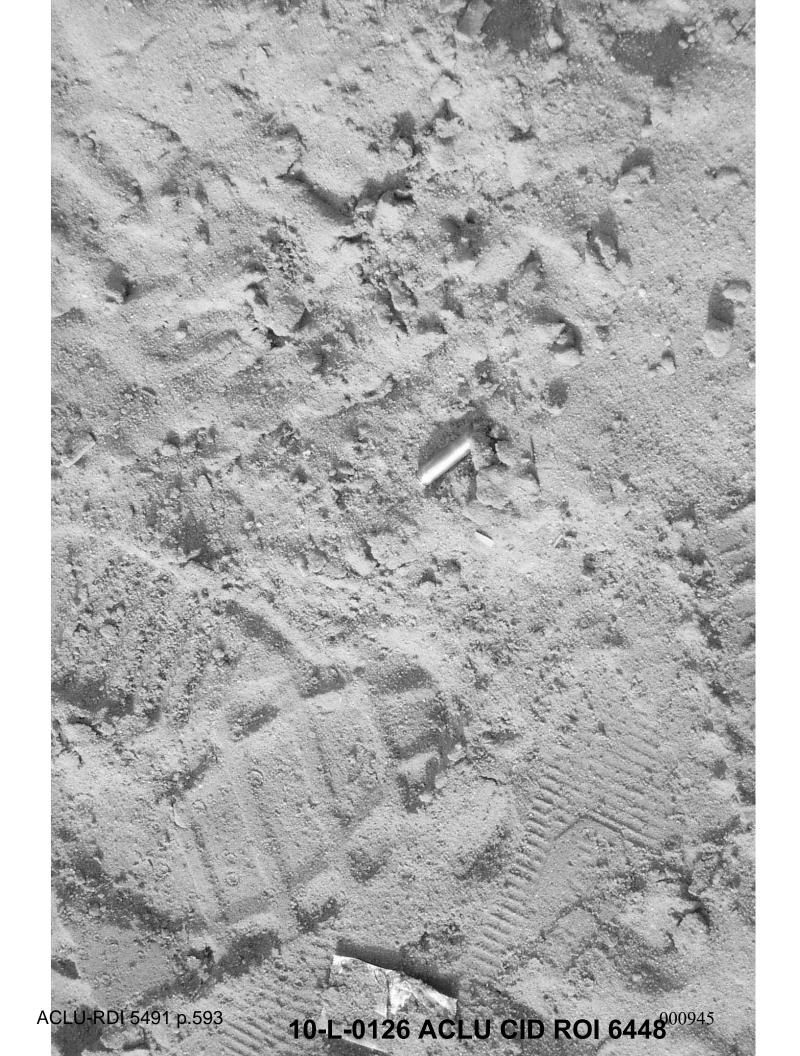

Environmental Conditions: The outside temperature was approximately 60 degrees Fahrenheit. The skies were clear.

Collection of Evidence: Between 1844 and 1910, 31 Jan 05, SA (b)(6), (b)(7)(C) collected (8) 5.56mm shell casings from the area surrounding Compound 5. The items were documented upon an Evidence/Property Custody Document, DN 95-05.

AGENT'S COMMENT: Subsequent investigation revealed 8 lethal shots were fired, thus all cartridge casings were believed to have been recovered during the scene examination.

| TYPE AGENT'S NAME AND SEQUENCE NUMBER SA (b)(6),(b)(7)(C),(b)(7)(F) (b)(6), (b)(7)(C) | 380 <sup>th</sup> MP DET (CID) (FWD)<br>Camp Bucca CID<br>Camp Bucca, IZ APO AE 09375 |         |   |
|---------------------------------------------------------------------------------------|---------------------------------------------------------------------------------------|---------|---|
| SIGNATURE                                                                             | DATE<br>31 Jan 05                                                                     | EXHIBIT | 1 |