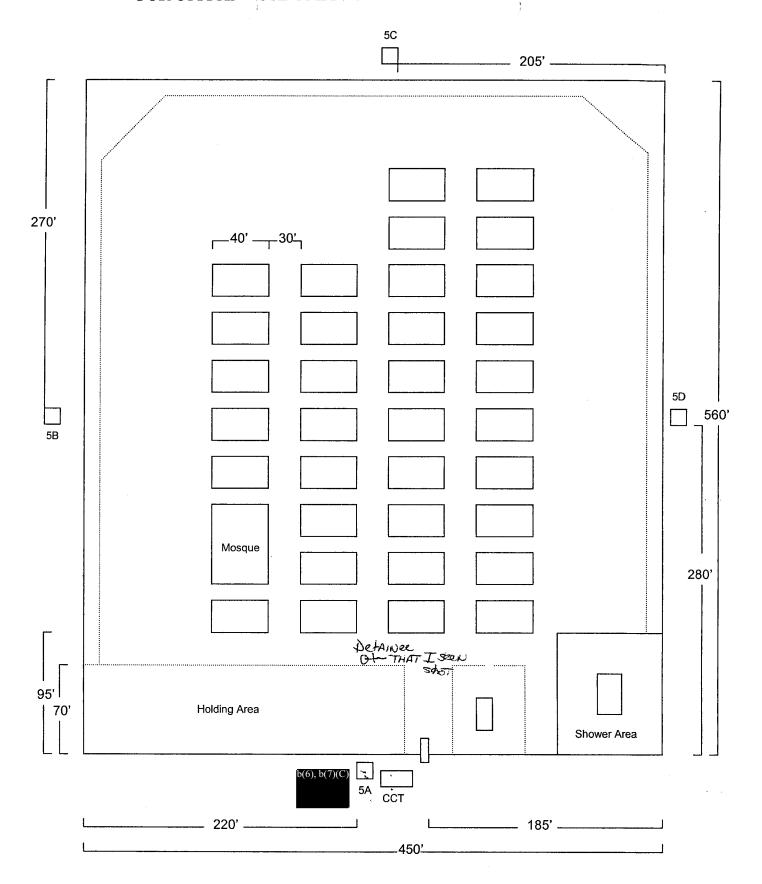

About 1830, 31 Jan 05, SA (b)(6), (b)(7)(C) and SA (b)(6), (b)(7)(C) conducted a death scene examination of the area surrounding Compound 5.

Characteristics of the scene: Compound 5 was one of eight compounds inside the Camp Bucca Theater Internment Facility. The compound was approximately 450 feet by 600 feet and consisted of 32 military tents used to house civilian detainees. At the time of the incident there were 745 detainees housed inside the compound. The compound was surrounded on all four sides by chain link fence and triple-strand concertina wire on both sides of the base of the fence and single-strand concertina wire on top of the fence. There were four towers located in the approximate center of each side of the fence. A Compound Control Team (CCT) building was located adjacent the south fence and next to the "sally port" entrance. Next to the CCT building was Tower 5A, which was about 30 feet high and 8 feet wide. Tower 5A had a two pane window located in the north wall. The doorway was located in the east wall. There was a catwalk outside the tower on all four sides. Tower 5C was located adjacent the north fence. There was a doorway in the west wall and a window in the south wall. Tower 5C also had a catwalk around the tower.

Conditions of the Scene: The area surrounding the buildings and towers around Compound 5 was littered with rocks, broken pieces of cinder blocks and various other forms of debris. There were numerous spent non-lethal shotgun casings on the ground surrounding the CCT building and at the base of Tower 5A. There were also two 5.56mm shell casings found between the CCT building and the fence and five 5.56mm shell casings found on top of the CCT building. There was one 5.56mm shell casing found west of the base of Tower 5C. The outside window pane in Tower 5A was broken and had a hole about 5 inches wide by six inches high. All of the injured detainees had been transported to the hospital by the time agents of this office arrived on scene. There were no blood stains on the ground as the detainees had kicked dirt over them.

Environmental Conditions: The outside temperature was approximately 60 degrees Fahrenheit. The skies were clear.

Collection of Evidence: Between 1844 and 1910, 31 Jan 05, SA (b)(6), (b)(7)(C) collected (8) 5.56mm shell casings from the area surrounding Compound 5. The items were documented upon an Evidence/Property Custody Document, DN 95-05.

# **AGENT'S INVESTIGATION REPORT**

CID Regulation 195-1

ROI NUMBER 0009-05-CID579-40002

PAGE 3 OF 3

| _ |     |    |    | - |
|---|-----|----|----|---|
| 1 | - 1 | ιΛ | 11 | • |
|   |     |    |    |   |

Documentation of the Scene: SA (b)(6), (b)(7)(C) and SA(b)(6), (b)(7)(C) exposed digital images of the scene using a Kodak Easy Share DX4330 digital camera and drafted a sketch. (See Sketch)