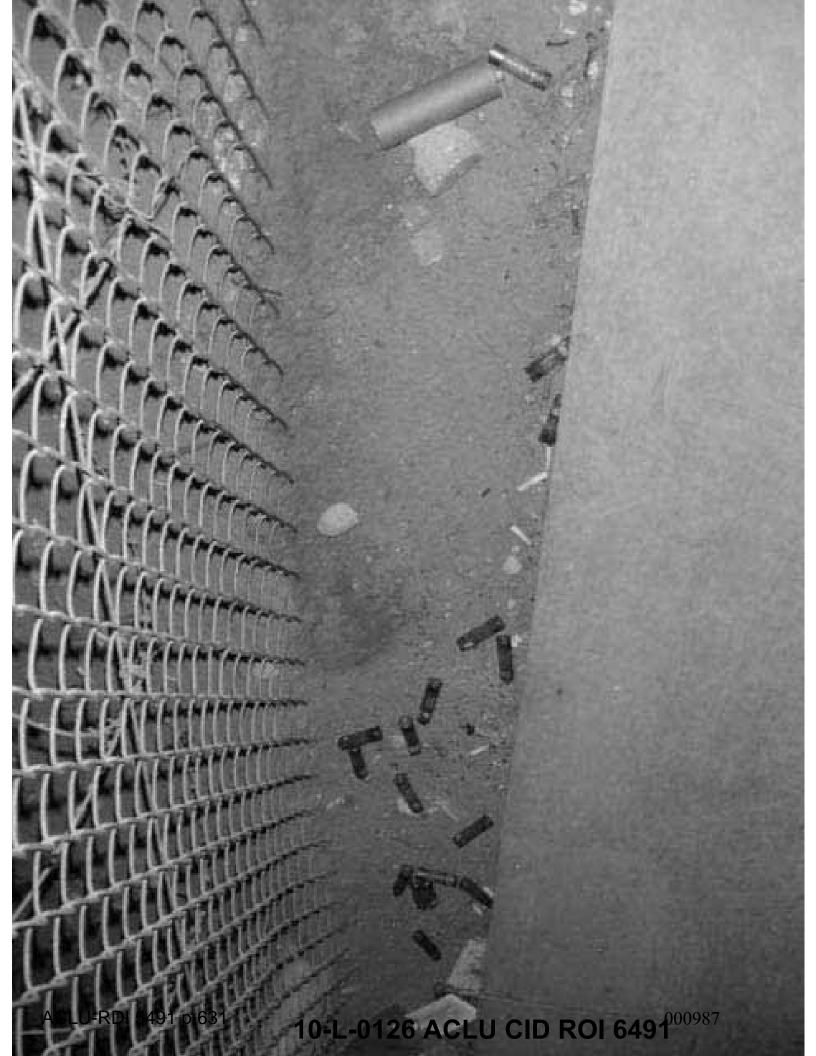

Conditions of the Scene: The area surrounding the buildings and towers around Compound 5 was littered with rocks, broken pieces of cinder blocks and various other forms of debris. There were numerous spent non-lethal shotgun casings on the ground surrounding the CCT building and at the base of Tower 5A. There were also two 5.56mm shell casings found between the CCT building and the fence and five 5.56mm shell casings found on top of the CCT building. There was one 5.56mm shell casing found west of the base of Tower 5C. The outside window pane in Tower 5A was broken and had a hole about 5 inches wide by six inches high. All of the injured detainees had been transported to the hospital by the time agents of this office arrived on scene. There were no blood stains on the ground as the detainees had kicked dirt over them.

Environmental Conditions: The outside temperature was approximately 60 degrees Fahrenheit. The skies were clear.

Collection of Evidence: Between 1844 and 1910, 31 Jan 05, SA (b)(6), (b)(7)(C) collected (8) 5.56mm shell casings from the area surrounding Compound 5. The items were documented upon an Evidence/Property Custody Document, DN 95-05.