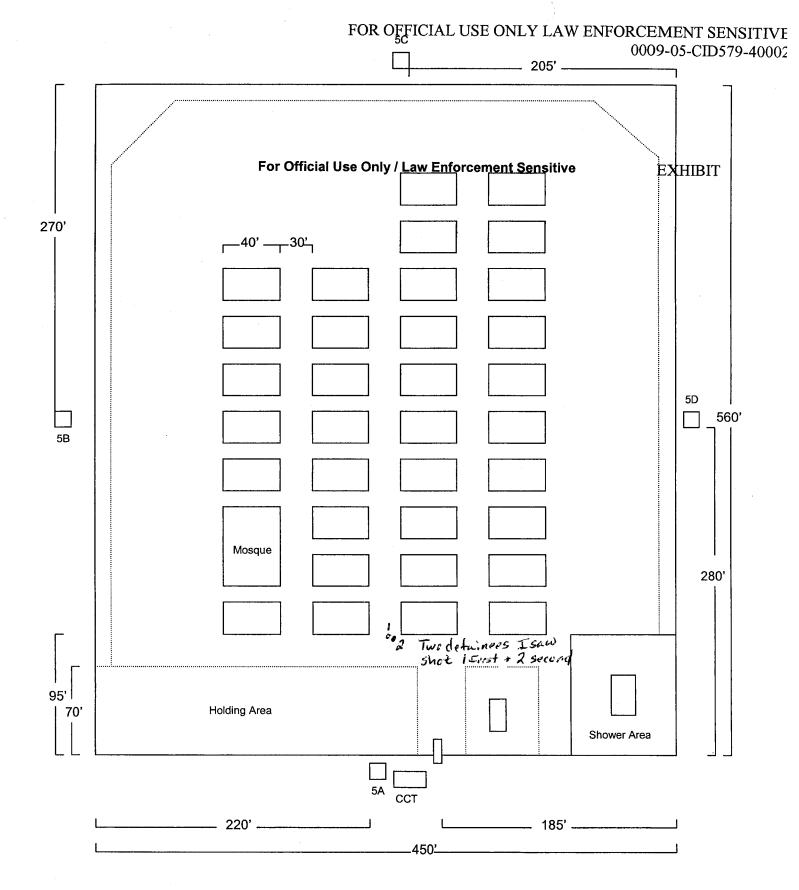

About 1830, 31 Jan 05, SA (b)(6), (b)(7)(C) and SA (b)(6), (b)(7)(C) conducted a death scene examination of the area surrounding Compound 5.

Characteristics of the scene: Compound 5 was one of eight compounds inside the Camp Bucca Theater Internment Facility. The compound was approximately 450 feet by 600 feet and consisted of 32 military tents used to house civilian detainees. At the time of the incident there were 745 detainees housed inside the compound. The compound was surrounded on all four sides by chain link fence and triple-strand concertina wire on both sides of the base of the fence and single-strand concertina wire on top of the fence. There were four towers located in the approximate center of each side of the fence. A Compound Control Team (CCT) building was located adjacent the south fence and next to the "sally port" entrance. Next to the CCT building was Tower 5A, which was about 30 feet high and 8 feet wide. Tower 5A had a two pane window located in the north wall. The doorway was located in the east wall. There was a catwalk outside the tower on all four sides. Tower 5C was located adjacent the north fence. There was a doorway in the west wall and a window in the south wall. Tower 5C also had a catwalk around the tower.

Conditions of the Scene: The area surrounding the buildings and towers around Compound 5 was littered with rocks, broken pieces of cinder blocks and various other forms of debris. There were numerous spent non-lethal shotgun casings on the ground surrounding the CCT building and at the base of Tower 5A. There were also two 5.56mm shell casings found between the CCT building and the fence and five 5.56mm shell casings found on top of the CCT building. There was one 5.56mm shell casing found west of the base of Tower 5C. The outside window pane in Tower 5A was broken and had a hole about 5 inches wide by six inches high. All of the injured detainees had been transported to the hospital by the time agents of this office arrived on scene. There were no blood stains on the ground as the detainees had kicked dirt over them.

Environmental Conditions: The outside temperature was approximately 60 degrees Fahrenheit. The skies were clear.

Collection of Evidence: Between 1844 and 1910, 31 Jan 05, SA (b)(6), (b)(7)(C) collected (8) 5.56mm shell casings from the area surrounding Compound 5. The items were documented upon an Evidence/Property Custody Document, DN 95-05.