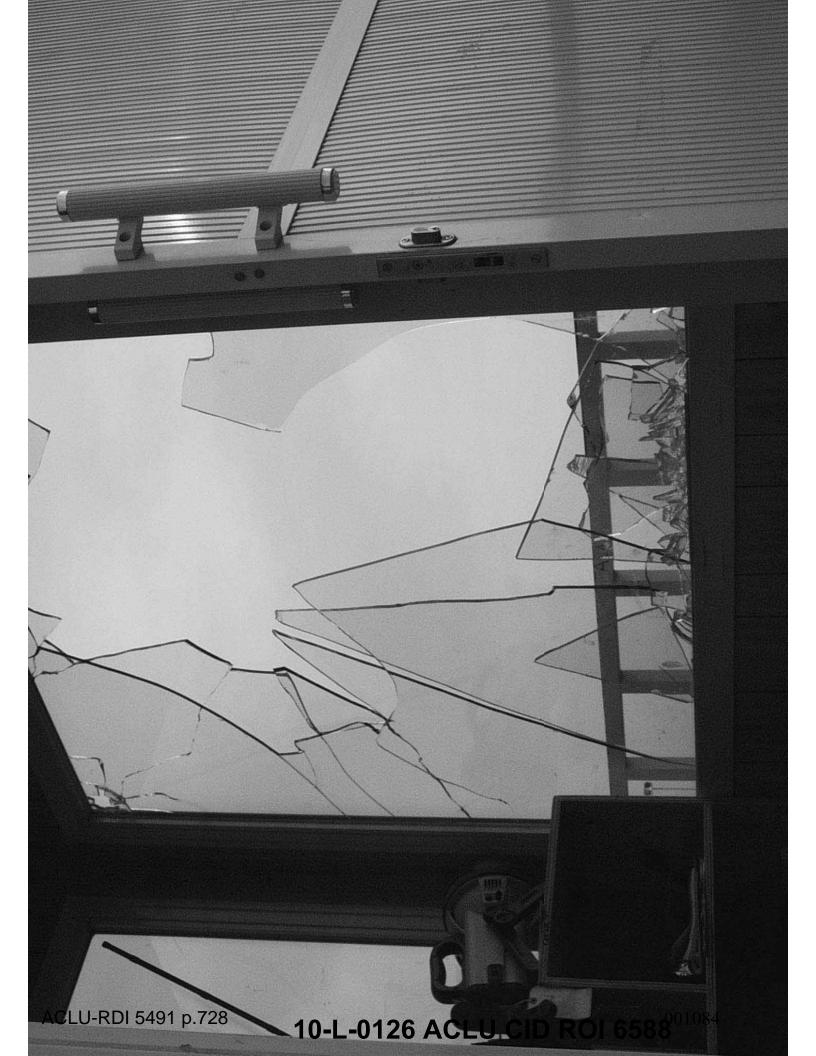

Conditions of the Scene: The area surrounding the buildings and towers around Compound 5 was littered with rocks, broken pieces of cinder blocks and various other forms of debris. There were numerous spent non-lethal shotgun casings on the ground surrounding the CCT building and at the base of Tower 5A. There were also two 5.56mm shell casings found between the CCT building and the fence and five 5.56mm shell casings found on top of the CCT building. There was one 5.56mm shell casing found west of the base of Tower 5C. The outside window pane in Tower 5A was broken and had a hole about 5 inches wide by six inches high. All of the injured detainees had been transported to the hospital by the time agents of this office arrived on scene. There were no blood stains on the ground as the detainees had kicked dirt over them.