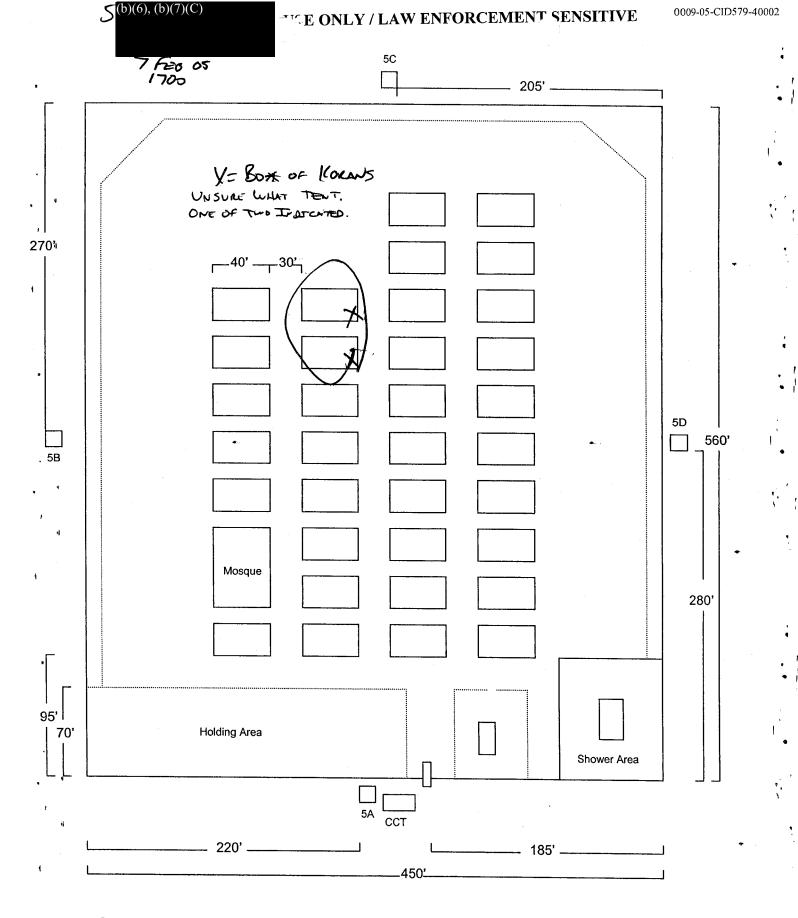

- 44. Compact disk containing digital images of Detainee (b)(6), (b)(7)(C) injuries.
- 45. AIR of SA (b)(6),(b)(7)(C) 7 Feb 05, detailing the autopsy protocols and collection of evidence.
- 46. Hospital Report of Death, Overseas Certificate of Death, treatment records, fingerprint card, and various casualty affairs documents, pertaining to ABID.
- 47. Hospital Report of Death, Overseas Certificate of Death, treatment records, fingerprint card, and various casualty affairs documents, pertaining to HAMED.
- 48. Hospital Report of Death, Overseas Certificate of Death, treatment records, fingerprint card, and various casualty affairs documents, pertaining to MOUSA.
- 49. Hospital Report of Death, Overseas Certificate of Death, treatment records, fingerprint card, and various casualty affairs documents, pertaining to TAWFEEEK.
  - 50. Convoy List of Remains of Deceased Personnel, 1 Feb 05.
- 51. Compact Disk containing all photographic images exposed at the autopsies by USACIDC special agents.
- 52. AIR of SA (b)(6), (b)(7)(C) 10 Feb 05, detailing photography of Detainee and interviews of witnesses concerning the alleged cause of the riot.
- 54. Sworn Statement and two diagrams of A1C (b)(6), (b)(7)(C), 7 Feb 05, wherein he stated he observed a damaged Koran in one of the tents during the shakedown conducted in Compound 5. A1C (b)(6), (b)(7)(C) stated U.S. personnel did not damage the Koran. A1C (b)(6), (b)(7)(C) illustrated the location of the riot and torn Koran on his diagrams.
- 55. Sworn Statement and diagram of A1C (b)(6), (b)(7)(C) 7 Feb 05, wherein he stated he found a damaged Koran during the shakedown and immediately reported it to his team leader. A1C (b)(6), (b)(7)(C) illustrated the location where he found the damaged Koran on his diagram.
- 56. Sworn Statement and diagram of SSgt (b)(6), (b)(7)(C) 7 Feb 05, wherein he stated during the shakedown of Compound 5 he observed a torn Koran in one of the tents. He stated none of his team members indicated they damaged the Koran. SSgt (b)(6), (b)(7)(C) illustrated the location of the torn Koran on his diagram.
- 57. Sworn Statement and diagram of A1C (b)(6), (b)(7)(C), 7 Feb 05, wherein he stated a damaged Koran was found during the shakedown. A1C (b)(6), (b)(7)(C) illustrated the location where the damaged Koran was found on his diagram.