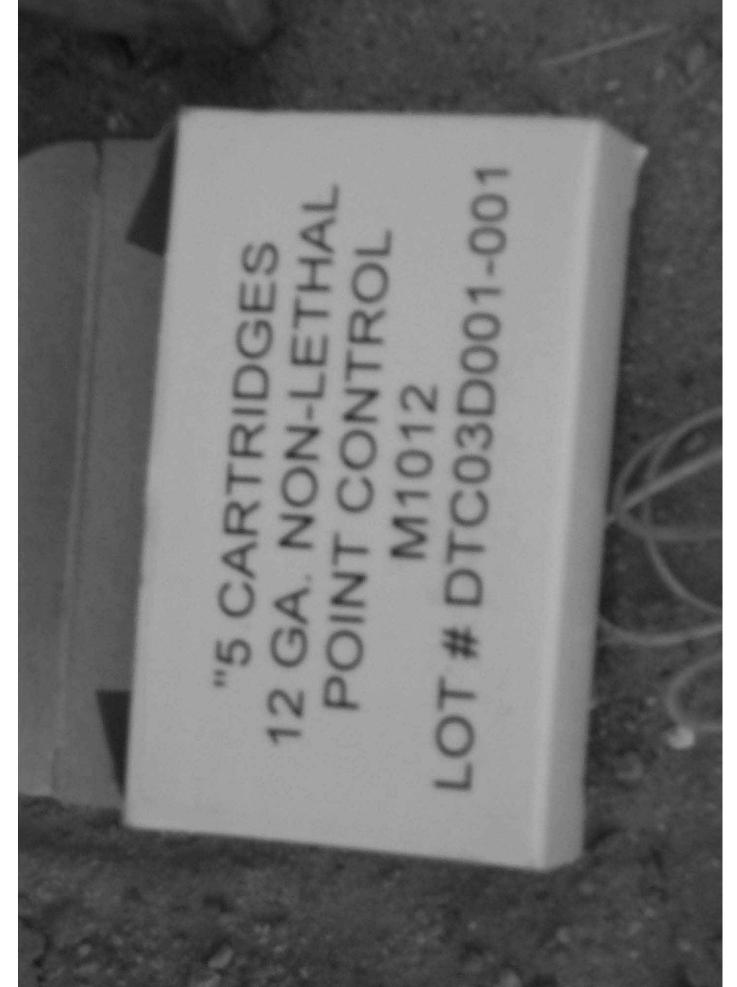

Conditions of the Scene: The area surrounding the buildings and towers around Compound 5 was littered with rocks, broken pieces of cinder blocks and various other forms of debris. There were numerous spent non-lethal shotgun casings on the ground surrounding the CCT building and at the base of Tower 5A. There were also two 5.56mm shell casings found between the CCT building and the fence and five 5.56mm shell casings found on top of the CCT building. There was one 5.56mm shell casing found west of the base of Tower 5C. The outside window pane in Tower 5A was broken and had a hole about 5 inches wide by six inches high. All of the injured detainees had been transported to the hospital by the time agents of this office arrived on scene. There were no blood stains on the ground as the detainees had kicked dirt over them.

Environmental Conditions: The outside temperature was approximately 60 degrees Fahrenheit. The skies were clear.

Collection of Evidence: Between 1844 and 1910, 31 Jan 05, SA (b)(6), (b)(7)(C) collected (8) 5.56mm shell casings from the area surrounding Compound 5. The items were documented upon an Evidence/Property Custody Document, DN 95-05.