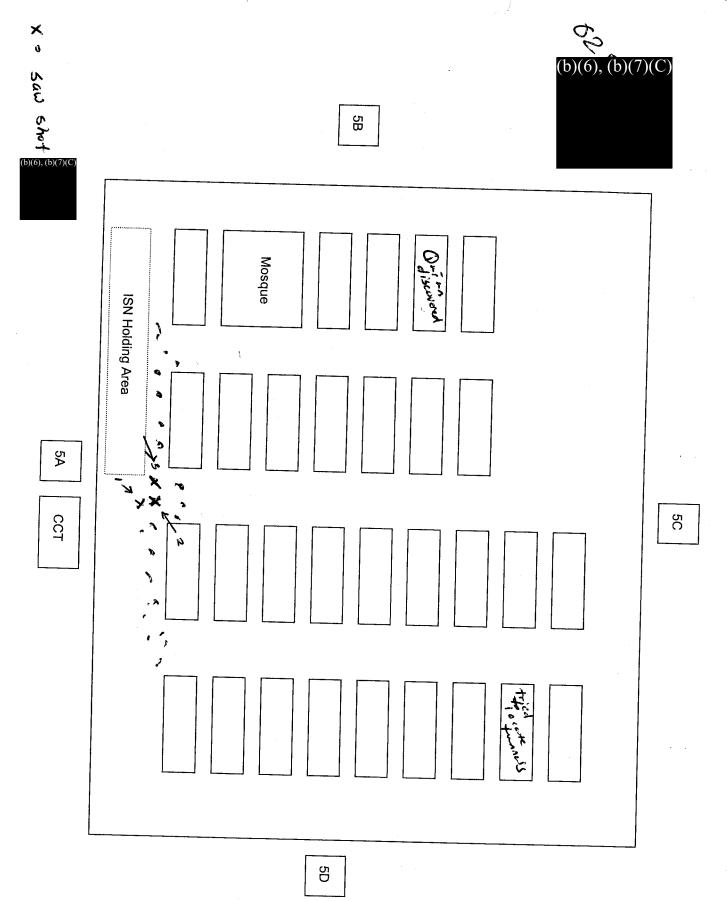

- 70. Sworn Statement and two diagrams of SSgt (b)(6),(b)(7)(C), 11 Feb 05, wherein he stated he saw one detainee shot in the head during the riot. SSgt (b)(6),(b)(7)(C) illustrated the location of the lethal shooting on his diagrams.
- 71. Diagram of Compound 5, prepared by SGT (b)(6), (b)(7)(C) which depicted the location of the lethal shooting.
- 72. Diagram of Tower 5A, prepared by SGT (b)(6), (b)(7)(C), which depicted the locations of personnel present in the tower during the lethal shooting.
- 73. Diagram of Compound 5, prepared by PFC (b)(6), (b)(7)(C) which depicted his location during the riot.
- 74. Diagram of Compound 5, prepared by SFC (b)(6). (b)(7)(C), which depicted the location where detainees were shot during the riot.
- 75. Diagram of Tower 5A, prepared by SFC (b)(6),(b)(7)(C), which depicted the locations of personnel in the tower during the lethal shooting.
  - 76. Weapons Control Log, 6 Oct 04.
  - 77. DA Form 3749, Equipment Receipt, Weapons Card of SGT (b)(6), (b)(7)(C)
- 78. Sworn Statement and diagram of SFC (b)(6),(b)(7)(C) 16 Feb 05, wherein he described the reasons he authorized lethal force to be used. SFC (b)(6),(b)(7)(C) illustrated the location where detainees were shot on his diagram.
  - 79. DA Form 3595-R, Record Fire Scorecard, 3 Sep 04, of SGT (b)(6), (b)(7)(C)
- 80. DA Form 88-R, Combat Pistol Qualification Course Scorecard, 2 Sep 04, of SGT (b)(6). (b)(7)(C)
- 81. Arabic language statement of Detainee throwing any rocks and stated he was trying to go back to his tent when he was shot. (USACRC and file copy only)
  - 82. English translation of Exhibit 81.
- 83. Diagram, prepared by Detainee (b)(6), (b)(7)(C) which depicted his location when he was shot and the location of the tent where he lived.
- 84. Arabic language statement of Detainee (b)(6), (b)(7)(C) 6 Feb 05, wherein he denied throwing anything at the guards during the riot. (USACRC and file copy only)
  - 85. English translation of Exhibit 84.