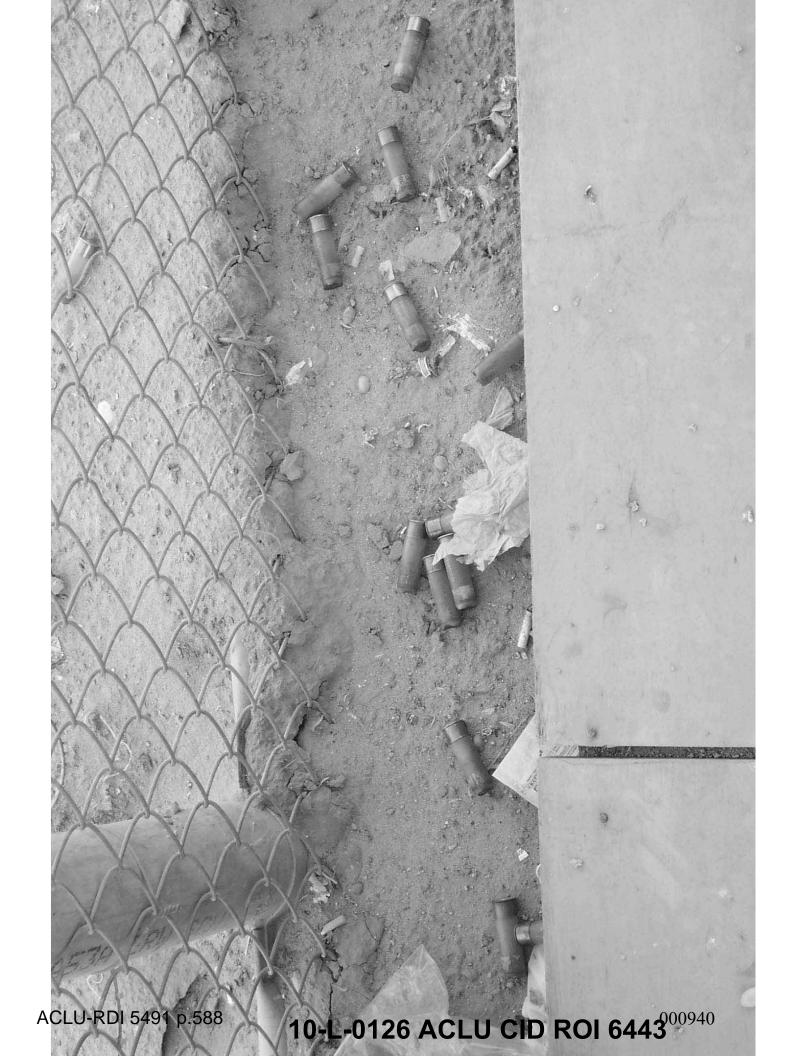

Conditions of the Scene: The area surrounding the buildings and towers around Compound 5 was littered with rocks, broken pieces of cinder blocks and various other forms of debris. There were numerous spent non-lethal shotgun casings on the ground surrounding the CCT building and at the base of Tower 5A. There were also two 5.56mm shell casings found between the CCT building and the fence and five 5.56mm shell casings found on top of the CCT building. There was one 5.56mm shell casing found west of the base of Tower 5C. The outside window pane in Tower 5A was broken and had a hole about 5 inches wide by six inches high. All of the injured detainees had been transported to the hospital by the time agents of this office arrived on scene. There were no blood stains on the ground as the detainees had kicked dirt over them.

Environmental Conditions: The outside temperature was approximately 60 degrees Fahrenheit. The skies were clear.

Collection of Evidence: Between 1844 and 1910, 31 Jan 05, SA (b)(6), (b)(7)(C) collected (8) 5.56mm shell casings from the area surrounding Compound 5. The items were documented upon an Evidence/Property Custody Document, DN 95-05.