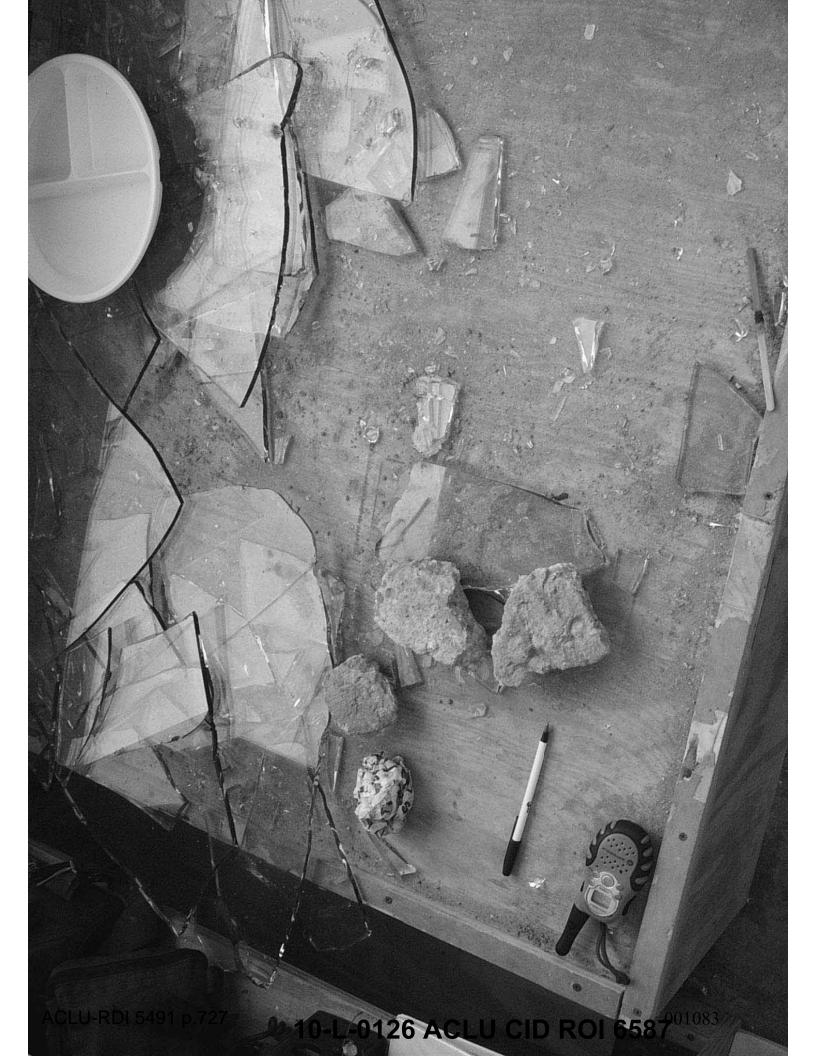

Conditions of the Scene: The area surrounding the buildings and towers around Compound 5 was littered with rocks, broken pieces of cinder blocks and various other forms of debris. There were numerous spent non-lethal shotgun casings on the ground surrounding the CCT building and at the base of Tower 5A. There were also two 5.56mm shell casings found between the CCT building and the fence and five 5.56mm shell casings found on top of the CCT building. There was one 5.56mm shell casing found west of the base of Tower 5C. The outside window pane in Tower 5A was broken and had a hole about 5 inches wide by six inches high. All of the injured detainees had been transported to the hospital by the time agents of this office arrived on scene. There were no blood stains on the ground as the detainees had kicked dirt over them.

Environmental Conditions: The outside temperature was approximately 60 degrees Fahrenheit. The skies were clear.

Collection of Evidence: Between 1844 and 1910, 31 Jan 05, SA (b)(6), (b)(7)(C) collected (8) 5.56mm shell casings from the area surrounding Compound 5. The items were documented upon an Evidence/Property Custody Document, DN 95-05.