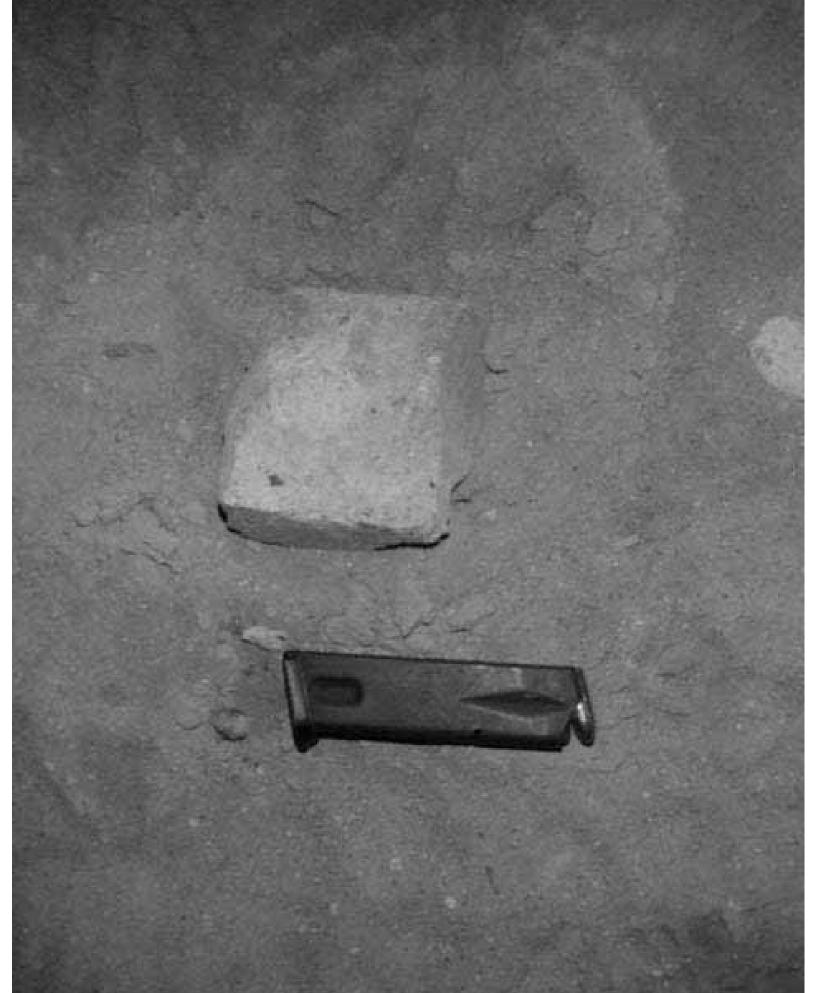

Conditions of the Scene: The area surrounding the buildings and towers around Compound 5 was littered with rocks, broken pieces of cinder blocks and various other forms of debris. There were numerous spent non-lethal shotgun casings on the ground surrounding the CCT building and at the base of Tower 5A. There were also two 5.56mm shell casings found between the CCT building and the fence and five 5.56mm shell casings found on top of the CCT building. There was one 5.56mm shell casing found west of the base of Tower 5C. The outside window pane in Tower 5A was broken and had a hole about 5 inches wide by six inches high. All of the injured detainees had been transported to the hospital by the time agents of this office arrived on scene. There were no blood stains on the ground as the detainees had kicked dirt over them.

Environmental Conditions: The outside temperature was approximately 60 degrees Fahrenheit. The skies were clear.

Collection of Evidence: Between 1844 and 1910, 31 Jan 05, SA (b)(6), (b)(7)(C) collected (8) 5.56mm shell casings from the area surrounding Compound 5. The items were documented upon an Evidence/Property Custody Document, DN 95-05.