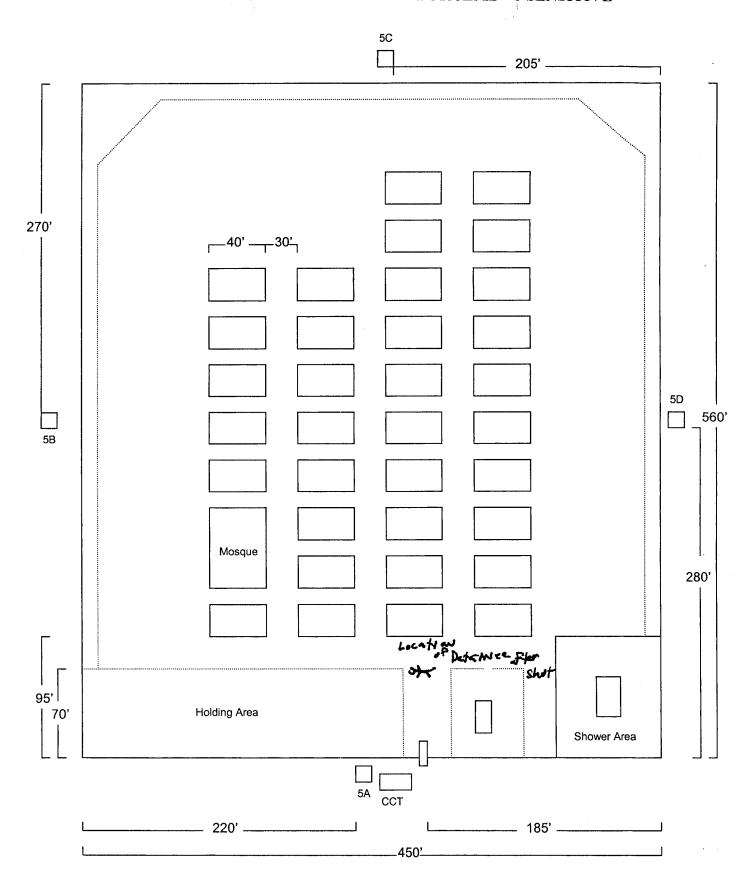

About 1830, 31 Jan 05, SA (b)(6), (b)(7)(C) and SA (b)(6), (b)(7)(C) conducted a death scene examination of the area surrounding Compound 5.

Characteristics of the scene: Compound 5 was one of eight compounds inside the Camp Bucca Theater Internment Facility. The compound was approximately 450 feet by 600 feet and consisted of 32 military tents used to house civilian detainees. At the time of the incident there were 745 detainees housed inside the compound. The compound was surrounded on all four sides by chain link fence and triple-strand concertina wire on both sides of the base of the fence and single-strand concertina wire on top of the fence. There were four towers located in the approximate center of each side of the fence. A Compound Control Team (CCT) building was located adjacent the south fence and next to the "sally port" entrance. Next to the CCT building was Tower 5A, which was about 30 feet high and 8 feet wide. Tower 5A had a two pane window located in the north wall. The doorway was located in the east wall. There was a catwalk outside the tower on all four sides. Tower 5C was located adjacent the north fence. There was a doorway in the west wall and a window in the south wall. Tower 5C also had a catwalk around the tower.

Conditions of the Scene: The area surrounding the buildings and towers around Compound 5 was littered with rocks, broken pieces of cinder blocks and various other forms of debris. There were numerous spent non-lethal shotgun casings on the ground surrounding the CCT building and at the base of Tower 5A. There were also two 5.56mm shell casings found between the CCT building and the fence and five 5.56mm shell casings found on top of the CCT building. There was one 5.56mm shell casing found west of the base of Tower 5C. The outside window pane in Tower 5A was broken and had a hole about 5 inches wide by six inches high. All of the injured detainees had been transported to the hospital by the time agents of this office arrived on scene. There were no blood stains on the ground as the detainees had kicked dirt over them.

Environmental Conditions: The outside temperature was approximately 60 degrees Fahrenheit. The skies were clear.

Collection of Evidence: Between 1844 and 1910, 31 Jan 05, SA (b)(6), (b)(7)(C) collected (8) 5.56mm shell casings from the area surrounding Compound 5. The items were documented upon an Evidence/Property Custody Document, DN 95-05.

# **AGENT'S INVESTIGATION REPORT**

CID Regulation 195-1

ROI NUMBER 0009-05-CID579-40002

PAGE 3 OF 3

| _ |     |    |    | - |
|---|-----|----|----|---|
| 1 | - 1 | ιΛ | 11 | • |
|   |     |    |    |   |

Documentation of the Scene: SA (b)(6), (b)(7)(C) and SA(b)(6), (b)(7)(C) exposed digital images of the scene using a Kodak Easy Share DX4330 digital camera and drafted a sketch. (See Sketch)