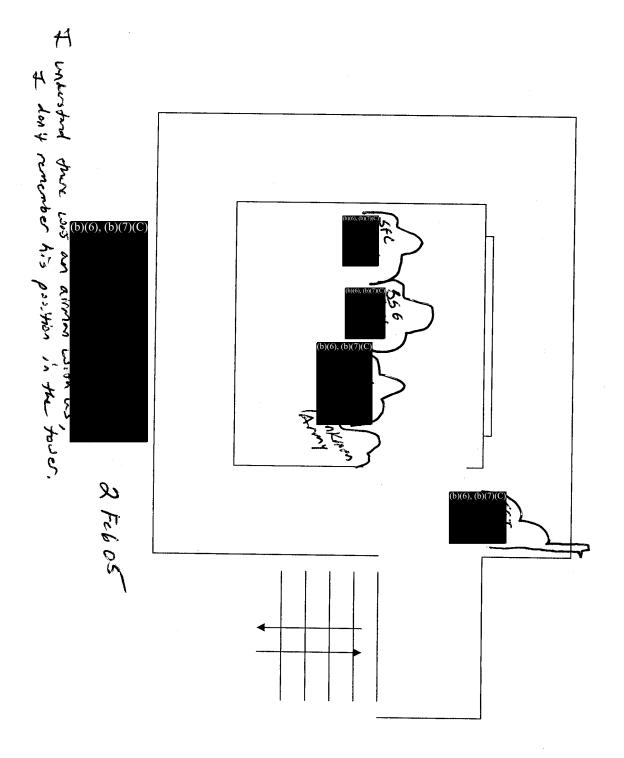

- 2. Rights Waiver Certificate, Sworn Statement and sketch of SGT (b)(6), (b)(7)(C), 31 Jan 05, wherein SGT (b)(6), (b)(7)(C) stated he shot one lethal round at a detainee during the riot, but observed it miss the detainee and strike the ground in Compound 5. SGT (b)(6), (b)(7)(C) illustrated the location of the detainee he aimed at in his sketch.
- 3. Rights Waiver Certificate, Sworn Statement and sketch of SGT (b)(6), (b)(7)(C), 31 Jan 05, wherein he stated he was told to assist in Tower 5A. SGT (b)(6), (b)(7)(C) said he fired seven times after being given authorization to use lethal force to quell the riot. SGT (b)(6), (b)(7)(C) illustrated the location where he fired in his sketch.
  - 4. Medical records pertaining to Detainees HAMED, MOUSA, ABID, and TAWFEEEK.
- 5. Sworn Statement of SGT (b)(6), (b)(7)(C) 31 Jan 05, wherein he stated he heard authorization to use lethal force given after a large rock broke the tower's window.
- 6. Sworn Statement of SSG (b)(6), (b)(7)(C) 31 Jan 05, wherein he stated he was at Compound 5 during the riot and witnessed the use of deadly force against detainees.
  - 7. Death scene sketch, prepared by SA (b)(6), (b)(7)(C) 31 Jan 05.
- 8. Printout of 18 thumbnail digital images of injuries to Detainees HAMED, MOUSA, ABID and TAWFEEEK.
  - 9. Printout of 39 thumbnail digital images of the death scene.
- 10. Copy of 105th MP BN statements and reports, which documented the use of non-lethal ammunition by security personnel involved in controlling the riot.
- 11. AIR of SA [b](6), (b)(7)(C) and (b)(6), (b)(7)(C) and (c)(6), (c)(7)(C) and (c
  - 12. Medical records of Detainees  $^{(b)(6), (b)(7)(C)}$  and  $^{(b)(6), (b)(7)}_{(C)}$  31 Jan 05.
- 13. AIR of SA (b)(6), (b)(7)(C), 6 Feb 05, detailing coordination with medical personnel and the HHC, 105<sup>th</sup> MP BN staff, and interviews of Soldiers and Airmen present during the shakedown and riot in Compound 5.
  - 14. Medical records pertaining to Detainees (b)(6), (b)(7)(C)
- 15. Sworn Statement of SGT (b)(6), (b)(7)(C) 1 Feb 05, wherein he said he saw two detainees on the ground after SGT (b)(6), (b)(7)(C) fired lethal ammunition.
- 16. Sworn Statement of SPC (b)(6), (b)(7)(C) 1 Feb 05, wherein he stated he was in Tower 5B/4D when the riot started in Compound 5 and used non-lethal force to attempt to control the situation.