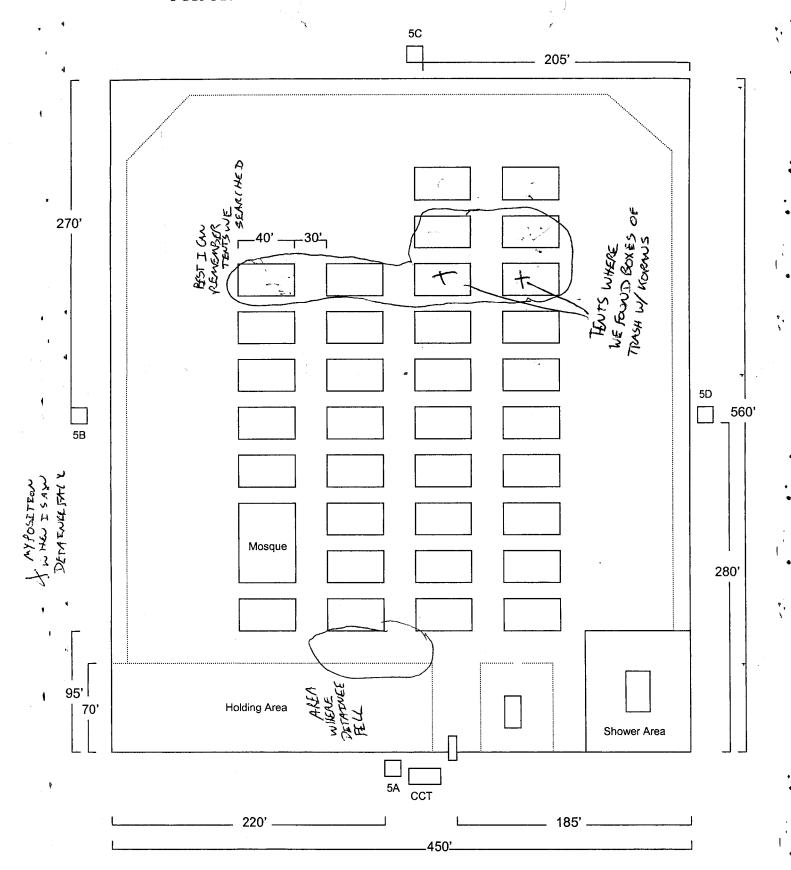

EXHIBIT

INITIALS OF PERSON MAKING STATEMENT

PAGE 2 OF 3 PAGES

ADDITIONAL PAGES MUST CONTAIN THE HEADING "STATEMENT OF \_TAKEN AT \_ DATED \_\_CONTINUED." THE BOTTOM OF EACH ADDITIONAL PAGE MUST BEAR THE INITIALS OF THE PERSON MAKING THE STATEMENT AND BE INITIALED AS "PAGE\_OF \_ PAGES." WHEN ADDITIONAL PAGES ARE UTILIZED, THE BACK OF PAGE 1 WILL BE LINED OUT, AND THE STATEMENT WILL BE CONCLUDED ON THE REVERSE OF ANOTHER COPY OF THIS FORM.

DA FORM 2823 (AUTOMATED)

For official use only law Enforcement Sensitive

Rough Crime Scene Sketch

A = my location (SGT (b)(6), (b)(7)(C) B: AREA Shot's well filed

31 JAN 05

Not to Sale

CASE Number: 0009-05-010579-40002

oftense: Murder

Depiding: Compound 5

Location! Camp Bucca, 12 APOAE 07375

Subject: SCT(b)(6), (b)(7)(C)

Victim: Un knows

S'ce c Began: 173/ Sketched by: S67

Weilied by : SA (b)(6), (b)(7)(C)

ACLU-RDI 5491 p.25