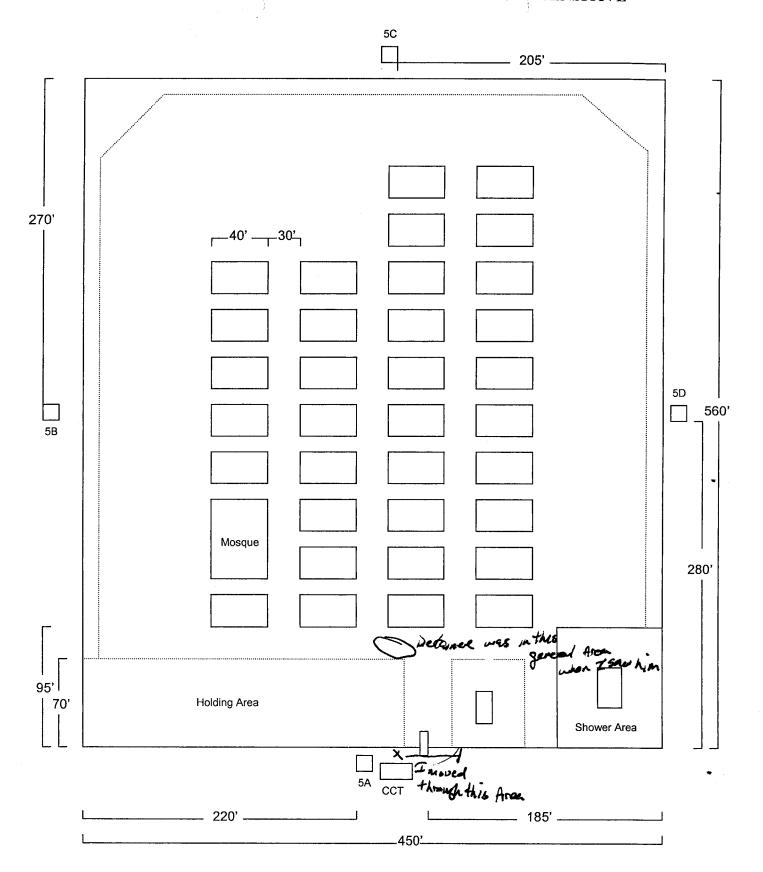

About 1830, 31 Jan 05, SA (b)(6), (b)(7)(C) and SA (b)(6), (b)(7)(C) conducted a death scene examination of the area surrounding Compound 5.

Characteristics of the scene: Compound 5 was one of eight compounds inside the Camp Bucca Theater Internment Facility. The compound was approximately 450 feet by 600 feet and consisted of 32 military tents used to house civilian detainees. At the time of the incident there were 745 detainees housed inside the compound. The compound was surrounded on all four sides by chain link fence and triple-strand concertina wire on both sides of the base of the fence and single-strand concertina wire on top of the fence. There were four towers located in the approximate center of each side of the fence. A Compound Control Team (CCT) building was located adjacent the south fence and next to the "sally port" entrance. Next to the CCT building was Tower 5A, which was about 30 feet high and 8 feet wide. Tower 5A had a two pane window located in the north wall. The doorway was located in the east wall. There was a catwalk outside the tower on all four sides. Tower 5C was located adjacent the north fence. There was a doorway in the west wall and a window in the south wall. Tower 5C also had a catwalk around the tower.

Conditions of the Scene: The area surrounding the buildings and towers around Compound 5 was littered with rocks, broken pieces of cinder blocks and various other forms of debris. There were numerous spent non-lethal shotgun casings on the ground surrounding the CCT building and at the base of Tower 5A. There were also two 5.56mm shell casings found between the CCT building and the fence and five 5.56mm shell casings found on top of the CCT building. There was one 5.56mm shell casing found west of the base of Tower 5C. The outside window pane in Tower 5A was broken and had a hole about 5 inches wide by six inches high. All of the injured detainees had been transported to the hospital by the time agents of this office arrived on scene. There were no blood stains on the ground as the detainees had kicked dirt over them.

Environmental Conditions: The outside temperature was approximately 60 degrees Fahrenheit. The skies were clear.

Collection of Evidence: Between 1844 and 1910, 31 Jan 05, SA (b)(6), (b)(7)(C) collected (8) 5.56mm shell casings from the area surrounding Compound 5. The items were documented upon an Evidence/Property Custody Document, DN 95-05.