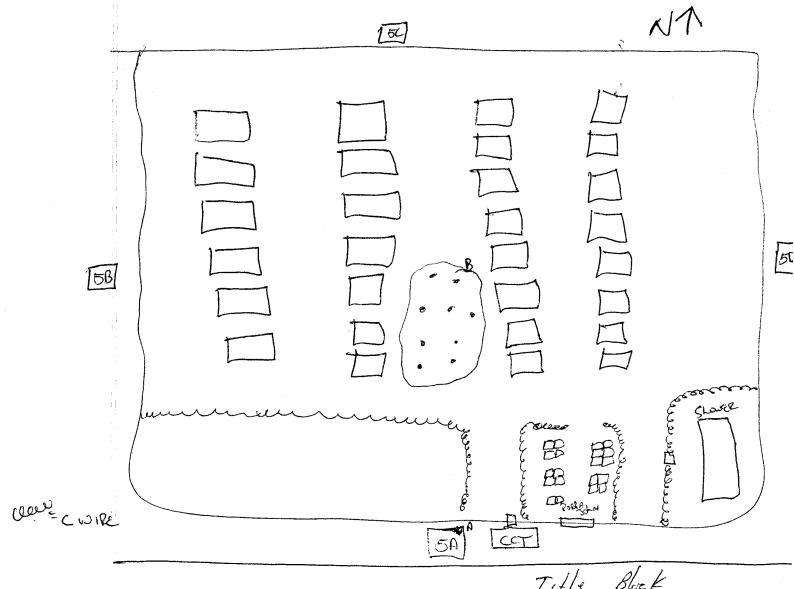

About 1830, 31 Jan 05, SA (b)(6), (b)(7)(C) and SA (b)(6), (b)(7)(C) conducted a death scene examination of the area surrounding Compound 5.

Characteristics of the scene: Compound 5 was one of eight compounds inside the Camp Bucca Theater Internment Facility. The compound was approximately 450 feet by 600 feet and consisted of 32 military tents used to house civilian detainees. At the time of the incident there were 745 detainees housed inside the compound. The compound was surrounded on all four sides by chain link fence and triple-strand concertina wire on both sides of the base of the fence and single-strand concertina wire on top of the fence. There were four towers located in the approximate center of each side of the fence. A Compound Control Team (CCT) building was located adjacent the south fence and next to the "sally port" entrance. Next to the CCT building was Tower 5A, which was about 30 feet high and 8 feet wide. Tower 5A had a two pane window located in the north wall. The doorway was located in the east wall. There was a catwalk outside the tower on all four sides. Tower 5C was located adjacent the north fence. There was a doorway in the west wall and a window in the south wall. Tower 5C also had a catwalk around the tower.

Conditions of the Scene: The area surrounding the buildings and towers around Compound 5 was littered with rocks, broken pieces of cinder blocks and various other forms of debris. There were numerous spent non-lethal shotgun casings on the ground surrounding the CCT building and at the base of Tower 5A. There were also two 5.56mm shell casings found between the CCT building and the fence and five 5.56mm shell casings found on top of the CCT building. There was one 5.56mm shell casing found west of the base of Tower 5C. The outside window pane in Tower 5A was broken and had a hole about 5 inches wide by six inches high. All of the injured detainees had been transported to the hospital by the time agents of this office arrived on scene. There were no blood stains on the ground as the detainees had kicked dirt over them.

Environmental Conditions: The outside temperature was approximately 60 degrees Fahrenheit. The skies were clear.

Collection of Evidence: Between 1844 and 1910, 31 Jan 05, SA (b)(6), (b)(7)(C) collected (8) 5.56mm shell casings from the area surrounding Compound 5. The items were documented upon an Evidence/Property Custody Document, DN 95-05.

# **AGENT'S INVESTIGATION REPORT**

CID Regulation 195-1

ROI NUMBER 0009-05-CID579-40002

PAGE 3 OF 3

| _ |     |    |    | - |
|---|-----|----|----|---|
| 1 | - 1 | ιΛ | 11 | • |
|   |     |    |    |   |

Documentation of the Scene: SA (b)(6), (b)(7)(C) and SA(b)(6), (b)(7)(C) exposed digital images of the scene using a Kodak Easy Share DX4330 digital camera and drafted a sketch. (See Sketch)