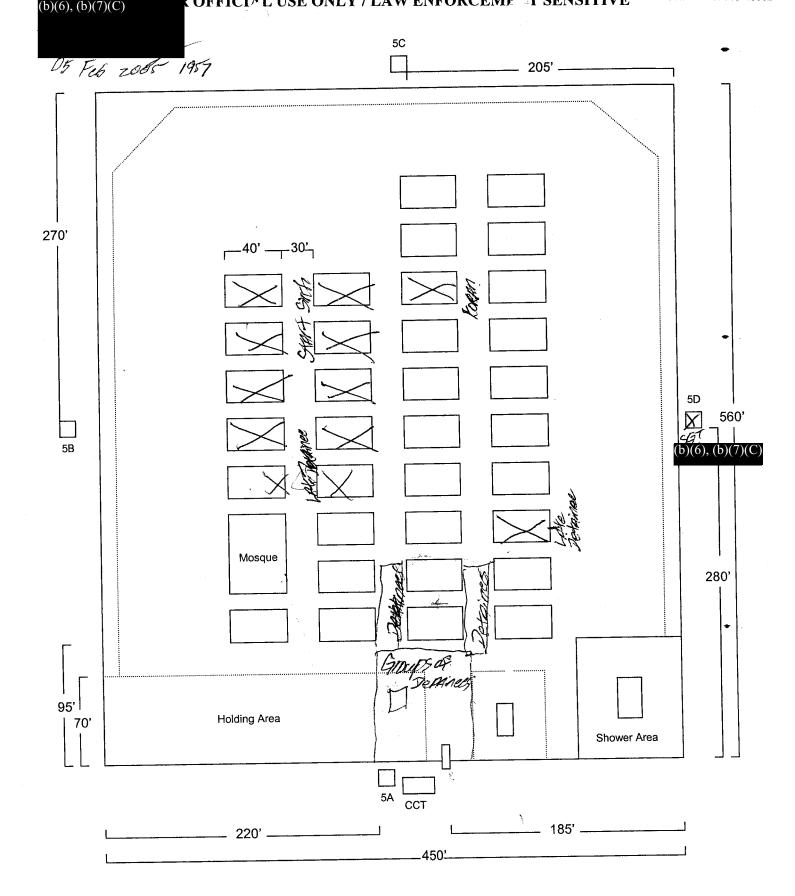

About 1830, 31 Jan 05, SA (b)(6), (b)(7)(C) and SA (b)(6), (b)(7)(C) conducted a death scene examination of the area surrounding Compound 5.

Characteristics of the scene: Compound 5 was one of eight compounds inside the Camp Bucca Theater Internment Facility. The compound was approximately 450 feet by 600 feet and consisted of 32 military tents used to house civilian detainees. At the time of the incident there were 745 detainees housed inside the compound. The compound was surrounded on all four sides by chain link fence and triple-strand concertina wire on both sides of the base of the fence and single-strand concertina wire on top of the fence. There were four towers located in the approximate center of each side of the fence. A Compound Control Team (CCT) building was located adjacent the south fence and next to the "sally port" entrance. Next to the CCT building was Tower 5A, which was about 30 feet high and 8 feet wide. Tower 5A had a two pane window located in the north wall. The doorway was located in the east wall. There was a catwalk outside the tower on all four sides. Tower 5C was located adjacent the north fence. There was a doorway in the west wall and a window in the south wall. Tower 5C also had a catwalk around the tower.

Conditions of the Scene: The area surrounding the buildings and towers around Compound 5 was littered with rocks, broken pieces of cinder blocks and various other forms of debris. There were numerous spent non-lethal shotgun casings on the ground surrounding the CCT building and at the base of Tower 5A. There were also two 5.56mm shell casings found between the CCT building and the fence and five 5.56mm shell casings found on top of the CCT building. There was one 5.56mm shell casing found west of the base of Tower 5C. The outside window pane in Tower 5A was broken and had a hole about 5 inches wide by six inches high. All of the injured detainees had been transported to the hospital by the time agents of this office arrived on scene. There were no blood stains on the ground as the detainees had kicked dirt over them.

Environmental Conditions: The outside temperature was approximately 60 degrees Fahrenheit. The skies were clear.

Collection of Evidence: Between 1844 and 1910, 31 Jan 05, SA (b)(6), (b)(7)(C) collected (8) 5.56mm shell casings from the area surrounding Compound 5. The items were documented upon an Evidence/Property Custody Document, DN 95-05.