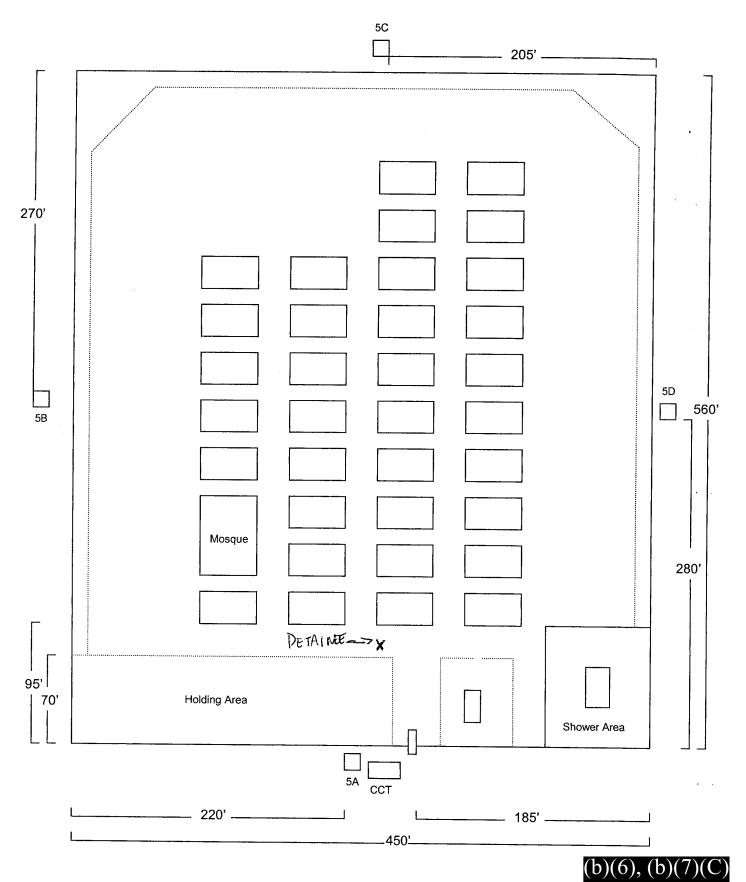

About 1830, 31 Jan 05, SA (b)(6), (b)(7)(C) and SA (b)(6), (b)(7)(C) conducted a death scene examination of the area surrounding Compound 5.

Characteristics of the scene: Compound 5 was one of eight compounds inside the Camp Bucca Theater Internment Facility. The compound was approximately 450 feet by 600 feet and consisted of 32 military tents used to house civilian detainees. At the time of the incident there were 745 detainees housed inside the compound. The compound was surrounded on all four sides by chain link fence and triple-strand concertina wire on both sides of the base of the fence and single-strand concertina wire on top of the fence. There were four towers located in the approximate center of each side of the fence. A Compound Control Team (CCT) building was located adjacent the south fence and next to the "sally port" entrance. Next to the CCT building was Tower 5A, which was about 30 feet high and 8 feet wide. Tower 5A had a two pane window located in the north wall. The doorway was located in the east wall. There was a catwalk outside the tower on all four sides. Tower 5C was located adjacent the north fence. There was a doorway in the west wall and a window in the south wall. Tower 5C also had a catwalk around the tower.

Conditions of the Scene: The area surrounding the buildings and towers around Compound 5 was littered with rocks, broken pieces of cinder blocks and various other forms of debris. There were numerous spent non-lethal shotgun casings on the ground surrounding the CCT building and at the base of Tower 5A. There were also two 5.56mm shell casings found between the CCT building and the fence and five 5.56mm shell casings found on top of the CCT building. There was one 5.56mm shell casing found west of the base of Tower 5C. The outside window pane in Tower 5A was broken and had a hole about 5 inches wide by six inches high. All of the injured detainees had been transported to the hospital by the time agents of this office arrived on scene. There were no blood stains on the ground as the detainees had kicked dirt over them.