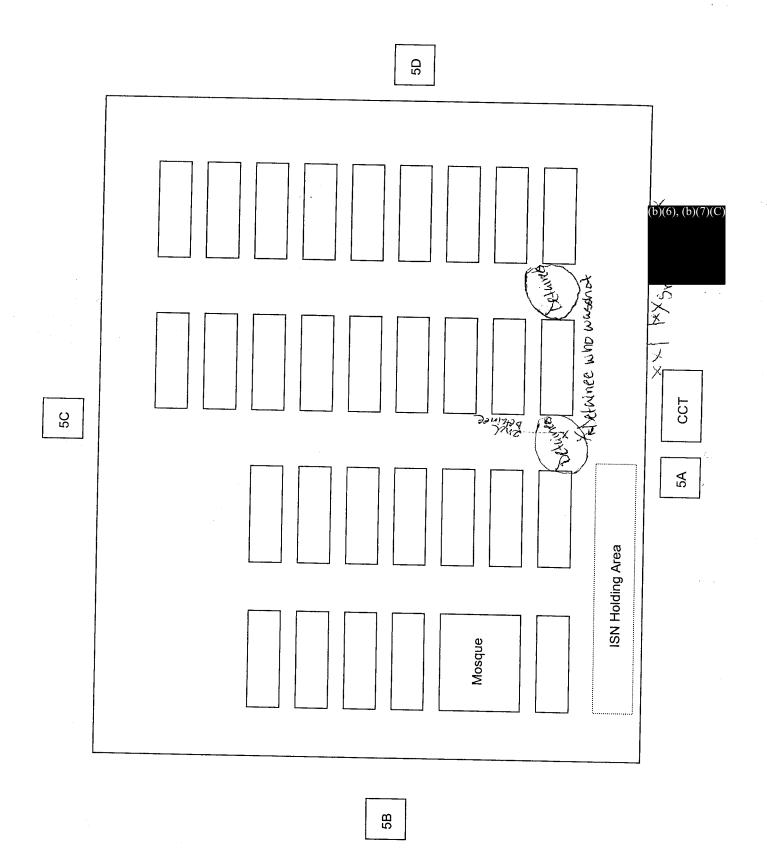

- 17. Sworn Statement of SFC [6)(6), (b)(7)(C) 1 Feb 05, wherein he stated he gave the order to load lethal ammunition.
- 18. Sworn Statement and diagram of Amn (b)(6), (b)(7)(C) , 2 Feb 05, wherein he stated he responded to Compound 5 during the riot and was in Tower 5A when lethal force was used against detainees.
- 19. Arabic language note found near the Compound 5 perimeter fence, which indicated that the riots started because Korans were damaged. (USACRC and file copy only)
  - 20. English translation of Exhibit 19.
- 21. Sworn Statement and diagram of SPC (b)(6),(b)(7)(C) 2 Feb 05, wherein he stated heard lethal ammunition being fired. SPC (b)(6),(b)(7)(C) illustrated the locations of the incident on his diagram.
- 22. Sworn Statement and diagram of SPC (b)(6), (b)(7)(C) , 2 Feb 05, wherein he stated he witnessed one detainee get shot with lethal ammunition. SPC (b)(6), (b)(7)(C) illustrated the location of the incident on his diagram.
- 23. Sworn Statement and two diagrams of SGT (b)(6), (b)(7)(C), 2 Feb 05, wherein he stated he saw two detainees fall to the ground after they were shot. SGT (b)(6), (b)(7)(C) illustrated the locations of the incident on his diagrams.
- 24. Sworn Statement and three diagrams of SSG (b)(6), (b)(7)(C) 3 Feb 05, wherein he stated he saw SGT (b)(6), (b)(7)(C) fire lethal ammunition from Tower 5A. SSG (b)(6), (b)(7)(C) illustrated the locations of the incident on his diagrams.
- 25. Sworn Statement and diagram of SrA (b)(6), (b)(7)(C) 3 Feb 05, wherein he stated he saw one detainee fall after being shot with a lethal round. SrA (b)(6), (b)(7)(C) illustrated the location of the incident on his diagram.
- 26. Sworn Statement and two diagrams of SrA (b)(6), (b)(7)(C), 3 Feb 05, wherein he stated he heard two to three shots that appeared to have come from Tower 5A. SrA (b)(6), (b)(7)(C) illustrated the location of the incident on his diagrams.
- 27. Sworn Statement and diagram of SrA (b)(6), (b)(7)(C), 3 Feb 05, wherein he stated he saw two detainees fall after being shot with lethal ammunition. SrA (b)(6), (b)(7)(C) illustrated the location of the incident on his diagram.
- 28. Sworn Statement and diagram of SPC (b)(6), (b)(7)(C), 4 Feb 05, wherein she stated she saw one detainee shot during the riot in Compound 5. SPC (b)(6), (b)(7)(C) illustrated the location of the incident on her diagram.
  - 29. Use of Force Standard Operating Procedure (SOP), 30 Oct 04, pertaining to the TIF.
  - 30. Rules of Engagement Card, which was posted in TIF towers.