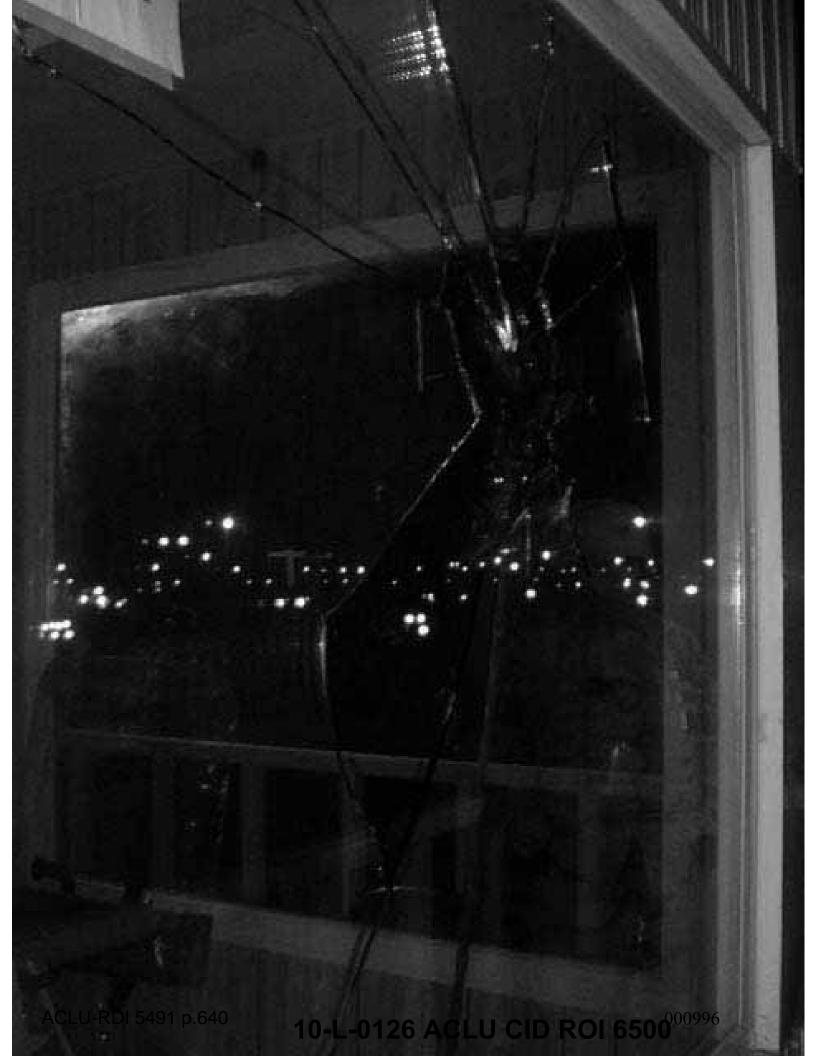

Conditions of the Scene: The area surrounding the buildings and towers around Compound 5 was littered with rocks, broken pieces of cinder blocks and various other forms of debris. There were numerous spent non-lethal shotgun casings on the ground surrounding the CCT building and at the base of Tower 5A. There were also two 5.56mm shell casings found between the CCT building and the fence and five 5.56mm shell casings found on top of the CCT building. There was one 5.56mm shell casing found west of the base of Tower 5C. The outside window pane in Tower 5A was broken and had a hole about 5 inches wide by six inches high. All of the injured detainees had been transported to the hospital by the time agents of this office arrived on scene. There were no blood stains on the ground as the detainees had kicked dirt over them.