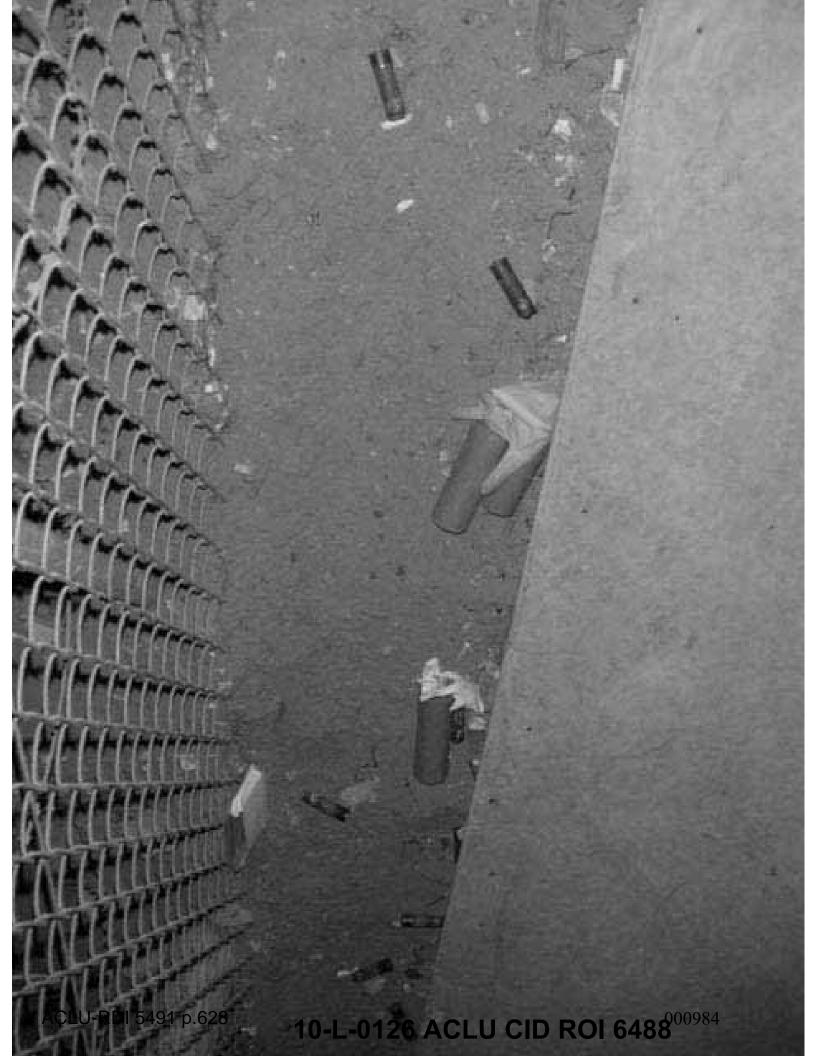

Conditions of the Scene: The area surrounding the buildings and towers around Compound 5 was littered with rocks, broken pieces of cinder blocks and various other forms of debris. There were numerous spent non-lethal shotgun casings on the ground surrounding the CCT building and at the base of Tower 5A. There were also two 5.56mm shell casings found between the CCT building and the fence and five 5.56mm shell casings found on top of the CCT building. There was one 5.56mm shell casing found west of the base of Tower 5C. The outside window pane in Tower 5A was broken and had a hole about 5 inches wide by six inches high. All of the injured detainees had been transported to the hospital by the time agents of this office arrived on scene. There were no blood stains on the ground as the detainees had kicked dirt over them.

Environmental Conditions: The outside temperature was approximately 60 degrees Fahrenheit. The skies were clear.

Collection of Evidence: Between 1844 and 1910, 31 Jan 05, SA (b)(6), (b)(7)(C) collected (8) 5.56mm shell casings from the area surrounding Compound 5. The items were documented upon an Evidence/Property Custody Document, DN 95-05.