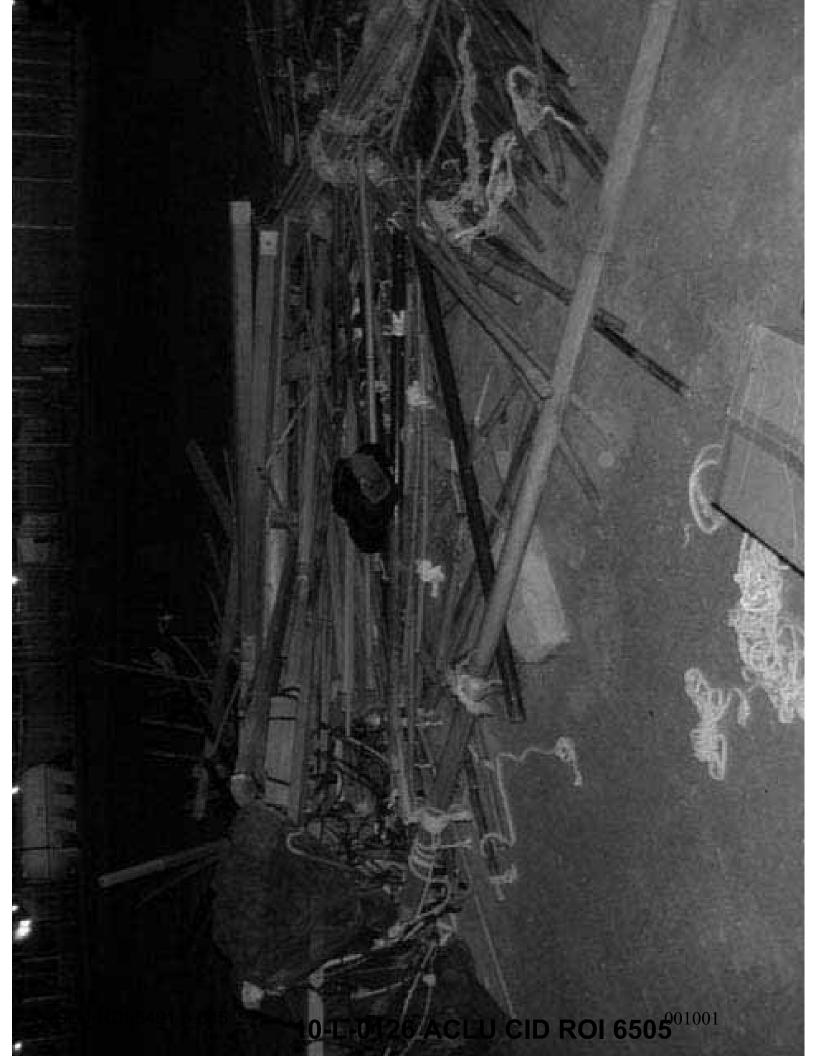

Conditions of the Scene: The area surrounding the buildings and towers around Compound 5 was littered with rocks, broken pieces of cinder blocks and various other forms of debris. There were numerous spent non-lethal shotgun casings on the ground surrounding the CCT building and at the base of Tower 5A. There were also two 5.56mm shell casings found between the CCT building and the fence and five 5.56mm shell casings found on top of the CCT building. There was one 5.56mm shell casing found west of the base of Tower 5C. The outside window pane in Tower 5A was broken and had a hole about 5 inches wide by six inches high. All of the injured detainees had been transported to the hospital by the time agents of this office arrived on scene. There were no blood stains on the ground as the detainees had kicked dirt over them.

Environmental Conditions: The outside temperature was approximately 60 degrees Fahrenheit. The skies were clear.

Collection of Evidence: Between 1844 and 1910, 31 Jan 05, SA (b)(6), (b)(7)(C) collected (8) 5.56mm shell casings from the area surrounding Compound 5. The items were documented upon an Evidence/Property Custody Document, DN 95-05.