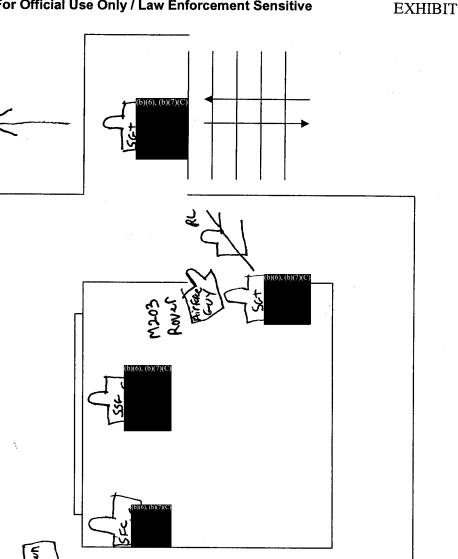

About 1830, 31 Jan 05, SA (b)(6), (b)(7)(C) and SA (b)(6), (b)(7)(C) conducted a death scene examination of the area surrounding Compound 5.

Characteristics of the scene: Compound 5 was one of eight compounds inside the Camp Bucca Theater Internment Facility. The compound was approximately 450 feet by 600 feet and consisted of 32 military tents used to house civilian detainees. At the time of the incident there were 745 detainees housed inside the compound. The compound was surrounded on all four sides by chain link fence and triple-strand concertina wire on both sides of the base of the fence and single-strand concertina wire on top of the fence. There were four towers located in the approximate center of each side of the fence. A Compound Control Team (CCT) building was located adjacent the south fence and next to the "sally port" entrance. Next to the CCT building was Tower 5A, which was about 30 feet high and 8 feet wide. Tower 5A had a two pane window located in the north wall. The doorway was located in the east wall. There was a catwalk outside the tower on all four sides. Tower 5C was located adjacent the north fence. There was a doorway in the west wall and a window in the south wall. Tower 5C also had a catwalk around the tower.

Conditions of the Scene: The area surrounding the buildings and towers around Compound 5 was littered with rocks, broken pieces of cinder blocks and various other forms of debris. There were numerous spent non-lethal shotgun casings on the ground surrounding the CCT building and at the base of Tower 5A. There were also two 5.56mm shell casings found between the CCT building and the fence and five 5.56mm shell casings found on top of the CCT building. There was one 5.56mm shell casing found west of the base of Tower 5C. The outside window pane in Tower 5A was broken and had a hole about 5 inches wide by six inches high. All of the injured detainees had been transported to the hospital by the time agents of this office arrived on scene. There were no blood stains on the ground as the detainees had kicked dirt over them.