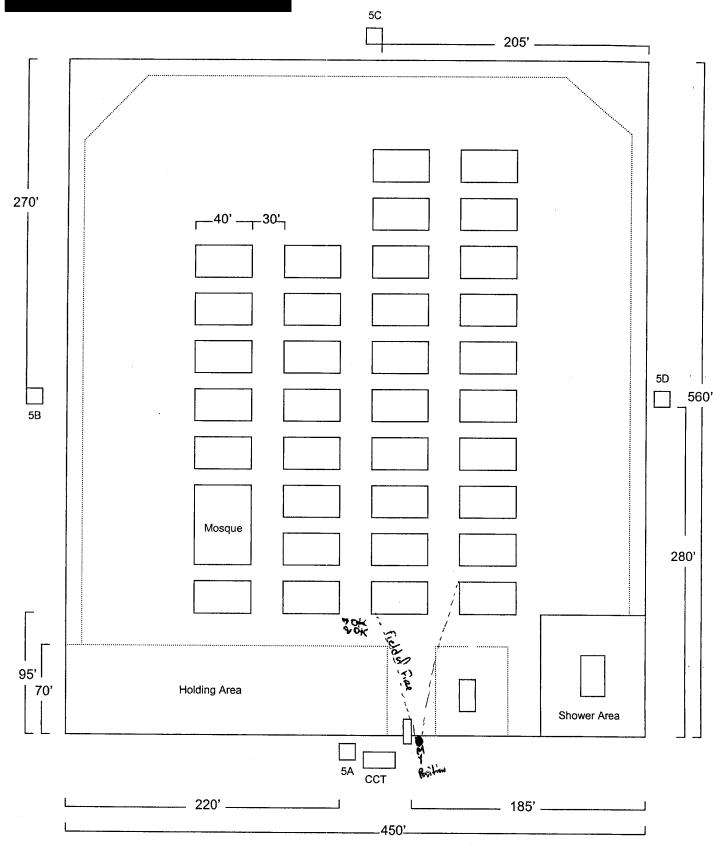

About 1830, 31 Jan 05, SA (b)(6), (b)(7)(C) and SA (b)(6), (b)(7)(C) conducted a death scene examination of the area surrounding Compound 5.

Characteristics of the scene: Compound 5 was one of eight compounds inside the Camp Bucca Theater Internment Facility. The compound was approximately 450 feet by 600 feet and consisted of 32 military tents used to house civilian detainees. At the time of the incident there were 745 detainees housed inside the compound. The compound was surrounded on all four sides by chain link fence and triple-strand concertina wire on both sides of the base of the fence and single-strand concertina wire on top of the fence. There were four towers located in the approximate center of each side of the fence. A Compound Control Team (CCT) building was located adjacent the south fence and next to the "sally port" entrance. Next to the CCT building was Tower 5A, which was about 30 feet high and 8 feet wide. Tower 5A had a two pane window located in the north wall. The doorway was located in the east wall. There was a catwalk outside the tower on all four sides. Tower 5C was located adjacent the north fence. There was a doorway in the west wall and a window in the south wall. Tower 5C also had a catwalk around the tower.

Conditions of the Scene: The area surrounding the buildings and towers around Compound 5 was littered with rocks, broken pieces of cinder blocks and various other forms of debris. There were numerous spent non-lethal shotgun casings on the ground surrounding the CCT building and at the base of Tower 5A. There were also two 5.56mm shell casings found between the CCT building and the fence and five 5.56mm shell casings found on top of the CCT building. There was one 5.56mm shell casing found west of the base of Tower 5C. The outside window pane in Tower 5A was broken and had a hole about 5 inches wide by six inches high. All of the injured detainees had been transported to the hospital by the time agents of this office arrived on scene. There were no blood stains on the ground as the detainees had kicked dirt over them.