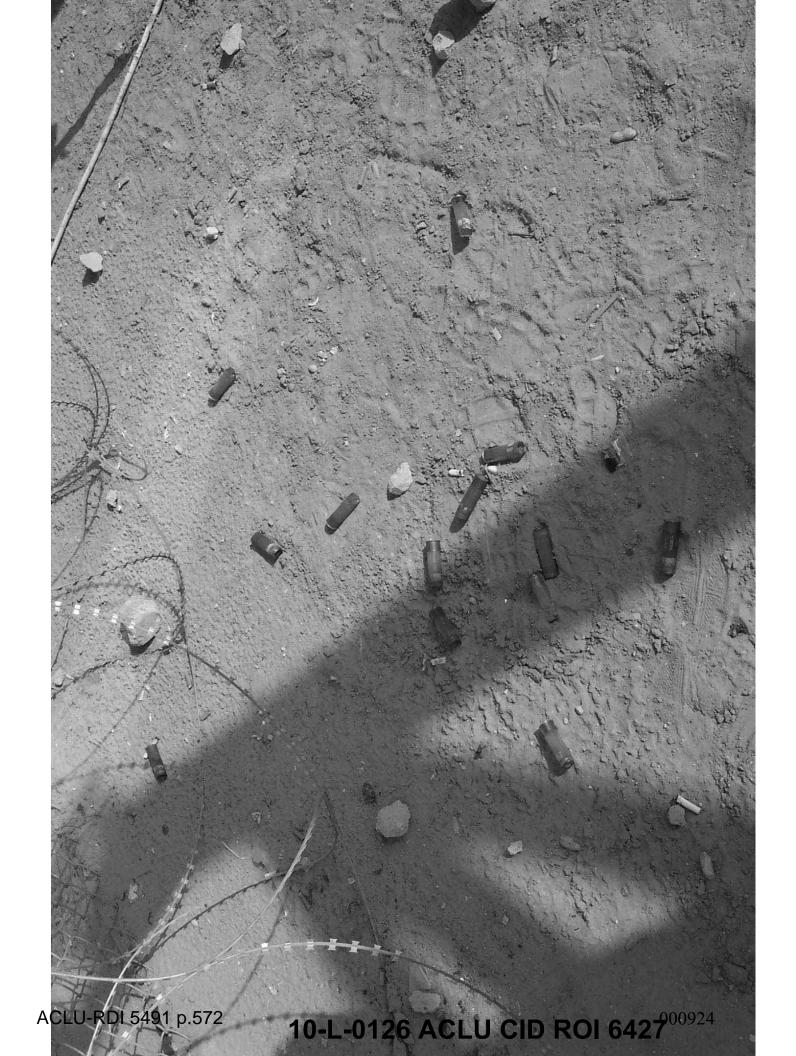

Conditions of the Scene: The area surrounding the buildings and towers around Compound 5 was littered with rocks, broken pieces of cinder blocks and various other forms of debris. There were numerous spent non-lethal shotgun casings on the ground surrounding the CCT building and at the base of Tower 5A. There were also two 5.56mm shell casings found between the CCT building and the fence and five 5.56mm shell casings found on top of the CCT building. There was one 5.56mm shell casing found west of the base of Tower 5C. The outside window pane in Tower 5A was broken and had a hole about 5 inches wide by six inches high. All of the injured detainees had been transported to the hospital by the time agents of this office arrived on scene. There were no blood stains on the ground as the detainees had kicked dirt over them.

Environmental Conditions: The outside temperature was approximately 60 degrees Fahrenheit. The skies were clear.

Collection of Evidence: Between 1844 and 1910, 31 Jan 05, SA (b)(6), (b)(7)(C) collected (8) 5.56mm shell casings from the area surrounding Compound 5. The items were documented upon an Evidence/Property Custody Document, DN 95-05.