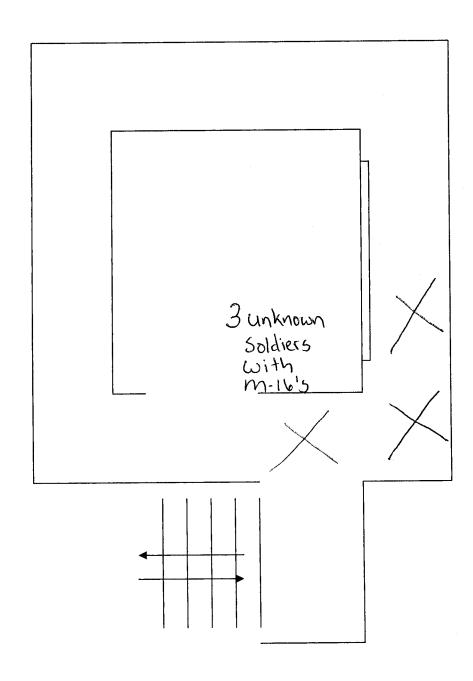

About 2215, 31 Jan 05, SA (b)(6), (b)(7)(C) exposed digital images of the remains of HAMED, MOUSA, ABID and TAWFEEEK using a Kodak Easy Share DX4330 digital camera. (See Photographic Packet)

About 2230, 31 Jan 05, SA (b)(6), (b)(7)(C) exposed digital images of the area surrounding Compound 5, to include the CCT building and Towers 5A, 5B and 5C using Kodak Easy Share DX4330 digital camera. (See Photographic Packet)///LAST ENTRY///