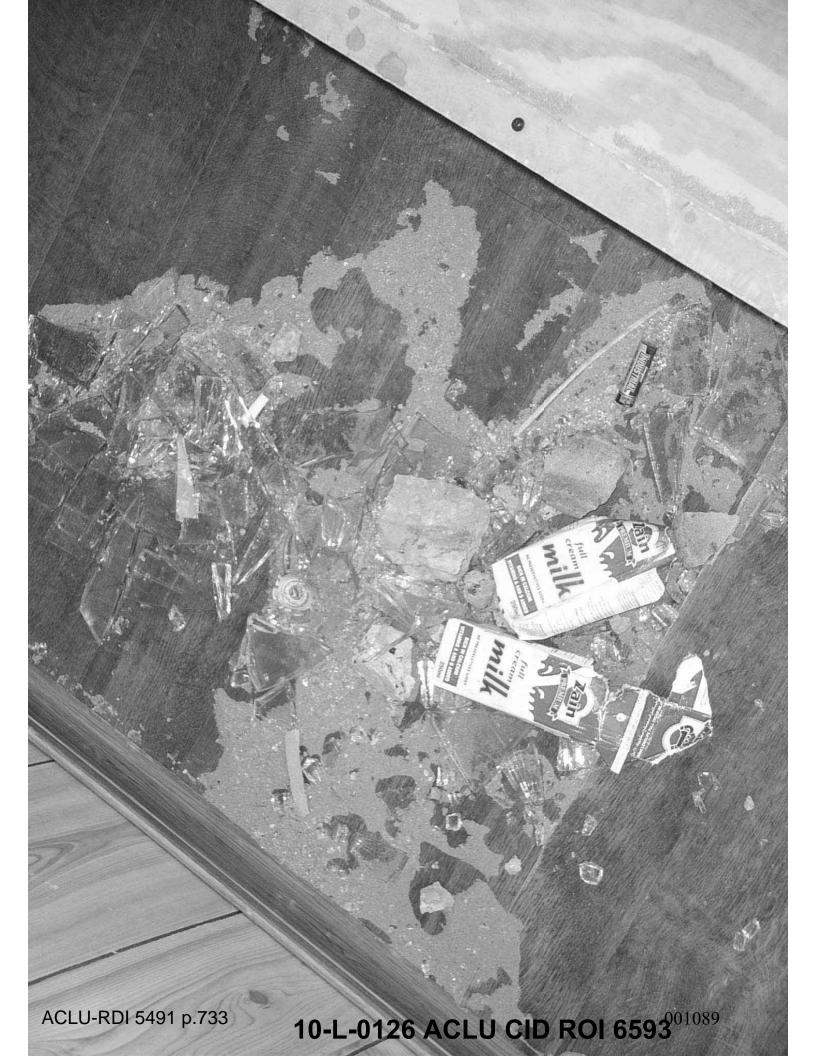

Conditions of the Scene: The area surrounding the buildings and towers around Compound 5 was littered with rocks, broken pieces of cinder blocks and various other forms of debris. There were numerous spent non-lethal shotgun casings on the ground surrounding the CCT building and at the base of Tower 5A. There were also two 5.56mm shell casings found between the CCT building and the fence and five 5.56mm shell casings found on top of the CCT building. There was one 5.56mm shell casing found west of the base of Tower 5C. The outside window pane in Tower 5A was broken and had a hole about 5 inches wide by six inches high. All of the injured detainees had been transported to the hospital by the time agents of this office arrived on scene. There were no blood stains on the ground as the detainees had kicked dirt over them.