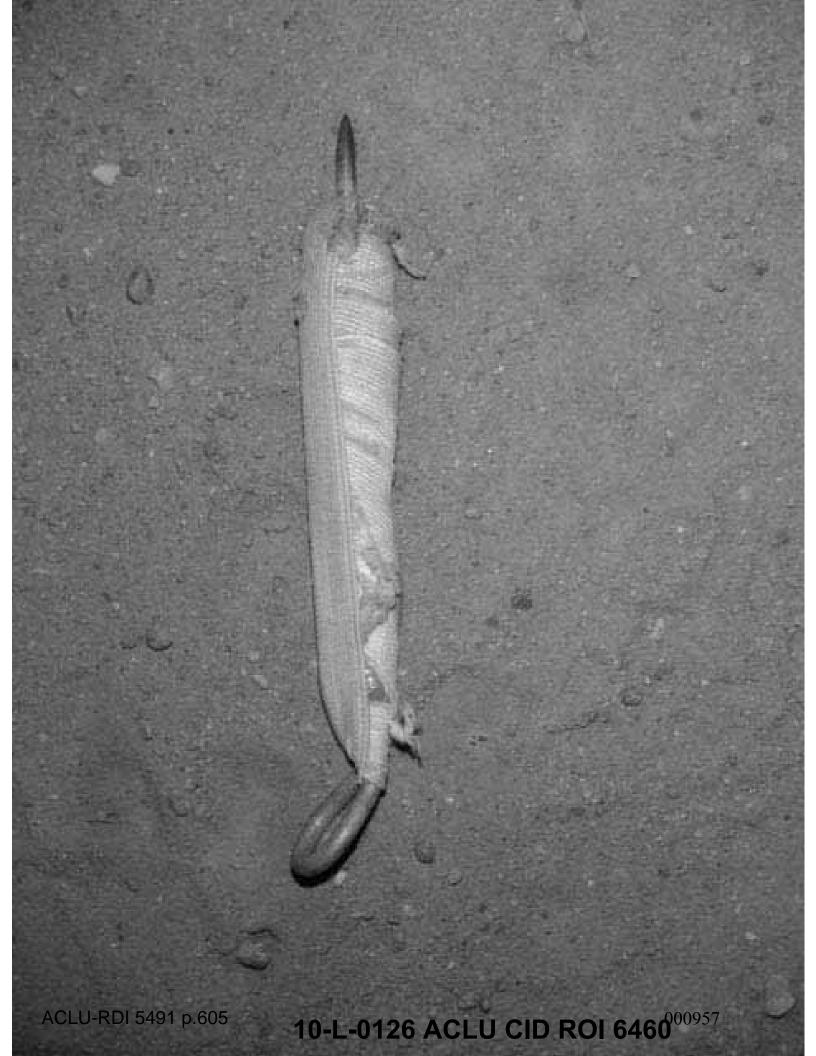

Conditions of the Scene: The area surrounding the buildings and towers around Compound 5 was littered with rocks, broken pieces of cinder blocks and various other forms of debris. There were numerous spent non-lethal shotgun casings on the ground surrounding the CCT building and at the base of Tower 5A. There were also two 5.56mm shell casings found between the CCT building and the fence and five 5.56mm shell casings found on top of the CCT building. There was one 5.56mm shell casing found west of the base of Tower 5C. The outside window pane in Tower 5A was broken and had a hole about 5 inches wide by six inches high. All of the injured detainees had been transported to the hospital by the time agents of this office arrived on scene. There were no blood stains on the ground as the detainees had kicked dirt over them.