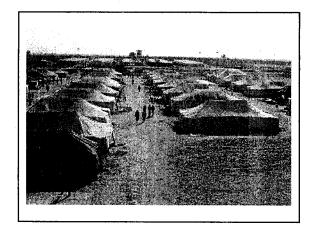

About 1830, 31 Jan 05, SA (b)(6), (b)(7)(C) and SA (b)(6), (b)(7)(C) conducted a death scene examination of the area surrounding Compound 5.

Characteristics of the scene: Compound 5 was one of eight compounds inside the Camp Bucca Theater Internment Facility. The compound was approximately 450 feet by 600 feet and consisted of 32 military tents used to house civilian detainees. At the time of the incident there were 745 detainees housed inside the compound. The compound was surrounded on all four sides by chain link fence and triple-strand concertina wire on both sides of the base of the fence and single-strand concertina wire on top of the fence. There were four towers located in the approximate center of each side of the fence. A Compound Control Team (CCT) building was located adjacent the south fence and next to the "sally port" entrance. Next to the CCT building was Tower 5A, which was about 30 feet high and 8 feet wide. Tower 5A had a two pane window located in the north wall. The doorway was located in the east wall. There was a catwalk outside the tower on all four sides. Tower 5C was located adjacent the north fence. There was a doorway in the west wall and a window in the south wall. Tower 5C also had a catwalk around the tower.

Conditions of the Scene: The area surrounding the buildings and towers around Compound 5 was littered with rocks, broken pieces of cinder blocks and various other forms of debris. There were numerous spent non-lethal shotgun casings on the ground surrounding the CCT building and at the base of Tower 5A. There were also two 5.56mm shell casings found between the CCT building and the fence and five 5.56mm shell casings found on top of the CCT building. There was one 5.56mm shell casing found west of the base of Tower 5C. The outside window pane in Tower 5A was broken and had a hole about 5 inches wide by six inches high. All of the injured detainees had been transported to the hospital by the time agents of this office arrived on scene. There were no blood stains on the ground as the detainees had kicked dirt over them.