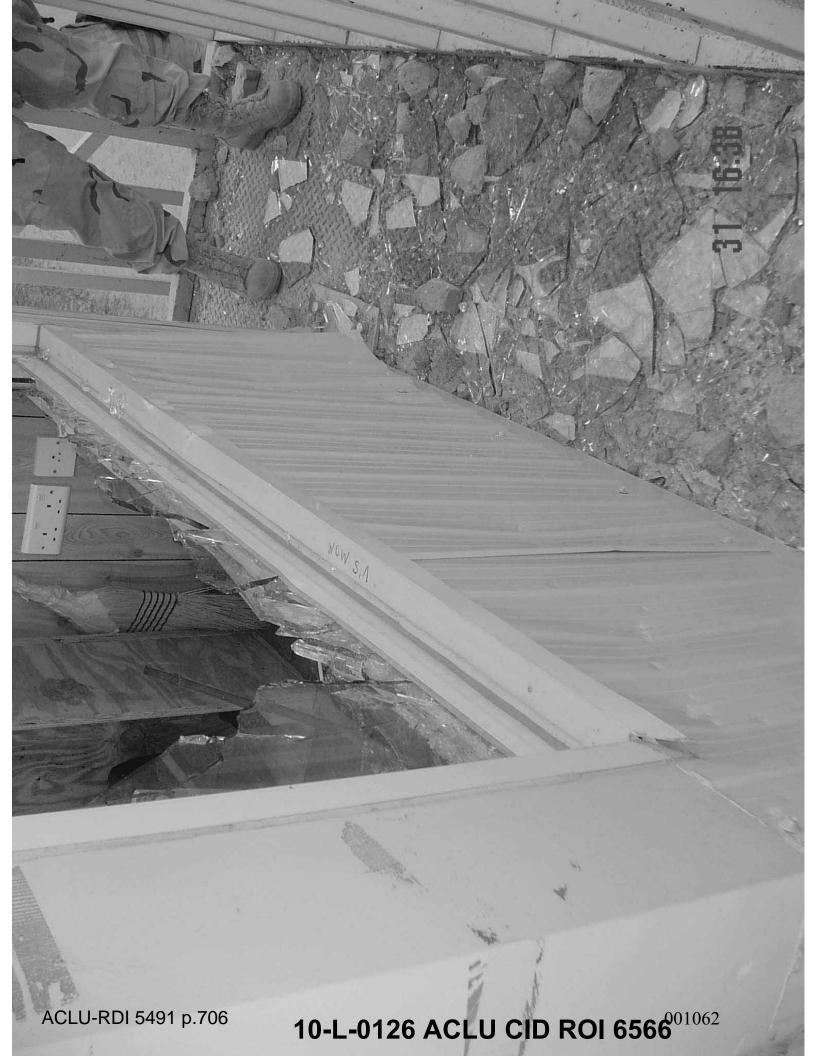

About 1830, 31 Jan 05, SA (b)(6), (b)(7)(C) and SA (b)(6), (b)(7)(C) conducted a death scene examination of the area surrounding Compound 5.

Characteristics of the scene: Compound 5 was one of eight compounds inside the Camp Bucca Theater Internment Facility. The compound was approximately 450 feet by 600 feet and consisted of 32 military tents used to house civilian detainees. At the time of the incident there were 745 detainees housed inside the compound. The compound was surrounded on all four sides by chain link fence and triple-strand concertina wire on both sides of the base of the fence and single-strand concertina wire on top of the fence. There were four towers located in the approximate center of each side of the fence. A Compound Control Team (CCT) building was located adjacent the south fence and next to the "sally port" entrance. Next to the CCT building was Tower 5A, which was about 30 feet high and 8 feet wide. Tower 5A had a two pane window located in the north wall. The doorway was located in the east wall. There was a catwalk outside the tower on all four sides. Tower 5C was located adjacent the north fence. There was a doorway in the west wall and a window in the south wall. Tower 5C also had a catwalk around the tower.

Conditions of the Scene: The area surrounding the buildings and towers around Compound 5 was littered with rocks, broken pieces of cinder blocks and various other forms of debris. There were numerous spent non-lethal shotgun casings on the ground surrounding the CCT building and at the base of Tower 5A. There were also two 5.56mm shell casings found between the CCT building and the fence and five 5.56mm shell casings found on top of the CCT building. There was one 5.56mm shell casing found west of the base of Tower 5C. The outside window pane in Tower 5A was broken and had a hole about 5 inches wide by six inches high. All of the injured detainees had been transported to the hospital by the time agents of this office arrived on scene. There were no blood stains on the ground as the detainees had kicked dirt over them.