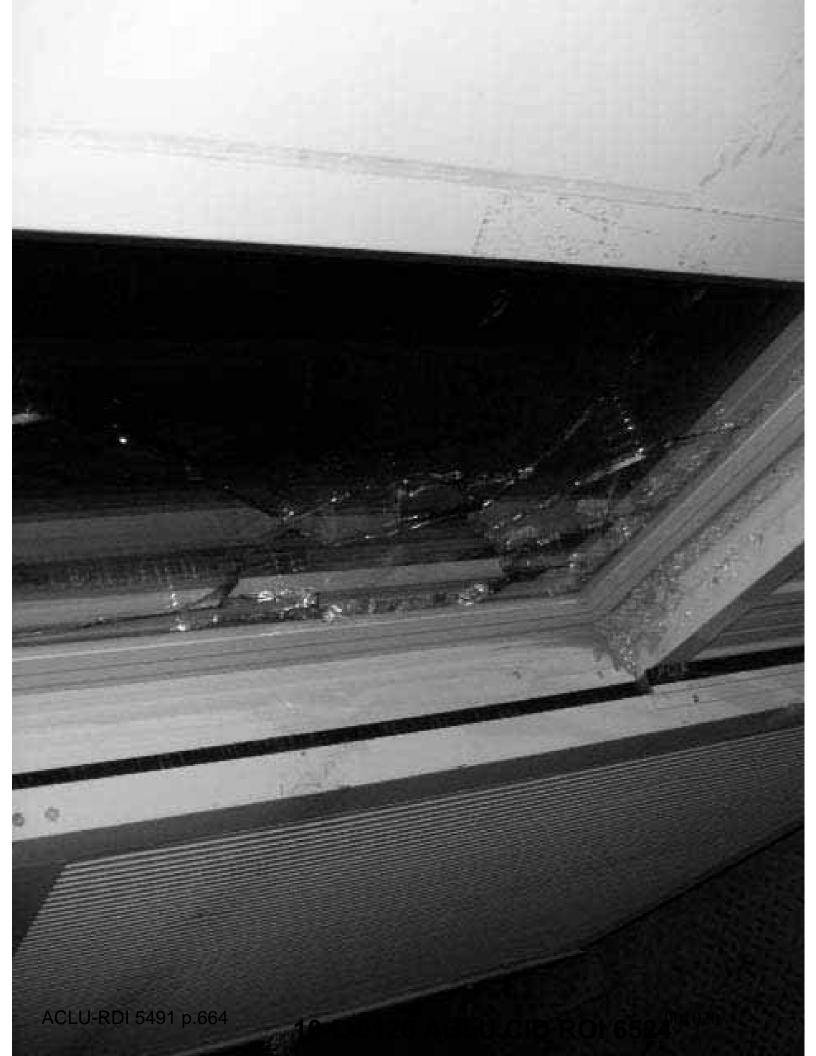

Conditions of the Scene: The area surrounding the buildings and towers around Compound 5 was littered with rocks, broken pieces of cinder blocks and various other forms of debris. There were numerous spent non-lethal shotgun casings on the ground surrounding the CCT building and at the base of Tower 5A. There were also two 5.56mm shell casings found between the CCT building and the fence and five 5.56mm shell casings found on top of the CCT building. There was one 5.56mm shell casing found west of the base of Tower 5C. The outside window pane in Tower 5A was broken and had a hole about 5 inches wide by six inches high. All of the injured detainees had been transported to the hospital by the time agents of this office arrived on scene. There were no blood stains on the ground as the detainees had kicked dirt over them.