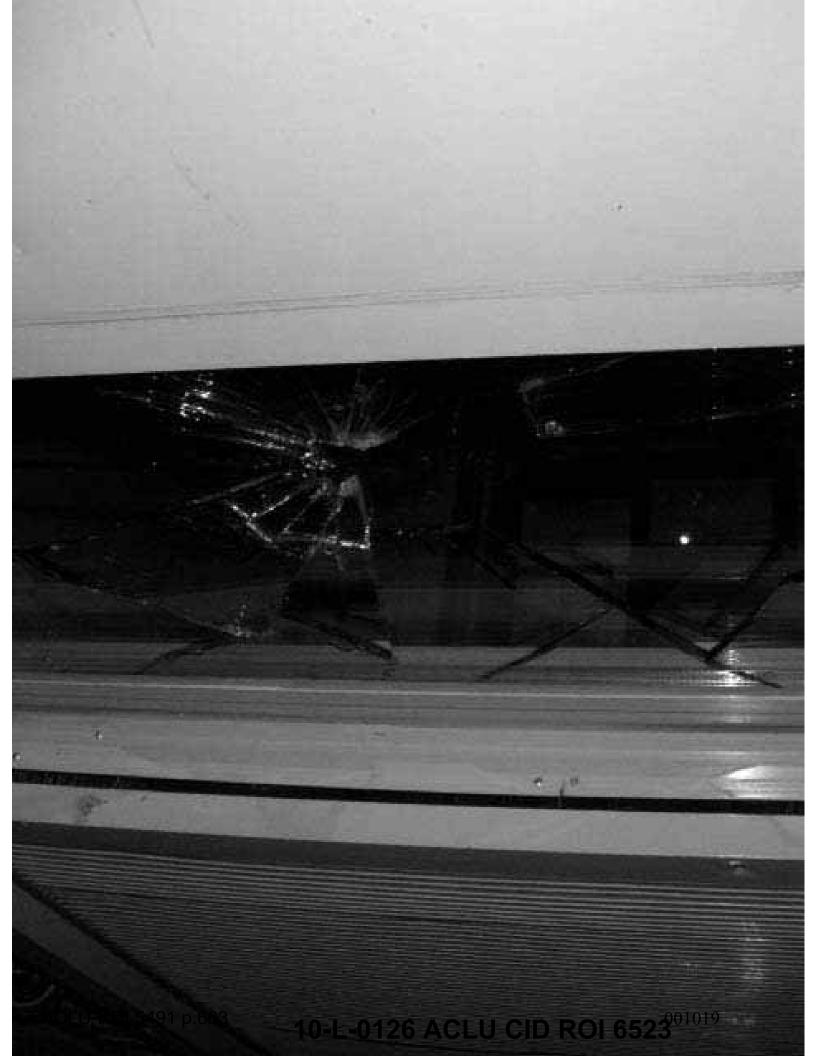

Conditions of the Scene: The area surrounding the buildings and towers around Compound 5 was littered with rocks, broken pieces of cinder blocks and various other forms of debris. There were numerous spent non-lethal shotgun casings on the ground surrounding the CCT building and at the base of Tower 5A. There were also two 5.56mm shell casings found between the CCT building and the fence and five 5.56mm shell casings found on top of the CCT building. There was one 5.56mm shell casing found west of the base of Tower 5C. The outside window pane in Tower 5A was broken and had a hole about 5 inches wide by six inches high. All of the injured detainees had been transported to the hospital by the time agents of this office arrived on scene. There were no blood stains on the ground as the detainees had kicked dirt over them.