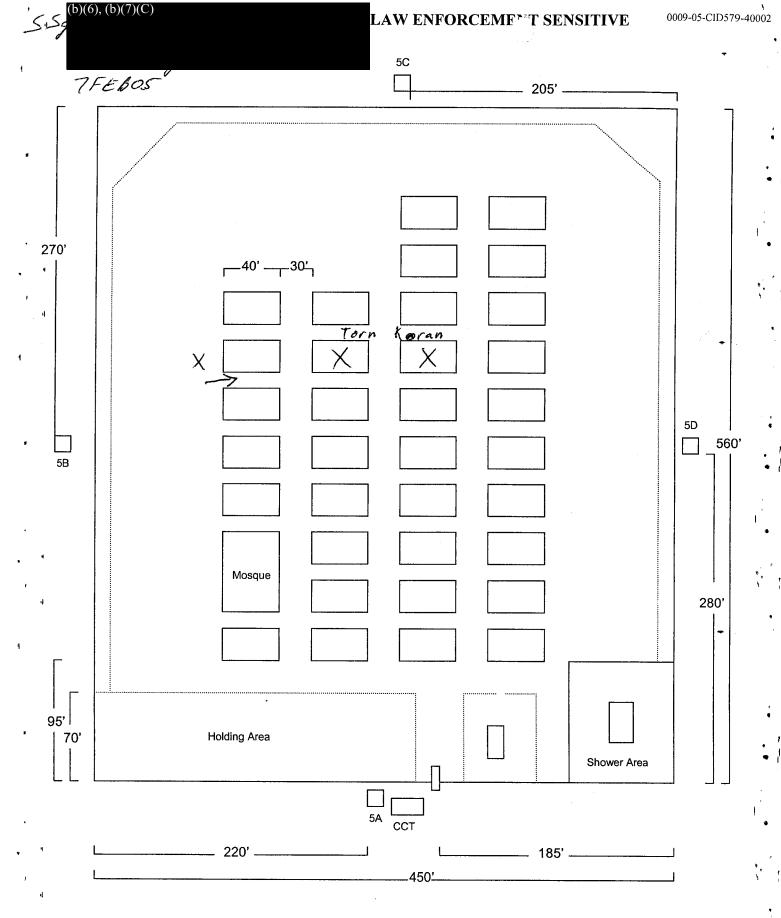

- 44. Compact disk containing digital images of Detainee (b)(6), (b)(7)(C) injuries.
- 45. AIR of SA (b)(6),(b)(7)(C) 7 Feb 05, detailing the autopsy protocols and collection of evidence.
- 46. Hospital Report of Death, Overseas Certificate of Death, treatment records, fingerprint card, and various casualty affairs documents, pertaining to ABID.
- 47. Hospital Report of Death, Overseas Certificate of Death, treatment records, fingerprint card, and various casualty affairs documents, pertaining to HAMED.
- 48. Hospital Report of Death, Overseas Certificate of Death, treatment records, fingerprint card, and various casualty affairs documents, pertaining to MOUSA.
- 49. Hospital Report of Death, Overseas Certificate of Death, treatment records, fingerprint card, and various casualty affairs documents, pertaining to TAWFEEEK.
  - 50. Convoy List of Remains of Deceased Personnel, 1 Feb 05.
- 51. Compact Disk containing all photographic images exposed at the autopsies by USACIDC special agents.
- 52. AIR of SA (b)(6), (b)(7)(C) 10 Feb 05, detailing photography of Detainee and interviews of witnesses concerning the alleged cause of the riot.
- 54. Sworn Statement and two diagrams of A1C (b)(6), (b)(7)(C), 7 Feb 05, wherein he stated he observed a damaged Koran in one of the tents during the shakedown conducted in Compound 5. A1C (b)(6), (b)(7)(C) stated U.S. personnel did not damage the Koran. A1C (b)(6), (b)(7)(C) illustrated the location of the riot and torn Koran on his diagrams.
- 55. Sworn Statement and diagram of A1C (b)(6), (b)(7)(C) 7 Feb 05, wherein he stated he found a damaged Koran during the shakedown and immediately reported it to his team leader. A1C (b)(6), (b)(7)(C) illustrated the location where he found the damaged Koran on his diagram.
- 56. Sworn Statement and diagram of SSgt (b)(6), (b)(7)(C) 7 Feb 05, wherein he stated during the shakedown of Compound 5 he observed a torn Koran in one of the tents. He stated none of his team members indicated they damaged the Koran. SSgt (b)(6), (b)(7)(C) illustrated the location of the torn Koran on his diagram.
- 57. Sworn Statement and diagram of A1C (b)(6), (b)(7)(C), 7 Feb 05, wherein he stated a damaged Koran was found during the shakedown. A1C (b)(6), (b)(7)(C) illustrated the location where the damaged Koran was found on his diagram.

- 58. Sworn Statement and diagram of SrA (b)(6),(b)(7)(C) 7 Feb 05, wherein he stated he found a box containing approximately three Korans that were damaged. SrA (b)(6),(b)(7)(C) illustrated the location where he found the damaged Korans on his diagram.
- 59. Sworn Statement and diagram of SSgt (b)(6), (b)(7)(C), 7 Feb 05, wherein he stated he found a box containing several damaged Korans during the search of Compound 5. SSgt (b)(6), (b)(7)(C) illustrated the location where the damaged Korans were found on his diagram.
- 60. Sworn Statement and diagram of SSgt (b)(6), (b)(7)(C) 7 Feb 05, wherein he stated he saw a box of old Korans in one tent and a bucket with a Koran in another. SSgt (b)(6), (b)(7)(C) illustrated the location where he observed the Korans on his diagram.
- 61. Diagram of Compound 5, prepared by (b)(6), (b)(7)(C) which depicted the location where he was shot.
- 62. Arabic statement of (b)(6), (b)(7)(C) 9 Feb 05, wherein he stated the riot occurred after Korans were found damaged (b)(6), (b)(7)(C) stated he was shot during the riot. (USACRC and file copy only)
  - 63. English translation of Exhibit 62.
- 64. Diagram, prepared by Detainee (b)(6), (b)(7)(C) 9 Feb 05, which depicted the locations where detainees were shot.
- 65. Sworn Statement and diagram of A1C (b)(6),(b)(7)(C) say that he found a box of torn Korans. A1C (b)(6),(b)(7)(C) say that he found a box of torn Korans. A1C (b)(6),(b)(7)(C) illustrated the location of the search on his diagram.
- 66. Sworn Statement of SrA (b)(6),(b)(7)(C), 10 Feb 05, wherein he stated he assisted with the search of Compound 5 and did not see any damaged Korans nor hear any lethal rounds being fired.
- 67. Sworn Statement and diagram of A1C (b)(6), (b)(7)(C), 10 Feb 05, wherein he stated he saw two detainees on the ground inside Compound 5 during the riot. A1C (b)(6), (b)(7)(C) illustrated the location of the detainees on his diagram.
- 68. Sworn Statement and diagram of A1C(b)(6), (b)(7)(C) 10 Feb 05, wherein he stated he saw one detainee shot in the head during the riot. A1C(b)(6), (b)(7)(C) illustrated the location of the incident on his diagram.
- 69. AIR of SA (b)(6), (b)(7)(C) 9 Jun 05, detailing interviews of security personnel involved in riot control and detainees who were present during the riot; coordination with CPT (b)(6), (b)(7)(C) and SPC (b)(6), (b)(7)(C), collection of sketches from SGT (b)(6), (b)(7)(C), pFC (b)(6), (b)(7)(C) and SFC (b)(6), (b)(7)(C), receipt of final autopsy reports; coordination with SJA; and criminal history checks of SGT (b)(6), (b)(7)(C) and SGT (b)(6), (b)(7)(C)