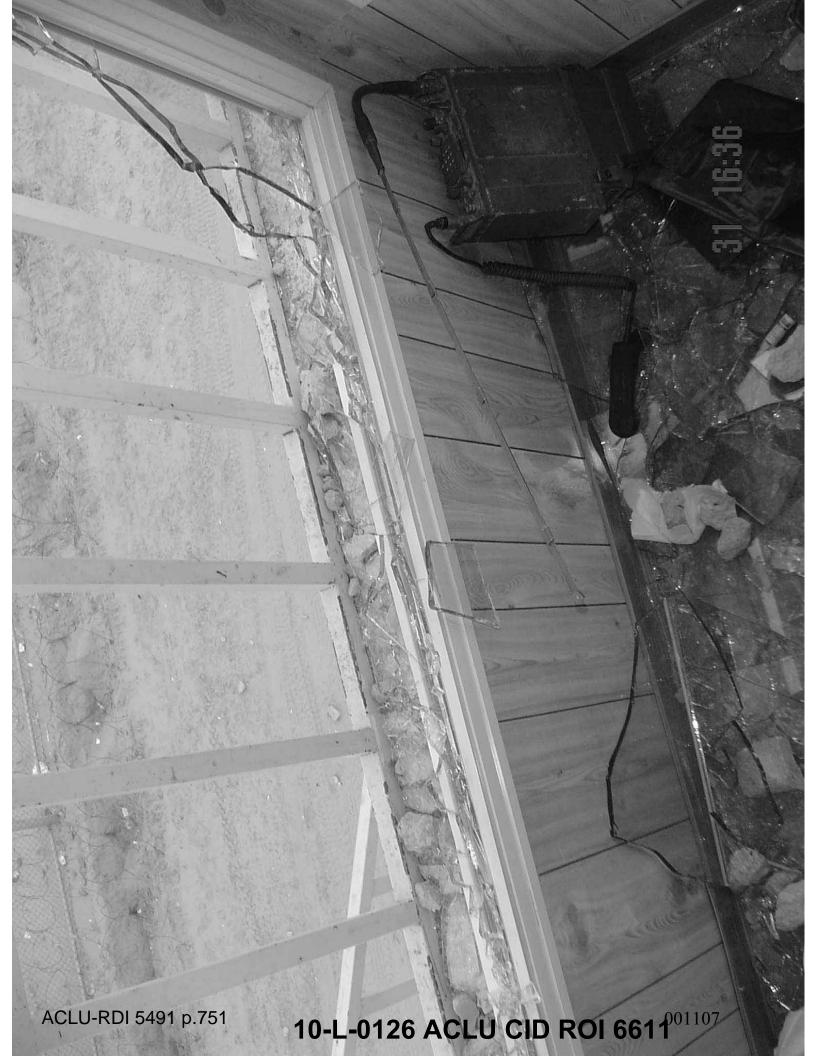

Conditions of the Scene: The area surrounding the buildings and towers around Compound 5 was littered with rocks, broken pieces of cinder blocks and various other forms of debris. There were numerous spent non-lethal shotgun casings on the ground surrounding the CCT building and at the base of Tower 5A. There were also two 5.56mm shell casings found between the CCT building and the fence and five 5.56mm shell casings found on top of the CCT building. There was one 5.56mm shell casing found west of the base of Tower 5C. The outside window pane in Tower 5A was broken and had a hole about 5 inches wide by six inches high. All of the injured detainees had been transported to the hospital by the time agents of this office arrived on scene. There were no blood stains on the ground as the detainees had kicked dirt over them.