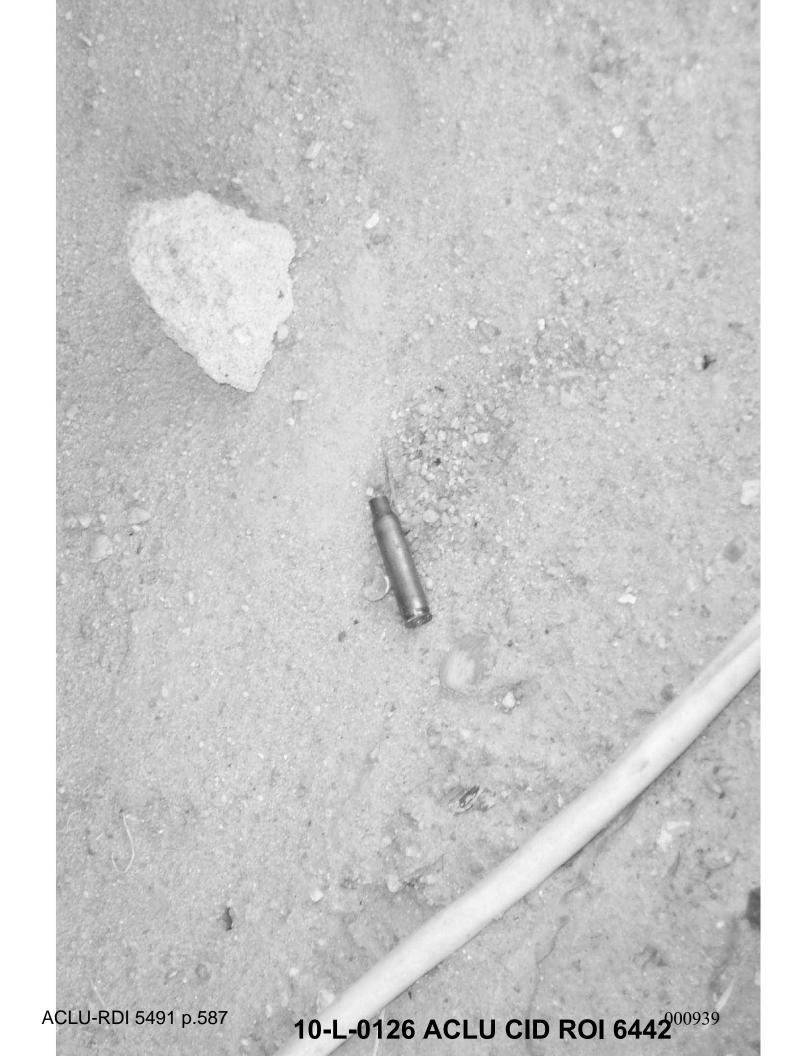

Conditions of the Scene: The area surrounding the buildings and towers around Compound 5 was littered with rocks, broken pieces of cinder blocks and various other forms of debris. There were numerous spent non-lethal shotgun casings on the ground surrounding the CCT building and at the base of Tower 5A. There were also two 5.56mm shell casings found between the CCT building and the fence and five 5.56mm shell casings found on top of the CCT building. There was one 5.56mm shell casing found west of the base of Tower 5C. The outside window pane in Tower 5A was broken and had a hole about 5 inches wide by six inches high. All of the injured detainees had been transported to the hospital by the time agents of this office arrived on scene. There were no blood stains on the ground as the detainees had kicked dirt over them.

Environmental Conditions: The outside temperature was approximately 60 degrees Fahrenheit. The skies were clear.

Collection of Evidence: Between 1844 and 1910, 31 Jan 05, SA (b)(6), (b)(7)(C) collected (8) 5.56mm shell casings from the area surrounding Compound 5. The items were documented upon an Evidence/Property Custody Document, DN 95-05.