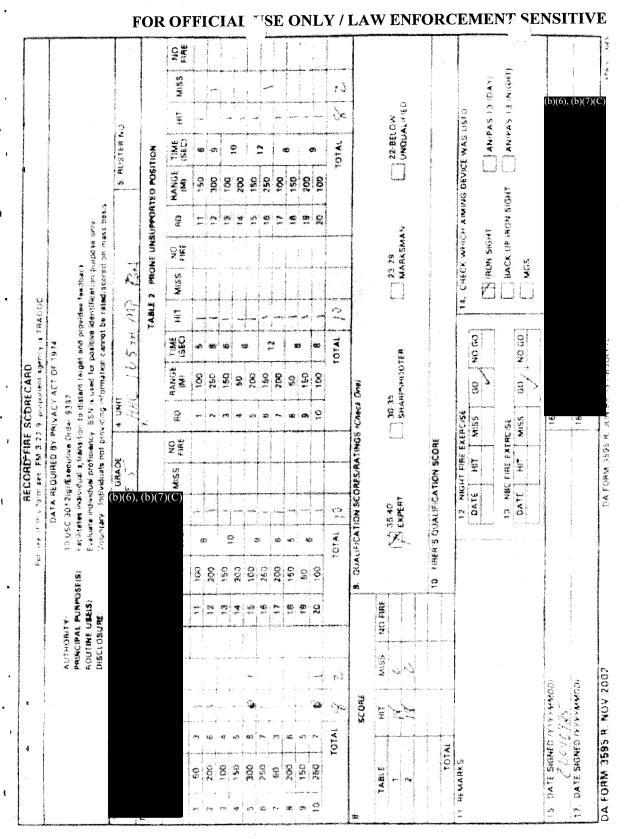

Investigation determined SGT (b)(6), (b)(7)(C) and SGT (were justified in their use of lethal force during the riot. After approximately 2 hours of rioting, with the riot escalating and non-lethal ammunition almost expended, SGT (b)(6), (b)(7)(C) (c) (fired a total of eight lethal rounds at detainees engaged in the riot because of fear for the their own lives and the lives of other U.S. security personnel. The use of deadly force was consistent with applicable regulations and policies.