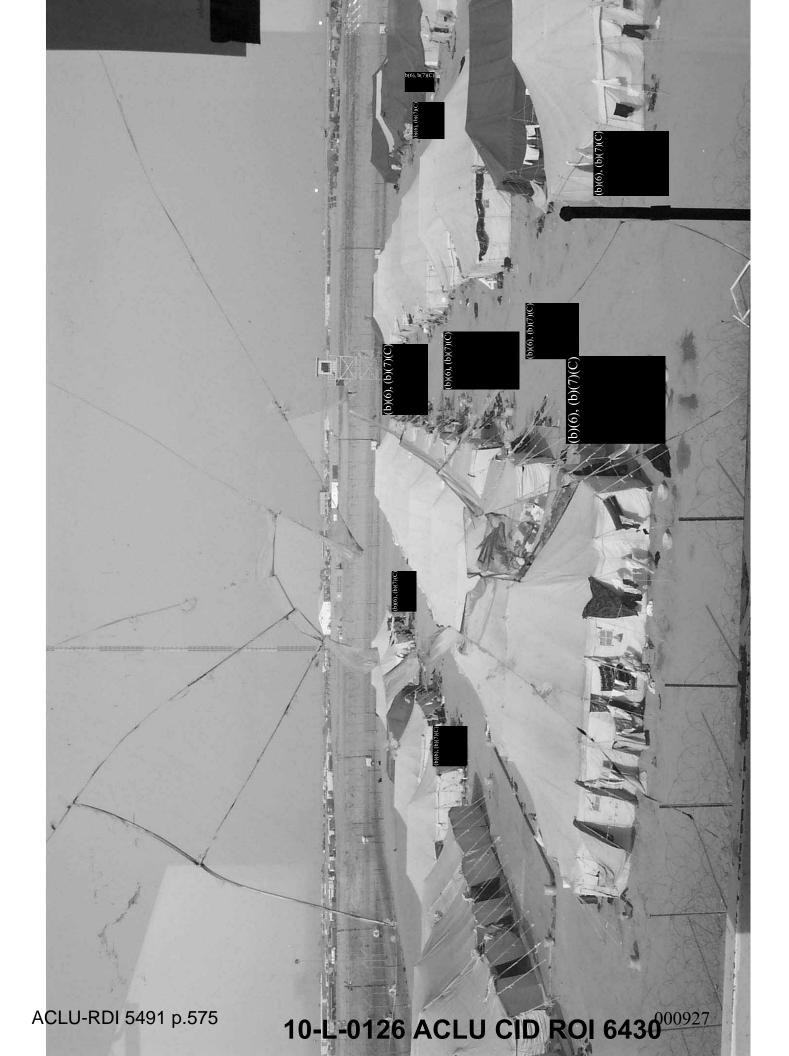

About 1830, 31 Jan 05, SA (b)(6), (b)(7)(C) and SA (b)(6), (b)(7)(C) conducted a death scene examination of the area surrounding Compound 5.

Characteristics of the scene: Compound 5 was one of eight compounds inside the Camp Bucca Theater Internment Facility. The compound was approximately 450 feet by 600 feet and consisted of 32 military tents used to house civilian detainees. At the time of the incident there were 745 detainees housed inside the compound. The compound was surrounded on all four sides by chain link fence and triple-strand concertina wire on both sides of the base of the fence and single-strand concertina wire on top of the fence. There were four towers located in the approximate center of each side of the fence. A Compound Control Team (CCT) building was located adjacent the south fence and next to the "sally port" entrance. Next to the CCT building was Tower 5A, which was about 30 feet high and 8 feet wide. Tower 5A had a two pane window located in the north wall. The doorway was located in the east wall. There was a catwalk outside the tower on all four sides. Tower 5C was located adjacent the north fence. There was a doorway in the west wall and a window in the south wall. Tower 5C also had a catwalk around the tower.

Conditions of the Scene: The area surrounding the buildings and towers around Compound 5 was littered with rocks, broken pieces of cinder blocks and various other forms of debris. There were numerous spent non-lethal shotgun casings on the ground surrounding the CCT building and at the base of Tower 5A. There were also two 5.56mm shell casings found between the CCT building and the fence and five 5.56mm shell casings found on top of the CCT building. There was one 5.56mm shell casing found west of the base of Tower 5C. The outside window pane in Tower 5A was broken and had a hole about 5 inches wide by six inches high. All of the injured detainees had been transported to the hospital by the time agents of this office arrived on scene. There were no blood stains on the ground as the detainees had kicked dirt over them.