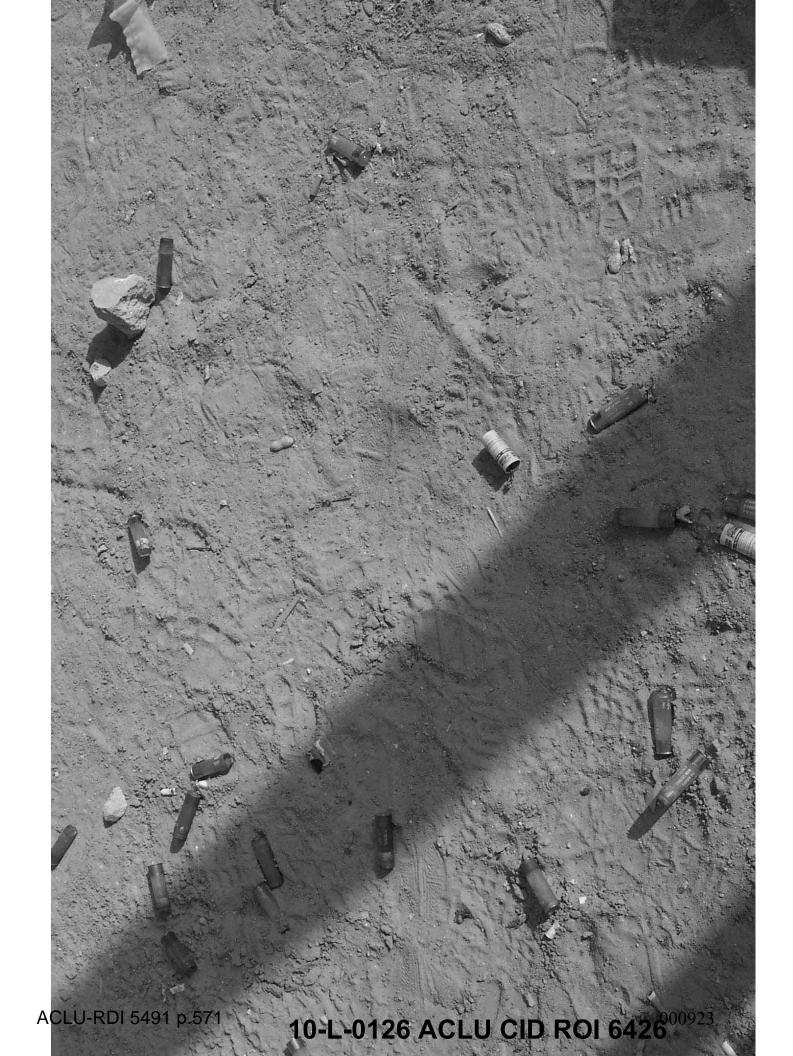

Conditions of the Scene: The area surrounding the buildings and towers around Compound 5 was littered with rocks, broken pieces of cinder blocks and various other forms of debris. There were numerous spent non-lethal shotgun casings on the ground surrounding the CCT building and at the base of Tower 5A. There were also two 5.56mm shell casings found between the CCT building and the fence and five 5.56mm shell casings found on top of the CCT building. There was one 5.56mm shell casing found west of the base of Tower 5C. The outside window pane in Tower 5A was broken and had a hole about 5 inches wide by six inches high. All of the injured detainees had been transported to the hospital by the time agents of this office arrived on scene. There were no blood stains on the ground as the detainees had kicked dirt over them.

Environmental Conditions: The outside temperature was approximately 60 degrees Fahrenheit. The skies were clear.

Collection of Evidence: Between 1844 and 1910, 31 Jan 05, SA (b)(6), (b)(7)(C) collected (8) 5.56mm shell casings from the area surrounding Compound 5. The items were documented upon an Evidence/Property Custody Document, DN 95-05.