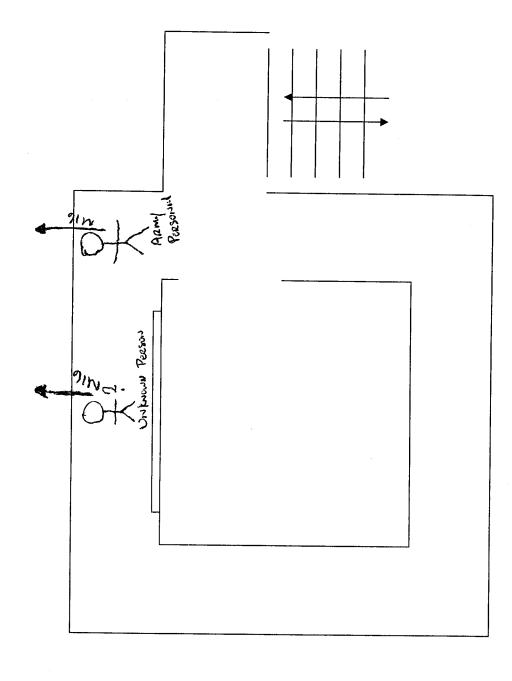

- 2. Rights Waiver Certificate, Sworn Statement and sketch of SGT (b)(6), (b)(7)(C), 31 Jan 05, wherein SGT (b)(6), (b)(7)(C) stated he shot one lethal round at a detainee during the riot, but observed it miss the detainee and strike the ground in Compound 5. SGT (b)(6), (b)(7)(C) illustrated the location of the detainee he aimed at in his sketch.
- 3. Rights Waiver Certificate, Sworn Statement and sketch of SGT (b)(6), (b)(7)(C), 31 Jan 05, wherein he stated he was told to assist in Tower 5A. SGT (b)(6), (b)(7)(C) said he fired seven times after being given authorization to use lethal force to quell the riot. SGT (b)(6), (b)(7)(C) illustrated the location where he fired in his sketch.
  - 4. Medical records pertaining to Detainees HAMED, MOUSA, ABID, and TAWFEEEK.
- 5. Sworn Statement of SGT (b)(6), (b)(7)(C) 31 Jan 05, wherein he stated he heard authorization to use lethal force given after a large rock broke the tower's window.
- 6. Sworn Statement of SSG (b)(6), (b)(7)(C) 31 Jan 05, wherein he stated he was at Compound 5 during the riot and witnessed the use of deadly force against detainees.
  - 7. Death scene sketch, prepared by SA (b)(6), (b)(7)(C) 31 Jan 05.
- 8. Printout of 18 thumbnail digital images of injuries to Detainees HAMED, MOUSA, ABID and TAWFEEEK.
  - 9. Printout of 39 thumbnail digital images of the death scene.
- 10. Copy of 105th MP BN statements and reports, which documented the use of non-lethal ammunition by security personnel involved in controlling the riot.
- 11. AIR of SA [b](6), (b)(7)(C) and (b)(6), (b)(7)(C) and (c)(6), (c)(7)(C) and (c
  - 12. Medical records of Detainees  $^{(b)(6), (b)(7)(C)}$  and  $^{(b)(6), (b)(7)}_{(C)}$  31 Jan 05.
- 13. AIR of SA (b)(6), (b)(7)(C), 6 Feb 05, detailing coordination with medical personnel and the HHC, 105<sup>th</sup> MP BN staff, and interviews of Soldiers and Airmen present during the shakedown and riot in Compound 5.
  - 14. Medical records pertaining to Detainees (b)(6), (b)(7)(C)
- 15. Sworn Statement of SGT (b)(6), (b)(7)(C) 1 Feb 05, wherein he said he saw two detainees on the ground after SGT (b)(6), (b)(7)(C) fired lethal ammunition.
- 16. Sworn Statement of SPC (b)(6), (b)(7)(C) 1 Feb 05, wherein he stated he was in Tower 5B/4D when the riot started in Compound 5 and used non-lethal force to attempt to control the situation.