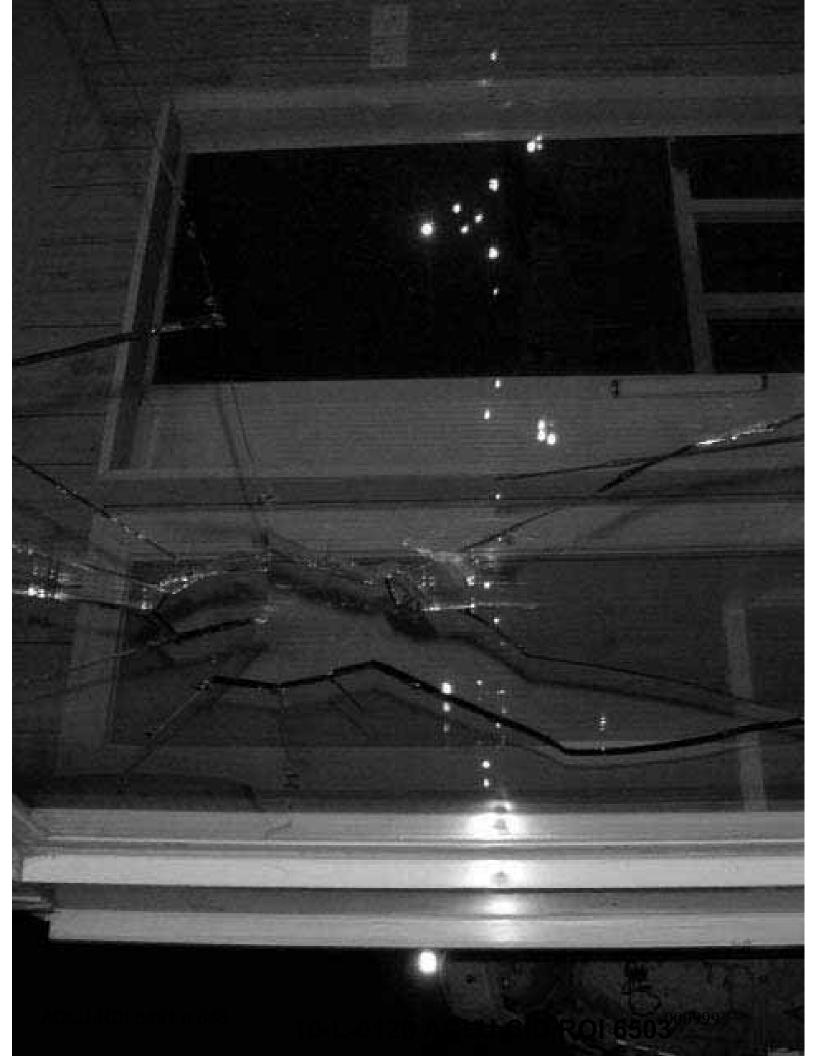

Conditions of the Scene: The area surrounding the buildings and towers around Compound 5 was littered with rocks, broken pieces of cinder blocks and various other forms of debris. There were numerous spent non-lethal shotgun casings on the ground surrounding the CCT building and at the base of Tower 5A. There were also two 5.56mm shell casings found between the CCT building and the fence and five 5.56mm shell casings found on top of the CCT building. There was one 5.56mm shell casing found west of the base of Tower 5C. The outside window pane in Tower 5A was broken and had a hole about 5 inches wide by six inches high. All of the injured detainees had been transported to the hospital by the time agents of this office arrived on scene. There were no blood stains on the ground as the detainees had kicked dirt over them.