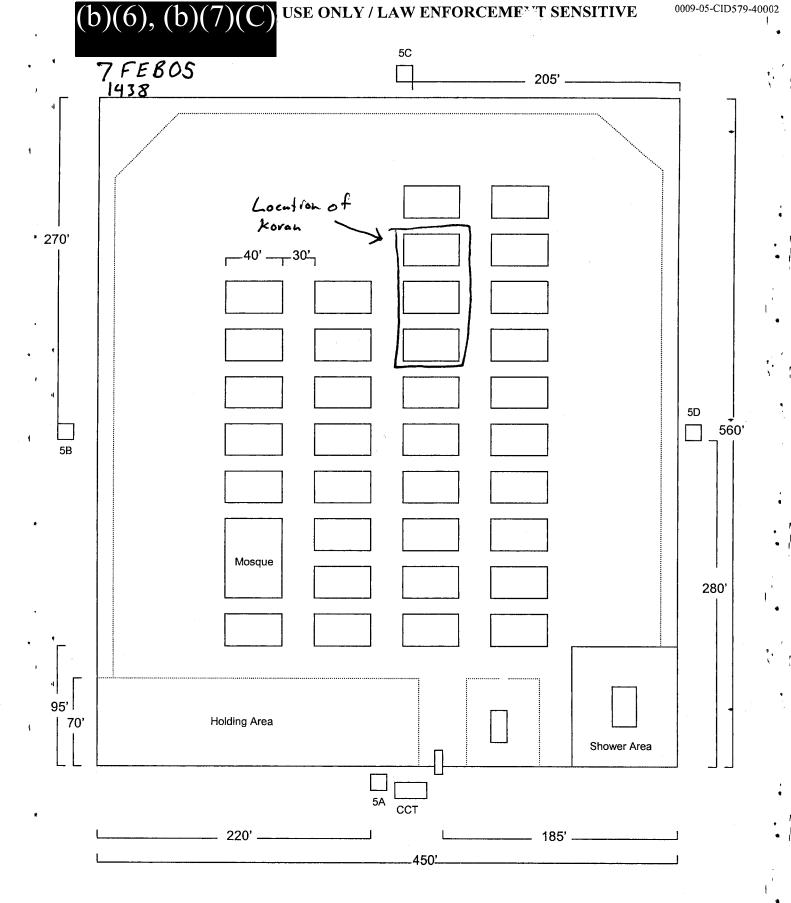

- 44. Compact disk containing digital images of Detainee (b)(6), (b)(7)(C) injuries.
- 45. AIR of SA (b)(6),(b)(7)(C) 7 Feb 05, detailing the autopsy protocols and collection of evidence.
- 46. Hospital Report of Death, Overseas Certificate of Death, treatment records, fingerprint card, and various casualty affairs documents, pertaining to ABID.
- 47. Hospital Report of Death, Overseas Certificate of Death, treatment records, fingerprint card, and various casualty affairs documents, pertaining to HAMED.
- 48. Hospital Report of Death, Overseas Certificate of Death, treatment records, fingerprint card, and various casualty affairs documents, pertaining to MOUSA.
- 49. Hospital Report of Death, Overseas Certificate of Death, treatment records, fingerprint card, and various casualty affairs documents, pertaining to TAWFEEEK.
  - 50. Convoy List of Remains of Deceased Personnel, 1 Feb 05.
- 51. Compact Disk containing all photographic images exposed at the autopsies by USACIDC special agents.
- 52. AIR of SA (b)(6), (b)(7)(C) 10 Feb 05, detailing photography of Detainee and interviews of witnesses concerning the alleged cause of the riot.
- 54. Sworn Statement and two diagrams of A1C (b)(6), (b)(7)(C), 7 Feb 05, wherein he stated he observed a damaged Koran in one of the tents during the shakedown conducted in Compound 5. A1C (b)(6), (b)(7)(C) stated U.S. personnel did not damage the Koran. A1C (b)(6), (b)(7)(C) illustrated the location of the riot and torn Koran on his diagrams.
- 55. Sworn Statement and diagram of A1C (b)(6), (b)(7)(C) 7 Feb 05, wherein he stated he found a damaged Koran during the shakedown and immediately reported it to his team leader. A1C (b)(6), (b)(7)(C) illustrated the location where he found the damaged Koran on his diagram.
- 56. Sworn Statement and diagram of SSgt (b)(6), (b)(7)(C) 7 Feb 05, wherein he stated during the shakedown of Compound 5 he observed a torn Koran in one of the tents. He stated none of his team members indicated they damaged the Koran. SSgt (b)(6), (b)(7)(C) illustrated the location of the torn Koran on his diagram.
- 57. Sworn Statement and diagram of A1C (b)(6), (b)(7)(C), 7 Feb 05, wherein he stated a damaged Koran was found during the shakedown. A1C (b)(6), (b)(7)(C) illustrated the location where the damaged Koran was found on his diagram.