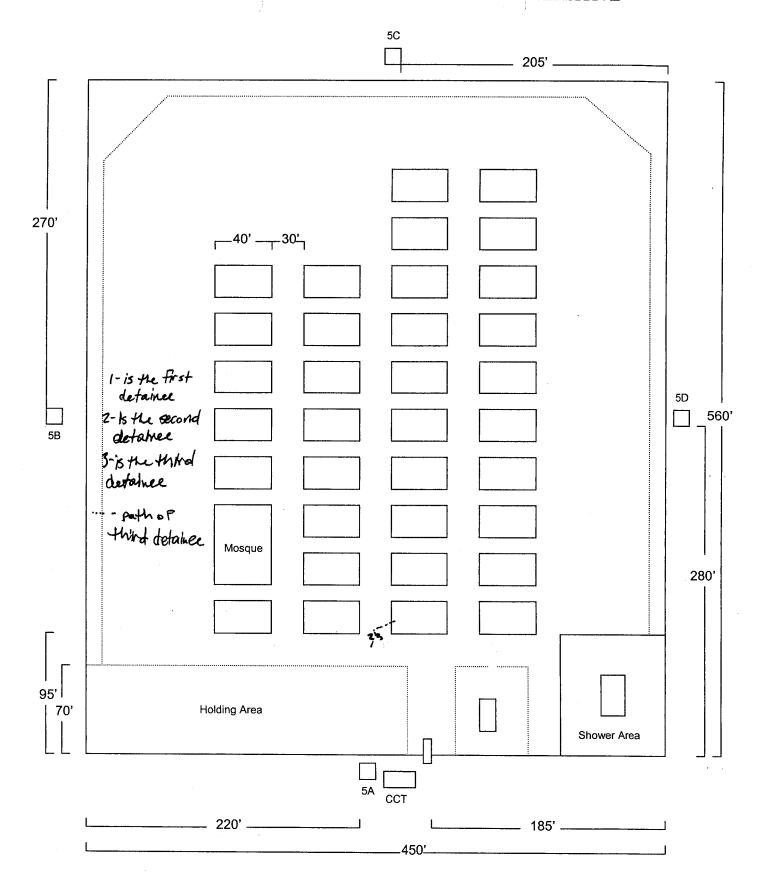

About 1830, 31 Jan 05, SA (b)(6), (b)(7)(C) and SA (b)(6), (b)(7)(C) conducted a death scene examination of the area surrounding Compound 5.

Characteristics of the scene: Compound 5 was one of eight compounds inside the Camp Bucca Theater Internment Facility. The compound was approximately 450 feet by 600 feet and consisted of 32 military tents used to house civilian detainees. At the time of the incident there were 745 detainees housed inside the compound. The compound was surrounded on all four sides by chain link fence and triple-strand concertina wire on both sides of the base of the fence and single-strand concertina wire on top of the fence. There were four towers located in the approximate center of each side of the fence. A Compound Control Team (CCT) building was located adjacent the south fence and next to the "sally port" entrance. Next to the CCT building was Tower 5A, which was about 30 feet high and 8 feet wide. Tower 5A had a two pane window located in the north wall. The doorway was located in the east wall. There was a catwalk outside the tower on all four sides. Tower 5C was located adjacent the north fence. There was a doorway in the west wall and a window in the south wall. Tower 5C also had a catwalk around the tower.

Conditions of the Scene: The area surrounding the buildings and towers around Compound 5 was littered with rocks, broken pieces of cinder blocks and various other forms of debris. There were numerous spent non-lethal shotgun casings on the ground surrounding the CCT building and at the base of Tower 5A. There were also two 5.56mm shell casings found between the CCT building and the fence and five 5.56mm shell casings found on top of the CCT building. There was one 5.56mm shell casing found west of the base of Tower 5C. The outside window pane in Tower 5A was broken and had a hole about 5 inches wide by six inches high. All of the injured detainees had been transported to the hospital by the time agents of this office arrived on scene. There were no blood stains on the ground as the detainees had kicked dirt over them.

Environmental Conditions: The outside temperature was approximately 60 degrees Fahrenheit. The skies were clear.

Collection of Evidence: Between 1844 and 1910, 31 Jan 05, SA (b)(6), (b)(7)(C) collected (8) 5.56mm shell casings from the area surrounding Compound 5. The items were documented upon an Evidence/Property Custody Document, DN 95-05.

# **AGENT'S INVESTIGATION REPORT**

CID Regulation 195-1

ROI NUMBER 0009-05-CID579-40002

PAGE 3 OF 3

| _ |     |    |    | - |
|---|-----|----|----|---|
| 1 | - 1 | ιΛ | 11 | • |
|   |     |    |    |   |

Documentation of the Scene: SA (b)(6), (b)(7)(C) and SA(b)(6), (b)(7)(C) exposed digital images of the scene using a Kodak Easy Share DX4330 digital camera and drafted a sketch. (See Sketch)