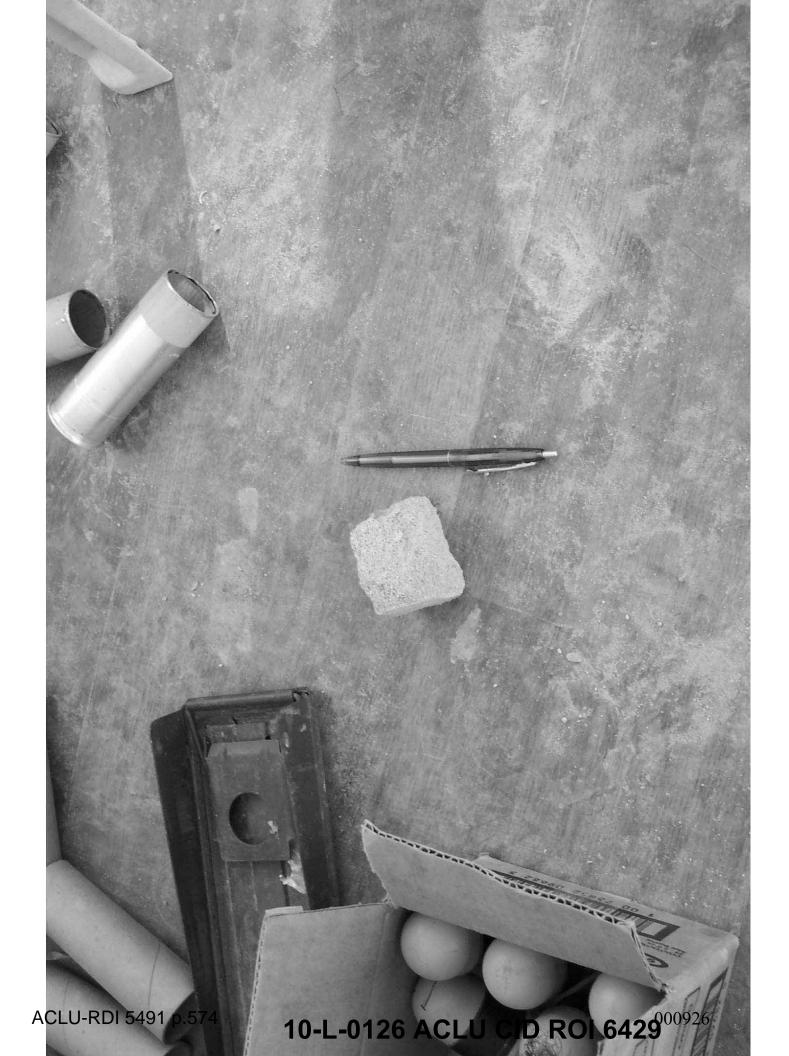

Conditions of the Scene: The area surrounding the buildings and towers around Compound 5 was littered with rocks, broken pieces of cinder blocks and various other forms of debris. There were numerous spent non-lethal shotgun casings on the ground surrounding the CCT building and at the base of Tower 5A. There were also two 5.56mm shell casings found between the CCT building and the fence and five 5.56mm shell casings found on top of the CCT building. There was one 5.56mm shell casing found west of the base of Tower 5C. The outside window pane in Tower 5A was broken and had a hole about 5 inches wide by six inches high. All of the injured detainees had been transported to the hospital by the time agents of this office arrived on scene. There were no blood stains on the ground as the detainees had kicked dirt over them.

Environmental Conditions: The outside temperature was approximately 60 degrees Fahrenheit. The skies were clear.

Collection of Evidence: Between 1844 and 1910, 31 Jan 05, SA (b)(6), (b)(7)(C) collected (8) 5.56mm shell casings from the area surrounding Compound 5. The items were documented upon an Evidence/Property Custody Document, DN 95-05.