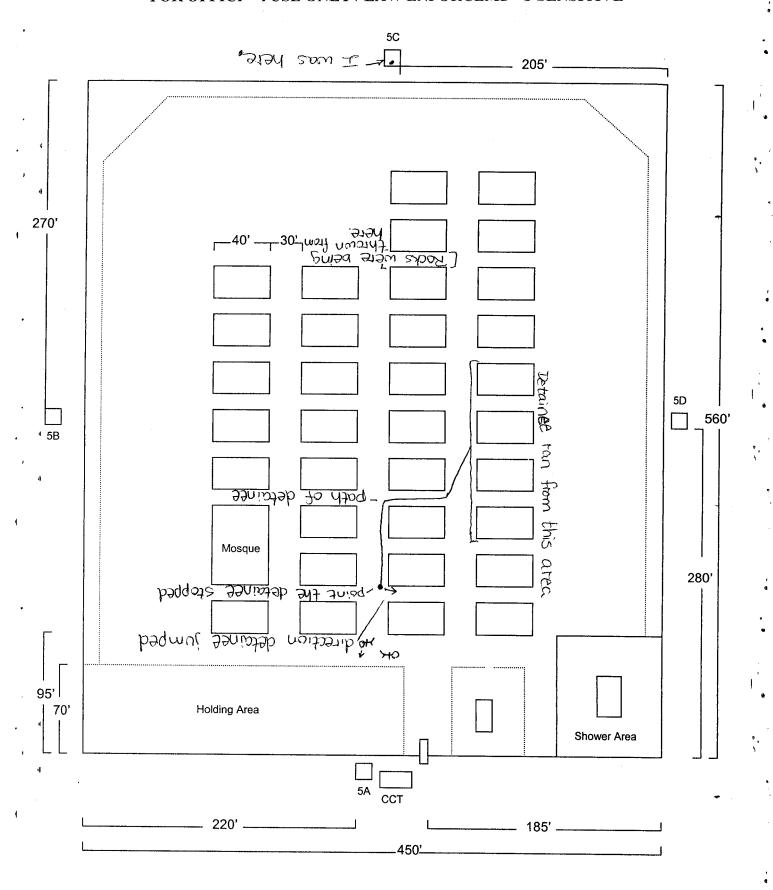

About 1830, 31 Jan 05, SA (b)(6), (b)(7)(C) and SA (b)(6), (b)(7)(C) conducted a death scene examination of the area surrounding Compound 5.

Characteristics of the scene: Compound 5 was one of eight compounds inside the Camp Bucca Theater Internment Facility. The compound was approximately 450 feet by 600 feet and consisted of 32 military tents used to house civilian detainees. At the time of the incident there were 745 detainees housed inside the compound. The compound was surrounded on all four sides by chain link fence and triple-strand concertina wire on both sides of the base of the fence and single-strand concertina wire on top of the fence. There were four towers located in the approximate center of each side of the fence. A Compound Control Team (CCT) building was located adjacent the south fence and next to the "sally port" entrance. Next to the CCT building was Tower 5A, which was about 30 feet high and 8 feet wide. Tower 5A had a two pane window located in the north wall. The doorway was located in the east wall. There was a catwalk outside the tower on all four sides. Tower 5C was located adjacent the north fence. There was a doorway in the west wall and a window in the south wall. Tower 5C also had a catwalk around the tower.

Conditions of the Scene: The area surrounding the buildings and towers around Compound 5 was littered with rocks, broken pieces of cinder blocks and various other forms of debris. There were numerous spent non-lethal shotgun casings on the ground surrounding the CCT building and at the base of Tower 5A. There were also two 5.56mm shell casings found between the CCT building and the fence and five 5.56mm shell casings found on top of the CCT building. There was one 5.56mm shell casing found west of the base of Tower 5C. The outside window pane in Tower 5A was broken and had a hole about 5 inches wide by six inches high. All of the injured detainees had been transported to the hospital by the time agents of this office arrived on scene. There were no blood stains on the ground as the detainees had kicked dirt over them.

Environmental Conditions: The outside temperature was approximately 60 degrees Fahrenheit. The skies were clear.

Collection of Evidence: Between 1844 and 1910, 31 Jan 05, SA (b)(6), (b)(7)(C) collected (8) 5.56mm shell casings from the area surrounding Compound 5. The items were documented upon an Evidence/Property Custody Document, DN 95-05.

# **AGENT'S INVESTIGATION REPORT**

CID Regulation 195-1

ROI NUMBER 0009-05-CID579-40002

PAGE 3 OF 3

| _ |     |    |    | - |
|---|-----|----|----|---|
| 1 | - 1 | ιΛ | 11 | • |
|   |     |    |    |   |

Documentation of the Scene: SA (b)(6), (b)(7)(C) and SA(b)(6), (b)(7)(C) exposed digital images of the scene using a Kodak Easy Share DX4330 digital camera and drafted a sketch. (See Sketch)