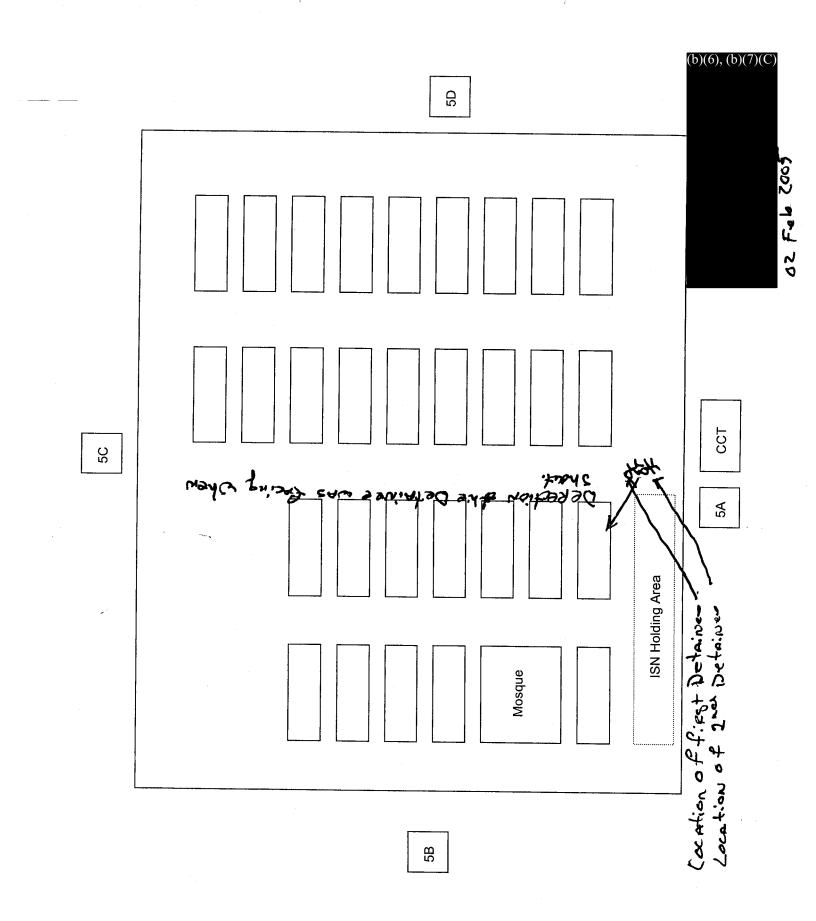

- 2. Rights Waiver Certificate, Sworn Statement and sketch of SGT (b)(6), (b)(7)(C), 31 Jan 05, wherein SGT (b)(6), (b)(7)(C) stated he shot one lethal round at a detainee during the riot, but observed it miss the detainee and strike the ground in Compound 5. SGT (b)(6), (b)(7)(C) illustrated the location of the detainee he aimed at in his sketch.
- 3. Rights Waiver Certificate, Sworn Statement and sketch of SGT (b)(6), (b)(7)(C), 31 Jan 05, wherein he stated he was told to assist in Tower 5A. SGT (b)(6), (b)(7)(C) said he fired seven times after being given authorization to use lethal force to quell the riot. SGT (b)(6), (b)(7)(C) illustrated the location where he fired in his sketch.
  - 4. Medical records pertaining to Detainees HAMED, MOUSA, ABID, and TAWFEEEK.
- 5. Sworn Statement of SGT (b)(6), (b)(7)(C) 31 Jan 05, wherein he stated he heard authorization to use lethal force given after a large rock broke the tower's window.
- 6. Sworn Statement of SSG (b)(6), (b)(7)(C) 31 Jan 05, wherein he stated he was at Compound 5 during the riot and witnessed the use of deadly force against detainees.
  - 7. Death scene sketch, prepared by SA (b)(6), (b)(7)(C) 31 Jan 05.
- 8. Printout of 18 thumbnail digital images of injuries to Detainees HAMED, MOUSA, ABID and TAWFEEEK.
  - 9. Printout of 39 thumbnail digital images of the death scene.
- 10. Copy of 105th MP BN statements and reports, which documented the use of non-lethal ammunition by security personnel involved in controlling the riot.
- 11. AIR of SA [b](6), (b)(7)(C) and (b)(6), (b)(7)(C) and (c)(6), (c)(7)(C) and (c
  - 12. Medical records of Detainees  $^{(b)(6), (b)(7)(C)}$  and  $^{(b)(6), (b)(7)}_{(C)}$  31 Jan 05.
- 13. AIR of SA (b)(6), (b)(7)(C), 6 Feb 05, detailing coordination with medical personnel and the HHC, 105<sup>th</sup> MP BN staff, and interviews of Soldiers and Airmen present during the shakedown and riot in Compound 5.
  - 14. Medical records pertaining to Detainees (b)(6), (b)(7)(C)
- 15. Sworn Statement of SGT (b)(6), (b)(7)(C) 1 Feb 05, wherein he said he saw two detainees on the ground after SGT (b)(6), (b)(7)(C) fired lethal ammunition.
- 16. Sworn Statement of SPC (b)(6), (b)(7)(C) 1 Feb 05, wherein he stated he was in Tower 5B/4D when the riot started in Compound 5 and used non-lethal force to attempt to control the situation.