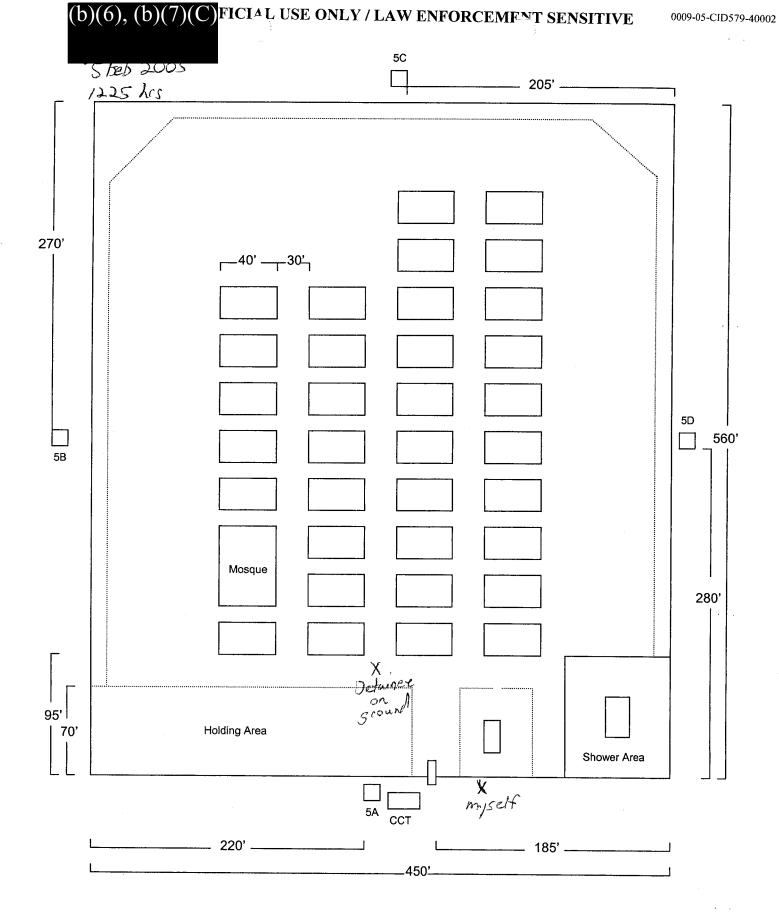

About 1830, 31 Jan 05, SA (b)(6), (b)(7)(C) and SA (b)(6), (b)(7)(C) conducted a death scene examination of the area surrounding Compound 5.

Characteristics of the scene: Compound 5 was one of eight compounds inside the Camp Bucca Theater Internment Facility. The compound was approximately 450 feet by 600 feet and consisted of 32 military tents used to house civilian detainees. At the time of the incident there were 745 detainees housed inside the compound. The compound was surrounded on all four sides by chain link fence and triple-strand concertina wire on both sides of the base of the fence and single-strand concertina wire on top of the fence. There were four towers located in the approximate center of each side of the fence. A Compound Control Team (CCT) building was located adjacent the south fence and next to the "sally port" entrance. Next to the CCT building was Tower 5A, which was about 30 feet high and 8 feet wide. Tower 5A had a two pane window located in the north wall. The doorway was located in the east wall. There was a catwalk outside the tower on all four sides. Tower 5C was located adjacent the north fence. There was a doorway in the west wall and a window in the south wall. Tower 5C also had a catwalk around the tower.

Conditions of the Scene: The area surrounding the buildings and towers around Compound 5 was littered with rocks, broken pieces of cinder blocks and various other forms of debris. There were numerous spent non-lethal shotgun casings on the ground surrounding the CCT building and at the base of Tower 5A. There were also two 5.56mm shell casings found between the CCT building and the fence and five 5.56mm shell casings found on top of the CCT building. There was one 5.56mm shell casing found west of the base of Tower 5C. The outside window pane in Tower 5A was broken and had a hole about 5 inches wide by six inches high. All of the injured detainees had been transported to the hospital by the time agents of this office arrived on scene. There were no blood stains on the ground as the detainees had kicked dirt over them.

Environmental Conditions: The outside temperature was approximately 60 degrees Fahrenheit. The skies were clear.

Collection of Evidence: Between 1844 and 1910, 31 Jan 05, SA (b)(6), (b)(7)(C) collected (8) 5.56mm shell casings from the area surrounding Compound 5. The items were documented upon an Evidence/Property Custody Document, DN 95-05.

# **AGENT'S INVESTIGATION REPORT**

CID Regulation 195-1

ROI NUMBER 0009-05-CID579-40002

PAGE 3 OF 3

| _ |     |    |    | - |
|---|-----|----|----|---|
| 1 | - 1 | ιΛ | 11 | • |
|   |     |    |    |   |

Documentation of the Scene: SA (b)(6), (b)(7)(C) and SA(b)(6), (b)(7)(C) exposed digital images of the scene using a Kodak Easy Share DX4330 digital camera and drafted a sketch. (See Sketch)