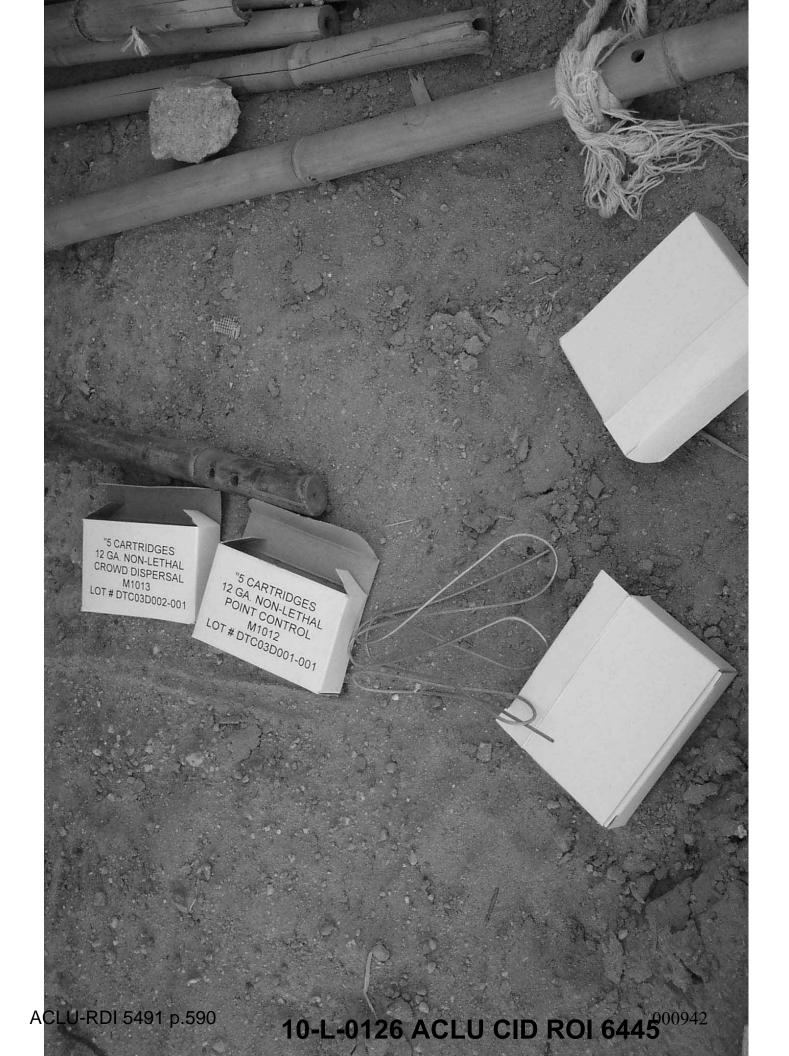

Conditions of the Scene: The area surrounding the buildings and towers around Compound 5 was littered with rocks, broken pieces of cinder blocks and various other forms of debris. There were numerous spent non-lethal shotgun casings on the ground surrounding the CCT building and at the base of Tower 5A. There were also two 5.56mm shell casings found between the CCT building and the fence and five 5.56mm shell casings found on top of the CCT building. There was one 5.56mm shell casing found west of the base of Tower 5C. The outside window pane in Tower 5A was broken and had a hole about 5 inches wide by six inches high. All of the injured detainees had been transported to the hospital by the time agents of this office arrived on scene. There were no blood stains on the ground as the detainees had kicked dirt over them.

Environmental Conditions: The outside temperature was approximately 60 degrees Fahrenheit. The skies were clear.

Collection of Evidence: Between 1844 and 1910, 31 Jan 05, SA (b)(6), (b)(7)(C) collected (8) 5.56mm shell casings from the area surrounding Compound 5. The items were documented upon an Evidence/Property Custody Document, DN 95-05.