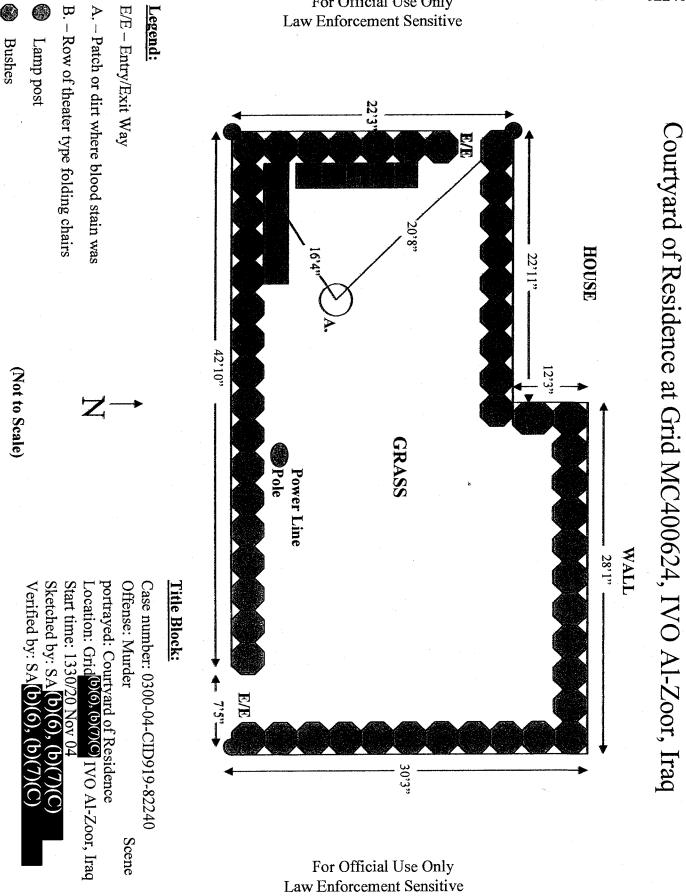

About 1830, 31 Jan 05, SA (b)(6), (b)(7)(C) and SA (b)(6), (b)(7)(C) conducted a death scene examination of the area surrounding Compound 5.

Characteristics of the scene: Compound 5 was one of eight compounds inside the Camp Bucca Theater Internment Facility. The compound was approximately 450 feet by 600 feet and consisted of 32 military tents used to house civilian detainees. At the time of the incident there were 745 detainees housed inside the compound. The compound was surrounded on all four sides by chain link fence and triple-strand concertina wire on both sides of the base of the fence and single-strand concertina wire on top of the fence. There were four towers located in the approximate center of each side of the fence. A Compound Control Team (CCT) building was located adjacent the south fence and next to the "sally port" entrance. Next to the CCT building was Tower 5A, which was about 30 feet high and 8 feet wide. Tower 5A had a two pane window located in the north wall. The doorway was located in the east wall. There was a catwalk outside the tower on all four sides. Tower 5C was located adjacent the north fence. There was a doorway in the west wall and a window in the south wall. Tower 5C also had a catwalk around the tower.

Conditions of the Scene: The area surrounding the buildings and towers around Compound 5 was littered with rocks, broken pieces of cinder blocks and various other forms of debris. There were numerous spent non-lethal shotgun casings on the ground surrounding the CCT building and at the base of Tower 5A. There were also two 5.56mm shell casings found between the CCT building and the fence and five 5.56mm shell casings found on top of the CCT building. There was one 5.56mm shell casing found west of the base of Tower 5C. The outside window pane in Tower 5A was broken and had a hole about 5 inches wide by six inches high. All of the injured detainees had been transported to the hospital by the time agents of this office arrived on scene. There were no blood stains on the ground as the detainees had kicked dirt over them.