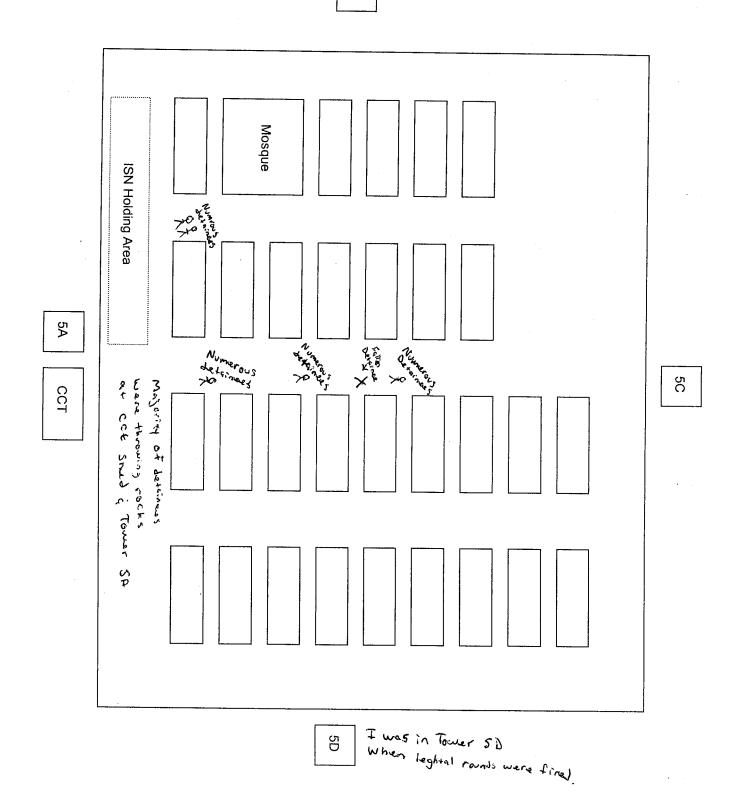

About 1830, 31 Jan 05, SA (b)(6), (b)(7)(C) and SA (b)(6), (b)(7)(C) conducted a death scene examination of the area surrounding Compound 5.

Characteristics of the scene: Compound 5 was one of eight compounds inside the Camp Bucca Theater Internment Facility. The compound was approximately 450 feet by 600 feet and consisted of 32 military tents used to house civilian detainees. At the time of the incident there were 745 detainees housed inside the compound. The compound was surrounded on all four sides by chain link fence and triple-strand concertina wire on both sides of the base of the fence and single-strand concertina wire on top of the fence. There were four towers located in the approximate center of each side of the fence. A Compound Control Team (CCT) building was located adjacent the south fence and next to the "sally port" entrance. Next to the CCT building was Tower 5A, which was about 30 feet high and 8 feet wide. Tower 5A had a two pane window located in the north wall. The doorway was located in the east wall. There was a catwalk outside the tower on all four sides. Tower 5C was located adjacent the north fence. There was a doorway in the west wall and a window in the south wall. Tower 5C also had a catwalk around the tower.

Conditions of the Scene: The area surrounding the buildings and towers around Compound 5 was littered with rocks, broken pieces of cinder blocks and various other forms of debris. There were numerous spent non-lethal shotgun casings on the ground surrounding the CCT building and at the base of Tower 5A. There were also two 5.56mm shell casings found between the CCT building and the fence and five 5.56mm shell casings found on top of the CCT building. There was one 5.56mm shell casing found west of the base of Tower 5C. The outside window pane in Tower 5A was broken and had a hole about 5 inches wide by six inches high. All of the injured detainees had been transported to the hospital by the time agents of this office arrived on scene. There were no blood stains on the ground as the detainees had kicked dirt over them.