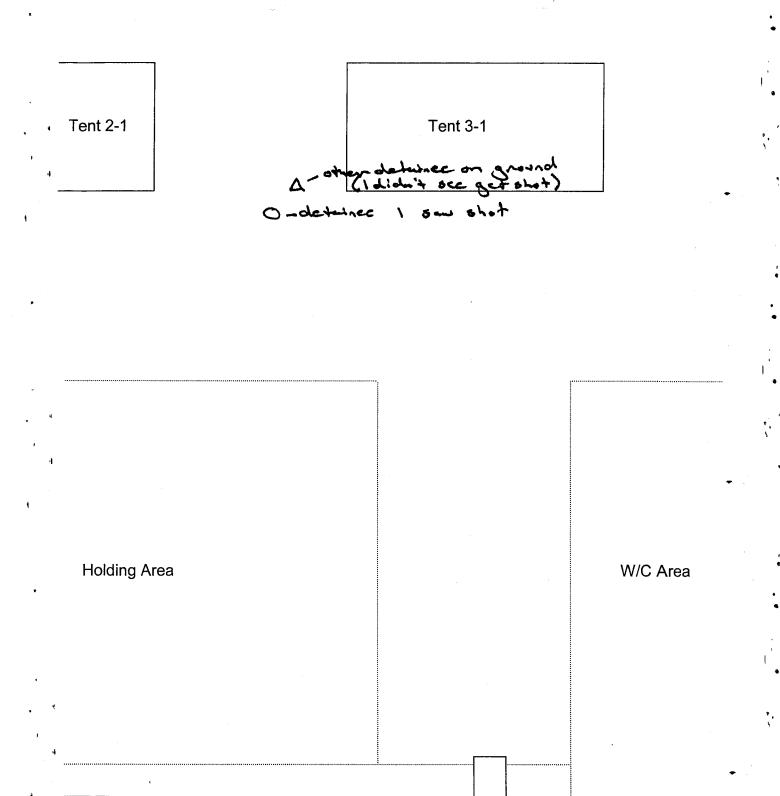

Condition of Scene: The scene appeared neat, orderly, and well kept.

Environmental Conditions: The outside temperature was approximately 75 degrees Fahrenheit at the time of the examination, and there were no unusual odors detected within the scene.