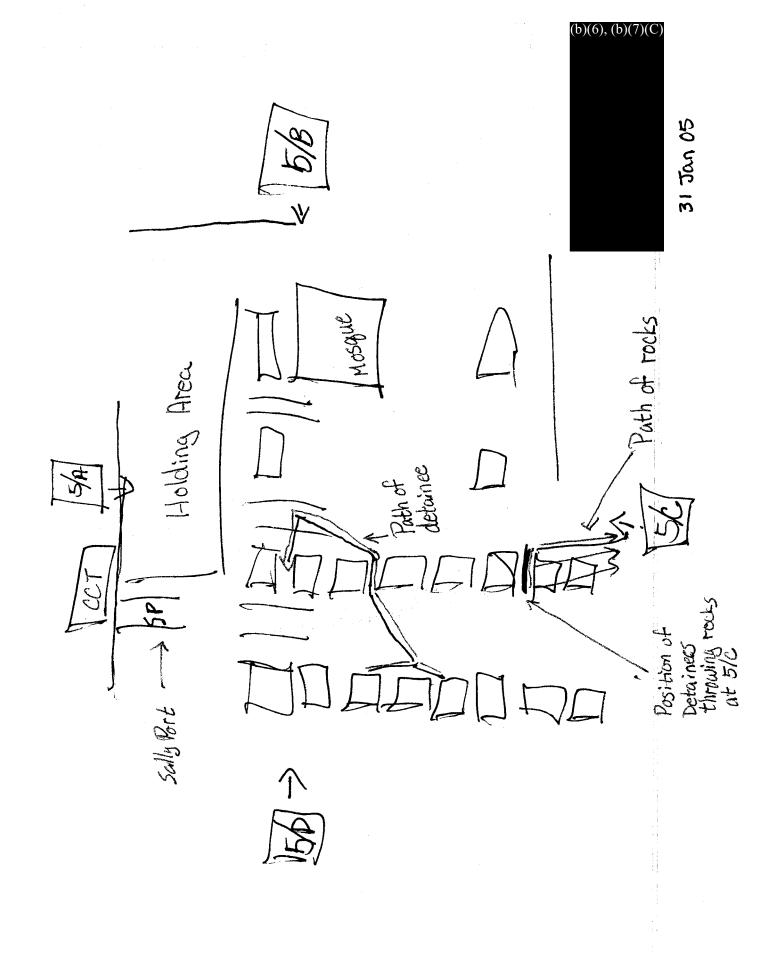

About 1830, 31 Jan 05, SA (b)(6), (b)(7)(C) and SA (b)(6), (b)(7)(C) conducted a death scene examination of the area surrounding Compound 5.

Characteristics of the scene: Compound 5 was one of eight compounds inside the Camp Bucca Theater Internment Facility. The compound was approximately 450 feet by 600 feet and consisted of 32 military tents used to house civilian detainees. At the time of the incident there were 745 detainees housed inside the compound. The compound was surrounded on all four sides by chain link fence and triple-strand concertina wire on both sides of the base of the fence and single-strand concertina wire on top of the fence. There were four towers located in the approximate center of each side of the fence. A Compound Control Team (CCT) building was located adjacent the south fence and next to the "sally port" entrance. Next to the CCT building was Tower 5A, which was about 30 feet high and 8 feet wide. Tower 5A had a two pane window located in the north wall. The doorway was located in the east wall. There was a catwalk outside the tower on all four sides. Tower 5C was located adjacent the north fence. There was a doorway in the west wall and a window in the south wall. Tower 5C also had a catwalk around the tower.

Conditions of the Scene: The area surrounding the buildings and towers around Compound 5 was littered with rocks, broken pieces of cinder blocks and various other forms of debris. There were numerous spent non-lethal shotgun casings on the ground surrounding the CCT building and at the base of Tower 5A. There were also two 5.56mm shell casings found between the CCT building and the fence and five 5.56mm shell casings found on top of the CCT building. There was one 5.56mm shell casing found west of the base of Tower 5C. The outside window pane in Tower 5A was broken and had a hole about 5 inches wide by six inches high. All of the injured detainees had been transported to the hospital by the time agents of this office arrived on scene. There were no blood stains on the ground as the detainees had kicked dirt over them.

# **AGENT'S INVESTIGATION REPORT**

CID Regulation 195-1

ROI NUMBER 0009-05-CID579-40002

PAGE 3 OF 3

| _ |     |    |    | - |
|---|-----|----|----|---|
| 1 | - 1 | ιΛ | 11 | • |
|   |     |    |    |   |

Documentation of the Scene: SA (b)(6), (b)(7)(C) and SA(b)(6), (b)(7)(C) exposed digital images of the scene using a Kodak Easy Share DX4330 digital camera and drafted a sketch. (See Sketch)