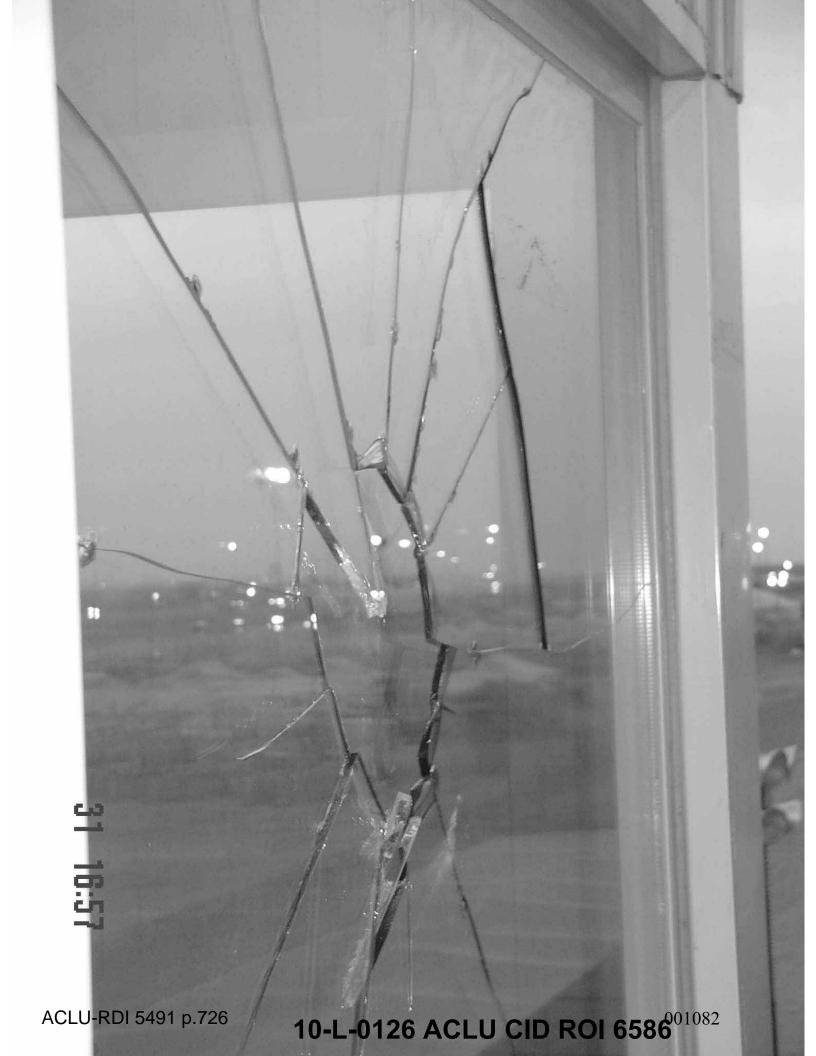

Conditions of the Scene: The area surrounding the buildings and towers around Compound 5 was littered with rocks, broken pieces of cinder blocks and various other forms of debris. There were numerous spent non-lethal shotgun casings on the ground surrounding the CCT building and at the base of Tower 5A. There were also two 5.56mm shell casings found between the CCT building and the fence and five 5.56mm shell casings found on top of the CCT building. There was one 5.56mm shell casing found west of the base of Tower 5C. The outside window pane in Tower 5A was broken and had a hole about 5 inches wide by six inches high. All of the injured detainees had been transported to the hospital by the time agents of this office arrived on scene. There were no blood stains on the ground as the detainees had kicked dirt over them.