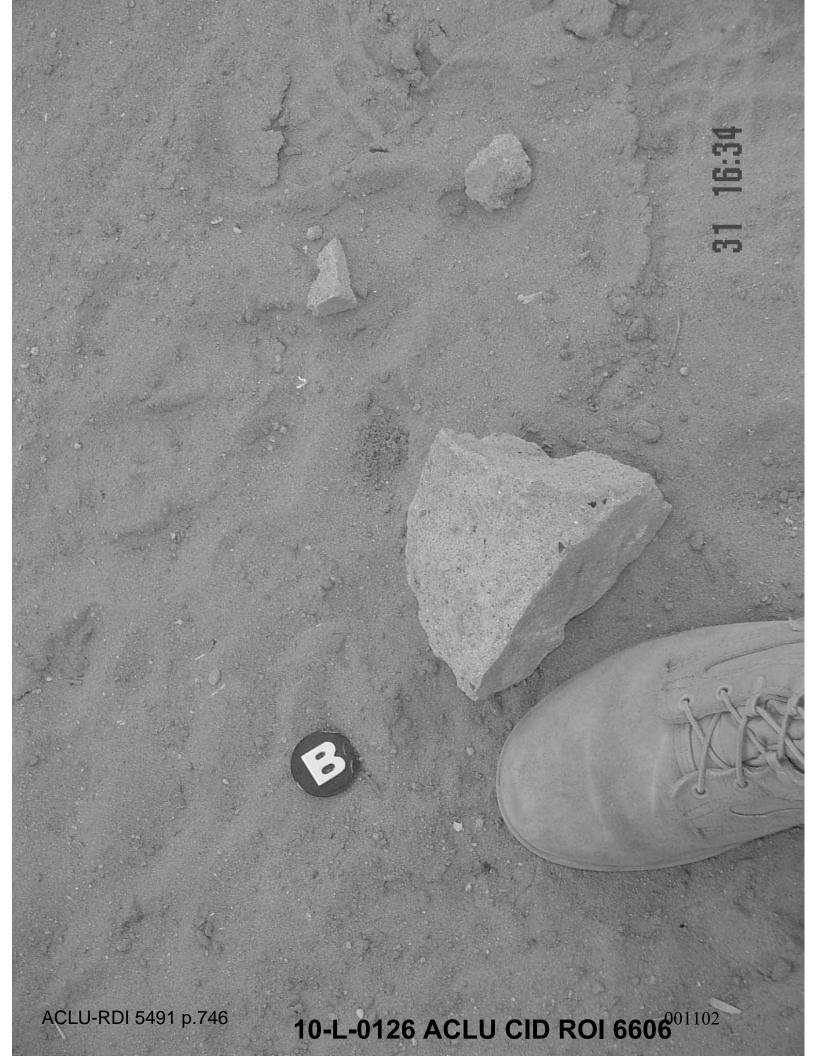

Conditions of the Scene: The area surrounding the buildings and towers around Compound 5 was littered with rocks, broken pieces of cinder blocks and various other forms of debris. There were numerous spent non-lethal shotgun casings on the ground surrounding the CCT building and at the base of Tower 5A. There were also two 5.56mm shell casings found between the CCT building and the fence and five 5.56mm shell casings found on top of the CCT building. There was one 5.56mm shell casing found west of the base of Tower 5C. The outside window pane in Tower 5A was broken and had a hole about 5 inches wide by six inches high. All of the injured detainees had been transported to the hospital by the time agents of this office arrived on scene. There were no blood stains on the ground as the detainees had kicked dirt over them.