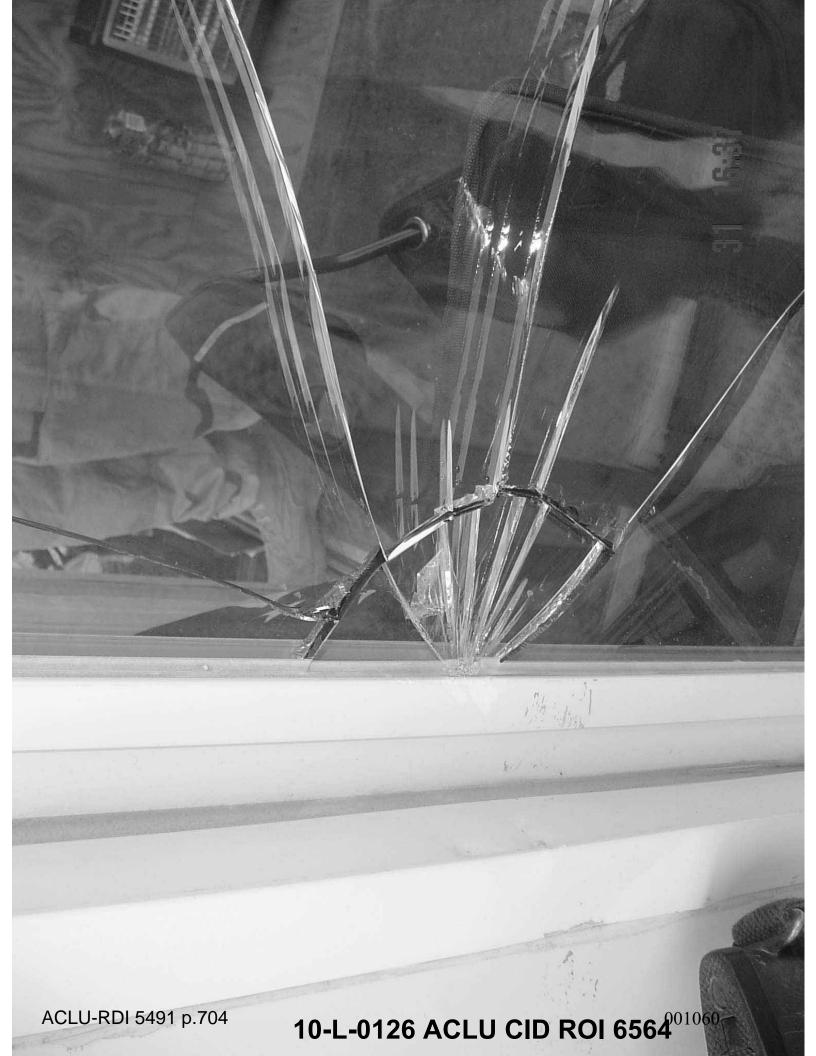

Conditions of the Scene: The area surrounding the buildings and towers around Compound 5 was littered with rocks, broken pieces of cinder blocks and various other forms of debris. There were numerous spent non-lethal shotgun casings on the ground surrounding the CCT building and at the base of Tower 5A. There were also two 5.56mm shell casings found between the CCT building and the fence and five 5.56mm shell casings found on top of the CCT building. There was one 5.56mm shell casing found west of the base of Tower 5C. The outside window pane in Tower 5A was broken and had a hole about 5 inches wide by six inches high. All of the injured detainees had been transported to the hospital by the time agents of this office arrived on scene. There were no blood stains on the ground as the detainees had kicked dirt over them.