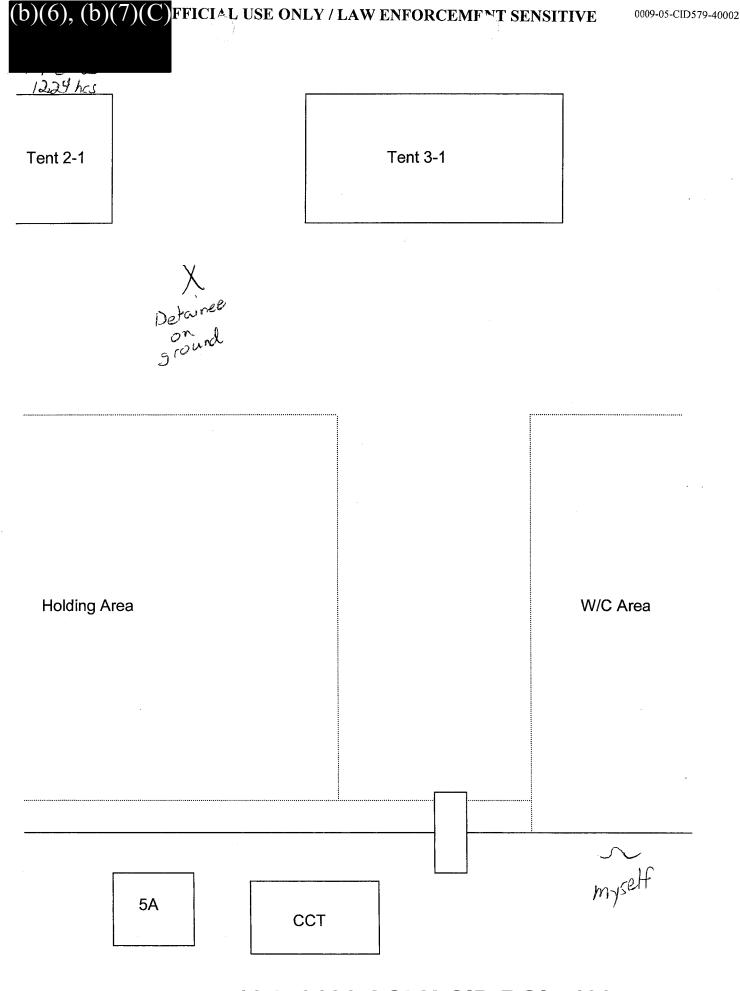

About 1830, 31 Jan 05, SA (b)(6), (b)(7)(C) and SA (b)(6), (b)(7)(C) conducted a death scene examination of the area surrounding Compound 5.

Characteristics of the scene: Compound 5 was one of eight compounds inside the Camp Bucca Theater Internment Facility. The compound was approximately 450 feet by 600 feet and consisted of 32 military tents used to house civilian detainees. At the time of the incident there were 745 detainees housed inside the compound. The compound was surrounded on all four sides by chain link fence and triple-strand concertina wire on both sides of the base of the fence and single-strand concertina wire on top of the fence. There were four towers located in the approximate center of each side of the fence. A Compound Control Team (CCT) building was located adjacent the south fence and next to the "sally port" entrance. Next to the CCT building was Tower 5A, which was about 30 feet high and 8 feet wide. Tower 5A had a two pane window located in the north wall. The doorway was located in the east wall. There was a catwalk outside the tower on all four sides. Tower 5C was located adjacent the north fence. There was a doorway in the west wall and a window in the south wall. Tower 5C also had a catwalk around the tower.

Conditions of the Scene: The area surrounding the buildings and towers around Compound 5 was littered with rocks, broken pieces of cinder blocks and various other forms of debris. There were numerous spent non-lethal shotgun casings on the ground surrounding the CCT building and at the base of Tower 5A. There were also two 5.56mm shell casings found between the CCT building and the fence and five 5.56mm shell casings found on top of the CCT building. There was one 5.56mm shell casing found west of the base of Tower 5C. The outside window pane in Tower 5A was broken and had a hole about 5 inches wide by six inches high. All of the injured detainees had been transported to the hospital by the time agents of this office arrived on scene. There were no blood stains on the ground as the detainees had kicked dirt over them.