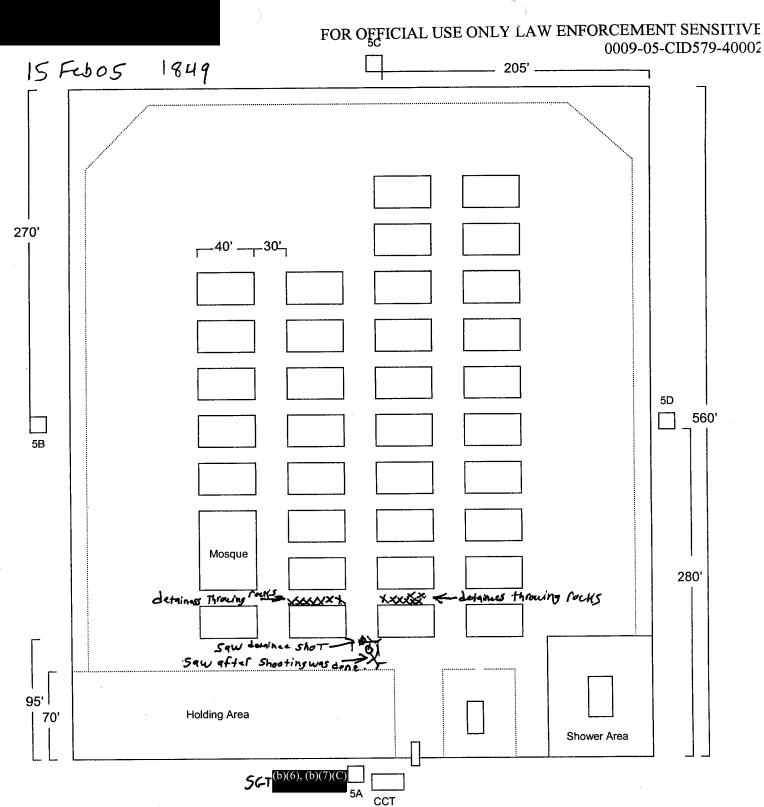

About 1830, 31 Jan 05, SA (b)(6), (b)(7)(C) and SA (b)(6), (b)(7)(C) conducted a death scene examination of the area surrounding Compound 5.

Characteristics of the scene: Compound 5 was one of eight compounds inside the Camp Bucca Theater Internment Facility. The compound was approximately 450 feet by 600 feet and consisted of 32 military tents used to house civilian detainees. At the time of the incident there were 745 detainees housed inside the compound. The compound was surrounded on all four sides by chain link fence and triple-strand concertina wire on both sides of the base of the fence and single-strand concertina wire on top of the fence. There were four towers located in the approximate center of each side of the fence. A Compound Control Team (CCT) building was located adjacent the south fence and next to the "sally port" entrance. Next to the CCT building was Tower 5A, which was about 30 feet high and 8 feet wide. Tower 5A had a two pane window located in the north wall. The doorway was located in the east wall. There was a catwalk outside the tower on all four sides. Tower 5C was located adjacent the north fence. There was a doorway in the west wall and a window in the south wall. Tower 5C also had a catwalk around the tower.

Conditions of the Scene: The area surrounding the buildings and towers around Compound 5 was littered with rocks, broken pieces of cinder blocks and various other forms of debris. There were numerous spent non-lethal shotgun casings on the ground surrounding the CCT building and at the base of Tower 5A. There were also two 5.56mm shell casings found between the CCT building and the fence and five 5.56mm shell casings found on top of the CCT building. There was one 5.56mm shell casing found west of the base of Tower 5C. The outside window pane in Tower 5A was broken and had a hole about 5 inches wide by six inches high. All of the injured detainees had been transported to the hospital by the time agents of this office arrived on scene. There were no blood stains on the ground as the detainees had kicked dirt over them.

Environmental Conditions: The outside temperature was approximately 60 degrees Fahrenheit. The skies were clear.

Collection of Evidence: Between 1844 and 1910, 31 Jan 05, SA (b)(6), (b)(7)(C) collected (8) 5.56mm shell casings from the area surrounding Compound 5. The items were documented upon an Evidence/Property Custody Document, DN 95-05.