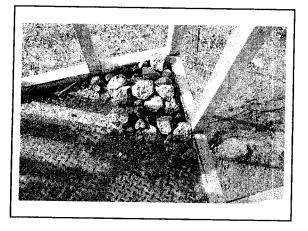

Conditions of the Scene: The area surrounding the buildings and towers around Compound 5 was littered with rocks, broken pieces of cinder blocks and various other forms of debris. There were numerous spent non-lethal shotgun casings on the ground surrounding the CCT building and at the base of Tower 5A. There were also two 5.56mm shell casings found between the CCT building and the fence and five 5.56mm shell casings found on top of the CCT building. There was one 5.56mm shell casing found west of the base of Tower 5C. The outside window pane in Tower 5A was broken and had a hole about 5 inches wide by six inches high. All of the injured detainees had been transported to the hospital by the time agents of this office arrived on scene. There were no blood stains on the ground as the detainees had kicked dirt over them.

Environmental Conditions: The outside temperature was approximately 60 degrees Fahrenheit. The skies were clear.

Collection of Evidence: Between 1844 and 1910, 31 Jan 05, SA (b)(6), (b)(7)(C) collected (8) 5.56mm shell casings from the area surrounding Compound 5. The items were documented upon an Evidence/Property Custody Document, DN 95-05.