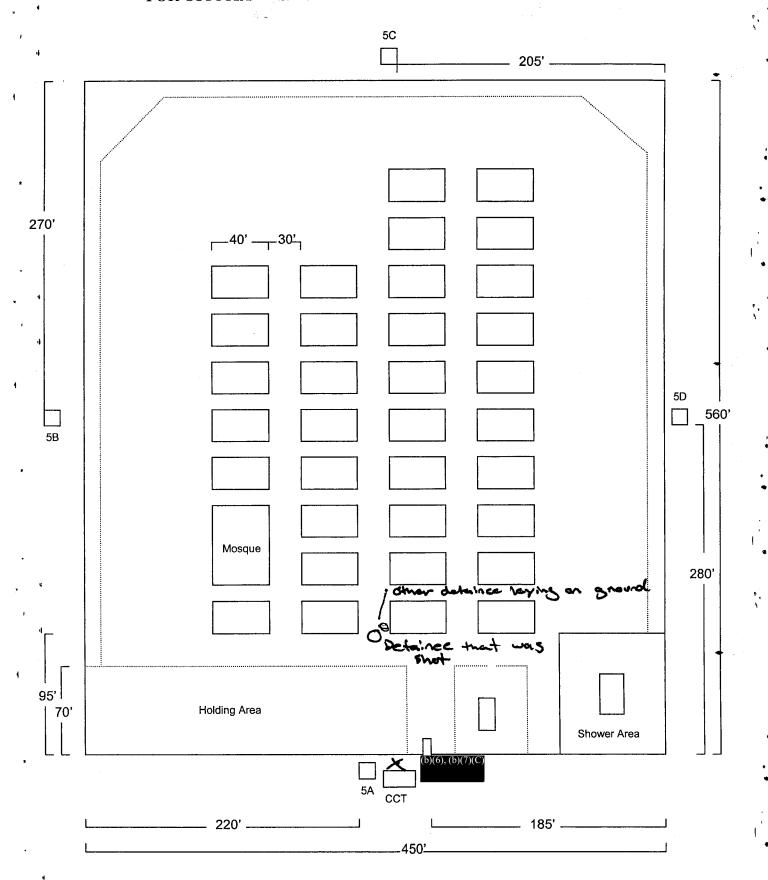

About 1830, 31 Jan 05, SA (b)(6), (b)(7)(C) and SA (b)(6), (b)(7)(C) conducted a death scene examination of the area surrounding Compound 5.

Characteristics of the scene: Compound 5 was one of eight compounds inside the Camp Bucca Theater Internment Facility. The compound was approximately 450 feet by 600 feet and consisted of 32 military tents used to house civilian detainees. At the time of the incident there were 745 detainees housed inside the compound. The compound was surrounded on all four sides by chain link fence and triple-strand concertina wire on both sides of the base of the fence and single-strand concertina wire on top of the fence. There were four towers located in the approximate center of each side of the fence. A Compound Control Team (CCT) building was located adjacent the south fence and next to the "sally port" entrance. Next to the CCT building was Tower 5A, which was about 30 feet high and 8 feet wide. Tower 5A had a two pane window located in the north wall. The doorway was located in the east wall. There was a catwalk outside the tower on all four sides. Tower 5C was located adjacent the north fence. There was a doorway in the west wall and a window in the south wall. Tower 5C also had a catwalk around the tower.

Conditions of the Scene: The area surrounding the buildings and towers around Compound 5 was littered with rocks, broken pieces of cinder blocks and various other forms of debris. There were numerous spent non-lethal shotgun casings on the ground surrounding the CCT building and at the base of Tower 5A. There were also two 5.56mm shell casings found between the CCT building and the fence and five 5.56mm shell casings found on top of the CCT building. There was one 5.56mm shell casing found west of the base of Tower 5C. The outside window pane in Tower 5A was broken and had a hole about 5 inches wide by six inches high. All of the injured detainees had been transported to the hospital by the time agents of this office arrived on scene. There were no blood stains on the ground as the detainees had kicked dirt over them.

Environmental Conditions: The outside temperature was approximately 60 degrees Fahrenheit. The skies were clear.

Collection of Evidence: Between 1844 and 1910, 31 Jan 05, SA (b)(6), (b)(7)(C) collected (8) 5.56mm shell casings from the area surrounding Compound 5. The items were documented upon an Evidence/Property Custody Document, DN 95-05.