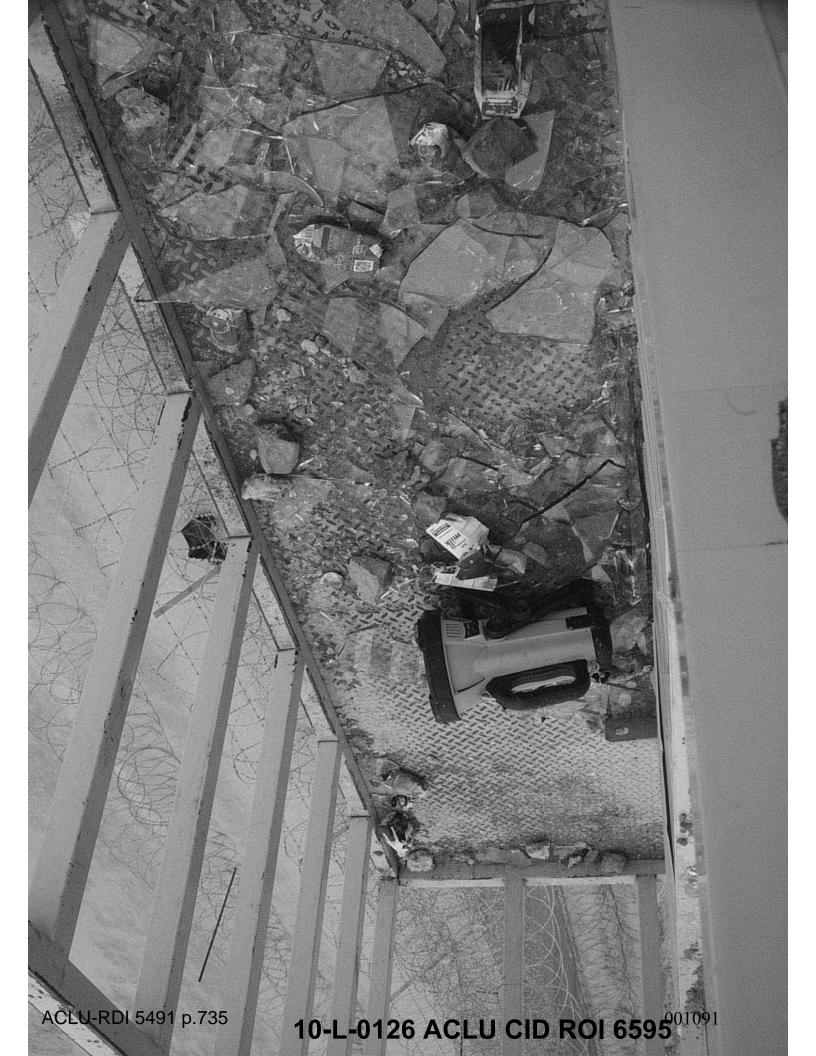

Conditions of the Scene: The area surrounding the buildings and towers around Compound 5 was littered with rocks, broken pieces of cinder blocks and various other forms of debris. There were numerous spent non-lethal shotgun casings on the ground surrounding the CCT building and at the base of Tower 5A. There were also two 5.56mm shell casings found between the CCT building and the fence and five 5.56mm shell casings found on top of the CCT building. There was one 5.56mm shell casing found west of the base of Tower 5C. The outside window pane in Tower 5A was broken and had a hole about 5 inches wide by six inches high. All of the injured detainees had been transported to the hospital by the time agents of this office arrived on scene. There were no blood stains on the ground as the detainees had kicked dirt over them.