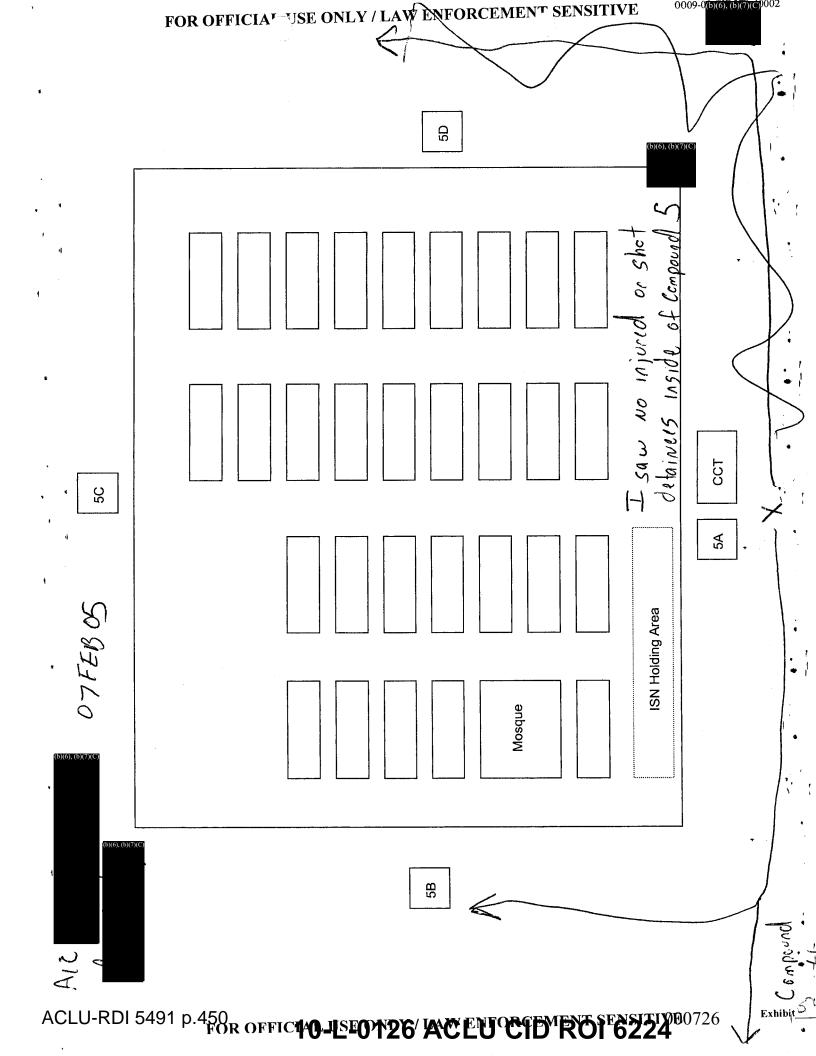

About 1830, 31 Jan 05, SA (b)(6), (b)(7)(C) and SA (b)(6), (b)(7)(C) conducted a death scene examination of the area surrounding Compound 5.

Characteristics of the scene: Compound 5 was one of eight compounds inside the Camp Bucca Theater Internment Facility. The compound was approximately 450 feet by 600 feet and consisted of 32 military tents used to house civilian detainees. At the time of the incident there were 745 detainees housed inside the compound. The compound was surrounded on all four sides by chain link fence and triple-strand concertina wire on both sides of the base of the fence and single-strand concertina wire on top of the fence. There were four towers located in the approximate center of each side of the fence. A Compound Control Team (CCT) building was located adjacent the south fence and next to the "sally port" entrance. Next to the CCT building was Tower 5A, which was about 30 feet high and 8 feet wide. Tower 5A had a two pane window located in the north wall. The doorway was located in the east wall. There was a catwalk outside the tower on all four sides. Tower 5C was located adjacent the north fence. There was a doorway in the west wall and a window in the south wall. Tower 5C also had a catwalk around the tower.

Conditions of the Scene: The area surrounding the buildings and towers around Compound 5 was littered with rocks, broken pieces of cinder blocks and various other forms of debris. There were numerous spent non-lethal shotgun casings on the ground surrounding the CCT building and at the base of Tower 5A. There were also two 5.56mm shell casings found between the CCT building and the fence and five 5.56mm shell casings found on top of the CCT building. There was one 5.56mm shell casing found west of the base of Tower 5C. The outside window pane in Tower 5A was broken and had a hole about 5 inches wide by six inches high. All of the injured detainees had been transported to the hospital by the time agents of this office arrived on scene. There were no blood stains on the ground as the detainees had kicked dirt over them.