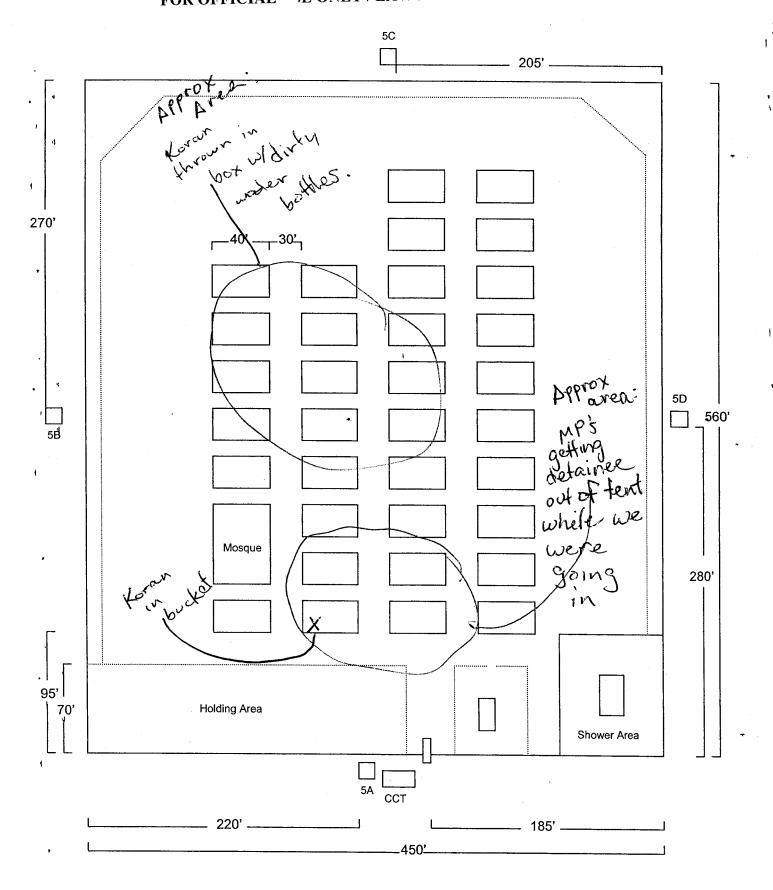

- 17. Sworn Statement of SFC [6)(6), (b)(7)(C) 1 Feb 05, wherein he stated he gave the order to load lethal ammunition.
- 18. Sworn Statement and diagram of Amn (b)(6), (b)(7)(C) , 2 Feb 05, wherein he stated he responded to Compound 5 during the riot and was in Tower 5A when lethal force was used against detainees.
- 19. Arabic language note found near the Compound 5 perimeter fence, which indicated that the riots started because Korans were damaged. (USACRC and file copy only)
  - 20. English translation of Exhibit 19.
- 21. Sworn Statement and diagram of SPC (b)(6),(b)(7)(C) 2 Feb 05, wherein he stated heard lethal ammunition being fired. SPC (b)(6),(b)(7)(C) illustrated the locations of the incident on his diagram.
- 22. Sworn Statement and diagram of SPC (b)(6), (b)(7)(C) , 2 Feb 05, wherein he stated he witnessed one detainee get shot with lethal ammunition. SPC (b)(6), (b)(7)(C) illustrated the location of the incident on his diagram.
- 23. Sworn Statement and two diagrams of SGT (b)(6), (b)(7)(C), 2 Feb 05, wherein he stated he saw two detainees fall to the ground after they were shot. SGT (b)(6), (b)(7)(C) illustrated the locations of the incident on his diagrams.
- 24. Sworn Statement and three diagrams of SSG (b)(6), (b)(7)(C) 3 Feb 05, wherein he stated he saw SGT (b)(6), (b)(7)(C) fire lethal ammunition from Tower 5A. SSG (b)(6), (b)(7)(C) illustrated the locations of the incident on his diagrams.
- 25. Sworn Statement and diagram of SrA (b)(6), (b)(7)(C) 3 Feb 05, wherein he stated he saw one detainee fall after being shot with a lethal round. SrA (b)(6), (b)(7)(C) illustrated the location of the incident on his diagram.
- 26. Sworn Statement and two diagrams of SrA (b)(6), (b)(7)(C), 3 Feb 05, wherein he stated he heard two to three shots that appeared to have come from Tower 5A. SrA (b)(6), (b)(7)(C) illustrated the location of the incident on his diagrams.
- 27. Sworn Statement and diagram of SrA (b)(6), (b)(7)(C), 3 Feb 05, wherein he stated he saw two detainees fall after being shot with lethal ammunition. SrA (b)(6), (b)(7)(C) illustrated the location of the incident on his diagram.
- 28. Sworn Statement and diagram of SPC (b)(6), (b)(7)(C), 4 Feb 05, wherein she stated she saw one detainee shot during the riot in Compound 5. SPC (b)(6), (b)(7)(C) illustrated the location of the incident on her diagram.
  - 29. Use of Force Standard Operating Procedure (SOP), 30 Oct 04, pertaining to the TIF.
  - 30. Rules of Engagement Card, which was posted in TIF towers.

- 58. Sworn Statement and diagram of SrA (b)(6),(b)(7)(C) 7 Feb 05, wherein he stated he found a box containing approximately three Korans that were damaged. SrA (b)(6),(b)(7)(C) illustrated the location where he found the damaged Korans on his diagram.
- 59. Sworn Statement and diagram of SSgt (b)(6), (b)(7)(C), 7 Feb 05, wherein he stated he found a box containing several damaged Korans during the search of Compound 5. SSgt (b)(6), (b)(7)(C) illustrated the location where the damaged Korans were found on his diagram.
- 60. Sworn Statement and diagram of SSgt (b)(6), (b)(7)(C) 7 Feb 05, wherein he stated he saw a box of old Korans in one tent and a bucket with a Koran in another. SSgt (b)(6), (b)(7)(C) illustrated the location where he observed the Korans on his diagram.
- 61. Diagram of Compound 5, prepared by (b)(6), (b)(7)(C) which depicted the location where he was shot.
- 62. Arabic statement of (b)(6), (b)(7)(C) 9 Feb 05, wherein he stated the riot occurred after Korans were found damaged (b)(6), (b)(7)(C) stated he was shot during the riot. (USACRC and file copy only)
  - 63. English translation of Exhibit 62.
- 64. Diagram, prepared by Detainee (b)(6), (b)(7)(C) 9 Feb 05, which depicted the locations where detainees were shot.
- 65. Sworn Statement and diagram of A1C (b)(6),(b)(7)(C) say that he found a box of torn Korans. A1C (b)(6),(b)(7)(C) say that he found a box of torn Korans. A1C (b)(6),(b)(7)(C) illustrated the location of the search on his diagram.
- 66. Sworn Statement of SrA (b)(6),(b)(7)(C), 10 Feb 05, wherein he stated he assisted with the search of Compound 5 and did not see any damaged Korans nor hear any lethal rounds being fired.
- 67. Sworn Statement and diagram of A1C (b)(6), (b)(7)(C), 10 Feb 05, wherein he stated he saw two detainees on the ground inside Compound 5 during the riot. A1C (b)(6), (b)(7)(C) illustrated the location of the detainees on his diagram.
- 68. Sworn Statement and diagram of A1C(b)(6), (b)(7)(C) 10 Feb 05, wherein he stated he saw one detainee shot in the head during the riot. A1C(b)(6), (b)(7)(C) illustrated the location of the incident on his diagram.
- 69. AIR of SA (b)(6), (b)(7)(C) 9 Jun 05, detailing interviews of security personnel involved in riot control and detainees who were present during the riot; coordination with CPT (b)(6), (b)(7)(C) and SPC (b)(6), (b)(7)(C), collection of sketches from SGT (b)(6), (b)(7)(C), pFC (b)(6), (b)(7)(C) and SFC (b)(6), (b)(7)(C), receipt of final autopsy reports; coordination with SJA; and criminal history checks of SGT (b)(6), (b)(7)(C) and SGT (b)(6), (b)(7)(C)

EXHIBIT

INITIALS OF PERSON MAKING STATEMENT

PAGE 2 OF 3 PAGES

ADDITIONAL PAGES MUST CONTAIN THE HEADING "STATEMENT OF \_TAKEN AT \_ DATED \_\_CONTINUED." THE BOTTOM OF EACH ADDITIONAL PAGE MUST BEAR THE INITIALS OF THE PERSON MAKING THE STATEMENT AND BE INITIALED AS "PAGE\_OF \_ PAGES." WHEN ADDITIONAL PAGES ARE UTILIZED, THE BACK OF PAGE 1 WILL BE LINED OUT, AND THE STATEMENT WILL BE CONCLUDED ON THE REVERSE OF ANOTHER COPY OF THIS FORM.

DA FORM 2823 (AUTOMATED)

For official use only law Enforcement Sensitive

Rough Crime Scene Sketch

A = my location (SGT (b)(6), (b)(7)(C) B: AREA Shot's well filed

31 JAN 05

Not to Sale

CASE Number: 0009-05-010579-40002

oftense: Murder

Depiding: Compound 5

Location! Camp Bucca, 12 APOAE 07375

Subject: SCT(b)(6), (b)(7)(C)

Victim: Un knows

S'ce c Began: 173/ Sketched by: S67

Weilied by : SA (b)(6), (b)(7)(C)

ACLU-RDI 5491 p.25