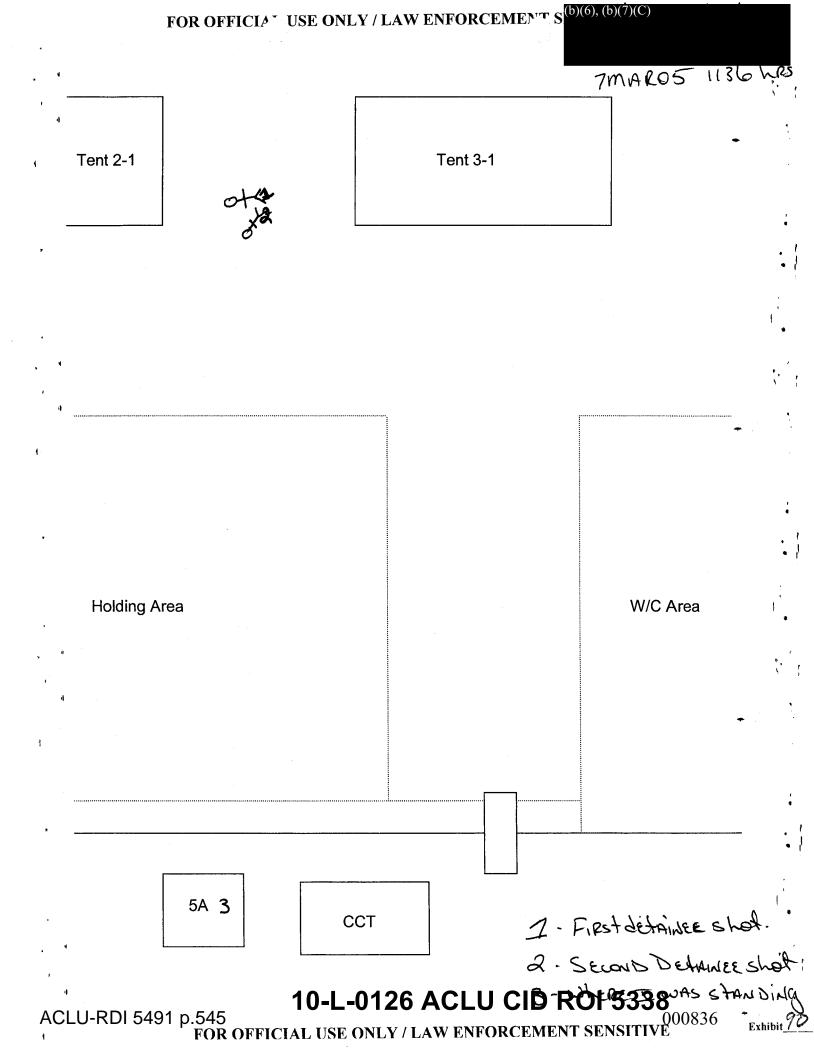

About 1830, 31 Jan 05, SA (b)(6), (b)(7)(C) and SA (b)(6), (b)(7)(C) conducted a death scene examination of the area surrounding Compound 5.

Characteristics of the scene: Compound 5 was one of eight compounds inside the Camp Bucca Theater Internment Facility. The compound was approximately 450 feet by 600 feet and consisted of 32 military tents used to house civilian detainees. At the time of the incident there were 745 detainees housed inside the compound. The compound was surrounded on all four sides by chain link fence and triple-strand concertina wire on both sides of the base of the fence and single-strand concertina wire on top of the fence. There were four towers located in the approximate center of each side of the fence. A Compound Control Team (CCT) building was located adjacent the south fence and next to the "sally port" entrance. Next to the CCT building was Tower 5A, which was about 30 feet high and 8 feet wide. Tower 5A had a two pane window located in the north wall. The doorway was located in the east wall. There was a catwalk outside the tower on all four sides. Tower 5C was located adjacent the north fence. There was a doorway in the west wall and a window in the south wall. Tower 5C also had a catwalk around the tower.

Conditions of the Scene: The area surrounding the buildings and towers around Compound 5 was littered with rocks, broken pieces of cinder blocks and various other forms of debris. There were numerous spent non-lethal shotgun casings on the ground surrounding the CCT building and at the base of Tower 5A. There were also two 5.56mm shell casings found between the CCT building and the fence and five 5.56mm shell casings found on top of the CCT building. There was one 5.56mm shell casing found west of the base of Tower 5C. The outside window pane in Tower 5A was broken and had a hole about 5 inches wide by six inches high. All of the injured detainees had been transported to the hospital by the time agents of this office arrived on scene. There were no blood stains on the ground as the detainees had kicked dirt over them.