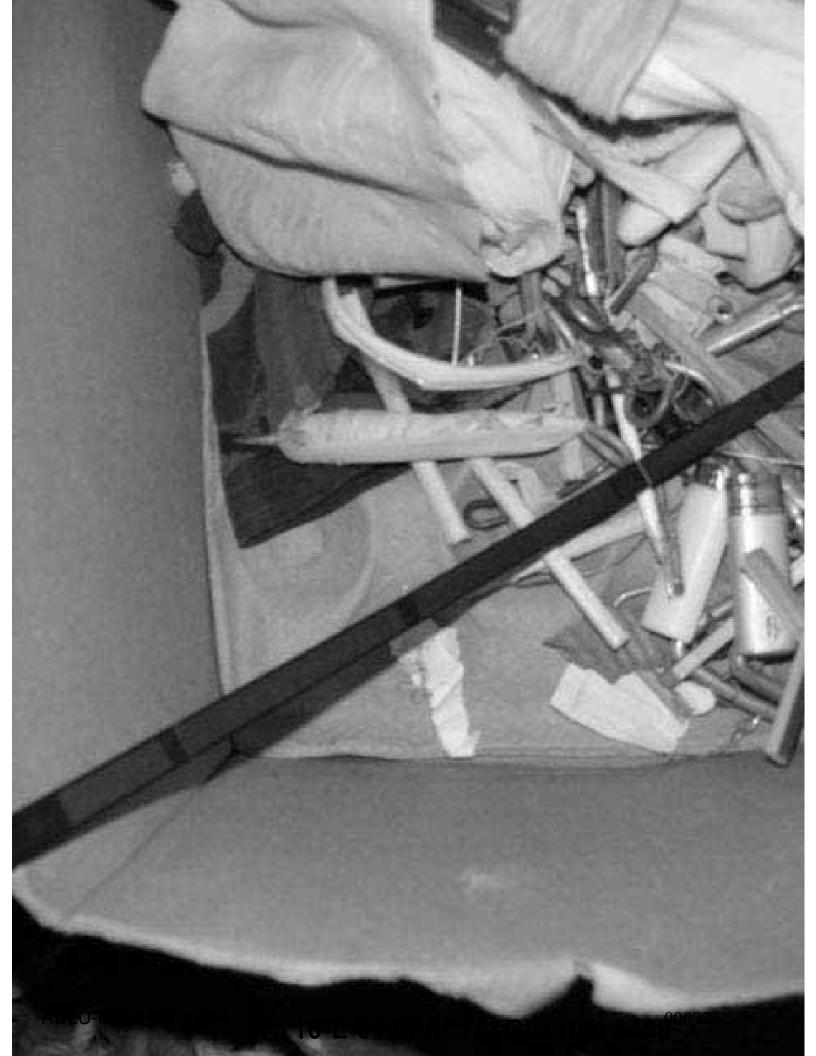

Conditions of the Scene: The area surrounding the buildings and towers around Compound 5 was littered with rocks, broken pieces of cinder blocks and various other forms of debris. There were numerous spent non-lethal shotgun casings on the ground surrounding the CCT building and at the base of Tower 5A. There were also two 5.56mm shell casings found between the CCT building and the fence and five 5.56mm shell casings found on top of the CCT building. There was one 5.56mm shell casing found west of the base of Tower 5C. The outside window pane in Tower 5A was broken and had a hole about 5 inches wide by six inches high. All of the injured detainees had been transported to the hospital by the time agents of this office arrived on scene. There were no blood stains on the ground as the detainees had kicked dirt over them.