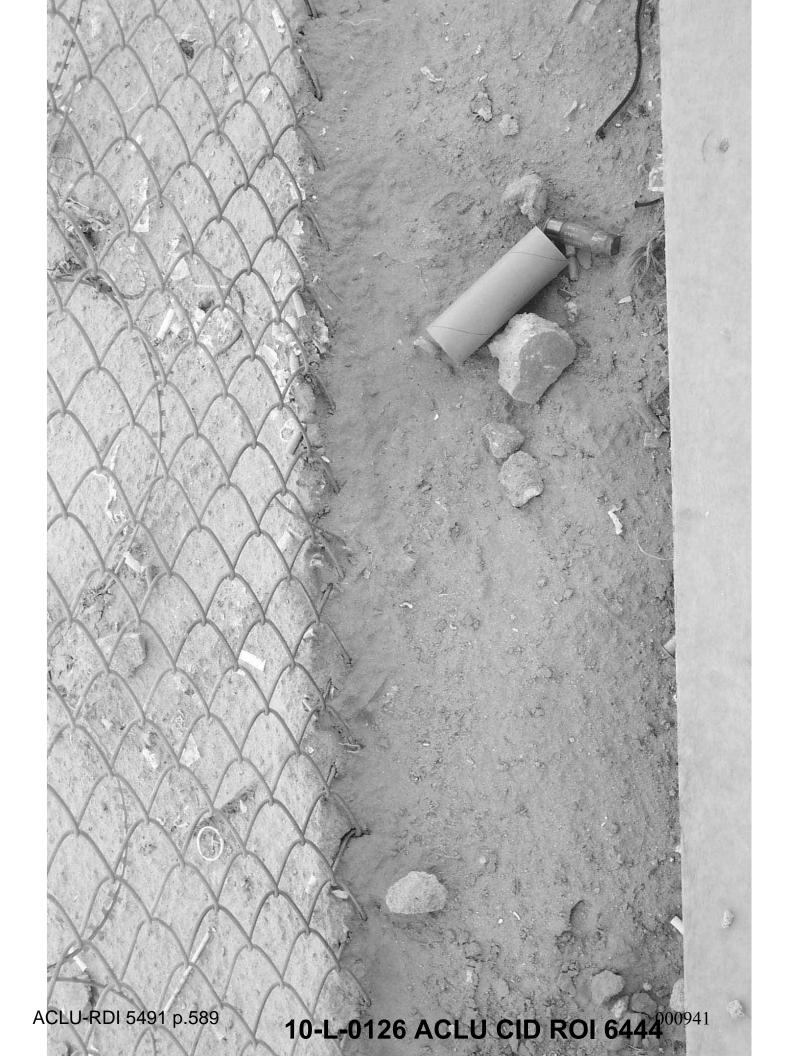

Conditions of the Scene: The area surrounding the buildings and towers around Compound 5 was littered with rocks, broken pieces of cinder blocks and various other forms of debris. There were numerous spent non-lethal shotgun casings on the ground surrounding the CCT building and at the base of Tower 5A. There were also two 5.56mm shell casings found between the CCT building and the fence and five 5.56mm shell casings found on top of the CCT building. There was one 5.56mm shell casing found west of the base of Tower 5C. The outside window pane in Tower 5A was broken and had a hole about 5 inches wide by six inches high. All of the injured detainees had been transported to the hospital by the time agents of this office arrived on scene. There were no blood stains on the ground as the detainees had kicked dirt over them.

Environmental Conditions: The outside temperature was approximately 60 degrees Fahrenheit. The skies were clear.

Collection of Evidence: Between 1844 and 1910, 31 Jan 05, SA (b)(6), (b)(7)(C) collected (8) 5.56mm shell casings from the area surrounding Compound 5. The items were documented upon an Evidence/Property Custody Document, DN 95-05.