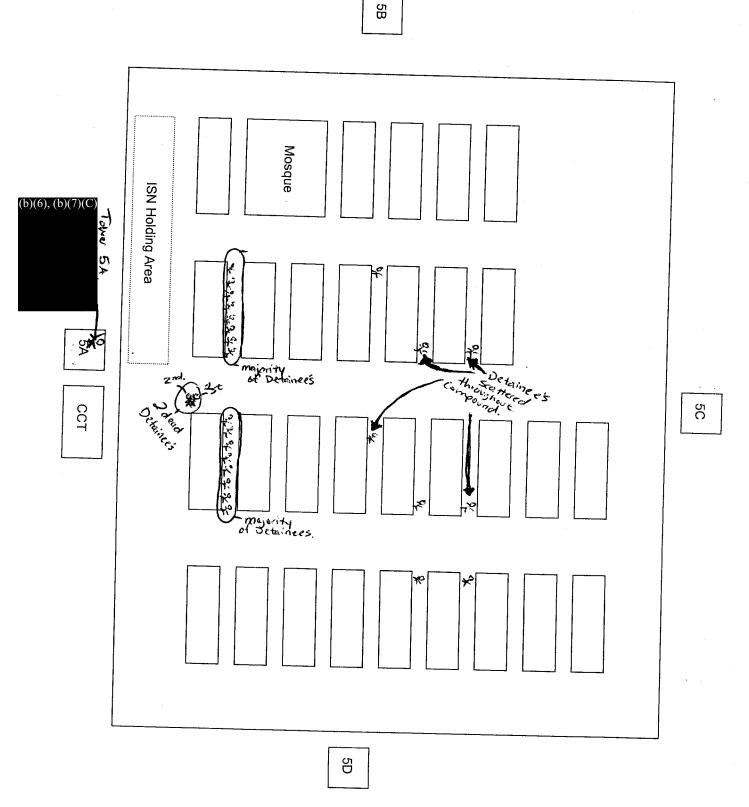

About 1830, 31 Jan 05, SA (b)(6), (b)(7)(C) and SA (b)(6), (b)(7)(C) conducted a death scene examination of the area surrounding Compound 5.

Characteristics of the scene: Compound 5 was one of eight compounds inside the Camp Bucca Theater Internment Facility. The compound was approximately 450 feet by 600 feet and consisted of 32 military tents used to house civilian detainees. At the time of the incident there were 745 detainees housed inside the compound. The compound was surrounded on all four sides by chain link fence and triple-strand concertina wire on both sides of the base of the fence and single-strand concertina wire on top of the fence. There were four towers located in the approximate center of each side of the fence. A Compound Control Team (CCT) building was located adjacent the south fence and next to the "sally port" entrance. Next to the CCT building was Tower 5A, which was about 30 feet high and 8 feet wide. Tower 5A had a two pane window located in the north wall. The doorway was located in the east wall. There was a catwalk outside the tower on all four sides. Tower 5C was located adjacent the north fence. There was a doorway in the west wall and a window in the south wall. Tower 5C also had a catwalk around the tower.

Conditions of the Scene: The area surrounding the buildings and towers around Compound 5 was littered with rocks, broken pieces of cinder blocks and various other forms of debris. There were numerous spent non-lethal shotgun casings on the ground surrounding the CCT building and at the base of Tower 5A. There were also two 5.56mm shell casings found between the CCT building and the fence and five 5.56mm shell casings found on top of the CCT building. There was one 5.56mm shell casing found west of the base of Tower 5C. The outside window pane in Tower 5A was broken and had a hole about 5 inches wide by six inches high. All of the injured detainees had been transported to the hospital by the time agents of this office arrived on scene. There were no blood stains on the ground as the detainees had kicked dirt over them.