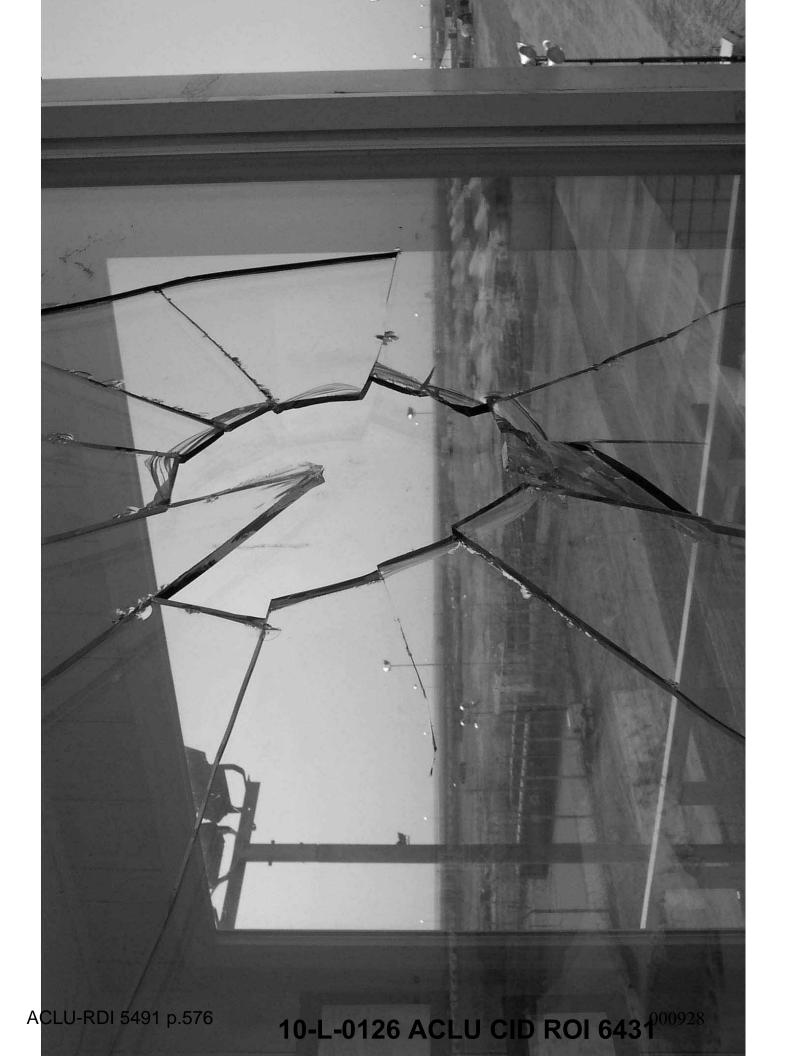

Conditions of the Scene: The area surrounding the buildings and towers around Compound 5 was littered with rocks, broken pieces of cinder blocks and various other forms of debris. There were numerous spent non-lethal shotgun casings on the ground surrounding the CCT building and at the base of Tower 5A. There were also two 5.56mm shell casings found between the CCT building and the fence and five 5.56mm shell casings found on top of the CCT building. There was one 5.56mm shell casing found west of the base of Tower 5C. The outside window pane in Tower 5A was broken and had a hole about 5 inches wide by six inches high. All of the injured detainees had been transported to the hospital by the time agents of this office arrived on scene. There were no blood stains on the ground as the detainees had kicked dirt over them.