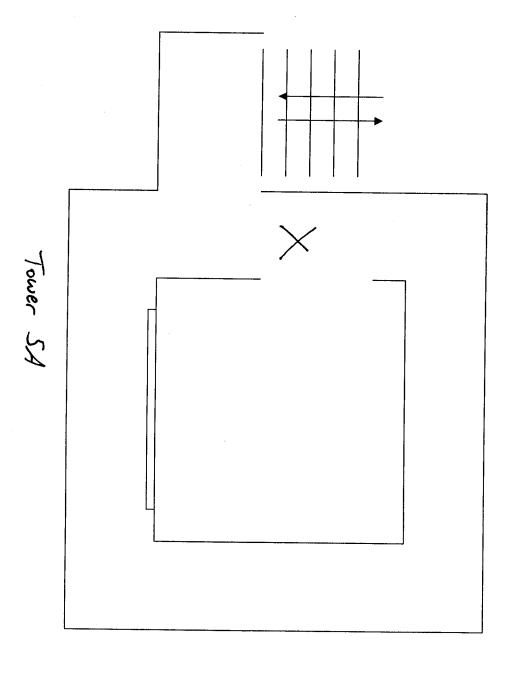

About 1830, 31 Jan 05, SA (b)(6), (b)(7)(C) and SA (b)(6), (b)(7)(C) conducted a death scene examination of the area surrounding Compound 5.

Characteristics of the scene: Compound 5 was one of eight compounds inside the Camp Bucca Theater Internment Facility. The compound was approximately 450 feet by 600 feet and consisted of 32 military tents used to house civilian detainees. At the time of the incident there were 745 detainees housed inside the compound. The compound was surrounded on all four sides by chain link fence and triple-strand concertina wire on both sides of the base of the fence and single-strand concertina wire on top of the fence. There were four towers located in the approximate center of each side of the fence. A Compound Control Team (CCT) building was located adjacent the south fence and next to the "sally port" entrance. Next to the CCT building was Tower 5A, which was about 30 feet high and 8 feet wide. Tower 5A had a two pane window located in the north wall. The doorway was located in the east wall. There was a catwalk outside the tower on all four sides. Tower 5C was located adjacent the north fence. There was a doorway in the west wall and a window in the south wall. Tower 5C also had a catwalk around the tower.

# **AGENT'S INVESTIGATION REPORT**

CID Regulation 195-1

ROI NUMBER 0009-05-CID579-40002

PAGE 3 OF 3

| _ |     |    |    | - |
|---|-----|----|----|---|
| 1 | - 1 | ιΛ | 11 | • |
|   |     |    |    |   |

Documentation of the Scene: SA (b)(6), (b)(7)(C) and SA(b)(6), (b)(7)(C) exposed digital images of the scene using a Kodak Easy Share DX4330 digital camera and drafted a sketch. (See Sketch)