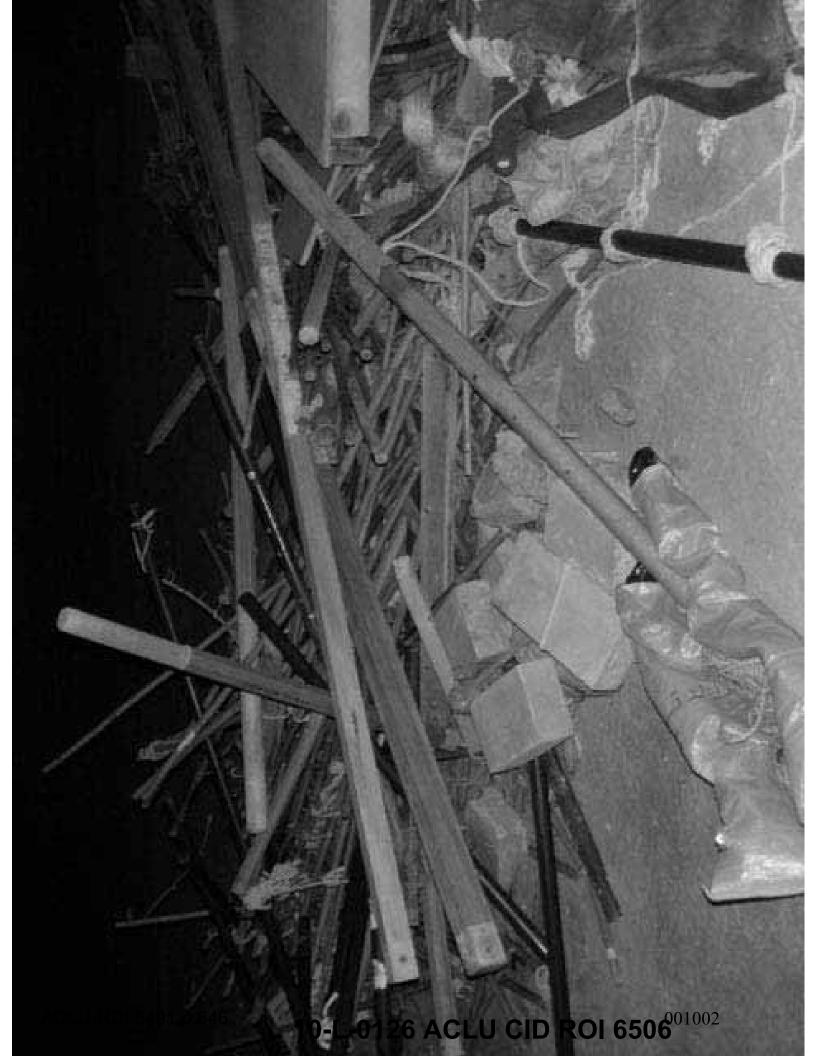

Conditions of the Scene: The area surrounding the buildings and towers around Compound 5 was littered with rocks, broken pieces of cinder blocks and various other forms of debris. There were numerous spent non-lethal shotgun casings on the ground surrounding the CCT building and at the base of Tower 5A. There were also two 5.56mm shell casings found between the CCT building and the fence and five 5.56mm shell casings found on top of the CCT building. There was one 5.56mm shell casing found west of the base of Tower 5C. The outside window pane in Tower 5A was broken and had a hole about 5 inches wide by six inches high. All of the injured detainees had been transported to the hospital by the time agents of this office arrived on scene. There were no blood stains on the ground as the detainees had kicked dirt over them.