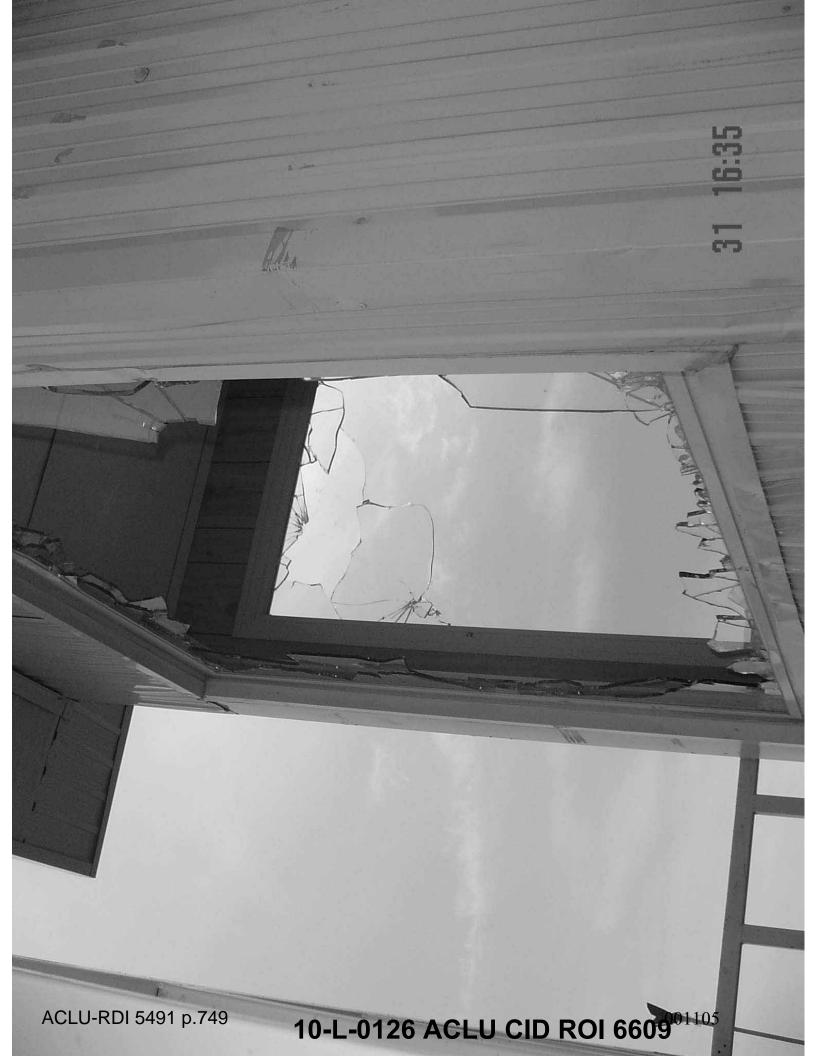

Conditions of the Scene: The area surrounding the buildings and towers around Compound 5 was littered with rocks, broken pieces of cinder blocks and various other forms of debris. There were numerous spent non-lethal shotgun casings on the ground surrounding the CCT building and at the base of Tower 5A. There were also two 5.56mm shell casings found between the CCT building and the fence and five 5.56mm shell casings found on top of the CCT building. There was one 5.56mm shell casing found west of the base of Tower 5C. The outside window pane in Tower 5A was broken and had a hole about 5 inches wide by six inches high. All of the injured detainees had been transported to the hospital by the time agents of this office arrived on scene. There were no blood stains on the ground as the detainees had kicked dirt over them.