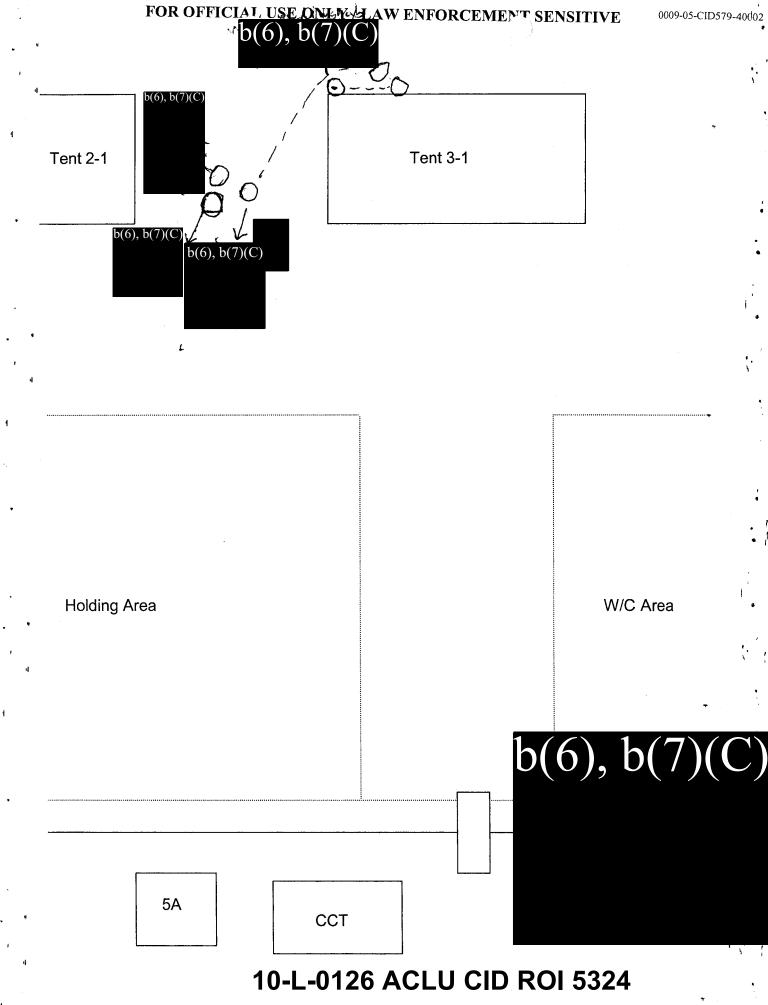

About 1830, 31 Jan 05, SA (b)(6), (b)(7)(C) and SA (b)(6), (b)(7)(C) conducted a death scene examination of the area surrounding Compound 5.

Characteristics of the scene: Compound 5 was one of eight compounds inside the Camp Bucca Theater Internment Facility. The compound was approximately 450 feet by 600 feet and consisted of 32 military tents used to house civilian detainees. At the time of the incident there were 745 detainees housed inside the compound. The compound was surrounded on all four sides by chain link fence and triple-strand concertina wire on both sides of the base of the fence and single-strand concertina wire on top of the fence. There were four towers located in the approximate center of each side of the fence. A Compound Control Team (CCT) building was located adjacent the south fence and next to the "sally port" entrance. Next to the CCT building was Tower 5A, which was about 30 feet high and 8 feet wide. Tower 5A had a two pane window located in the north wall. The doorway was located in the east wall. There was a catwalk outside the tower on all four sides. Tower 5C was located adjacent the north fence. There was a doorway in the west wall and a window in the south wall. Tower 5C also had a catwalk around the tower.

Conditions of the Scene: The area surrounding the buildings and towers around Compound 5 was littered with rocks, broken pieces of cinder blocks and various other forms of debris. There were numerous spent non-lethal shotgun casings on the ground surrounding the CCT building and at the base of Tower 5A. There were also two 5.56mm shell casings found between the CCT building and the fence and five 5.56mm shell casings found on top of the CCT building. There was one 5.56mm shell casing found west of the base of Tower 5C. The outside window pane in Tower 5A was broken and had a hole about 5 inches wide by six inches high. All of the injured detainees had been transported to the hospital by the time agents of this office arrived on scene. There were no blood stains on the ground as the detainees had kicked dirt over them.

Environmental Conditions: The outside temperature was approximately 60 degrees Fahrenheit. The skies were clear.

Collection of Evidence: Between 1844 and 1910, 31 Jan 05, SA (b)(6), (b)(7)(C) collected (8) 5.56mm shell casings from the area surrounding Compound 5. The items were documented upon an Evidence/Property Custody Document, DN 95-05.